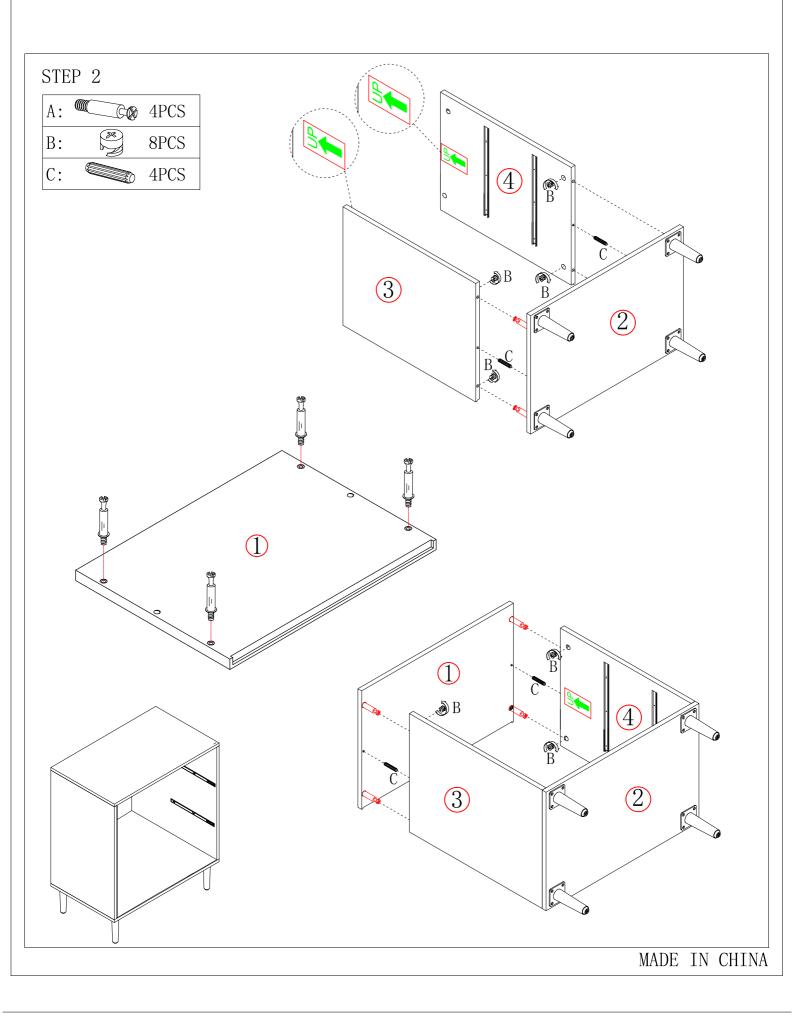

### ASSEMBLY INSTRUCTIONS

|      | Hardwar      | e List:                     |     |      | Ha       |
|------|--------------|-----------------------------|-----|------|----------|
| ITEM | DESCRIPTION  | PART                        | QTY | ITEM | DESCF    |
| A    | Camlock bolt |                             | 24  | G    | Machin   |
| В    | Camlock      | N X                         | 24  | Н    | Back     |
| С    | Wooden dowel | <b>Ф8*30mm</b>              | 4   | Ι    | Safety w |
| D    | Bolt         | <b>απιπ</b> Φ<br>Φ1/4"*1/2" | 16  | J    | Plastic  |
| Е    | Allen wrench |                             | 1   | K    | Mountir  |
| F    | Handle       |                             | 2   | L    | Wa       |

| Hardware List: |                   |                      |     |  |  |  |  |  |  |
|----------------|-------------------|----------------------|-----|--|--|--|--|--|--|
| ITEM           | DESCRIPTION       | PART                 | QTY |  |  |  |  |  |  |
| G              | Machine screw     | $\Phi5/32''*1 1/8''$ | 4   |  |  |  |  |  |  |
| Н              | Back screw        | <b>Φ</b> 3*12mm      | 14  |  |  |  |  |  |  |
| Ι              | Safety wall strap |                      | 1   |  |  |  |  |  |  |
| J              | Plastic anchor    |                      | 1   |  |  |  |  |  |  |
| K              | Mounting screw    | •<br>Ф4*38mm         | 1   |  |  |  |  |  |  |
| L              | Washer            | 0                    | 1   |  |  |  |  |  |  |