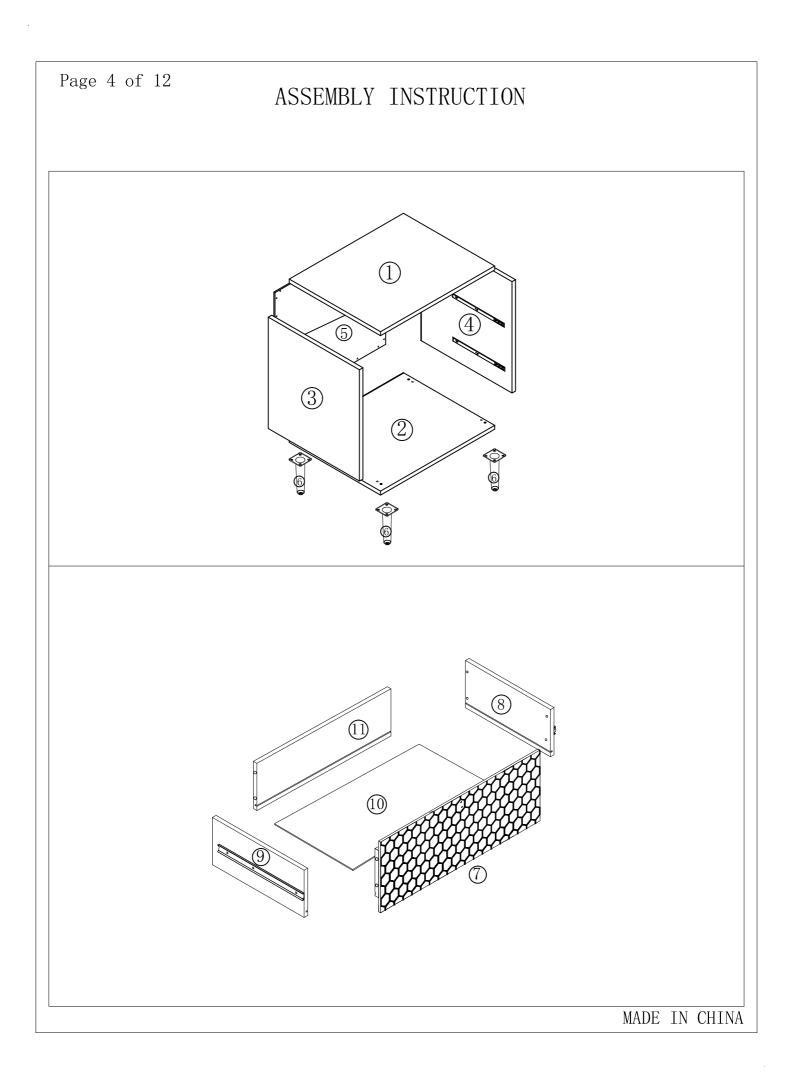

### ASSEMBLY INSTRUCTIONS

|      | Hardwar      | e List:                     |     |      | Ha       |
|------|--------------|-----------------------------|-----|------|----------|
| ITEM | DESCRIPTION  | PART                        | QTY | ITEM | DESCF    |
| A    | Camlock bolt |                             | 24  | G    | Machin   |
| В    | Camlock      | N X                         | 24  | Н    | Back     |
| С    | Wooden dowel | <b>Ф8*30mm</b>              | 4   | Ι    | Safety w |
| D    | Bolt         | <b>απιπ</b> Φ<br>Φ1/4"*1/2" | 16  | J    | Plastic  |
| Е    | Allen wrench |                             | 1   | K    | Mountir  |
| F    | Handle       |                             | 2   | L    | Wa       |

| Hardware List: |                   |                      |     |  |  |  |  |  |  |
|----------------|-------------------|----------------------|-----|--|--|--|--|--|--|
| ITEM           | DESCRIPTION       | PART                 | QTY |  |  |  |  |  |  |
| G              | Machine screw     | $\Phi5/32''*1 1/8''$ | 4   |  |  |  |  |  |  |
| Н              | Back screw        | <b>Φ</b> 3*12mm      | 14  |  |  |  |  |  |  |
| Ι              | Safety wall strap |                      | 1   |  |  |  |  |  |  |
| J              | Plastic anchor    |                      | 1   |  |  |  |  |  |  |
| K              | Mounting screw    | •<br>Ф4*38mm         | 1   |  |  |  |  |  |  |
| L              | Washer            | 0                    | 1   |  |  |  |  |  |  |