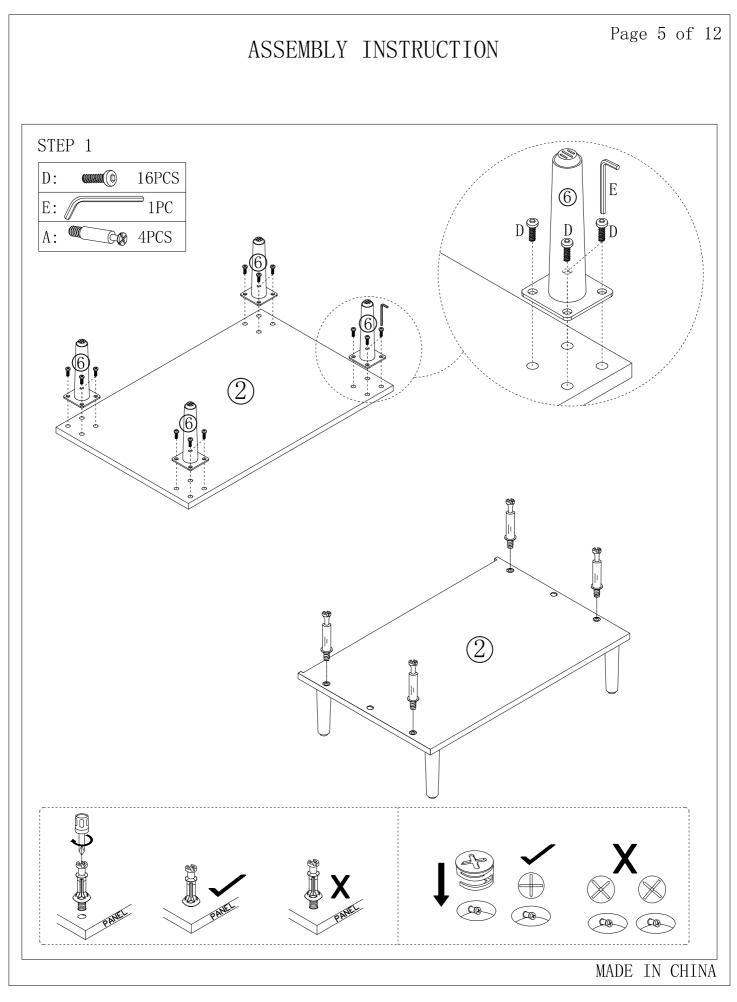

Screw camlock bolt (A) to wood part.

Do not assemble camlock (B) unless instructed.

To assemble camlock (B), ensure long side of the + is facing the bolt (A) before inserting into hole.

MADE IN CHINA