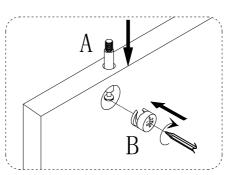

Screw camlock bolt (A) to wood part.

Do not assemble camlock (B) unless instructed.

To assemble camlock (B), ensure long side of the + is facing the bolt (A) before inserting into hole.

MADE IN CHINA