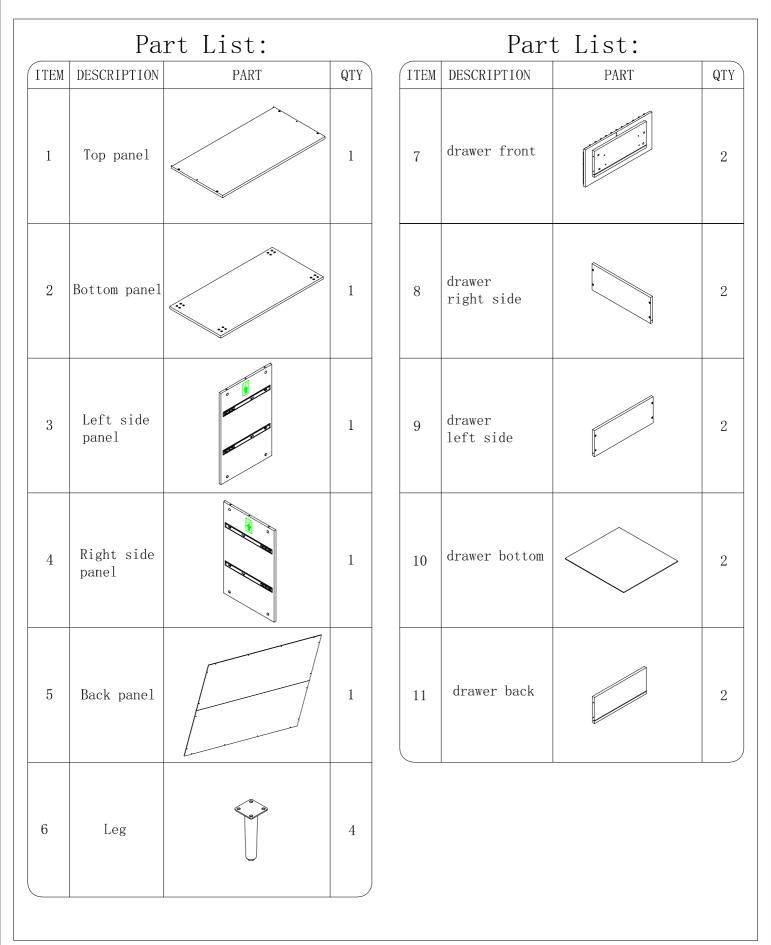

### ASSEMBLY INSTRUCTIONS

|      | Hardwar      | e List:                     |     |      | Ha       |
|------|--------------|-----------------------------|-----|------|----------|
| ITEM | DESCRIPTION  | PART                        | QTY | ITEM | DESCF    |
| A    | Camlock bolt |                             | 24  | G    | Machin   |
| В    | Camlock      | N X                         | 24  | Н    | Back     |
| С    | Wooden dowel | <b>Ф8*30mm</b>              | 4   | Ι    | Safety w |
| D    | Bolt         | <b>απιπ</b> Φ<br>Φ1/4"*1/2" | 16  | J    | Plastic  |
| Е    | Allen wrench |                             | 1   | K    | Mountir  |
| F    | Handle       |                             | 2   | L    | Wa       |

| Hardware List: |                   |                      |     |  |  |  |  |  |  |
|----------------|-------------------|----------------------|-----|--|--|--|--|--|--|
| ITEM           | DESCRIPTION       | PART                 | QTY |  |  |  |  |  |  |
| G              | Machine screw     | $\Phi5/32''*1 1/8''$ | 4   |  |  |  |  |  |  |
| Н              | Back screw        | <b>Φ</b> 3*12mm      | 14  |  |  |  |  |  |  |
| Ι              | Safety wall strap |                      | 1   |  |  |  |  |  |  |
| J              | Plastic anchor    |                      | 1   |  |  |  |  |  |  |
| K              | Mounting screw    | •<br>Ф4*38mm         | 1   |  |  |  |  |  |  |
| L              | Washer            | 0                    | 1   |  |  |  |  |  |  |