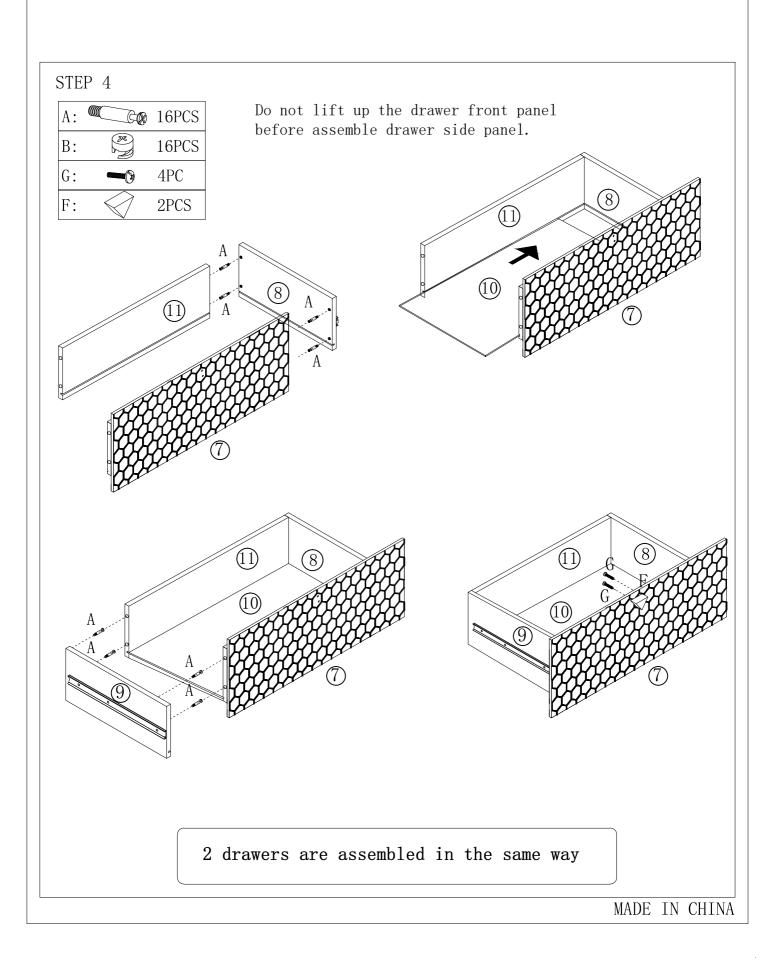

Screw camlock bolt (A) to wood part.

Do not assemble camlock (B) unless instructed.

To assemble camlock (B), ensure long side of the + is facing the bolt (A) before inserting into hole.

MADE IN CHINA