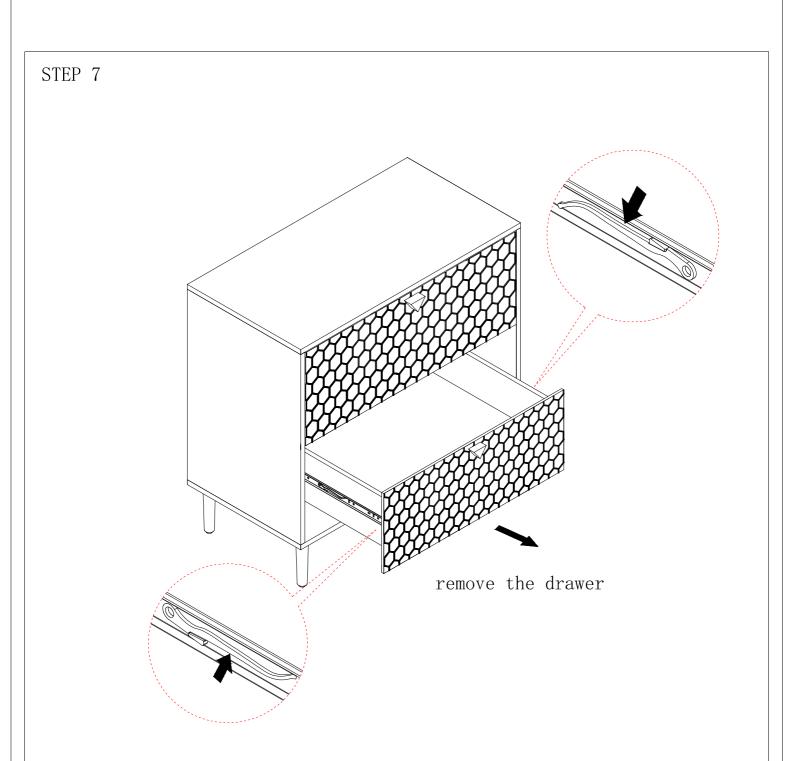

# ASSEMBLY INSTRUCTION

To remove the drawer. lift up on the left side buckle and press down on the right side buckle, operatingboth left and right at the same time, and move outward to remove it. Page 12 of 12