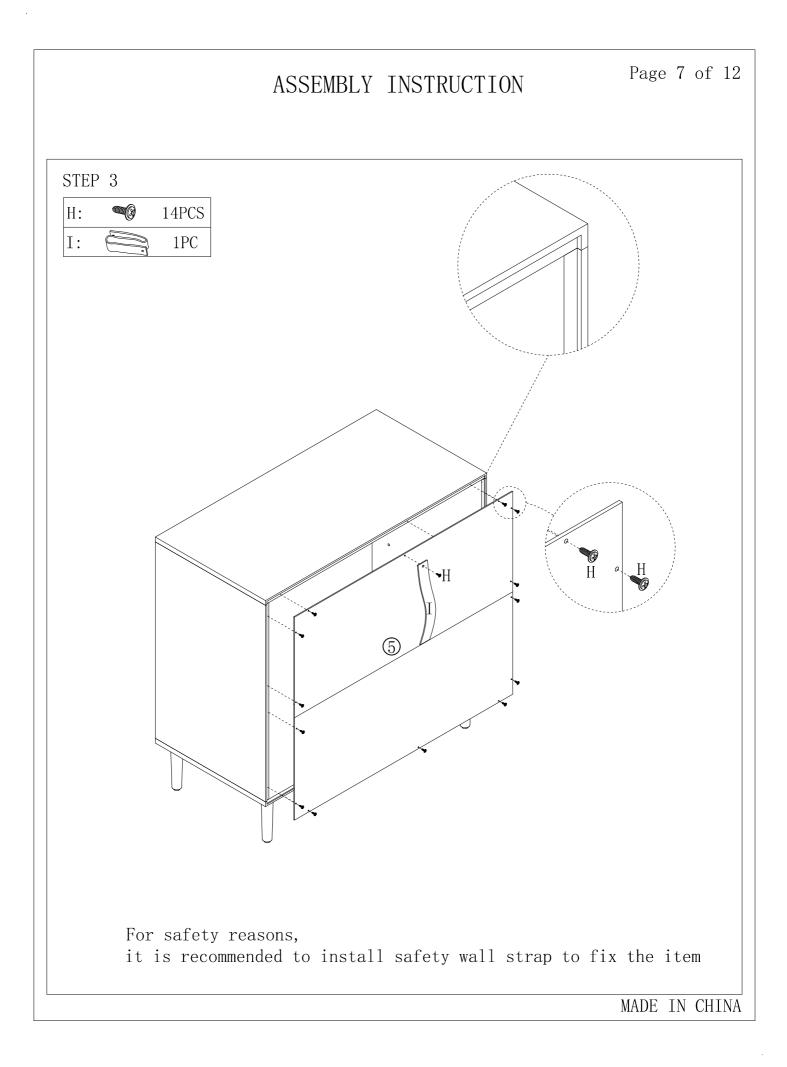

### ASSEMBLY INSTRUCTIONS

|      | Hardwar      | e List:                     |     |      | Ha       |
|------|--------------|-----------------------------|-----|------|----------|
| ITEM | DESCRIPTION  | PART                        | QTY | ITEM | DESCF    |
| A    | Camlock bolt |                             | 24  | G    | Machin   |
| В    | Camlock      | N X                         | 24  | Н    | Back     |
| С    | Wooden dowel | <b>Ф8*30mm</b>              | 4   | Ι    | Safety w |
| D    | Bolt         | <b>απιπ</b> Φ<br>Φ1/4"*1/2" | 16  | J    | Plastic  |
| Е    | Allen wrench |                             | 1   | K    | Mountir  |
| F    | Handle       |                             | 2   | L    | Wa       |

| Hardware List: |                   |                      |     |  |  |  |  |  |  |
|----------------|-------------------|----------------------|-----|--|--|--|--|--|--|
| ITEM           | DESCRIPTION       | PART                 | QTY |  |  |  |  |  |  |
| G              | Machine screw     | $\Phi5/32''*1 1/8''$ | 4   |  |  |  |  |  |  |
| Н              | Back screw        | <b>Φ</b> 3*12mm      | 14  |  |  |  |  |  |  |
| Ι              | Safety wall strap |                      | 1   |  |  |  |  |  |  |
| J              | Plastic anchor    |                      | 1   |  |  |  |  |  |  |
| K              | Mounting screw    | •<br>Ф4*38mm         | 1   |  |  |  |  |  |  |
| L              | Washer            | 0                    | 1   |  |  |  |  |  |  |