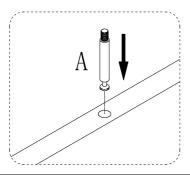

Screw camlock bolt (A) to wood part.

Do not assemble camlock (B) unless instructed.

To assemble camlock (B), ensure long side of the + is facing the bolt (A) before inserting into hole.

MADE IN CHINA