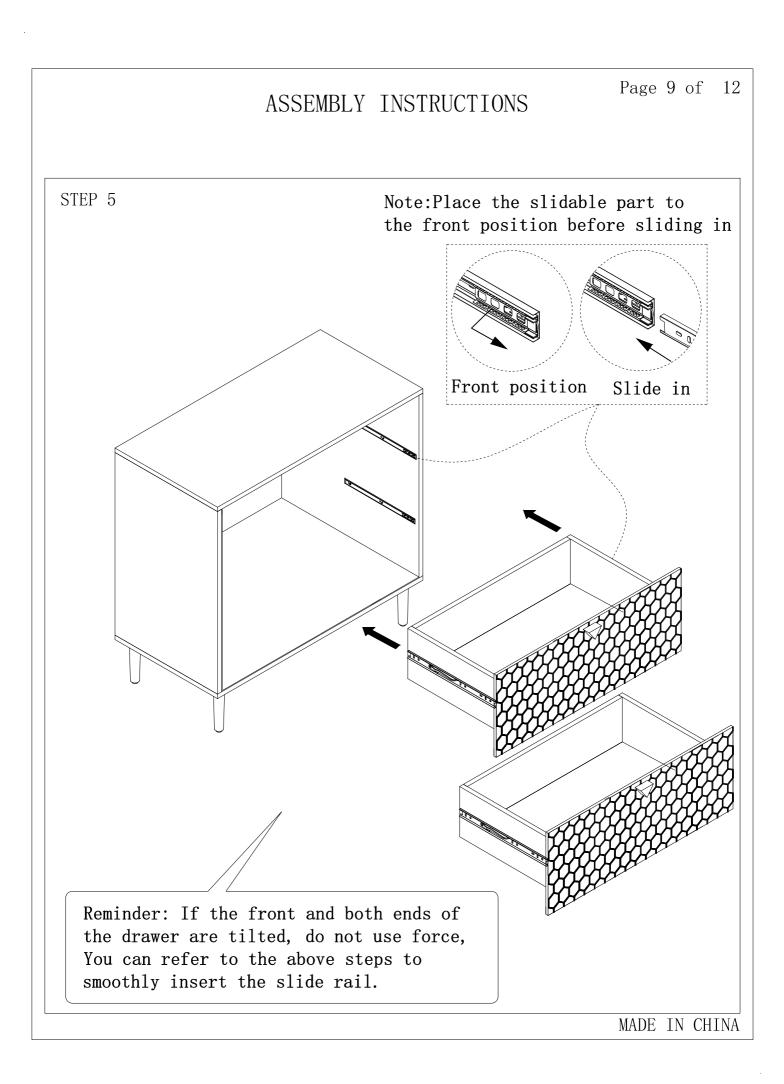

her            | 0                    | 1   |  |  |  |  |  |  |

- \* Required screwdriver & mallet, not included.
- \* Before discarding packing materials, please check to make sure that all parts and hardware is present.
- \* Two people needed for assembly.
- \* Please follow the instructions closely; do not over tighten screws or bolts unless instructed.
- \* After a few days from initial assembly, the product may have acclimated to the new environment. Please retighten the hardware.

Screw camlock bolt (A) to wood part.

Do not assemble camlock (B) unless instructed.

To assemble camlock (B), ensure long side of the + is facing the bolt (A) before inserting into hole.





MADE IN CHINA





#### Page 6 of 12

# ASSEMBLY INSTRUCTION





#### Page 8 of 12

#### ASSEMBLY INSTRUCTION







# ASSEMBLY INSTRUCTION



To remove the drawer. lift up on the left side buckle and press down on the right side buckle, operatingboth left and right at the same time, and move outward to remove it. Page 12 of 12