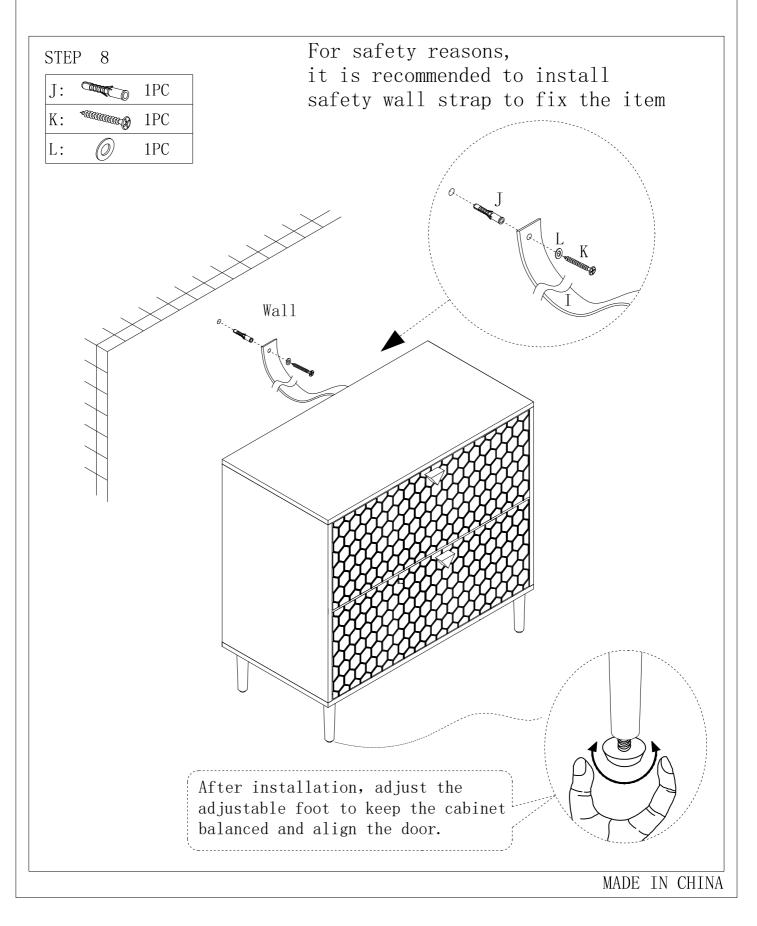

| Hardware List: |                   |                      |     |  |  |  |  |  |  |
|----------------|-------------------|----------------------|-----|--|--|--|--|--|--|
| ITEM           | DESCRIPTION       | PART                 | QTY |  |  |  |  |  |  |
| G              | Machine screw     | $\Phi5/32''*1 1/8''$ | 4   |  |  |  |  |  |  |
| Н              | Back screw        | <b>Φ</b> 3*12mm      | 14  |  |  |  |  |  |  |
| Ι              | Safety wall strap |                      | 1   |  |  |  |  |  |  |
| J              | Plastic anchor    |                      | 1   |  |  |  |  |  |  |
| K              | Mounting screw    | •<br>Ф4*38mm         | 1   |  |  |  |  |  |  |
| L              | Washer            | 0                    | 1   |  |  |  |  |  |  |