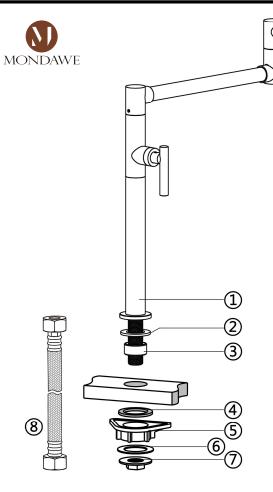

| No. | Part Name       | PCS |
|-----|-----------------|-----|
| 1   | Tap body        | 1   |
| 2   | O ring          | 1   |
| 3   | Snap Nut        | 1   |
| 4   | Rubber Washer   | 1   |
| 5   | Triangular Base | 1   |
| 6   | Metal Washer    | 1   |
| 7   | Fixing Nut      | 1   |
| 8   | Flexible Hose   | 1   |

PARTS MAY VARY AND ARE SUBJECT TO CHANGE. NO RESPONSIBILITY IS ASSUMED FOR USE OF SUPERCEDED OR VOIDED DATA