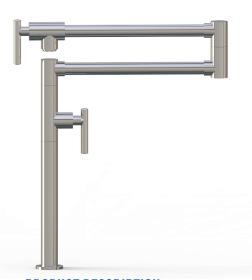

## **PRODUCT DESCRIPTION**

- Fill up your cooking pots directly on the stove.
- Counter mounted next to stove.
- Cold water hook up.
- Articulated spout reach swings 558mm.
- Compatible with Reverse Osmosis filtration systems.
- Solid brass construction.
- 1/4 turn ceramic disk valve cartridge.
- Stub-out connection **G1/2**".
- Single lever handle.
- Reinforced braided connection hose.