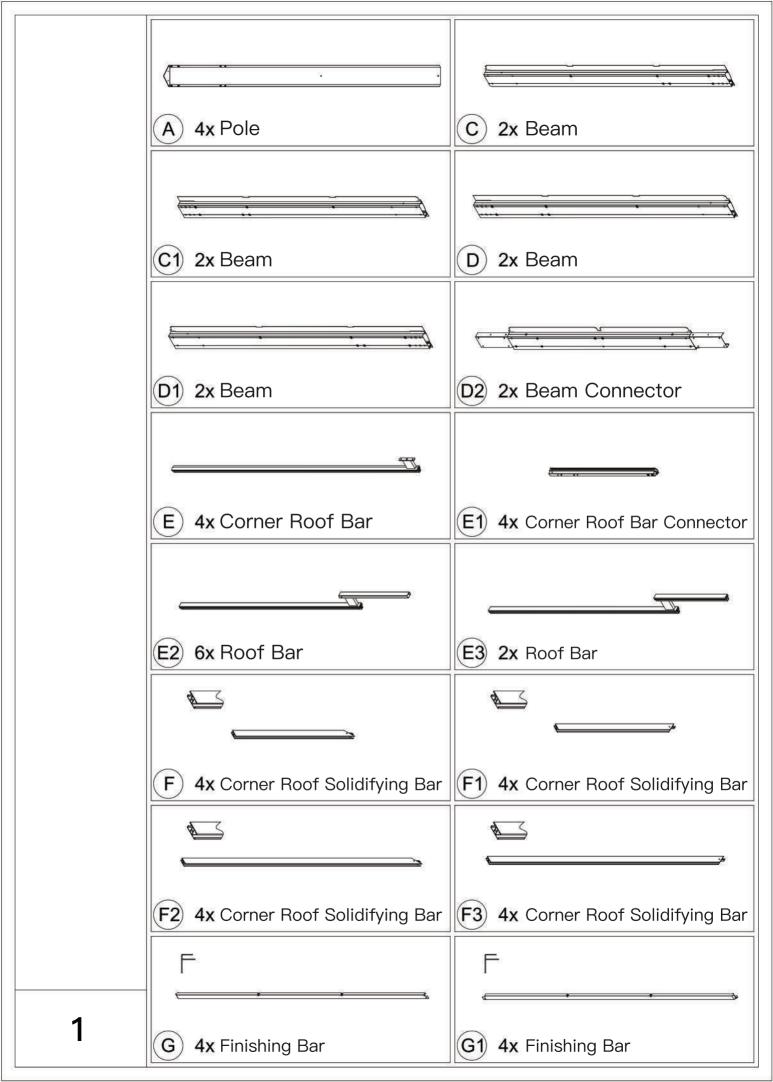

▲ Use bolts to secure the frame to the ground to against the strong wind.

S4

1) 1x

M6x16

8) 10x

- (2) Connect Part #E3 and the Assembled Beam (D1/D2/D) with part #U1; secure with 3 Bolts #8.
- (3) Repeat the above procedures to assemble another side.