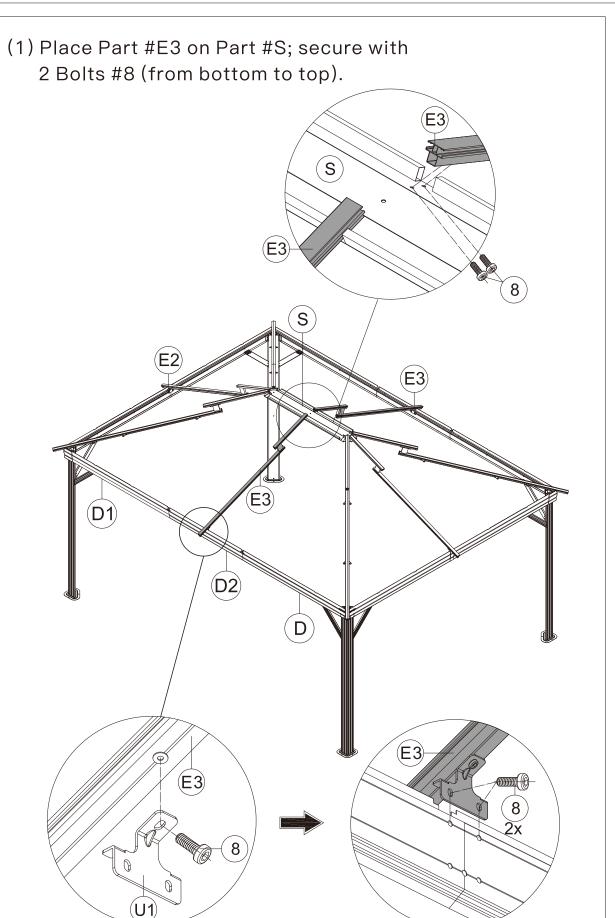

▲ Use bolts to secure the frame to the ground to against the strong wind.

S4

1) 1x

M6x16

8) 10x

- (2) Connect Part #E3 and the Assembled Beam (D1/D2/D) with part #U1; secure with 3 Bolts #8.
- (3) Repeat the above procedures to assemble another side.

(3) Repeat the above procedures to assemble another side.