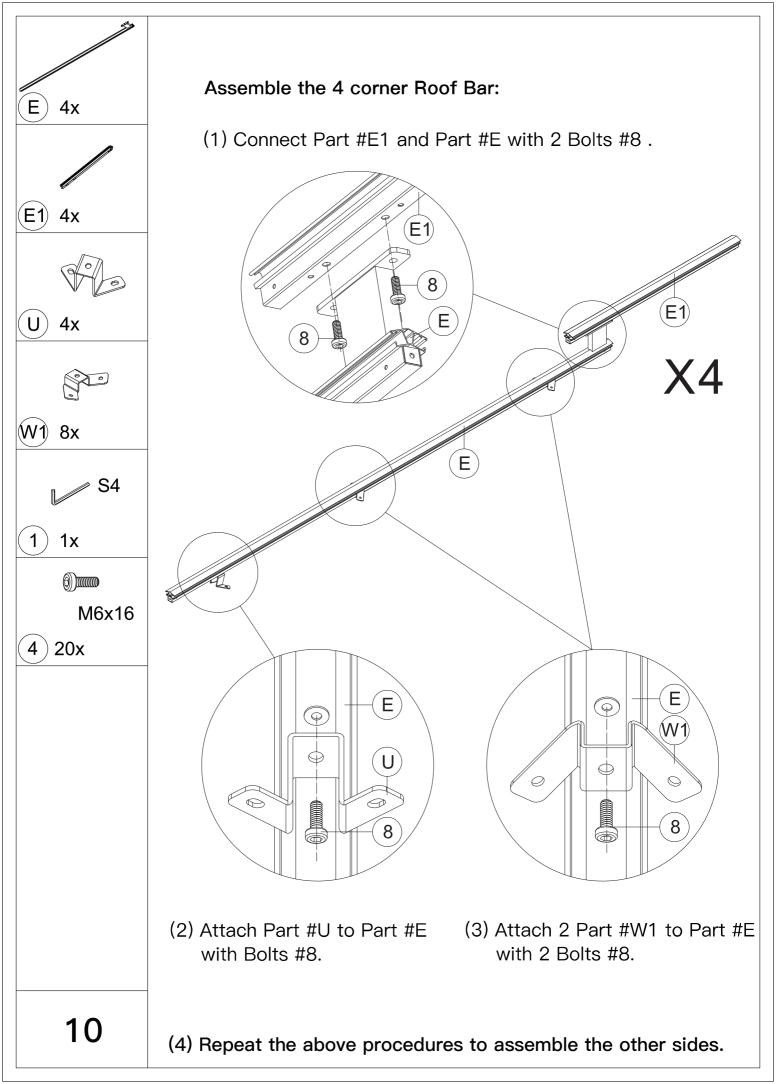

▲ Use bolts to secure the frame to the ground to against the strong wind.

S4

1) 1x

M6x16

8) 10x

- (2) Connect Part #E3 and the Assembled Beam (D1/D2/D) with part #U1; secure with 3 Bolts #8.
- (3) Repeat the above procedures to assemble another side.