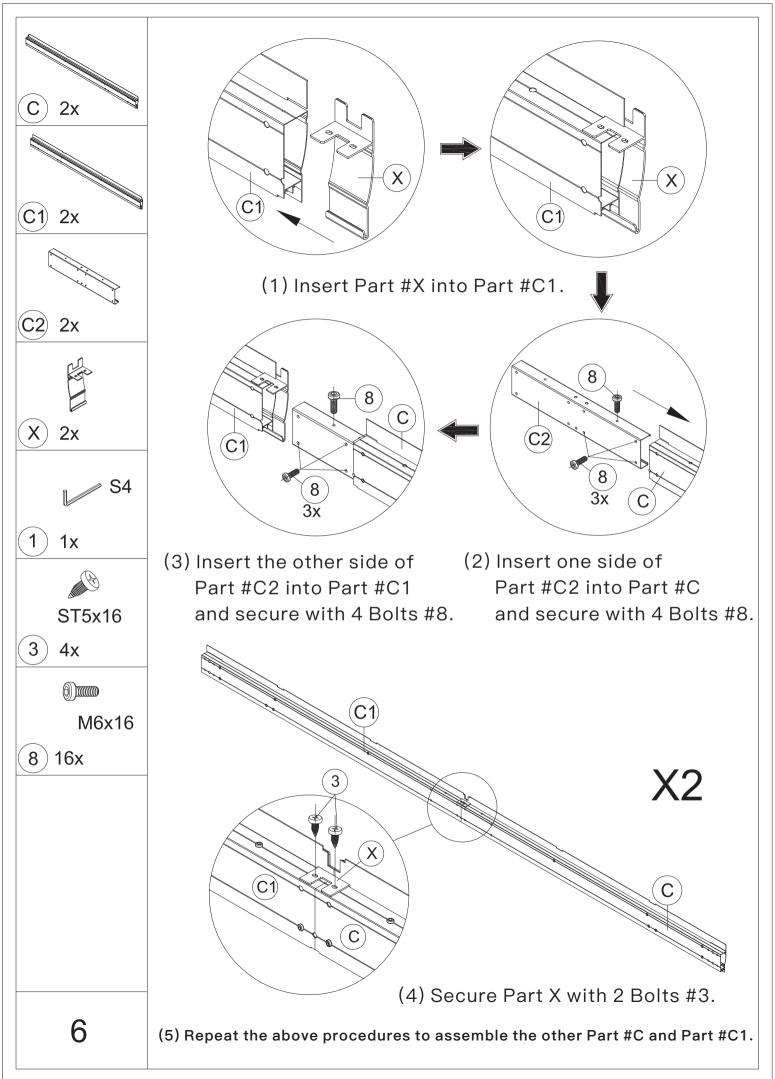

▲ Use bolts to secure the frame to the ground to against the strong wind.

S4

1) 1x

M6x16

8) 10x

- (2) Connect Part #E3 and the Assembled Beam (D1/D2/D) with part #U1; secure with 3 Bolts #8.
- (3) Repeat the above procedures to assemble another side.