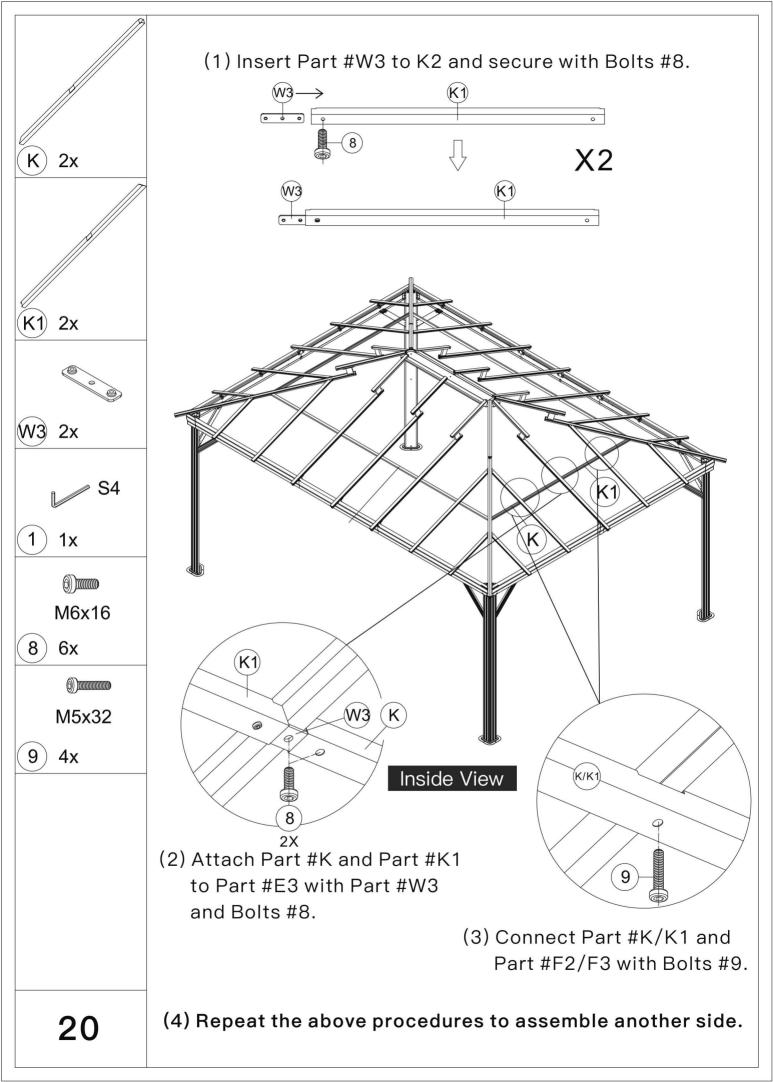

▲ Use bolts to secure the frame to the ground to against the strong wind.

S4

1) 1x

M6x16

8) 10x

- (2) Connect Part #E3 and the Assembled Beam (D1/D2/D) with part #U1; secure with 3 Bolts #8.
- (3) Repeat the above procedures to assemble another side.

(3) Repeat the above procedures to assemble another side.