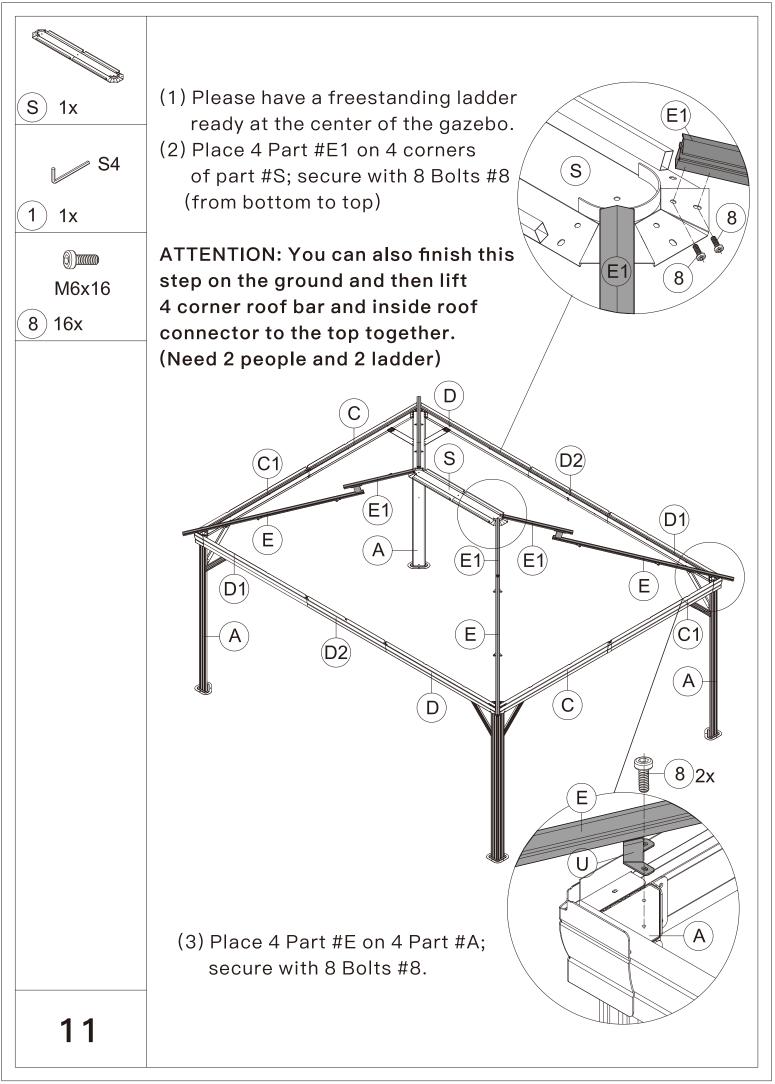

▲ Use bolts to secure the frame to the ground to against the strong wind.

S4

1) 1x

M6x16

8) 10x

- (2) Connect Part #E3 and the Assembled Beam (D1/D2/D) with part #U1; secure with 3 Bolts #8.
- (3) Repeat the above procedures to assemble another side.