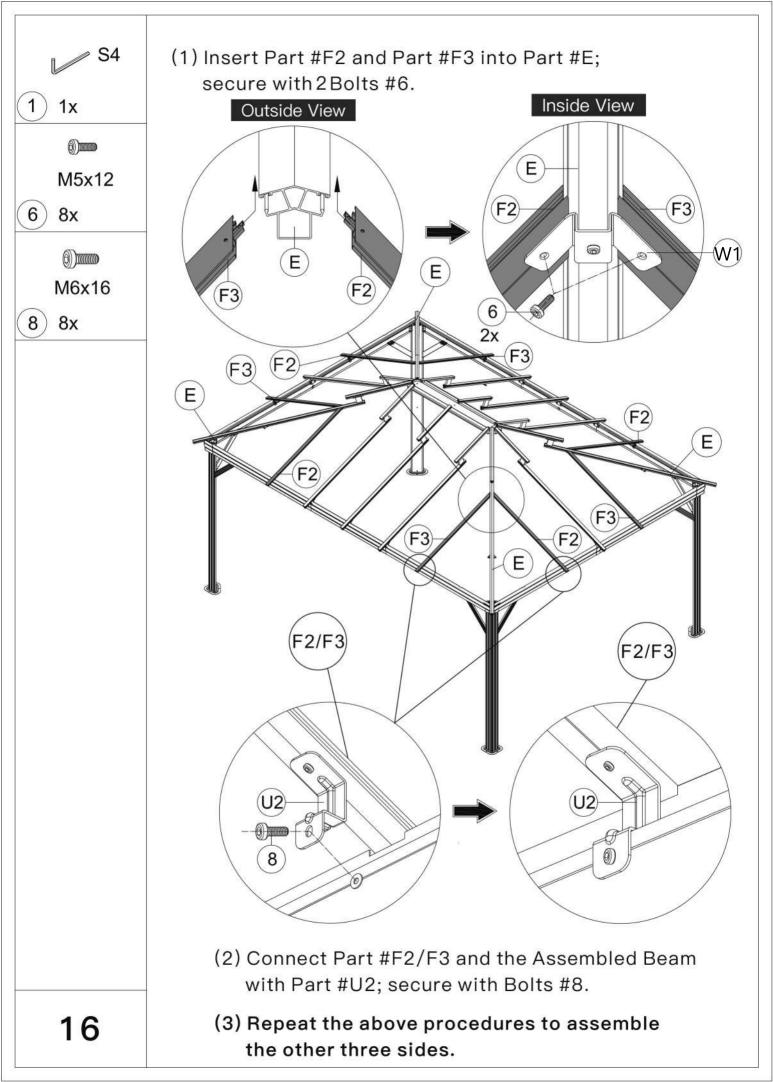

6.For ease of construction, you may need a drill.



7. You may need a safety goggle.



8.Do not fully tighten screws prior to complete assembly.

## Warning & Attention

- -Try to assemble this product on the flat ground, otherwise it is difficult to carry out;
- -It would be much easier to assemble the product with three or more people;
- -After assembly, please check whether all screws are tightened, to prevent parts from falling apart.

▲ Use bolts to secure the frame to the ground to against the strong wind.





























S4

1) 1x

M6x16

8) 10x



- (2) Connect Part #E3 and the Assembled Beam (D1/D2/D) with part #U1; secure with 3 Bolts #8.
- (3) Repeat the above procedures to assemble another side.



(3) Repeat the above procedures to assemble another side.