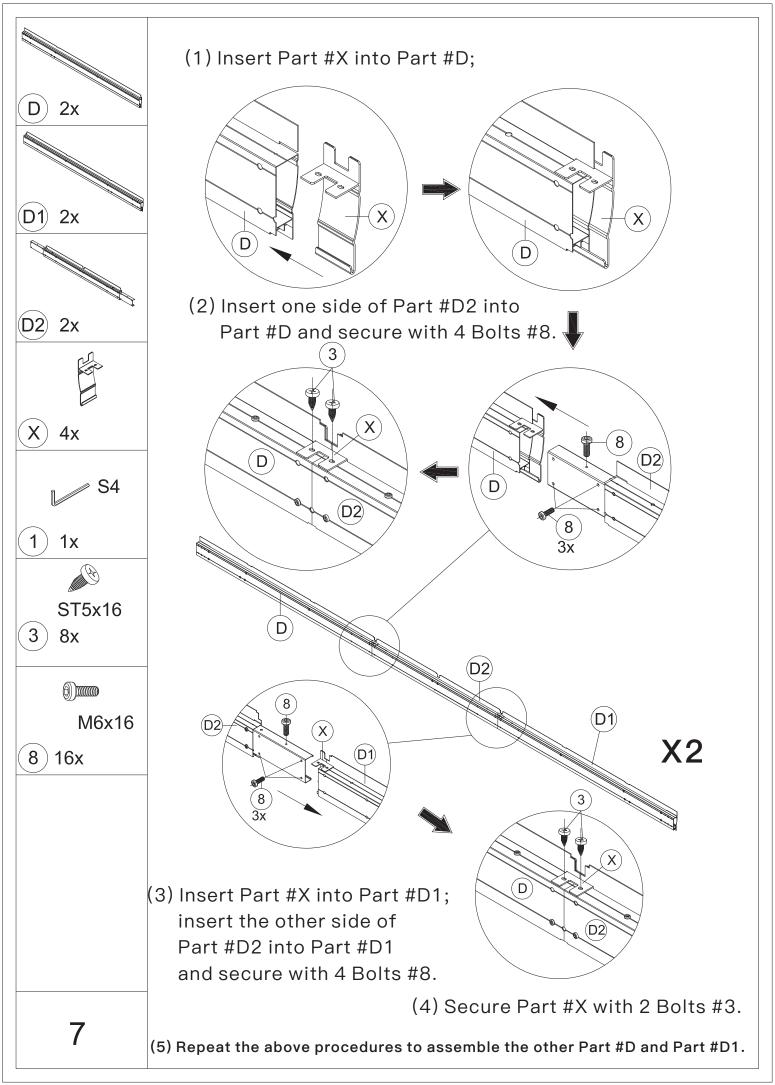

▲ Use bolts to secure the frame to the ground to against the strong wind.

S4

1) 1x

M6x16

8) 10x

- (2) Connect Part #E3 and the Assembled Beam (D1/D2/D) with part #U1; secure with 3 Bolts #8.
- (3) Repeat the above procedures to assemble another side.