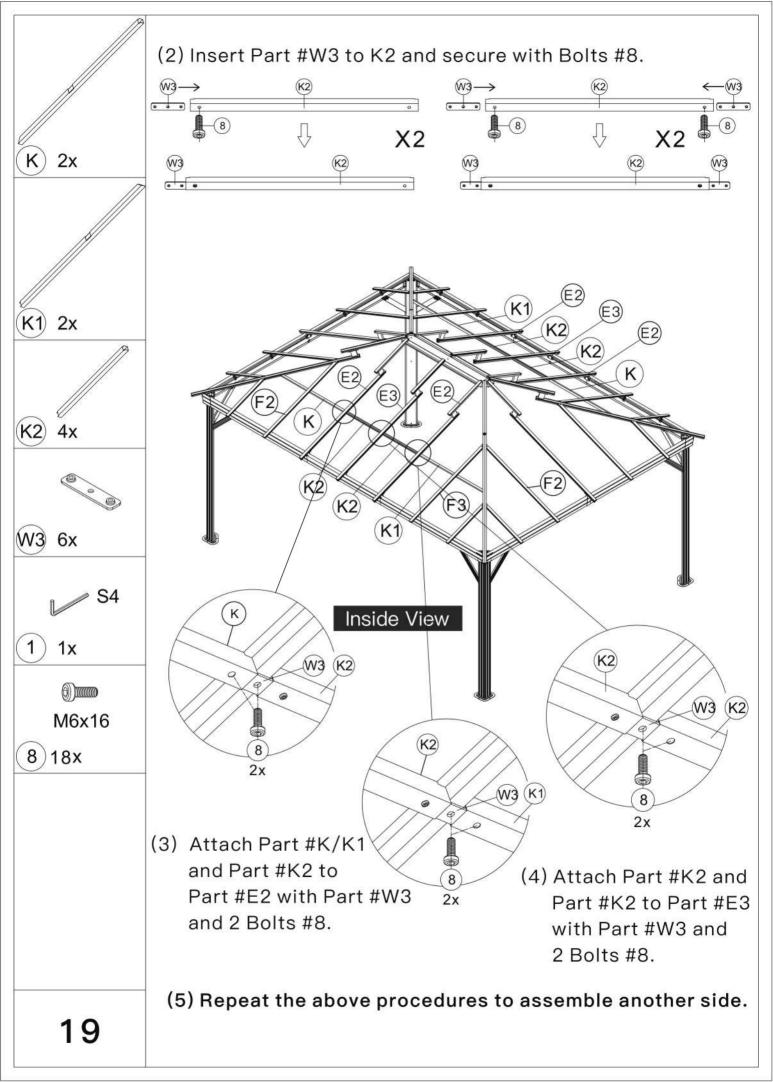

For ease of construction, you may need a drill.



7. You may need a safety goggle.



8.Do not fully tighten screws prior to complete assembly.

## Warning & Attention

- -Try to assemble this product on the flat ground, otherwise it is difficult to carry out;
- -It would be much easier to assemble the product with three or more people;
- -After assembly, please check whether all screws are tightened, to prevent parts from falling apart.

▲ Use bolts to secure the frame to the ground to against the strong wind.





























S4

1) 1x

M6x16

8) 10x



- (2) Connect Part #E3 and the Assembled Beam (D1/D2/D) with part #U1; secure with 3 Bolts #8.
- (3) Repeat the above procedures to assemble another side.



(3) Repeat the above procedures to assemble another side.