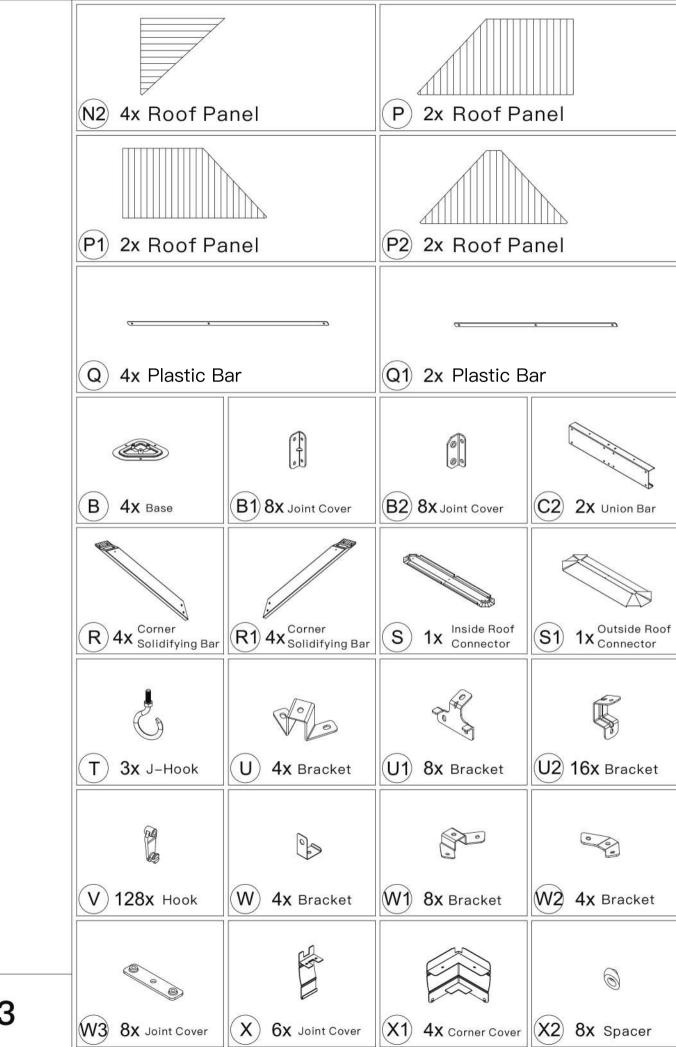

SSEMBLY MANUAL**



MODEL#: LGFP1583

## Pre-assembly



1.Two or more people are required for assembly.



2. You will need one or more stepladders.



3. Wearing protective gloves is recommended.



4. You may need a safety hat.



5.Please use a Phillips screw driver.



6.For ease of construction, you may need a drill.



7. You may need a safety goggle.



8.Do not fully tighten screws prior to complete assembly.

## Warning & Attention

- -Try to assemble this product on the flat ground, otherwise it is difficult to carry out;
- -It would be much easier to assemble the product with three or more people;
- -After assembly, please check whether all screws are tightened, to prevent parts from falling apart.

▲ Use bolts to secure the frame to the ground to against the strong wind.





























S4

1) 1x

M6x16

8) 10x



- (2) Connect Part #E3 and the Assembled Beam (D1/D2/D) with part #U1; secure with 3 Bolts #8.
- (3) Repeat the above procedures to assemble another side.



(3) Repeat the above procedures to assemble another side.