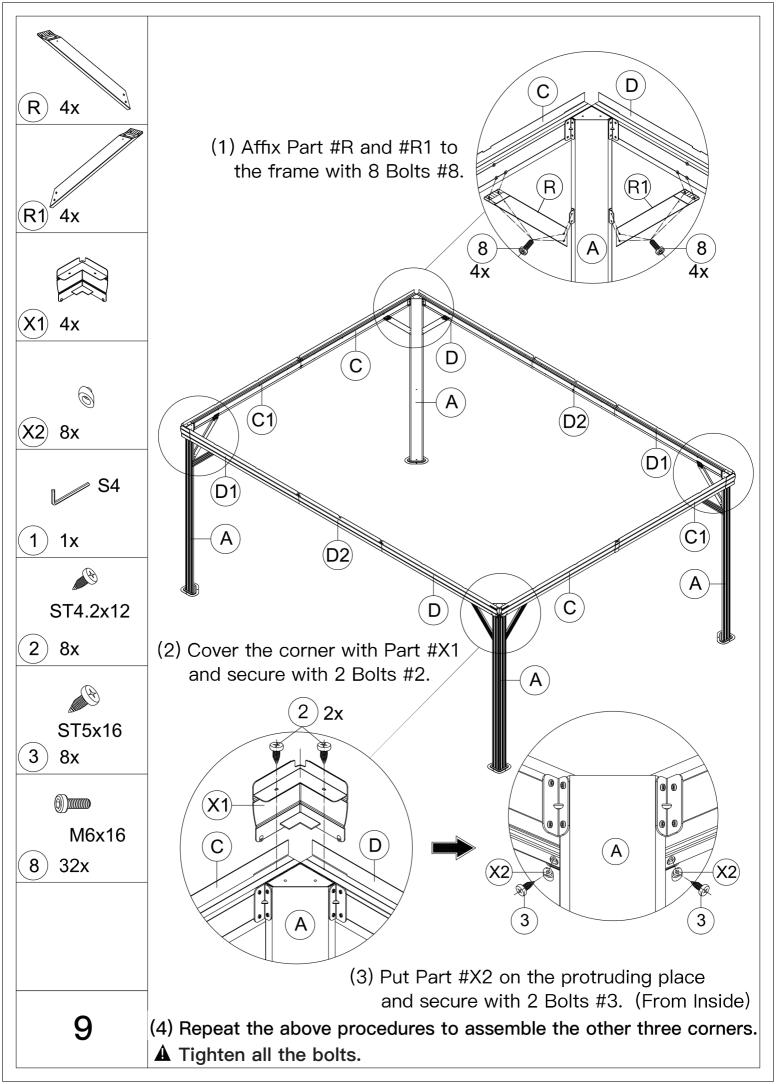

▲ Use bolts to secure the frame to the ground to against the strong wind.

S4

1) 1x

M6x16

8) 10x

- (2) Connect Part #E3 and the Assembled Beam (D1/D2/D) with part #U1; secure with 3 Bolts #8.
- (3) Repeat the above procedures to assemble another side.