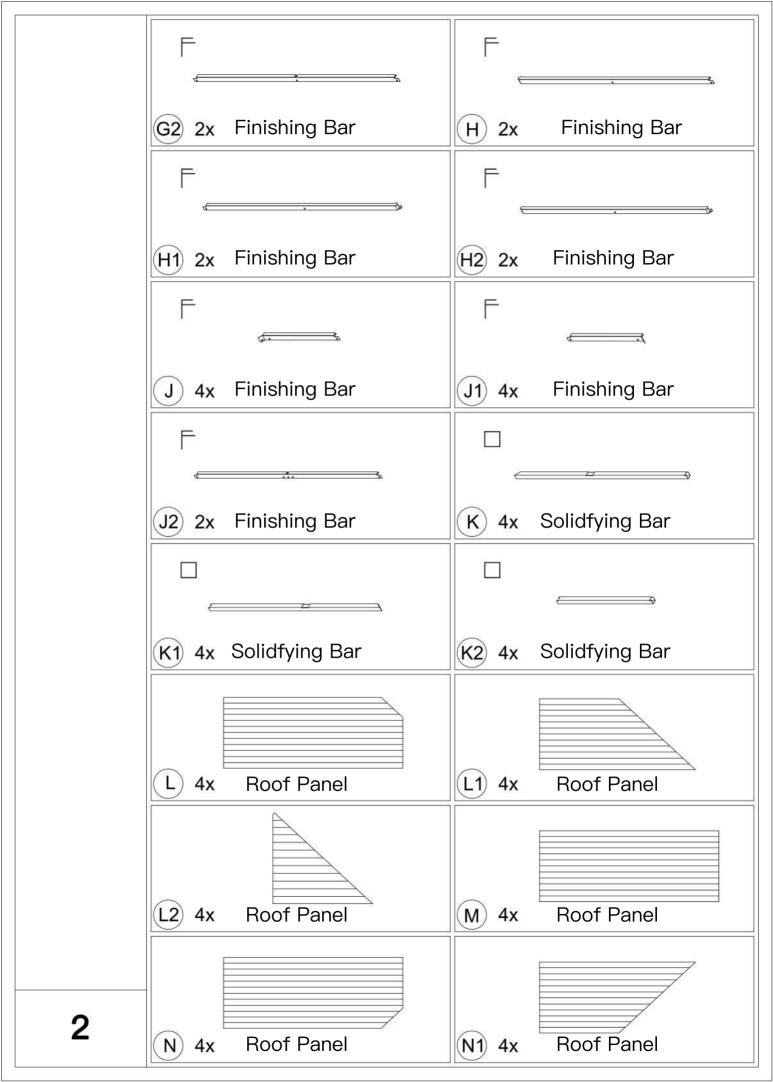

*ASSEMBLY MANUAL**



MODEL#: LGFP1583

## Pre-assembly



1.Two or more people are required for assembly.



2. You will need one or more stepladders.



3. Wearing protective gloves is recommended.



4. You may need a safety hat.



5.Please use a Phillips screw driver.



6.For ease of construction, you may need a drill.



7. You may need a safety goggle.



8.Do not fully tighten screws prior to complete assembly.

## Warning & Attention

- -Try to assemble this product on the flat ground, otherwise it is difficult to carry out;
- -It would be much easier to assemble the product with three or more people;
- -After assembly, please check whether all screws are tightened, to prevent parts from falling apart.

▲ Use bolts to secure the frame to the ground to against the strong wind.





























S4

1) 1x

M6x16

8) 10x



- (2) Connect Part #E3 and the Assembled Beam (D1/D2/D) with part #U1; secure with 3 Bolts #8.
- (3) Repeat the above procedures to assemble another side.



(3) Repeat the above procedures to assemble another side.