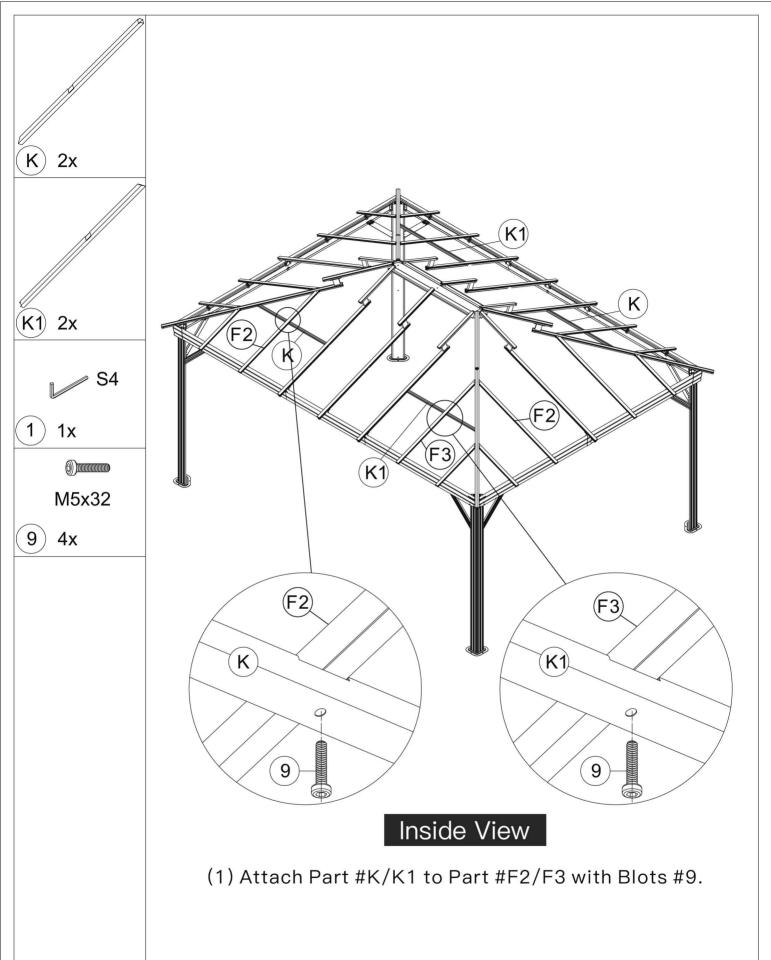

6.For ease of construction, you may need a drill.



7. You may need a safety goggle.



8.Do not fully tighten screws prior to complete assembly.

## Warning & Attention

- -Try to assemble this product on the flat ground, otherwise it is difficult to carry out;
- -It would be much easier to assemble the product with three or more people;
- -After assembly, please check whether all screws are tightened, to prevent parts from falling apart.

▲ Use bolts to secure the frame to the ground to against the strong wind.





























S4

1) 1x

M6x16

8) 10x



- (2) Connect Part #E3 and the Assembled Beam (D1/D2/D) with part #U1; secure with 3 Bolts #8.
- (3) Repeat the above procedures to assemble another side.



(3) Repeat the above procedures to assemble another side.