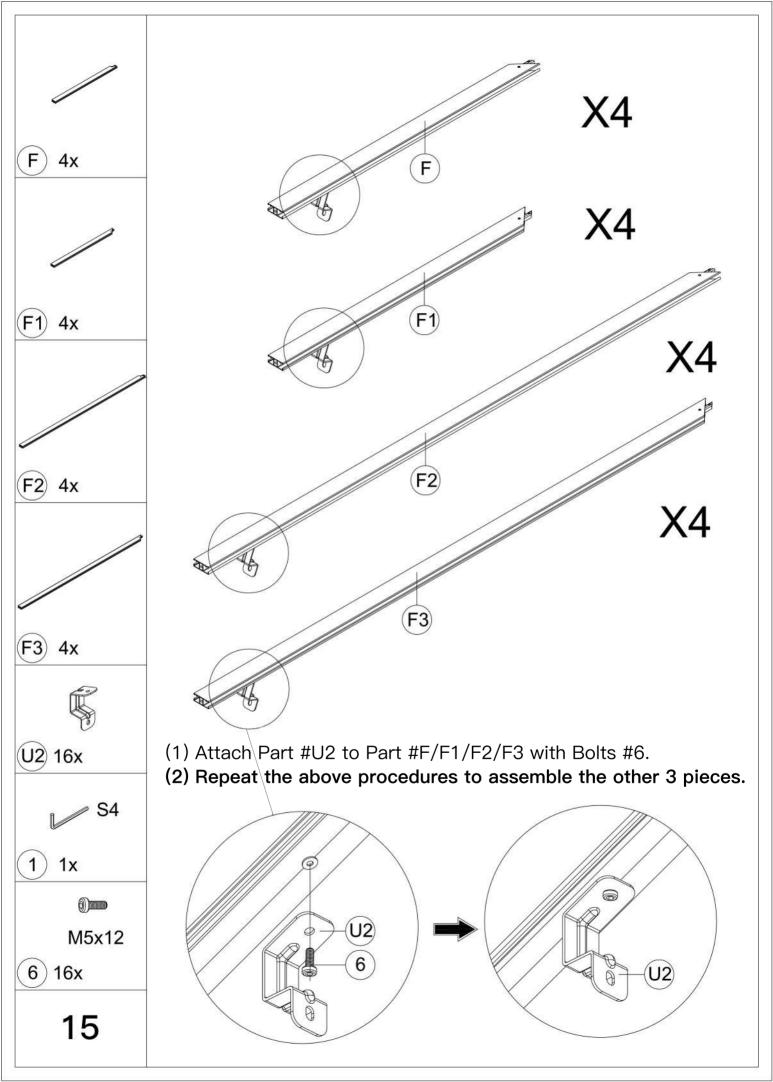

r.



6.For ease of construction, you may need a drill.



7. You may need a safety goggle.



8.Do not fully tighten screws prior to complete assembly.

## Warning & Attention

- -Try to assemble this product on the flat ground, otherwise it is difficult to carry out;
- -It would be much easier to assemble the product with three or more people;
- -After assembly, please check whether all screws are tightened, to prevent parts from falling apart.

▲ Use bolts to secure the frame to the ground to against the strong wind.





























S4

1) 1x

M6x16

8) 10x



- (2) Connect Part #E3 and the Assembled Beam (D1/D2/D) with part #U1; secure with 3 Bolts #8.
- (3) Repeat the above procedures to assemble another side.



(3) Repeat the above procedures to assemble another side.