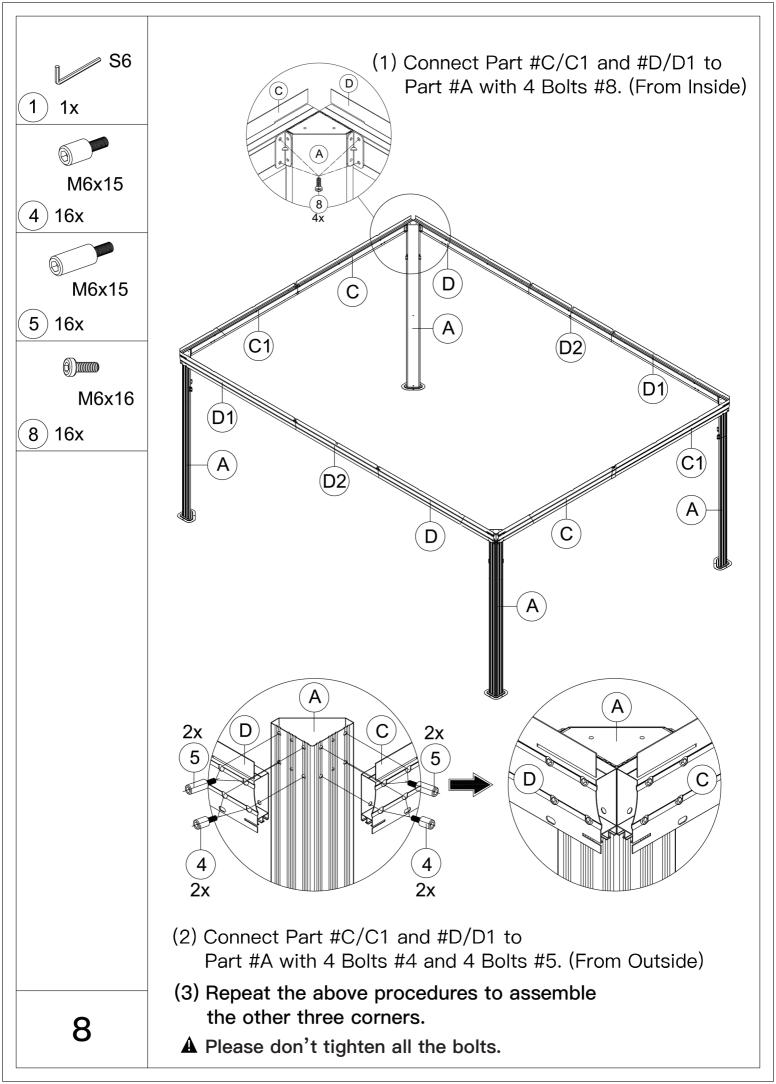

▲ Use bolts to secure the frame to the ground to against the strong wind.

S4

1) 1x

M6x16

8) 10x

- (2) Connect Part #E3 and the Assembled Beam (D1/D2/D) with part #U1; secure with 3 Bolts #8.
- (3) Repeat the above procedures to assemble another side.