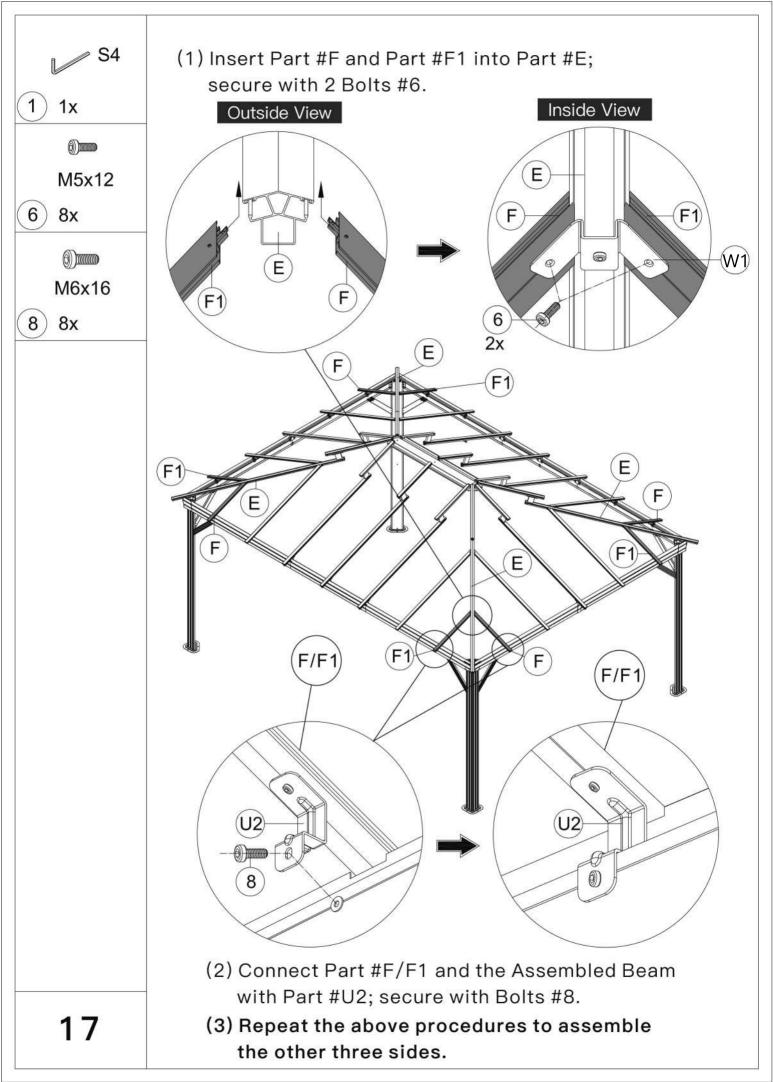

6.For ease of construction, you may need a drill.



7. You may need a safety goggle.



8.Do not fully tighten screws prior to complete assembly.

## Warning & Attention

- -Try to assemble this product on the flat ground, otherwise it is difficult to carry out;
- -It would be much easier to assemble the product with three or more people;
- -After assembly, please check whether all screws are tightened, to prevent parts from falling apart.

▲ Use bolts to secure the frame to the ground to against the strong wind.





























S4

1) 1x

M6x16

8) 10x



- (2) Connect Part #E3 and the Assembled Beam (D1/D2/D) with part #U1; secure with 3 Bolts #8.
- (3) Repeat the above procedures to assemble another side.



(3) Repeat the above procedures to assemble another side.