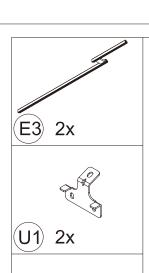

▲ Use bolts to secure the frame to the ground to against the strong wind.

S4

1) 1x

M6x16

8) 10x

- (2) Connect Part #E3 and the Assembled Beam (D1/D2/D) with part #U1; secure with 3 Bolts #8.
- (3) Repeat the above procedures to assemble another side.