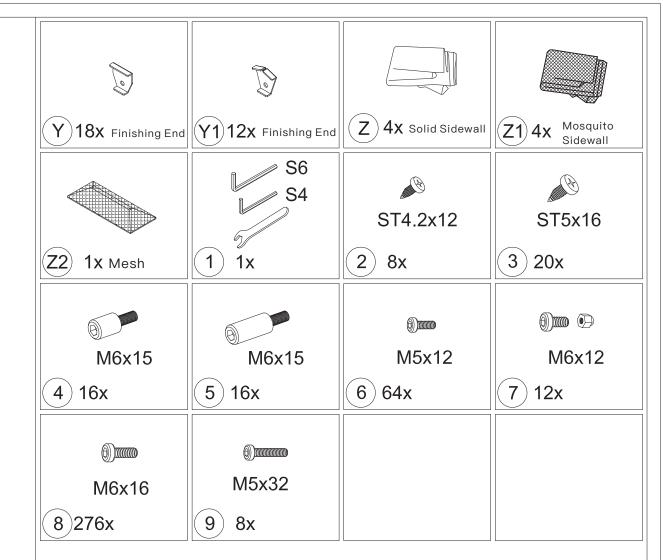

EMBLY MANUAL**



MODEL#: LGFP1583

## Pre-assembly



1.Two or more people are required for assembly.



2. You will need one or more stepladders.



3. Wearing protective gloves is recommended.



4. You may need a safety hat.



5.Please use a Phillips screw driver.



6.For ease of construction, you may need a drill.



7. You may need a safety goggle.



8.Do not fully tighten screws prior to complete assembly.

## Warning & Attention

- -Try to assemble this product on the flat ground, otherwise it is difficult to carry out;
- -It would be much easier to assemble the product with three or more people;
- -After assembly, please check whether all screws are tightened, to prevent parts from falling apart.

▲ Use bolts to secure the frame to the ground to against the strong wind.





























S4

1) 1x

M6x16

8) 10x



- (2) Connect Part #E3 and the Assembled Beam (D1/D2/D) with part #U1; secure with 3 Bolts #8.
- (3) Repeat the above procedures to assemble another side.



(3) Repeat the above procedures to assemble another side.