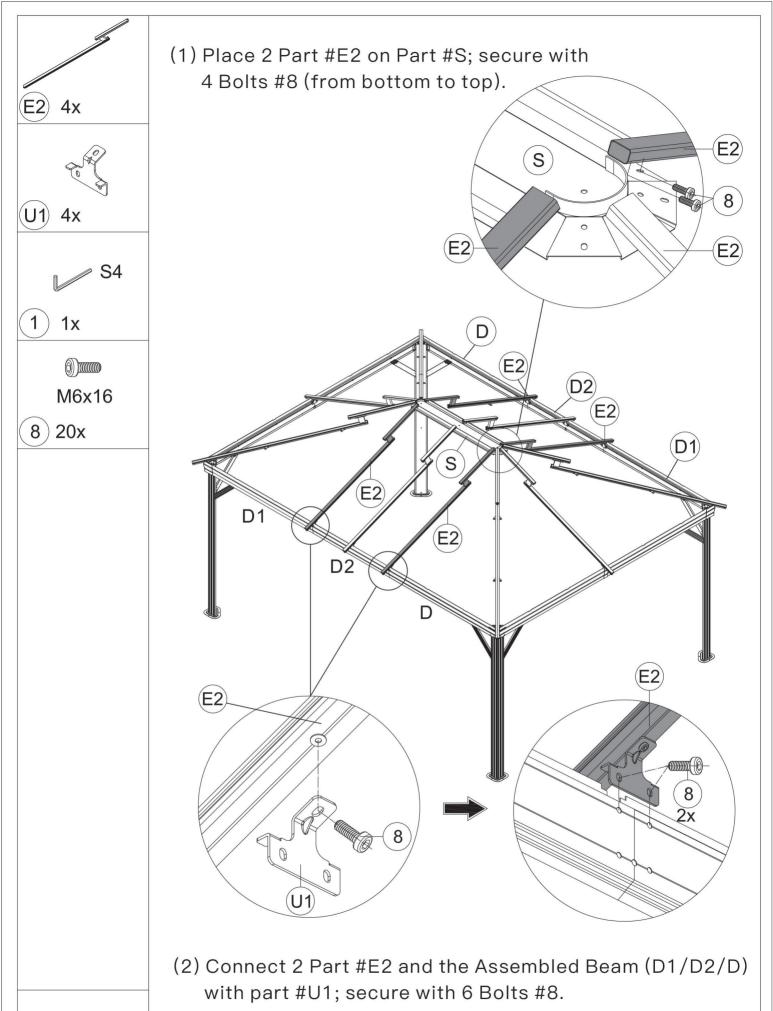

▲ Use bolts to secure the frame to the ground to against the strong wind.

S4

1) 1x

M6x16

8) 10x

- (2) Connect Part #E3 and the Assembled Beam (D1/D2/D) with part #U1; secure with 3 Bolts #8.
- (3) Repeat the above procedures to assemble another side.

(3) Repeat the above procedures to assemble another side.