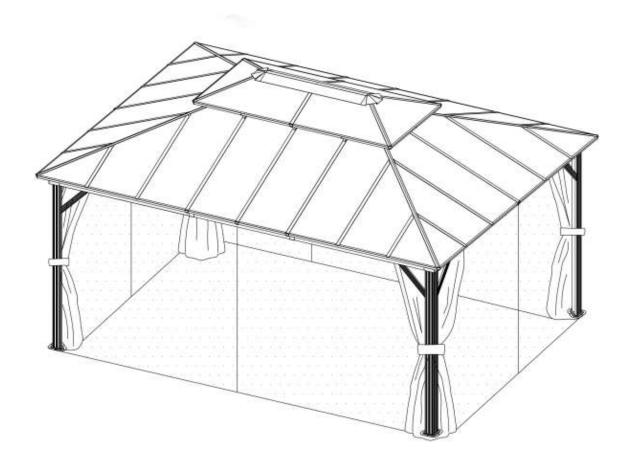

## 12'×16' HARDTOP ALUMINUM POLYCARBONATE GAZEBO

## **ASSEMBLY MANUAL**

MODEL#: LGFP1583