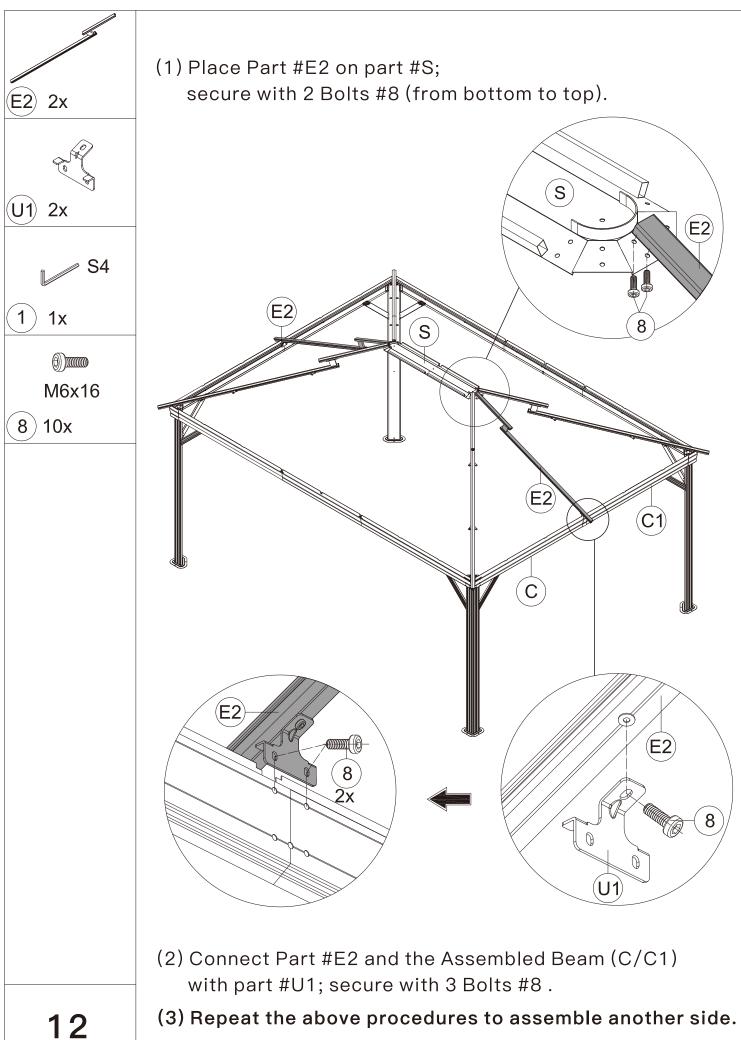

▲ Use bolts to secure the frame to the ground to against the strong wind.

S4

1) 1x

M6x16

8) 10x

- (2) Connect Part #E3 and the Assembled Beam (D1/D2/D) with part #U1; secure with 3 Bolts #8.
- (3) Repeat the above procedures to assemble another side.

(3) Repeat the above procedures to assemble another side.