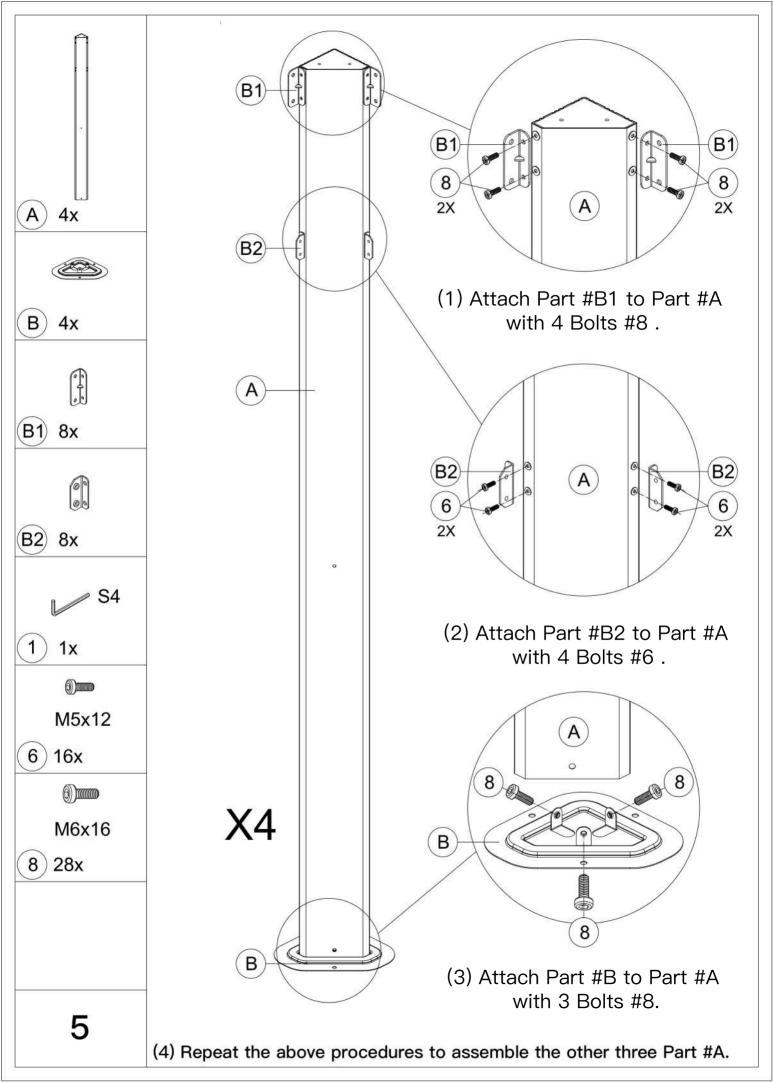

▲ Use bolts to secure the frame to the ground to against the strong wind.

S4

1) 1x

M6x16

8) 10x

- (2) Connect Part #E3 and the Assembled Beam (D1/D2/D) with part #U1; secure with 3 Bolts #8.
- (3) Repeat the above procedures to assemble another side.