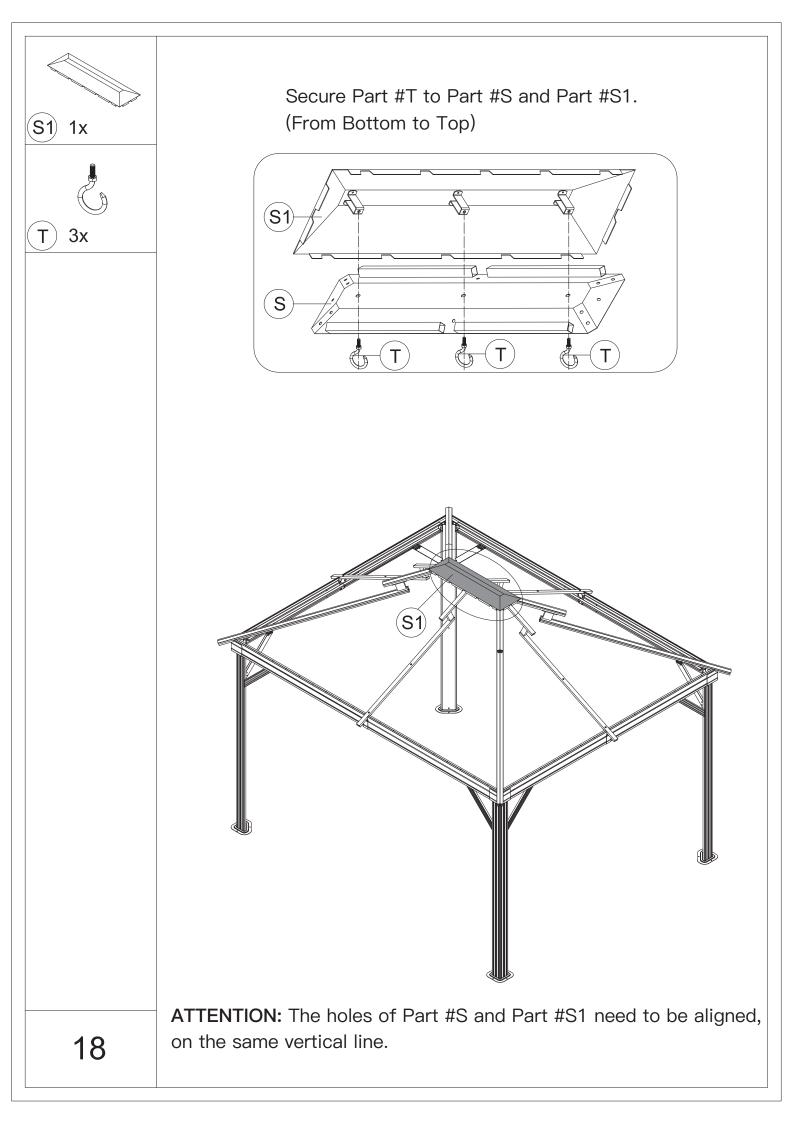

loves is recommended.



4.You may need a safety hat.



5.Please use a Phillips screw driver.



6.For ease of construction, you may need a drill.



7.You may need a safety goggle.



8.Do not fully tighten screws prior to complete assembly.

## Warning & Attention

-Try to assemble this product on the flat ground, otherwise it is difficult to carry out;

-It would be much easier to assemble the product with three or more people;

-After assembly, please check whether all screws are tightened, to prevent parts from falling apart.

**A** Use bolts to secure the frame to the ground to against the strong wind.





×12

If the deck is hard wood and the depth of it is over 3 inch, you can use 5/16 in. ×4 in. Structural Wood Screw to mount the gazebo.







































































































## Thanks for your purchase.

At domi outdoor living, we believe in our products.

That's why we provide a 12-month warranty and

friendly, casy-to-reach after-sales service. So if you

have any questions about our product and assembly-

,please feel free to contact us. We will be here for you.



After-sales contact email: service@domioutdoorliving.com

Please tell us your order ID when contact.

Attach photos of damaged part for instant reply.

© Copyright 2022–2024 domi LLC. I All Rights Reserved.