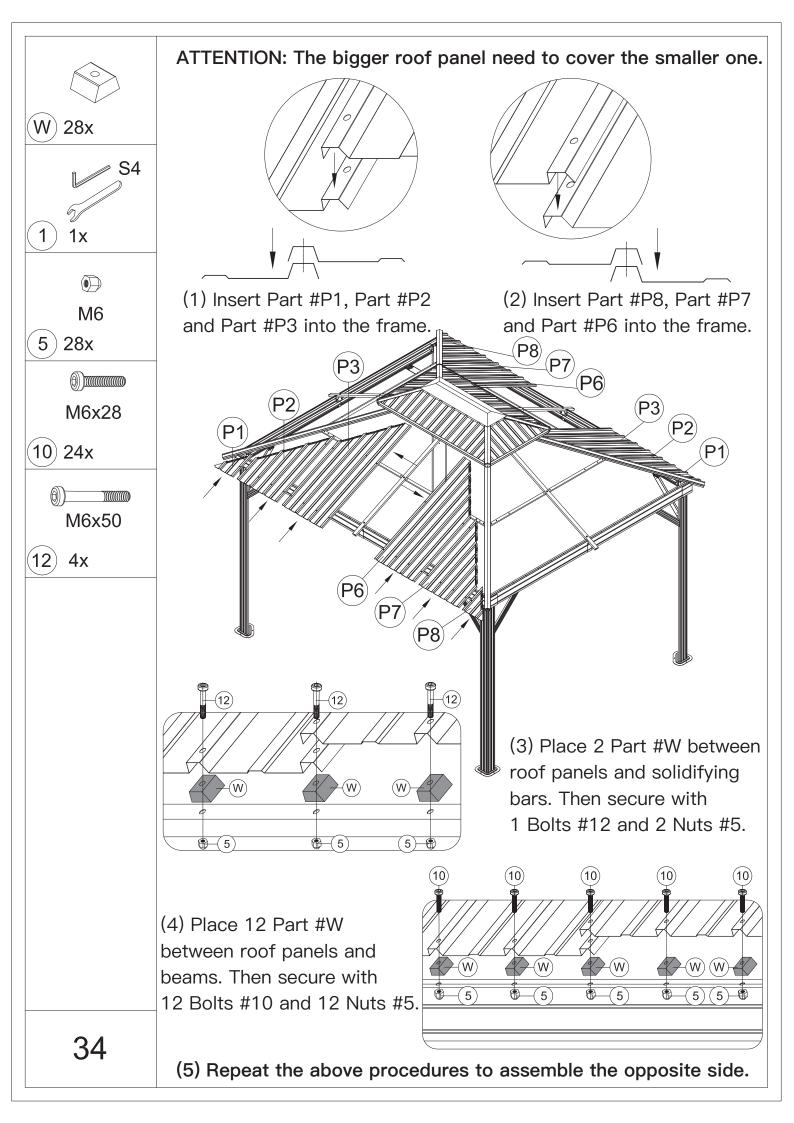

ay need a safety hat.



5.Please use a Phillips screw driver.



6.For ease of construction, you may need a drill.



7.You may need a safety goggle.



8.Do not fully tighten screws prior to complete assembly.

## Warning & Attention

-Try to assemble this product on the flat ground, otherwise it is difficult to carry out;

-It would be much easier to assemble the product with three or more people;

-After assembly, please check whether all screws are tightened, to prevent parts from falling apart.

**A** Use bolts to secure the frame to the ground to against the strong wind.





×12

If the deck is hard wood and the depth of it is over 3 inch, you can use 5/16 in. ×4 in. Structural Wood Screw to mount the gazebo.







































































































## Thanks for your purchase.

At domi outdoor living, we believe in our products.

That's why we provide a 12-month warranty and

friendly, casy-to-reach after-sales service. So if you

have any questions about our product and assembly-

,please feel free to contact us. We will be here for you.



After-sales contact email: service@domioutdoorliving.com

Please tell us your order ID when contact.

Attach photos of damaged part for instant reply.

© Copyright 2022–2024 domi LLC. I All Rights Reserved.