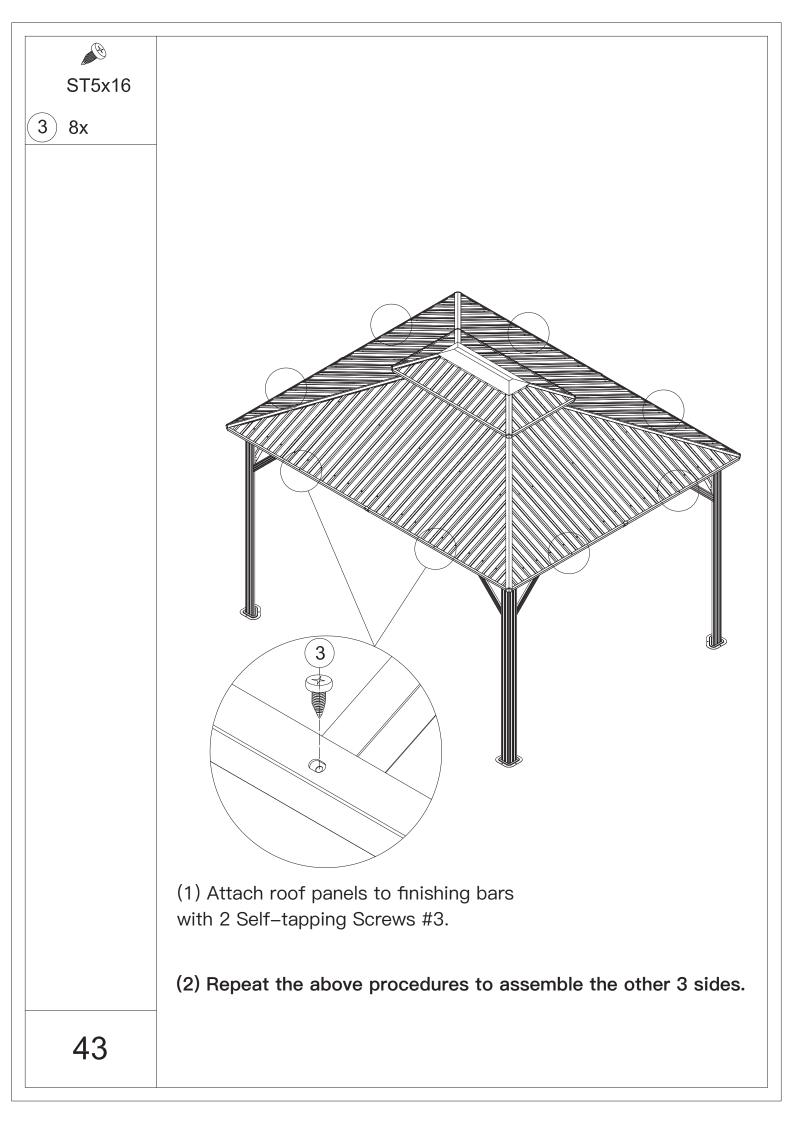

at.



5.Please use a Phillips screw driver.



6.For ease of construction, you may need a drill.



7.You may need a safety goggle.



8.Do not fully tighten screws prior to complete assembly.

## Warning & Attention

-Try to assemble this product on the flat ground, otherwise it is difficult to carry out;

-It would be much easier to assemble the product with three or more people;

-After assembly, please check whether all screws are tightened, to prevent parts from falling apart.

**A** Use bolts to secure the frame to the ground to against the strong wind.





×12

If the deck is hard wood and the depth of it is over 3 inch, you can use 5/16 in. ×4 in. Structural Wood Screw to mount the gazebo.







































































































## Thanks for your purchase.

At domi outdoor living, we believe in our products.

That's why we provide a 12-month warranty and

friendly, casy-to-reach after-sales service. So if you

have any questions about our product and assembly-

,please feel free to contact us. We will be here for you.



After-sales contact email: service@domioutdoorliving.com

Please tell us your order ID when contact.

Attach photos of damaged part for instant reply.

© Copyright 2022–2024 domi LLC. I All Rights Reserved.