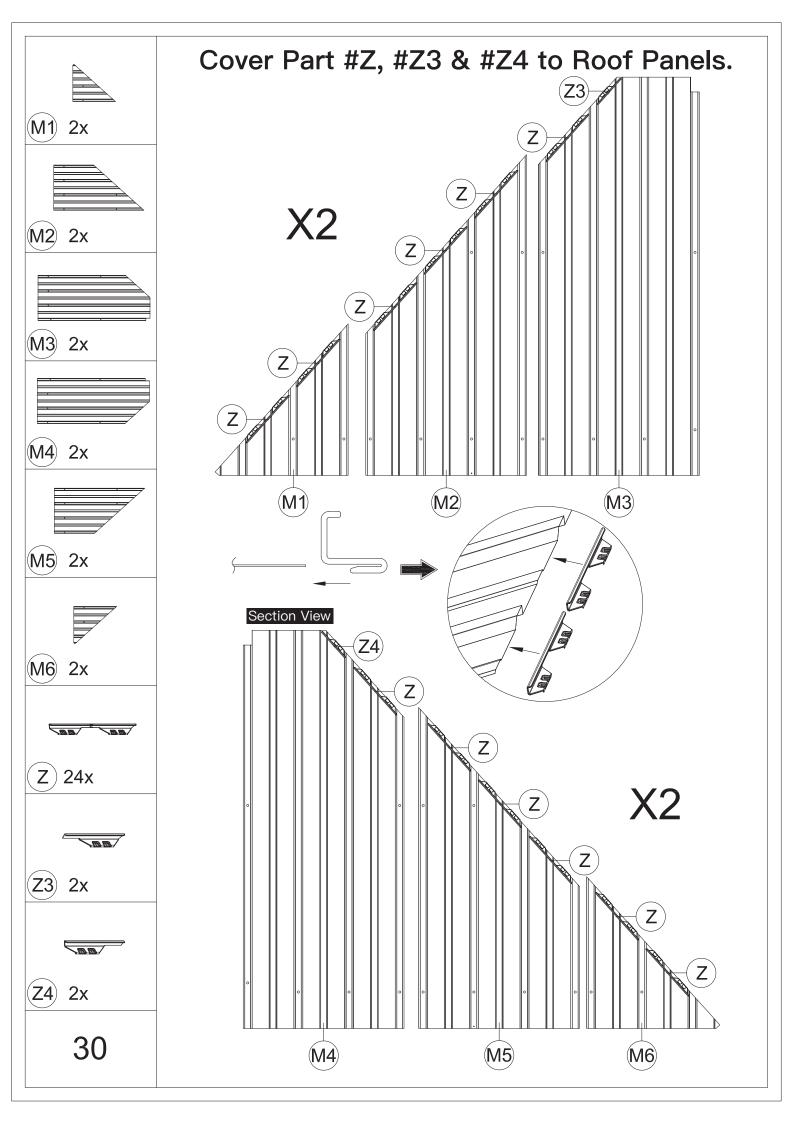

4.You may need a safety hat.



5.Please use a Phillips screw driver.



6.For ease of construction, you may need a drill.



7.You may need a safety goggle.



8.Do not fully tighten screws prior to complete assembly.

## Warning & Attention

-Try to assemble this product on the flat ground, otherwise it is difficult to carry out;

-It would be much easier to assemble the product with three or more people;

-After assembly, please check whether all screws are tightened, to prevent parts from falling apart.

**A** Use bolts to secure the frame to the ground to against the strong wind.





×12

If the deck is hard wood and the depth of it is over 3 inch, you can use 5/16 in. ×4 in. Structural Wood Screw to mount the gazebo.







































































































## Thanks for your purchase.

At domi outdoor living, we believe in our products.

That's why we provide a 12-month warranty and

friendly, casy-to-reach after-sales service. So if you

have any questions about our product and assembly-

,please feel free to contact us. We will be here for you.



After-sales contact email: service@domioutdoorliving.com

Please tell us your order ID when contact.

Attach photos of damaged part for instant reply.

© Copyright 2022–2024 domi LLC. I All Rights Reserved.