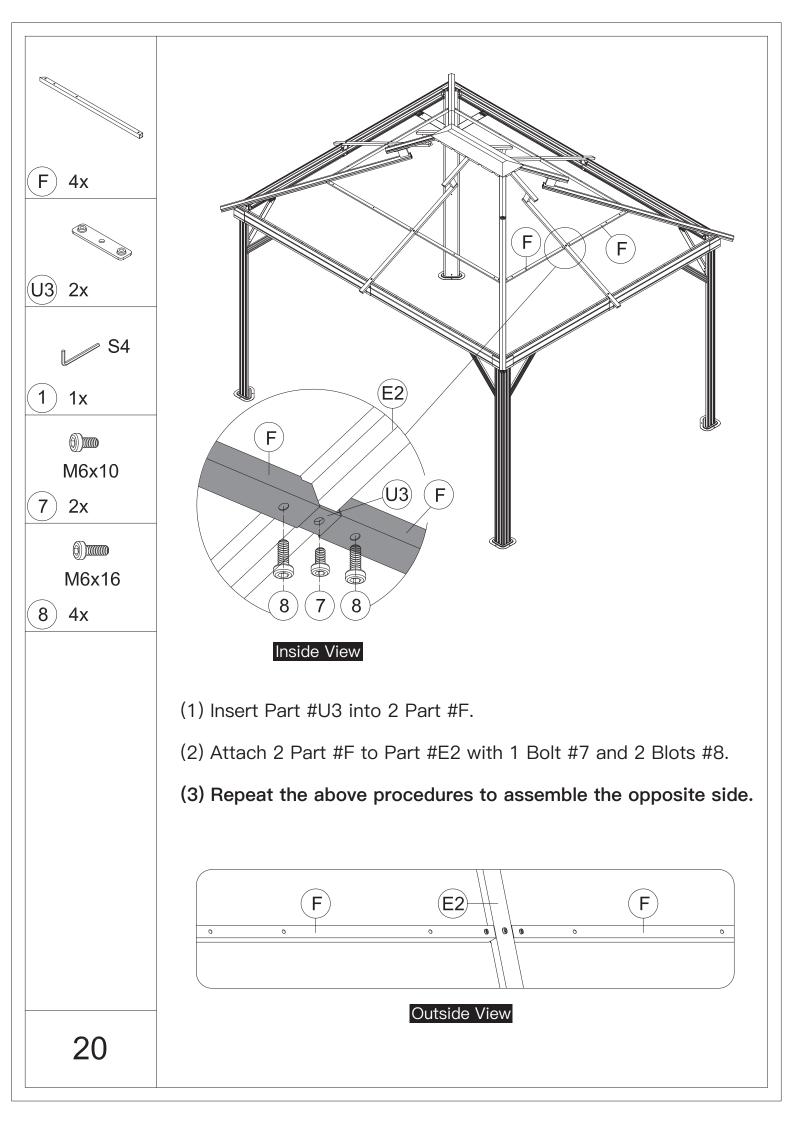

s is recommended.



4.You may need a safety hat.



5.Please use a Phillips screw driver.



6.For ease of construction, you may need a drill.



7.You may need a safety goggle.



8.Do not fully tighten screws prior to complete assembly.

## Warning & Attention

-Try to assemble this product on the flat ground, otherwise it is difficult to carry out;

-It would be much easier to assemble the product with three or more people;

-After assembly, please check whether all screws are tightened, to prevent parts from falling apart.

**A** Use bolts to secure the frame to the ground to against the strong wind.





×12

If the deck is hard wood and the depth of it is over 3 inch, you can use 5/16 in. ×4 in. Structural Wood Screw to mount the gazebo.







































































































## Thanks for your purchase.

At domi outdoor living, we believe in our products.

That's why we provide a 12-month warranty and

friendly, casy-to-reach after-sales service. So if you

have any questions about our product and assembly-

,please feel free to contact us. We will be here for you.



After-sales contact email: service@domioutdoorliving.com

Please tell us your order ID when contact.

Attach photos of damaged part for instant reply.

© Copyright 2022–2024 domi LLC. I All Rights Reserved.