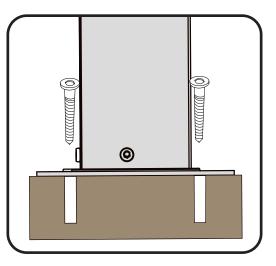

**A** Use bolts to secure the frame to the ground to against the strong wind.

×12

If the deck is hard wood and the depth of it is over 3 inch, you can use 5/16 in. ×4 in. Structural Wood Screw to mount the gazebo.