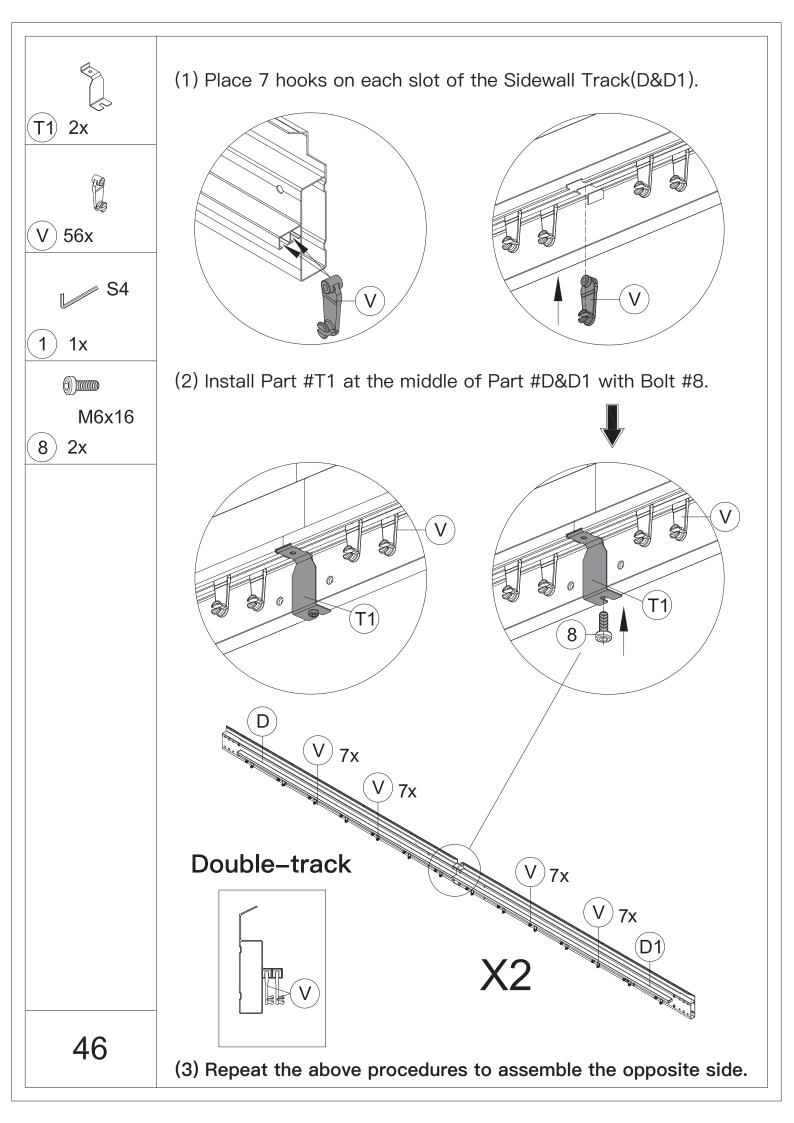

5.Please use a Phillips screw driver.



6.For ease of construction, you may need a drill.



7.You may need a safety goggle.



8.Do not fully tighten screws prior to complete assembly.

## Warning & Attention

-Try to assemble this product on the flat ground, otherwise it is difficult to carry out;

-It would be much easier to assemble the product with three or more people;

-After assembly, please check whether all screws are tightened, to prevent parts from falling apart.

**A** Use bolts to secure the frame to the ground to against the strong wind.





×12

If the deck is hard wood and the depth of it is over 3 inch, you can use 5/16 in. ×4 in. Structural Wood Screw to mount the gazebo.







































































































## Thanks for your purchase.

At domi outdoor living, we believe in our products.

That's why we provide a 12-month warranty and

friendly, casy-to-reach after-sales service. So if you

have any questions about our product and assembly-

,please feel free to contact us. We will be here for you.



After-sales contact email: service@domioutdoorliving.com

Please tell us your order ID when contact.

Attach photos of damaged part for instant reply.

© Copyright 2022–2024 domi LLC. I All Rights Reserved.