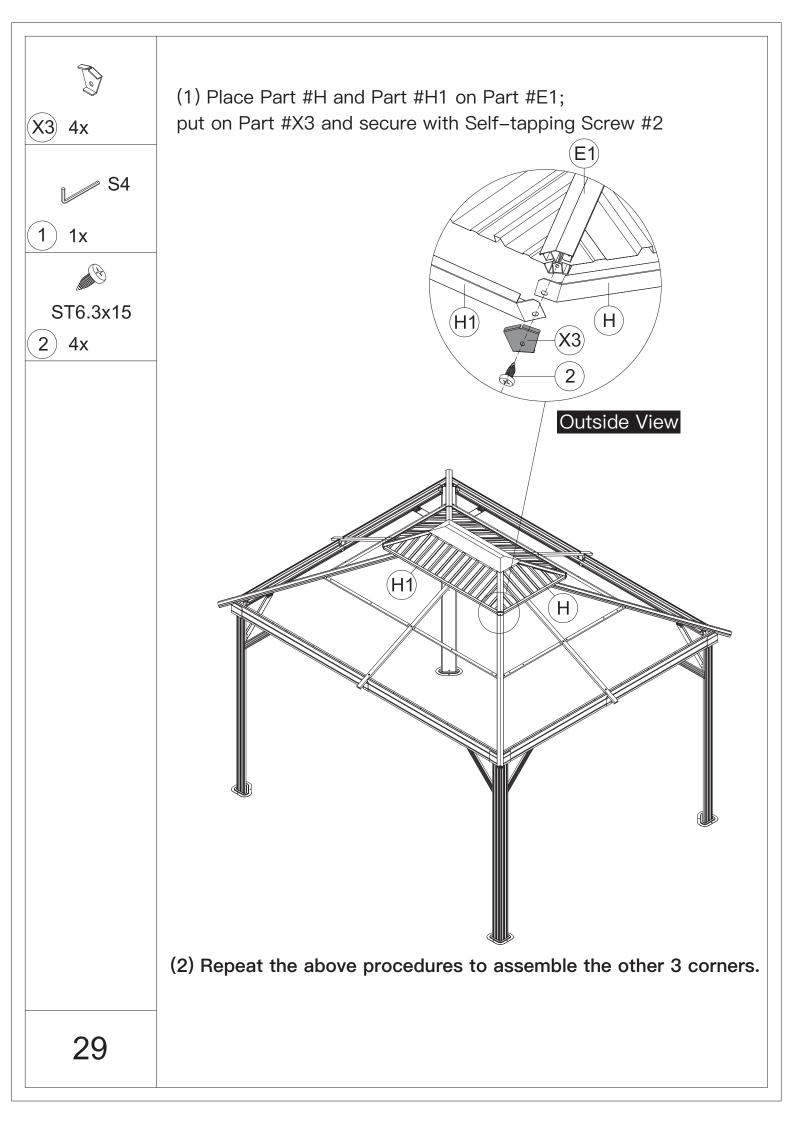

4.You may need a safety hat.



5.Please use a Phillips screw driver.



6.For ease of construction, you may need a drill.



7.You may need a safety goggle.



8.Do not fully tighten screws prior to complete assembly.

## Warning & Attention

-Try to assemble this product on the flat ground, otherwise it is difficult to carry out;

-It would be much easier to assemble the product with three or more people;

-After assembly, please check whether all screws are tightened, to prevent parts from falling apart.

**A** Use bolts to secure the frame to the ground to against the strong wind.





×12

If the deck is hard wood and the depth of it is over 3 inch, you can use 5/16 in. ×4 in. Structural Wood Screw to mount the gazebo.







































































































## Thanks for your purchase.

At domi outdoor living, we believe in our products.

That's why we provide a 12-month warranty and

friendly, casy-to-reach after-sales service. So if you

have any questions about our product and assembly-

,please feel free to contact us. We will be here for you.



After-sales contact email: service@domioutdoorliving.com

Please tell us your order ID when contact.

Attach photos of damaged part for instant reply.

© Copyright 2022–2024 domi LLC. I All Rights Reserved.