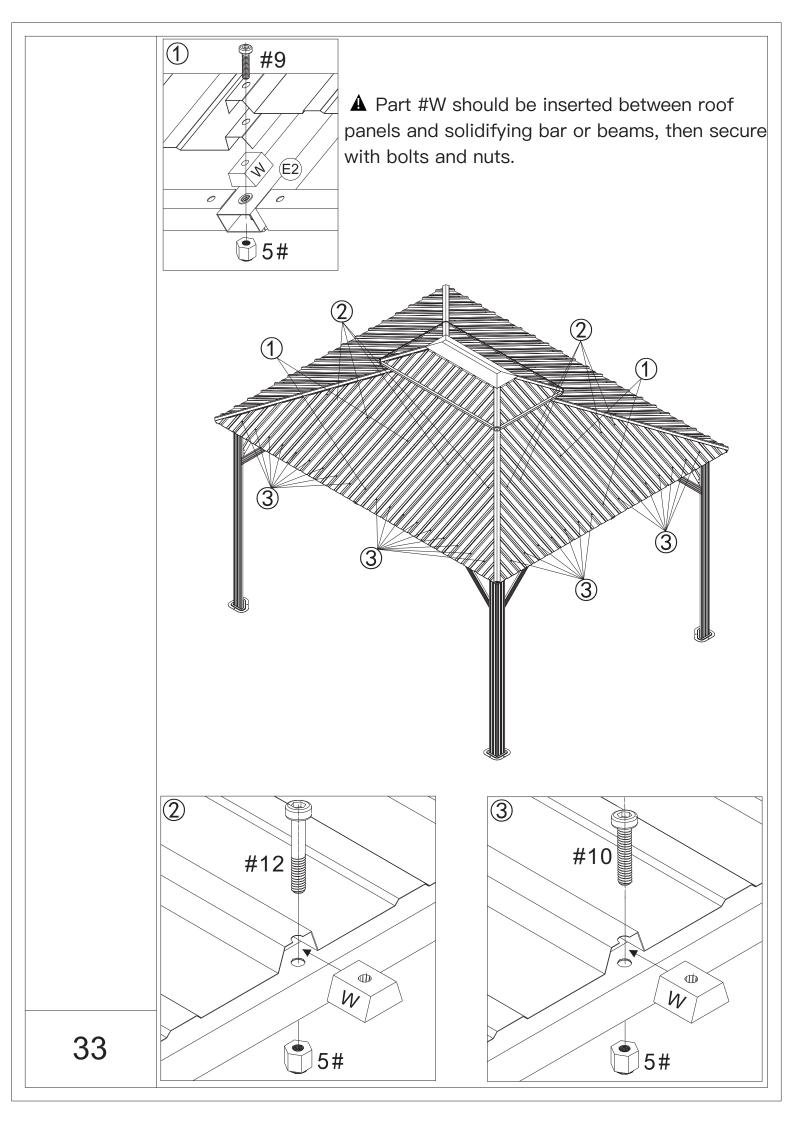

may need a safety hat.



5.Please use a Phillips screw driver.



6.For ease of construction, you may need a drill.



7.You may need a safety goggle.



8.Do not fully tighten screws prior to complete assembly.

## Warning & Attention

-Try to assemble this product on the flat ground, otherwise it is difficult to carry out;

-It would be much easier to assemble the product with three or more people;

-After assembly, please check whether all screws are tightened, to prevent parts from falling apart.

**A** Use bolts to secure the frame to the ground to against the strong wind.





×12

If the deck is hard wood and the depth of it is over 3 inch, you can use 5/16 in. ×4 in. Structural Wood Screw to mount the gazebo.







































































































## Thanks for your purchase.

At domi outdoor living, we believe in our products.

That's why we provide a 12-month warranty and

friendly, casy-to-reach after-sales service. So if you

have any questions about our product and assembly-

,please feel free to contact us. We will be here for you.



After-sales contact email: service@domioutdoorliving.com

Please tell us your order ID when contact.

Attach photos of damaged part for instant reply.

© Copyright 2022–2024 domi LLC. I All Rights Reserved.