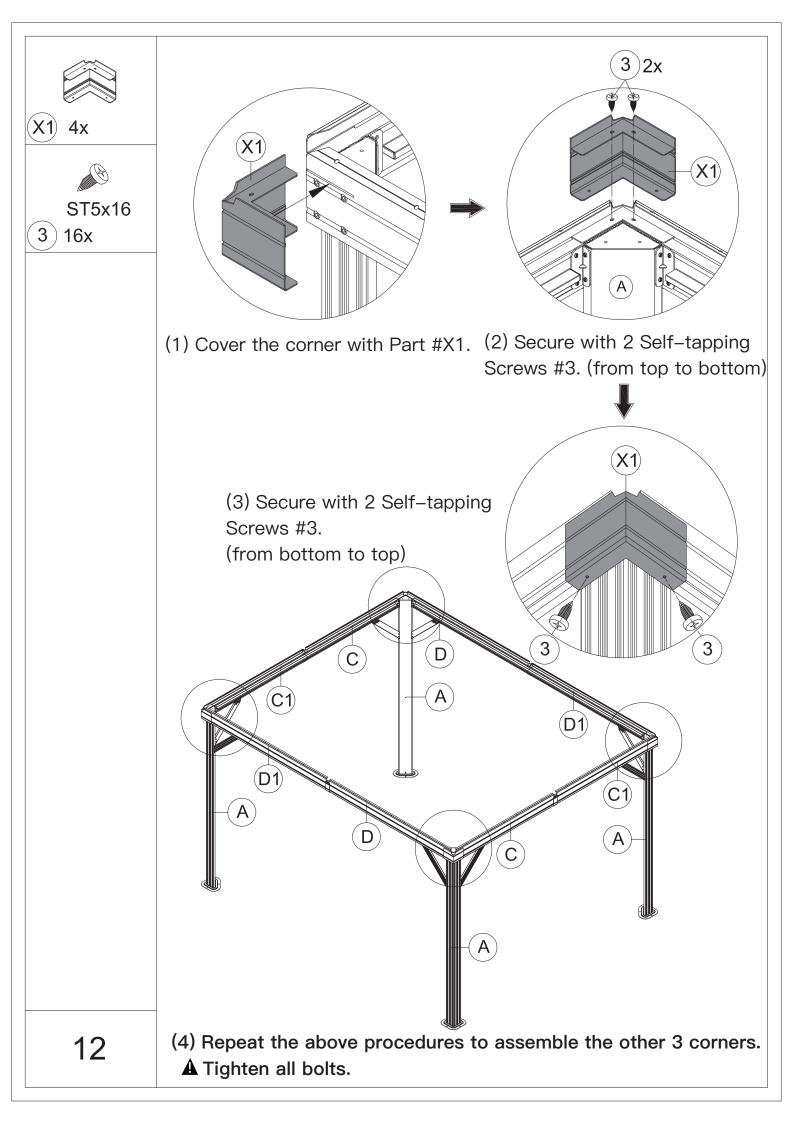

protective gloves is recommended.



4.You may need a safety hat.



5.Please use a Phillips screw driver.



6.For ease of construction, you may need a drill.



7.You may need a safety goggle.



8.Do not fully tighten screws prior to complete assembly.

## Warning & Attention

-Try to assemble this product on the flat ground, otherwise it is difficult to carry out;

-It would be much easier to assemble the product with three or more people;

-After assembly, please check whether all screws are tightened, to prevent parts from falling apart.

**A** Use bolts to secure the frame to the ground to against the strong wind.





×12

If the deck is hard wood and the depth of it is over 3 inch, you can use 5/16 in. ×4 in. Structural Wood Screw to mount the gazebo.







































































































## Thanks for your purchase.

At domi outdoor living, we believe in our products.

That's why we provide a 12-month warranty and

friendly, casy-to-reach after-sales service. So if you

have any questions about our product and assembly-

,please feel free to contact us. We will be here for you.



After-sales contact email: service@domioutdoorliving.com

Please tell us your order ID when contact.

Attach photos of damaged part for instant reply.

© Copyright 2022–2024 domi LLC. I All Rights Reserved.