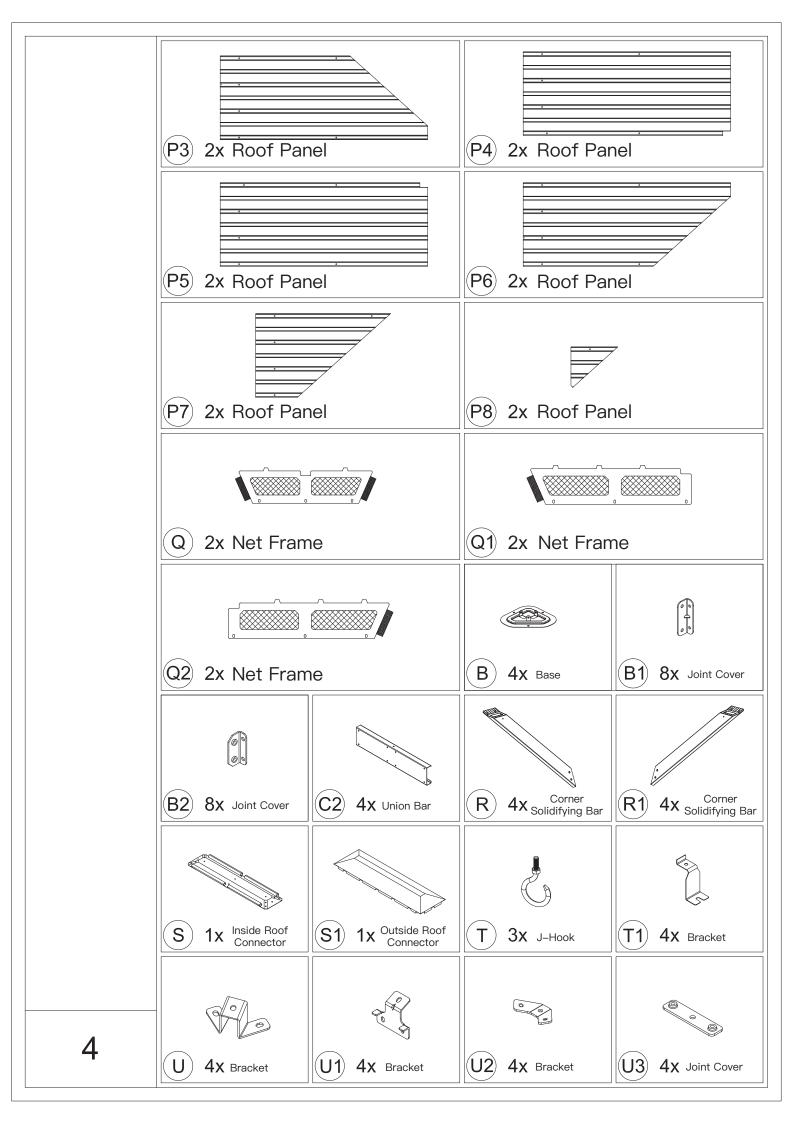

rs.



3. Wearing protective gloves is recommended.



4.You may need a safety hat.



5.Please use a Phillips screw driver.



6.For ease of construction, you may need a drill.



7.You may need a safety goggle.



8.Do not fully tighten screws prior to complete assembly.

## Warning & Attention

-Try to assemble this product on the flat ground, otherwise it is difficult to carry out;

-It would be much easier to assemble the product with three or more people;

-After assembly, please check whether all screws are tightened, to prevent parts from falling apart.

**A** Use bolts to secure the frame to the ground to against the strong wind.





×12

If the deck is hard wood and the depth of it is over 3 inch, you can use 5/16 in. ×4 in. Structural Wood Screw to mount the gazebo.







































































































## Thanks for your purchase.

At domi outdoor living, we believe in our products.

That's why we provide a 12-month warranty and

friendly, casy-to-reach after-sales service. So if you

have any questions about our product and assembly-

,please feel free to contact us. We will be here for you.



After-sales contact email: service@domioutdoorliving.com

Please tell us your order ID when contact.

Attach photos of damaged part for instant reply.

© Copyright 2022–2024 domi LLC. I All Rights Reserved.