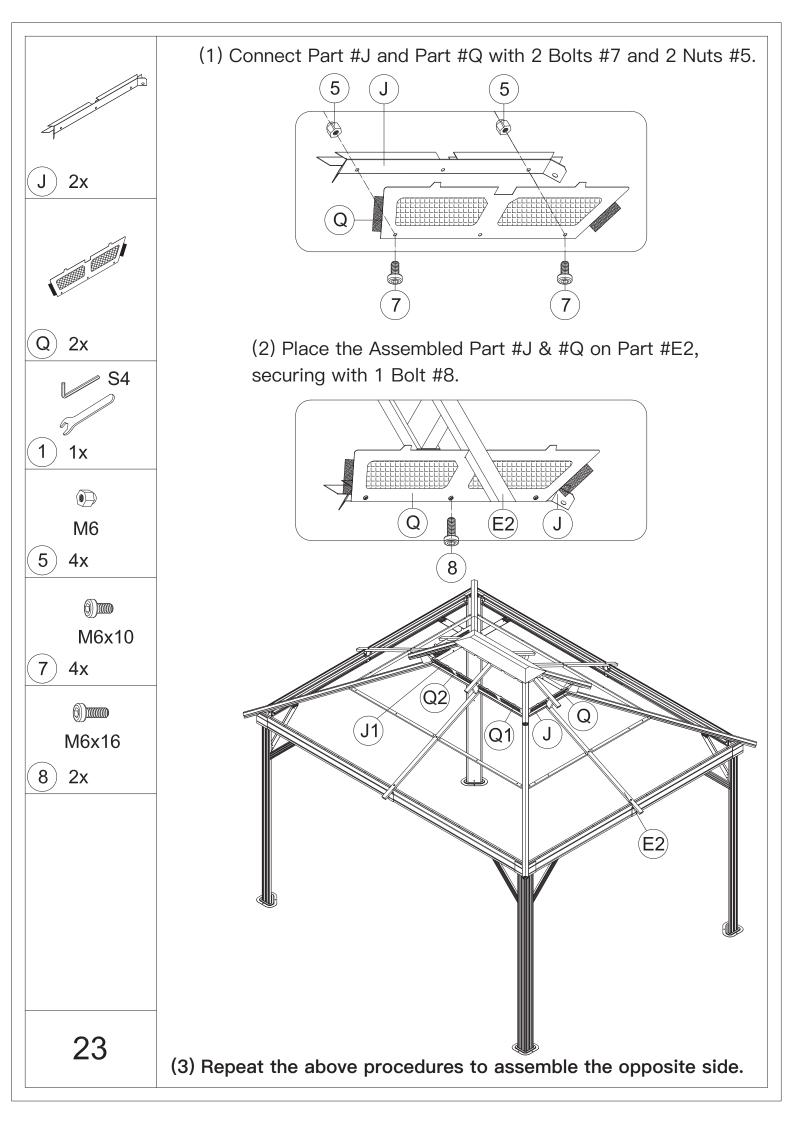

ecommended.



4.You may need a safety hat.



5.Please use a Phillips screw driver.



6.For ease of construction, you may need a drill.



7.You may need a safety goggle.



8.Do not fully tighten screws prior to complete assembly.

## Warning & Attention

-Try to assemble this product on the flat ground, otherwise it is difficult to carry out;

-It would be much easier to assemble the product with three or more people;

-After assembly, please check whether all screws are tightened, to prevent parts from falling apart.

**A** Use bolts to secure the frame to the ground to against the strong wind.





×12

If the deck is hard wood and the depth of it is over 3 inch, you can use 5/16 in. ×4 in. Structural Wood Screw to mount the gazebo.







































































































## Thanks for your purchase.

At domi outdoor living, we believe in our products.

That's why we provide a 12-month warranty and

friendly, casy-to-reach after-sales service. So if you

have any questions about our product and assembly-

,please feel free to contact us. We will be here for you.



After-sales contact email: service@domioutdoorliving.com

Please tell us your order ID when contact.

Attach photos of damaged part for instant reply.

© Copyright 2022–2024 domi LLC. I All Rights Reserved.