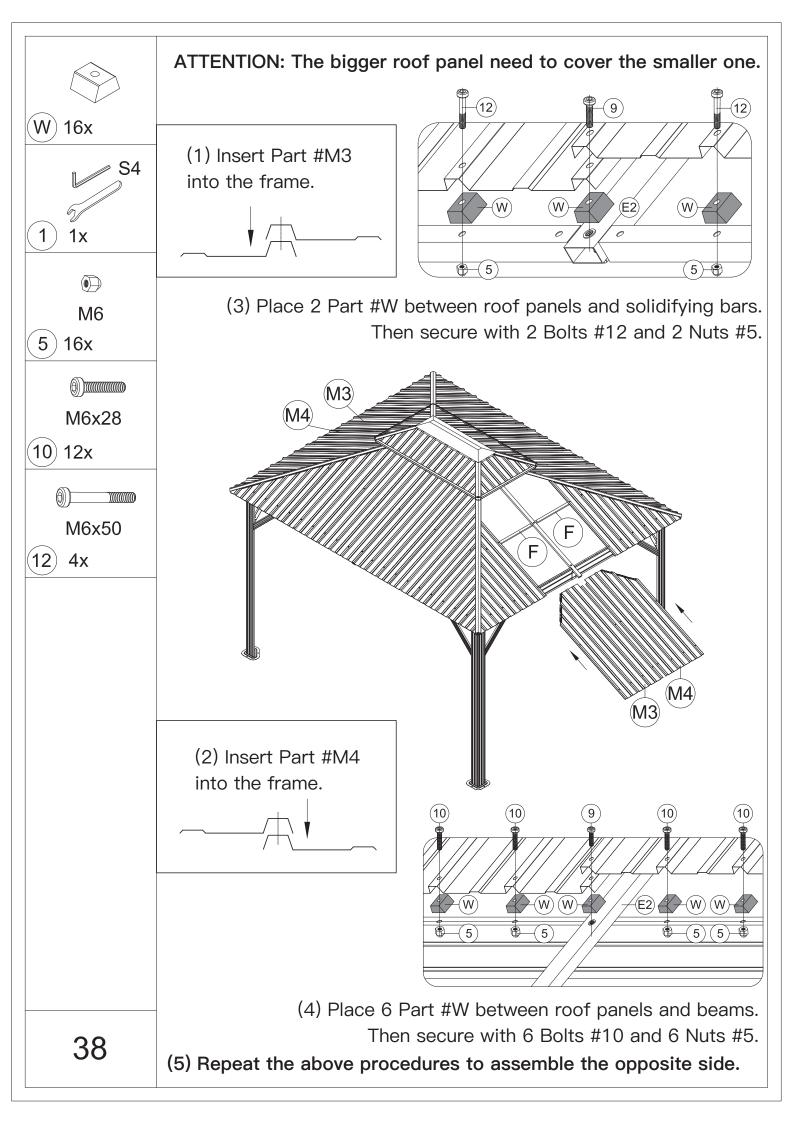

a safety hat.



5.Please use a Phillips screw driver.



6.For ease of construction, you may need a drill.



7.You may need a safety goggle.



8.Do not fully tighten screws prior to complete assembly.

## Warning & Attention

-Try to assemble this product on the flat ground, otherwise it is difficult to carry out;

-It would be much easier to assemble the product with three or more people;

-After assembly, please check whether all screws are tightened, to prevent parts from falling apart.

**A** Use bolts to secure the frame to the ground to against the strong wind.





×12

If the deck is hard wood and the depth of it is over 3 inch, you can use 5/16 in. ×4 in. Structural Wood Screw to mount the gazebo.







































































































## Thanks for your purchase.

At domi outdoor living, we believe in our products.

That's why we provide a 12-month warranty and

friendly, casy-to-reach after-sales service. So if you

have any questions about our product and assembly-

,please feel free to contact us. We will be here for you.



After-sales contact email: service@domioutdoorliving.com

Please tell us your order ID when contact.

Attach photos of damaged part for instant reply.

© Copyright 2022–2024 domi LLC. I All Rights Reserved.