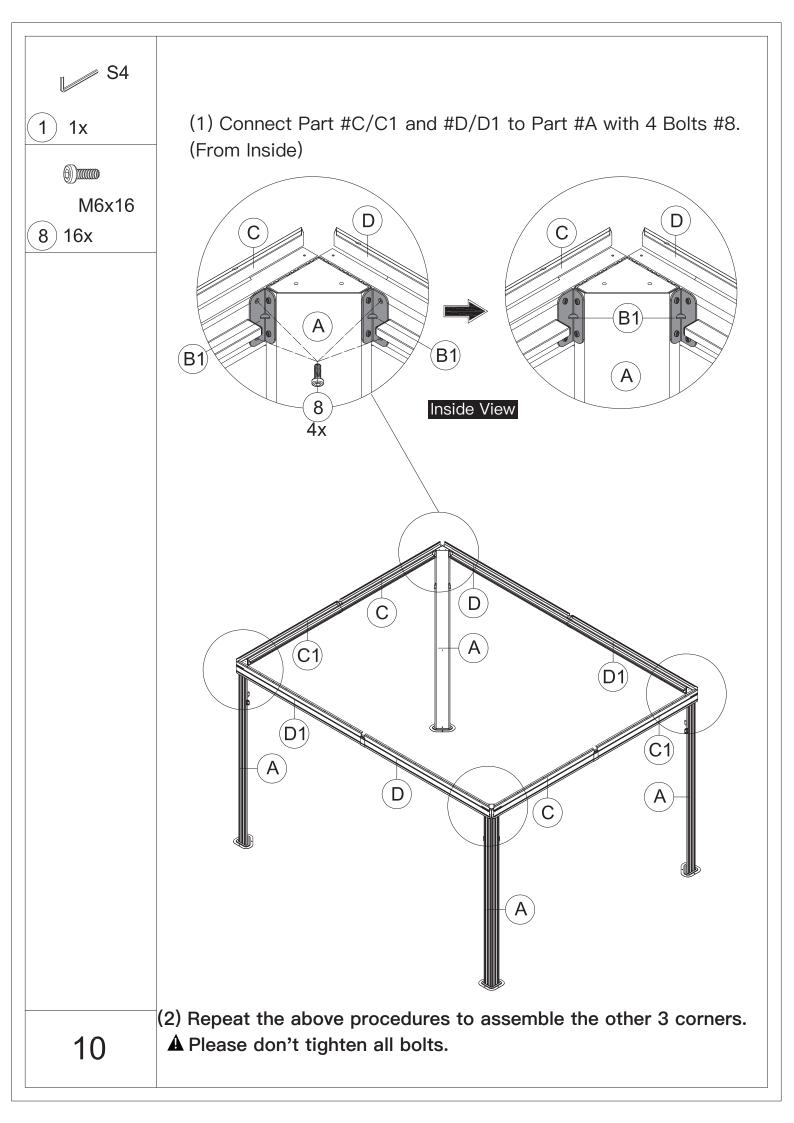

ing protective gloves is recommended.



4.You may need a safety hat.



5.Please use a Phillips screw driver.



6.For ease of construction, you may need a drill.



7.You may need a safety goggle.



8.Do not fully tighten screws prior to complete assembly.

## Warning & Attention

-Try to assemble this product on the flat ground, otherwise it is difficult to carry out;

-It would be much easier to assemble the product with three or more people;

-After assembly, please check whether all screws are tightened, to prevent parts from falling apart.

**A** Use bolts to secure the frame to the ground to against the strong wind.





×12

If the deck is hard wood and the depth of it is over 3 inch, you can use 5/16 in. ×4 in. Structural Wood Screw to mount the gazebo.







































































































## Thanks for your purchase.

At domi outdoor living, we believe in our products.

That's why we provide a 12-month warranty and

friendly, casy-to-reach after-sales service. So if you

have any questions about our product and assembly-

,please feel free to contact us. We will be here for you.



After-sales contact email: service@domioutdoorliving.com

Please tell us your order ID when contact.

Attach photos of damaged part for instant reply.

© Copyright 2022–2024 domi LLC. I All Rights Reserved.