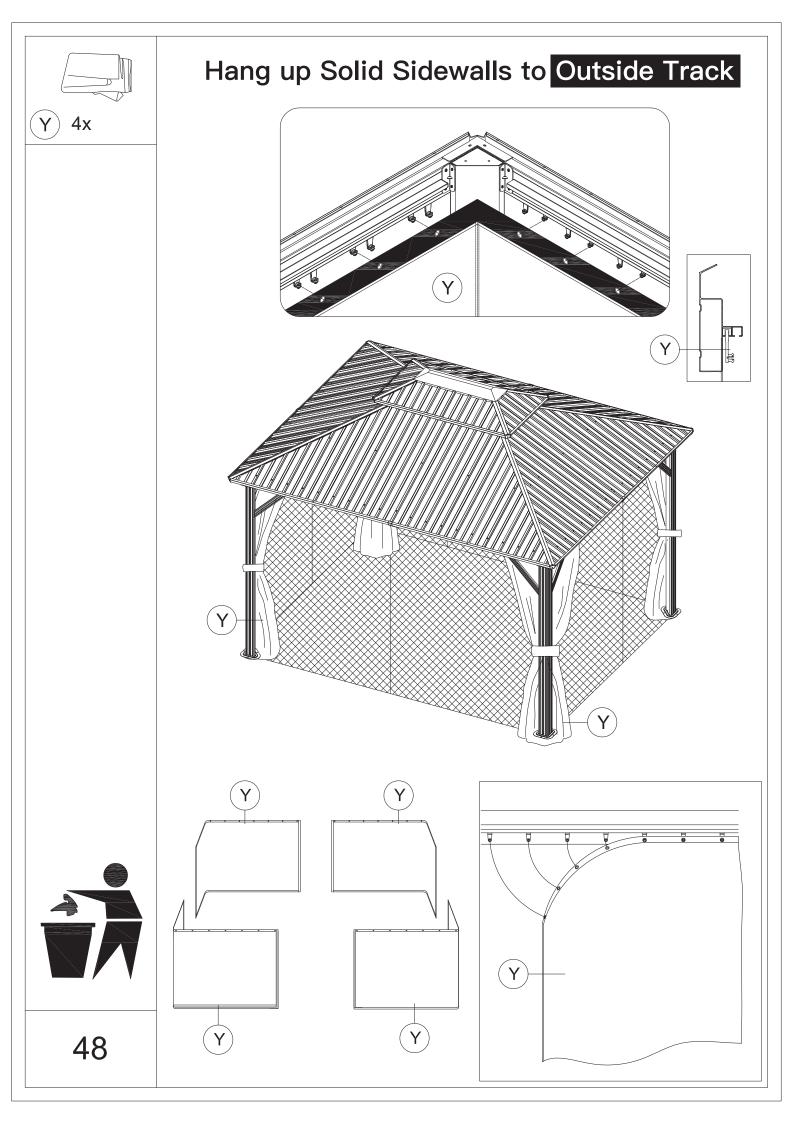

lease use a Phillips screw driver.



6.For ease of construction, you may need a drill.



7.You may need a safety goggle.



8.Do not fully tighten screws prior to complete assembly.

## Warning & Attention

-Try to assemble this product on the flat ground, otherwise it is difficult to carry out;

-It would be much easier to assemble the product with three or more people;

-After assembly, please check whether all screws are tightened, to prevent parts from falling apart.

**A** Use bolts to secure the frame to the ground to against the strong wind.





×12

If the deck is hard wood and the depth of it is over 3 inch, you can use 5/16 in. ×4 in. Structural Wood Screw to mount the gazebo.







































































































## Thanks for your purchase.

At domi outdoor living, we believe in our products.

That's why we provide a 12-month warranty and

friendly, casy-to-reach after-sales service. So if you

have any questions about our product and assembly-

,please feel free to contact us. We will be here for you.



After-sales contact email: service@domioutdoorliving.com

Please tell us your order ID when contact.

Attach photos of damaged part for instant reply.

© Copyright 2022–2024 domi LLC. I All Rights Reserved.