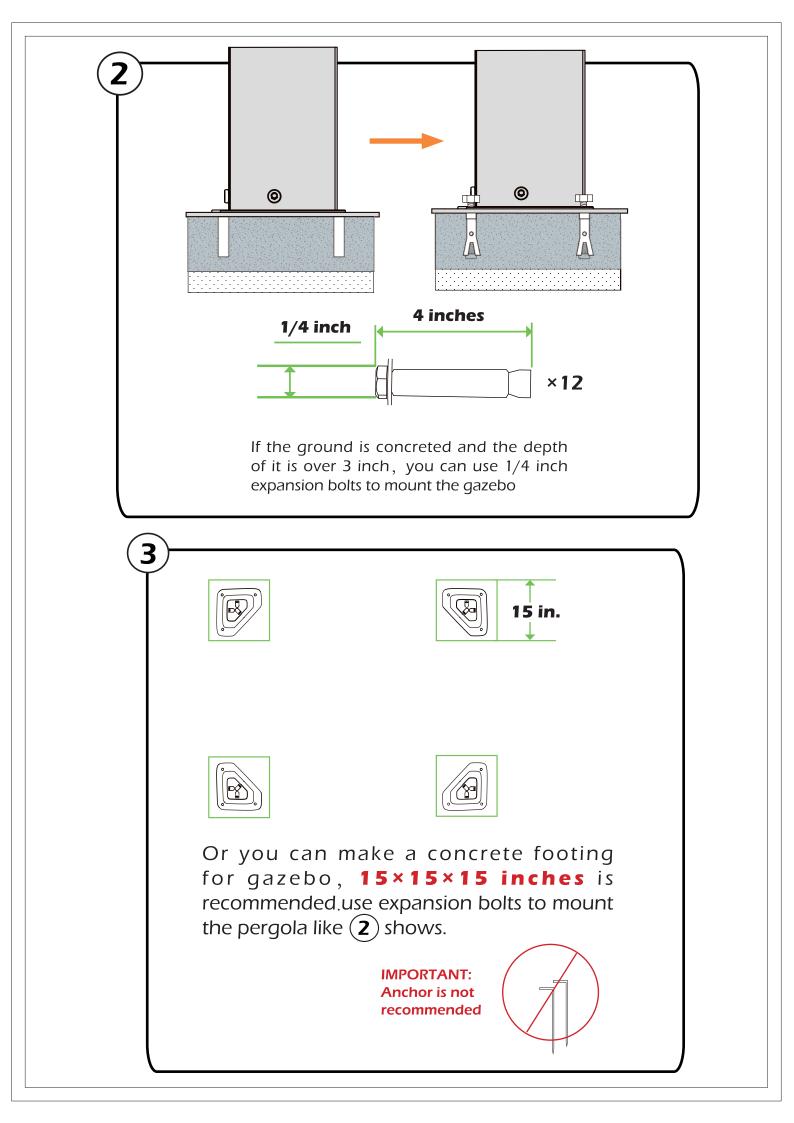

**A** Use bolts to secure the frame to the ground to against the strong wind.

×12

If the deck is hard wood and the depth of it is over 3 inch, you can use 5/16 in. ×4 in. Structural Wood Screw to mount the gazebo.