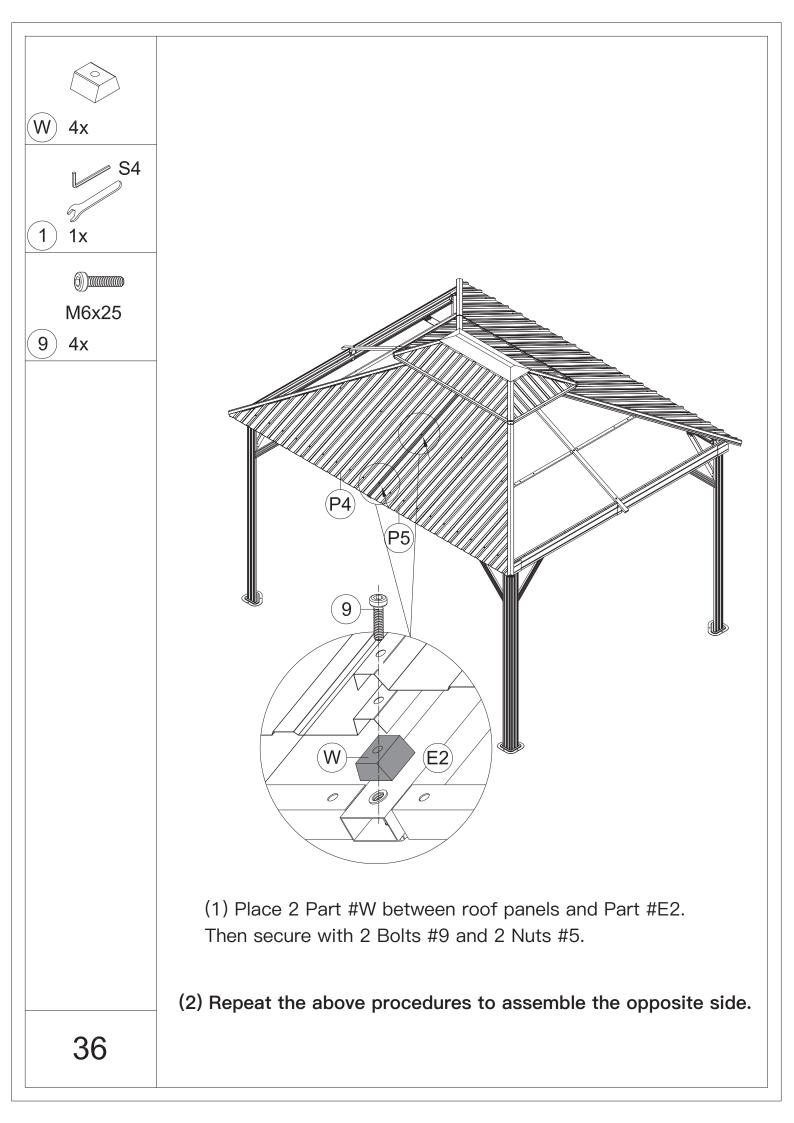

eed a safety hat.



5.Please use a Phillips screw driver.



6.For ease of construction, you may need a drill.



7.You may need a safety goggle.



8.Do not fully tighten screws prior to complete assembly.

## Warning & Attention

-Try to assemble this product on the flat ground, otherwise it is difficult to carry out;

-It would be much easier to assemble the product with three or more people;

-After assembly, please check whether all screws are tightened, to prevent parts from falling apart.

**A** Use bolts to secure the frame to the ground to against the strong wind.





×12

If the deck is hard wood and the depth of it is over 3 inch, you can use 5/16 in. ×4 in. Structural Wood Screw to mount the gazebo.







































































































## Thanks for your purchase.

At domi outdoor living, we believe in our products.

That's why we provide a 12-month warranty and

friendly, casy-to-reach after-sales service. So if you

have any questions about our product and assembly-

,please feel free to contact us. We will be here for you.



After-sales contact email: service@domioutdoorliving.com

Please tell us your order ID when contact.

Attach photos of damaged part for instant reply.

© Copyright 2022–2024 domi LLC. I All Rights Reserved.