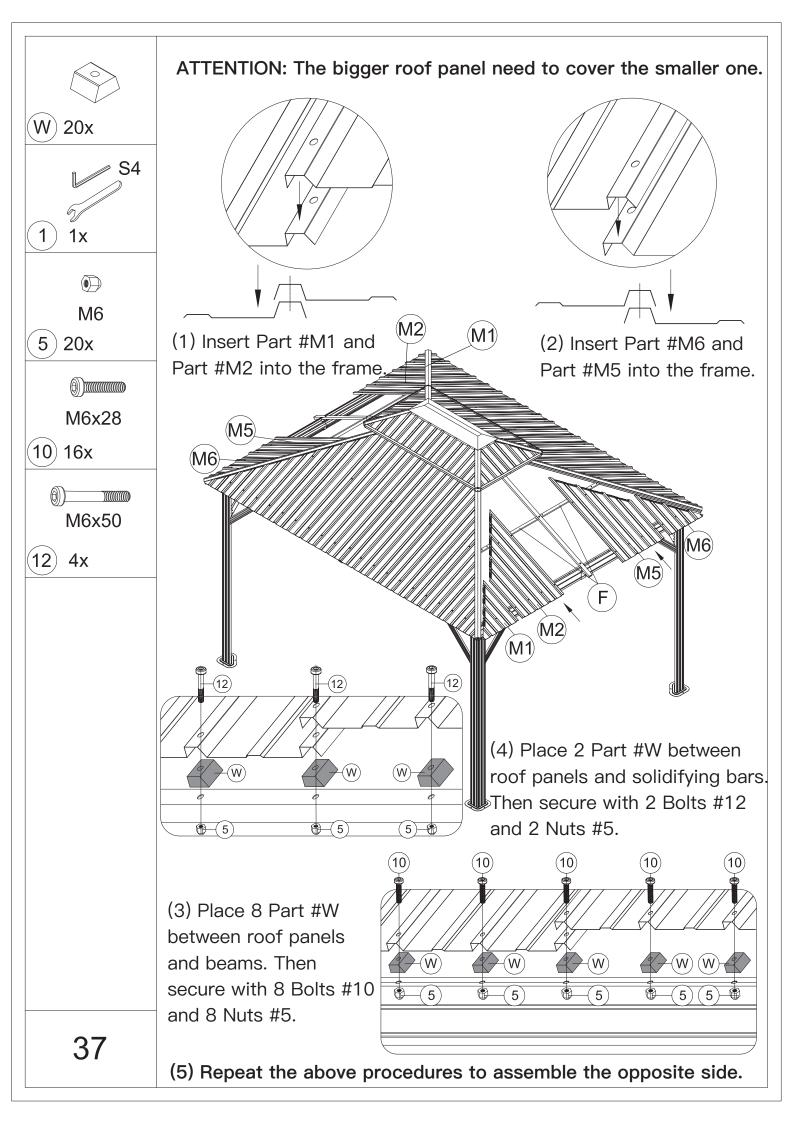

d a safety hat.



5.Please use a Phillips screw driver.



6.For ease of construction, you may need a drill.



7.You may need a safety goggle.



8.Do not fully tighten screws prior to complete assembly.

## Warning & Attention

-Try to assemble this product on the flat ground, otherwise it is difficult to carry out;

-It would be much easier to assemble the product with three or more people;

-After assembly, please check whether all screws are tightened, to prevent parts from falling apart.

**A** Use bolts to secure the frame to the ground to against the strong wind.





×12

If the deck is hard wood and the depth of it is over 3 inch, you can use 5/16 in. ×4 in. Structural Wood Screw to mount the gazebo.







































































































## Thanks for your purchase.

At domi outdoor living, we believe in our products.

That's why we provide a 12-month warranty and

friendly, casy-to-reach after-sales service. So if you

have any questions about our product and assembly-

,please feel free to contact us. We will be here for you.



After-sales contact email: service@domioutdoorliving.com

Please tell us your order ID when contact.

Attach photos of damaged part for instant reply.

© Copyright 2022–2024 domi LLC. I All Rights Reserved.