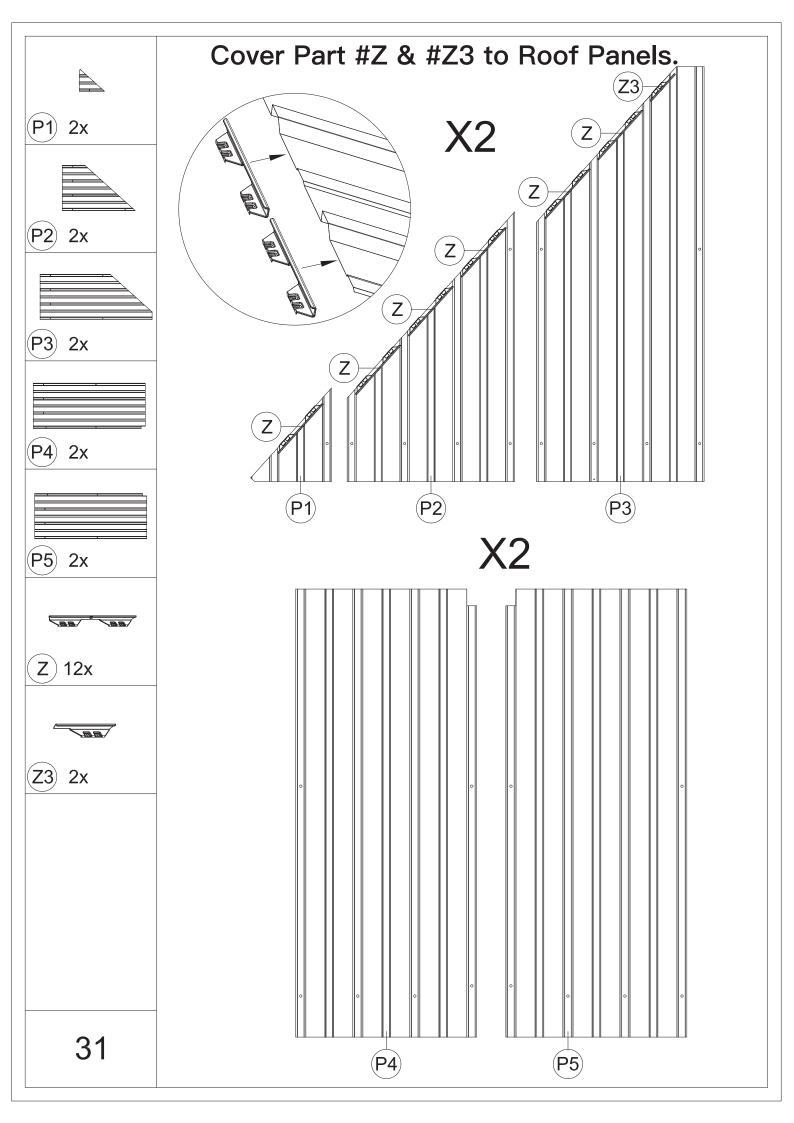

.You may need a safety hat.



5.Please use a Phillips screw driver.



6.For ease of construction, you may need a drill.



7.You may need a safety goggle.



8.Do not fully tighten screws prior to complete assembly.

## Warning & Attention

-Try to assemble this product on the flat ground, otherwise it is difficult to carry out;

-It would be much easier to assemble the product with three or more people;

-After assembly, please check whether all screws are tightened, to prevent parts from falling apart.

**A** Use bolts to secure the frame to the ground to against the strong wind.





×12

If the deck is hard wood and the depth of it is over 3 inch, you can use 5/16 in. ×4 in. Structural Wood Screw to mount the gazebo.







































































































## Thanks for your purchase.

At domi outdoor living, we believe in our products.

That's why we provide a 12-month warranty and

friendly, casy-to-reach after-sales service. So if you

have any questions about our product and assembly-

,please feel free to contact us. We will be here for you.



After-sales contact email: service@domioutdoorliving.com

Please tell us your order ID when contact.

Attach photos of damaged part for instant reply.

© Copyright 2022–2024 domi LLC. I All Rights Reserved.