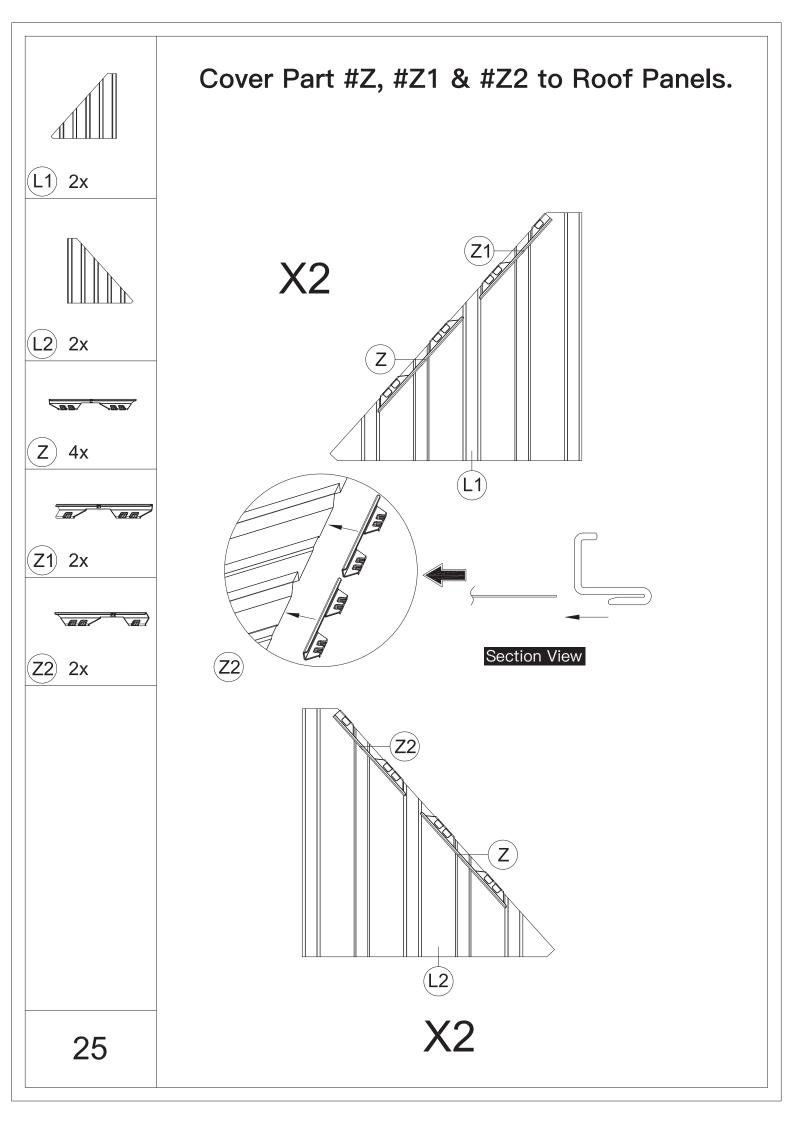

mended.



4.You may need a safety hat.



5.Please use a Phillips screw driver.



6.For ease of construction, you may need a drill.



7.You may need a safety goggle.



8.Do not fully tighten screws prior to complete assembly.

## Warning & Attention

-Try to assemble this product on the flat ground, otherwise it is difficult to carry out;

-It would be much easier to assemble the product with three or more people;

-After assembly, please check whether all screws are tightened, to prevent parts from falling apart.

**A** Use bolts to secure the frame to the ground to against the strong wind.





×12

If the deck is hard wood and the depth of it is over 3 inch, you can use 5/16 in. ×4 in. Structural Wood Screw to mount the gazebo.







































































































## Thanks for your purchase.

At domi outdoor living, we believe in our products.

That's why we provide a 12-month warranty and

friendly, casy-to-reach after-sales service. So if you

have any questions about our product and assembly-

,please feel free to contact us. We will be here for you.



After-sales contact email: service@domioutdoorliving.com

Please tell us your order ID when contact.

Attach photos of damaged part for instant reply.

© Copyright 2022–2024 domi LLC. I All Rights Reserved.