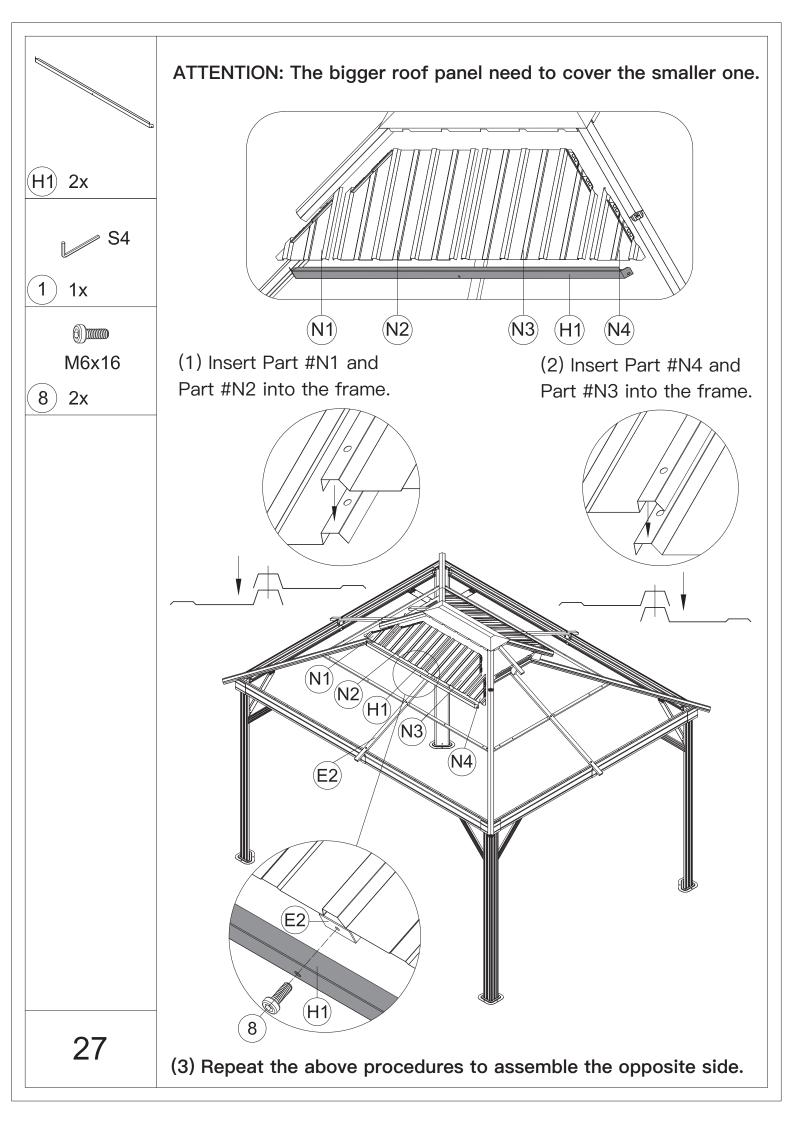

ed.



4.You may need a safety hat.



5.Please use a Phillips screw driver.



6.For ease of construction, you may need a drill.



7.You may need a safety goggle.



8.Do not fully tighten screws prior to complete assembly.

## Warning & Attention

-Try to assemble this product on the flat ground, otherwise it is difficult to carry out;

-It would be much easier to assemble the product with three or more people;

-After assembly, please check whether all screws are tightened, to prevent parts from falling apart.

**A** Use bolts to secure the frame to the ground to against the strong wind.





×12

If the deck is hard wood and the depth of it is over 3 inch, you can use 5/16 in. ×4 in. Structural Wood Screw to mount the gazebo.







































































































## Thanks for your purchase.

At domi outdoor living, we believe in our products.

That's why we provide a 12-month warranty and

friendly, casy-to-reach after-sales service. So if you

have any questions about our product and assembly-

,please feel free to contact us. We will be here for you.



After-sales contact email: service@domioutdoorliving.com

Please tell us your order ID when contact.

Attach photos of damaged part for instant reply.

© Copyright 2022–2024 domi LLC. I All Rights Reserved.