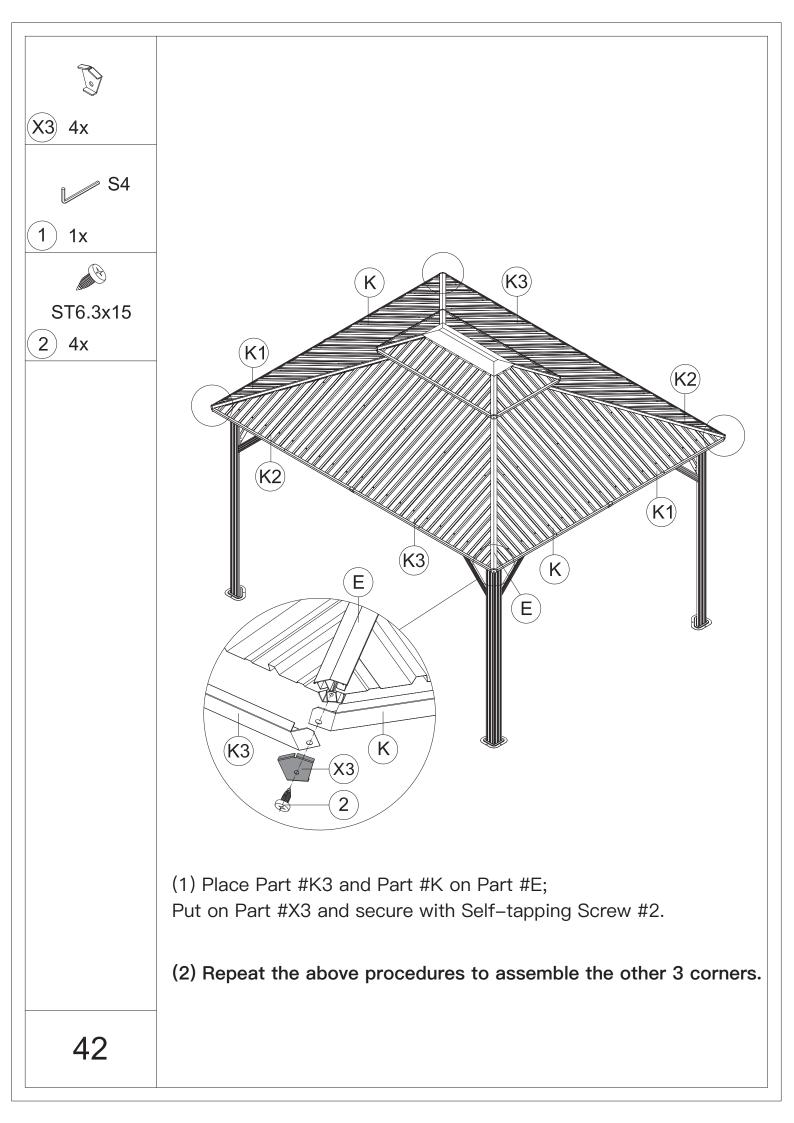

hat.



5.Please use a Phillips screw driver.



6.For ease of construction, you may need a drill.



7.You may need a safety goggle.



8.Do not fully tighten screws prior to complete assembly.

## Warning & Attention

-Try to assemble this product on the flat ground, otherwise it is difficult to carry out;

-It would be much easier to assemble the product with three or more people;

-After assembly, please check whether all screws are tightened, to prevent parts from falling apart.

**A** Use bolts to secure the frame to the ground to against the strong wind.





×12

If the deck is hard wood and the depth of it is over 3 inch, you can use 5/16 in. ×4 in. Structural Wood Screw to mount the gazebo.







































































































## Thanks for your purchase.

At domi outdoor living, we believe in our products.

That's why we provide a 12-month warranty and

friendly, casy-to-reach after-sales service. So if you

have any questions about our product and assembly-

,please feel free to contact us. We will be here for you.



After-sales contact email: service@domioutdoorliving.com

Please tell us your order ID when contact.

Attach photos of damaged part for instant reply.

© Copyright 2022–2024 domi LLC. I All Rights Reserved.