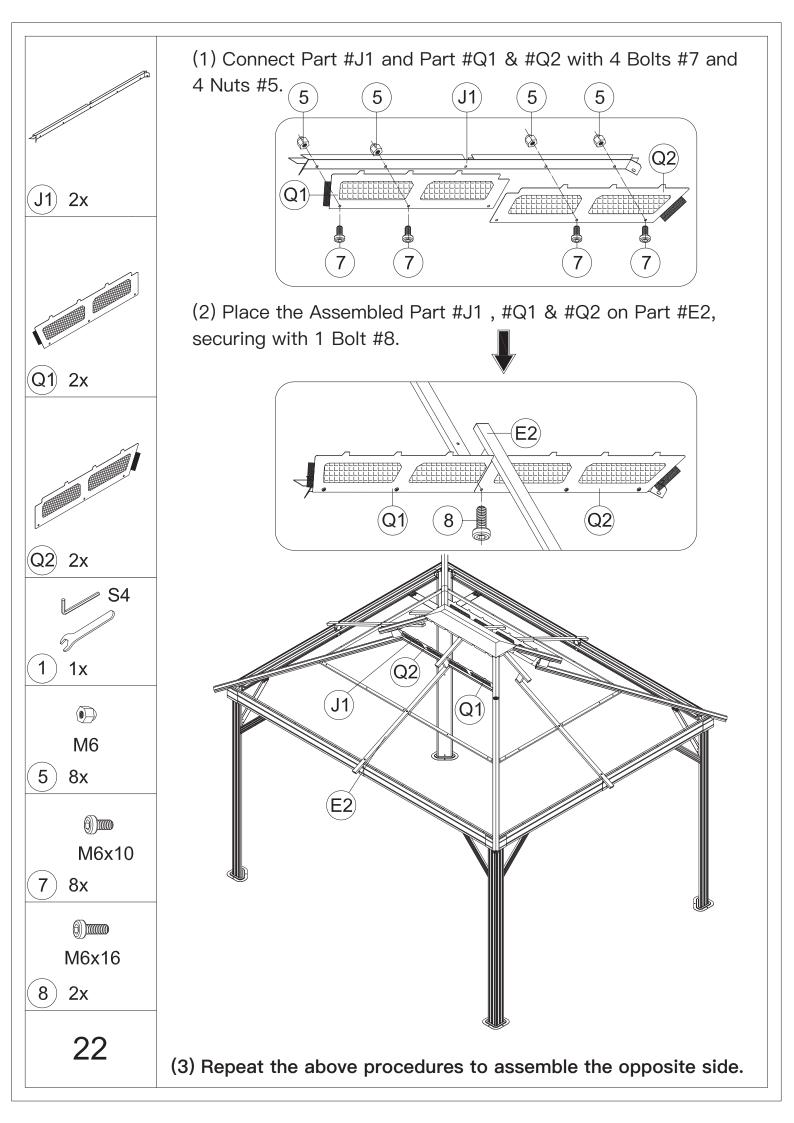

recommended.



4.You may need a safety hat.



5.Please use a Phillips screw driver.



6.For ease of construction, you may need a drill.



7.You may need a safety goggle.



8.Do not fully tighten screws prior to complete assembly.

## Warning & Attention

-Try to assemble this product on the flat ground, otherwise it is difficult to carry out;

-It would be much easier to assemble the product with three or more people;

-After assembly, please check whether all screws are tightened, to prevent parts from falling apart.

**A** Use bolts to secure the frame to the ground to against the strong wind.





×12

If the deck is hard wood and the depth of it is over 3 inch, you can use 5/16 in. ×4 in. Structural Wood Screw to mount the gazebo.







































































































## Thanks for your purchase.

At domi outdoor living, we believe in our products.

That's why we provide a 12-month warranty and

friendly, casy-to-reach after-sales service. So if you

have any questions about our product and assembly-

,please feel free to contact us. We will be here for you.



After-sales contact email: service@domioutdoorliving.com

Please tell us your order ID when contact.

Attach photos of damaged part for instant reply.

© Copyright 2022–2024 domi LLC. I All Rights Reserved.