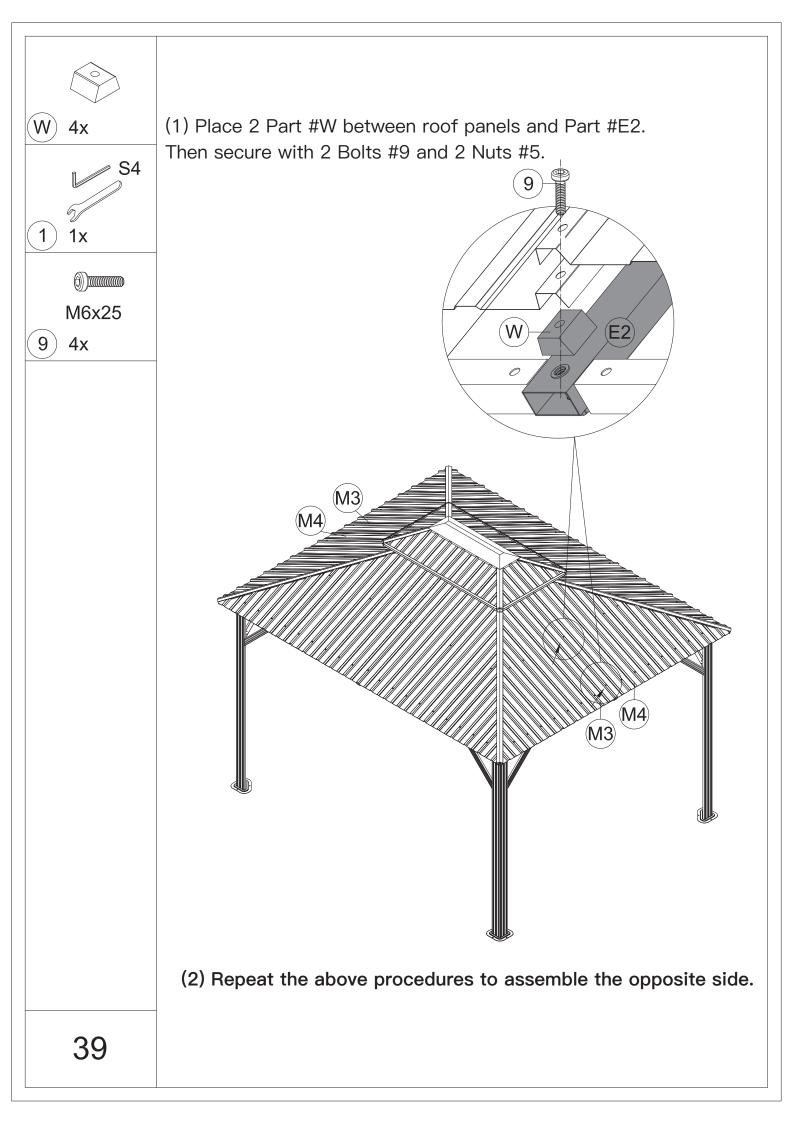

safety hat.



5.Please use a Phillips screw driver.



6.For ease of construction, you may need a drill.



7.You may need a safety goggle.



8.Do not fully tighten screws prior to complete assembly.

## Warning & Attention

-Try to assemble this product on the flat ground, otherwise it is difficult to carry out;

-It would be much easier to assemble the product with three or more people;

-After assembly, please check whether all screws are tightened, to prevent parts from falling apart.

**A** Use bolts to secure the frame to the ground to against the strong wind.





×12

If the deck is hard wood and the depth of it is over 3 inch, you can use 5/16 in. ×4 in. Structural Wood Screw to mount the gazebo.







































































































## Thanks for your purchase.

At domi outdoor living, we believe in our products.

That's why we provide a 12-month warranty and

friendly, casy-to-reach after-sales service. So if you

have any questions about our product and assembly-

,please feel free to contact us. We will be here for you.



After-sales contact email: service@domioutdoorliving.com

Please tell us your order ID when contact.

Attach photos of damaged part for instant reply.

© Copyright 2022–2024 domi LLC. I All Rights Reserved.