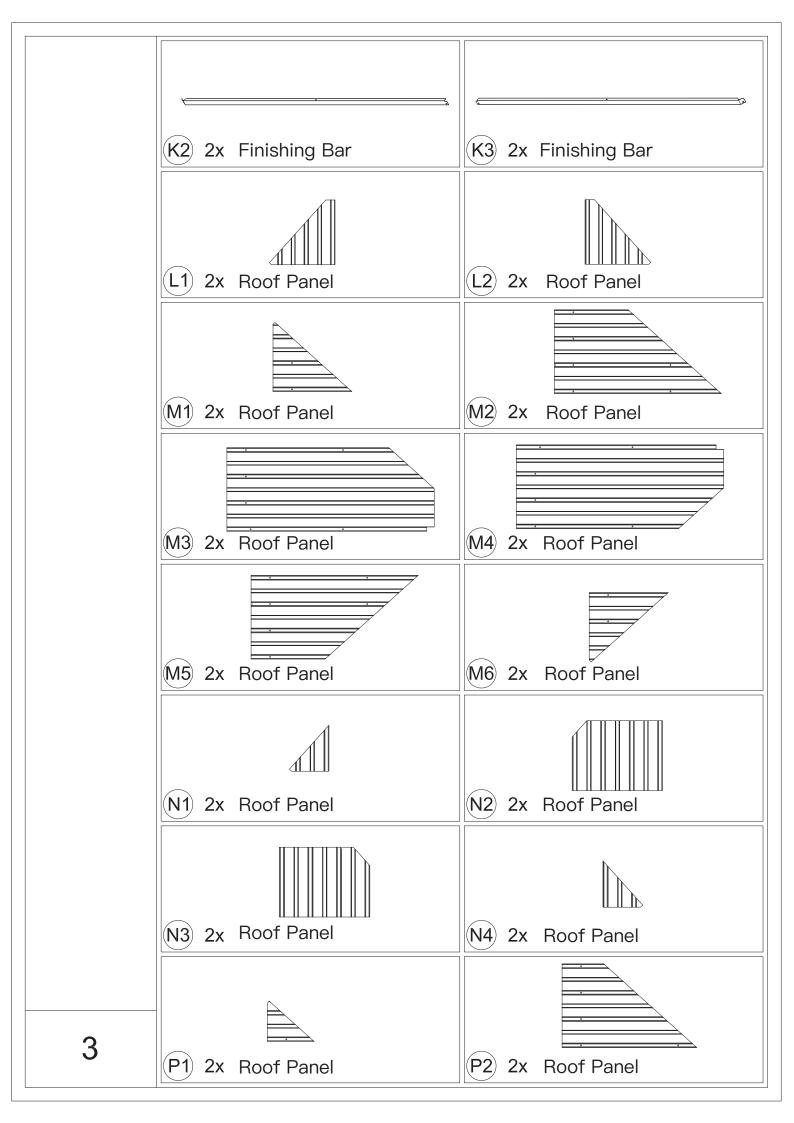

ders.



3. Wearing protective gloves is recommended.



4.You may need a safety hat.



5.Please use a Phillips screw driver.



6.For ease of construction, you may need a drill.



7.You may need a safety goggle.



8.Do not fully tighten screws prior to complete assembly.

## Warning & Attention

-Try to assemble this product on the flat ground, otherwise it is difficult to carry out;

-It would be much easier to assemble the product with three or more people;

-After assembly, please check whether all screws are tightened, to prevent parts from falling apart.

**A** Use bolts to secure the frame to the ground to against the strong wind.





×12

If the deck is hard wood and the depth of it is over 3 inch, you can use 5/16 in. ×4 in. Structural Wood Screw to mount the gazebo.







































































































## Thanks for your purchase.

At domi outdoor living, we believe in our products.

That's why we provide a 12-month warranty and

friendly, casy-to-reach after-sales service. So if you

have any questions about our product and assembly-

,please feel free to contact us. We will be here for you.



After-sales contact email: service@domioutdoorliving.com

Please tell us your order ID when contact.

Attach photos of damaged part for instant reply.

© Copyright 2022–2024 domi LLC. I All Rights Reserved.