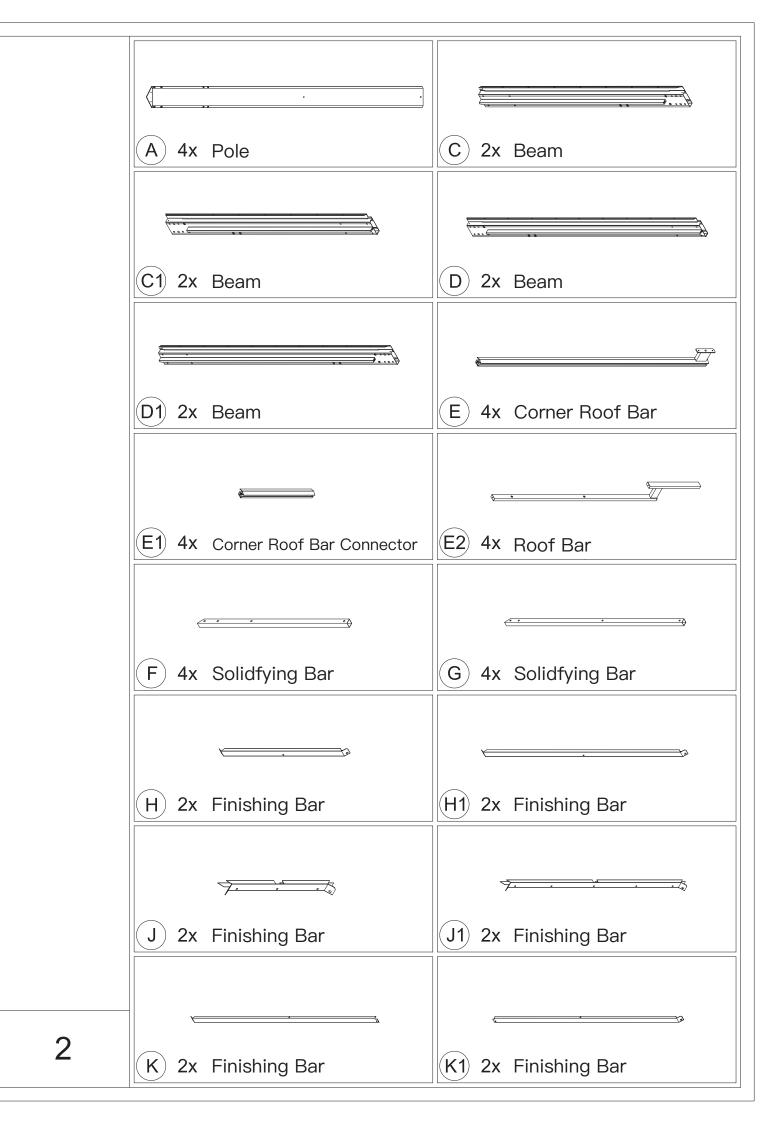

adders.



3. Wearing protective gloves is recommended.



4.You may need a safety hat.



5.Please use a Phillips screw driver.



6.For ease of construction, you may need a drill.



7.You may need a safety goggle.



8.Do not fully tighten screws prior to complete assembly.

## Warning & Attention

-Try to assemble this product on the flat ground, otherwise it is difficult to carry out;

-It would be much easier to assemble the product with three or more people;

-After assembly, please check whether all screws are tightened, to prevent parts from falling apart.

**A** Use bolts to secure the frame to the ground to against the strong wind.





×12

If the deck is hard wood and the depth of it is over 3 inch, you can use 5/16 in. ×4 in. Structural Wood Screw to mount the gazebo.







































































































## Thanks for your purchase.

At domi outdoor living, we believe in our products.

That's why we provide a 12-month warranty and

friendly, casy-to-reach after-sales service. So if you

have any questions about our product and assembly-

,please feel free to contact us. We will be here for you.



After-sales contact email: service@domioutdoorliving.com

Please tell us your order ID when contact.

Attach photos of damaged part for instant reply.

© Copyright 2022–2024 domi LLC. I All Rights Reserved.