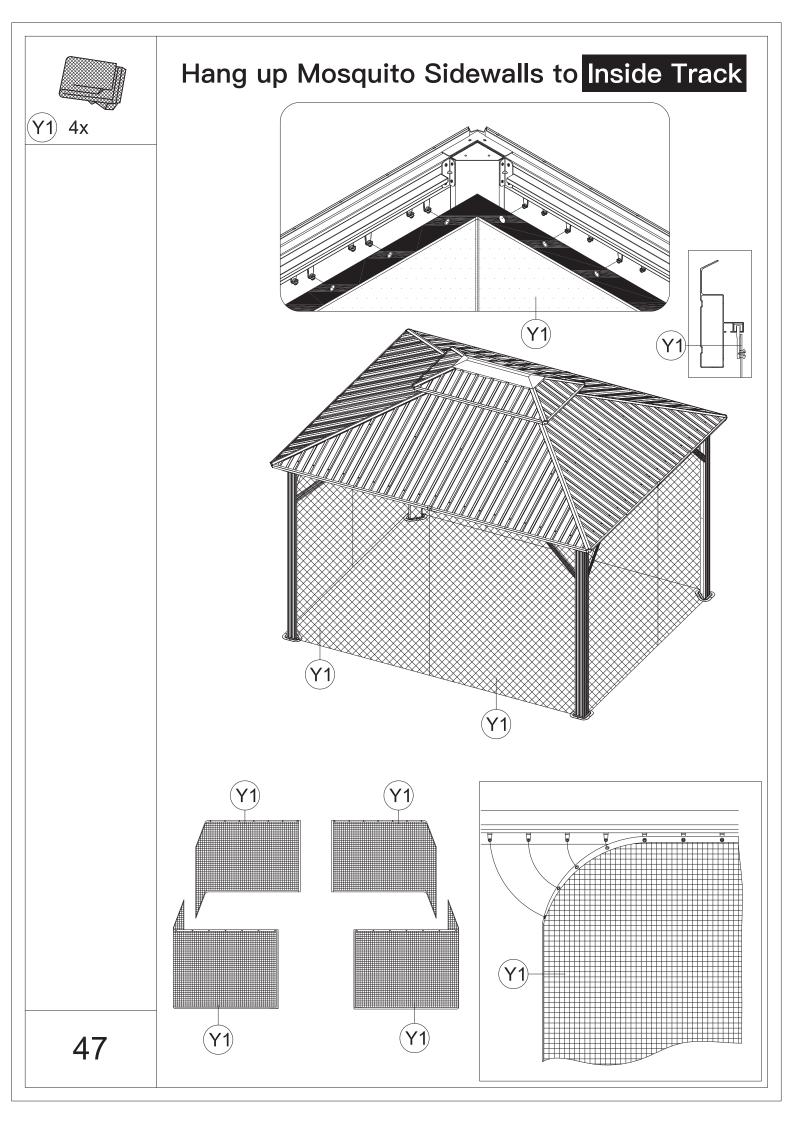

.Please use a Phillips screw driver.



6.For ease of construction, you may need a drill.



7.You may need a safety goggle.



8.Do not fully tighten screws prior to complete assembly.

## Warning & Attention

-Try to assemble this product on the flat ground, otherwise it is difficult to carry out;

-It would be much easier to assemble the product with three or more people;

-After assembly, please check whether all screws are tightened, to prevent parts from falling apart.

**A** Use bolts to secure the frame to the ground to against the strong wind.





×12

If the deck is hard wood and the depth of it is over 3 inch, you can use 5/16 in. ×4 in. Structural Wood Screw to mount the gazebo.







































































































## Thanks for your purchase.

At domi outdoor living, we believe in our products.

That's why we provide a 12-month warranty and

friendly, casy-to-reach after-sales service. So if you

have any questions about our product and assembly-

,please feel free to contact us. We will be here for you.



After-sales contact email: service@domioutdoorliving.com

Please tell us your order ID when contact.

Attach photos of damaged part for instant reply.

© Copyright 2022–2024 domi LLC. I All Rights Reserved.