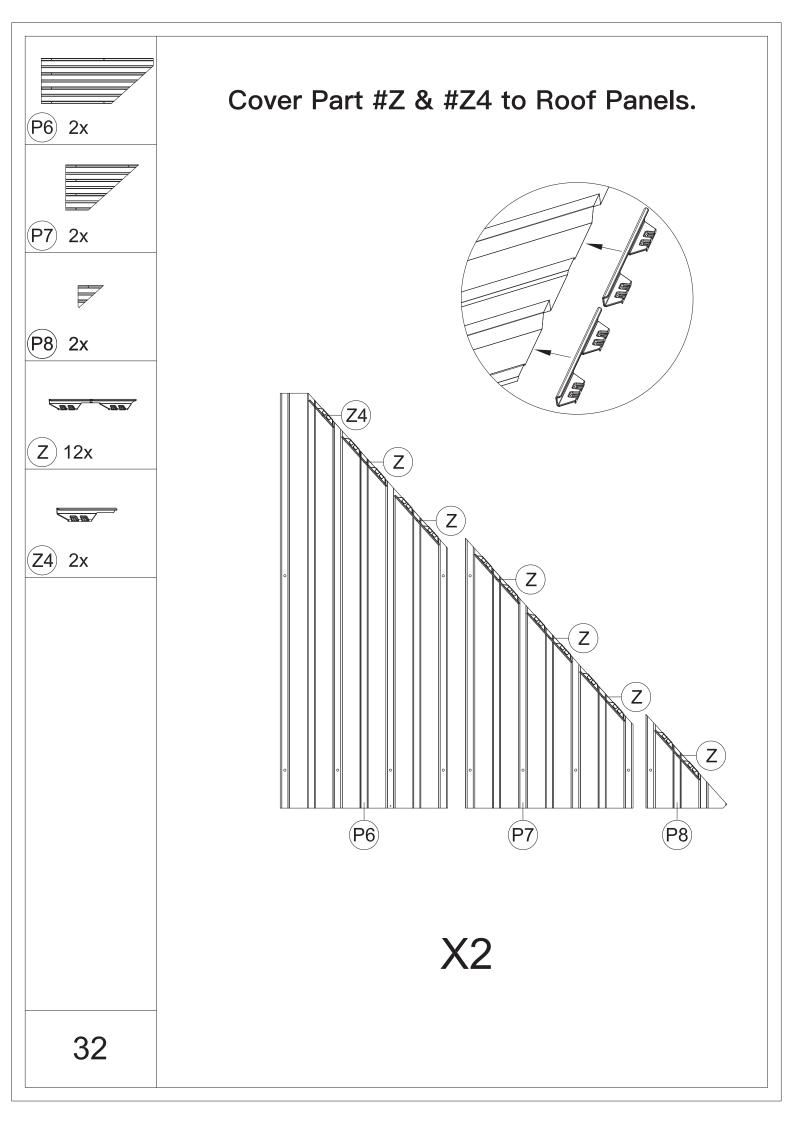

ou may need a safety hat.



5.Please use a Phillips screw driver.



6.For ease of construction, you may need a drill.



7.You may need a safety goggle.



8.Do not fully tighten screws prior to complete assembly.

## Warning & Attention

-Try to assemble this product on the flat ground, otherwise it is difficult to carry out;

-It would be much easier to assemble the product with three or more people;

-After assembly, please check whether all screws are tightened, to prevent parts from falling apart.

**A** Use bolts to secure the frame to the ground to against the strong wind.





×12

If the deck is hard wood and the depth of it is over 3 inch, you can use 5/16 in. ×4 in. Structural Wood Screw to mount the gazebo.







































































































## Thanks for your purchase.

At domi outdoor living, we believe in our products.

That's why we provide a 12-month warranty and

friendly, casy-to-reach after-sales service. So if you

have any questions about our product and assembly-

,please feel free to contact us. We will be here for you.



After-sales contact email: service@domioutdoorliving.com

Please tell us your order ID when contact.

Attach photos of damaged part for instant reply.

© Copyright 2022–2024 domi LLC. I All Rights Reserved.