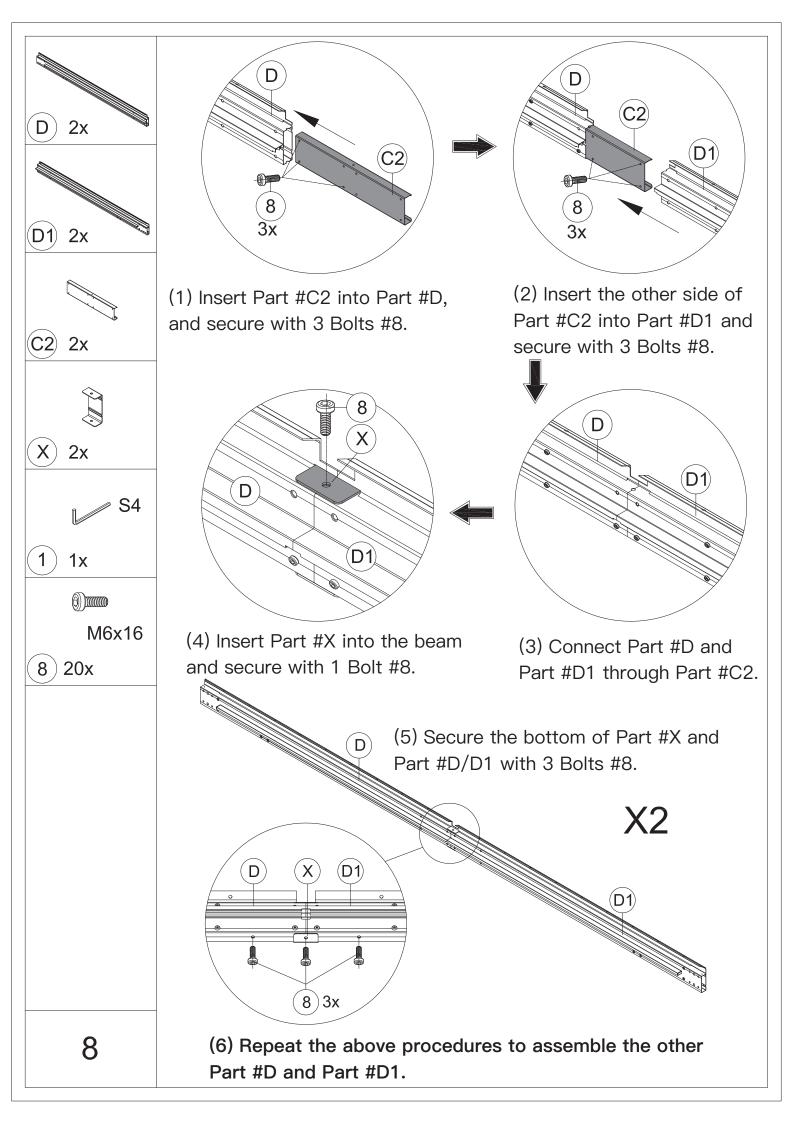

Wearing protective gloves is recommended.



4.You may need a safety hat.



5.Please use a Phillips screw driver.



6.For ease of construction, you may need a drill.



7.You may need a safety goggle.



8.Do not fully tighten screws prior to complete assembly.

## Warning & Attention

-Try to assemble this product on the flat ground, otherwise it is difficult to carry out;

-It would be much easier to assemble the product with three or more people;

-After assembly, please check whether all screws are tightened, to prevent parts from falling apart.

**A** Use bolts to secure the frame to the ground to against the strong wind.





×12

If the deck is hard wood and the depth of it is over 3 inch, you can use 5/16 in. ×4 in. Structural Wood Screw to mount the gazebo.







































































































## Thanks for your purchase.

At domi outdoor living, we believe in our products.

That's why we provide a 12-month warranty and

friendly, casy-to-reach after-sales service. So if you

have any questions about our product and assembly-

,please feel free to contact us. We will be here for you.



After-sales contact email: service@domioutdoorliving.com

Please tell us your order ID when contact.

Attach photos of damaged part for instant reply.

© Copyright 2022–2024 domi LLC. I All Rights Reserved.