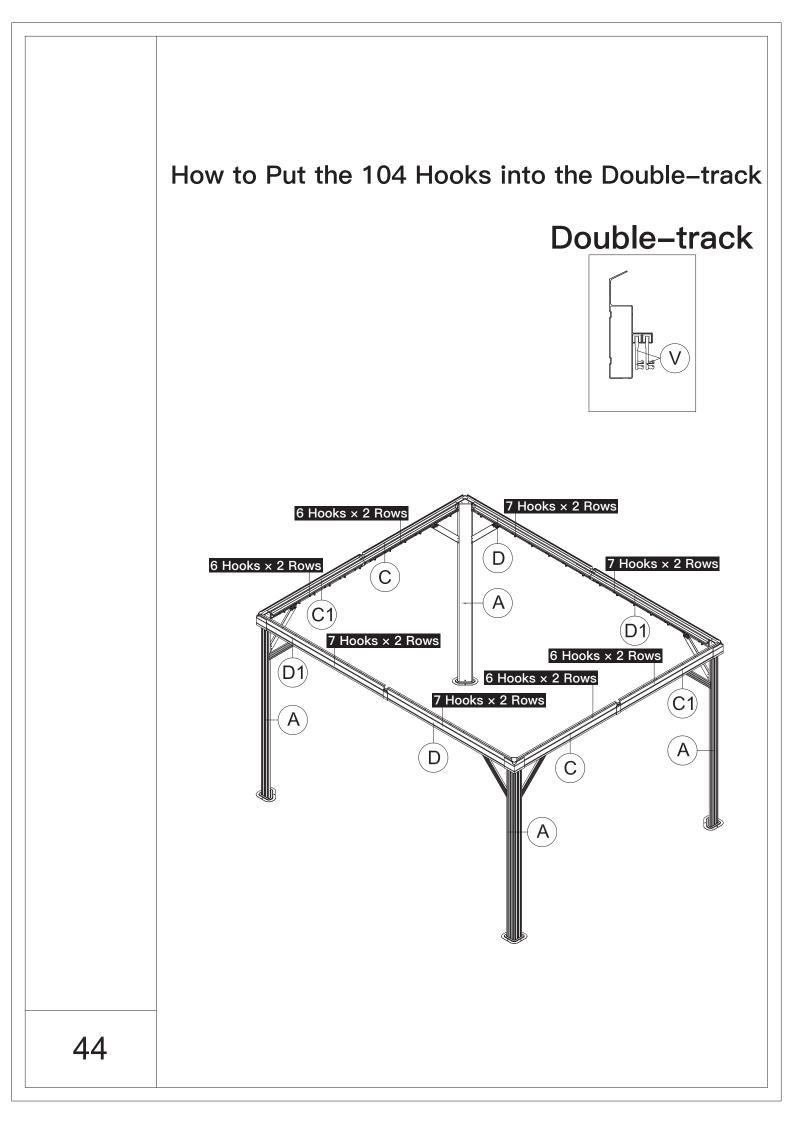

.



5.Please use a Phillips screw driver.



6.For ease of construction, you may need a drill.



7.You may need a safety goggle.



8.Do not fully tighten screws prior to complete assembly.

## Warning & Attention

-Try to assemble this product on the flat ground, otherwise it is difficult to carry out;

-It would be much easier to assemble the product with three or more people;

-After assembly, please check whether all screws are tightened, to prevent parts from falling apart.

**A** Use bolts to secure the frame to the ground to against the strong wind.





×12

If the deck is hard wood and the depth of it is over 3 inch, you can use 5/16 in. ×4 in. Structural Wood Screw to mount the gazebo.







































































































## Thanks for your purchase.

At domi outdoor living, we believe in our products.

That's why we provide a 12-month warranty and

friendly, casy-to-reach after-sales service. So if you

have any questions about our product and assembly-

,please feel free to contact us. We will be here for you.



After-sales contact email: service@domioutdoorliving.com

Please tell us your order ID when contact.

Attach photos of damaged part for instant reply.

© Copyright 2022–2024 domi LLC. I All Rights Reserved.