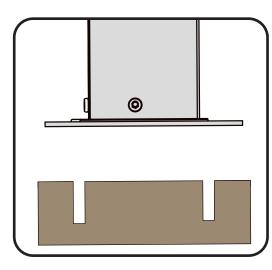

**A** Use bolts to secure the frame to the ground to against the strong wind.

×12

If the deck is hard wood and the depth of it is over 3 inch, you can use 5/16 in. ×4 in. Structural Wood Screw to mount the gazebo.