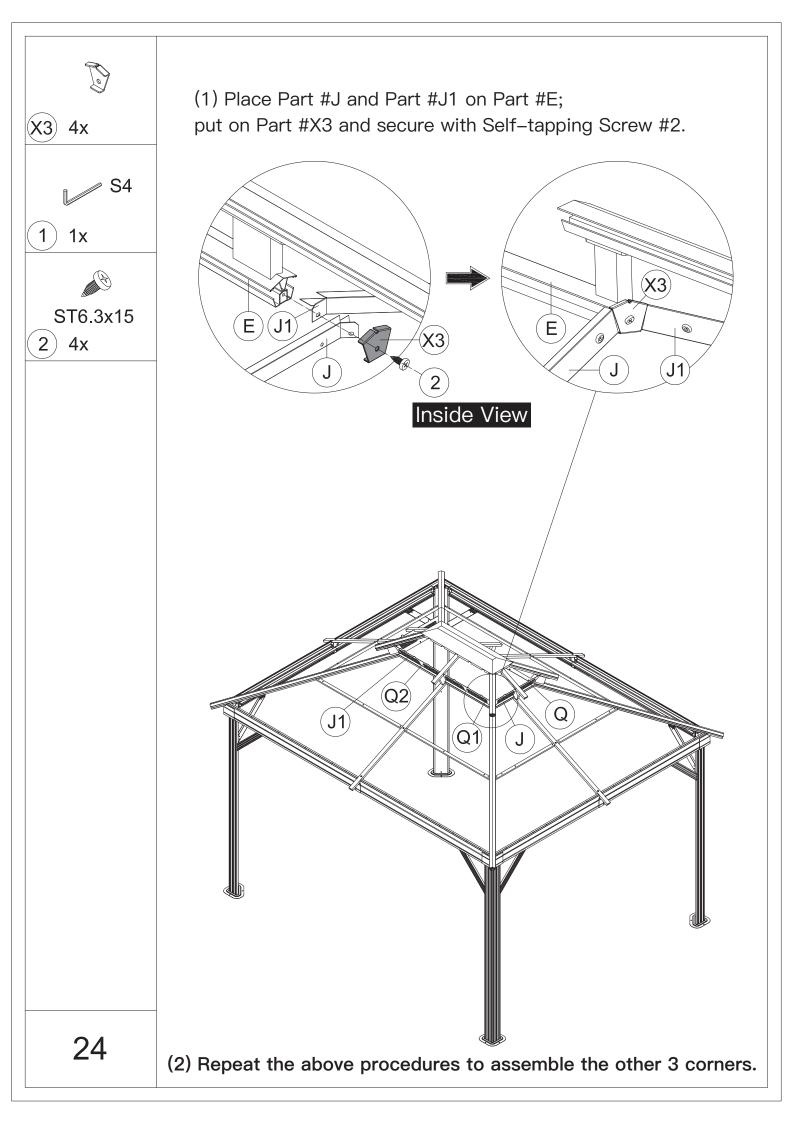

ommended.



4.You may need a safety hat.



5.Please use a Phillips screw driver.



6.For ease of construction, you may need a drill.



7.You may need a safety goggle.



8.Do not fully tighten screws prior to complete assembly.

## Warning & Attention

-Try to assemble this product on the flat ground, otherwise it is difficult to carry out;

-It would be much easier to assemble the product with three or more people;

-After assembly, please check whether all screws are tightened, to prevent parts from falling apart.

**A** Use bolts to secure the frame to the ground to against the strong wind.





×12

If the deck is hard wood and the depth of it is over 3 inch, you can use 5/16 in. ×4 in. Structural Wood Screw to mount the gazebo.







































































































## Thanks for your purchase.

At domi outdoor living, we believe in our products.

That's why we provide a 12-month warranty and

friendly, casy-to-reach after-sales service. So if you

have any questions about our product and assembly-

,please feel free to contact us. We will be here for you.



After-sales contact email: service@domioutdoorliving.com

Please tell us your order ID when contact.

Attach photos of damaged part for instant reply.

© Copyright 2022–2024 domi LLC. I All Rights Reserved.