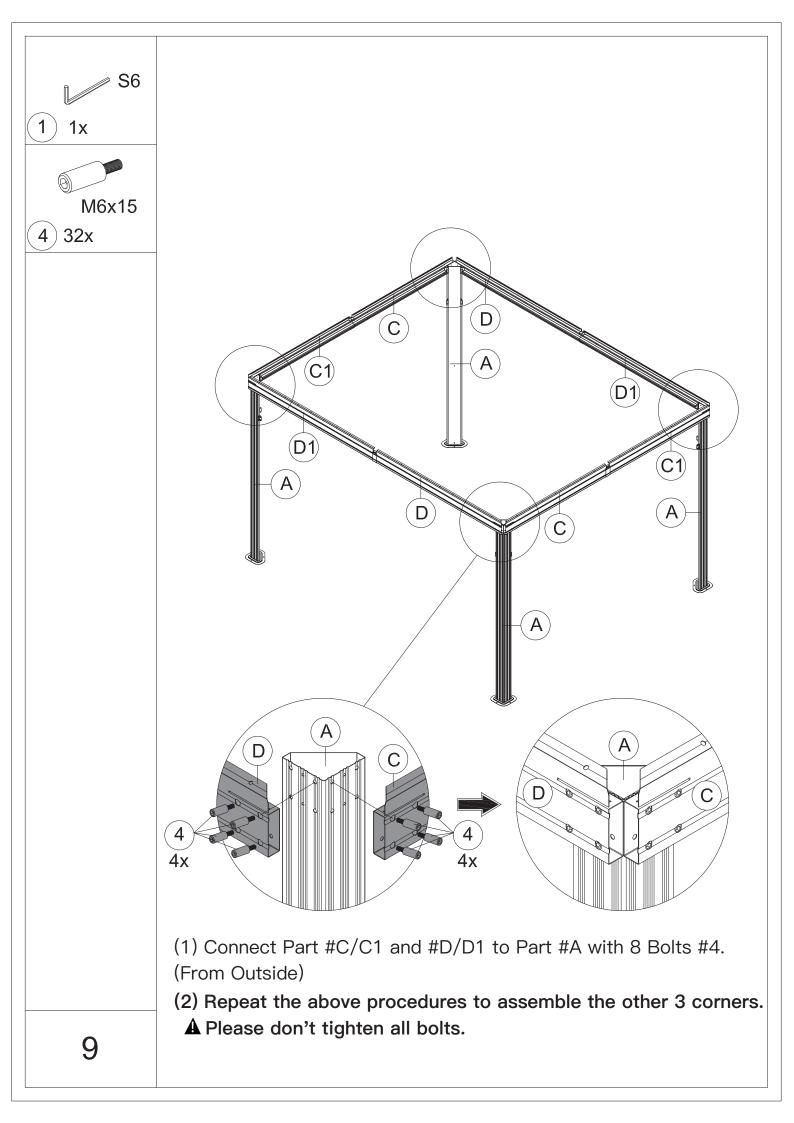

aring protective gloves is recommended.



4.You may need a safety hat.



5.Please use a Phillips screw driver.



6.For ease of construction, you may need a drill.



7.You may need a safety goggle.



8.Do not fully tighten screws prior to complete assembly.

## Warning & Attention

-Try to assemble this product on the flat ground, otherwise it is difficult to carry out;

-It would be much easier to assemble the product with three or more people;

-After assembly, please check whether all screws are tightened, to prevent parts from falling apart.

**A** Use bolts to secure the frame to the ground to against the strong wind.





×12

If the deck is hard wood and the depth of it is over 3 inch, you can use 5/16 in. ×4 in. Structural Wood Screw to mount the gazebo.







































































































## Thanks for your purchase.

At domi outdoor living, we believe in our products.

That's why we provide a 12-month warranty and

friendly, casy-to-reach after-sales service. So if you

have any questions about our product and assembly-

,please feel free to contact us. We will be here for you.



After-sales contact email: service@domioutdoorliving.com

Please tell us your order ID when contact.

Attach photos of damaged part for instant reply.

© Copyright 2022–2024 domi LLC. I All Rights Reserved.