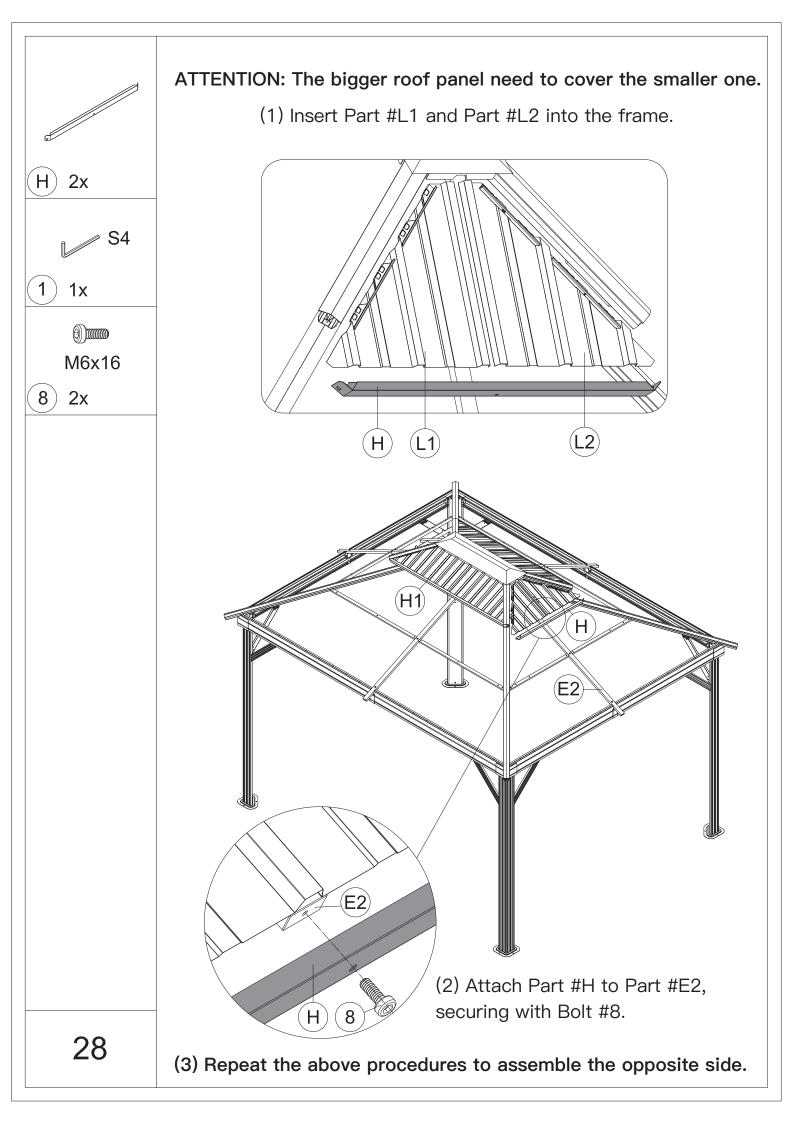

.



4.You may need a safety hat.



5.Please use a Phillips screw driver.



6.For ease of construction, you may need a drill.



7.You may need a safety goggle.



8.Do not fully tighten screws prior to complete assembly.

## Warning & Attention

-Try to assemble this product on the flat ground, otherwise it is difficult to carry out;

-It would be much easier to assemble the product with three or more people;

-After assembly, please check whether all screws are tightened, to prevent parts from falling apart.

**A** Use bolts to secure the frame to the ground to against the strong wind.





×12

If the deck is hard wood and the depth of it is over 3 inch, you can use 5/16 in. ×4 in. Structural Wood Screw to mount the gazebo.







































































































## Thanks for your purchase.

At domi outdoor living, we believe in our products.

That's why we provide a 12-month warranty and

friendly, casy-to-reach after-sales service. So if you

have any questions about our product and assembly-

,please feel free to contact us. We will be here for you.



After-sales contact email: service@domioutdoorliving.com

Please tell us your order ID when contact.

Attach photos of damaged part for instant reply.

© Copyright 2022–2024 domi LLC. I All Rights Reserved.