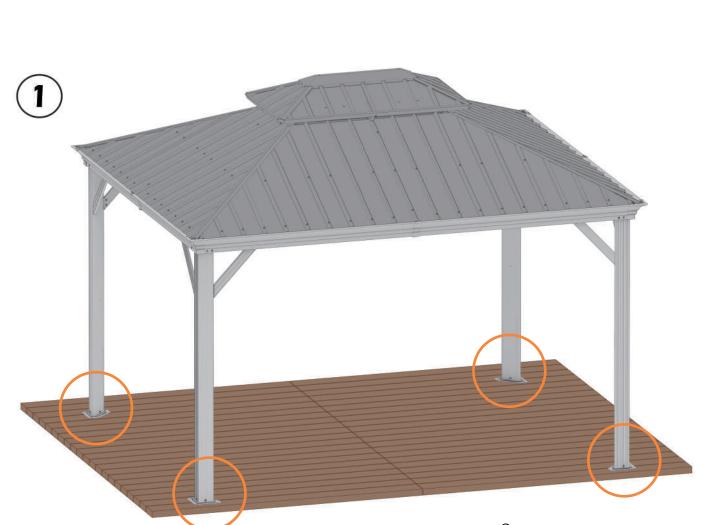

**A** Use bolts to secure the frame to the ground to against the strong wind.

×12

If the deck is hard wood and the depth of it is over 3 inch, you can use 5/16 in. ×4 in. Structural Wood Screw to mount the gazebo.