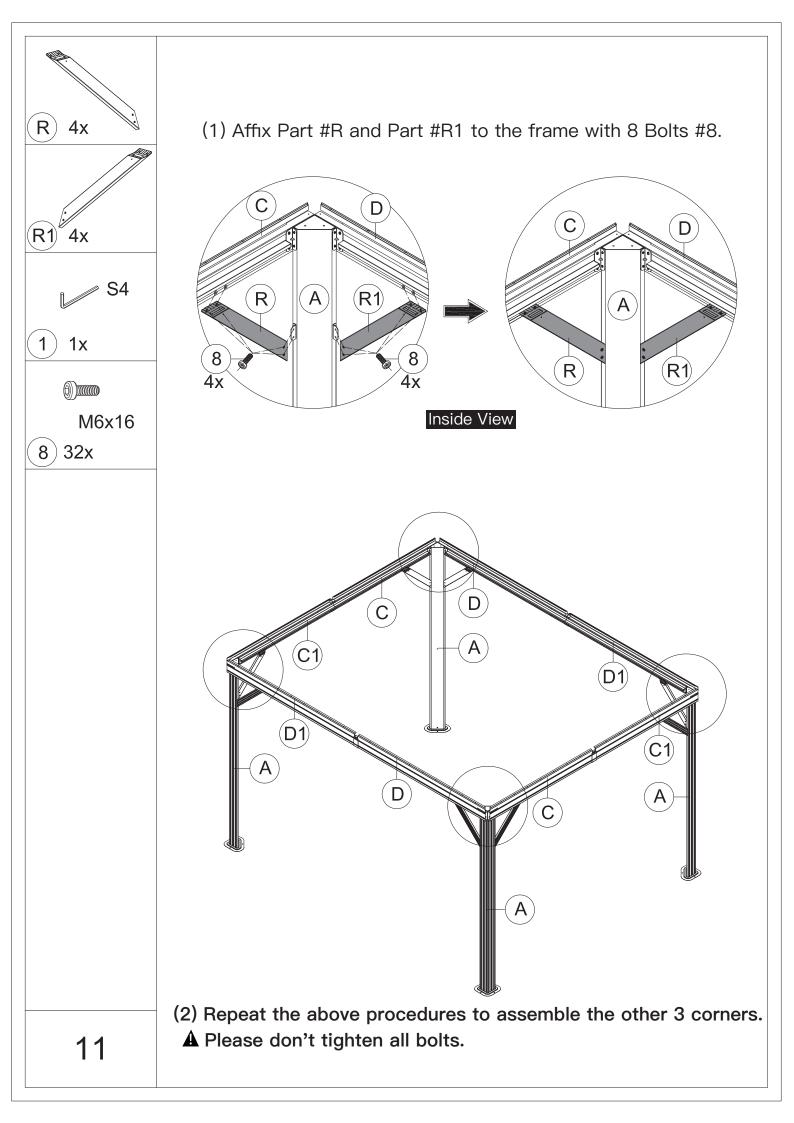

g protective gloves is recommended.



4.You may need a safety hat.



5.Please use a Phillips screw driver.



6.For ease of construction, you may need a drill.



7.You may need a safety goggle.



8.Do not fully tighten screws prior to complete assembly.

## Warning & Attention

-Try to assemble this product on the flat ground, otherwise it is difficult to carry out;

-It would be much easier to assemble the product with three or more people;

-After assembly, please check whether all screws are tightened, to prevent parts from falling apart.

**A** Use bolts to secure the frame to the ground to against the strong wind.





×12

If the deck is hard wood and the depth of it is over 3 inch, you can use 5/16 in. ×4 in. Structural Wood Screw to mount the gazebo.







































































































## Thanks for your purchase.

At domi outdoor living, we believe in our products.

That's why we provide a 12-month warranty and

friendly, casy-to-reach after-sales service. So if you

have any questions about our product and assembly-

,please feel free to contact us. We will be here for you.



After-sales contact email: service@domioutdoorliving.com

Please tell us your order ID when contact.

Attach photos of damaged part for instant reply.

© Copyright 2022–2024 domi LLC. I All Rights Reserved.