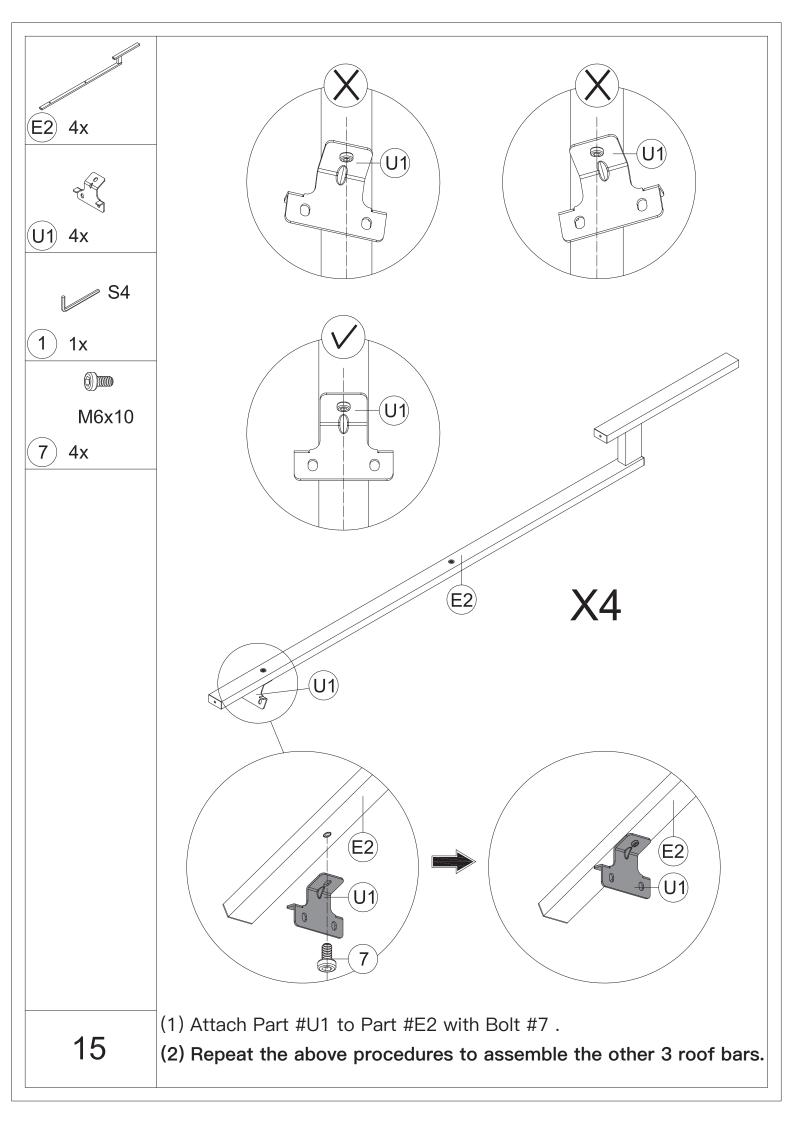

tive gloves is recommended.



4.You may need a safety hat.



5.Please use a Phillips screw driver.



6.For ease of construction, you may need a drill.



7.You may need a safety goggle.



8.Do not fully tighten screws prior to complete assembly.

## Warning & Attention

-Try to assemble this product on the flat ground, otherwise it is difficult to carry out;

-It would be much easier to assemble the product with three or more people;

-After assembly, please check whether all screws are tightened, to prevent parts from falling apart.

**A** Use bolts to secure the frame to the ground to against the strong wind.





×12

If the deck is hard wood and the depth of it is over 3 inch, you can use 5/16 in. ×4 in. Structural Wood Screw to mount the gazebo.







































































































## Thanks for your purchase.

At domi outdoor living, we believe in our products.

That's why we provide a 12-month warranty and

friendly, casy-to-reach after-sales service. So if you

have any questions about our product and assembly-

,please feel free to contact us. We will be here for you.



After-sales contact email: service@domioutdoorliving.com

Please tell us your order ID when contact.

Attach photos of damaged part for instant reply.

© Copyright 2022–2024 domi LLC. I All Rights Reserved.