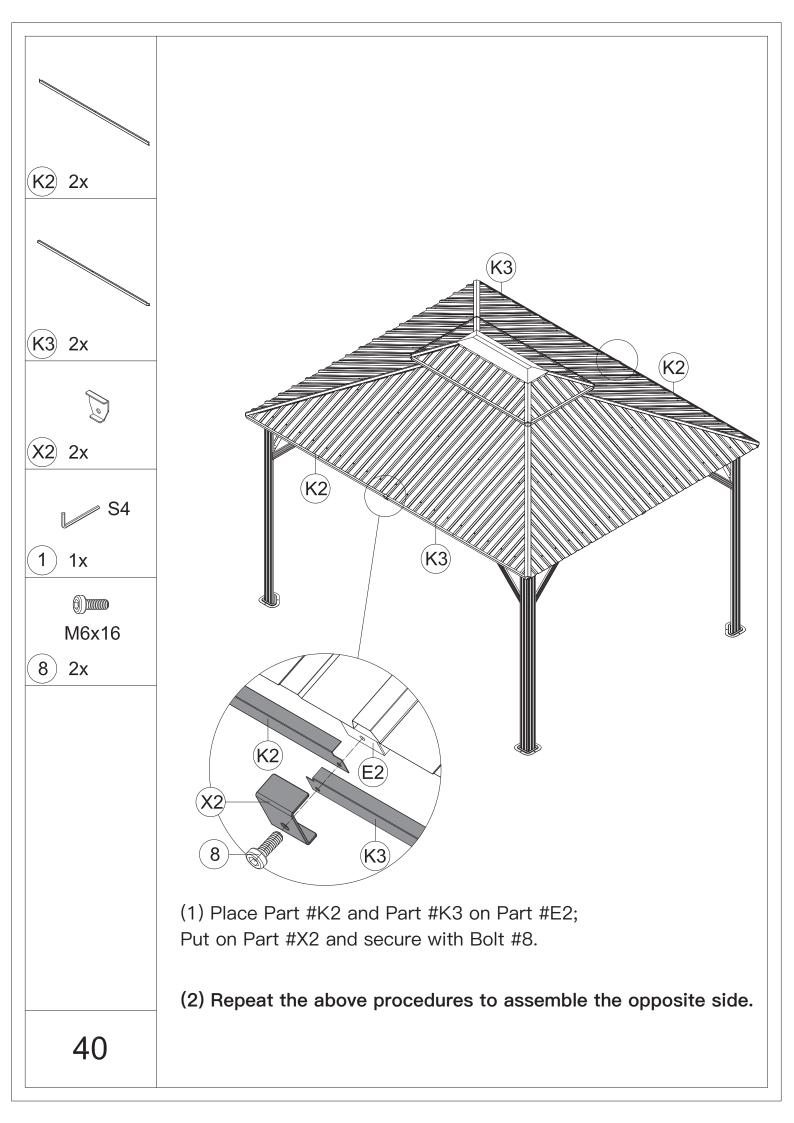

fety hat.



5.Please use a Phillips screw driver.



6.For ease of construction, you may need a drill.



7.You may need a safety goggle.



8.Do not fully tighten screws prior to complete assembly.

## Warning & Attention

-Try to assemble this product on the flat ground, otherwise it is difficult to carry out;

-It would be much easier to assemble the product with three or more people;

-After assembly, please check whether all screws are tightened, to prevent parts from falling apart.

**A** Use bolts to secure the frame to the ground to against the strong wind.





×12

If the deck is hard wood and the depth of it is over 3 inch, you can use 5/16 in. ×4 in. Structural Wood Screw to mount the gazebo.







































































































## Thanks for your purchase.

At domi outdoor living, we believe in our products.

That's why we provide a 12-month warranty and

friendly, casy-to-reach after-sales service. So if you

have any questions about our product and assembly-

,please feel free to contact us. We will be here for you.



After-sales contact email: service@domioutdoorliving.com

Please tell us your order ID when contact.

Attach photos of damaged part for instant reply.

© Copyright 2022–2024 domi LLC. I All Rights Reserved.