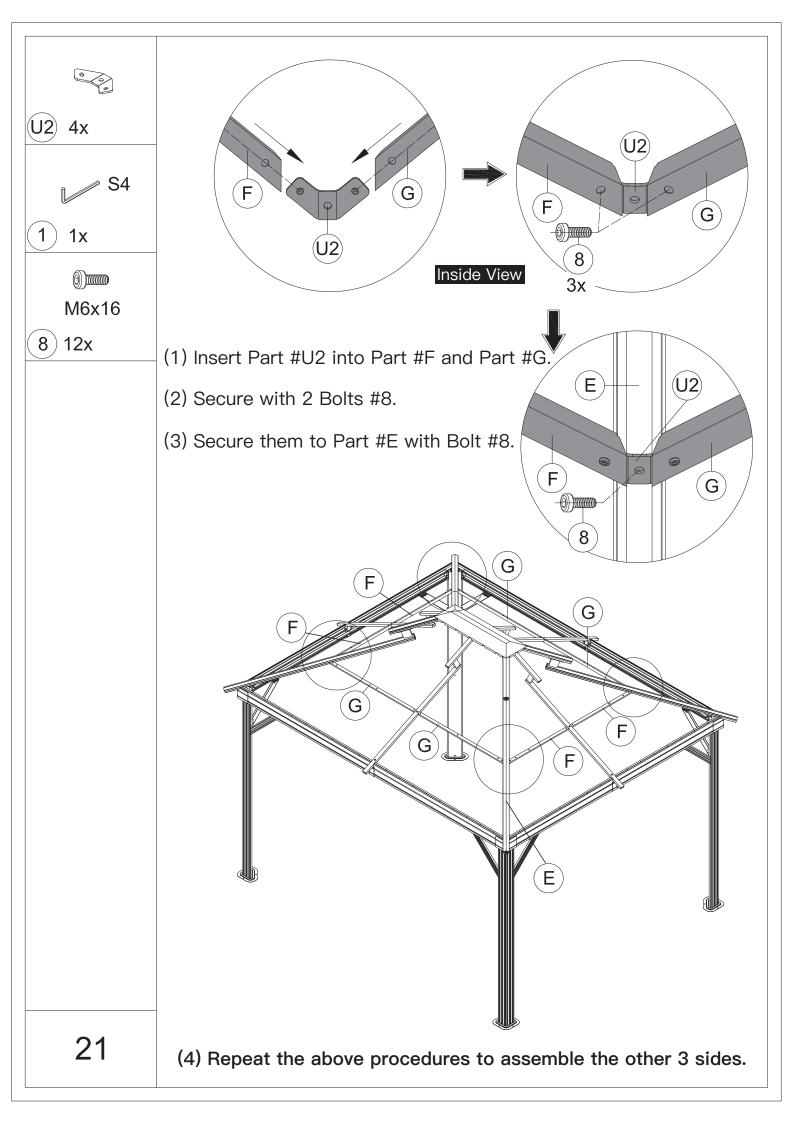

is recommended.



4.You may need a safety hat.



5.Please use a Phillips screw driver.



6.For ease of construction, you may need a drill.



7.You may need a safety goggle.



8.Do not fully tighten screws prior to complete assembly.

## Warning & Attention

-Try to assemble this product on the flat ground, otherwise it is difficult to carry out;

-It would be much easier to assemble the product with three or more people;

-After assembly, please check whether all screws are tightened, to prevent parts from falling apart.

**A** Use bolts to secure the frame to the ground to against the strong wind.





×12

If the deck is hard wood and the depth of it is over 3 inch, you can use 5/16 in. ×4 in. Structural Wood Screw to mount the gazebo.







































































































## Thanks for your purchase.

At domi outdoor living, we believe in our products.

That's why we provide a 12-month warranty and

friendly, casy-to-reach after-sales service. So if you

have any questions about our product and assembly-

,please feel free to contact us. We will be here for you.



After-sales contact email: service@domioutdoorliving.com

Please tell us your order ID when contact.

Attach photos of damaged part for instant reply.

© Copyright 2022–2024 domi LLC. I All Rights Reserved.