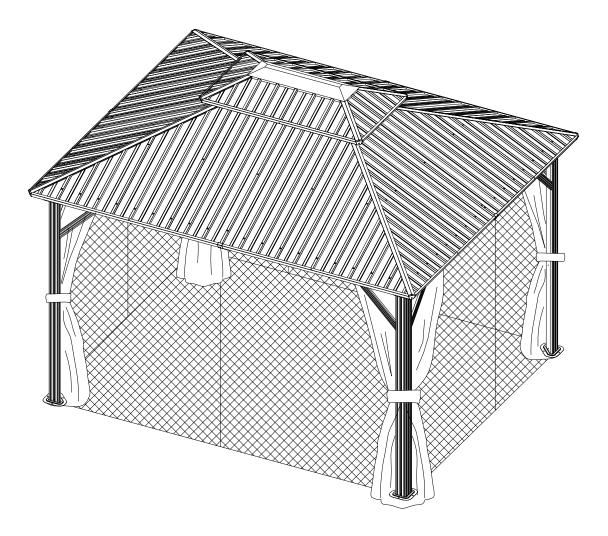

## 10'×12' Metal Patio Gazebo ASSEMBLY MANUAL

MODEL#:LGMF1596

Missing part? Damaged? Contact us via email at service@domioutdoorliving.com

www.domioutdoorliving.com

Copyright 2022–2024 domi LLC. I All Rights Reserved.