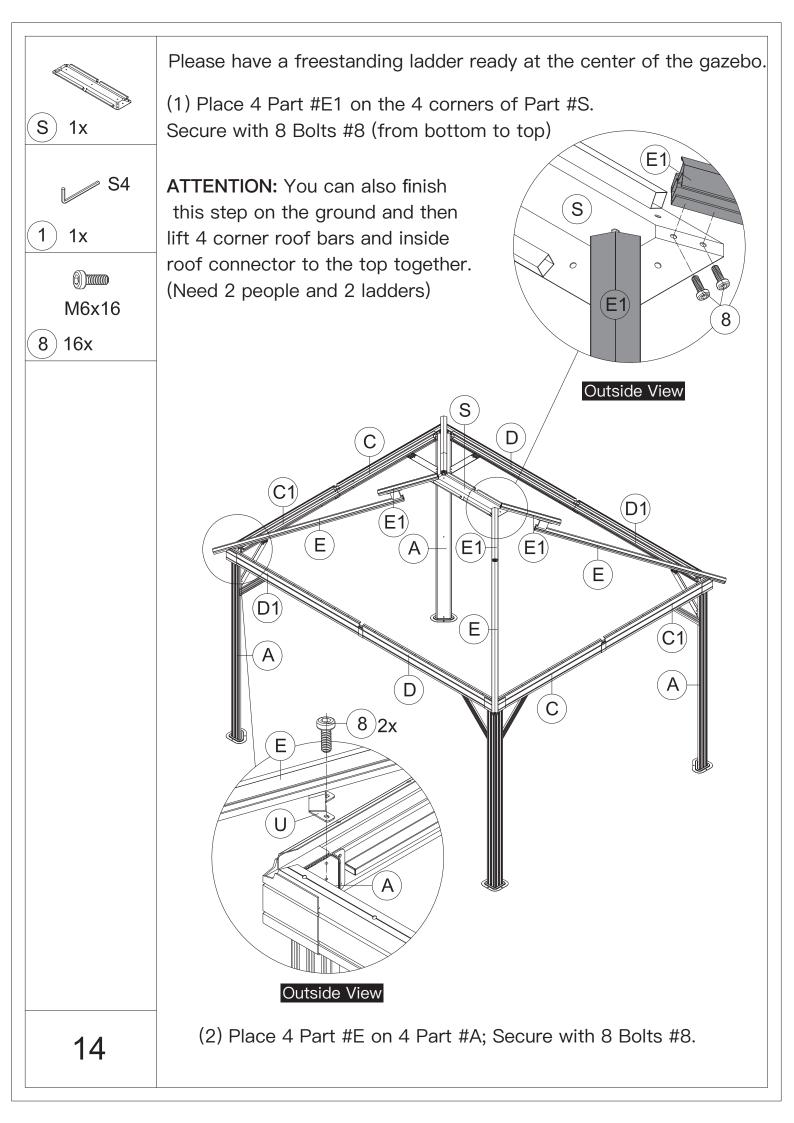

ective gloves is recommended.



4.You may need a safety hat.



5.Please use a Phillips screw driver.



6.For ease of construction, you may need a drill.



7.You may need a safety goggle.



8.Do not fully tighten screws prior to complete assembly.

## Warning & Attention

-Try to assemble this product on the flat ground, otherwise it is difficult to carry out;

-It would be much easier to assemble the product with three or more people;

-After assembly, please check whether all screws are tightened, to prevent parts from falling apart.

**A** Use bolts to secure the frame to the ground to against the strong wind.





×12

If the deck is hard wood and the depth of it is over 3 inch, you can use 5/16 in. ×4 in. Structural Wood Screw to mount the gazebo.







































































































## Thanks for your purchase.

At domi outdoor living, we believe in our products.

That's why we provide a 12-month warranty and

friendly, casy-to-reach after-sales service. So if you

have any questions about our product and assembly-

,please feel free to contact us. We will be here for you.



After-sales contact email: service@domioutdoorliving.com

Please tell us your order ID when contact.

Attach photos of damaged part for instant reply.

© Copyright 2022–2024 domi LLC. I All Rights Reserved.