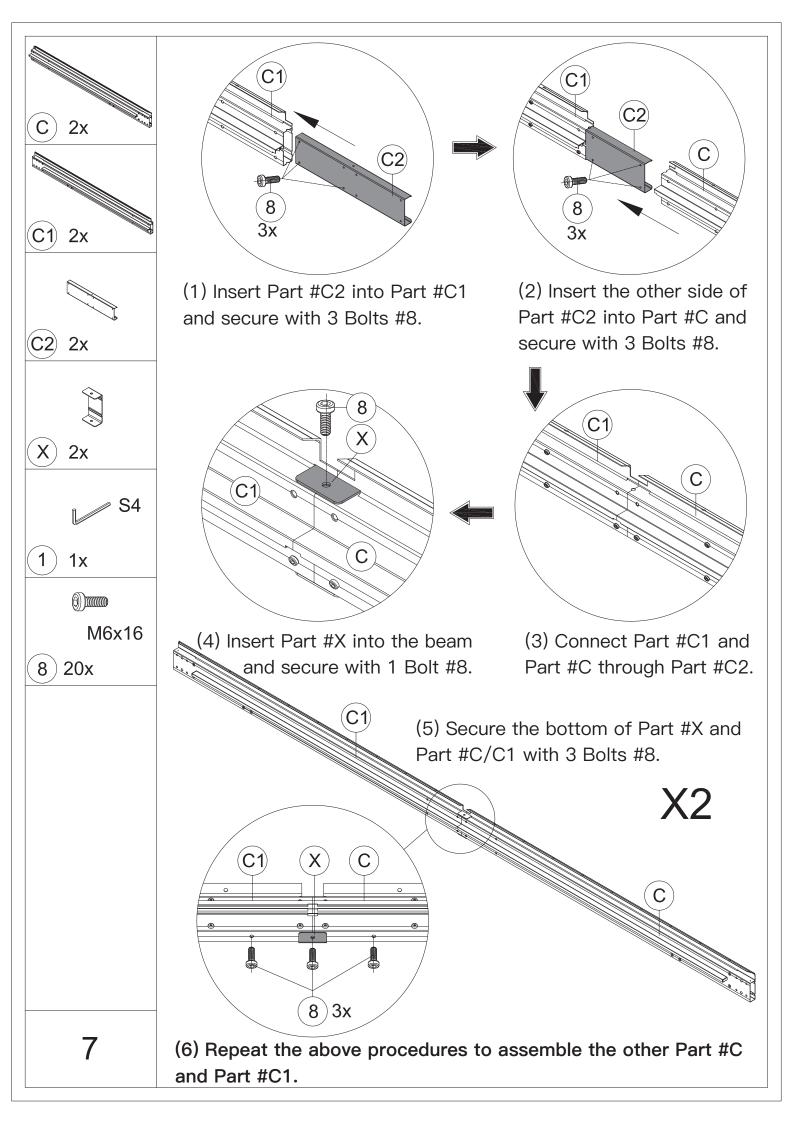

## 10'×12' Metal Patio Gazebo ASSEMBLY MANUAL

MODEL#:LGMF1596

Missing part? Damaged? Contact us via email at service@domioutdoorliving.com

www.domioutdoorliving.com

Copyright 2022–2024 domi LLC. I All Rights Reserved.