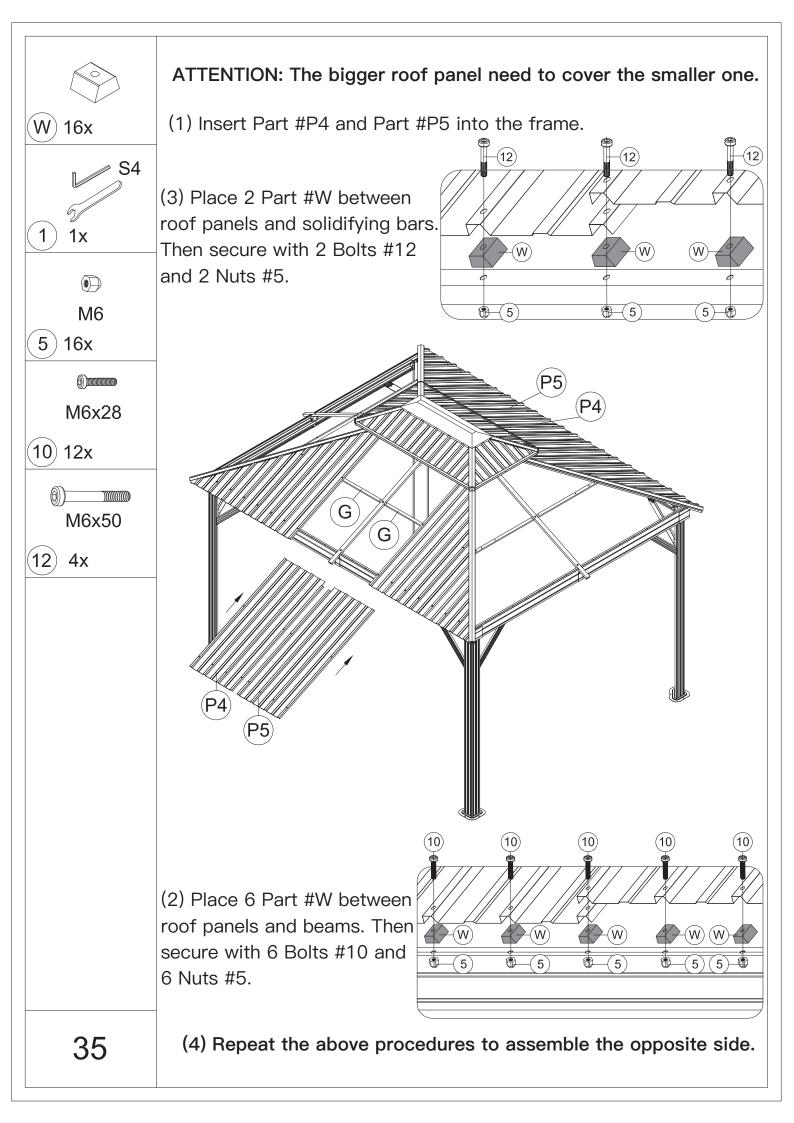

need a safety hat.



5.Please use a Phillips screw driver.



6.For ease of construction, you may need a drill.



7.You may need a safety goggle.



8.Do not fully tighten screws prior to complete assembly.

## Warning & Attention

-Try to assemble this product on the flat ground, otherwise it is difficult to carry out;

-It would be much easier to assemble the product with three or more people;

-After assembly, please check whether all screws are tightened, to prevent parts from falling apart.

**A** Use bolts to secure the frame to the ground to against the strong wind.





×12

If the deck is hard wood and the depth of it is over 3 inch, you can use 5/16 in. ×4 in. Structural Wood Screw to mount the gazebo.







































































































## Thanks for your purchase.

At domi outdoor living, we believe in our products.

That's why we provide a 12-month warranty and

friendly, casy-to-reach after-sales service. So if you

have any questions about our product and assembly-

,please feel free to contact us. We will be here for you.



After-sales contact email: service@domioutdoorliving.com

Please tell us your order ID when contact.

Attach photos of damaged part for instant reply.

© Copyright 2022–2024 domi LLC. I All Rights Reserved.