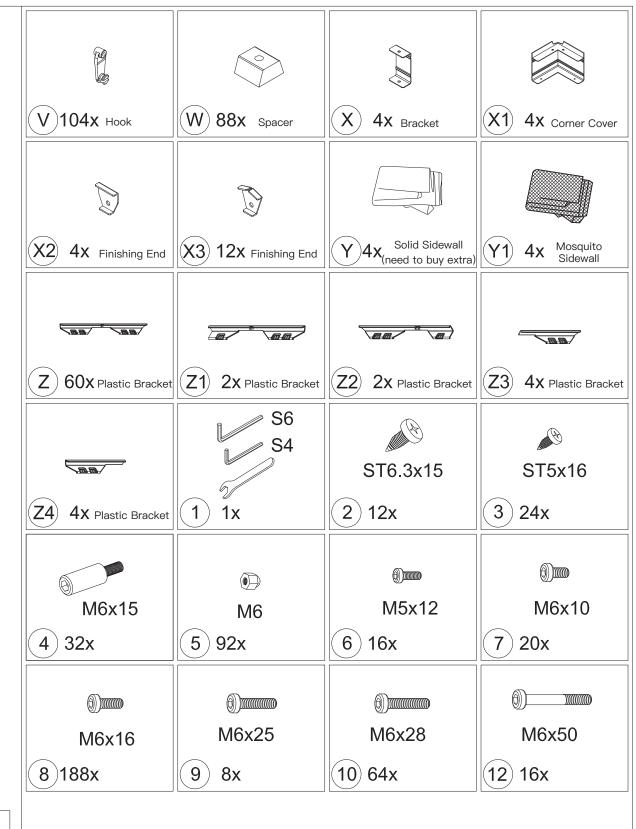

## 10'×12' Metal Patio Gazebo ASSEMBLY MANUAL

MODEL#:LGMF1596

Missing part? Damaged? Contact us via email at service@domioutdoorliving.com

www.domioutdoorliving.com

Copyright 2022–2024 domi LLC. I All Rights Reserved.