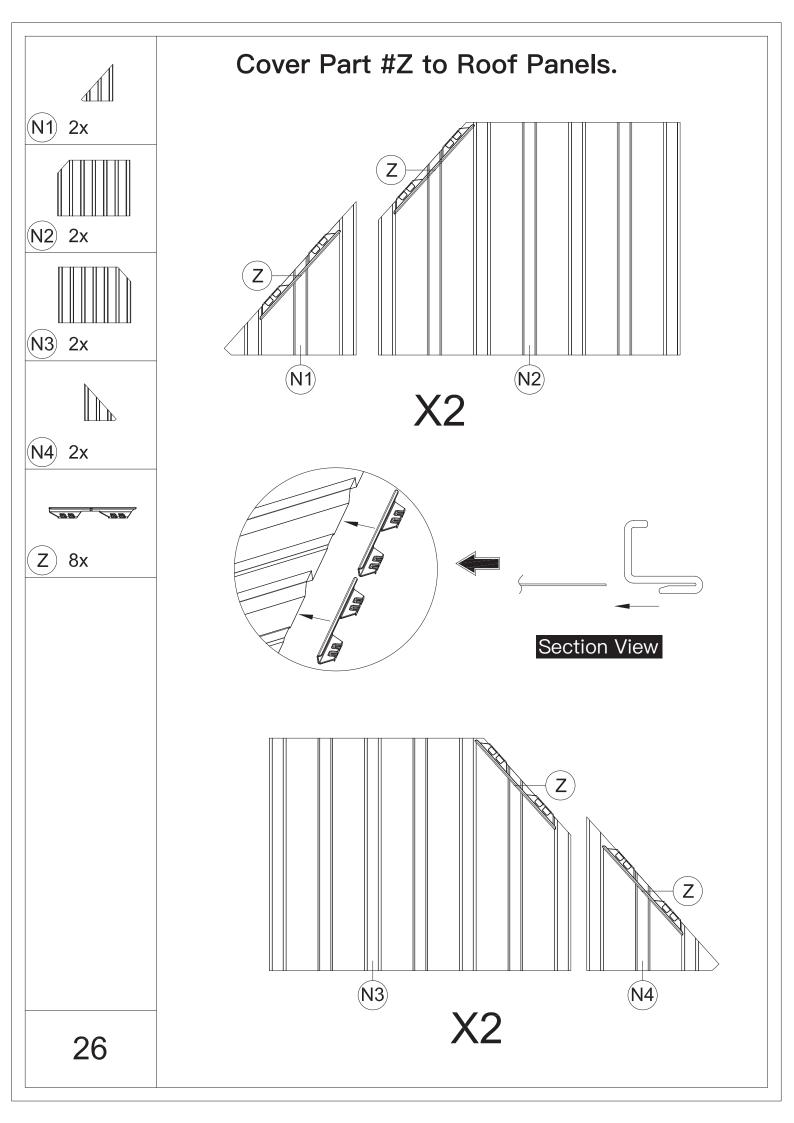

nded.



4.You may need a safety hat.



5.Please use a Phillips screw driver.



6.For ease of construction, you may need a drill.



7.You may need a safety goggle.



8.Do not fully tighten screws prior to complete assembly.

## Warning & Attention

-Try to assemble this product on the flat ground, otherwise it is difficult to carry out;

-It would be much easier to assemble the product with three or more people;

-After assembly, please check whether all screws are tightened, to prevent parts from falling apart.

**A** Use bolts to secure the frame to the ground to against the strong wind.





×12

If the deck is hard wood and the depth of it is over 3 inch, you can use 5/16 in. ×4 in. Structural Wood Screw to mount the gazebo.







































































































## Thanks for your purchase.

At domi outdoor living, we believe in our products.

That's why we provide a 12-month warranty and

friendly, casy-to-reach after-sales service. So if you

have any questions about our product and assembly-

,please feel free to contact us. We will be here for you.



After-sales contact email: service@domioutdoorliving.com

Please tell us your order ID when contact.

Attach photos of damaged part for instant reply.

© Copyright 2022–2024 domi LLC. I All Rights Reserved.