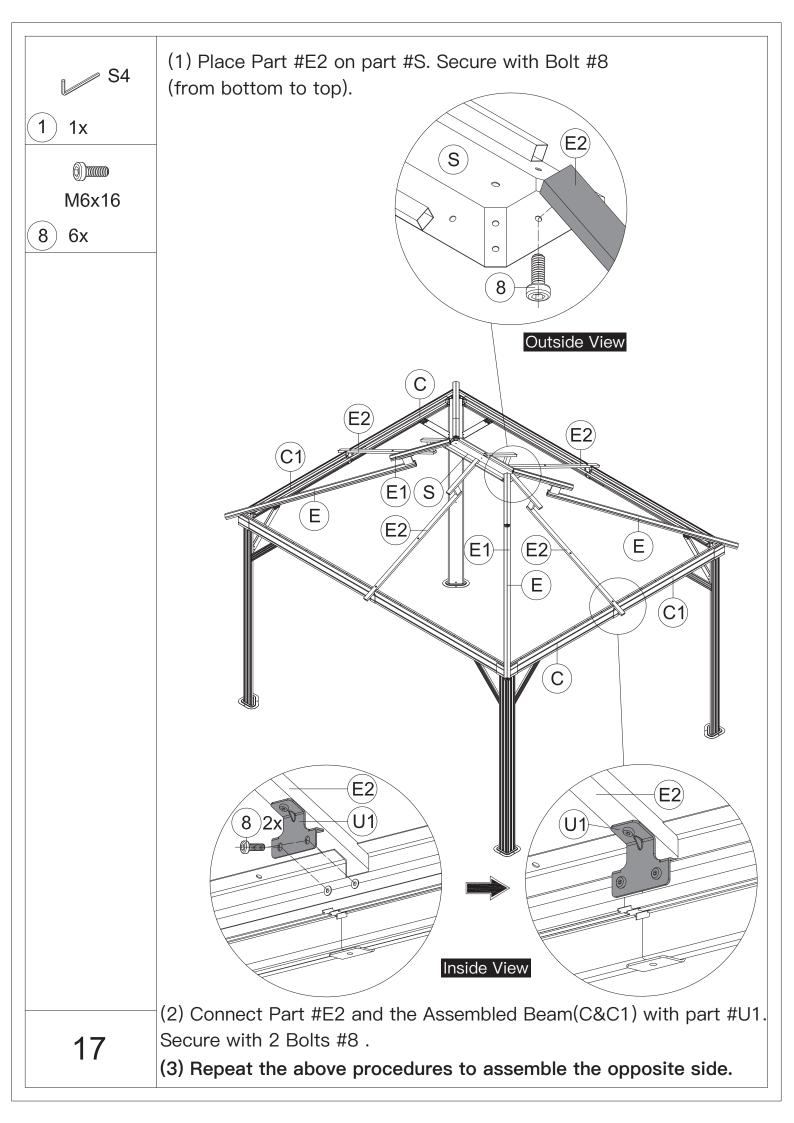

gloves is recommended.



4.You may need a safety hat.



5.Please use a Phillips screw driver.



6.For ease of construction, you may need a drill.



7.You may need a safety goggle.



8.Do not fully tighten screws prior to complete assembly.

## Warning & Attention

-Try to assemble this product on the flat ground, otherwise it is difficult to carry out;

-It would be much easier to assemble the product with three or more people;

-After assembly, please check whether all screws are tightened, to prevent parts from falling apart.

**A** Use bolts to secure the frame to the ground to against the strong wind.





×12

If the deck is hard wood and the depth of it is over 3 inch, you can use 5/16 in. ×4 in. Structural Wood Screw to mount the gazebo.







































































































## Thanks for your purchase.

At domi outdoor living, we believe in our products.

That's why we provide a 12-month warranty and

friendly, casy-to-reach after-sales service. So if you

have any questions about our product and assembly-

,please feel free to contact us. We will be here for you.



After-sales contact email: service@domioutdoorliving.com

Please tell us your order ID when contact.

Attach photos of damaged part for instant reply.

© Copyright 2022–2024 domi LLC. I All Rights Reserved.