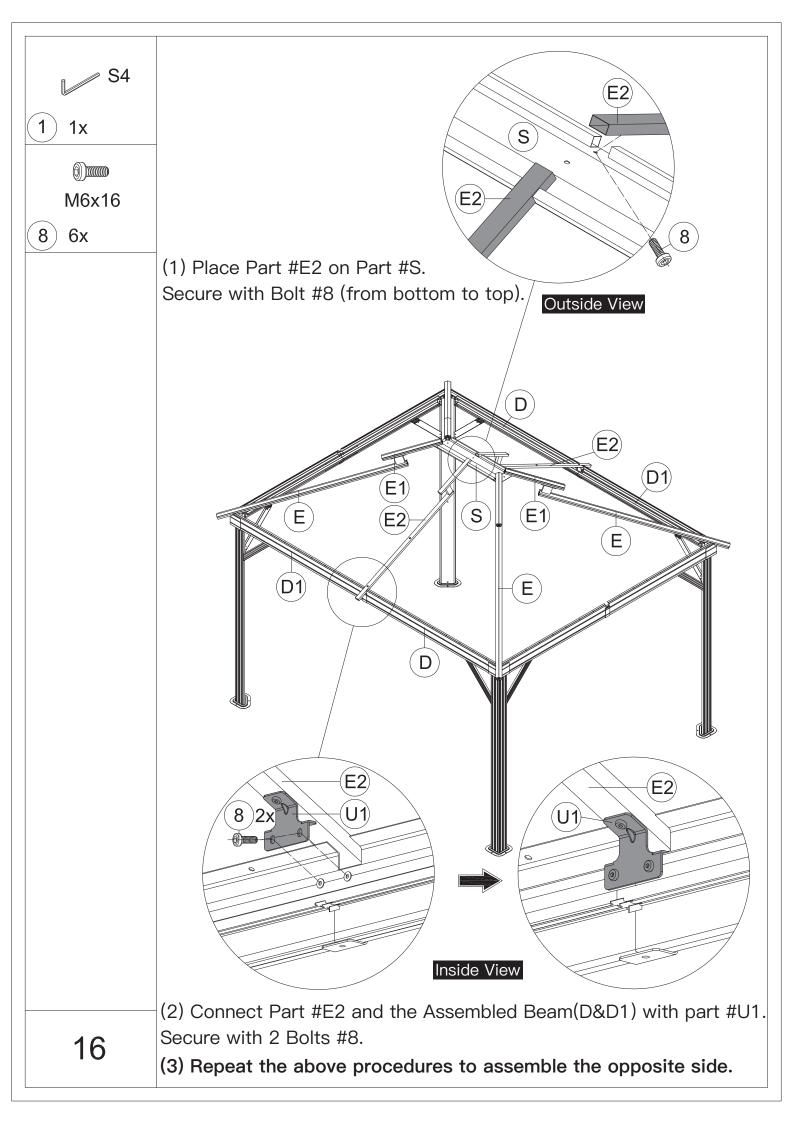

ve gloves is recommended.



4.You may need a safety hat.



5.Please use a Phillips screw driver.



6.For ease of construction, you may need a drill.



7.You may need a safety goggle.



8.Do not fully tighten screws prior to complete assembly.

## Warning & Attention

-Try to assemble this product on the flat ground, otherwise it is difficult to carry out;

-It would be much easier to assemble the product with three or more people;

-After assembly, please check whether all screws are tightened, to prevent parts from falling apart.

**A** Use bolts to secure the frame to the ground to against the strong wind.





×12

If the deck is hard wood and the depth of it is over 3 inch, you can use 5/16 in. ×4 in. Structural Wood Screw to mount the gazebo.







































































































## Thanks for your purchase.

At domi outdoor living, we believe in our products.

That's why we provide a 12-month warranty and

friendly, casy-to-reach after-sales service. So if you

have any questions about our product and assembly-

,please feel free to contact us. We will be here for you.



After-sales contact email: service@domioutdoorliving.com

Please tell us your order ID when contact.

Attach photos of damaged part for instant reply.

© Copyright 2022–2024 domi LLC. I All Rights Reserved.