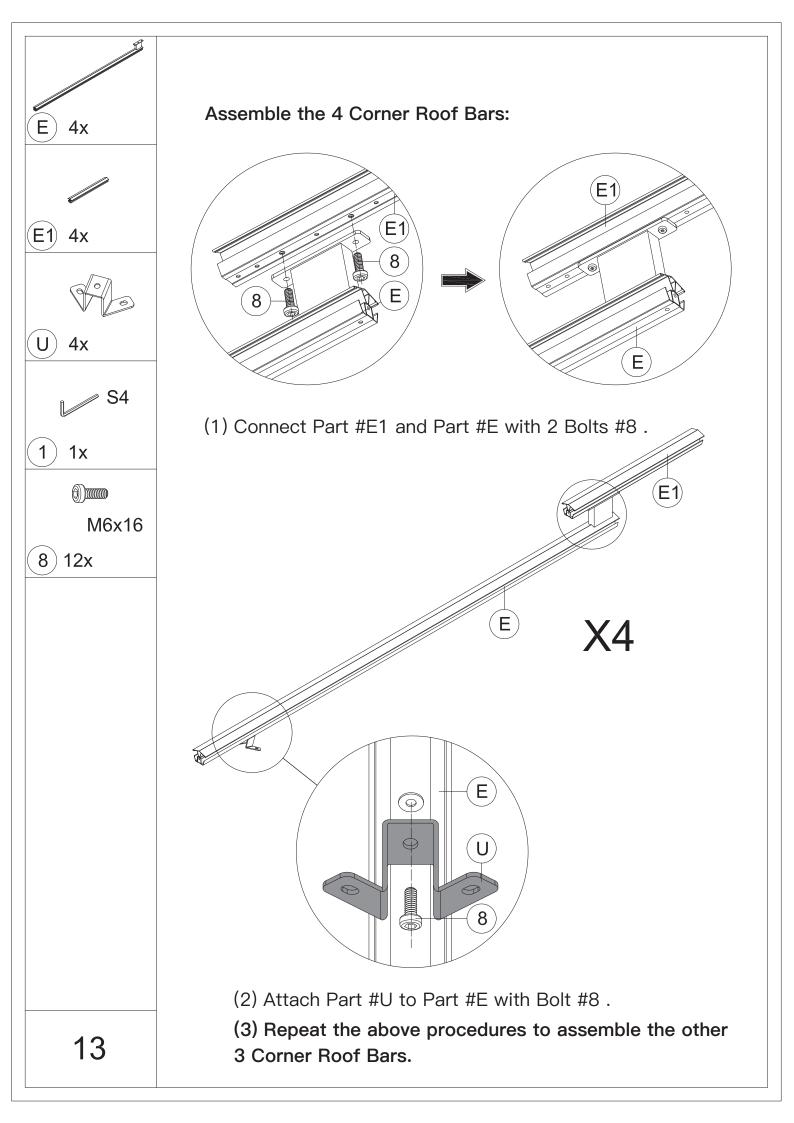

otective gloves is recommended.



4.You may need a safety hat.



5.Please use a Phillips screw driver.



6.For ease of construction, you may need a drill.



7.You may need a safety goggle.



8.Do not fully tighten screws prior to complete assembly.

## Warning & Attention

-Try to assemble this product on the flat ground, otherwise it is difficult to carry out;

-It would be much easier to assemble the product with three or more people;

-After assembly, please check whether all screws are tightened, to prevent parts from falling apart.

**A** Use bolts to secure the frame to the ground to against the strong wind.





×12

If the deck is hard wood and the depth of it is over 3 inch, you can use 5/16 in. ×4 in. Structural Wood Screw to mount the gazebo.







































































































## Thanks for your purchase.

At domi outdoor living, we believe in our products.

That's why we provide a 12-month warranty and

friendly, casy-to-reach after-sales service. So if you

have any questions about our product and assembly-

,please feel free to contact us. We will be here for you.



After-sales contact email: service@domioutdoorliving.com

Please tell us your order ID when contact.

Attach photos of damaged part for instant reply.

© Copyright 2022–2024 domi LLC. I All Rights Reserved.