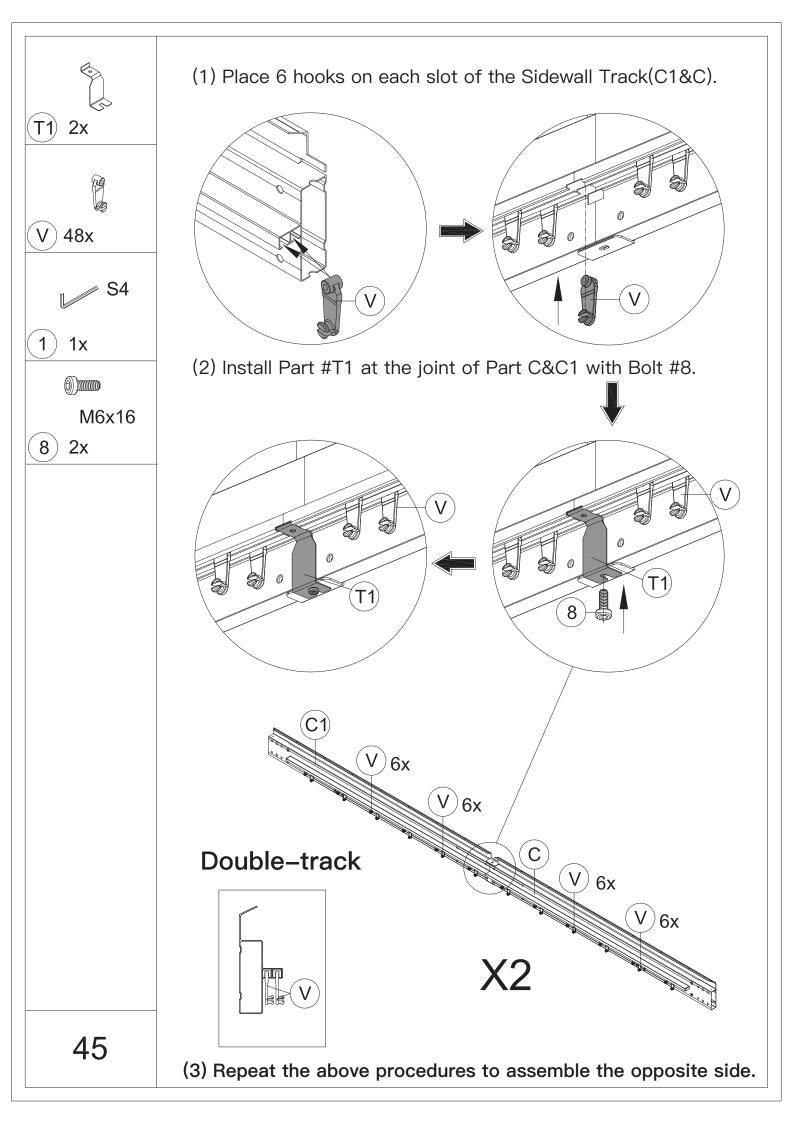

5.Please use a Phillips screw driver.



6.For ease of construction, you may need a drill.



7.You may need a safety goggle.



8.Do not fully tighten screws prior to complete assembly.

## Warning & Attention

-Try to assemble this product on the flat ground, otherwise it is difficult to carry out;

-It would be much easier to assemble the product with three or more people;

-After assembly, please check whether all screws are tightened, to prevent parts from falling apart.

**A** Use bolts to secure the frame to the ground to against the strong wind.





×12

If the deck is hard wood and the depth of it is over 3 inch, you can use 5/16 in. ×4 in. Structural Wood Screw to mount the gazebo.







































































































## Thanks for your purchase.

At domi outdoor living, we believe in our products.

That's why we provide a 12-month warranty and

friendly, casy-to-reach after-sales service. So if you

have any questions about our product and assembly-

,please feel free to contact us. We will be here for you.



After-sales contact email: service@domioutdoorliving.com

Please tell us your order ID when contact.

Attach photos of damaged part for instant reply.

© Copyright 2022–2024 domi LLC. I All Rights Reserved.