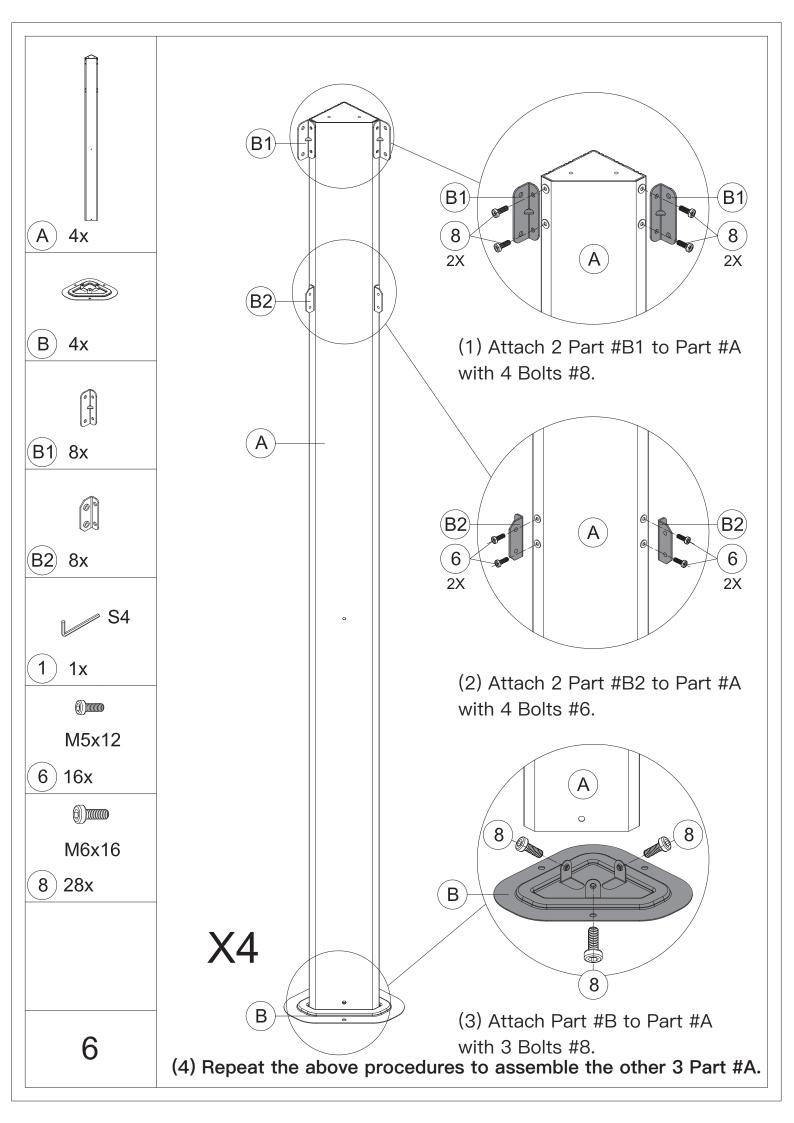

## 10'×12' Metal Patio Gazebo ASSEMBLY MANUAL

MODEL#:LGMF1596

Missing part? Damaged? Contact us via email at service@domioutdoorliving.com

www.domioutdoorliving.com

Copyright 2022–2024 domi LLC. I All Rights Reserved.