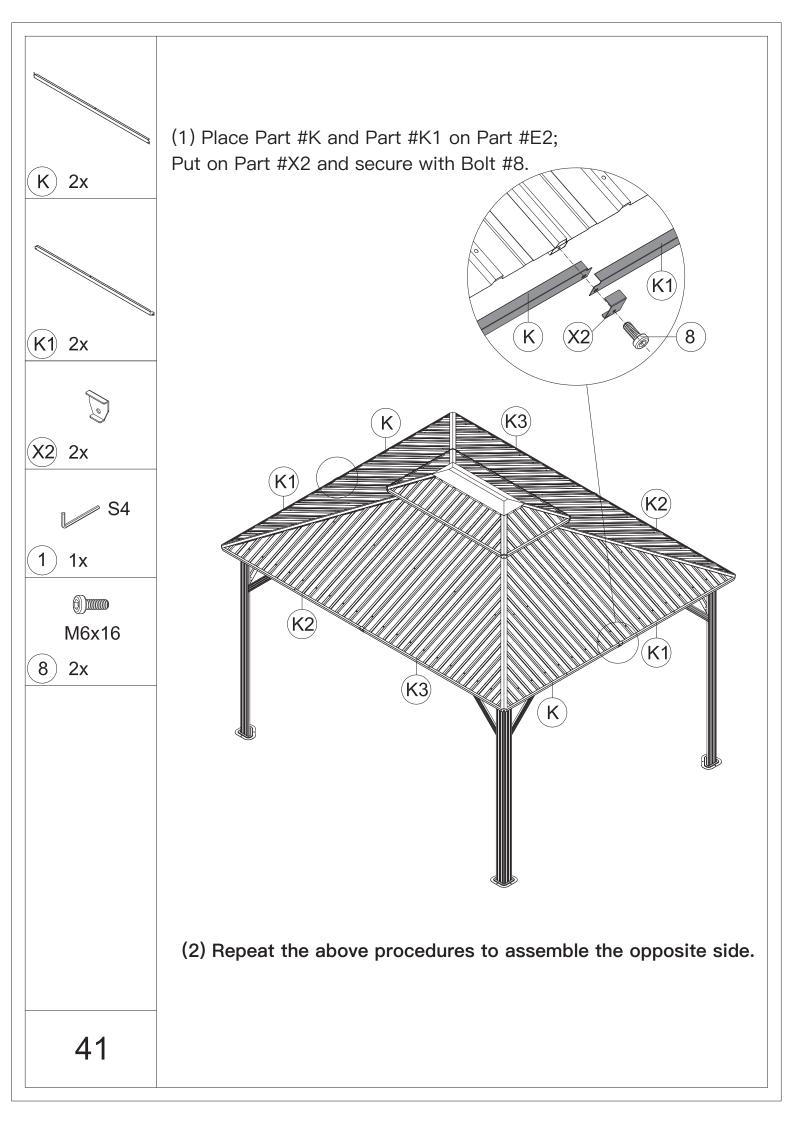

ty hat.



5.Please use a Phillips screw driver.



6.For ease of construction, you may need a drill.



7.You may need a safety goggle.



8.Do not fully tighten screws prior to complete assembly.

## Warning & Attention

-Try to assemble this product on the flat ground, otherwise it is difficult to carry out;

-It would be much easier to assemble the product with three or more people;

-After assembly, please check whether all screws are tightened, to prevent parts from falling apart.

**A** Use bolts to secure the frame to the ground to against the strong wind.





×12

If the deck is hard wood and the depth of it is over 3 inch, you can use 5/16 in. ×4 in. Structural Wood Screw to mount the gazebo.







































































































## Thanks for your purchase.

At domi outdoor living, we believe in our products.

That's why we provide a 12-month warranty and

friendly, casy-to-reach after-sales service. So if you

have any questions about our product and assembly-

,please feel free to contact us. We will be here for you.



After-sales contact email: service@domioutdoorliving.com

Please tell us your order ID when contact.

Attach photos of damaged part for instant reply.

© Copyright 2022–2024 domi LLC. I All Rights Reserved.