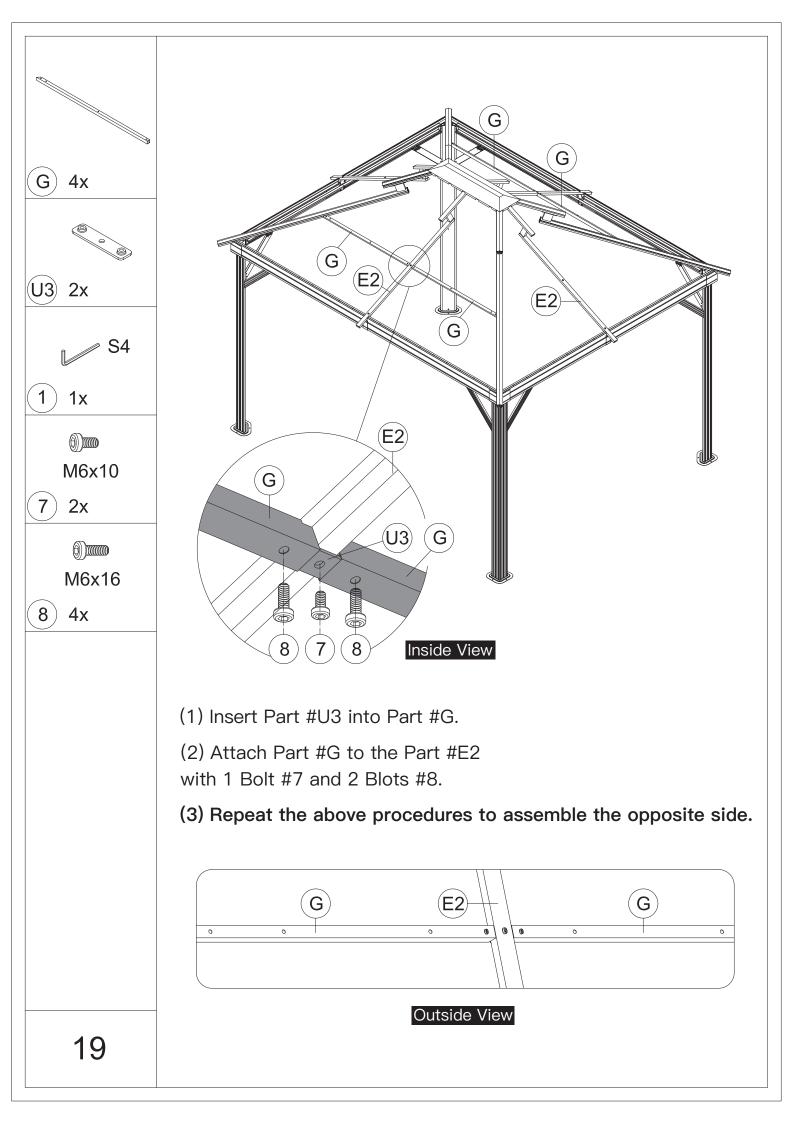

ves is recommended.



4.You may need a safety hat.



5.Please use a Phillips screw driver.



6.For ease of construction, you may need a drill.



7.You may need a safety goggle.



8.Do not fully tighten screws prior to complete assembly.

## Warning & Attention

-Try to assemble this product on the flat ground, otherwise it is difficult to carry out;

-It would be much easier to assemble the product with three or more people;

-After assembly, please check whether all screws are tightened, to prevent parts from falling apart.

**A** Use bolts to secure the frame to the ground to against the strong wind.





×12

If the deck is hard wood and the depth of it is over 3 inch, you can use 5/16 in. ×4 in. Structural Wood Screw to mount the gazebo.







































































































## Thanks for your purchase.

At domi outdoor living, we believe in our products.

That's why we provide a 12-month warranty and

friendly, casy-to-reach after-sales service. So if you

have any questions about our product and assembly-

,please feel free to contact us. We will be here for you.



After-sales contact email: service@domioutdoorliving.com

Please tell us your order ID when contact.

Attach photos of damaged part for instant reply.

© Copyright 2022–2024 domi LLC. I All Rights Reserved.