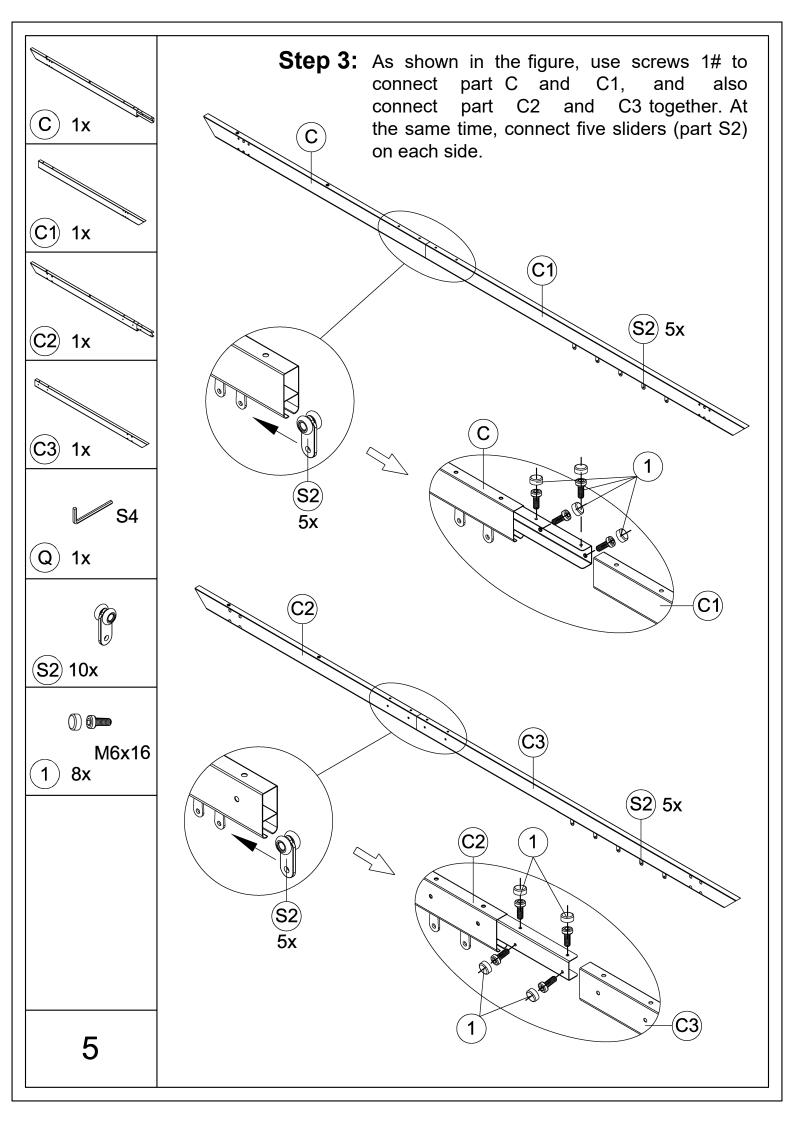

## 10'x13' ALUMINUM RETRACTABLE PERGOLA - WOOD LOOKING FINISH Assembly Instructions



## Pre-assembly



1.Two or more people are required for assembly.



2. You will need one or more stepladders.



3. Wearing protective gloves is recommended.



4. You may need a safety hat.



5. Please use a Phillips screw driver.



6.For ease of construction, you may need a drill.



7. You may need a safety goggle.



8.Do not fully tighten screws prior to complete assembly.

## Warning & Attention

- -Try to assemble this product on the flat ground, otherwise it is difficult to carry out;
- -It would be much easier to assemble the product with three or more people;
- -After assembly, please check whether all screws are tightened, to prevent parts from falling apart.