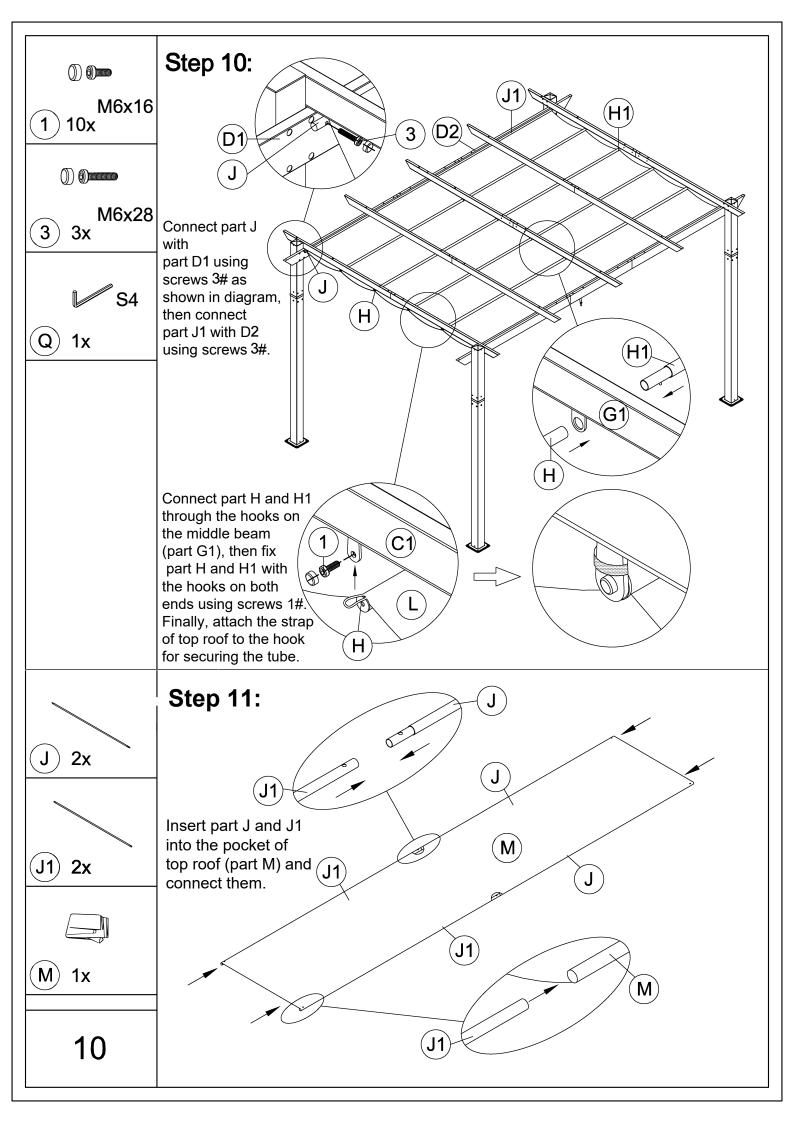

## 10'x13' ALUMINUM RETRACTABLE PERGOLA - WOOD LOOKING FINISH Assembly Instructions



## Pre-assembly



1.Two or more people are required for assembly.



2. You will need one or more stepladders.



3. Wearing protective gloves is recommended.



4. You may need a safety hat.



5. Please use a Phillips screw driver.



6.For ease of construction, you may need a drill.



7. You may need a safety goggle.



8.Do not fully tighten screws prior to complete assembly.

## Warning & Attention

- -Try to assemble this product on the flat ground, otherwise it is difficult to carry out;
- -It would be much easier to assemble the product with three or more people;
- -After assembly, please check whether all screws are tightened, to prevent parts from falling apart.