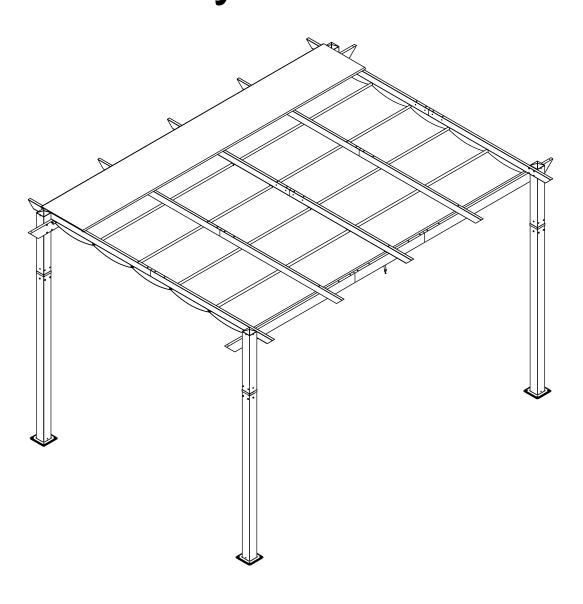

## 10'x13' ALUMINUM RETRACTABLE PERGOLA - WOOD LOOKING FINISH Assembly Instructions