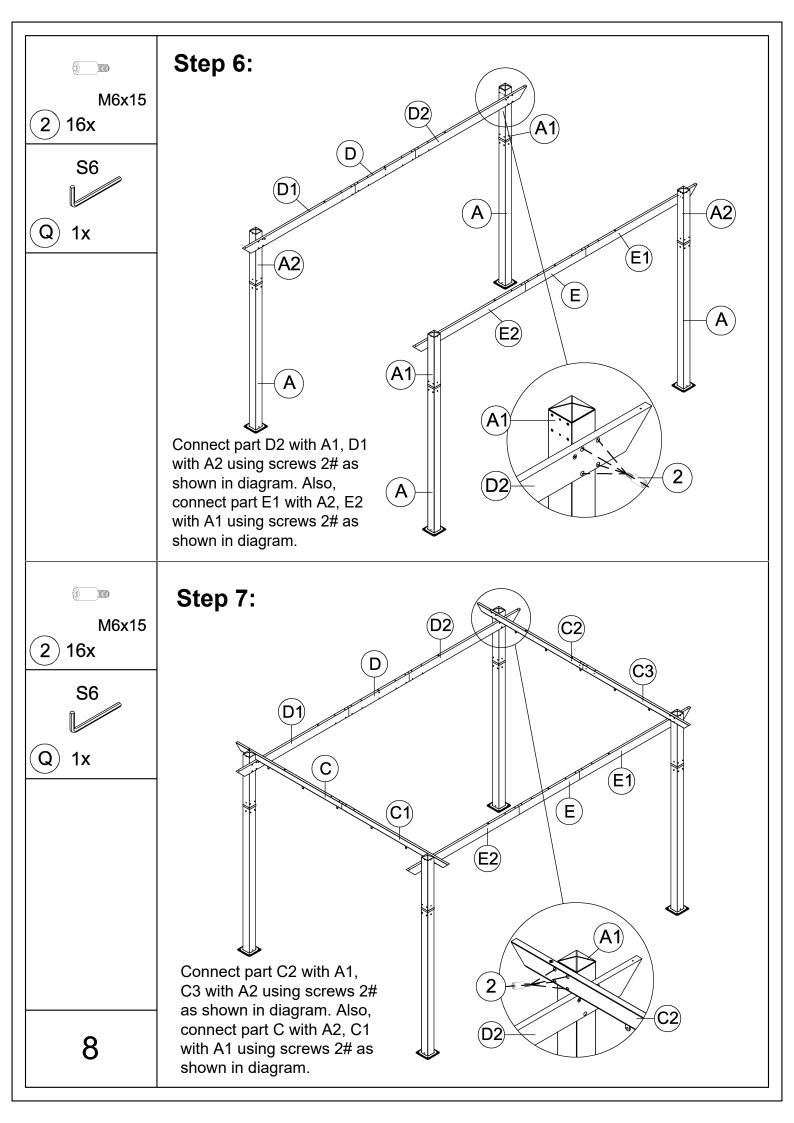

## 10'x13' ALUMINUM RETRACTABLE PERGOLA - WOOD LOOKING FINISH Assembly Instructions



## Pre-assembly



1.Two or more people are required for assembly.



2. You will need one or more stepladders.



3. Wearing protective gloves is recommended.



4. You may need a safety hat.



5. Please use a Phillips screw driver.



6.For ease of construction, you may need a drill.



7. You may need a safety goggle.



8.Do not fully tighten screws prior to complete assembly.

## Warning & Attention

- -Try to assemble this product on the flat ground, otherwise it is difficult to carry out;
- -It would be much easier to assemble the product with three or more people;
- -After assembly, please check whether all screws are tightened, to prevent parts from falling apart.