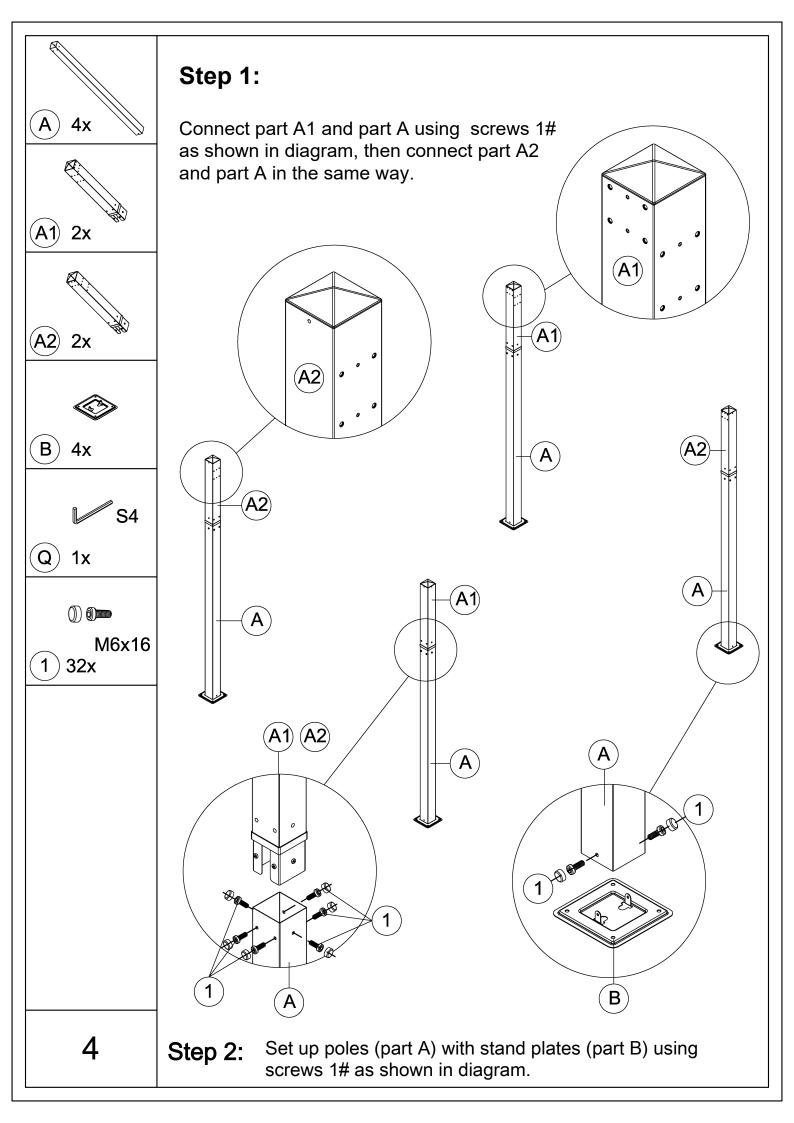

## 10'x13' ALUMINUM RETRACTABLE PERGOLA - WOOD LOOKING FINISH Assembly Instructions



## Pre-assembly



1.Two or more people are required for assembly.



2. You will need one or more stepladders.



3. Wearing protective gloves is recommended.



4. You may need a safety hat.



5. Please use a Phillips screw driver.



6.For ease of construction, you may need a drill.



7. You may need a safety goggle.



8.Do not fully tighten screws prior to complete assembly.

## Warning & Attention

- -Try to assemble this product on the flat ground, otherwise it is difficult to carry out;
- -It would be much easier to assemble the product with three or more people;
- -After assembly, please check whether all screws are tightened, to prevent parts from falling apart.