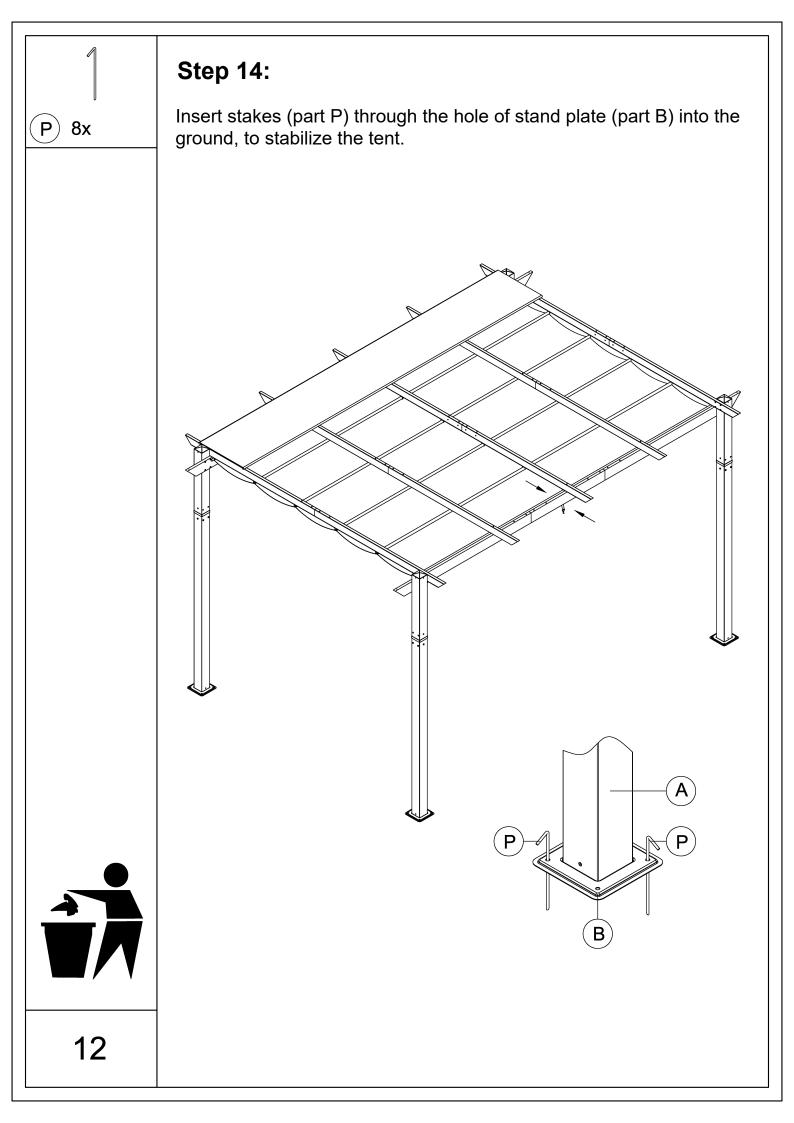

## 10'x13' ALUMINUM RETRACTABLE PERGOLA - WOOD LOOKING FINISH Assembly Instructions



## Pre-assembly



1.Two or more people are required for assembly.



2. You will need one or more stepladders.



3. Wearing protective gloves is recommended.



4. You may need a safety hat.



5. Please use a Phillips screw driver.



6.For ease of construction, you may need a drill.



7. You may need a safety goggle.



8.Do not fully tighten screws prior to complete assembly.

## Warning & Attention

- -Try to assemble this product on the flat ground, otherwise it is difficult to carry out;
- -It would be much easier to assemble the product with three or more people;
- -After assembly, please check whether all screws are tightened, to prevent parts from falling apart.