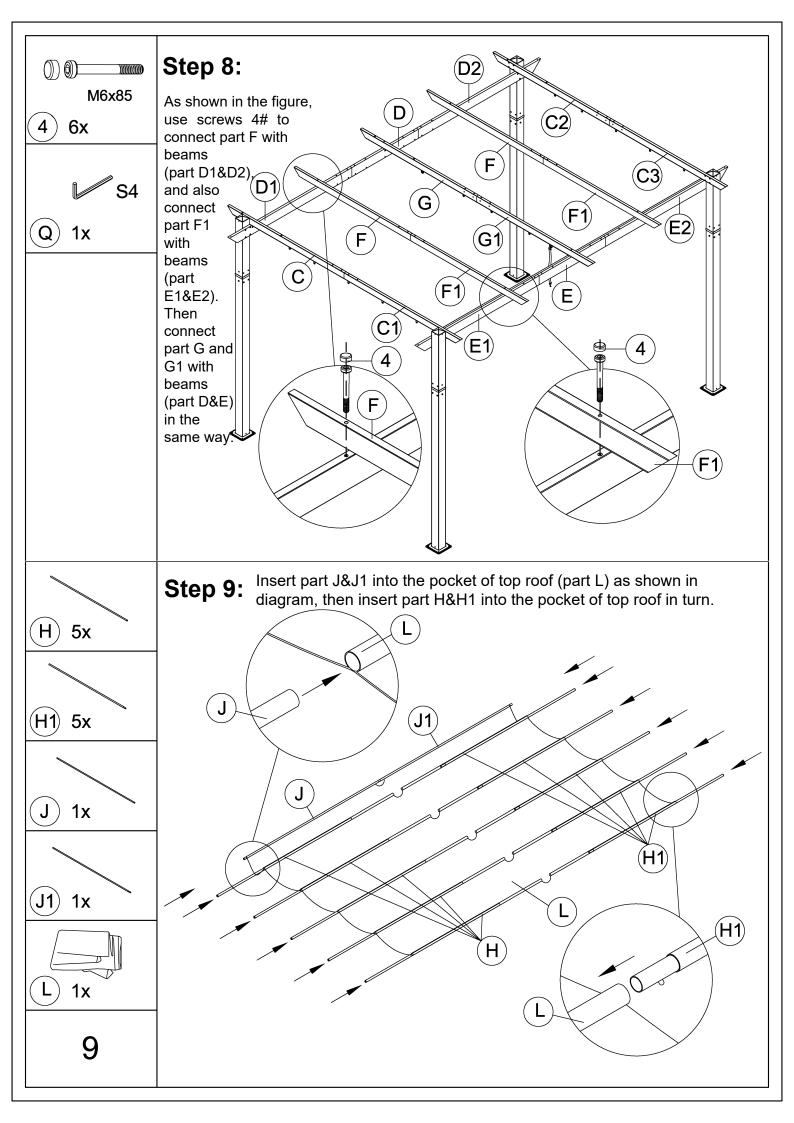

## 10'x13' ALUMINUM RETRACTABLE PERGOLA - WOOD LOOKING FINISH Assembly Instructions



## Pre-assembly



1.Two or more people are required for assembly.



2. You will need one or more stepladders.



3. Wearing protective gloves is recommended.



4. You may need a safety hat.



5. Please use a Phillips screw driver.



6.For ease of construction, you may need a drill.



7. You may need a safety goggle.



8.Do not fully tighten screws prior to complete assembly.

## Warning & Attention

- -Try to assemble this product on the flat ground, otherwise it is difficult to carry out;
- -It would be much easier to assemble the product with three or more people;
- -After assembly, please check whether all screws are tightened, to prevent parts from falling apart.