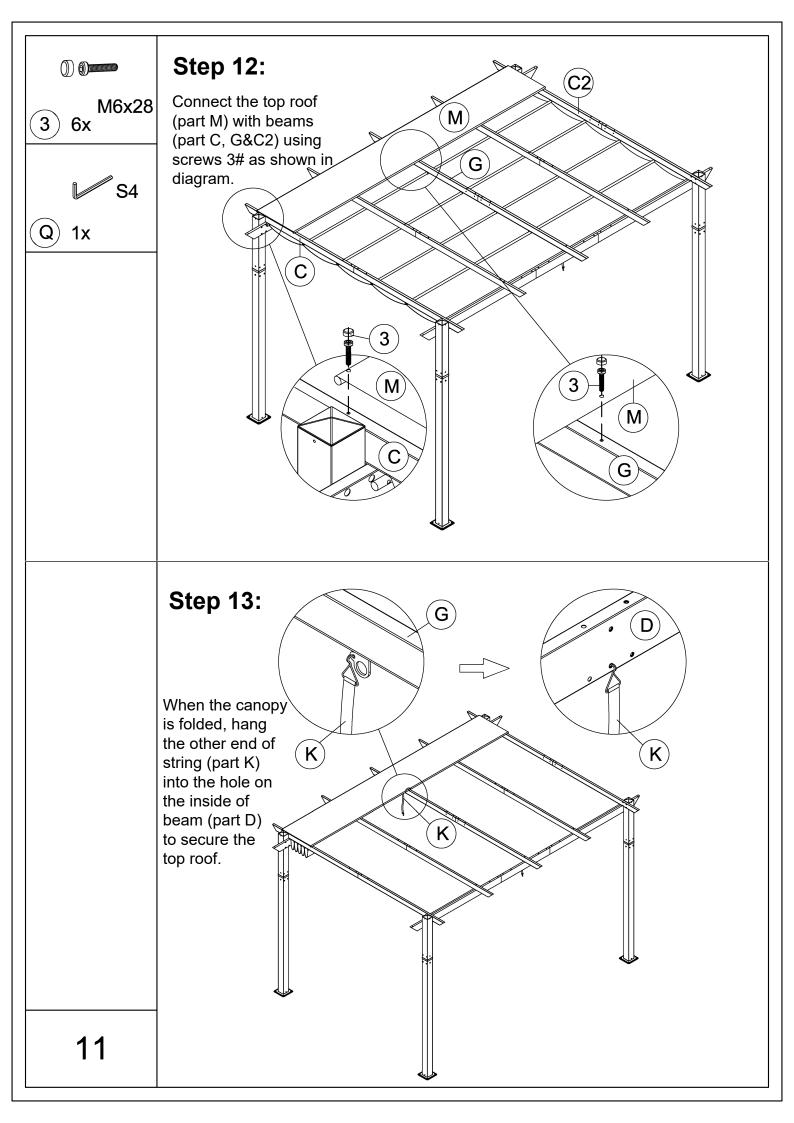

## 10'x13' ALUMINUM RETRACTABLE PERGOLA - WOOD LOOKING FINISH Assembly Instructions



## Pre-assembly



1.Two or more people are required for assembly.



2. You will need one or more stepladders.



3. Wearing protective gloves is recommended.



4. You may need a safety hat.



5. Please use a Phillips screw driver.



6.For ease of construction, you may need a drill.



7. You may need a safety goggle.



8.Do not fully tighten screws prior to complete assembly.

## Warning & Attention

- -Try to assemble this product on the flat ground, otherwise it is difficult to carry out;
- -It would be much easier to assemble the product with three or more people;
- -After assembly, please check whether all screws are tightened, to prevent parts from falling apart.