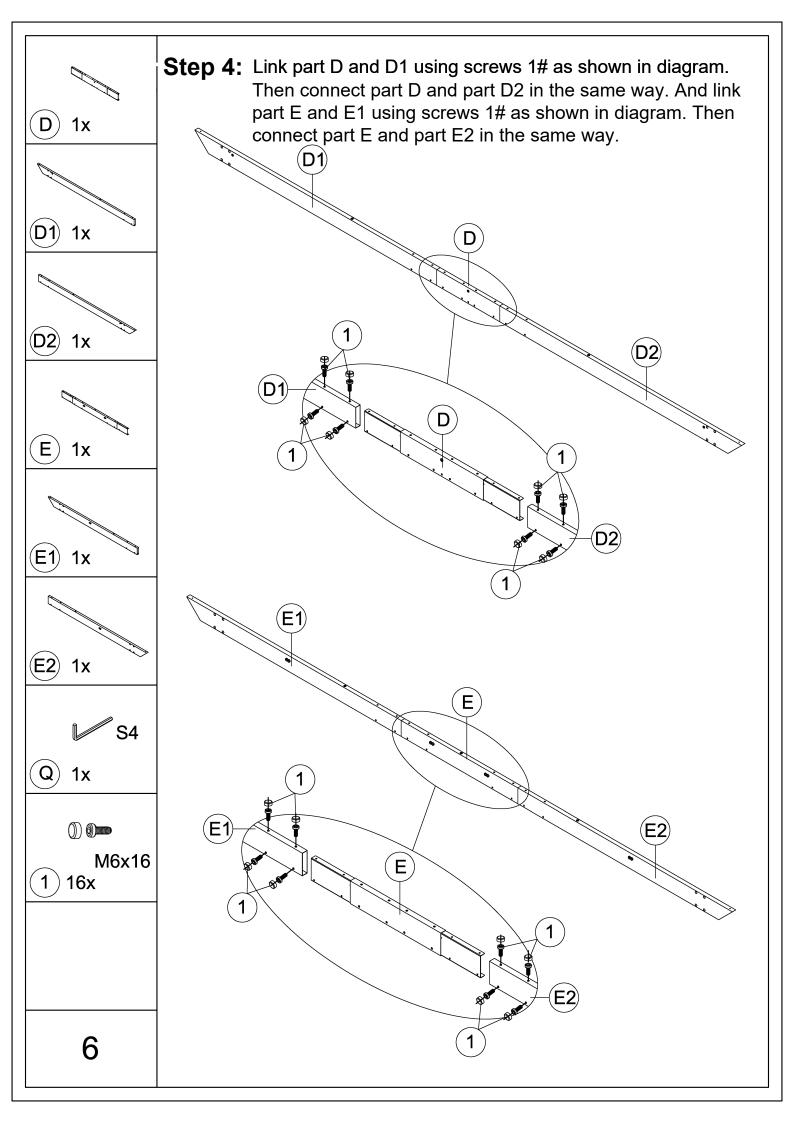

## 10'x13' ALUMINUM RETRACTABLE PERGOLA - WOOD LOOKING FINISH Assembly Instructions



## Pre-assembly



1.Two or more people are required for assembly.



2. You will need one or more stepladders.



3. Wearing protective gloves is recommended.



4. You may need a safety hat.



5. Please use a Phillips screw driver.



6.For ease of construction, you may need a drill.



7. You may need a safety goggle.



8.Do not fully tighten screws prior to complete assembly.

## Warning & Attention

- -Try to assemble this product on the flat ground, otherwise it is difficult to carry out;
- -It would be much easier to assemble the product with three or more people;
- -After assembly, please check whether all screws are tightened, to prevent parts from falling apart.