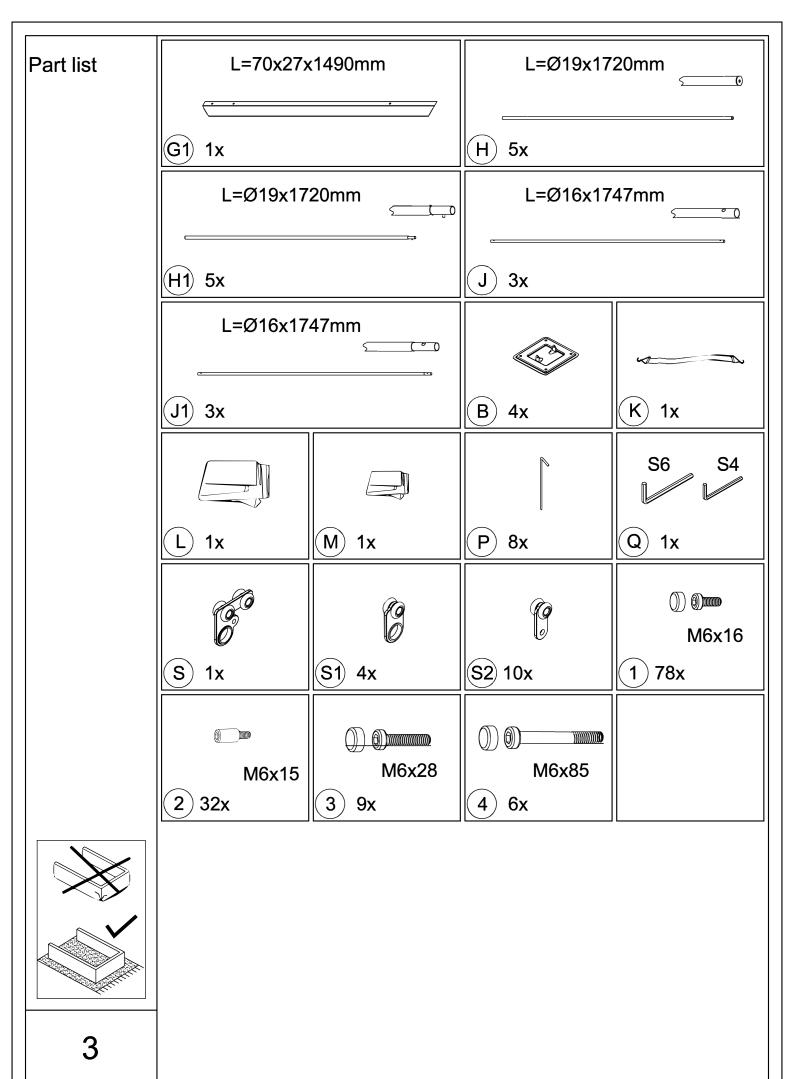

## 10'x13' ALUMINUM RETRACTABLE PERGOLA - WOOD LOOKING FINISH Assembly Instructions



## Pre-assembly



1.Two or more people are required for assembly.



2. You will need one or more stepladders.



3. Wearing protective gloves is recommended.



4. You may need a safety hat.



5. Please use a Phillips screw driver.



6.For ease of construction, you may need a drill.



7. You may need a safety goggle.



8.Do not fully tighten screws prior to complete assembly.

## Warning & Attention

- -Try to assemble this product on the flat ground, otherwise it is difficult to carry out;
- -It would be much easier to assemble the product with three or more people;
- -After assembly, please check whether all screws are tightened, to prevent parts from falling apart.