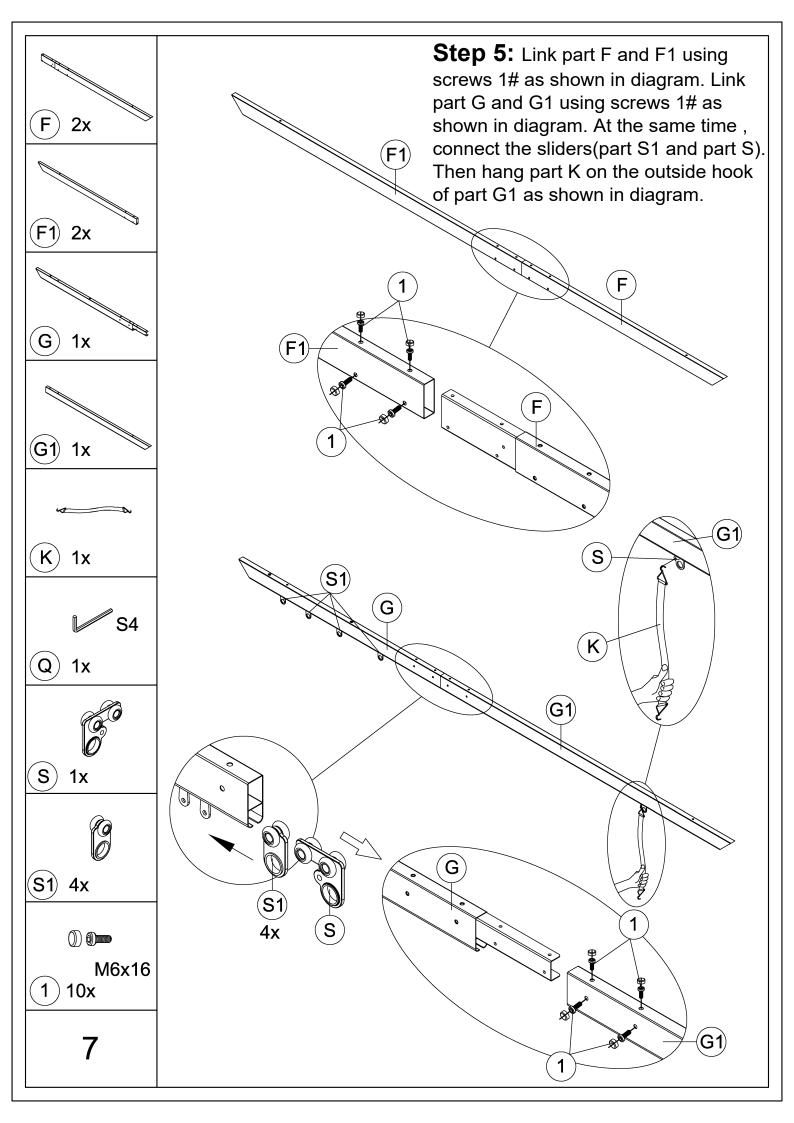

## 10'x13' ALUMINUM RETRACTABLE PERGOLA - WOOD LOOKING FINISH Assembly Instructions



## Pre-assembly



1.Two or more people are required for assembly.



2. You will need one or more stepladders.



3. Wearing protective gloves is recommended.



4. You may need a safety hat.



5. Please use a Phillips screw driver.



6.For ease of construction, you may need a drill.



7. You may need a safety goggle.



8.Do not fully tighten screws prior to complete assembly.

## Warning & Attention

- -Try to assemble this product on the flat ground, otherwise it is difficult to carry out;
- -It would be much easier to assemble the product with three or more people;
- -After assembly, please check whether all screws are tightened, to prevent parts from falling apart.