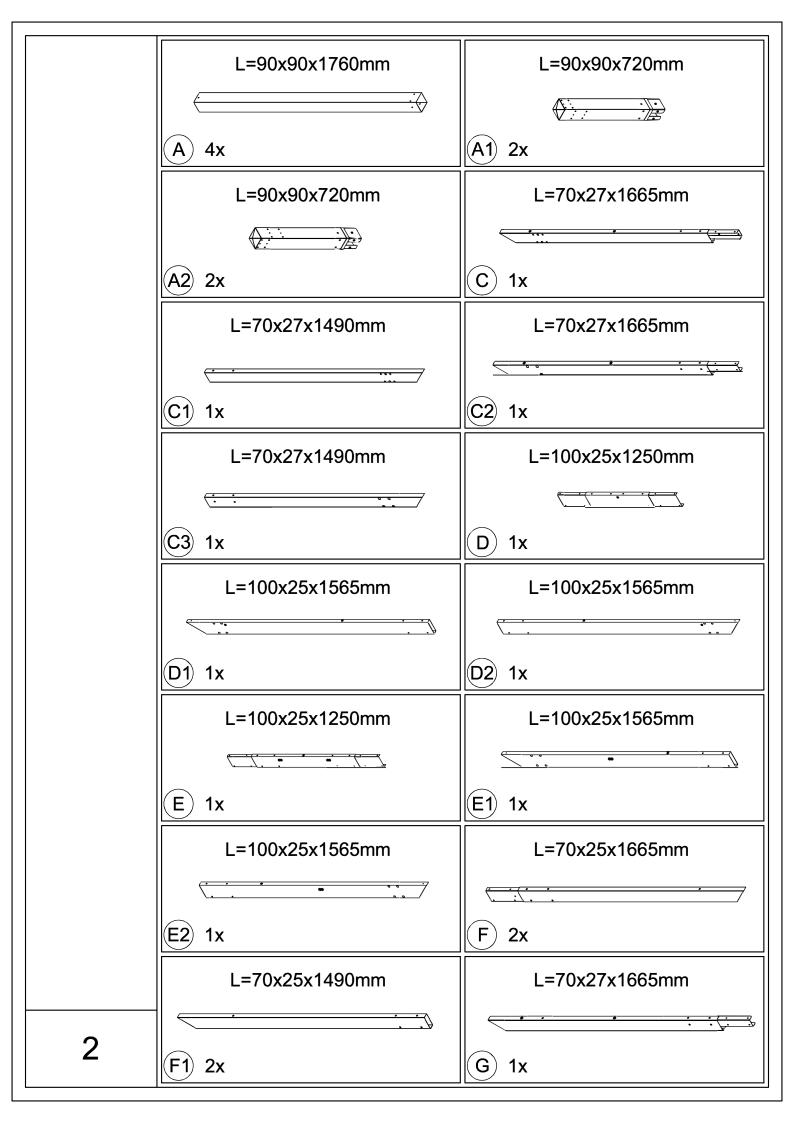

## 10'x13' ALUMINUM RETRACTABLE PERGOLA - WOOD LOOKING FINISH Assembly Instructions



## Pre-assembly



1.Two or more people are required for assembly.



2. You will need one or more stepladders.



3. Wearing protective gloves is recommended.



4. You may need a safety hat.



5. Please use a Phillips screw driver.



6.For ease of construction, you may need a drill.



7. You may need a safety goggle.



8.Do not fully tighten screws prior to complete assembly.

## Warning & Attention

- -Try to assemble this product on the flat ground, otherwise it is difficult to carry out;
- -It would be much easier to assemble the product with three or more people;
- -After assembly, please check whether all screws are tightened, to prevent parts from falling apart.