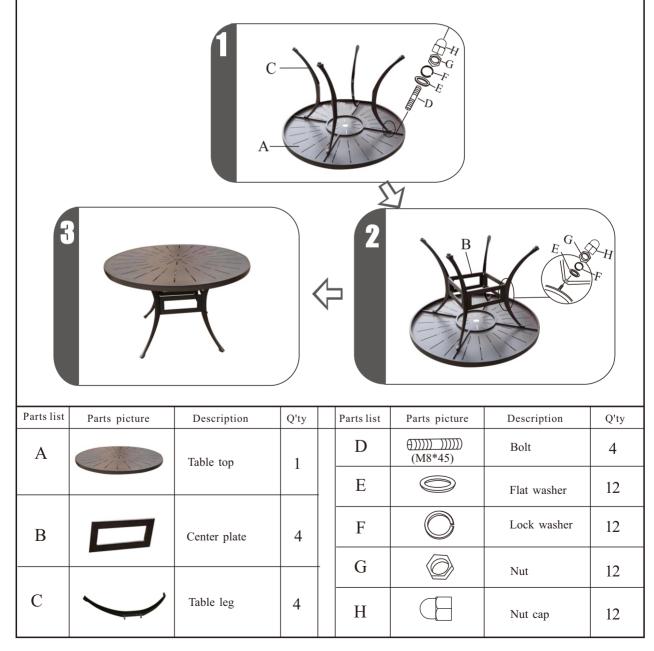

## **Assembly steps:**

- 1. Turn the table top(A) upside down on the soft clean surface. Loosely attach 4 bolts(D) to the table top. Tighten the bolts at this time.
- 2. Loosely attach the 4 legs(C) to the table top with flat washers(E), lock washers(F), nuts(G) and nut caps(H). DO NOT tighten the nuts.
- 3. Loosely attach each of the 4 center plates(B) to the legs. Note that the recessed end of each plate goes on the leg last at each corner. Secure using flat washers, lock washers, nuts and nut caps.
- 4. Tighten all the bolts and nuts completely. DO NOT over tighten the nuts and bolts.
- 5. Turn the table onto its legs and adjuster the footcap to level the tables.