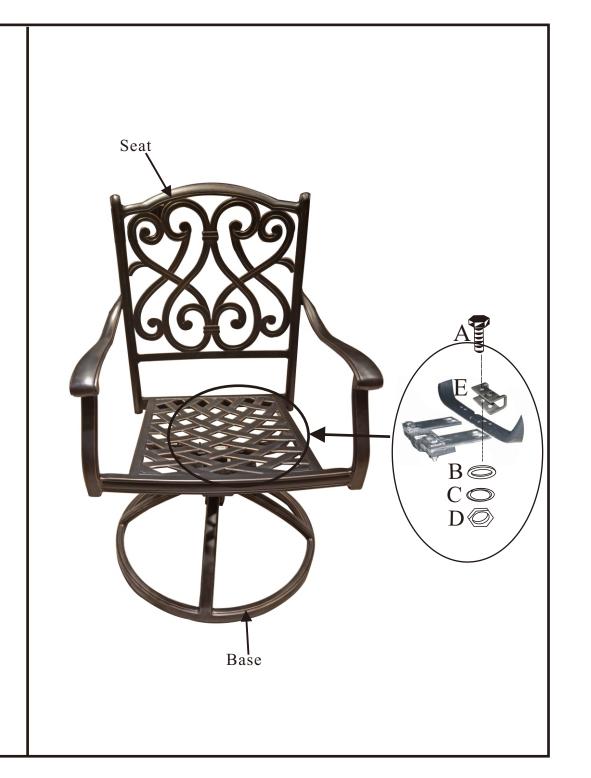

## **ASSEMBLY INSTRUCTIONS**

(For LD18727-11)

| Parts List |          |             |     |
|------------|----------|-------------|-----|
| Parts      | Pictures | Description | Qty |
| A          | (M8*45)  | Bolt        | 4   |
| В          |          | Flat washer | 4   |
| С          |          | Lock washer | 4   |
| D          |          | Nut         | 4   |
| Е          |          | Alu plate   | 2   |

- 1. Remove all protective packing material and position base on floor.
- 2. Attach the seat onto the spring base with Alu plate(F) as the picture, then assemble using bolt(A), flat washers(B),lock washers (C) and nuts(D).
- 3. Tighten all the bolts and nuts. Test the swivel rocker gently. If the rocker does not rock properly, double check the assembly procedure.