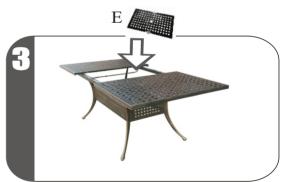

## **Assembly steps:**

- 1. Turn the table top (A) upside down and place on a soft non-abrasive. And the table leaf support(P) with screws(L), small lock washers(N), small flat washers(M) and PVC cover(O).
- 2. Loosely attach the 4 legs (C) to the table top with bolts(G),flat washers(H),lock washers(I),nuts(J) and nut caps(K).Do not over-tighten.
- 3. Loosely attach each of the 4 center plates(B) to the legs. Note that the recessed end of each plate goes on the leg last at each corner. Secure using flat washers (H), lock washers (I), nuts(J) and nut caps(K)(show as the figure).
- 4. Tighten all the bolts and nuts completely. DO NOT over tighten the nuts and bolts.
- 5. Turn the table onto its legs and use the adjuster feet to level the tables.