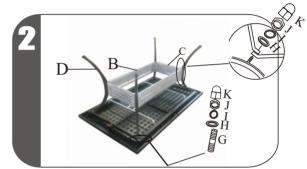

## **Assembly steps:**

- 1. Turn the table top (A) upside down and place on a soft non-abrasive. And the table leaf support(P) with screws(L), small lock washers(N), small flat washers(M) and PVC cover(O).
- 2. Loosely attach the 4 legs (C) to the table top with bolts(G),flat washers(H),lock washers(I),nuts(J) and nut caps(K).Do not over-tighten.
- 3. Loosely attach each of the 4 center plates(B) to the legs. Note that the recessed end of each plate goes on the leg last at each corner. Secure using flat washers (H), lock washers (I), nuts(J) and nut caps(K)(show as the figure).
- 4. Tighten all the bolts and nuts completely. DO NOT over tighten the nuts and bolts.
- 5. Turn the table onto its legs and use the adjuster feet to level the tables.

Warning: Do not use harsh chemicals to clean the product.

| Parts | Pictures      | Description        | Qty | Parts | Pictures  | Description       | Qty |
|-------|---------------|--------------------|-----|-------|-----------|-------------------|-----|
| Α     |               | Table top          | 1   | G     | (5/16*45) | Bolt              | 4   |
|       |               |                    |     | Н     |           | Flat washer       | 12  |
| В     | ETERNISH ETER | Long center plate  | 2   | I     | 0         | Lock washer       | 12  |
| С     | THE !         | Short center plate | 2   | J     |           | Nut               | 12  |
|       |               |                    |     | K     | Œ P       | Nut cap           | 12  |
| D     |               | Table leg          | 4   | L     | (1/4*30)  | Screw             | 4   |
| Е     |               | Center Table top   | 1   | М     |           | Small flat washer | 4   |
|       |               |                    |     | N     | 0         | Small lock washer | 4   |
| F     | I             | Table leaf support | 1   | 0     | ( Anna)   | PVC cover         | 4   |
|       |               |                    |     | Р     |           | Wrench            | 1   |