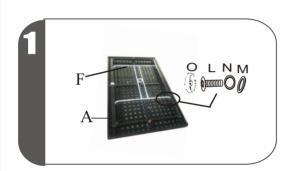

## **Assembly steps:**

- 1. Turn the table top (A) upside down and place on a soft non-abrasive. And the table leaf support(P) with screws(L), small lock washers(N), small flat washers(M) and PVC cover(O).
- 2. Loosely attach the 4 legs (C) to the table top with bolts(G),flat washers(H),lock washers(I),nuts(J) and nut caps(K).Do not over-tighten.
- 3. Loosely attach each of the 4 center plates(B) to the legs. Note that the recessed end of each plate goes on the leg last at each corner. Secure using flat washers (H), lock washers (I), nuts(J) and nut caps(K)(show as the figure).
- 4. Tighten all the bolts and nuts completely. DO NOT over tighten the nuts and bolts.
- 5. Turn the table onto its legs and use the adjuster feet to level the tables.

Warning: Do not use harsh chemicals to clean the product.

| Parts | Pictures      | Description        | Qty | Parts | Pictures  | Description       | Qty |
|-------|---------------|--------------------|-----|-------|-----------|-------------------|-----|
| Α     |               | Table top          | 1   | G     | (5/16*45) | Bolt              | 4   |
|       |               |                    |     | Н     |           | Flat washer       | 12  |
| В     | ETERNISH ETER | Long center plate  | 2   | I     | 0         | Lock washer       | 12  |
| С     | THE !         | Short center plate | 2   | J     |           | Nut               | 12  |
|       |               |                    |     | K     | Œ P       | Nut cap           | 12  |
| D     |               | Table leg          | 4   | L     | (1/4*30)  | Screw             | 4   |
| Е     |               | Center Table top   | 1   | М     |           | Small flat washer | 4   |
|       |               |                    |     | N     | 0         | Small lock washer | 4   |
| F     | I             | Table leaf support | 1   | 0     | ( Anna)   | PVC cover         | 4   |
|       |               |                    |     | Р     |           | Wrench            | 1   |