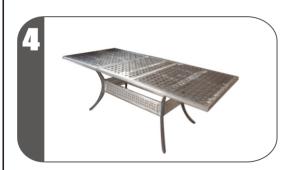

## **Assembly steps:**

- 1. Turn the table top (A) upside down and place on a soft non-abrasive. And the table leaf support(P) with screws(L), small lock washers(N), small flat washers(M) and PVC cover(O).
- 2. Loosely attach the 4 legs (C) to the table top with bolts(G),flat washers(H),lock washers(I),nuts(J) and nut caps(K).Do not over-tighten.
- 3. Loosely attach each of the 4 center plates(B) to the legs. Note that the recessed end of each plate goes on the leg last at each corner. Secure using flat washers (H), lock washers (I), nuts(J) and nut caps(K)(show as the figure).
- 4. Tighten all the bolts and nuts completely. DO NOT over tighten the nuts and bolts.
- 5. Turn the table onto its legs and use the adjuster feet to level the tables.

Warning: Do not use harsh chemicals to clean the product.

| Parts | Pictures      | Description        | Qty | Parts | Pictures  | Description       | Qty |
|-------|---------------|--------------------|-----|-------|-----------|-------------------|-----|
| Α     |               | Table top          | 1   | G     | (5/16*45) | Bolt              | 4   |
|       |               |                    |     | Н     |           | Flat washer       | 12  |
| В     | ETERNISH ETER | Long center plate  | 2   | I     | 0         | Lock washer       | 12  |
| С     | THE !         | Short center plate | 2   | J     |           | Nut               | 12  |
|       |               |                    |     | K     | Œ P       | Nut cap           | 12  |
| D     |               | Table leg          | 4   | L     | (1/4*30)  | Screw             | 4   |
| Е     |               | Center Table top   | 1   | М     |           | Small flat washer | 4   |
|       |               |                    |     | N     | 0         | Small lock washer | 4   |
| F     | I             | Table leaf support | 1   | 0     | ( Anna)   | PVC cover         | 4   |
|       |               |                    |     | Р     |           | Wrench            | 1   |