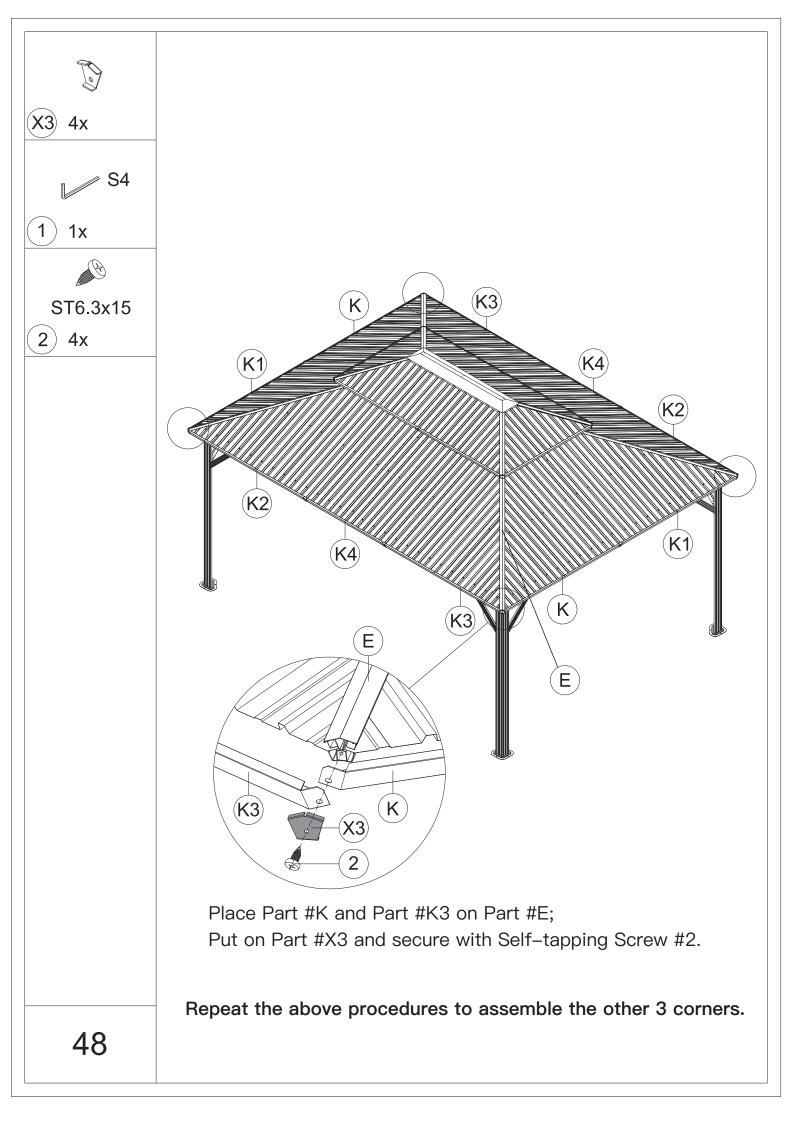

|
| ST6.3x15              | ST5x16                | M6x15                 | ا<br>س<br>6                            |
| <b>2</b> 12x          | 3 24x                 | <b>4</b> 32x          | 5)144x                                 |
| ۵)))<br>M5x12         | ۵))))<br>M6x10        | ۵)<br>M6x16           | )))))))))))))))))))))))))))))))))))))) |
| 6 16x                 | (7) 28x               | 8)242x                | 9 8x                                   |
| ۵)<br>M6x28           | )<br>M6x45            | @)<br>M6x50           |                                        |
| (10) 88x              | (11) 4x               | (12) 40x              |                                        |





































































































## Thanks for your purchase.

At domi outdoor living, we believe in our products.

That's why we provide a 12-month warranty and

friendly, casy-to-reach after-sales service. So if you

have any questions about our product and assembly-

,please feel free to contact us. We will be here for you.



After-sales contact email: service@domioutdoorliving.com

Please tell us your order ID when contact.

Attach photos of damaged part for instant reply.

© Copyright 2022–2024 domi LLC. I All Rights Reserved.