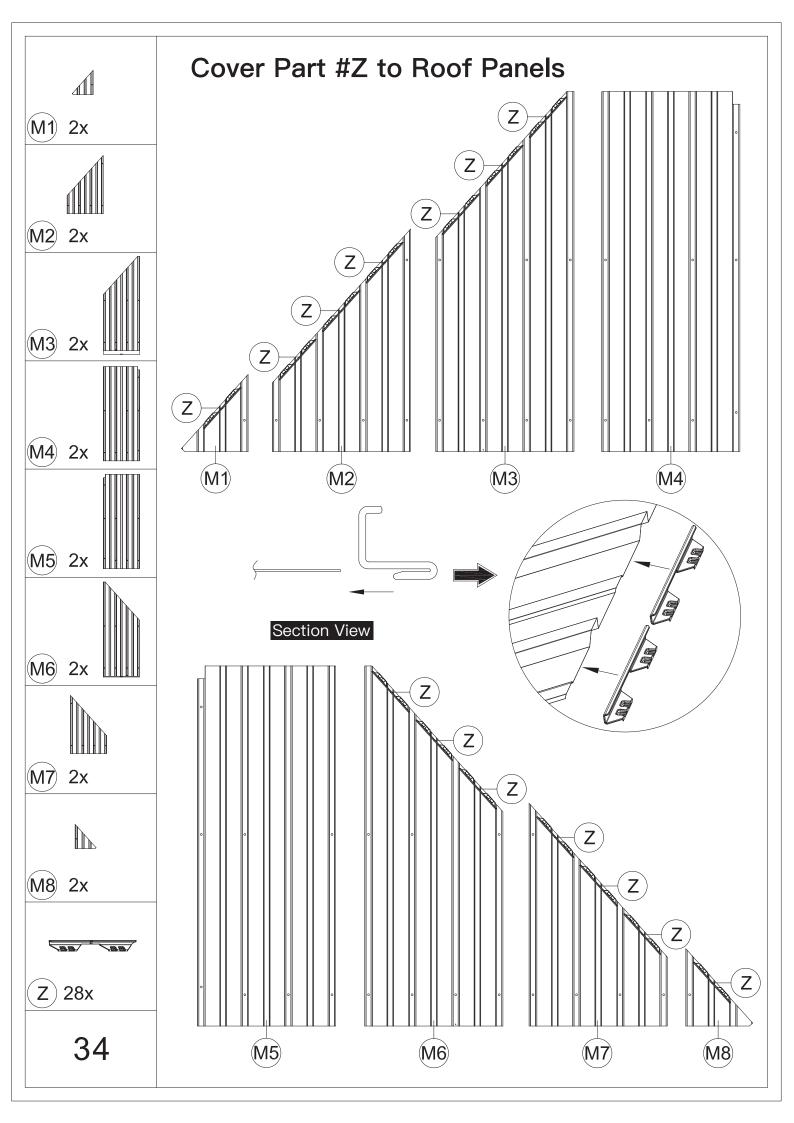

Bracket | 1 1x                                   |
| ST6.3x15              | ST5x16                | M6x15                 | ا<br>س<br>6                            |
| <b>2</b> 12x          | 3 24x                 | <b>4</b> 32x          | 5)144x                                 |
| ۵)))<br>M5x12         | ۵))))<br>M6x10        | ۵)<br>M6x16           | )))))))))))))))))))))))))))))))))))))) |
| 6 16x                 | (7) 28x               | 8)242x                | 9 8x                                   |
| ۵)<br>M6x28           | )<br>M6x45            | @)<br>M6x50           |                                        |
| (10) 88x              | (11) 4x               | (12) 40x              |                                        |





































































































## Thanks for your purchase.

At domi outdoor living, we believe in our products.

That's why we provide a 12-month warranty and

friendly, casy-to-reach after-sales service. So if you

have any questions about our product and assembly-

,please feel free to contact us. We will be here for you.



After-sales contact email: service@domioutdoorliving.com

Please tell us your order ID when contact.

Attach photos of damaged part for instant reply.

© Copyright 2022–2024 domi LLC. I All Rights Reserved.