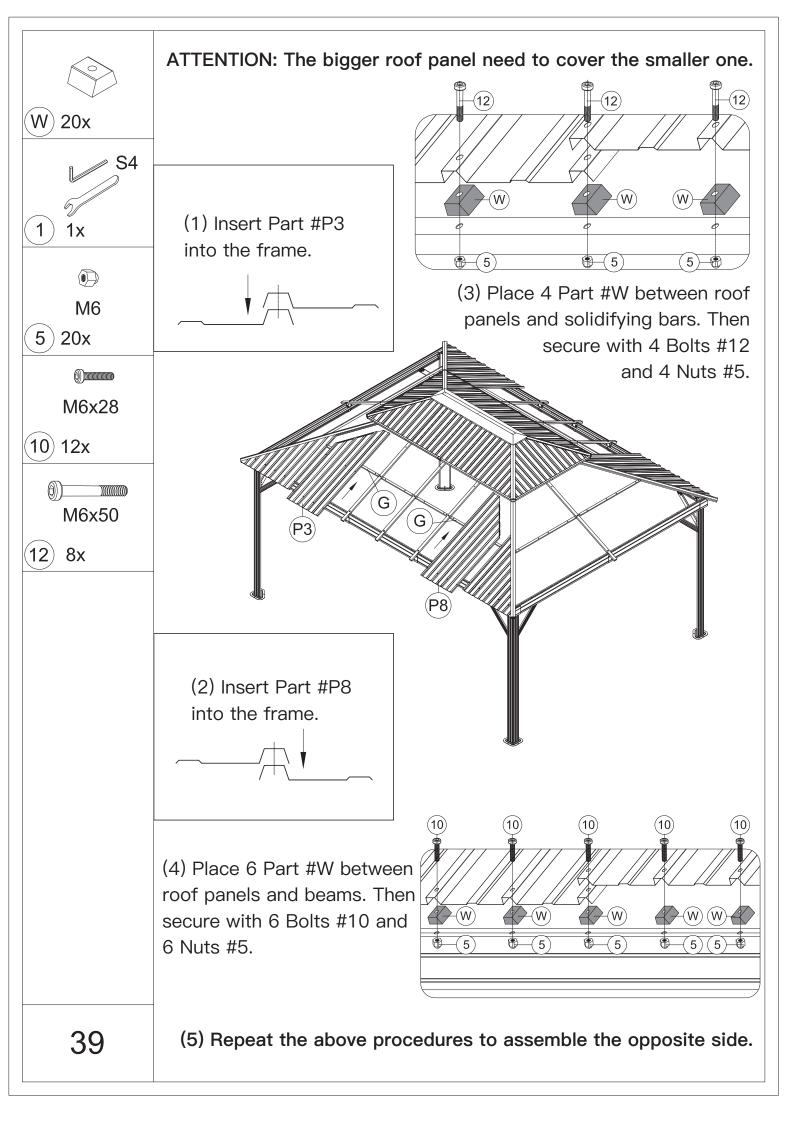

1 1x                                   |
| ST6.3x15              | ST5x16                | M6x15                 | ا<br>س<br>6                            |
| <b>2</b> 12x          | 3 24x                 | <b>4</b> 32x          | 5)144x                                 |
| ۵)))<br>M5x12         | ۵))))<br>M6x10        | ۵)<br>M6x16           | )))))))))))))))))))))))))))))))))))))) |
| 6 16x                 | (7) 28x               | 8)242x                | 9 8x                                   |
| ۵)<br>M6x28           | )<br>M6x45            | @)<br>M6x50           |                                        |
| (10) 88x              | (11) 4x               | (12) 40x              |                                        |





































































































## Thanks for your purchase.

At domi outdoor living, we believe in our products.

That's why we provide a 12-month warranty and

friendly, casy-to-reach after-sales service. So if you

have any questions about our product and assembly-

,please feel free to contact us. We will be here for you.



After-sales contact email: service@domioutdoorliving.com

Please tell us your order ID when contact.

Attach photos of damaged part for instant reply.

© Copyright 2022–2024 domi LLC. I All Rights Reserved.