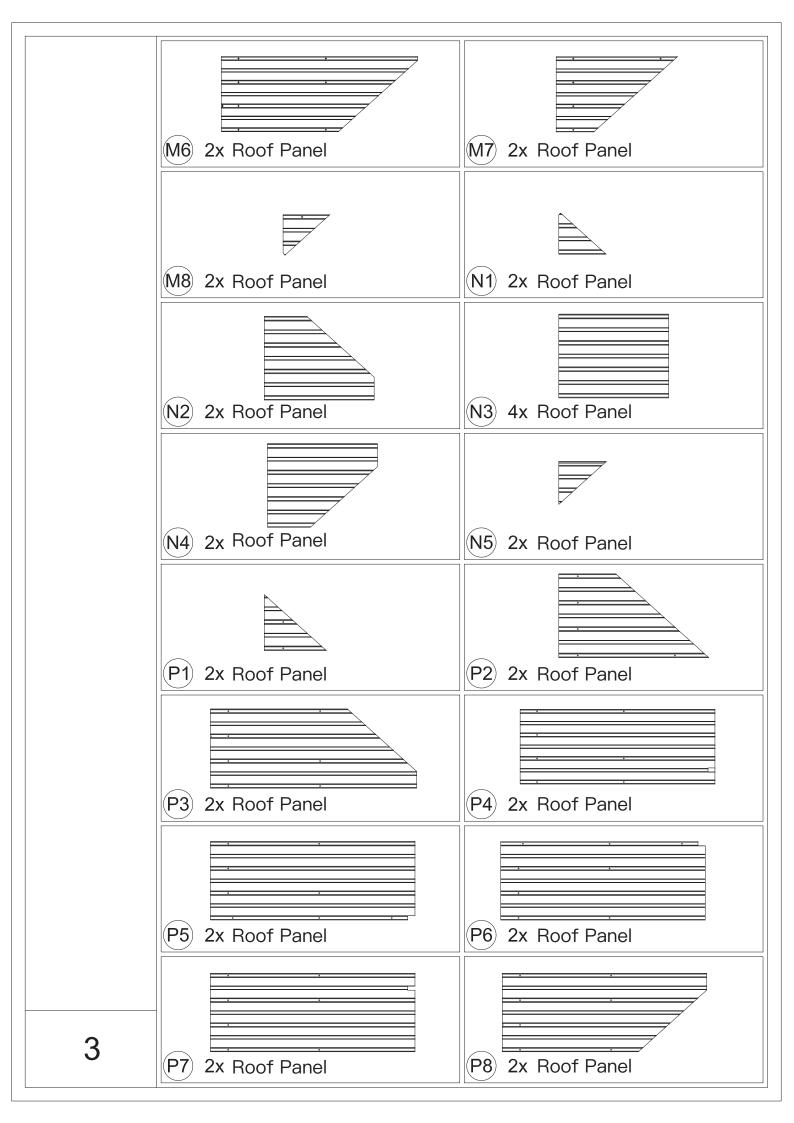

2–2024 domi LLC. I All Rights Reserved.

## Pre-assembly



1.Two or more people are required for assembly.



2.You will need one or more stepladders.



3. Wearing protective gloves is recommended.



4.You may need a safety hat.



5.Please use a Phillips screw driver.



6.For ease of construction, you may need a drill.



7.You may need a safety goggle.



8.Do not fully tighten screws prior to complete assembly.

## Warning & Attention

-Try to assemble this product on the flat ground, otherwise it is difficult to carry out;

-It would be much easier to assemble the product with three or more people;

-After assembly, please check whether all screws are tightened, to prevent parts from falling apart.

**A** Use bolts to secure the frame to the ground to against the strong wind.









|                       |                       |                       | S6<br>S4                               |
|-----------------------|-----------------------|-----------------------|----------------------------------------|
| Z 76x Plastic Bracket | Z1 4x Plastic Bracket | Z2 4x Plastic Bracket | 1 1x                                   |
| ST6.3x15              | ST5x16                | M6x15                 | ا<br>س<br>6                            |
| <b>2</b> 12x          | 3 24x                 | <b>4</b> 32x          | 5)144x                                 |
| ۵)))<br>M5x12         | ۵))))<br>M6x10        | ۵)<br>M6x16           | )))))))))))))))))))))))))))))))))))))) |
| 6 16x                 | (7) 28x               | 8)242x                | 9 8x