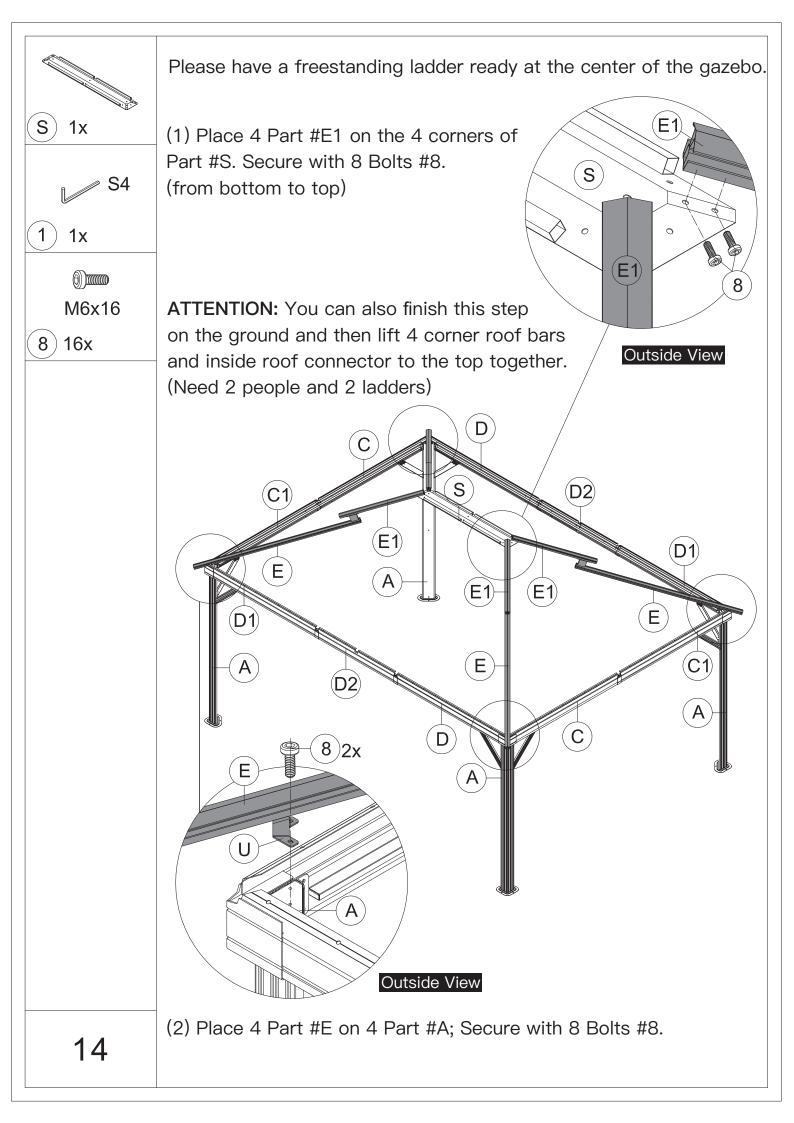

| Z1 4x Plastic Bracket | Z2 4x Plastic Bracket | 1 1x                                   |
| ST6.3x15              | ST5x16                | M6x15                 | ا<br>س<br>6                            |
| <b>2</b> 12x          | 3 24x                 | <b>4</b> 32x          | 5)144x                                 |
| ۵)))<br>M5x12         | ۵))))<br>M6x10        | ۵)<br>M6x16           | )))))))))))))))))))))))))))))))))))))) |
| 6 16x                 | (7) 28x               | 8)242x                | 9 8x                                   |
| ۵)<br>M6x28           | )<br>M6x45            | @)<br>M6x50           |                                        |
| (10) 88x              | (11) 4x               | (12) 40x              |                                        |





































































































## Thanks for your purchase.

At domi outdoor living, we believe in our products.

That's why we provide a 12-month warranty and

friendly, casy-to-reach after-sales service. So if you

have any questions about our product and assembly-

,please feel free to contact us. We will be here for you.



After-sales contact email: service@domioutdoorliving.com

Please tell us your order ID when contact.

Attach photos of damaged part for instant reply.

© Copyright 2022–2024 domi LLC. I All Rights Reserved.