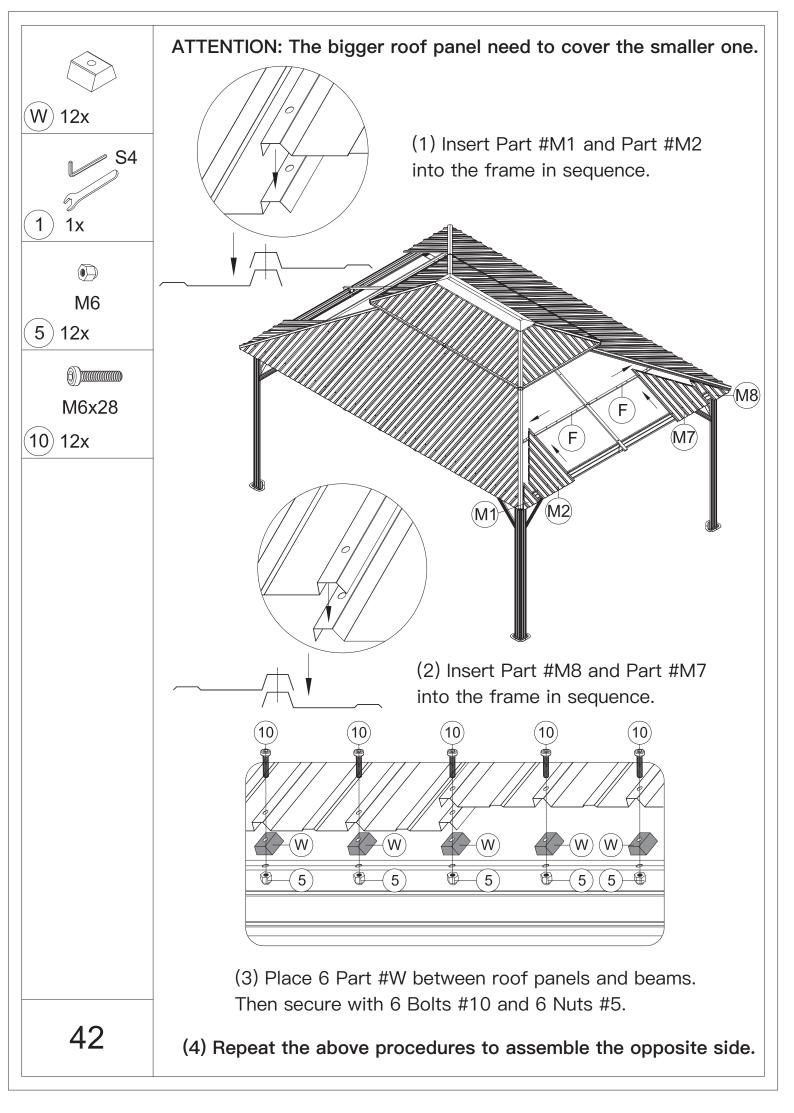

|
| ST6.3x15              | ST5x16                | M6x15                 | ا<br>س<br>6                            |
| <b>2</b> 12x          | 3 24x                 | <b>4</b> 32x          | 5)144x                                 |
| ۵)))<br>M5x12         | ۵))))<br>M6x10        | ۵)<br>M6x16           | )))))))))))))))))))))))))))))))))))))) |
| 6 16x                 | (7) 28x               | 8)242x                | 9 8x                                   |
| ۵)<br>M6x28           | )<br>M6x45            | @)<br>M6x50           |                                        |
| (10) 88x              | (11) 4x               | (12) 40x              |                                        |





































































































## Thanks for your purchase.

At domi outdoor living, we believe in our products.

That's why we provide a 12-month warranty and

friendly, casy-to-reach after-sales service. So if you

have any questions about our product and assembly-

,please feel free to contact us. We will be here for you.



After-sales contact email: service@domioutdoorliving.com

Please tell us your order ID when contact.

Attach photos of damaged part for instant reply.

© Copyright 2022–2024 domi LLC. I All Rights Reserved.