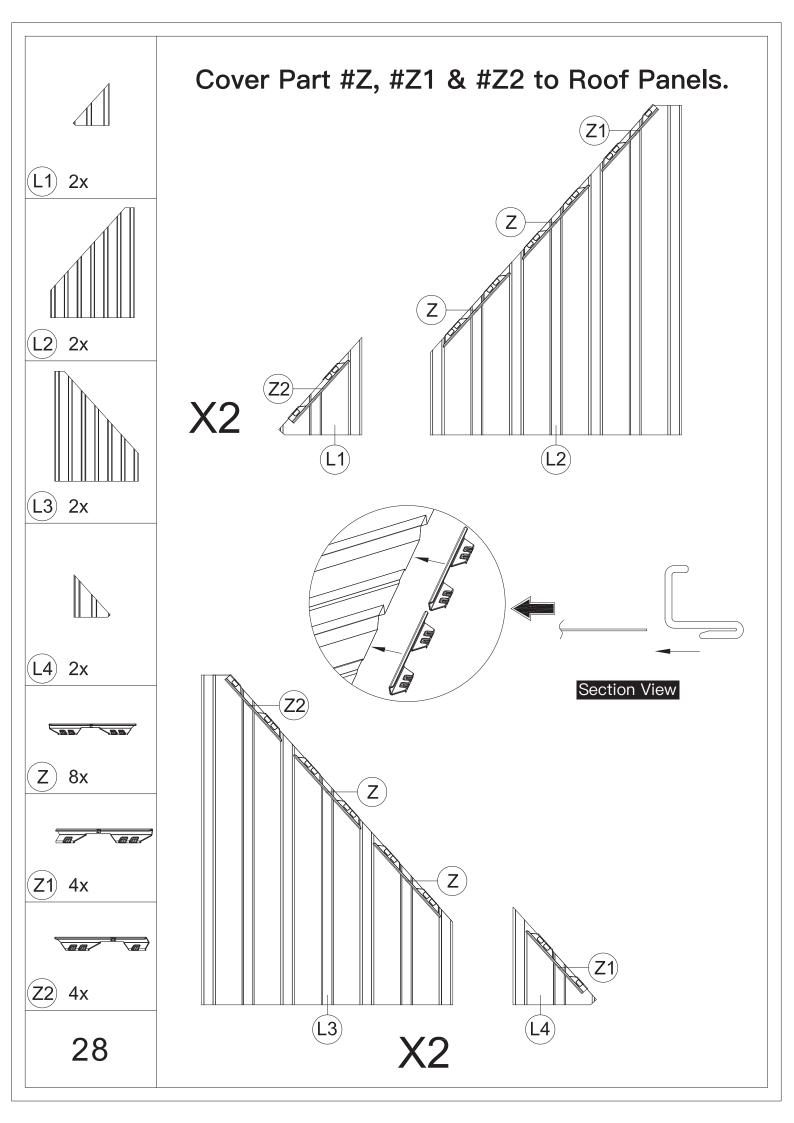

4x Plastic Bracket | 1 1x                                   |
| ST6.3x15              | ST5x16                | M6x15                 | ا<br>س<br>6                            |
| <b>2</b> 12x          | 3 24x                 | <b>4</b> 32x          | 5)144x                                 |
| ۵)))<br>M5x12         | ۵))))<br>M6x10        | ۵)<br>M6x16           | )))))))))))))))))))))))))))))))))))))) |
| 6 16x                 | (7) 28x               | 8)242x                | 9 8x                                   |
| ۵)<br>M6x28           | )<br>M6x45            | @)<br>M6x50           |                                        |
| (10) 88x              | (11) 4x               | (12) 40x              |                                        |





































































































## Thanks for your purchase.

At domi outdoor living, we believe in our products.

That's why we provide a 12-month warranty and

friendly, casy-to-reach after-sales service. So if you

have any questions about our product and assembly-

,please feel free to contact us. We will be here for you.



After-sales contact email: service@domioutdoorliving.com

Please tell us your order ID when contact.

Attach photos of damaged part for instant reply.

© Copyright 2022–2024 domi LLC. I All Rights Reserved.