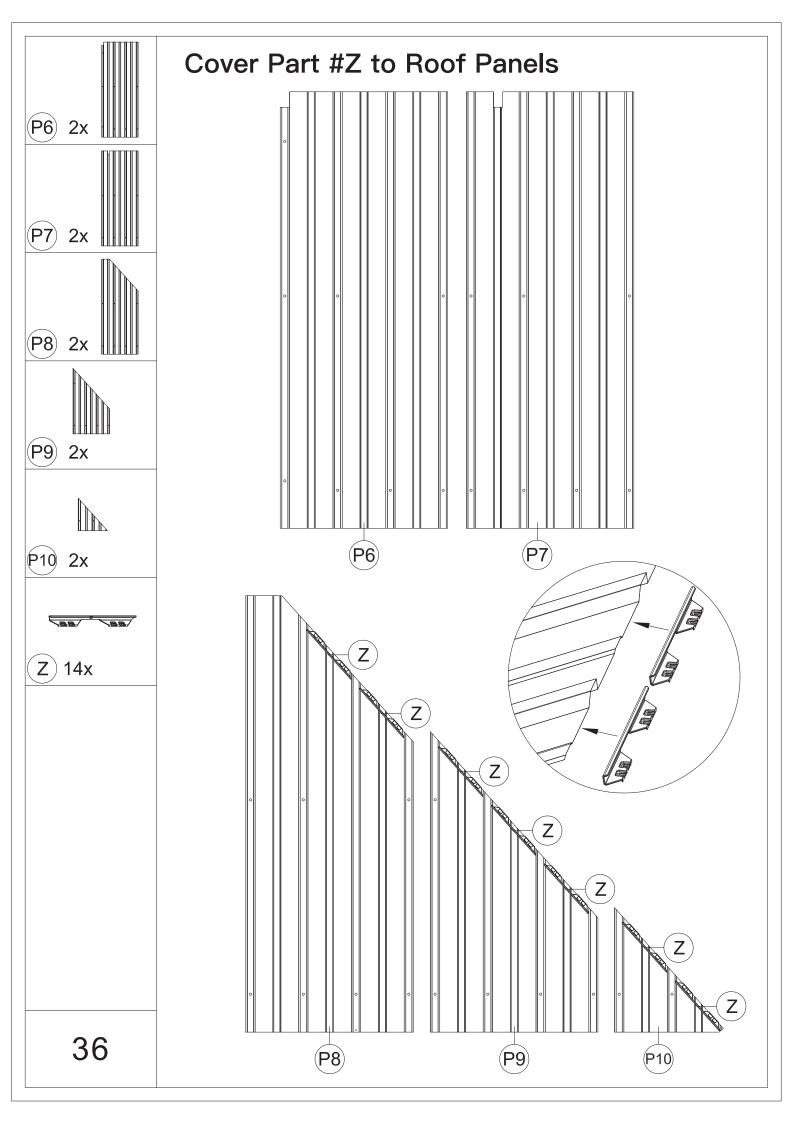

ket | 1 1x                                   |
| ST6.3x15              | ST5x16                | M6x15                 | ا<br>س<br>6                            |
| <b>2</b> 12x          | 3 24x                 | <b>4</b> 32x          | 5)144x                                 |
| ۵)))<br>M5x12         | ۵))))<br>M6x10        | ۵)<br>M6x16           | )))))))))))))))))))))))))))))))))))))) |
| 6 16x                 | (7) 28x               | 8)242x                | 9 8x                                   |
| ۵)<br>M6x28           | )<br>M6x45            | @)<br>M6x50           |                                        |
| (10) 88x              | (11) 4x               | (12) 40x              |                                        |





































































































## Thanks for your purchase.

At domi outdoor living, we believe in our products.

That's why we provide a 12-month warranty and

friendly, casy-to-reach after-sales service. So if you

have any questions about our product and assembly-

,please feel free to contact us. We will be here for you.



After-sales contact email: service@domioutdoorliving.com

Please tell us your order ID when contact.

Attach photos of damaged part for instant reply.

© Copyright 2022–2024 domi LLC. I All Rights Reserved.