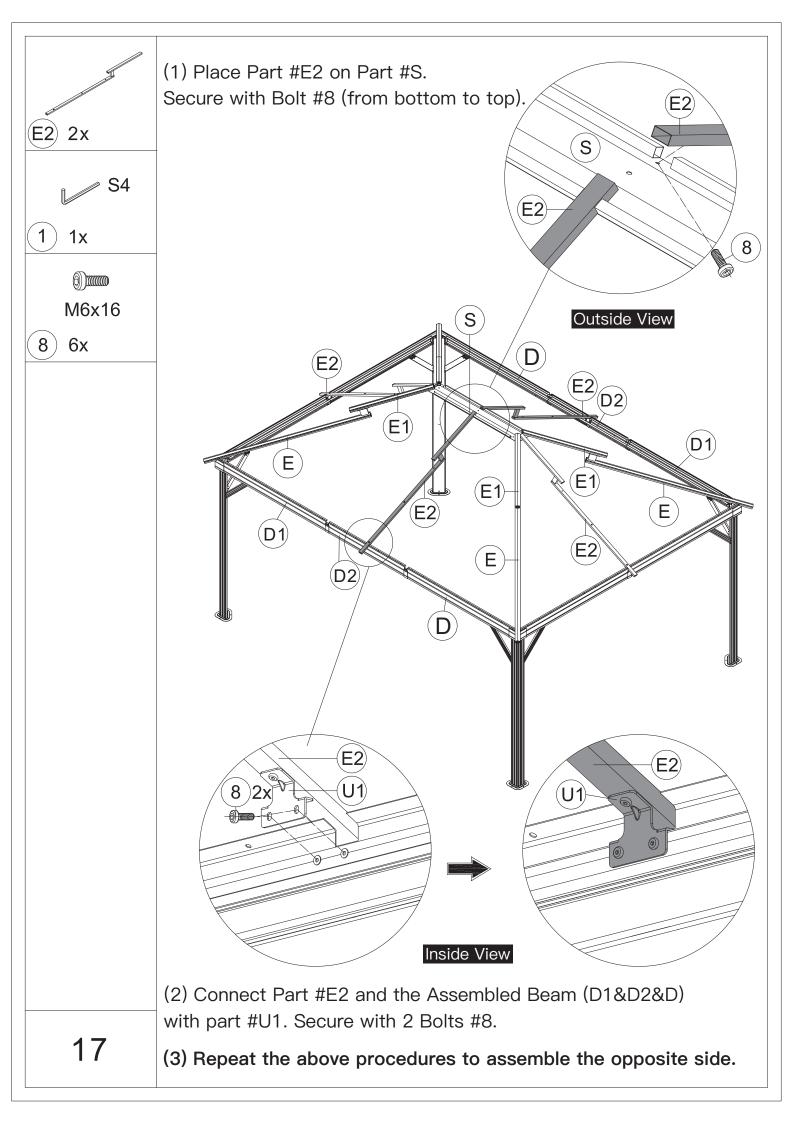

x Plastic Bracket | Z2 4x Plastic Bracket | 1 1x                                   |
| ST6.3x15              | ST5x16                | M6x15                 | ا<br>س<br>6                            |
| <b>2</b> 12x          | 3 24x                 | <b>4</b> 32x          | 5)144x                                 |
| ۵)))<br>M5x12         | ۵))))<br>M6x10        | ۵)<br>M6x16           | )))))))))))))))))))))))))))))))))))))) |
| 6 16x                 | (7) 28x               | 8)242x                | 9 8x                                   |
| ۵)<br>M6x28           | )<br>M6x45            | @)<br>M6x50           |                                        |
| (10) 88x              | (11) 4x               | (12) 40x              |                                        |





































































































## Thanks for your purchase.

At domi outdoor living, we believe in our products.

That's why we provide a 12-month warranty and

friendly, casy-to-reach after-sales service. So if you

have any questions about our product and assembly-

,please feel free to contact us. We will be here for you.



After-sales contact email: service@domioutdoorliving.com

Please tell us your order ID when contact.

Attach photos of damaged part for instant reply.

© Copyright 2022–2024 domi LLC. I All Rights Reserved.