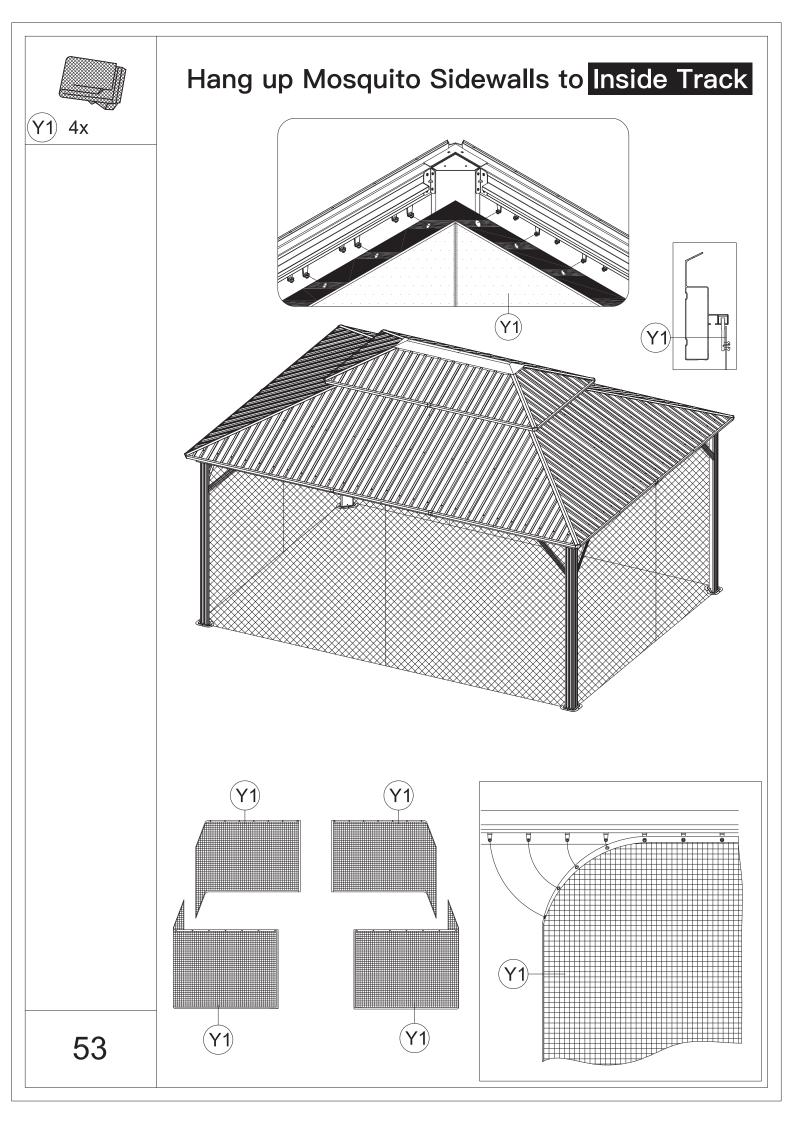

|
| ST6.3x15              | ST5x16                | M6x15                 | ا<br>س<br>6                            |
| <b>2</b> 12x          | 3 24x                 | <b>4</b> 32x          | 5)144x                                 |
| ۵)))<br>M5x12         | ۵))))<br>M6x10        | ۵)<br>M6x16           | )))))))))))))))))))))))))))))))))))))) |
| 6 16x                 | (7) 28x               | 8)242x                | 9 8x                                   |
| ۵)<br>M6x28           | )<br>M6x45            | @)<br>M6x50           |                                        |
| (10) 88x              | (11) 4x               | (12) 40x              |                                        |





































































































## Thanks for your purchase.

At domi outdoor living, we believe in our products.

That's why we provide a 12-month warranty and

friendly, casy-to-reach after-sales service. So if you

have any questions about our product and assembly-

,please feel free to contact us. We will be here for you.



After-sales contact email: service@domioutdoorliving.com

Please tell us your order ID when contact.

Attach photos of damaged part for instant reply.

© Copyright 2022–2024 domi LLC. I All Rights Reserved.