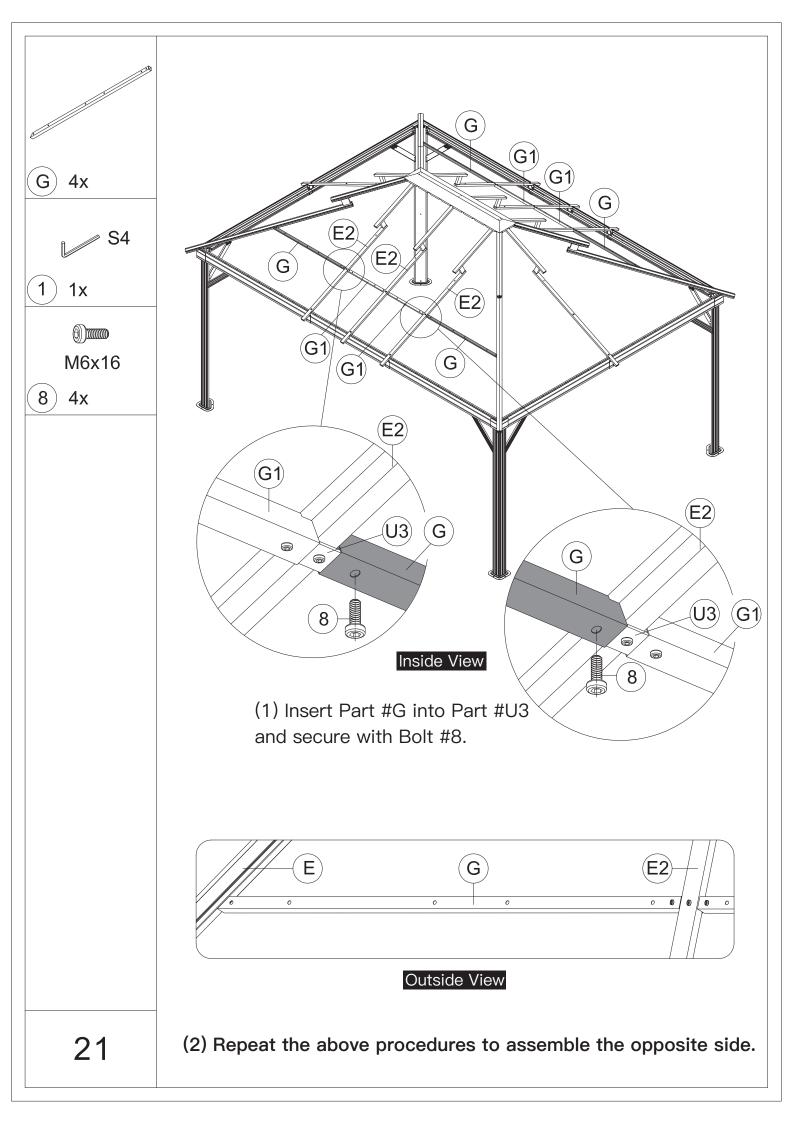

c Bracket | Z2 4x Plastic Bracket | 1 1x                                   |
| ST6.3x15              | ST5x16                | M6x15                 | ا<br>س<br>6                            |
| <b>2</b> 12x          | 3 24x                 | <b>4</b> 32x          | 5)144x                                 |
| ۵)))<br>M5x12         | ۵))))<br>M6x10        | ۵)<br>M6x16           | )))))))))))))))))))))))))))))))))))))) |
| 6 16x                 | (7) 28x               | 8)242x                | 9 8x                                   |
| ۵)<br>M6x28           | )<br>M6x45            | @)<br>M6x50           |                                        |
| (10) 88x              | (11) 4x               | (12) 40x              |                                        |





































































































## Thanks for your purchase.

At domi outdoor living, we believe in our products.

That's why we provide a 12-month warranty and

friendly, casy-to-reach after-sales service. So if you

have any questions about our product and assembly-

,please feel free to contact us. We will be here for you.



After-sales contact email: service@domioutdoorliving.com

Please tell us your order ID when contact.

Attach photos of damaged part for instant reply.

© Copyright 2022–2024 domi LLC. I All Rights Reserved.