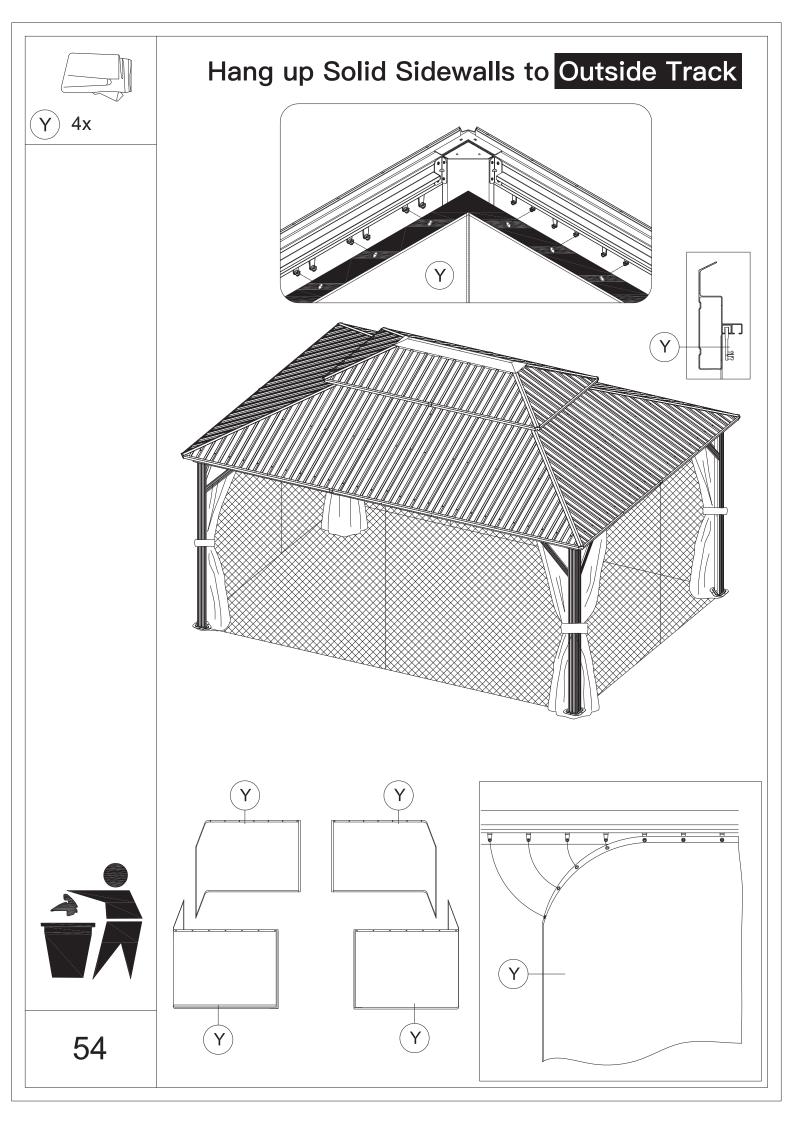

|
| ST6.3x15              | ST5x16                | M6x15                 | ا<br>س<br>6                            |
| <b>2</b> 12x          | 3 24x                 | <b>4</b> 32x          | 5)144x                                 |
| ۵)))<br>M5x12         | ۵))))<br>M6x10        | ۵)<br>M6x16           | )))))))))))))))))))))))))))))))))))))) |
| 6 16x                 | (7) 28x               | 8)242x                | 9 8x                                   |
| ۵)<br>M6x28           | )<br>M6x45            | @)<br>M6x50           |                                        |
| (10) 88x              | (11) 4x               | (12) 40x              |                                        |





































































































## Thanks for your purchase.

At domi outdoor living, we believe in our products.

That's why we provide a 12-month warranty and

friendly, casy-to-reach after-sales service. So if you

have any questions about our product and assembly-

,please feel free to contact us. We will be here for you.



After-sales contact email: service@domioutdoorliving.com

Please tell us your order ID when contact.

Attach photos of damaged part for instant reply.

© Copyright 2022–2024 domi LLC. I All Rights Reserved.