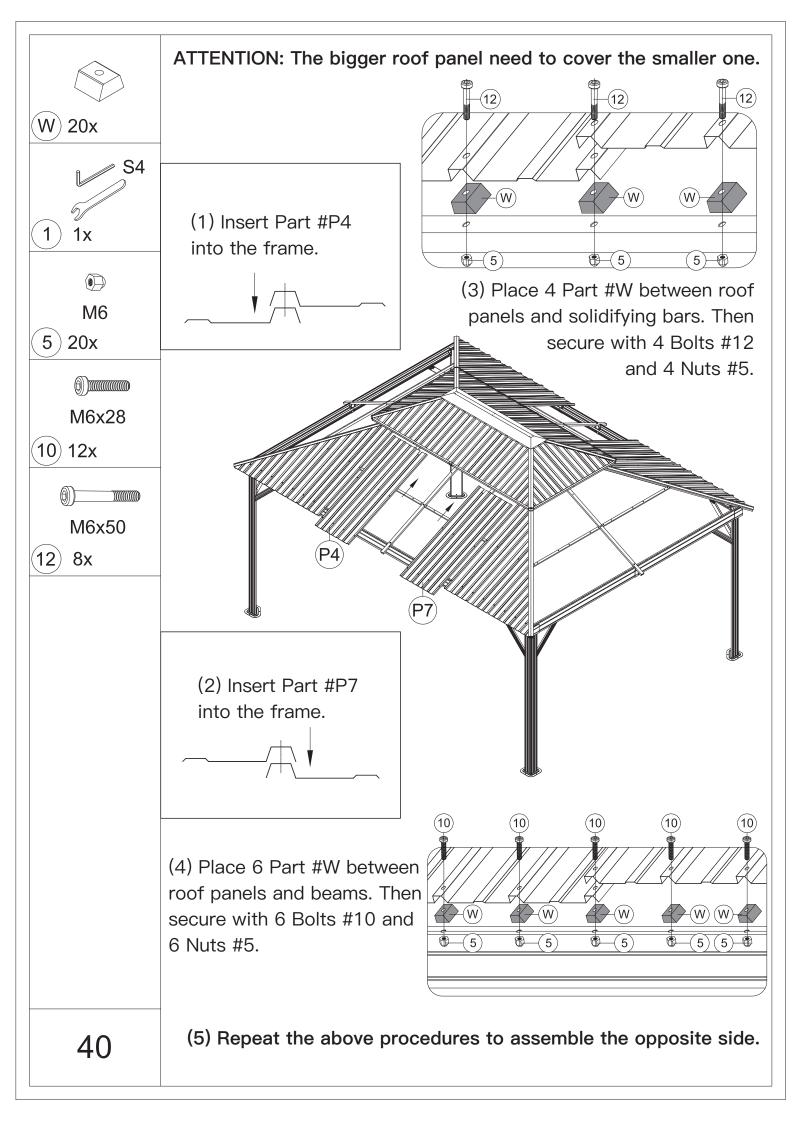

1x                                   |
| ST6.3x15              | ST5x16                | M6x15                 | ا<br>س<br>6                            |
| <b>2</b> 12x          | 3 24x                 | <b>4</b> 32x          | 5)144x                                 |
| ۵)))<br>M5x12         | ۵))))<br>M6x10        | ۵)<br>M6x16           | )))))))))))))))))))))))))))))))))))))) |
| 6 16x                 | (7) 28x               | 8)242x                | 9 8x                                   |
| ۵)<br>M6x28           | )<br>M6x45            | @)<br>M6x50           |                                        |
| (10) 88x              | (11) 4x               | (12) 40x              |                                        |





































































































## Thanks for your purchase.

At domi outdoor living, we believe in our products.

That's why we provide a 12-month warranty and

friendly, casy-to-reach after-sales service. So if you

have any questions about our product and assembly-

,please feel free to contact us. We will be here for you.



After-sales contact email: service@domioutdoorliving.com

Please tell us your order ID when contact.

Attach photos of damaged part for instant reply.

© Copyright 2022–2024 domi LLC. I All Rights Reserved.