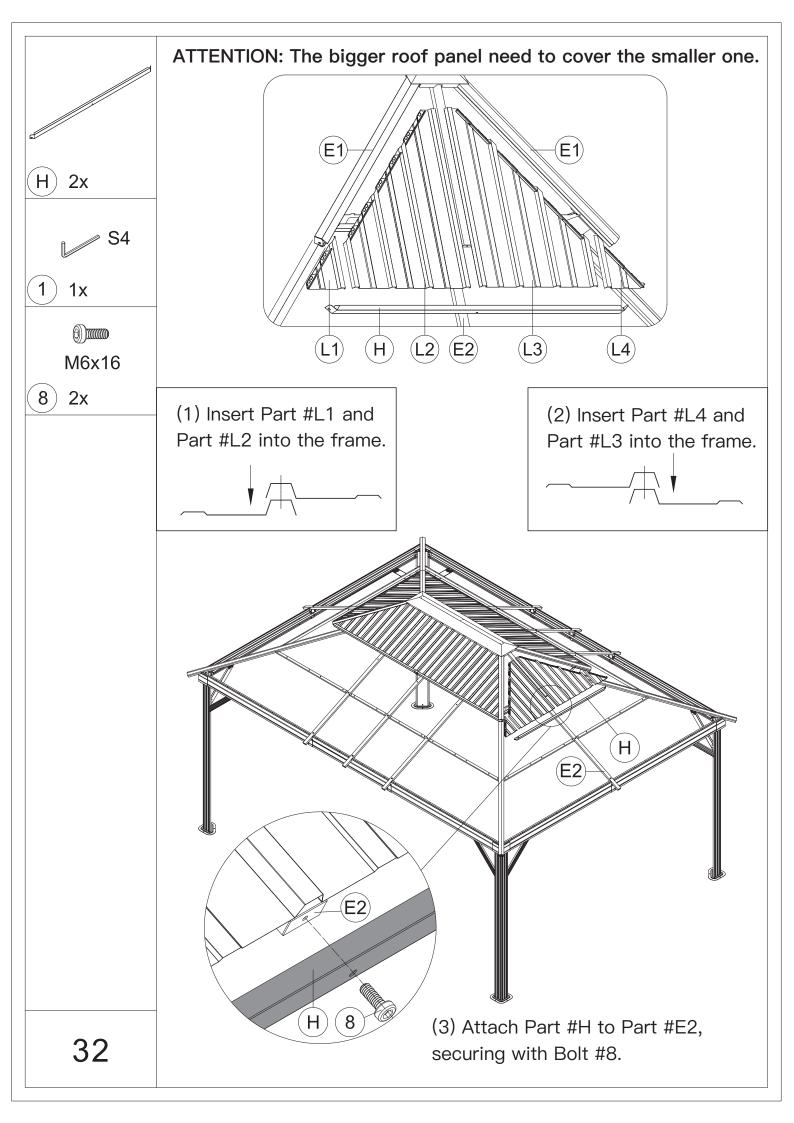

tic Bracket | 1 1x                                   |
| ST6.3x15              | ST5x16                | M6x15                 | ا<br>س<br>6                            |
| <b>2</b> 12x          | 3 24x                 | <b>4</b> 32x          | 5)144x                                 |
| ۵)))<br>M5x12         | ۵))))<br>M6x10        | ۵)<br>M6x16           | )))))))))))))))))))))))))))))))))))))) |
| 6 16x                 | (7) 28x               | 8)242x                | 9 8x                                   |
| ۵)<br>M6x28           | )<br>M6x45            | @)<br>M6x50           |                                        |
| (10) 88x              | (11) 4x               | (12) 40x              |                                        |





































































































## Thanks for your purchase.

At domi outdoor living, we believe in our products.

That's why we provide a 12-month warranty and

friendly, casy-to-reach after-sales service. So if you

have any questions about our product and assembly-

,please feel free to contact us. We will be here for you.



After-sales contact email: service@domioutdoorliving.com

Please tell us your order ID when contact.

Attach photos of damaged part for instant reply.

© Copyright 2022–2024 domi LLC. I All Rights Reserved.