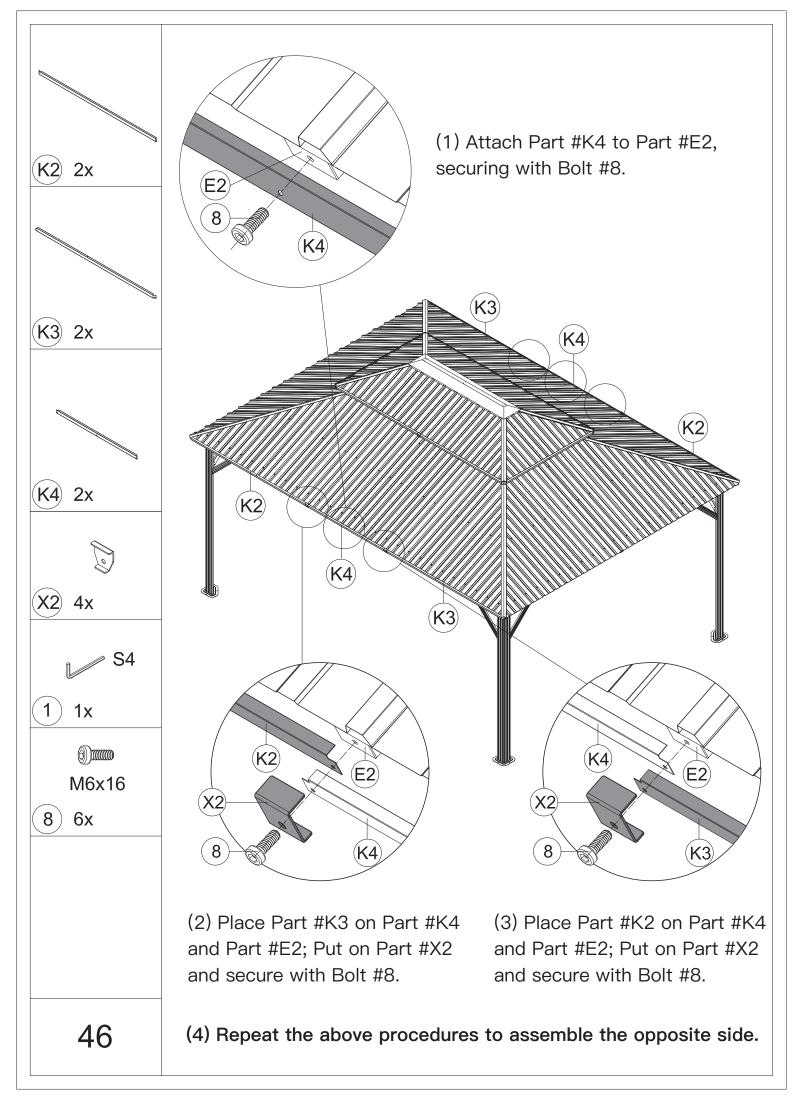

|
| ST6.3x15              | ST5x16                | M6x15                 | ا<br>س<br>6                            |
| <b>2</b> 12x          | 3 24x                 | <b>4</b> 32x          | 5)144x                                 |
| ۵)))<br>M5x12         | ۵))))<br>M6x10        | ۵)<br>M6x16           | )))))))))))))))))))))))))))))))))))))) |
| 6 16x                 | (7) 28x               | 8)242x                | 9 8x                                   |
| ۵)<br>M6x28           | )<br>M6x45            | @)<br>M6x50           |                                        |
| (10) 88x              | (11) 4x               | (12) 40x              |                                        |





































































































## Thanks for your purchase.

At domi outdoor living, we believe in our products.

That's why we provide a 12-month warranty and

friendly, casy-to-reach after-sales service. So if you

have any questions about our product and assembly-

,please feel free to contact us. We will be here for you.



After-sales contact email: service@domioutdoorliving.com

Please tell us your order ID when contact.

Attach photos of damaged part for instant reply.

© Copyright 2022–2024 domi LLC. I All Rights Reserved.