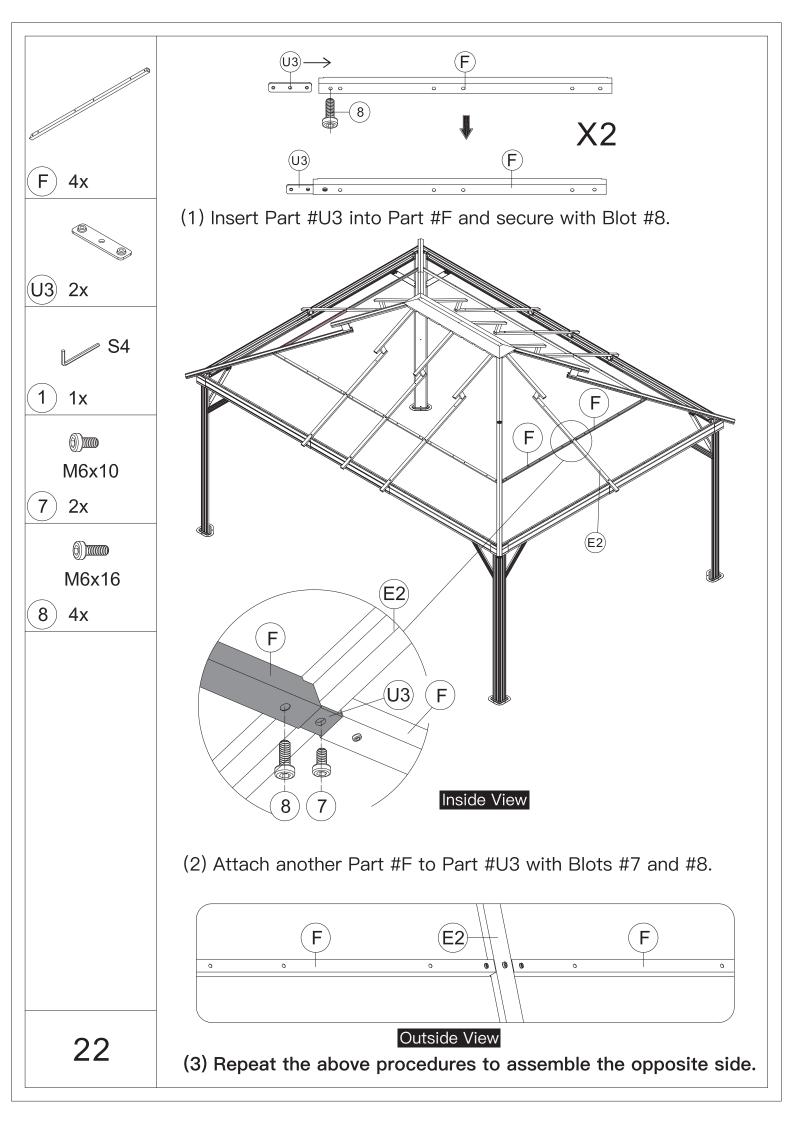

Bracket | Z2 4x Plastic Bracket | 1 1x                                   |
| ST6.3x15              | ST5x16                | M6x15                 | ا<br>س<br>6                            |
| <b>2</b> 12x          | 3 24x                 | <b>4</b> 32x          | 5)144x                                 |
| ۵)))<br>M5x12         | ۵))))<br>M6x10        | ۵)<br>M6x16           | )))))))))))))))))))))))))))))))))))))) |
| 6 16x                 | (7) 28x               | 8)242x                | 9 8x                                   |
| ۵)<br>M6x28           | )<br>M6x45            | @)<br>M6x50           |                                        |
| (10) 88x              | (11) 4x               | (12) 40x              |                                        |





































































































## Thanks for your purchase.

At domi outdoor living, we believe in our products.

That's why we provide a 12-month warranty and

friendly, casy-to-reach after-sales service. So if you

have any questions about our product and assembly-

,please feel free to contact us. We will be here for you.



After-sales contact email: service@domioutdoorliving.com

Please tell us your order ID when contact.

Attach photos of damaged part for instant reply.

© Copyright 2022–2024 domi LLC. I All Rights Reserved.