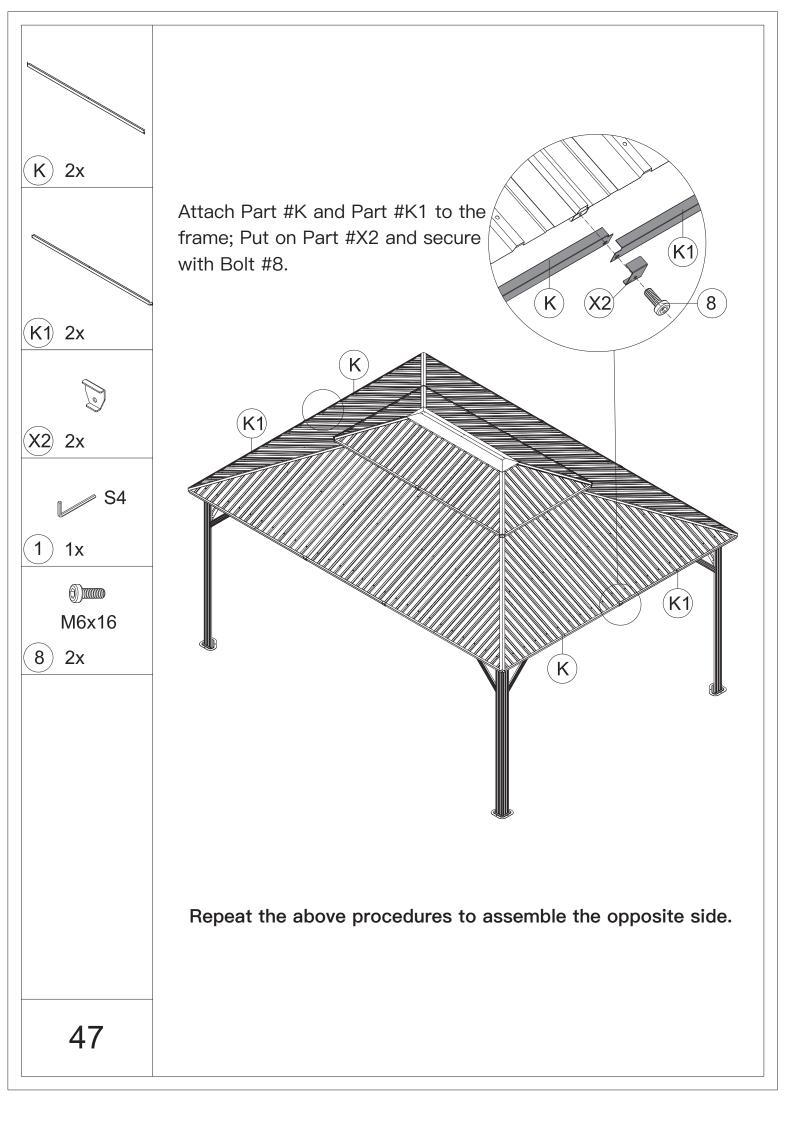

|
| ST6.3x15              | ST5x16                | M6x15                 | ا<br>س<br>6                            |
| <b>2</b> 12x          | 3 24x                 | <b>4</b> 32x          | 5)144x                                 |
| ۵)))<br>M5x12         | ۵))))<br>M6x10        | ۵)<br>M6x16           | )))))))))))))))))))))))))))))))))))))) |
| 6 16x                 | (7) 28x               | 8)242x                | 9 8x                                   |
| ۵)<br>M6x28           | )<br>M6x45            | @)<br>M6x50           |                                        |
| (10) 88x              | (11) 4x               | (12) 40x              |                                        |





































































































## Thanks for your purchase.

At domi outdoor living, we believe in our products.

That's why we provide a 12-month warranty and

friendly, casy-to-reach after-sales service. So if you

have any questions about our product and assembly-

,please feel free to contact us. We will be here for you.



After-sales contact email: service@domioutdoorliving.com

Please tell us your order ID when contact.

Attach photos of damaged part for instant reply.

© Copyright 2022–2024 domi LLC. I All Rights Reserved.