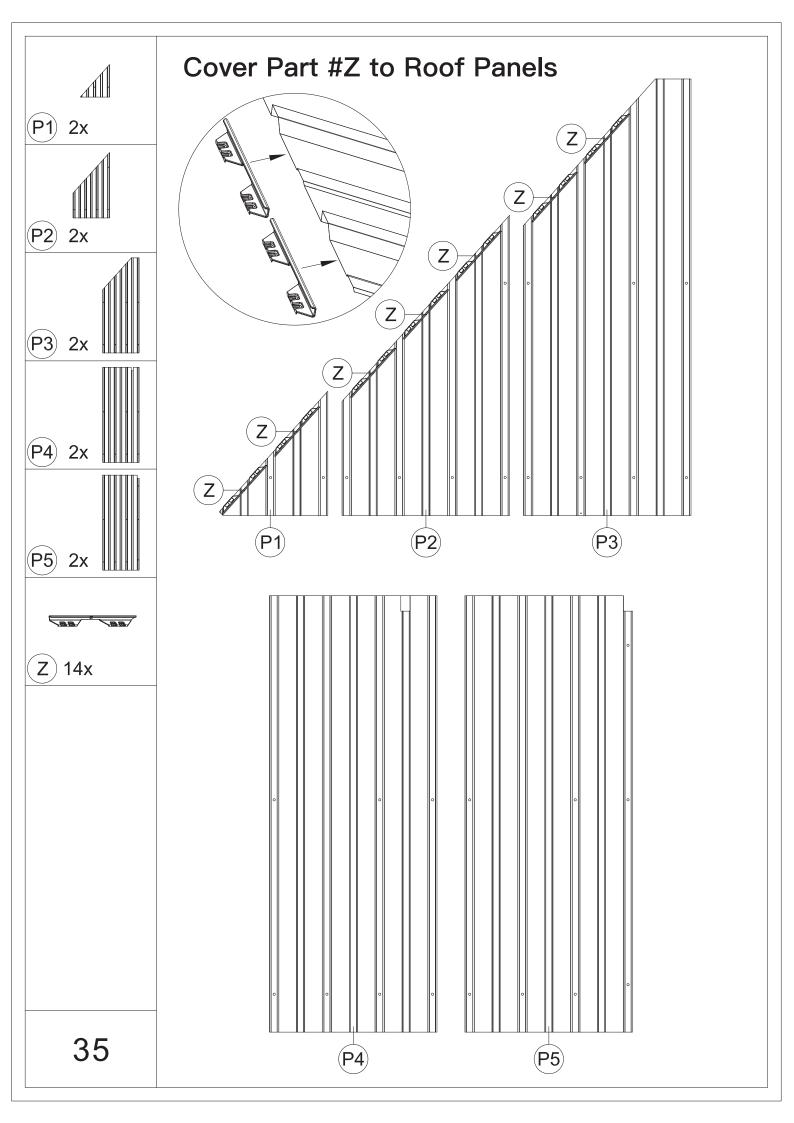

acket | 1 1x                                   |
| ST6.3x15              | ST5x16                | M6x15                 | ا<br>س<br>6                            |
| <b>2</b> 12x          | 3 24x                 | <b>4</b> 32x          | 5)144x                                 |
| ۵)))<br>M5x12         | ۵))))<br>M6x10        | ۵)<br>M6x16           | )))))))))))))))))))))))))))))))))))))) |
| 6 16x                 | (7) 28x               | 8)242x                | 9 8x                                   |
| ۵)<br>M6x28           | )<br>M6x45            | @)<br>M6x50           |                                        |
| (10) 88x              | (11) 4x               | (12) 40x              |                                        |





































































































## Thanks for your purchase.

At domi outdoor living, we believe in our products.

That's why we provide a 12-month warranty and

friendly, casy-to-reach after-sales service. So if you

have any questions about our product and assembly-

,please feel free to contact us. We will be here for you.



After-sales contact email: service@domioutdoorliving.com

Please tell us your order ID when contact.

Attach photos of damaged part for instant reply.

© Copyright 2022–2024 domi LLC. I All Rights Reserved.