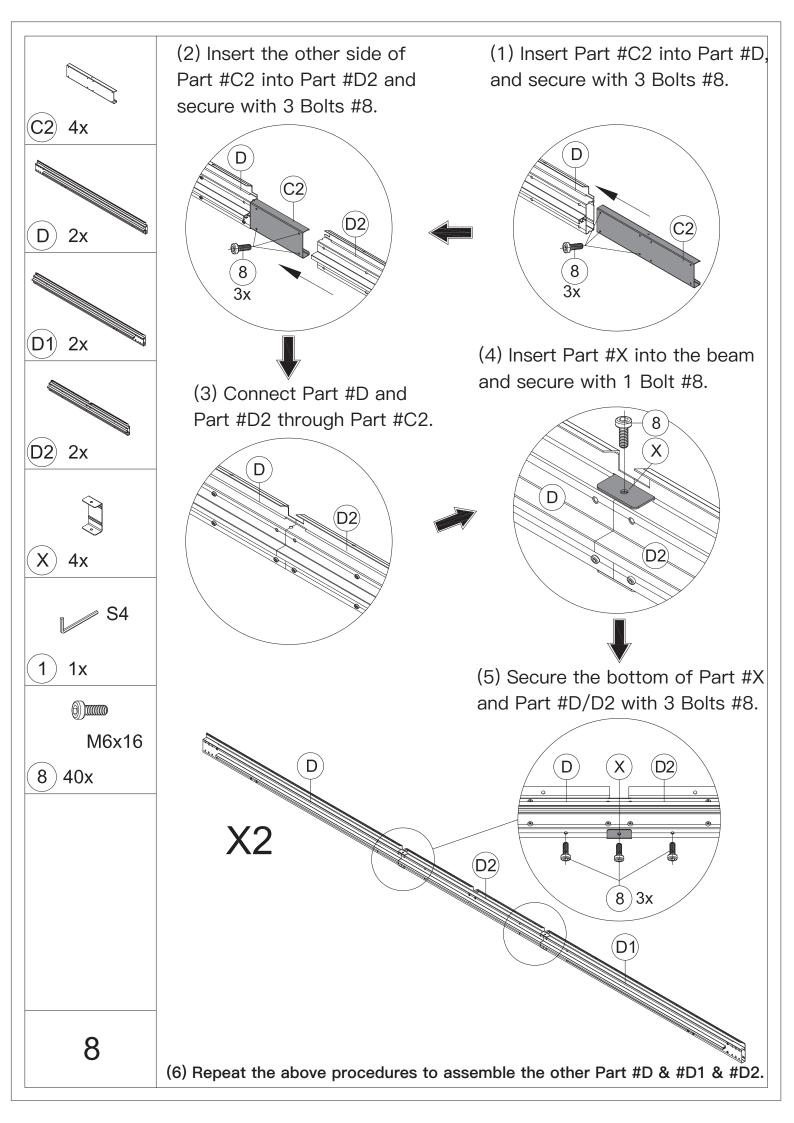

tic Bracket | Z1 4x Plastic Bracket | Z2 4x Plastic Bracket | 1 1x                                   |
| ST6.3x15              | ST5x16                | M6x15                 | ا<br>س<br>6                            |
| <b>2</b> 12x          | 3 24x                 | <b>4</b> 32x          | 5)144x                                 |
| ۵)))<br>M5x12         | ۵))))<br>M6x10        | ۵)<br>M6x16           | )))))))))))))))))))))))))))))))))))))) |
| 6 16x                 | (7) 28x               | 8)242x                | 9 8x                                   |
| ۵)<br>M6x28           | )<br>M6x45            | @)<br>M6x50           |                                        |
| (10) 88x              | (11) 4x               | (12) 40x              |                                        |





































































































## Thanks for your purchase.

At domi outdoor living, we believe in our products.

That's why we provide a 12-month warranty and

friendly, casy-to-reach after-sales service. So if you

have any questions about our product and assembly-

,please feel free to contact us. We will be here for you.



After-sales contact email: service@domioutdoorliving.com

Please tell us your order ID when contact.

Attach photos of damaged part for instant reply.

© Copyright 2022–2024 domi LLC. I All Rights Reserved.