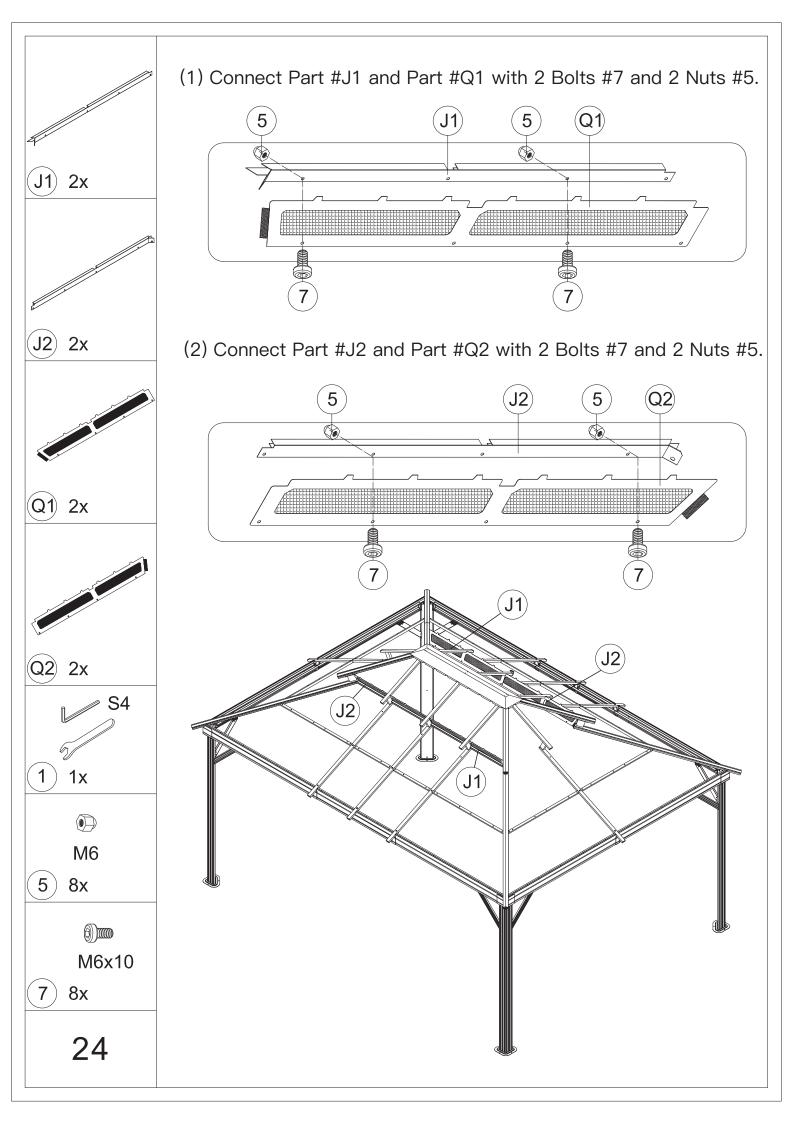

ket | Z2 4x Plastic Bracket | 1 1x                                   |
| ST6.3x15              | ST5x16                | M6x15                 | ا<br>س<br>6                            |
| <b>2</b> 12x          | 3 24x                 | <b>4</b> 32x          | 5)144x                                 |
| ۵)))<br>M5x12         | ۵))))<br>M6x10        | ۵)<br>M6x16           | )))))))))))))))))))))))))))))))))))))) |
| 6 16x                 | (7) 28x               | 8)242x                | 9 8x                                   |
| ۵)<br>M6x28           | )<br>M6x45            | @)<br>M6x50           |                                        |
| (10) 88x              | (11) 4x               | (12) 40x              |                                        |





































































































## Thanks for your purchase.

At domi outdoor living, we believe in our products.

That's why we provide a 12-month warranty and

friendly, casy-to-reach after-sales service. So if you

have any questions about our product and assembly-

,please feel free to contact us. We will be here for you.



After-sales contact email: service@domioutdoorliving.com

Please tell us your order ID when contact.

Attach photos of damaged part for instant reply.

© Copyright 2022–2024 domi LLC. I All Rights Reserved.