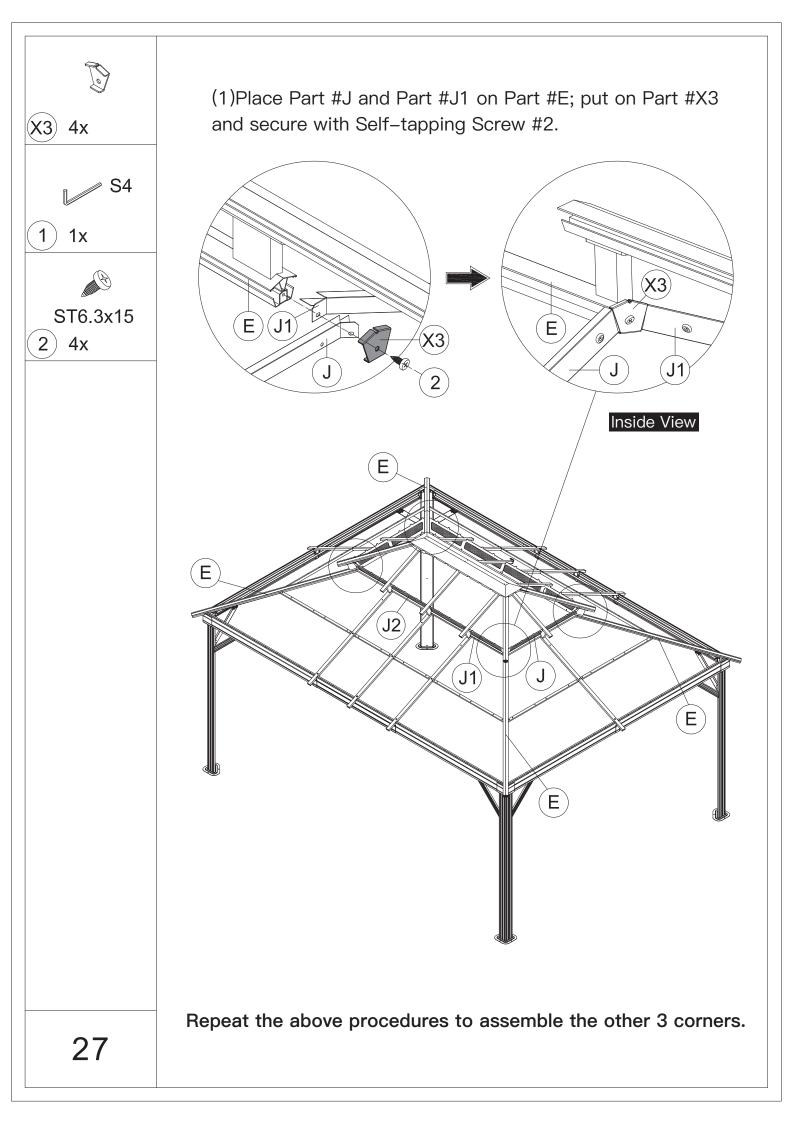

Z2 4x Plastic Bracket | 1 1x                                   |
| ST6.3x15              | ST5x16                | M6x15                 | ا<br>س<br>6                            |
| <b>2</b> 12x          | 3 24x                 | <b>4</b> 32x          | 5)144x                                 |
| ۵)))<br>M5x12         | ۵))))<br>M6x10        | ۵)<br>M6x16           | )))))))))))))))))))))))))))))))))))))) |
| 6 16x                 | (7) 28x               | 8)242x                | 9 8x                                   |
| ۵)<br>M6x28           | )<br>M6x45            | @)<br>M6x50           |                                        |
| (10) 88x              | (11) 4x               | (12) 40x              |                                        |





































































































## Thanks for your purchase.

At domi outdoor living, we believe in our products.

That's why we provide a 12-month warranty and

friendly, casy-to-reach after-sales service. So if you

have any questions about our product and assembly-

,please feel free to contact us. We will be here for you.



After-sales contact email: service@domioutdoorliving.com

Please tell us your order ID when contact.

Attach photos of damaged part for instant reply.

© Copyright 2022–2024 domi LLC. I All Rights Reserved.