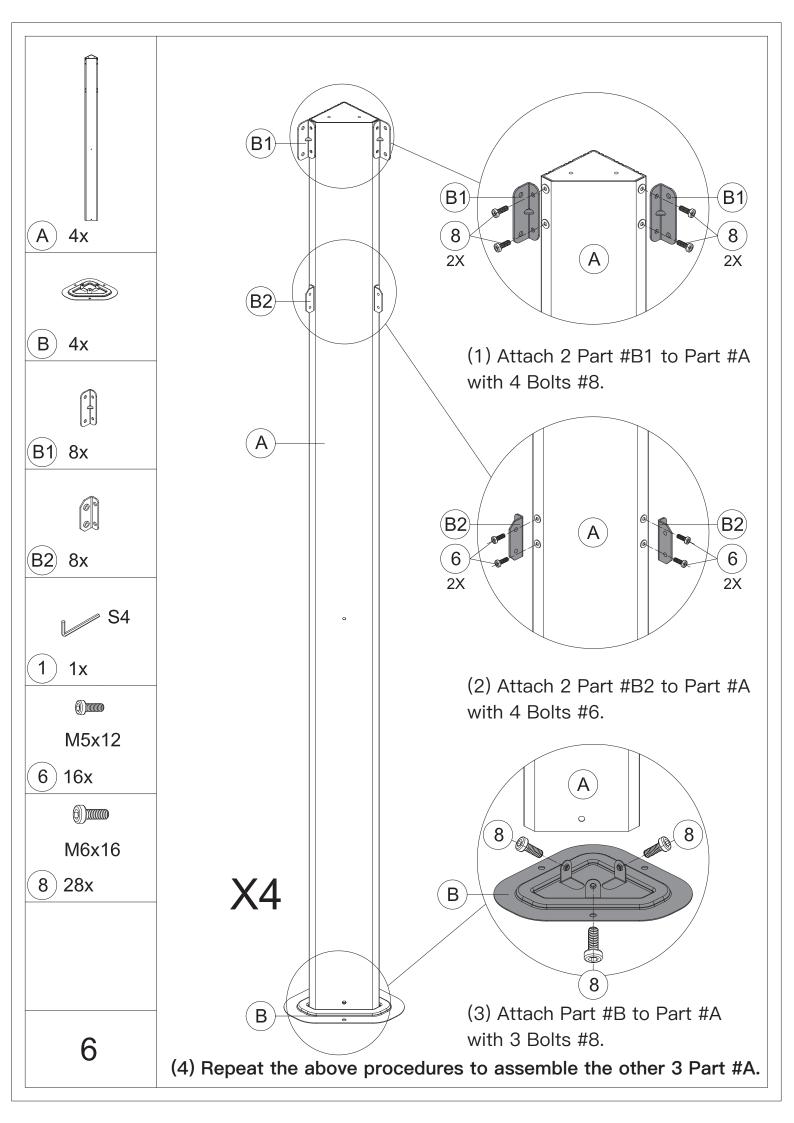

**A** Use bolts to secure the frame to the ground to against the strong wind.

|                       |                       |                       | S6<br>S4                               |
|-----------------------|-----------------------|-----------------------|----------------------------------------|
| Z 76x Plastic Bracket | Z1 4x Plastic Bracket | Z2 4x Plastic Bracket | 1 1x                                   |
| ST6.3x15              | ST5x16                | M6x15                 | ا<br>س<br>6                            |
| <b>2</b> 12x          | 3 24x                 | <b>4</b> 32x          | 5)144x                                 |
| ۵)))<br>M5x12         | ۵))))<br>M6x10        | ۵)<br>M6x16           | )))))))))))))))))))))))))))))))))))))) |
| 6 16x                 | (7) 28x               | 8)242x                | 9 8x                                   |
| ۵)<br>M6x28           | )<br>M6x45            | @)<br>M6x50           |                                        |
| (10) 88x              | (11) 4x               | (12) 40x              |                                        |