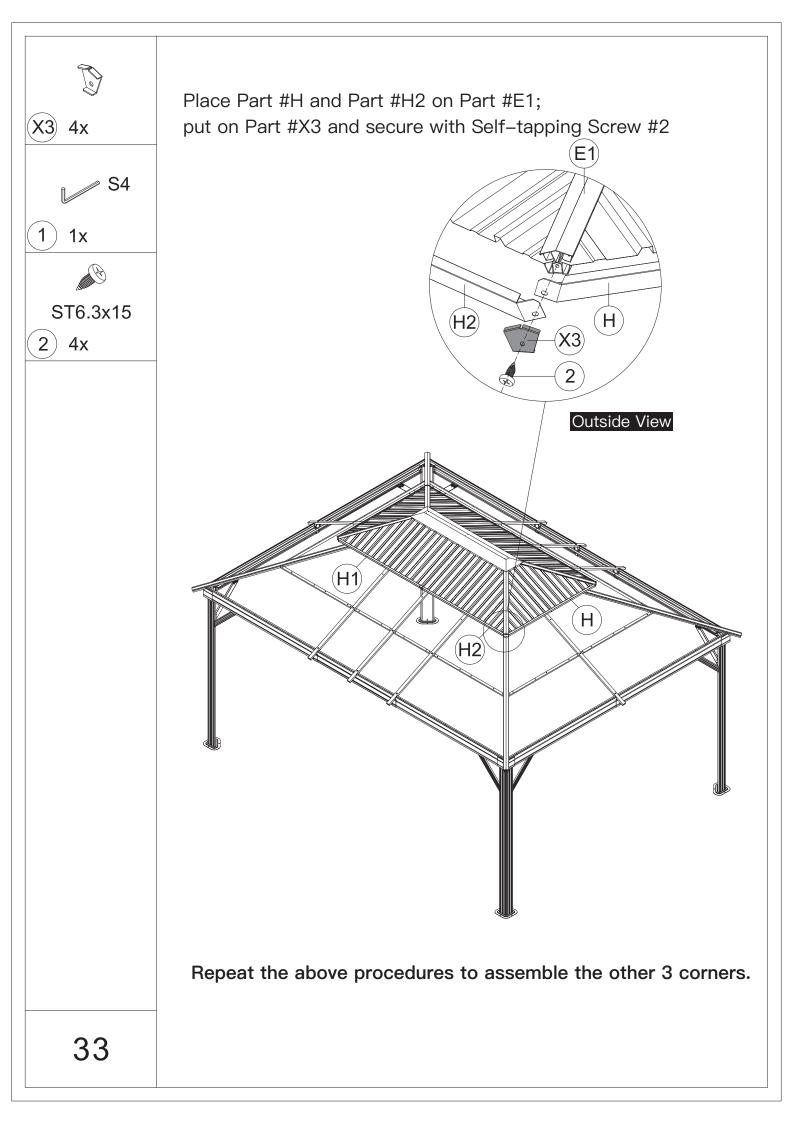

c Bracket | 1 1x                                   |
| ST6.3x15              | ST5x16                | M6x15                 | ا<br>س<br>6                            |
| <b>2</b> 12x          | 3 24x                 | <b>4</b> 32x          | 5)144x                                 |
| ۵)))<br>M5x12         | ۵))))<br>M6x10        | ۵)<br>M6x16           | )))))))))))))))))))))))))))))))))))))) |
| 6 16x                 | (7) 28x               | 8)242x                | 9 8x                                   |
| ۵)<br>M6x28           | )<br>M6x45            | @)<br>M6x50           |                                        |
| (10) 88x              | (11) 4x               | (12) 40x              |                                        |





































































































## Thanks for your purchase.

At domi outdoor living, we believe in our products.

That's why we provide a 12-month warranty and

friendly, casy-to-reach after-sales service. So if you

have any questions about our product and assembly-

,please feel free to contact us. We will be here for you.



After-sales contact email: service@domioutdoorliving.com

Please tell us your order ID when contact.

Attach photos of damaged part for instant reply.

© Copyright 2022–2024 domi LLC. I All Rights Reserved.