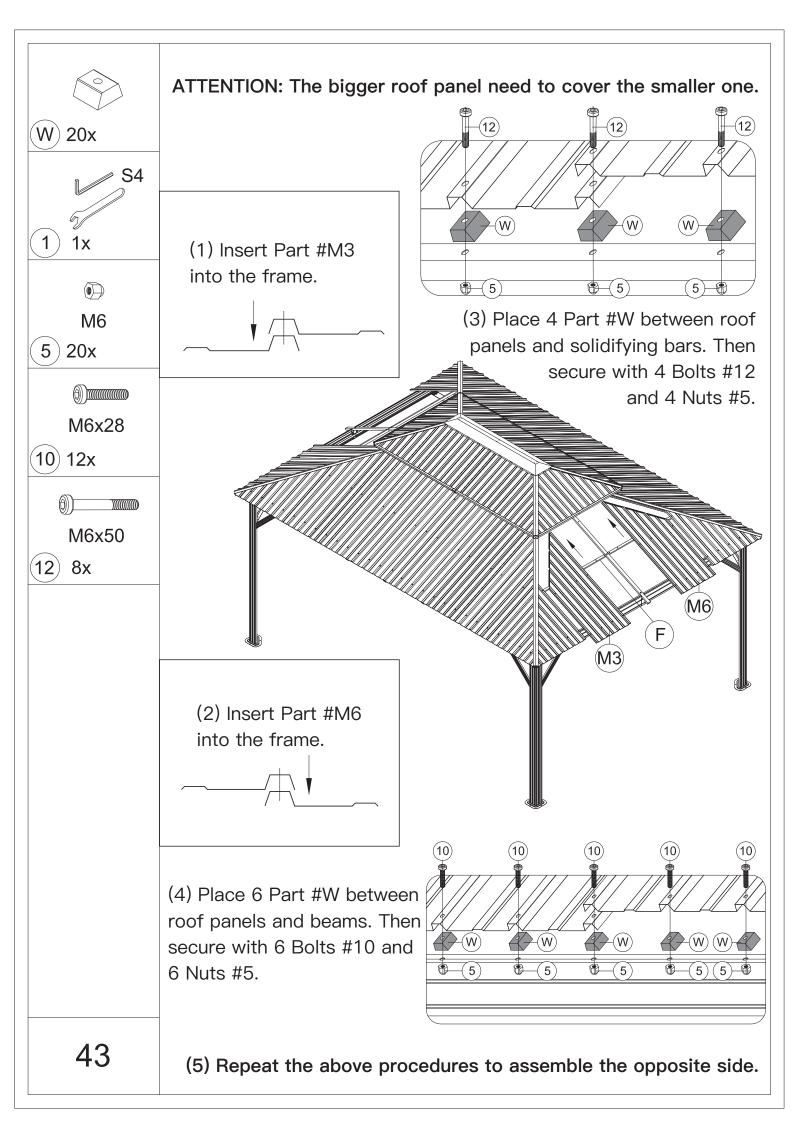

|
| ST6.3x15              | ST5x16                | M6x15                 | ا<br>س<br>6                            |
| <b>2</b> 12x          | 3 24x                 | <b>4</b> 32x          | 5)144x                                 |
| ۵)))<br>M5x12         | ۵))))<br>M6x10        | ۵)<br>M6x16           | )))))))))))))))))))))))))))))))))))))) |
| 6 16x                 | (7) 28x               | 8)242x                | 9 8x                                   |
| ۵)<br>M6x28           | )<br>M6x45            | @)<br>M6x50           |                                        |
| (10) 88x              | (11) 4x               | (12) 40x              |                                        |





































































































## Thanks for your purchase.

At domi outdoor living, we believe in our products.

That's why we provide a 12-month warranty and

friendly, casy-to-reach after-sales service. So if you

have any questions about our product and assembly-

,please feel free to contact us. We will be here for you.



After-sales contact email: service@domioutdoorliving.com

Please tell us your order ID when contact.

Attach photos of damaged part for instant reply.

© Copyright 2022–2024 domi LLC. I All Rights Reserved.