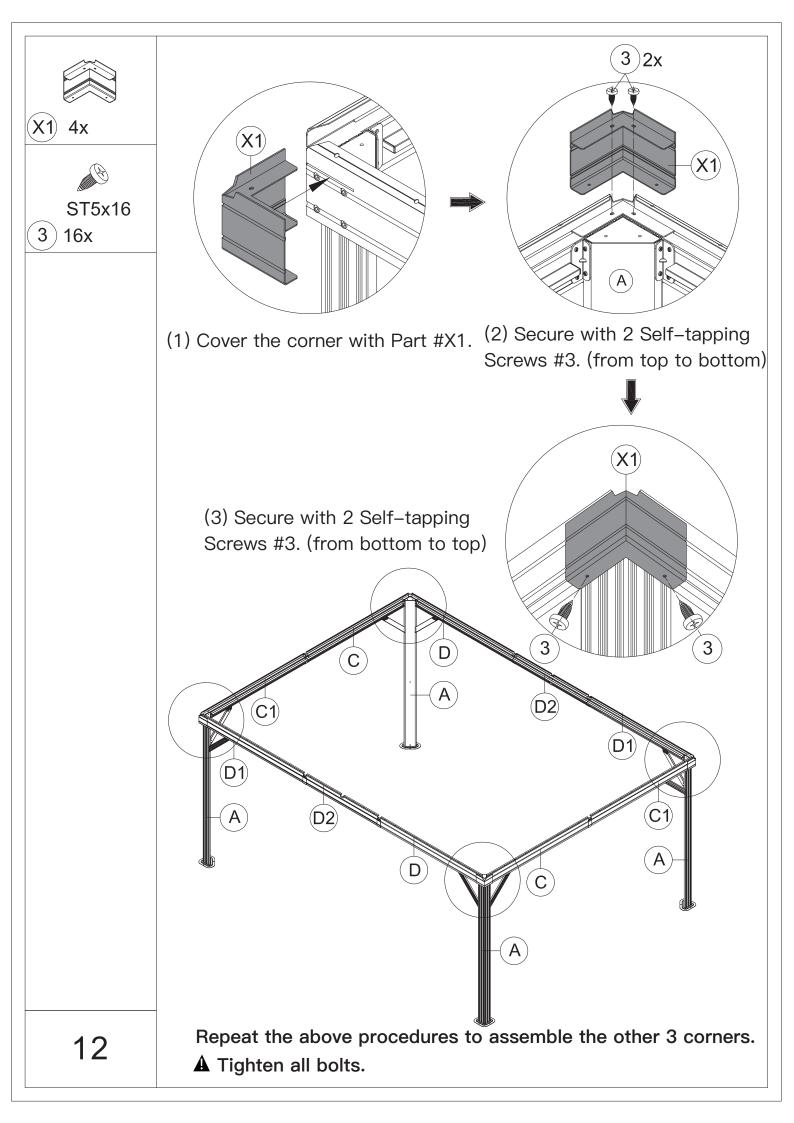

ket | Z1 4x Plastic Bracket | Z2 4x Plastic Bracket | 1 1x                                   |
| ST6.3x15              | ST5x16                | M6x15                 | ا<br>س<br>6                            |
| <b>2</b> 12x          | 3 24x                 | <b>4</b> 32x          | 5)144x                                 |
| ۵)))<br>M5x12         | ۵))))<br>M6x10        | ۵)<br>M6x16           | )))))))))))))))))))))))))))))))))))))) |
| 6 16x                 | (7) 28x               | 8)242x                | 9 8x                                   |
| ۵)<br>M6x28           | )<br>M6x45            | @)<br>M6x50           |                                        |
| (10) 88x              | (11) 4x               | (12) 40x              |                                        |





































































































## Thanks for your purchase.

At domi outdoor living, we believe in our products.

That's why we provide a 12-month warranty and

friendly, casy-to-reach after-sales service. So if you

have any questions about our product and assembly-

,please feel free to contact us. We will be here for you.



After-sales contact email: service@domioutdoorliving.com

Please tell us your order ID when contact.

Attach photos of damaged part for instant reply.

© Copyright 2022–2024 domi LLC. I All Rights Reserved.