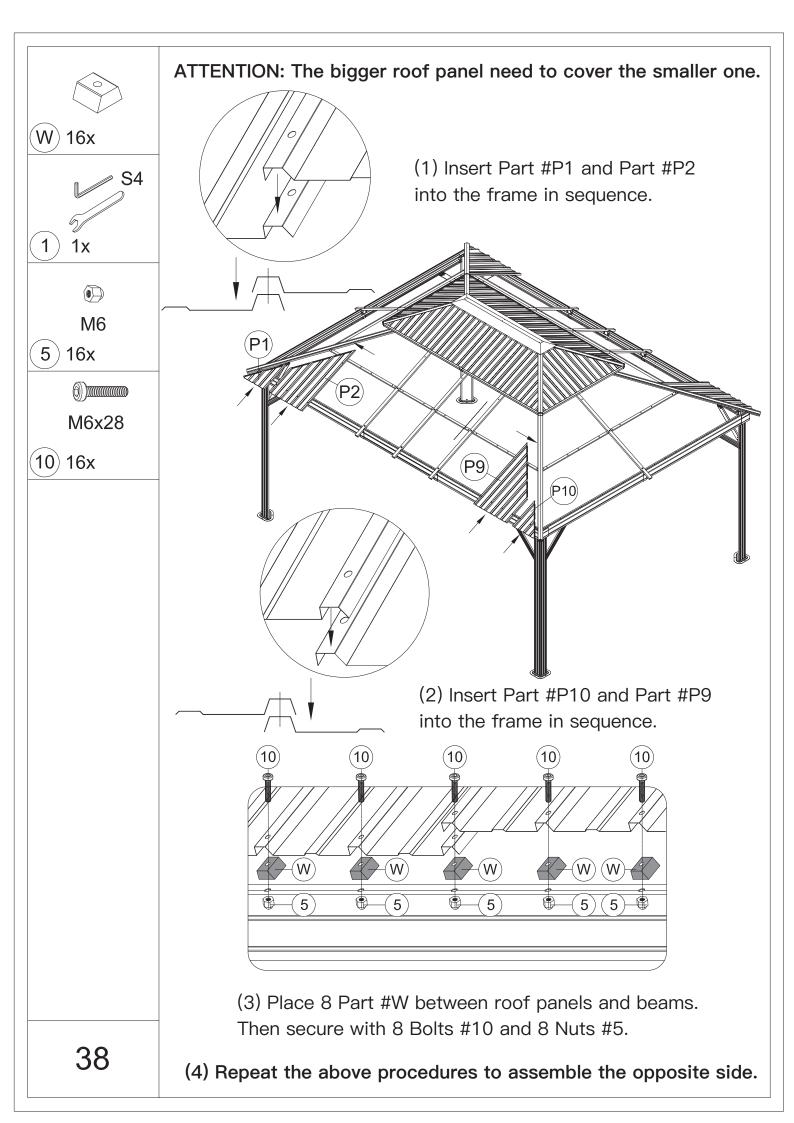

| 1 1x                                   |
| ST6.3x15              | ST5x16                | M6x15                 | ا<br>س<br>6                            |
| <b>2</b> 12x          | 3 24x                 | <b>4</b> 32x          | 5)144x                                 |
| ۵)))<br>M5x12         | ۵))))<br>M6x10        | ۵)<br>M6x16           | )))))))))))))))))))))))))))))))))))))) |
| 6 16x                 | (7) 28x               | 8)242x                | 9 8x                                   |
| ۵)<br>M6x28           | )<br>M6x45            | @)<br>M6x50           |                                        |
| (10) 88x              | (11) 4x               | (12) 40x              |                                        |





































































































## Thanks for your purchase.

At domi outdoor living, we believe in our products.

That's why we provide a 12-month warranty and

friendly, casy-to-reach after-sales service. So if you

have any questions about our product and assembly-

,please feel free to contact us. We will be here for you.



After-sales contact email: service@domioutdoorliving.com

Please tell us your order ID when contact.

Attach photos of damaged part for instant reply.

© Copyright 2022–2024 domi LLC. I All Rights Reserved.