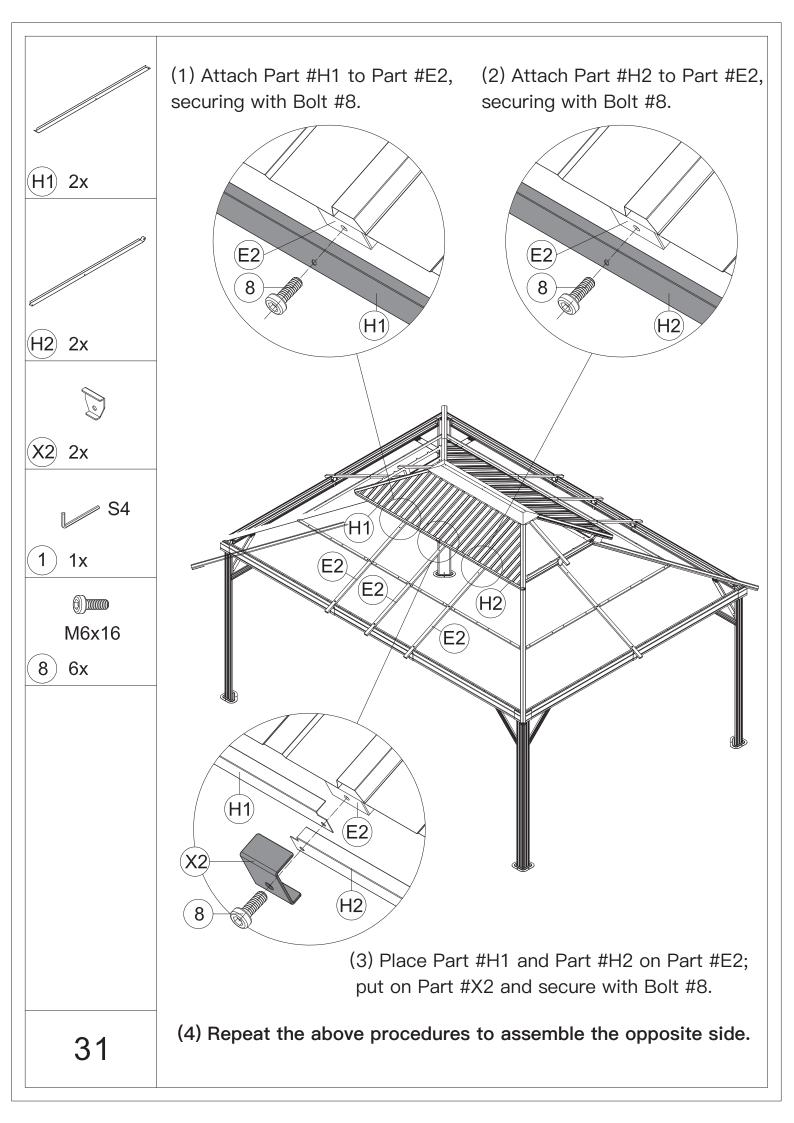

astic Bracket | 1 1x                                   |
| ST6.3x15              | ST5x16                | M6x15                 | ا<br>س<br>6                            |
| <b>2</b> 12x          | 3 24x                 | <b>4</b> 32x          | 5)144x                                 |
| ۵)))<br>M5x12         | ۵))))<br>M6x10        | ۵)<br>M6x16           | )))))))))))))))))))))))))))))))))))))) |
| 6 16x                 | (7) 28x               | 8)242x                | 9 8x                                   |
| ۵)<br>M6x28           | )<br>M6x45            | @)<br>M6x50           |                                        |
| (10) 88x              | (11) 4x               | (12) 40x              |                                        |





































































































## Thanks for your purchase.

At domi outdoor living, we believe in our products.

That's why we provide a 12-month warranty and

friendly, casy-to-reach after-sales service. So if you

have any questions about our product and assembly-

,please feel free to contact us. We will be here for you.



After-sales contact email: service@domioutdoorliving.com

Please tell us your order ID when contact.

Attach photos of damaged part for instant reply.

© Copyright 2022–2024 domi LLC. I All Rights Reserved.