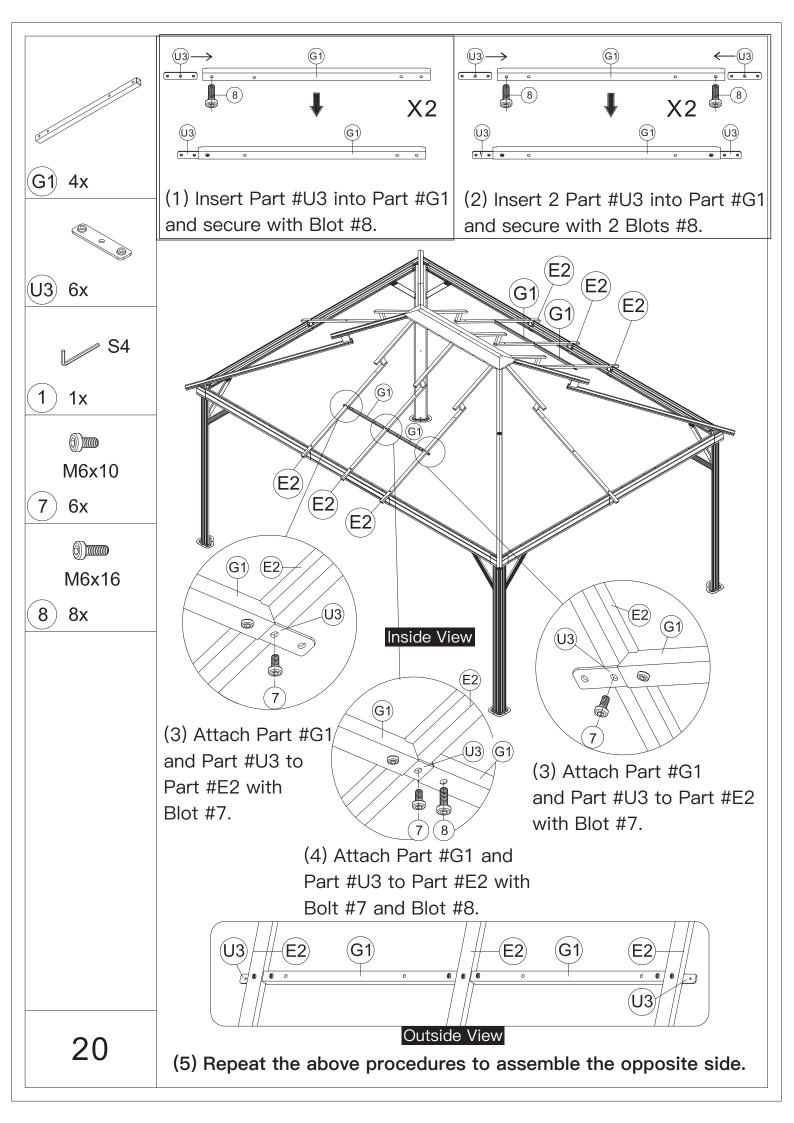

tic Bracket | Z2 4x Plastic Bracket | 1 1x                                   |
| ST6.3x15              | ST5x16                | M6x15                 | ا<br>س<br>6                            |
| <b>2</b> 12x          | 3 24x                 | <b>4</b> 32x          | 5)144x                                 |
| ۵)))<br>M5x12         | ۵))))<br>M6x10        | ۵)<br>M6x16           | )))))))))))))))))))))))))))))))))))))) |
| 6 16x                 | (7) 28x               | 8)242x                | 9 8x                                   |
| ۵)<br>M6x28           | )<br>M6x45            | @)<br>M6x50           |                                        |
| (10) 88x              | (11) 4x               | (12) 40x              |                                        |





































































































## Thanks for your purchase.

At domi outdoor living, we believe in our products.

That's why we provide a 12-month warranty and

friendly, casy-to-reach after-sales service. So if you

have any questions about our product and assembly-

,please feel free to contact us. We will be here for you.



After-sales contact email: service@domioutdoorliving.com

Please tell us your order ID when contact.

Attach photos of damaged part for instant reply.

© Copyright 2022–2024 domi LLC. I All Rights Reserved.