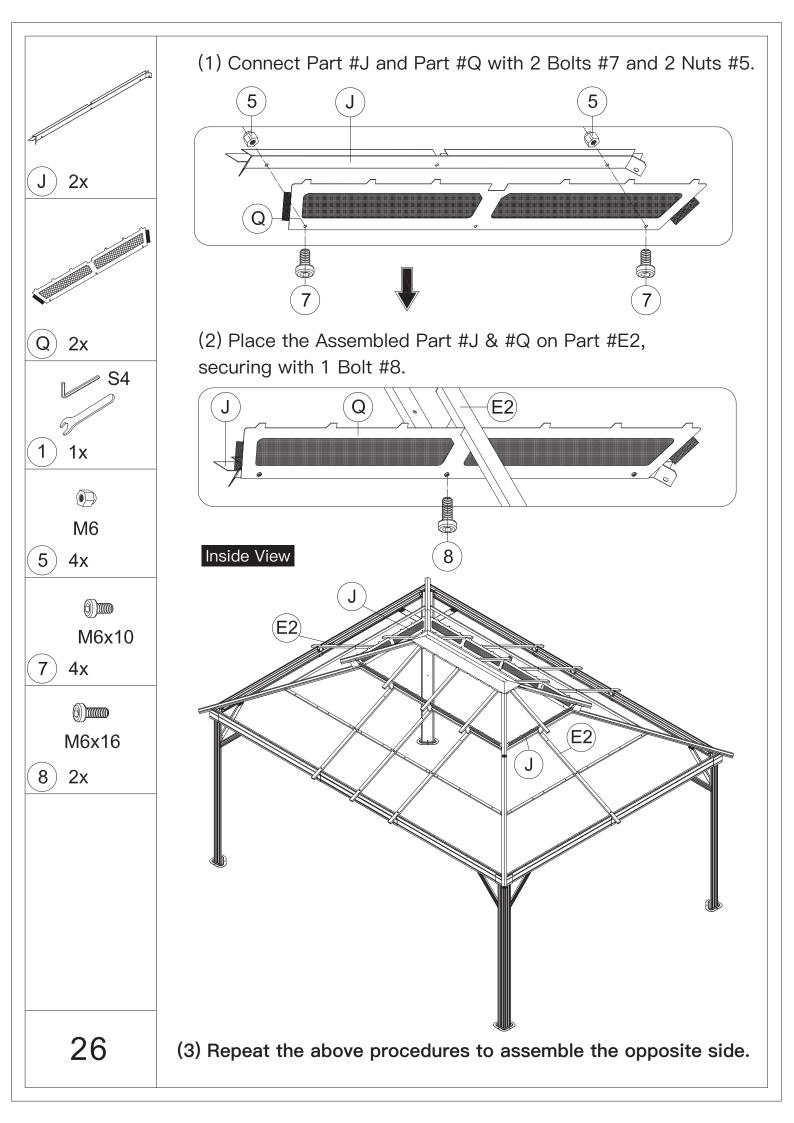

| Z2 4x Plastic Bracket | 1 1x                                   |
| ST6.3x15              | ST5x16                | M6x15                 | ا<br>س<br>6                            |
| <b>2</b> 12x          | 3 24x                 | <b>4</b> 32x          | 5)144x                                 |
| ۵)))<br>M5x12         | ۵))))<br>M6x10        | ۵)<br>M6x16           | )))))))))))))))))))))))))))))))))))))) |
| 6 16x                 | (7) 28x               | 8)242x                | 9 8x                                   |
| ۵)<br>M6x28           | )<br>M6x45            | @)<br>M6x50           |                                        |
| (10) 88x              | (11) 4x               | (12) 40x              |                                        |





































































































## Thanks for your purchase.

At domi outdoor living, we believe in our products.

That's why we provide a 12-month warranty and

friendly, casy-to-reach after-sales service. So if you

have any questions about our product and assembly-

,please feel free to contact us. We will be here for you.



After-sales contact email: service@domioutdoorliving.com

Please tell us your order ID when contact.

Attach photos of damaged part for instant reply.

© Copyright 2022–2024 domi LLC. I All Rights Reserved.