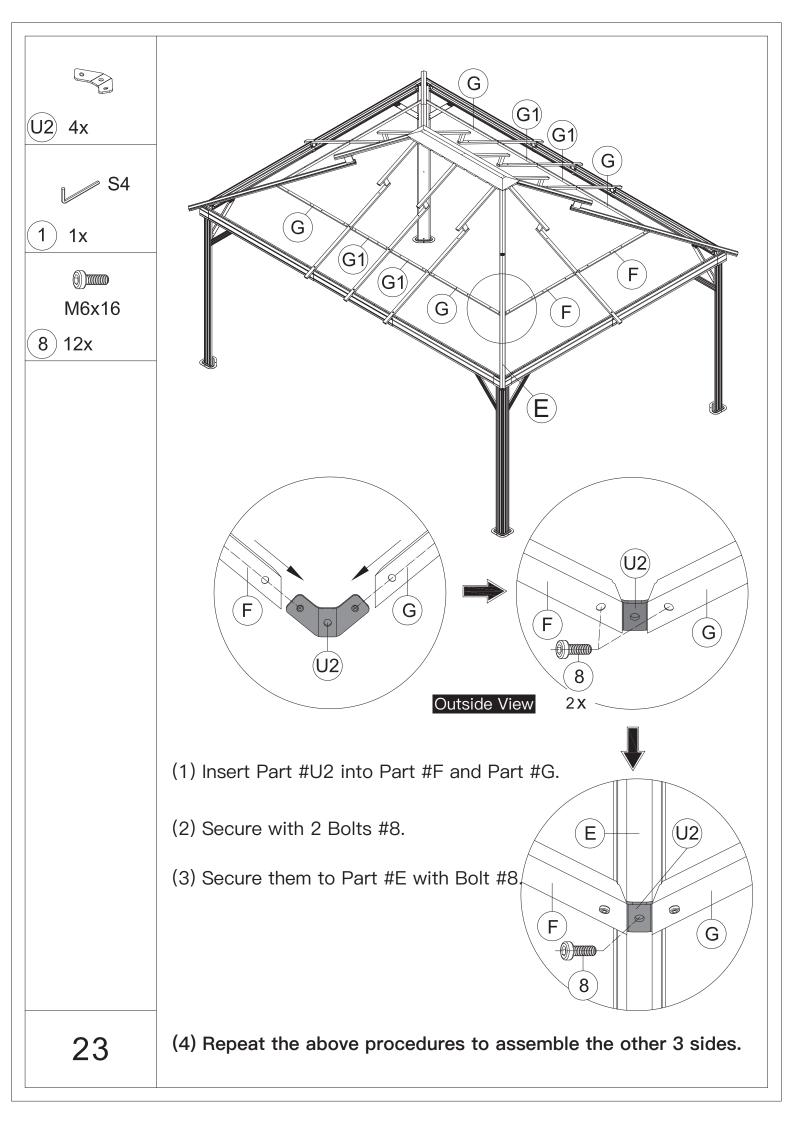

acket | Z2 4x Plastic Bracket | 1 1x                                   |
| ST6.3x15              | ST5x16                | M6x15                 | ا<br>س<br>6                            |
| <b>2</b> 12x          | 3 24x                 | <b>4</b> 32x          | 5)144x                                 |
| ۵)))<br>M5x12         | ۵))))<br>M6x10        | ۵)<br>M6x16           | )))))))))))))))))))))))))))))))))))))) |
| 6 16x                 | (7) 28x               | 8)242x                | 9 8x                                   |
| ۵)<br>M6x28           | )<br>M6x45            | @)<br>M6x50           |                                        |
| (10) 88x              | (11) 4x               | (12) 40x              |                                        |





































































































## Thanks for your purchase.

At domi outdoor living, we believe in our products.

That's why we provide a 12-month warranty and

friendly, casy-to-reach after-sales service. So if you

have any questions about our product and assembly-

,please feel free to contact us. We will be here for you.



After-sales contact email: service@domioutdoorliving.com

Please tell us your order ID when contact.

Attach photos of damaged part for instant reply.

© Copyright 2022–2024 domi LLC. I All Rights Reserved.