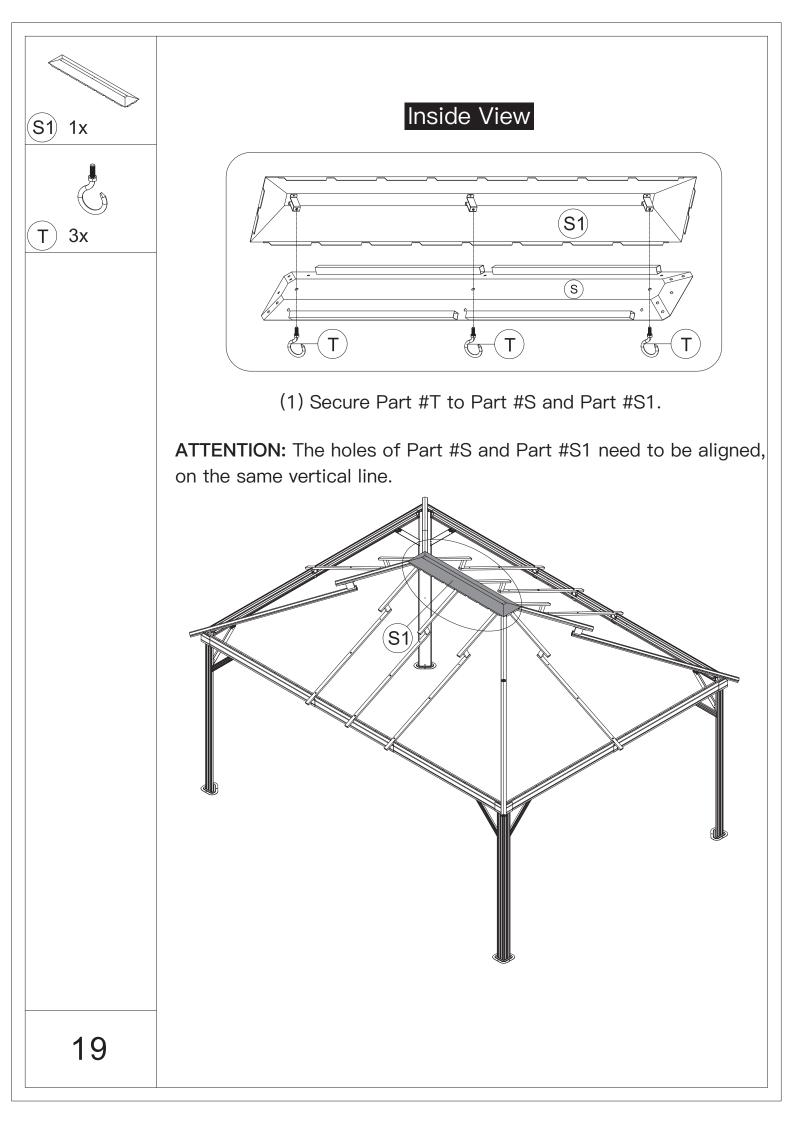

astic Bracket | Z2 4x Plastic Bracket | 1 1x                                   |
| ST6.3x15              | ST5x16                | M6x15                 | ا<br>س<br>6                            |
| <b>2</b> 12x          | 3 24x                 | <b>4</b> 32x          | 5)144x                                 |
| ۵)))<br>M5x12         | ۵))))<br>M6x10        | ۵)<br>M6x16           | )))))))))))))))))))))))))))))))))))))) |
| 6 16x                 | (7) 28x               | 8)242x                | 9 8x                                   |
| ۵)<br>M6x28           | )<br>M6x45            | @)<br>M6x50           |                                        |
| (10) 88x              | (11) 4x               | (12) 40x              |                                        |





































































































## Thanks for your purchase.

At domi outdoor living, we believe in our products.

That's why we provide a 12-month warranty and

friendly, casy-to-reach after-sales service. So if you

have any questions about our product and assembly-

,please feel free to contact us. We will be here for you.



After-sales contact email: service@domioutdoorliving.com

Please tell us your order ID when contact.

Attach photos of damaged part for instant reply.

© Copyright 2022–2024 domi LLC. I All Rights Reserved.