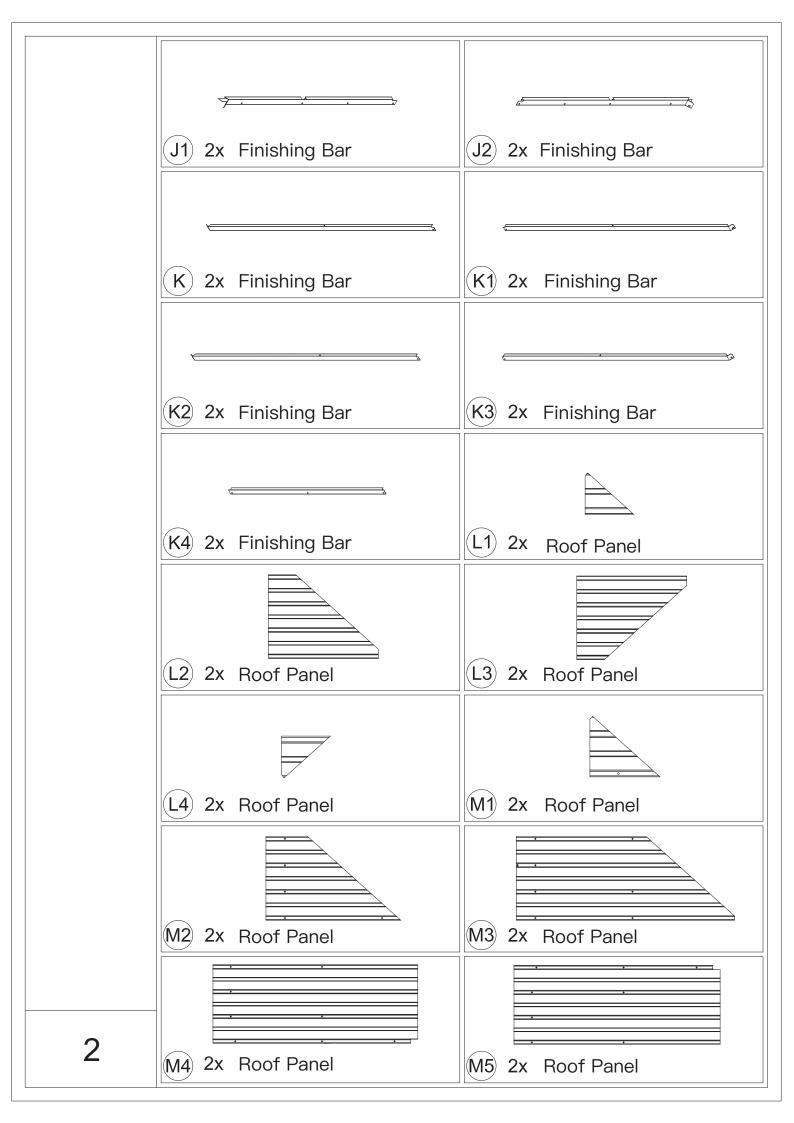

022–2024 domi LLC. I All Rights Reserved.

## Pre-assembly



1.Two or more people are required for assembly.



2.You will need one or more stepladders.



3. Wearing protective gloves is recommended.



4.You may need a safety hat.



5.Please use a Phillips screw driver.



6.For ease of construction, you may need a drill.



7.You may need a safety goggle.



8.Do not fully tighten screws prior to complete assembly.

## Warning & Attention

-Try to assemble this product on the flat ground, otherwise it is difficult to carry out;

-It would be much easier to assemble the product with three or more people;

-After assembly, please check whether all screws are tightened, to prevent parts from falling apart.

**A** Use bolts to secure the frame to the ground to against the strong wind.









|                       |                       |                       | S6<br>S4                               |
|-----------------------|-----------------------|-----------------------|----------------------------------------|
| Z 76x Plastic Bracket | Z1 4x Plastic Bracket | Z2 4x Plastic Bracket | 1 1x                                   |
| ST6.3x15              | ST5x16                | M6x15                 | ا<br>س<br>6                            |
| <b>2</b> 12x          | 3 24x                 | <b>4</b> 32x          | 5)144x                                 |
| ۵)))<br>M5x12         | ۵))))<br>M6x10        | ۵)<br>M6x16           | )))))))))))))))))))))))))))))))))))))) |
| 6 16x                 | (7) 28x               | 8)242x                | 9 8x