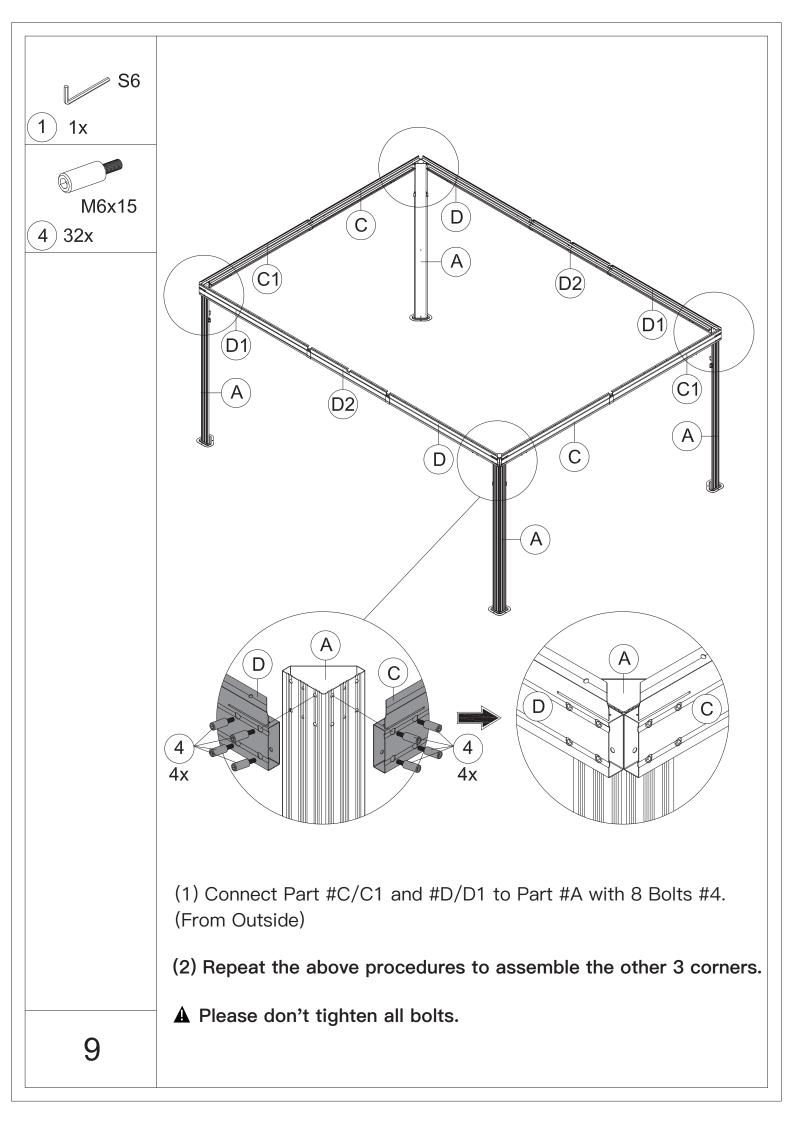

c Bracket | Z1 4x Plastic Bracket | Z2 4x Plastic Bracket | 1 1x                                   |
| ST6.3x15              | ST5x16                | M6x15                 | ا<br>س<br>6                            |
| <b>2</b> 12x          | 3 24x                 | <b>4</b> 32x          | 5)144x                                 |
| ۵)))<br>M5x12         | ۵))))<br>M6x10        | ۵)<br>M6x16           | )))))))))))))))))))))))))))))))))))))) |
| 6 16x                 | (7) 28x               | 8)242x                | 9 8x                                   |
| ۵)<br>M6x28           | )<br>M6x45            | @)<br>M6x50           |                                        |
| (10) 88x              | (11) 4x               | (12) 40x              |                                        |





































































































## Thanks for your purchase.

At domi outdoor living, we believe in our products.

That's why we provide a 12-month warranty and

friendly, casy-to-reach after-sales service. So if you

have any questions about our product and assembly-

,please feel free to contact us. We will be here for you.



After-sales contact email: service@domioutdoorliving.com

Please tell us your order ID when contact.

Attach photos of damaged part for instant reply.

© Copyright 2022–2024 domi LLC. I All Rights Reserved.