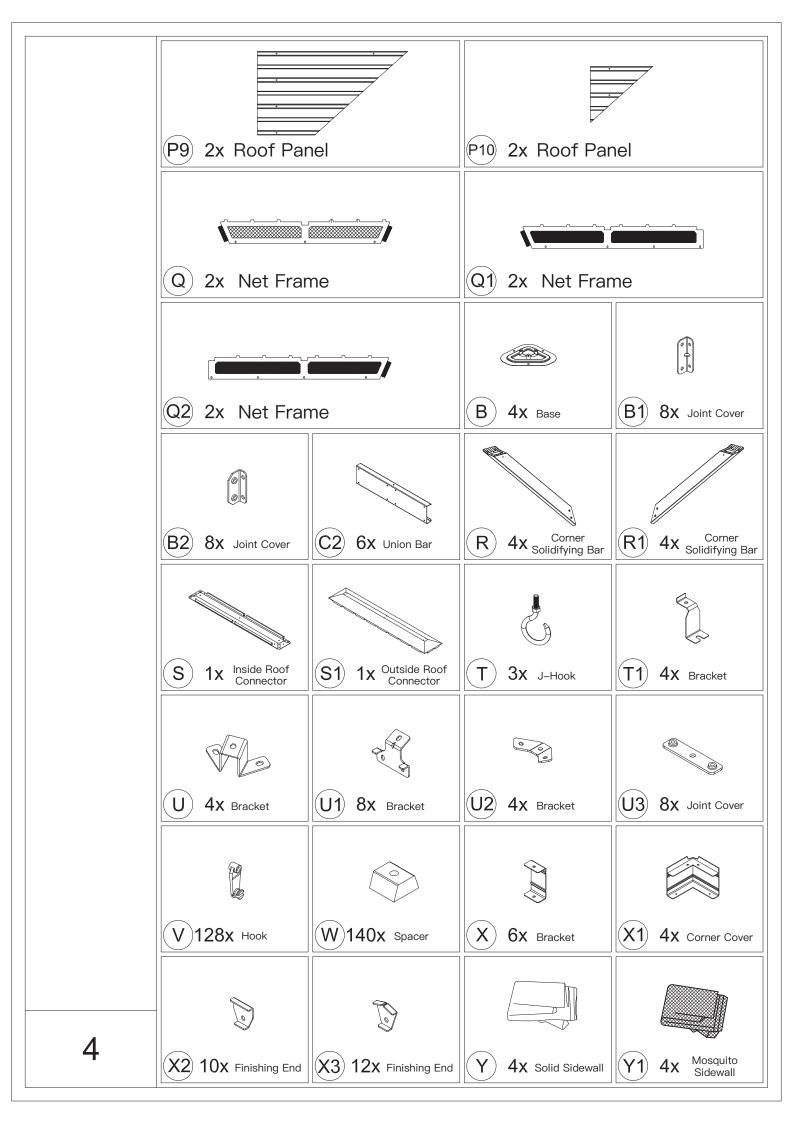

2024 domi LLC. I All Rights Reserved.

## Pre-assembly



1.Two or more people are required for assembly.



2.You will need one or more stepladders.



3. Wearing protective gloves is recommended.



4.You may need a safety hat.



5.Please use a Phillips screw driver.



6.For ease of construction, you may need a drill.



7.You may need a safety goggle.



8.Do not fully tighten screws prior to complete assembly.

## Warning & Attention

-Try to assemble this product on the flat ground, otherwise it is difficult to carry out;

-It would be much easier to assemble the product with three or more people;

-After assembly, please check whether all screws are tightened, to prevent parts from falling apart.

**A** Use bolts to secure the frame to the ground to against the strong wind.









|                       |                       |                       | S6<br>S4                               |
|-----------------------|-----------------------|-----------------------|----------------------------------------|
| Z 76x Plastic Bracket | Z1 4x Plastic Bracket | Z2 4x Plastic Bracket | 1 1x                                   |
| ST6.3x15              | ST5x16                | M6x15                 | ا<br>س<br>6                            |
| <b>2</b> 12x          | 3 24x                 | <b>4</b> 32x          | 5)144x                                 |
| ۵)))<br>M5x12         | ۵))))<br>M6x10        | ۵)<br>M6x16           | )))))))))))))))))))))))))))))))))))))) |
| 6 16x                 | (7) 28x               | 8)242x                | 9 8x