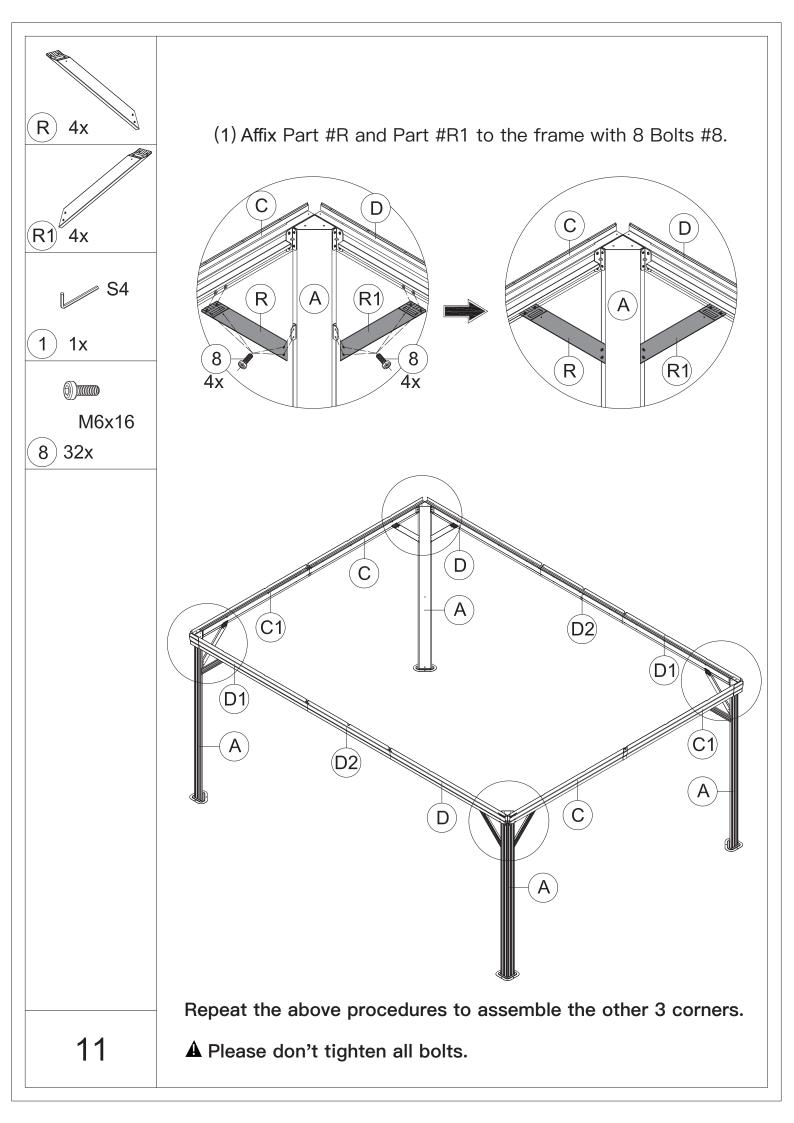

acket | Z1 4x Plastic Bracket | Z2 4x Plastic Bracket | 1 1x                                   |
| ST6.3x15              | ST5x16                | M6x15                 | ا<br>س<br>6                            |
| <b>2</b> 12x          | 3 24x                 | <b>4</b> 32x          | 5)144x                                 |
| ۵)))<br>M5x12         | ۵))))<br>M6x10        | ۵)<br>M6x16           | )))))))))))))))))))))))))))))))))))))) |
| 6 16x                 | (7) 28x               | 8)242x                | 9 8x                                   |
| ۵)<br>M6x28           | )<br>M6x45            | @)<br>M6x50           |                                        |
| (10) 88x              | (11) 4x               | (12) 40x              |                                        |





































































































## Thanks for your purchase.

At domi outdoor living, we believe in our products.

That's why we provide a 12-month warranty and

friendly, casy-to-reach after-sales service. So if you

have any questions about our product and assembly-

,please feel free to contact us. We will be here for you.



After-sales contact email: service@domioutdoorliving.com

Please tell us your order ID when contact.

Attach photos of damaged part for instant reply.

© Copyright 2022–2024 domi LLC. I All Rights Reserved.