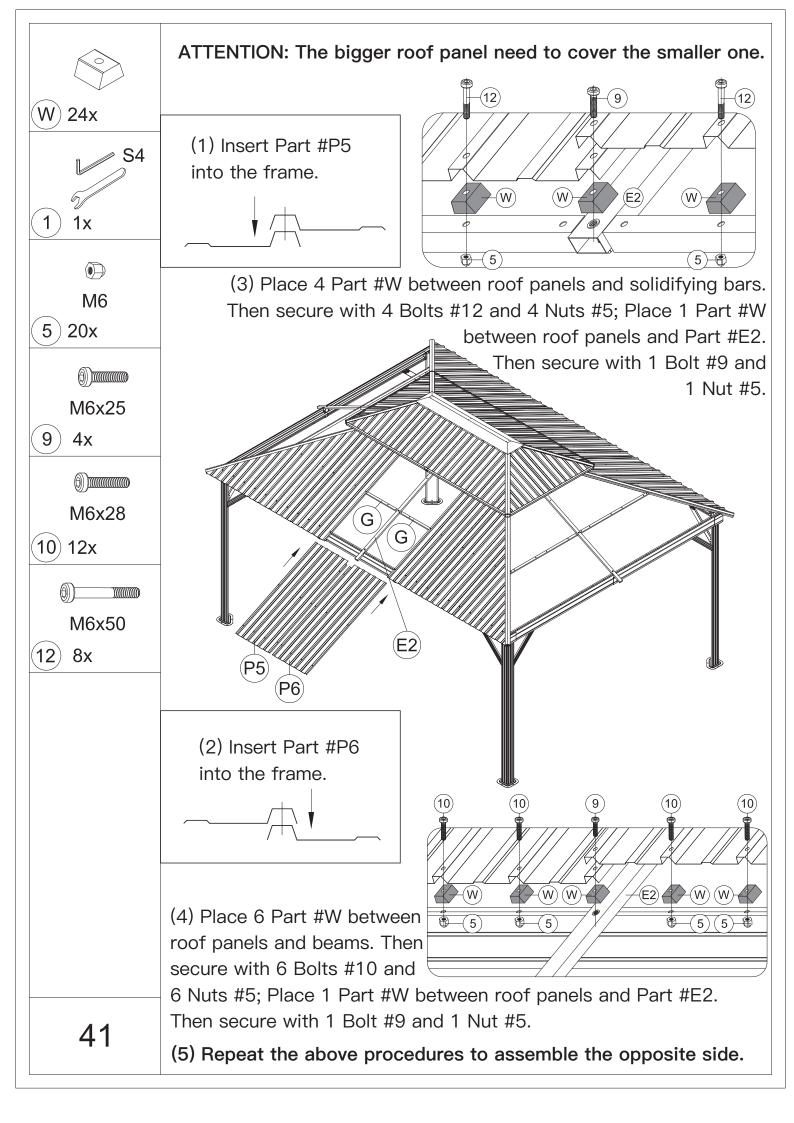

|
| ST6.3x15              | ST5x16                | M6x15                 | ا<br>س<br>6                            |
| <b>2</b> 12x          | 3 24x                 | <b>4</b> 32x          | 5)144x                                 |
| ۵)))<br>M5x12         | ۵))))<br>M6x10        | ۵)<br>M6x16           | )))))))))))))))))))))))))))))))))))))) |
| 6 16x                 | (7) 28x               | 8)242x                | 9 8x                                   |
| ۵)<br>M6x28           | )<br>M6x45            | @)<br>M6x50           |                                        |
| (10) 88x              | (11) 4x               | (12) 40x              |                                        |





































































































## Thanks for your purchase.

At domi outdoor living, we believe in our products.

That's why we provide a 12-month warranty and

friendly, casy-to-reach after-sales service. So if you

have any questions about our product and assembly-

,please feel free to contact us. We will be here for you.



After-sales contact email: service@domioutdoorliving.com

Please tell us your order ID when contact.

Attach photos of damaged part for instant reply.

© Copyright 2022–2024 domi LLC. I All Rights Reserved.