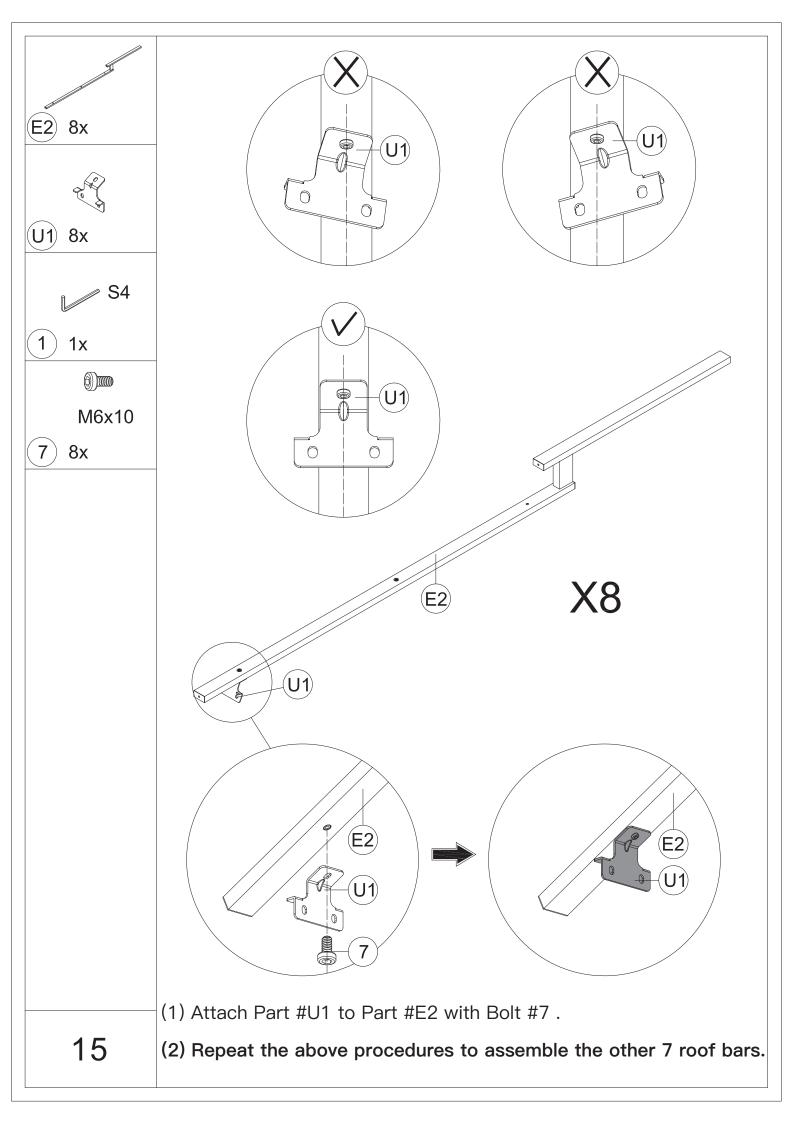

Z1 4x Plastic Bracket | Z2 4x Plastic Bracket | 1 1x                                   |
| ST6.3x15              | ST5x16                | M6x15                 | ا<br>س<br>6                            |
| <b>2</b> 12x          | 3 24x                 | <b>4</b> 32x          | 5)144x                                 |
| ۵)))<br>M5x12         | ۵))))<br>M6x10        | ۵)<br>M6x16           | )))))))))))))))))))))))))))))))))))))) |
| 6 16x                 | (7) 28x               | 8)242x                | 9 8x                                   |
| ۵)<br>M6x28           | )<br>M6x45            | @)<br>M6x50           |                                        |
| (10) 88x              | (11) 4x               | (12) 40x              |                                        |





































































































## Thanks for your purchase.

At domi outdoor living, we believe in our products.

That's why we provide a 12-month warranty and

friendly, casy-to-reach after-sales service. So if you

have any questions about our product and assembly-

,please feel free to contact us. We will be here for you.



After-sales contact email: service@domioutdoorliving.com

Please tell us your order ID when contact.

Attach photos of damaged part for instant reply.

© Copyright 2022–2024 domi LLC. I All Rights Reserved.