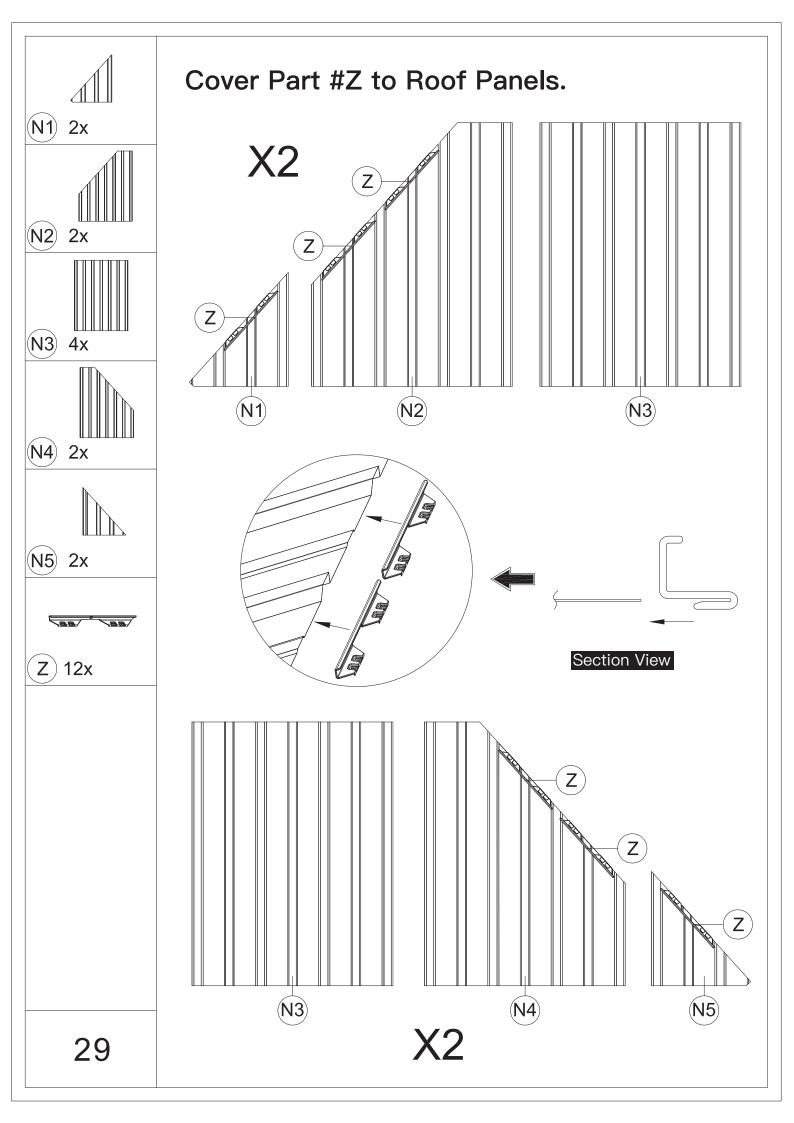

x Plastic Bracket | 1 1x                                   |
| ST6.3x15              | ST5x16                | M6x15                 | ا<br>س<br>6                            |
| <b>2</b> 12x          | 3 24x                 | <b>4</b> 32x          | 5)144x                                 |
| ۵)))<br>M5x12         | ۵))))<br>M6x10        | ۵)<br>M6x16           | )))))))))))))))))))))))))))))))))))))) |
| 6 16x                 | (7) 28x               | 8)242x                | 9 8x                                   |
| ۵)<br>M6x28           | )<br>M6x45            | @)<br>M6x50           |                                        |
| (10) 88x              | (11) 4x               | (12) 40x              |                                        |





































































































## Thanks for your purchase.

At domi outdoor living, we believe in our products.

That's why we provide a 12-month warranty and

friendly, casy-to-reach after-sales service. So if you

have any questions about our product and assembly-

,please feel free to contact us. We will be here for you.



After-sales contact email: service@domioutdoorliving.com

Please tell us your order ID when contact.

Attach photos of damaged part for instant reply.

© Copyright 2022–2024 domi LLC. I All Rights Reserved.