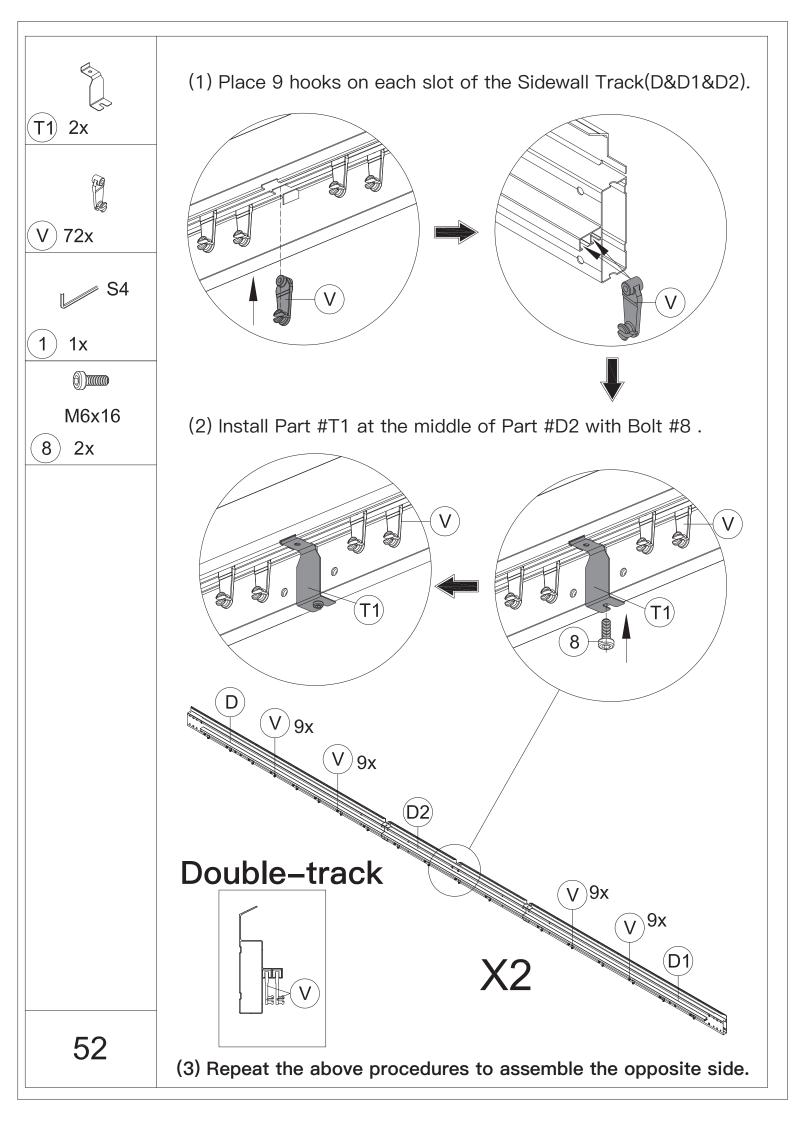

|
| ST6.3x15              | ST5x16                | M6x15                 | ا<br>س<br>6                            |
| <b>2</b> 12x          | 3 24x                 | <b>4</b> 32x          | 5)144x                                 |
| ۵)))<br>M5x12         | ۵))))<br>M6x10        | ۵)<br>M6x16           | )))))))))))))))))))))))))))))))))))))) |
| 6 16x                 | (7) 28x               | 8)242x                | 9 8x                                   |
| ۵)<br>M6x28           | )<br>M6x45            | @)<br>M6x50           |                                        |
| (10) 88x              | (11) 4x               | (12) 40x              |                                        |





































































































## Thanks for your purchase.

At domi outdoor living, we believe in our products.

That's why we provide a 12-month warranty and

friendly, casy-to-reach after-sales service. So if you

have any questions about our product and assembly-

,please feel free to contact us. We will be here for you.



After-sales contact email: service@domioutdoorliving.com

Please tell us your order ID when contact.

Attach photos of damaged part for instant reply.

© Copyright 2022–2024 domi LLC. I All Rights Reserved.