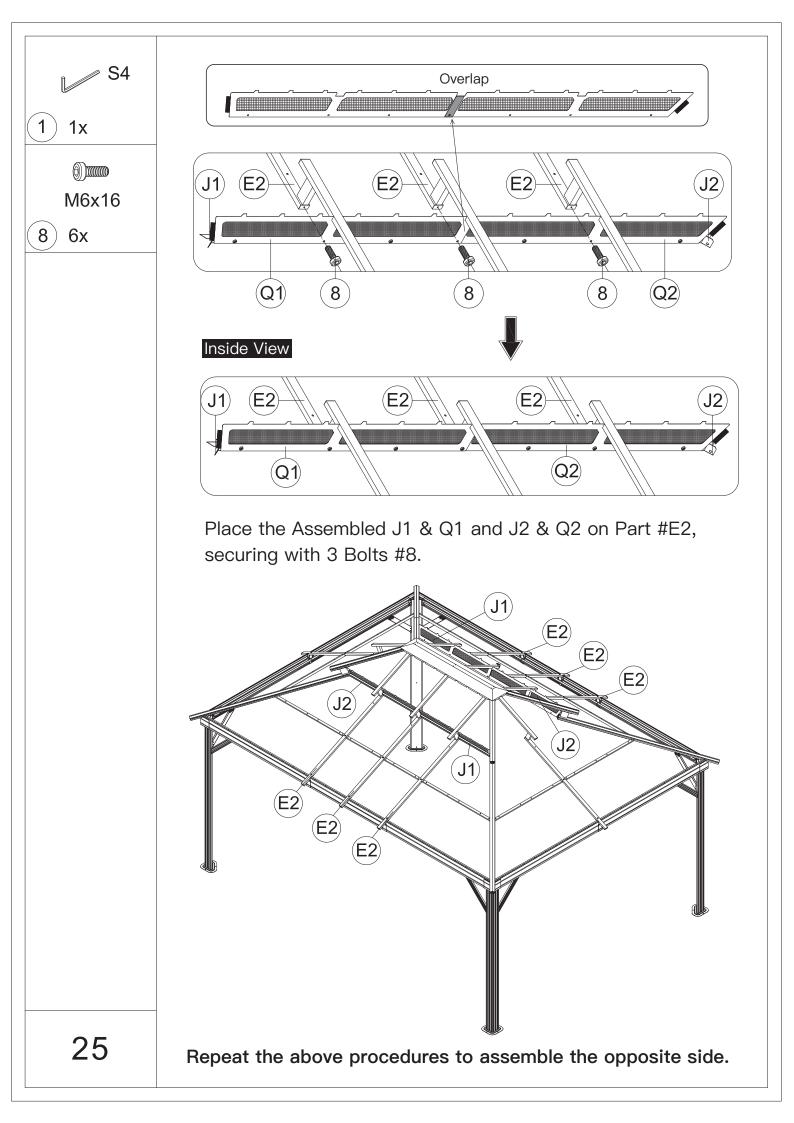

t | Z2 4x Plastic Bracket | 1 1x                                   |
| ST6.3x15              | ST5x16                | M6x15                 | ا<br>س<br>6                            |
| <b>2</b> 12x          | 3 24x                 | <b>4</b> 32x          | 5)144x                                 |
| ۵)))<br>M5x12         | ۵))))<br>M6x10        | ۵)<br>M6x16           | )))))))))))))))))))))))))))))))))))))) |
| 6 16x                 | (7) 28x               | 8)242x                | 9 8x                                   |
| ۵)<br>M6x28           | )<br>M6x45            | @)<br>M6x50           |                                        |
| (10) 88x              | (11) 4x               | (12) 40x              |                                        |





































































































## Thanks for your purchase.

At domi outdoor living, we believe in our products.

That's why we provide a 12-month warranty and

friendly, casy-to-reach after-sales service. So if you

have any questions about our product and assembly-

,please feel free to contact us. We will be here for you.



After-sales contact email: service@domioutdoorliving.com

Please tell us your order ID when contact.

Attach photos of damaged part for instant reply.

© Copyright 2022–2024 domi LLC. I All Rights Reserved.