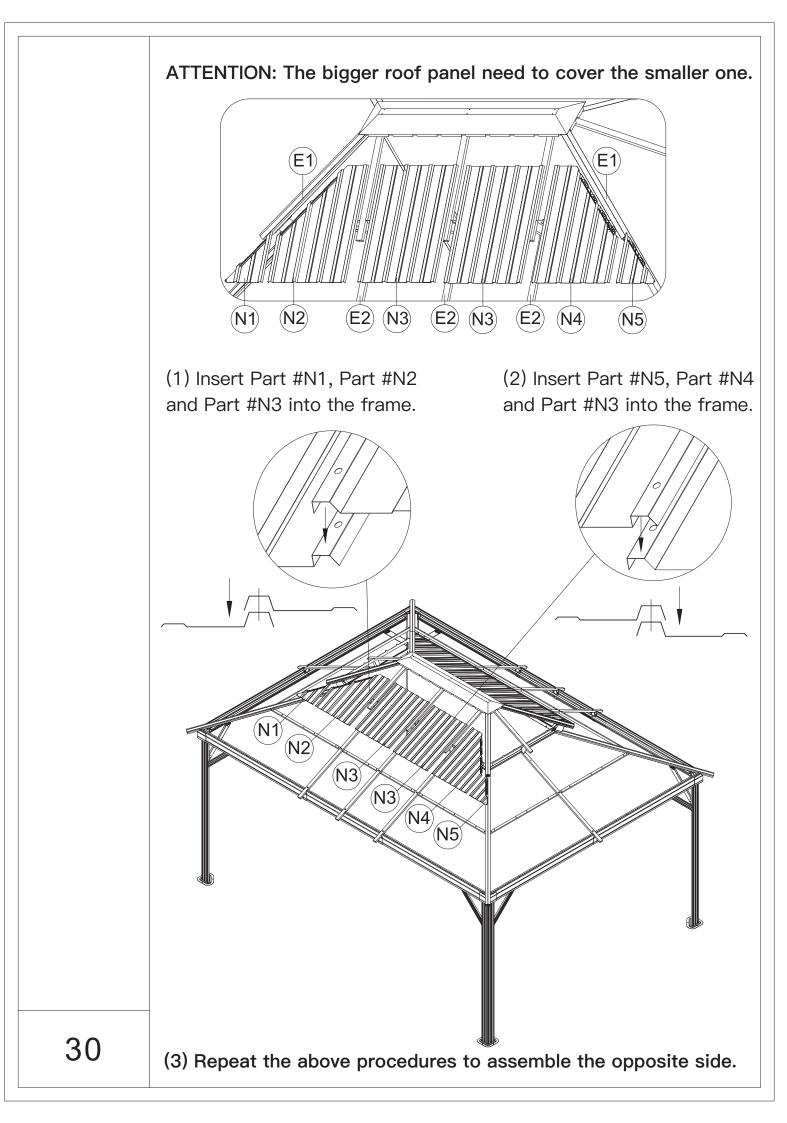

Plastic Bracket | 1 1x                                   |
| ST6.3x15              | ST5x16                | M6x15                 | ا<br>س<br>6                            |
| <b>2</b> 12x          | 3 24x                 | <b>4</b> 32x          | 5)144x                                 |
| ۵)))<br>M5x12         | ۵))))<br>M6x10        | ۵)<br>M6x16           | )))))))))))))))))))))))))))))))))))))) |
| 6 16x                 | (7) 28x               | 8)242x                | 9 8x                                   |
| ۵)<br>M6x28           | )<br>M6x45            | @)<br>M6x50           |                                        |
| (10) 88x              | (11) 4x               | (12) 40x              |                                        |





































































































## Thanks for your purchase.

At domi outdoor living, we believe in our products.

That's why we provide a 12-month warranty and

friendly, casy-to-reach after-sales service. So if you

have any questions about our product and assembly-

,please feel free to contact us. We will be here for you.



After-sales contact email: service@domioutdoorliving.com

Please tell us your order ID when contact.

Attach photos of damaged part for instant reply.

© Copyright 2022–2024 domi LLC. I All Rights Reserved.