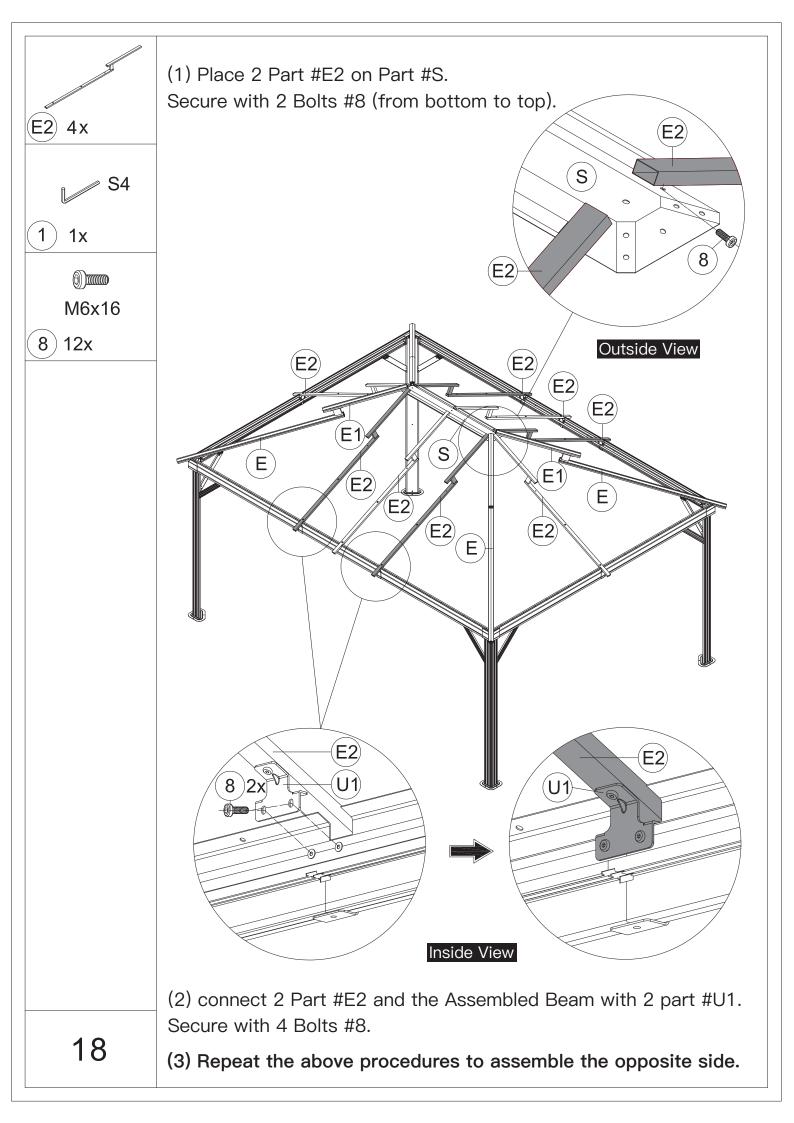

Plastic Bracket | Z2 4x Plastic Bracket | 1 1x                                   |
| ST6.3x15              | ST5x16                | M6x15                 | ا<br>س<br>6                            |
| <b>2</b> 12x          | 3 24x                 | <b>4</b> 32x          | 5)144x                                 |
| ۵)))<br>M5x12         | ۵))))<br>M6x10        | ۵)<br>M6x16           | )))))))))))))))))))))))))))))))))))))) |
| 6 16x                 | (7) 28x               | 8)242x                | 9 8x                                   |
| ۵)<br>M6x28           | )<br>M6x45            | @)<br>M6x50           |                                        |
| (10) 88x              | (11) 4x               | (12) 40x              |                                        |





































































































## Thanks for your purchase.

At domi outdoor living, we believe in our products.

That's why we provide a 12-month warranty and

friendly, casy-to-reach after-sales service. So if you

have any questions about our product and assembly-

,please feel free to contact us. We will be here for you.



After-sales contact email: service@domioutdoorliving.com

Please tell us your order ID when contact.

Attach photos of damaged part for instant reply.

© Copyright 2022–2024 domi LLC. I All Rights Reserved.