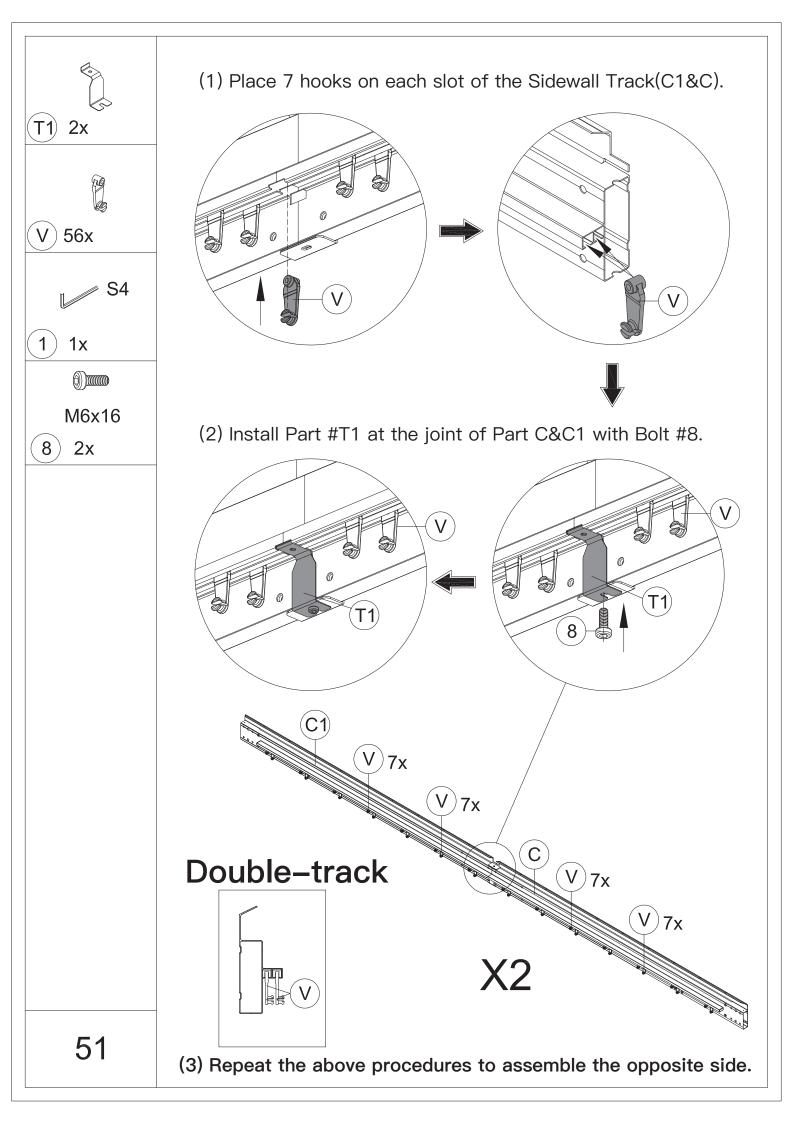

|
| ST6.3x15              | ST5x16                | M6x15                 | ا<br>س<br>6                            |
| <b>2</b> 12x          | 3 24x                 | <b>4</b> 32x          | 5)144x                                 |
| ۵)))<br>M5x12         | ۵))))<br>M6x10        | ۵)<br>M6x16           | )))))))))))))))))))))))))))))))))))))) |
| 6 16x                 | (7) 28x               | 8)242x                | 9 8x                                   |
| ۵)<br>M6x28           | )<br>M6x45            | @)<br>M6x50           |                                        |
| (10) 88x              | (11) 4x               | (12) 40x              |                                        |





































































































## Thanks for your purchase.

At domi outdoor living, we believe in our products.

That's why we provide a 12-month warranty and

friendly, casy-to-reach after-sales service. So if you

have any questions about our product and assembly-

,please feel free to contact us. We will be here for you.



After-sales contact email: service@domioutdoorliving.com

Please tell us your order ID when contact.

Attach photos of damaged part for instant reply.

© Copyright 2022–2024 domi LLC. I All Rights Reserved.