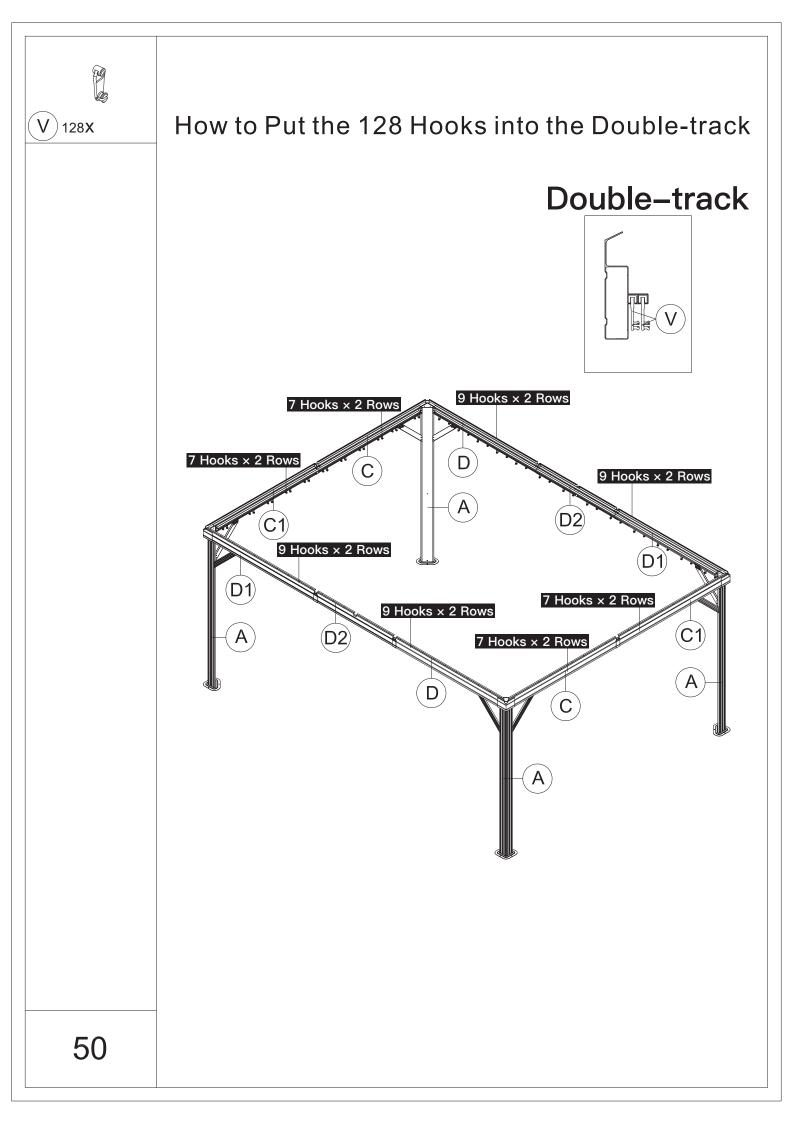

|
| ST6.3x15              | ST5x16                | M6x15                 | ا<br>س<br>6                            |
| <b>2</b> 12x          | 3 24x                 | <b>4</b> 32x          | 5)144x                                 |
| ۵)))<br>M5x12         | ۵))))<br>M6x10        | ۵)<br>M6x16           | )))))))))))))))))))))))))))))))))))))) |
| 6 16x                 | (7) 28x               | 8)242x                | 9 8x                                   |
| ۵)<br>M6x28           | )<br>M6x45            | @)<br>M6x50           |                                        |
| (10) 88x              | (11) 4x               | (12) 40x              |                                        |





































































































## Thanks for your purchase.

At domi outdoor living, we believe in our products.

That's why we provide a 12-month warranty and

friendly, casy-to-reach after-sales service. So if you

have any questions about our product and assembly-

,please feel free to contact us. We will be here for you.



After-sales contact email: service@domioutdoorliving.com

Please tell us your order ID when contact.

Attach photos of damaged part for instant reply.

© Copyright 2022–2024 domi LLC. I All Rights Reserved.