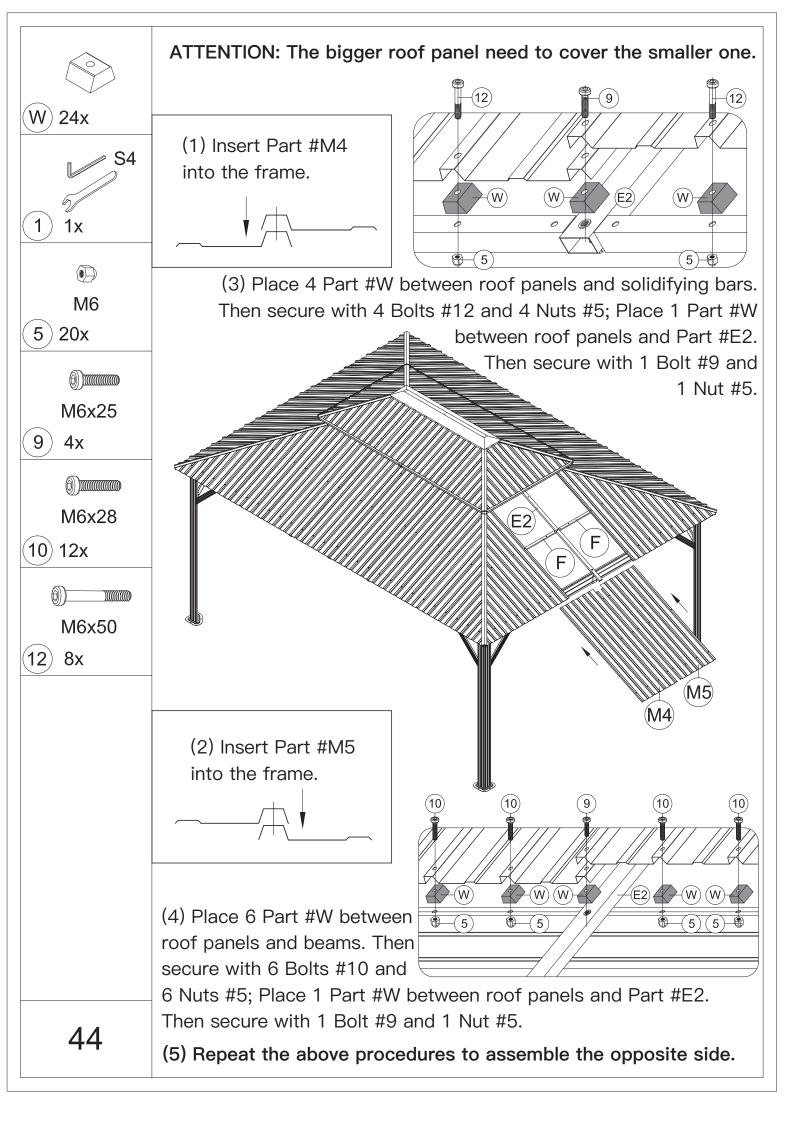

|
| ST6.3x15              | ST5x16                | M6x15                 | ا<br>س<br>6                            |
| <b>2</b> 12x          | 3 24x                 | <b>4</b> 32x          | 5)144x                                 |
| ۵)))<br>M5x12         | ۵))))<br>M6x10        | ۵)<br>M6x16           | )))))))))))))))))))))))))))))))))))))) |
| 6 16x                 | (7) 28x               | 8)242x                | 9 8x                                   |
| ۵)<br>M6x28           | )<br>M6x45            | @)<br>M6x50           |                                        |
| (10) 88x              | (11) 4x               | (12) 40x              |                                        |





































































































## Thanks for your purchase.

At domi outdoor living, we believe in our products.

That's why we provide a 12-month warranty and

friendly, casy-to-reach after-sales service. So if you

have any questions about our product and assembly-

,please feel free to contact us. We will be here for you.



After-sales contact email: service@domioutdoorliving.com

Please tell us your order ID when contact.

Attach photos of damaged part for instant reply.

© Copyright 2022–2024 domi LLC. I All Rights Reserved.