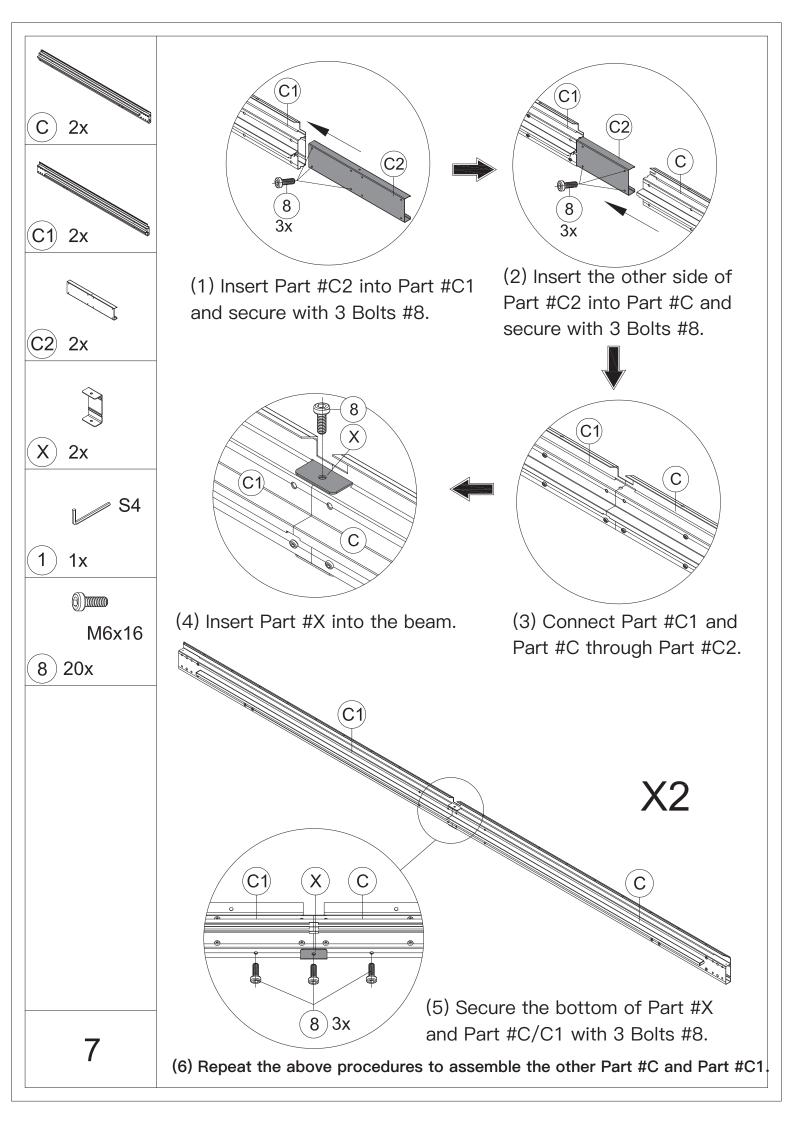

astic Bracket | Z1 4x Plastic Bracket | Z2 4x Plastic Bracket | 1 1x                                   |
| ST6.3x15              | ST5x16                | M6x15                 | ا<br>س<br>6                            |
| <b>2</b> 12x          | 3 24x                 | <b>4</b> 32x          | 5)144x                                 |
| ۵)))<br>M5x12         | ۵))))<br>M6x10        | ۵)<br>M6x16           | )))))))))))))))))))))))))))))))))))))) |
| 6 16x                 | (7) 28x               | 8)242x                | 9 8x                                   |
| ۵)<br>M6x28           | )<br>M6x45            | @)<br>M6x50           |                                        |
| (10) 88x              | (11) 4x               | (12) 40x              |                                        |





































































































## Thanks for your purchase.

At domi outdoor living, we believe in our products.

That's why we provide a 12-month warranty and

friendly, casy-to-reach after-sales service. So if you

have any questions about our product and assembly-

,please feel free to contact us. We will be here for you.



After-sales contact email: service@domioutdoorliving.com

Please tell us your order ID when contact.

Attach photos of damaged part for instant reply.

© Copyright 2022–2024 domi LLC. I All Rights Reserved.