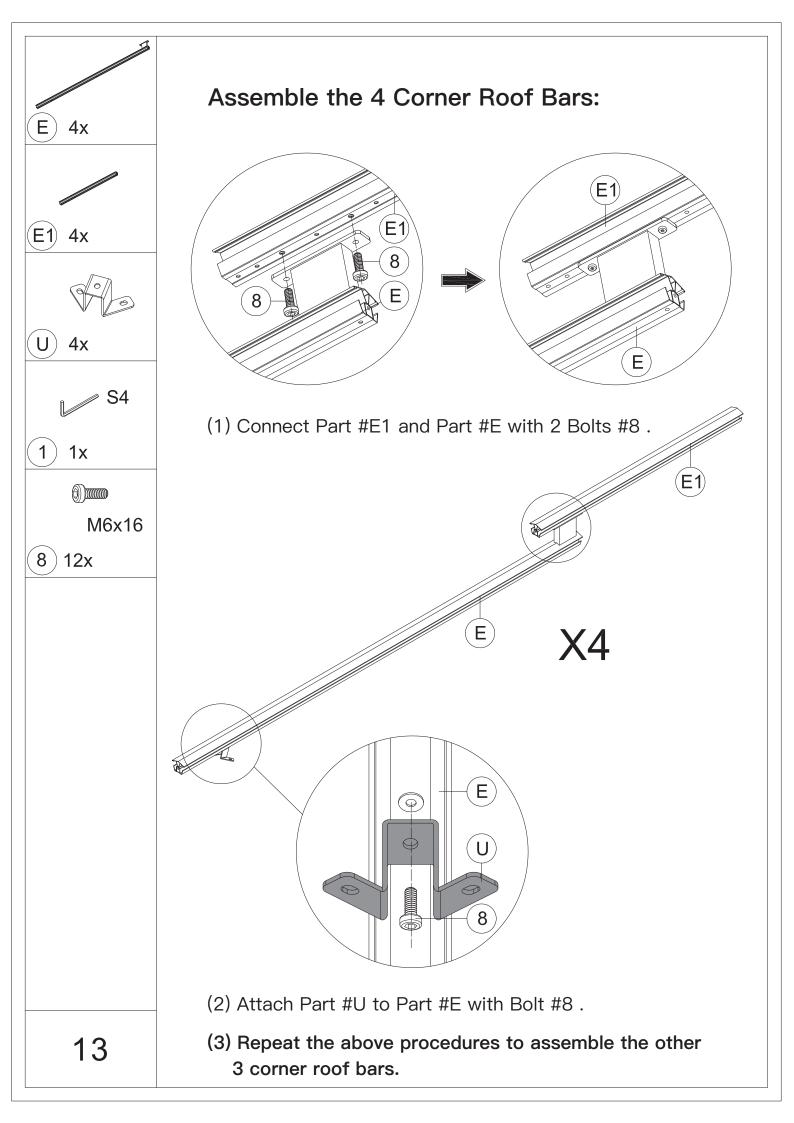

t | Z1 4x Plastic Bracket | Z2 4x Plastic Bracket | 1 1x                                   |
| ST6.3x15              | ST5x16                | M6x15                 | ا<br>س<br>6                            |
| <b>2</b> 12x          | 3 24x                 | <b>4</b> 32x          | 5)144x                                 |
| ۵)))<br>M5x12         | ۵))))<br>M6x10        | ۵)<br>M6x16           | )))))))))))))))))))))))))))))))))))))) |
| 6 16x                 | (7) 28x               | 8)242x                | 9 8x                                   |
| ۵)<br>M6x28           | )<br>M6x45            | @)<br>M6x50           |                                        |
| (10) 88x              | (11) 4x               | (12) 40x              |                                        |





































































































## Thanks for your purchase.

At domi outdoor living, we believe in our products.

That's why we provide a 12-month warranty and

friendly, casy-to-reach after-sales service. So if you

have any questions about our product and assembly-

,please feel free to contact us. We will be here for you.



After-sales contact email: service@domioutdoorliving.com

Please tell us your order ID when contact.

Attach photos of damaged part for instant reply.

© Copyright 2022–2024 domi LLC. I All Rights Reserved.