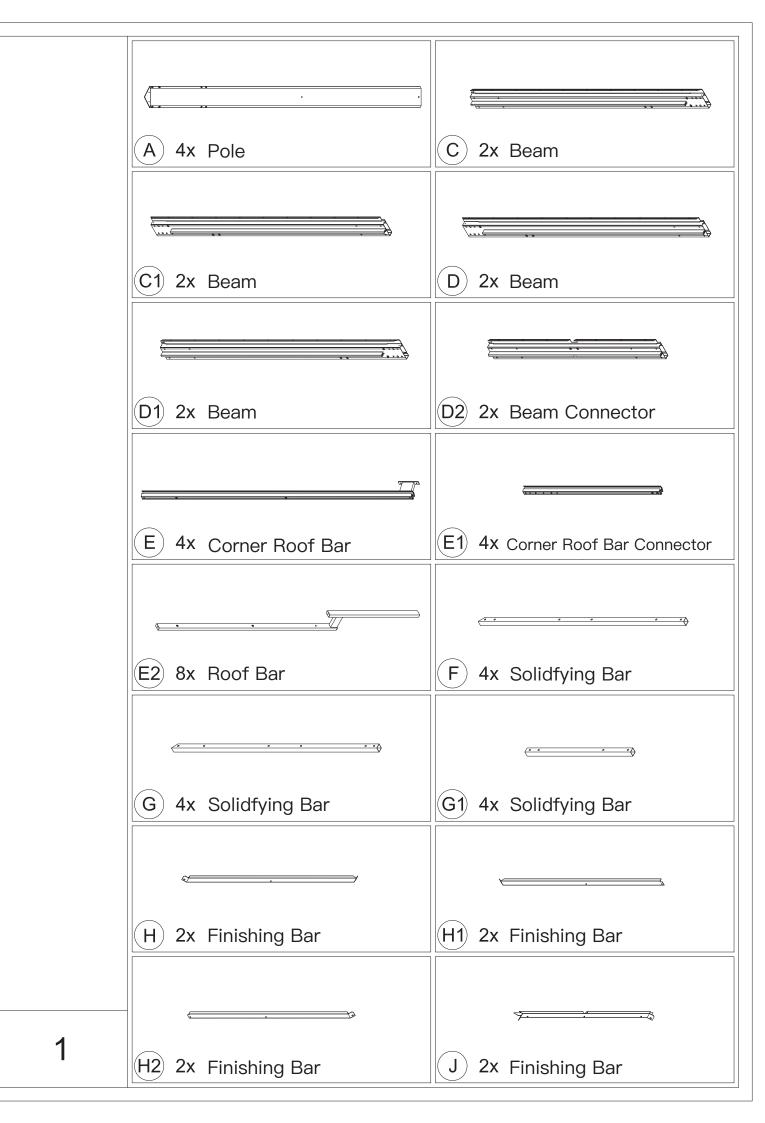

2022–2024 domi LLC. I All Rights Reserved.

## Pre-assembly



1.Two or more people are required for assembly.



2.You will need one or more stepladders.



3. Wearing protective gloves is recommended.



4.You may need a safety hat.



5.Please use a Phillips screw driver.



6.For ease of construction, you may need a drill.



7.You may need a safety goggle.



8.Do not fully tighten screws prior to complete assembly.

## Warning & Attention

-Try to assemble this product on the flat ground, otherwise it is difficult to carry out;

-It would be much easier to assemble the product with three or more people;

-After assembly, please check whether all screws are tightened, to prevent parts from falling apart.

**A** Use bolts to secure the frame to the ground to against the strong wind.









|                       |                       |                       | S6<br>S4                               |
|-----------------------|-----------------------|-----------------------|----------------------------------------|
| Z 76x Plastic Bracket | Z1 4x Plastic Bracket | Z2 4x Plastic Bracket | 1 1x                                   |
| ST6.3x15              | ST5x16                | M6x15                 | ا<br>س<br>6                            |
| <b>2</b> 12x          | 3 24x                 | <b>4</b> 32x          | 5)144x                                 |
| ۵)))<br>M5x12         | ۵))))<br>M6x10        | ۵)<br>M6x16           | )))))))))))))))))))))))))))))))))))))) |
| 6 16x                 | (7) 28x               | 8)242x                | 9 8x