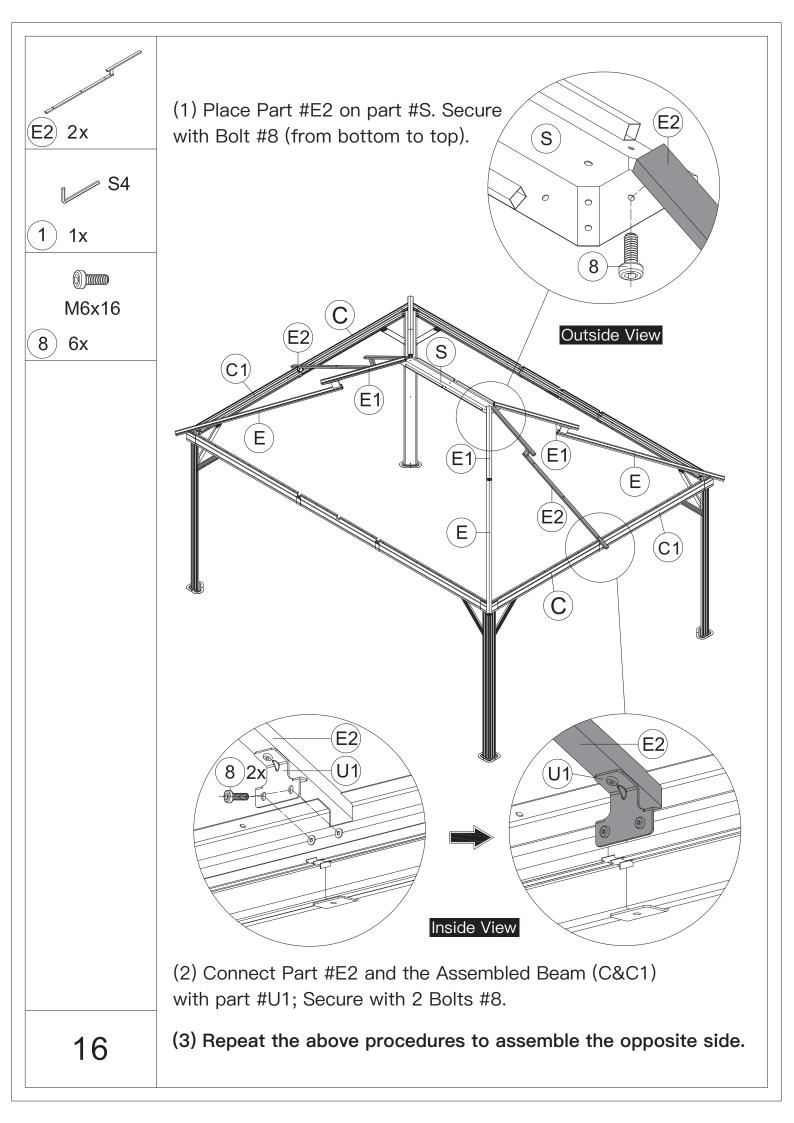

4x Plastic Bracket | Z2 4x Plastic Bracket | 1 1x                                   |
| ST6.3x15              | ST5x16                | M6x15                 | ا<br>س<br>6                            |
| <b>2</b> 12x          | 3 24x                 | <b>4</b> 32x          | 5)144x                                 |
| ۵)))<br>M5x12         | ۵))))<br>M6x10        | ۵)<br>M6x16           | )))))))))))))))))))))))))))))))))))))) |
| 6 16x                 | (7) 28x               | 8)242x                | 9 8x                                   |
| ۵)<br>M6x28           | )<br>M6x45            | @)<br>M6x50           |                                        |
| (10) 88x              | (11) 4x               | (12) 40x              |                                        |





































































































## Thanks for your purchase.

At domi outdoor living, we believe in our products.

That's why we provide a 12-month warranty and

friendly, casy-to-reach after-sales service. So if you

have any questions about our product and assembly-

,please feel free to contact us. We will be here for you.



After-sales contact email: service@domioutdoorliving.com

Please tell us your order ID when contact.

Attach photos of damaged part for instant reply.

© Copyright 2022–2024 domi LLC. I All Rights Reserved.