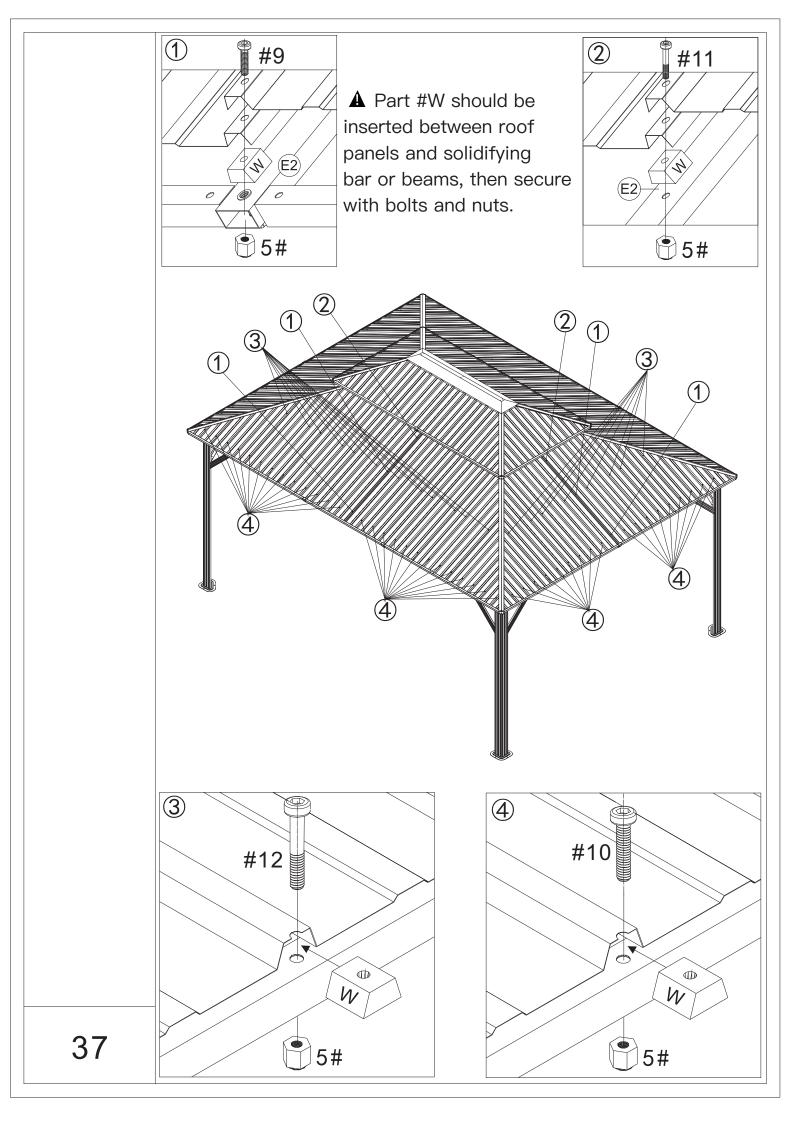

t | 1 1x                                   |
| ST6.3x15              | ST5x16                | M6x15                 | ا<br>س<br>6                            |
| <b>2</b> 12x          | 3 24x                 | <b>4</b> 32x          | 5)144x                                 |
| ۵)))<br>M5x12         | ۵))))<br>M6x10        | ۵)<br>M6x16           | )))))))))))))))))))))))))))))))))))))) |
| 6 16x                 | (7) 28x               | 8)242x                | 9 8x                                   |
| ۵)<br>M6x28           | )<br>M6x45            | @)<br>M6x50           |                                        |
| (10) 88x              | (11) 4x               | (12) 40x              |                                        |





































































































## Thanks for your purchase.

At domi outdoor living, we believe in our products.

That's why we provide a 12-month warranty and

friendly, casy-to-reach after-sales service. So if you

have any questions about our product and assembly-

,please feel free to contact us. We will be here for you.



After-sales contact email: service@domioutdoorliving.com

Please tell us your order ID when contact.

Attach photos of damaged part for instant reply.

© Copyright 2022–2024 domi LLC. I All Rights Reserved.