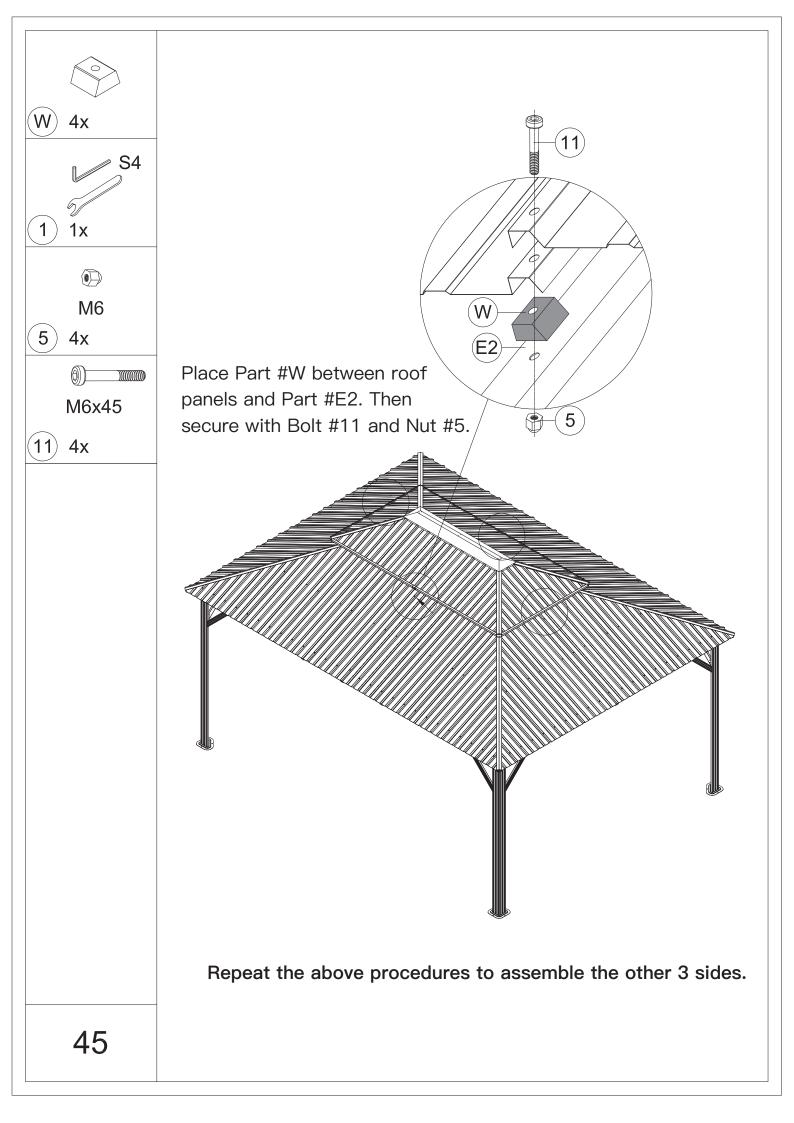

|
| ST6.3x15              | ST5x16                | M6x15                 | ا<br>س<br>6                            |
| <b>2</b> 12x          | 3 24x                 | <b>4</b> 32x          | 5)144x                                 |
| ۵)))<br>M5x12         | ۵))))<br>M6x10        | ۵)<br>M6x16           | )))))))))))))))))))))))))))))))))))))) |
| 6 16x                 | (7) 28x               | 8)242x                | 9 8x                                   |
| ۵)<br>M6x28           | )<br>M6x45            | @)<br>M6x50           |                                        |
| (10) 88x              | (11) 4x               | (12) 40x              |                                        |





































































































## Thanks for your purchase.

At domi outdoor living, we believe in our products.

That's why we provide a 12-month warranty and

friendly, casy-to-reach after-sales service. So if you

have any questions about our product and assembly-

,please feel free to contact us. We will be here for you.



After-sales contact email: service@domioutdoorliving.com

Please tell us your order ID when contact.

Attach photos of damaged part for instant reply.

© Copyright 2022–2024 domi LLC. I All Rights Reserved.