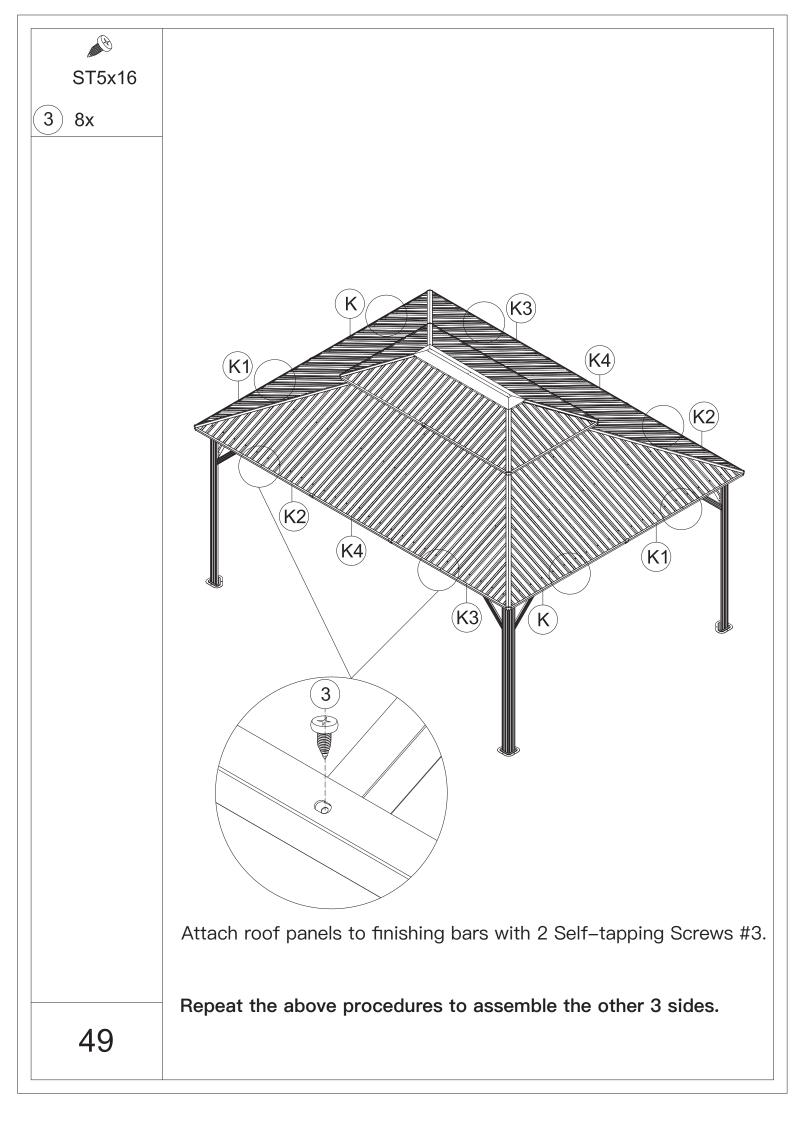

|
| ST6.3x15              | ST5x16                | M6x15                 | ا<br>س<br>6                            |
| <b>2</b> 12x          | 3 24x                 | <b>4</b> 32x          | 5)144x                                 |
| ۵)))<br>M5x12         | ۵))))<br>M6x10        | ۵)<br>M6x16           | )))))))))))))))))))))))))))))))))))))) |
| 6 16x                 | (7) 28x               | 8)242x                | 9 8x                                   |
| ۵)<br>M6x28           | )<br>M6x45            | @)<br>M6x50           |                                        |
| (10) 88x              | (11) 4x               | (12) 40x              |                                        |





































































































## Thanks for your purchase.

At domi outdoor living, we believe in our products.

That's why we provide a 12-month warranty and

friendly, casy-to-reach after-sales service. So if you

have any questions about our product and assembly-

,please feel free to contact us. We will be here for you.



After-sales contact email: service@domioutdoorliving.com

Please tell us your order ID when contact.

Attach photos of damaged part for instant reply.

© Copyright 2022–2024 domi LLC. I All Rights Reserved.