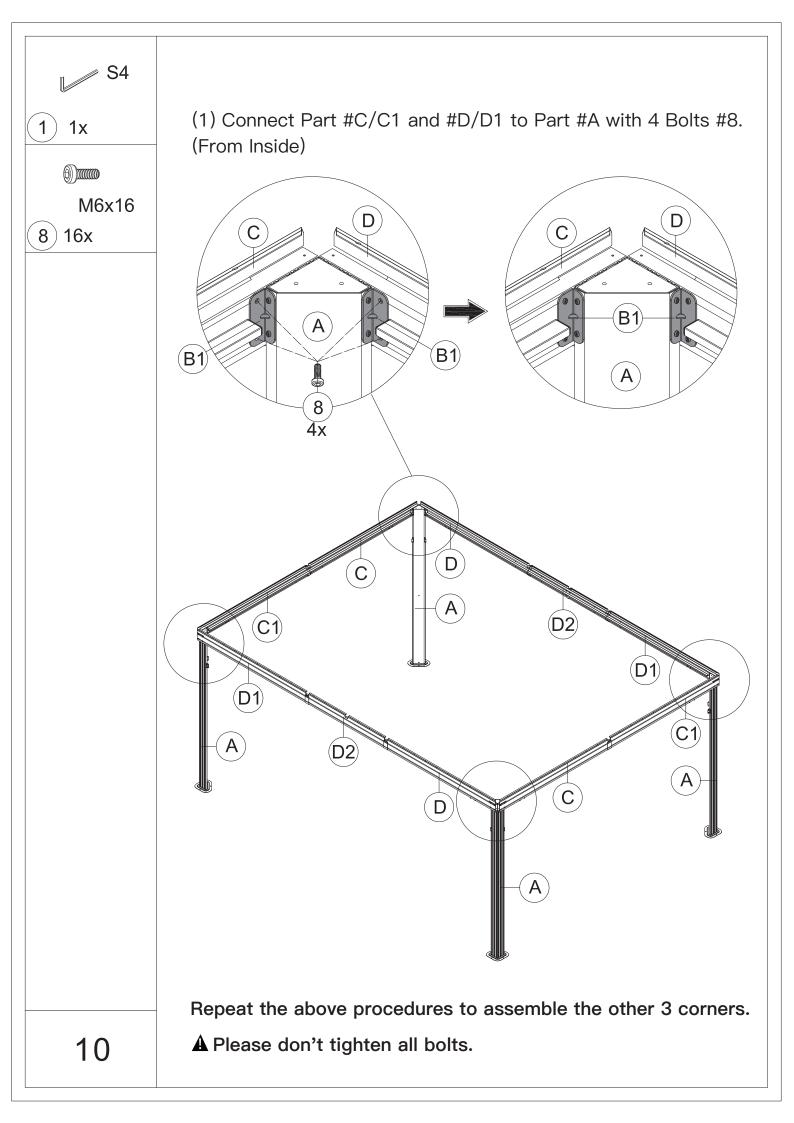

Bracket | Z1 4x Plastic Bracket | Z2 4x Plastic Bracket | 1 1x                                   |
| ST6.3x15              | ST5x16                | M6x15                 | ا<br>س<br>6                            |
| <b>2</b> 12x          | 3 24x                 | <b>4</b> 32x          | 5)144x                                 |
| ۵)))<br>M5x12         | ۵))))<br>M6x10        | ۵)<br>M6x16           | )))))))))))))))))))))))))))))))))))))) |
| 6 16x                 | (7) 28x               | 8)242x                | 9 8x                                   |
| ۵)<br>M6x28           | )<br>M6x45            | @)<br>M6x50           |                                        |
| (10) 88x              | (11) 4x               | (12) 40x              |                                        |





































































































## Thanks for your purchase.

At domi outdoor living, we believe in our products.

That's why we provide a 12-month warranty and

friendly, casy-to-reach after-sales service. So if you

have any questions about our product and assembly-

,please feel free to contact us. We will be here for you.



After-sales contact email: service@domioutdoorliving.com

Please tell us your order ID when contact.

Attach photos of damaged part for instant reply.

© Copyright 2022–2024 domi LLC. I All Rights Reserved.