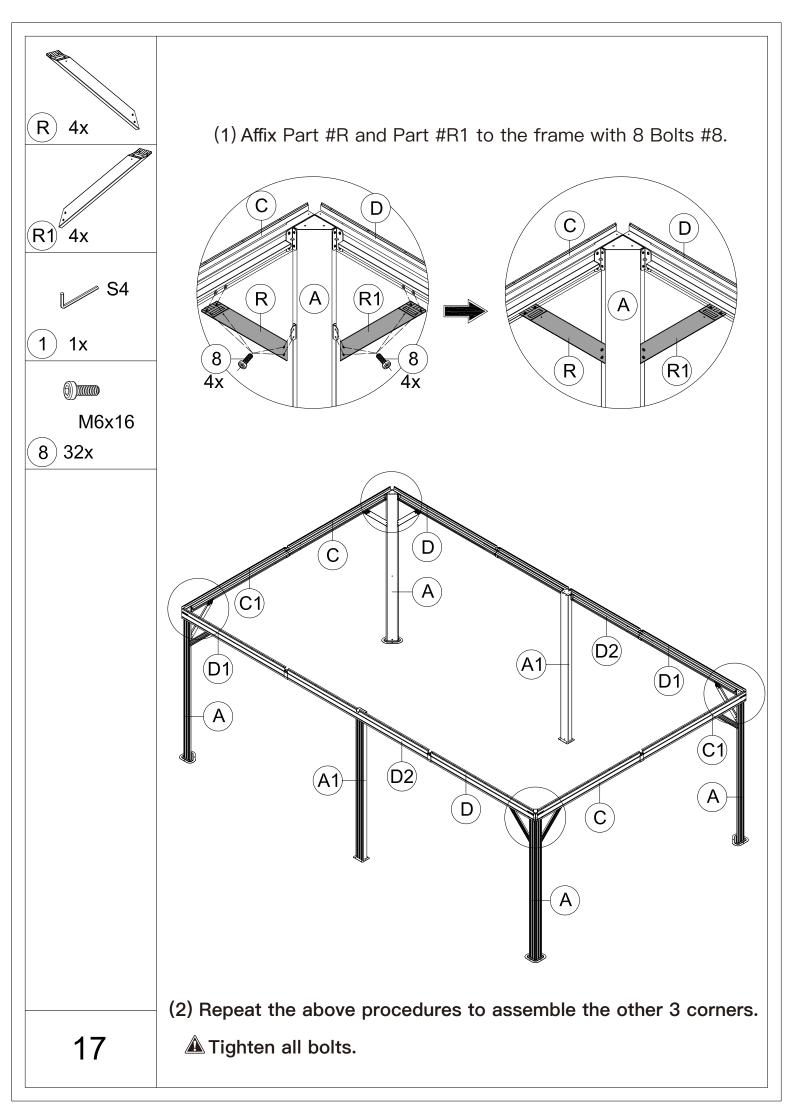

 $\triangle$  Use bolts to secure the frame to the ground to against the strong wind.

Repeat the above procedures to assemble the opposite side.

A Please don't tighten all bolts.

S4

1) 1x

**M6x16** 

8) 32x

(1) Affix Part #R and Part #R1 to the frame with 8 Bolts #8.