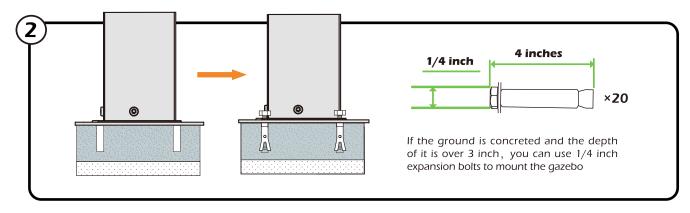

 $\triangle$  Use bolts to secure the frame to the ground to against the strong wind.

Repeat the above procedures to assemble the opposite side.

A Please don't tighten all bolts.

S4

1) 1x

**M6x16** 

8) 32x

(1) Affix Part #R and Part #R1 to the frame with 8 Bolts #8.