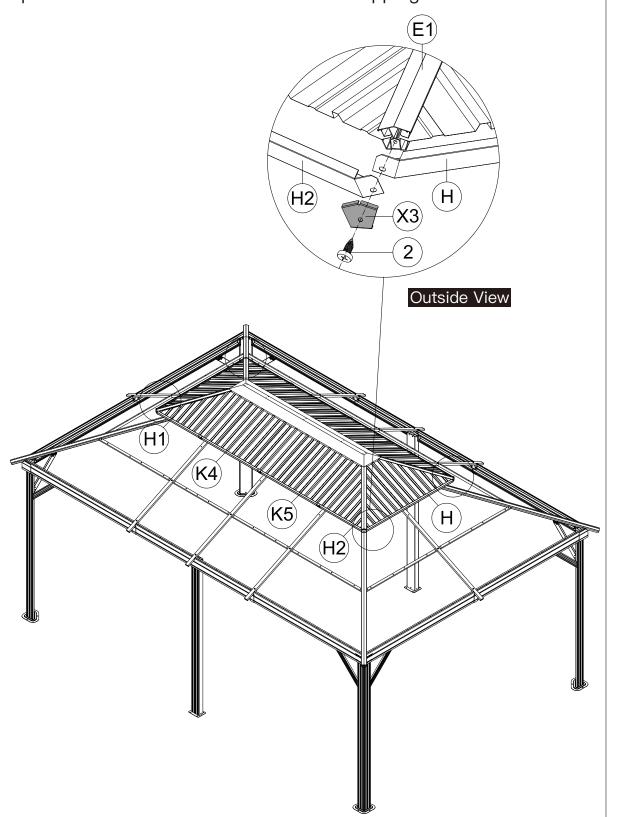

(X3) 4x

ST6.3x15

2) 4x

(1) Place Part #H and Part #H2 on Part #E1; put on Part #X3 and secure with Self-tapping Screw #2.

(2) Repeat the above procedures to assemble the other 3 corners.

(X3) 4x

ST6.3x15

2) 4x