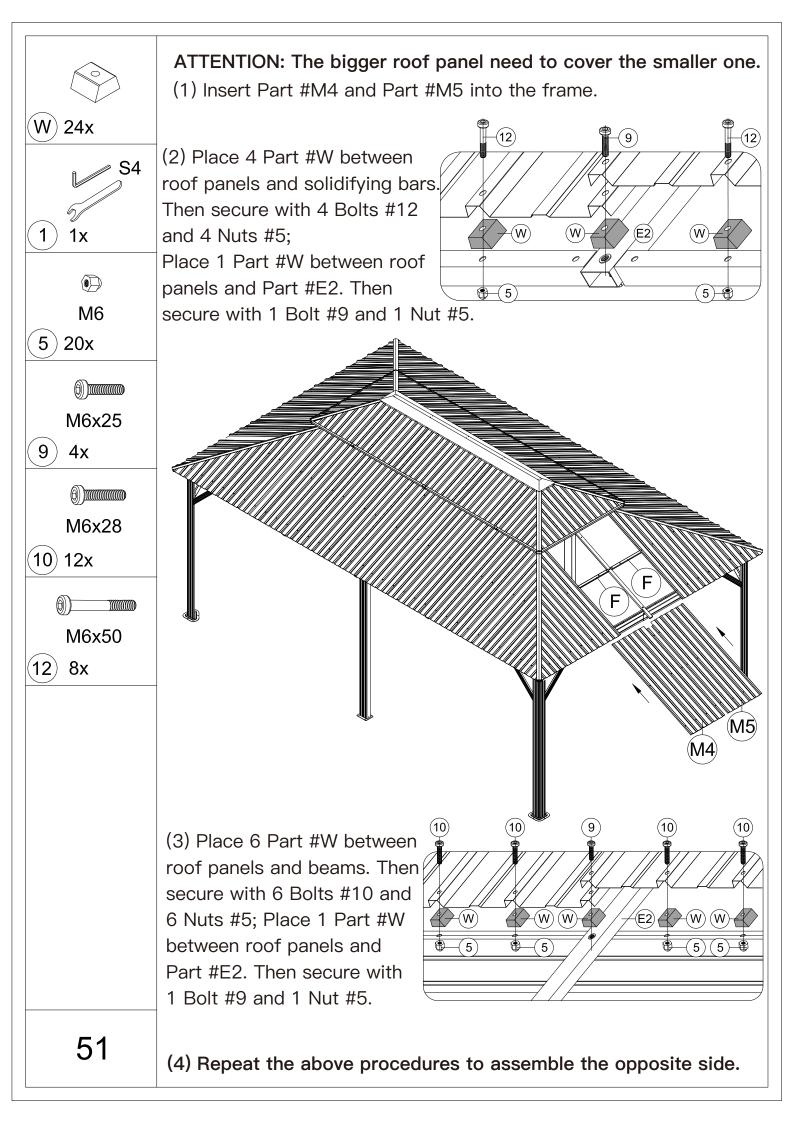

(2) Repeat the above procedures to assemble the opposite side.

1) 1x

(1) Insert 3 Part #N3 into the frame.

⚠ When installing Part #H1, K4, K5, H2, you should unscrew the bolt that have not been tightened.