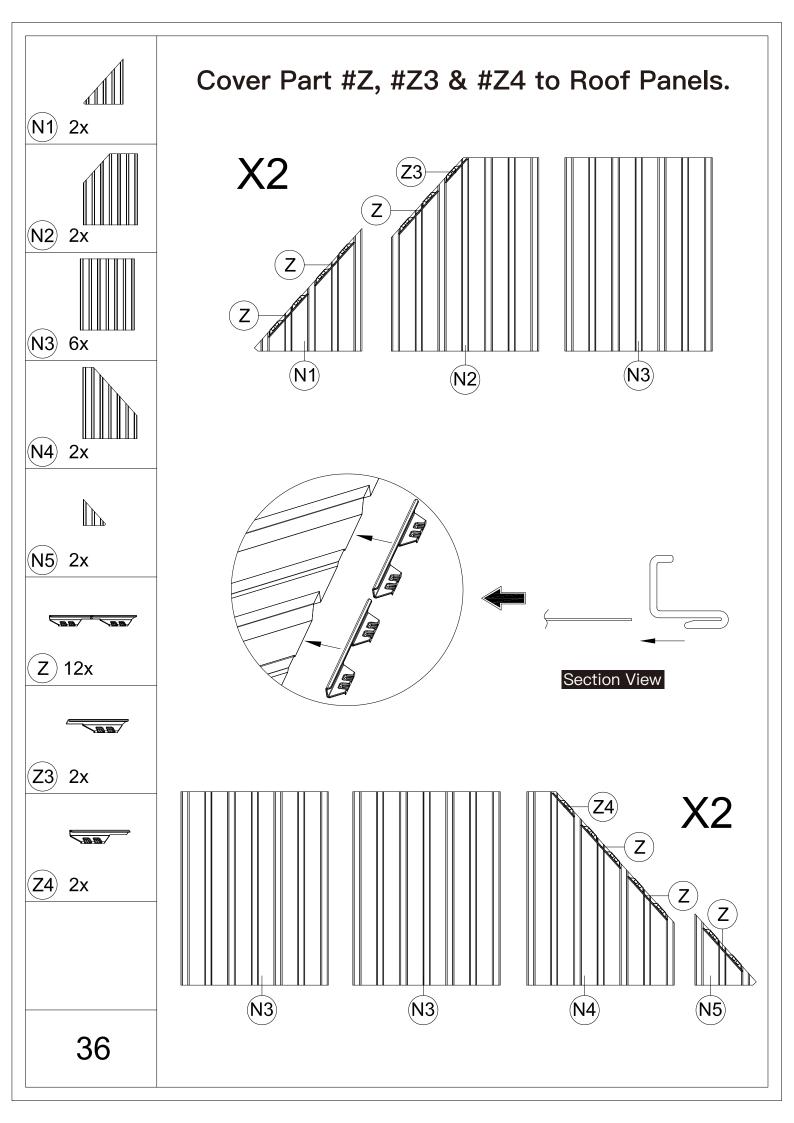

- (1) Place Part #K3 and Part #K on Part #E; Put on Part #X3 and secure with Self-tapping Screw #2.
- (2) Repeat the above procedures to assemble the other 3 corners.

(3) 4x

- (1) Attach roof panels to finishing bars with 4 Self-tapping Screws #3.
- (2) Repeat the above procedures to assemble the opposite side.