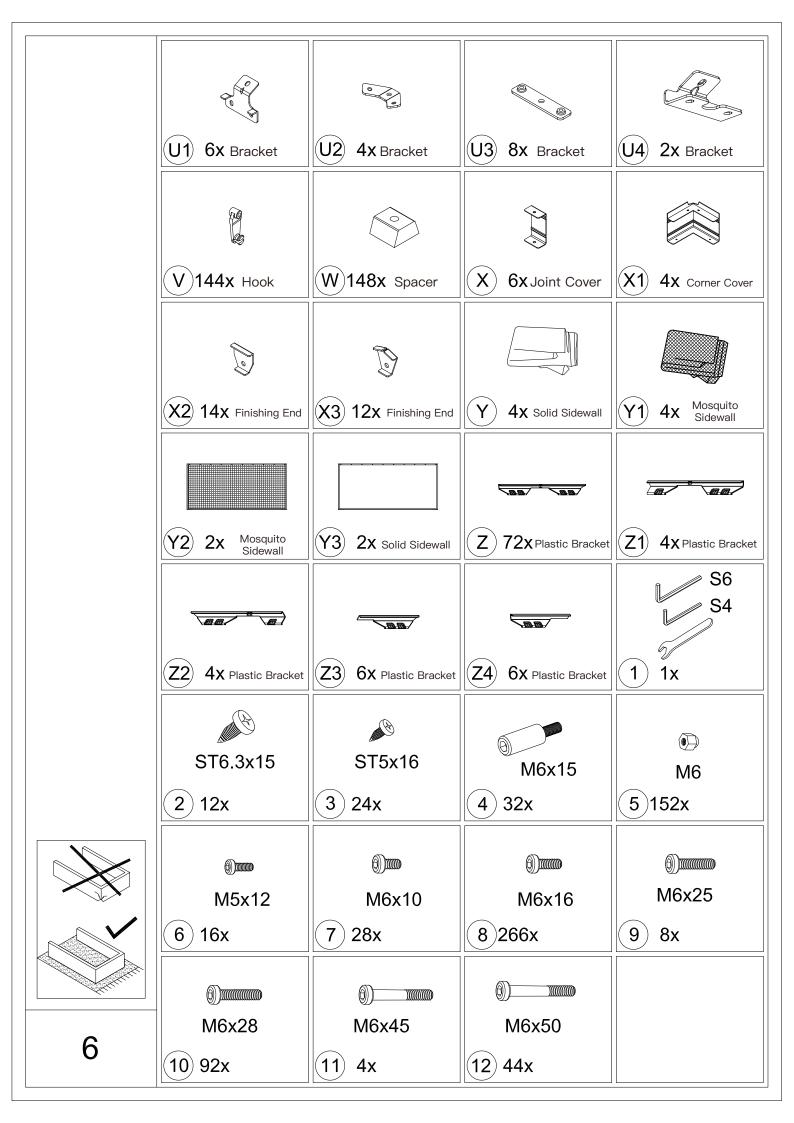

Reserved.

#### Pre-assembly



1.Two or more people are required for assembly.



2. You will need one or more stepladders.



3. Wearing protective gloves is recommended.



4. You may need a safety hat.



5. Please use a Phillips screw driver.



6.For ease of construction, you may need a drill.



7. You may need a safety goggle.



8.Do not fully tighten screws prior to complete assembly.

### Warning & Attention

- -Try to assemble this product on the flat ground, otherwise it is difficult to carry out;
- -It would be much easier to assemble the product with three or more people;
- -After assembly, please check whether all screws are tightened, to prevent parts from falling apart.

 $\triangle$  Use bolts to secure the frame to the ground to against the strong wind.

































Repeat the above procedures to assemble the opposite side.

A Please don't tighten all bolts.



S4

1) 1x

**M6x16** 

8) 32x

(1) Affix Part #R and Part #R1 to the frame with 8 Bolts #8.





Repeat the above procedures to assemble the other 3 corners.

A Please don't tighten all bolts.











E1) 4x











M6x16

8) 12x

#### Assemble the 4 Corner Roof Bars:



(1) Connect Part #E1 and Part #E with 2 Bolts #8.



- (2) Attach Part #U to Part #E with Bolt #8.
- (3) Repeat the above procedures to assemble the other 3 corner roof bars.

















Secure 3 Part #T to Part #S and Part #S1. (From bottom to top)

ATTENTION: The holes of Part #S and Part #S1 need to be aligned, on the same vertical line.















M6x16

8) 6x



(1)Place the Assembled J1 &