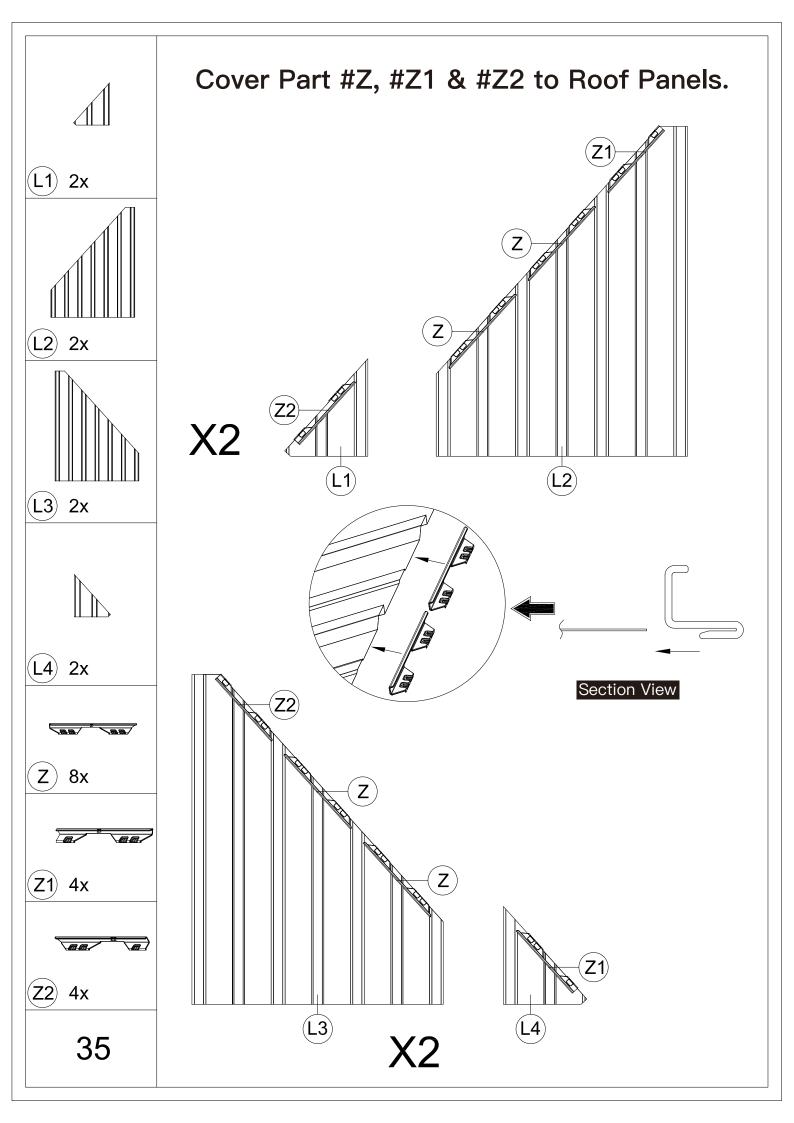

- (1) Place Part #K3 and Part #K on Part #E; Put on Part #X3 and secure with Self-tapping Screw #2.
- (2) Repeat the above procedures to assemble the other 3 corners.

(3) 4x

- (1) Attach roof panels to finishing bars with 4 Self-tapping Screws #3.
- (2) Repeat the above procedures to assemble the opposite side.