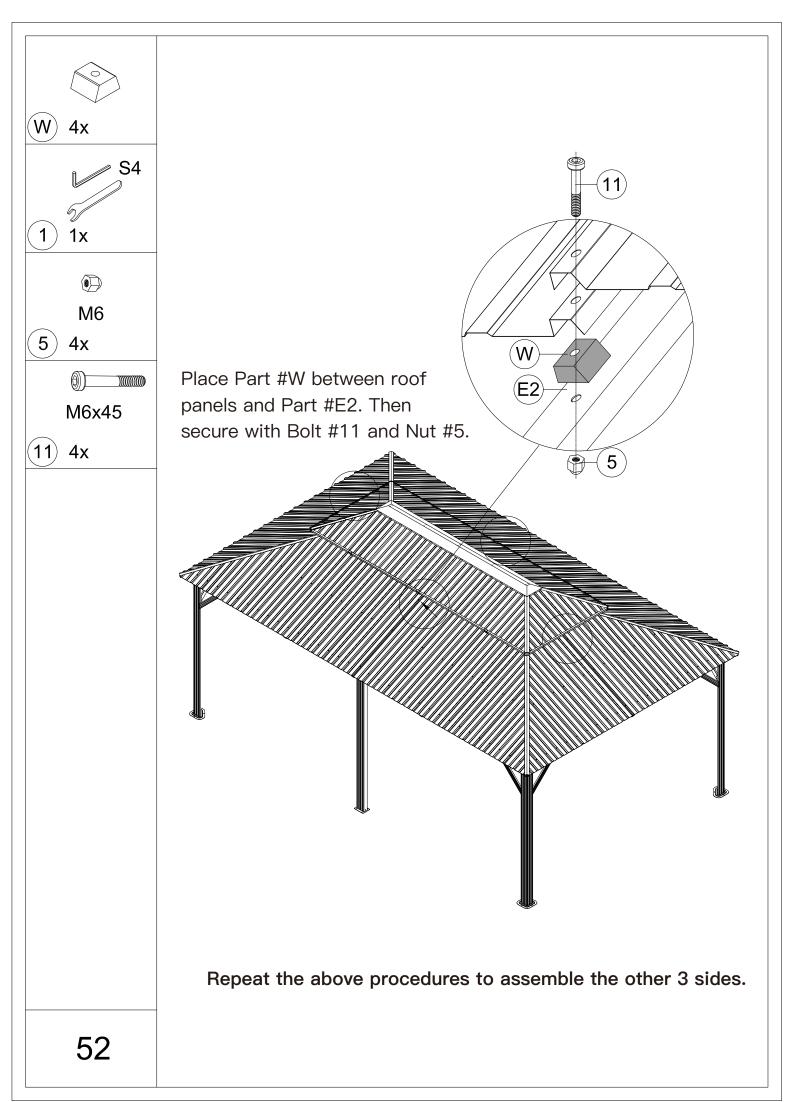

Repeat the above procedures to assemble the other 3 corners.

A Please don't tighten all bolts.

E1) 4x

M6x16

8) 12x