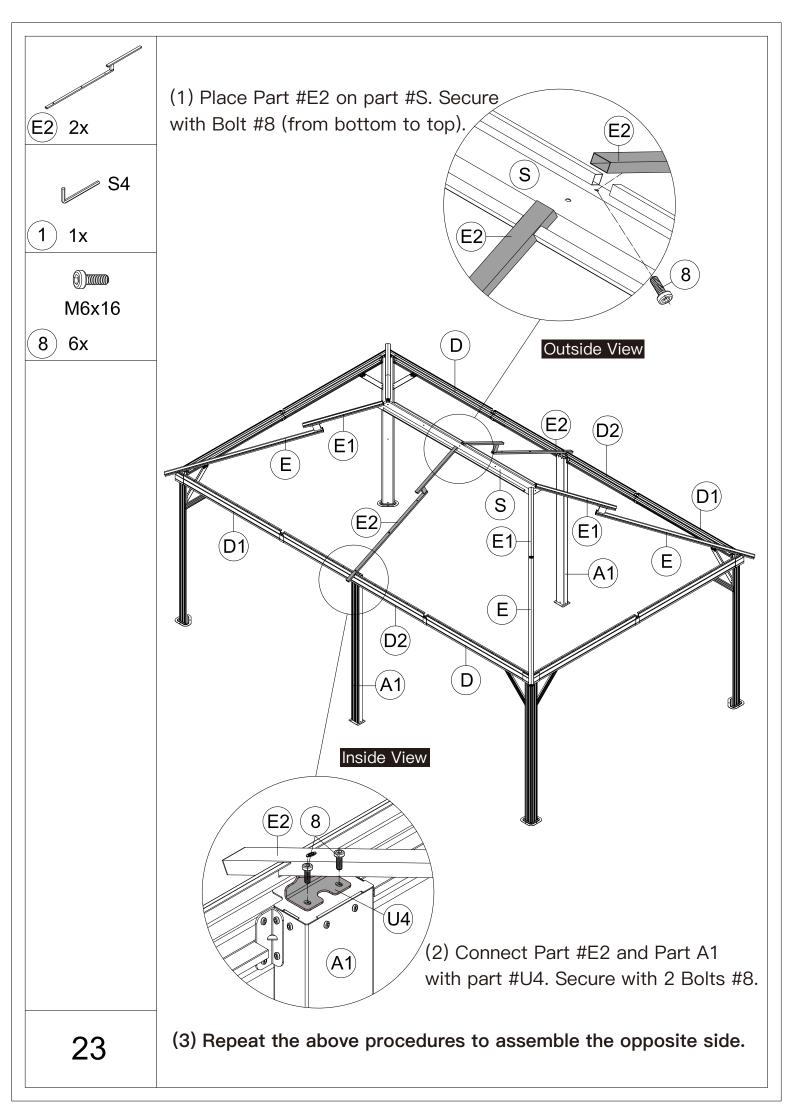

(2) Repeat the above procedures to assemble the opposite side.

1) 1x

(1) Insert 3 Part #N3 into the frame.

⚠ When installing Part #H1, K4, K5, H2, you should unscrew the bolt that have not been tightened.