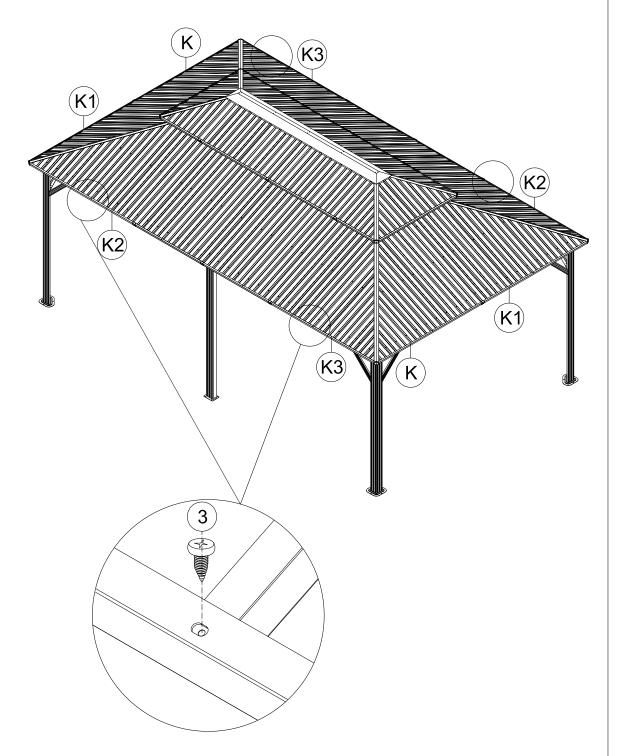

- (1) Place Part #K3 and Part #K on Part #E; Put on Part #X3 and secure with Self-tapping Screw #2.
- (2) Repeat the above procedures to assemble the other 3 corners.

(3) 4x

- (1) Attach roof panels to finishing bars with 4 Self-tapping Screws #3.
- (2) Repeat the above procedures to assemble the opposite side.