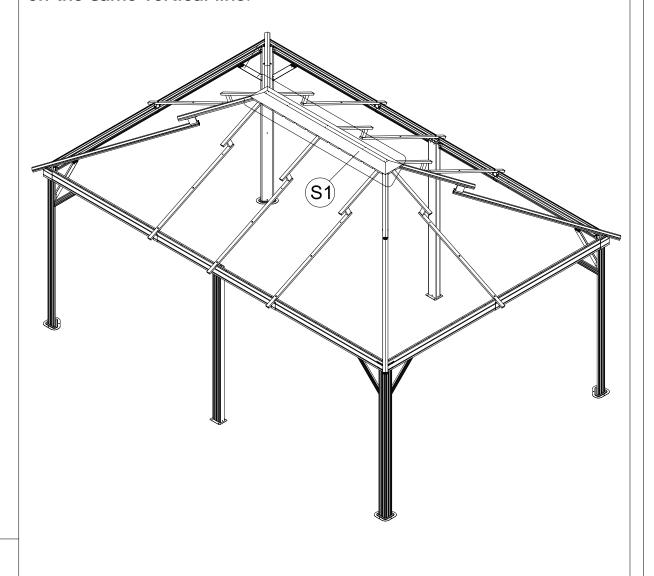

Secure 3 Part #T to Part #S and Part #S1. (From bottom to top)

ATTENTION: The holes of Part #S and Part #S1 need to be aligned, on the same vertical line.

M6x16

8) 6x

(1)Place the Assembled J1 & Q1, J3 & Q3, J3 & Q4 and J2 & Q2 on Part #E2, securing with 3 Bolts #8.