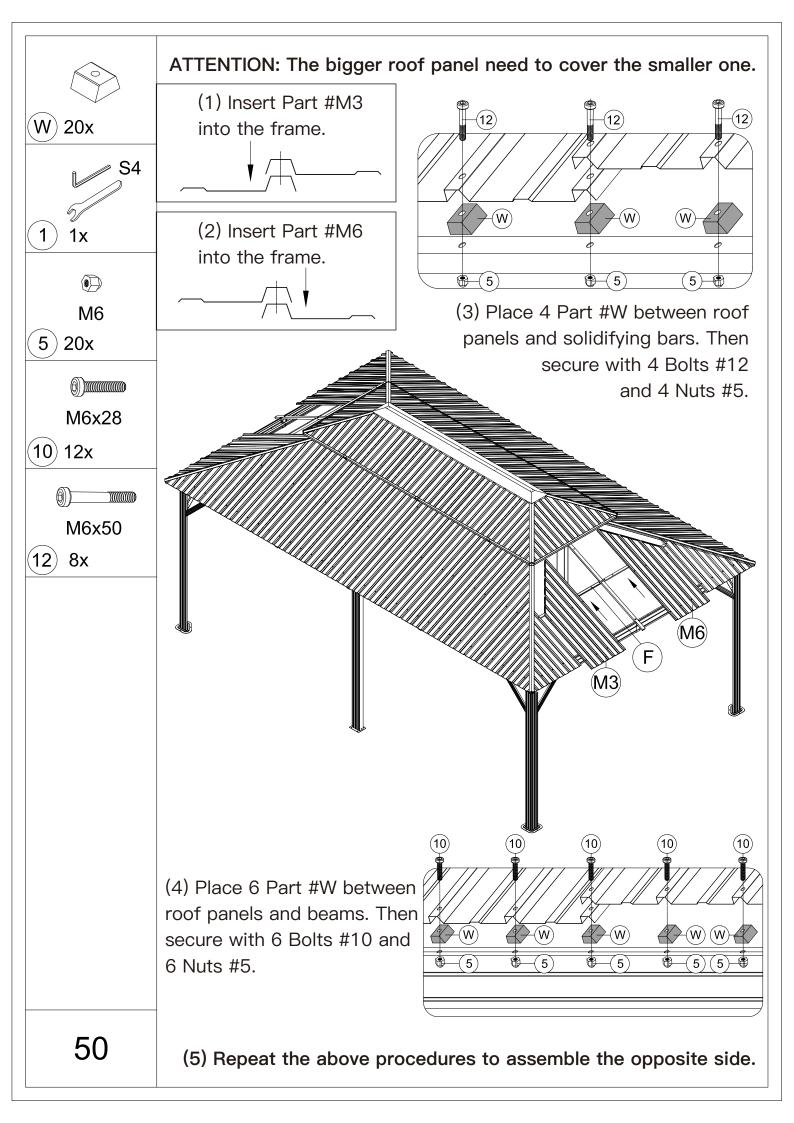

 $\triangle$  Use bolts to secure the frame to the ground to against the strong wind.

Repeat the above procedures to assemble the opposite side.

A Please don't tighten all bolts.

S4

1) 1x

**M6x16** 

8) 32x

(1) Affix Part #R and Part #R1 to the frame with 8 Bolts #8.