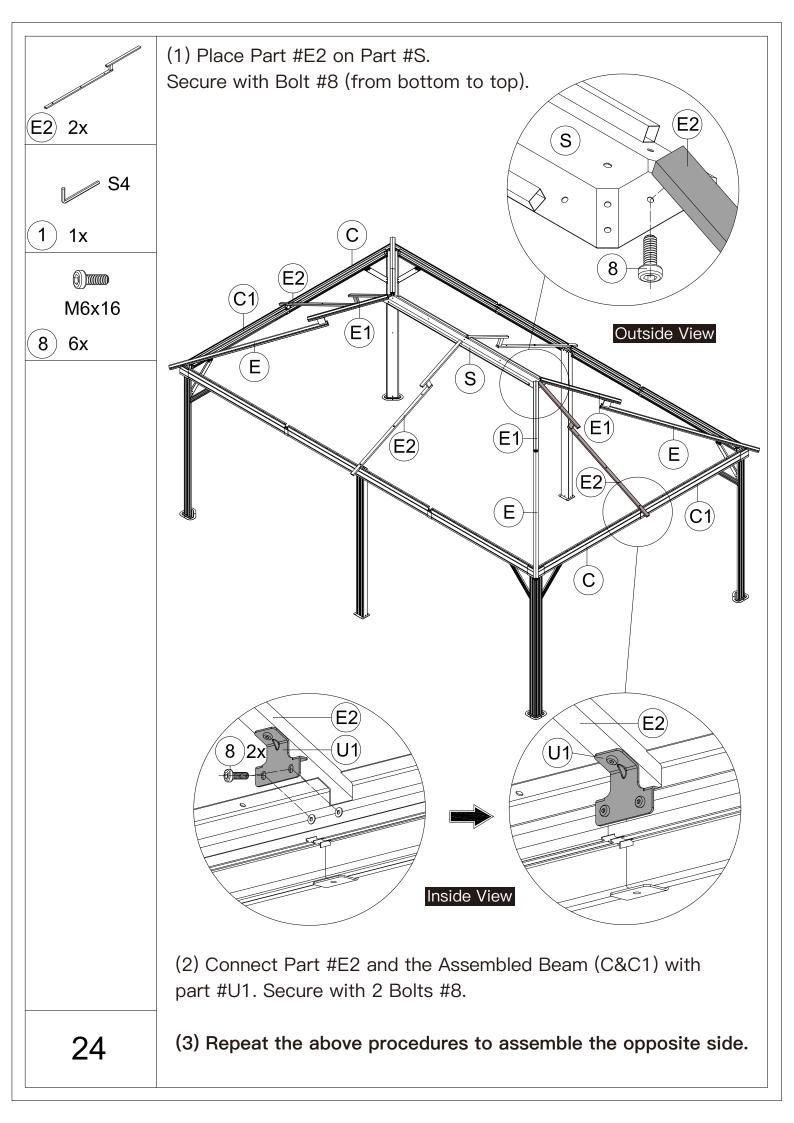

(2) Repeat the above procedures to assemble the opposite side.

1) 1x

(1) Insert 3 Part #N3 into the frame.

⚠ When installing Part #H1, K4, K5, H2, you should unscrew the bolt that have not been tightened.