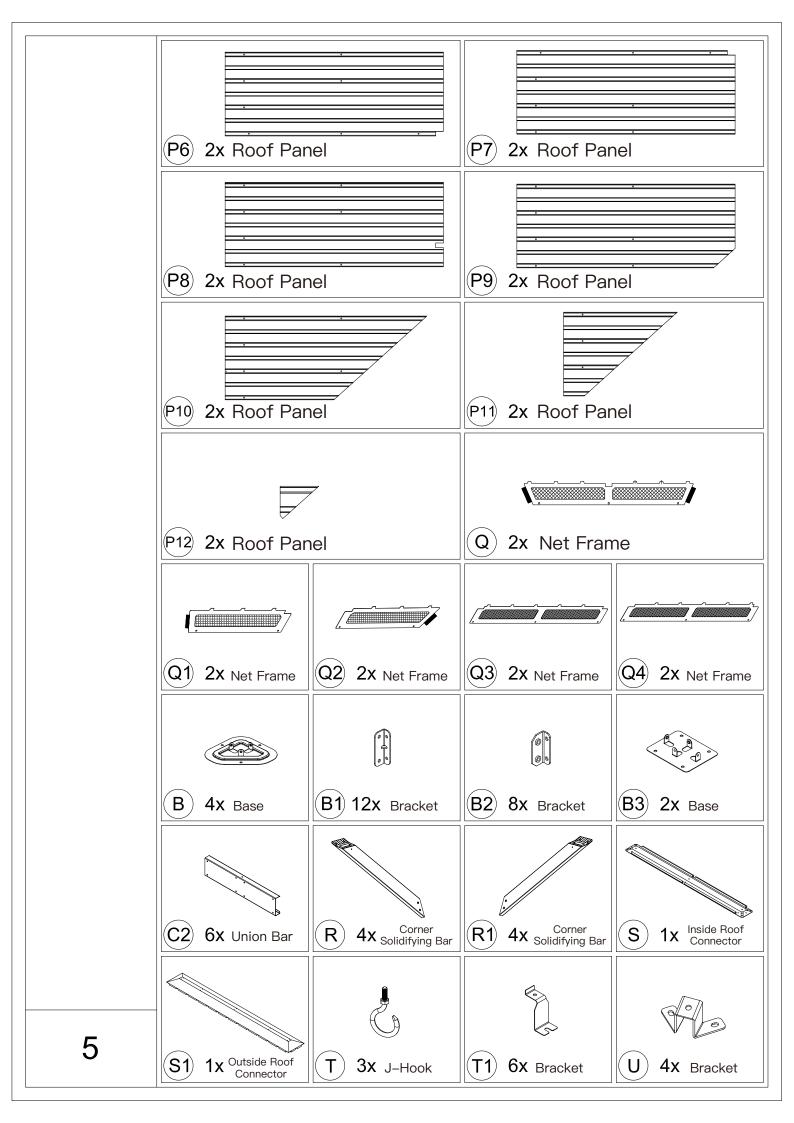

ts Reserved.

#### Pre-assembly



1.Two or more people are required for assembly.



2. You will need one or more stepladders.



3. Wearing protective gloves is recommended.



4. You may need a safety hat.



5. Please use a Phillips screw driver.



6.For ease of construction, you may need a drill.



7. You may need a safety goggle.



8.Do not fully tighten screws prior to complete assembly.

### Warning & Attention

- -Try to assemble this product on the flat ground, otherwise it is difficult to carry out;
- -It would be much easier to assemble the product with three or more people;
- -After assembly, please check whether all screws are tightened, to prevent parts from falling apart.

 $\triangle$  Use bolts to secure the frame to the ground to against the strong wind.

































Repeat the above procedures to assemble the opposite side.

A Please don't tighten all bolts.



S4

1) 1x

**M6x16** 

8) 32x

(1) Affix Part #R and Part #R1 to the frame with 8 Bolts #8.





Repeat the above procedures to assemble the other 3 corners.

A Please don't tighten all bolts.











E1) 4x











M6x16

8) 12x

#### Assemble the 4 Corner Roof Bars:



(1) Connect Part #E1 and Part #E with 2 Bolts #8.



- (2) Attach Part #U to Part #E with Bolt #8.
- (3) Repeat the above procedures to assemble the other 3 corner roof bars.

















Secure 3 Part #T to Part #S and Part #S1. (From bottom to top)

ATTENTION: The holes of Part #S and Part #S1 need to be aligned, on the same vertical line.















M6x16

8) 6x



(1)Place the Assembled J1