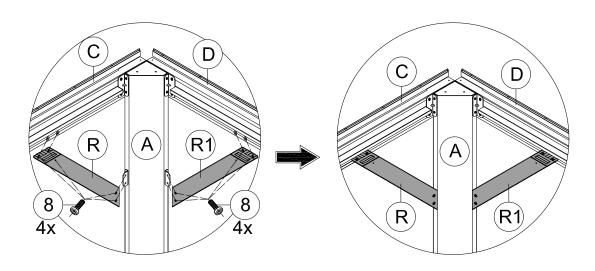

 $\triangle$  Use bolts to secure the frame to the ground to against the strong wind.

Repeat the above procedures to assemble the opposite side.

A Please don't tighten all bolts.

S4

1) 1x

**M6x16** 

8) 32x

(1) Affix Part #R and Part #R1 to the frame with 8 Bolts #8.