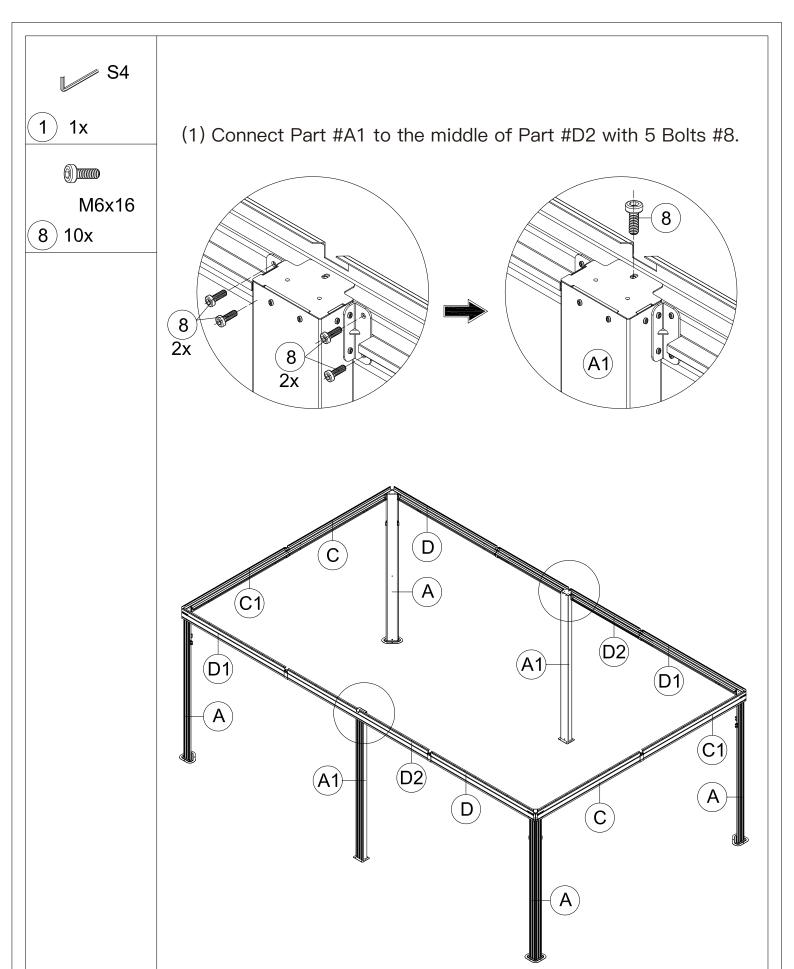

(2) Repeat the above procedures to assemble the opposite side.

1) 1x

(1) Insert 3 Part #N3 into the frame.

⚠ When installing Part #H1, K4, K5, H2, you should unscrew the bolt that have not been tightened.