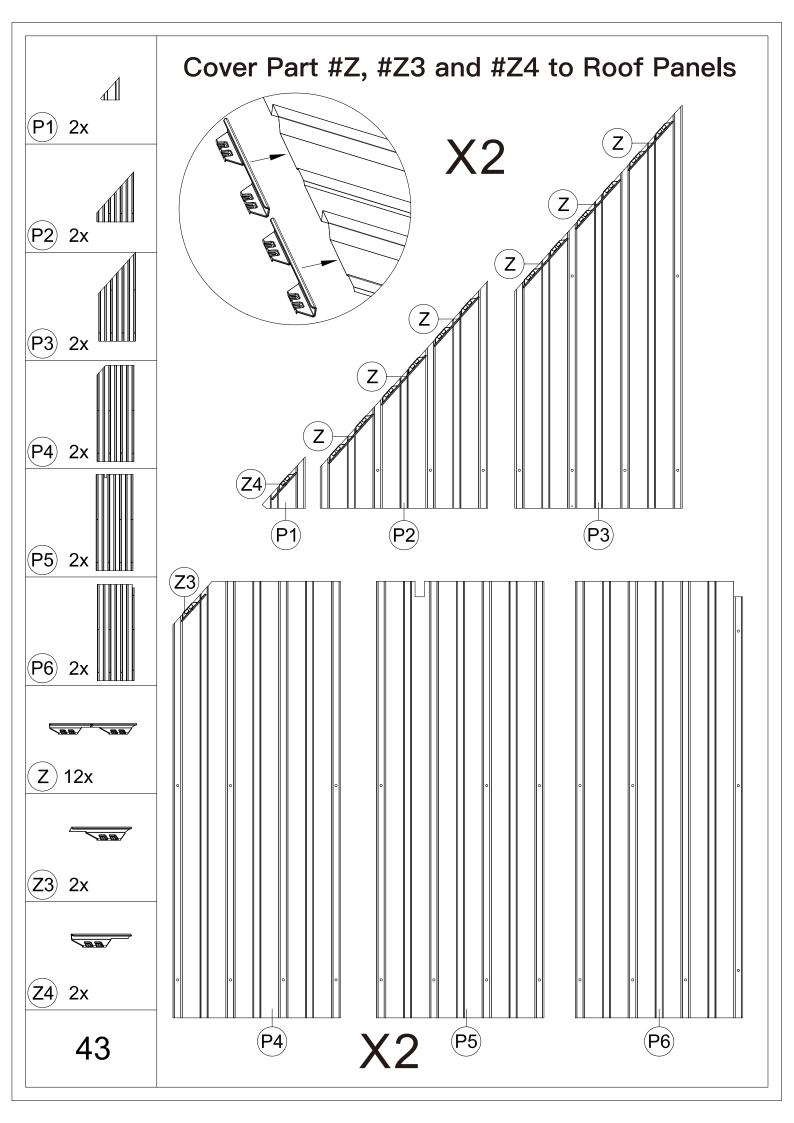

- (1) Place Part #K3 and Part #K on Part #E; Put on Part #X3 and secure with Self-tapping Screw #2.
- (2) Repeat the above procedures to assemble the other 3 corners.

(3) 4x

- (1) Attach roof panels to finishing bars with 4 Self-tapping Screws #3.
- (2) Repeat the above procedures to assemble the opposite side.