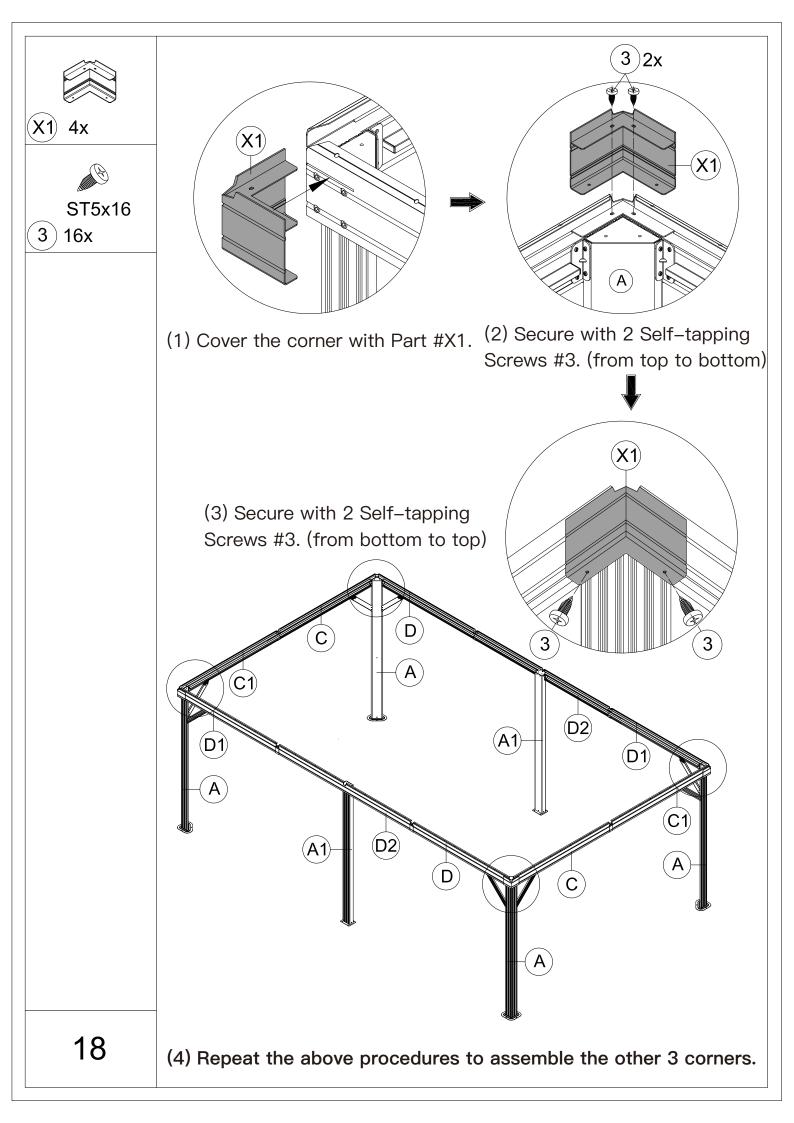

Repeat the above procedures to assemble the other 3 corners.

A Please don't tighten all bolts.

E1) 4x

M6x16

8) 12x