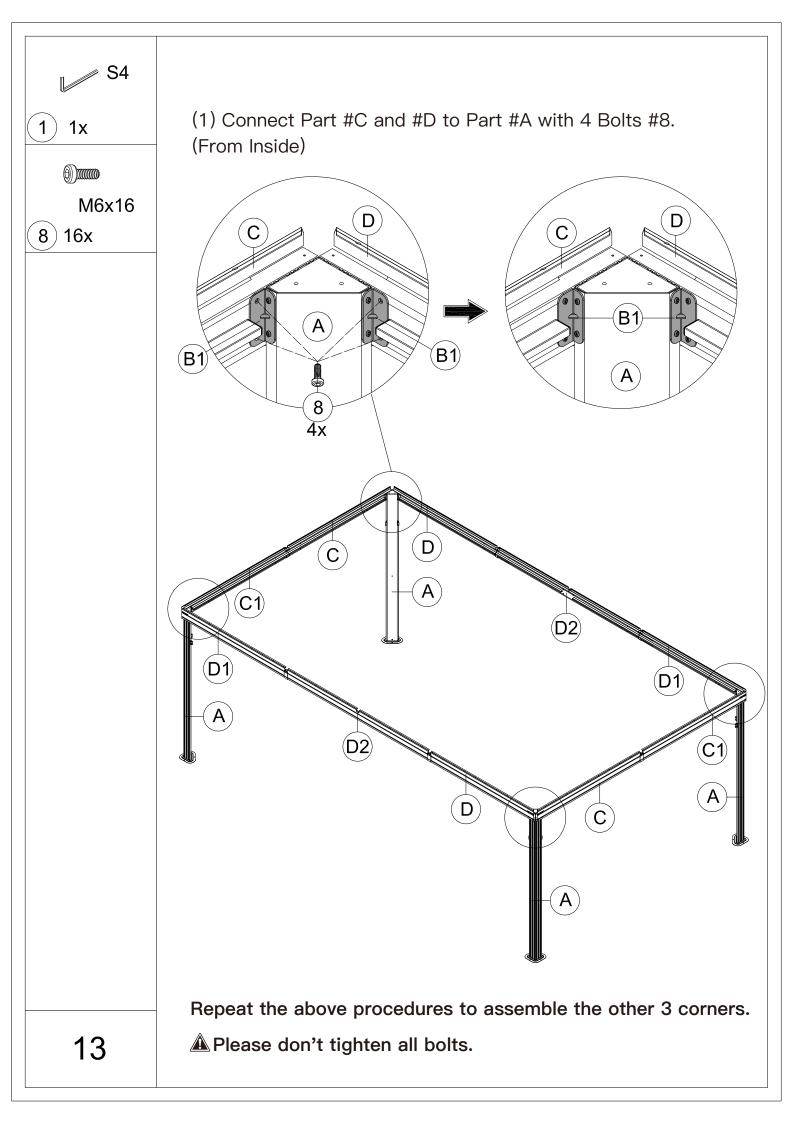

 $\triangle$  Use bolts to secure the frame to the ground to against the strong wind.

Repeat the above procedures to assemble the opposite side.

A Please don't tighten all bolts.

S4

1) 1x

**M6x16** 

8) 32x

(1) Affix Part #R and Part #R1 to the frame with 8 Bolts #8.

Repeat the above procedures to assemble the other 3 corners.

A Please don't tighten all bolts.

E1) 4x

M6x16

8) 12x