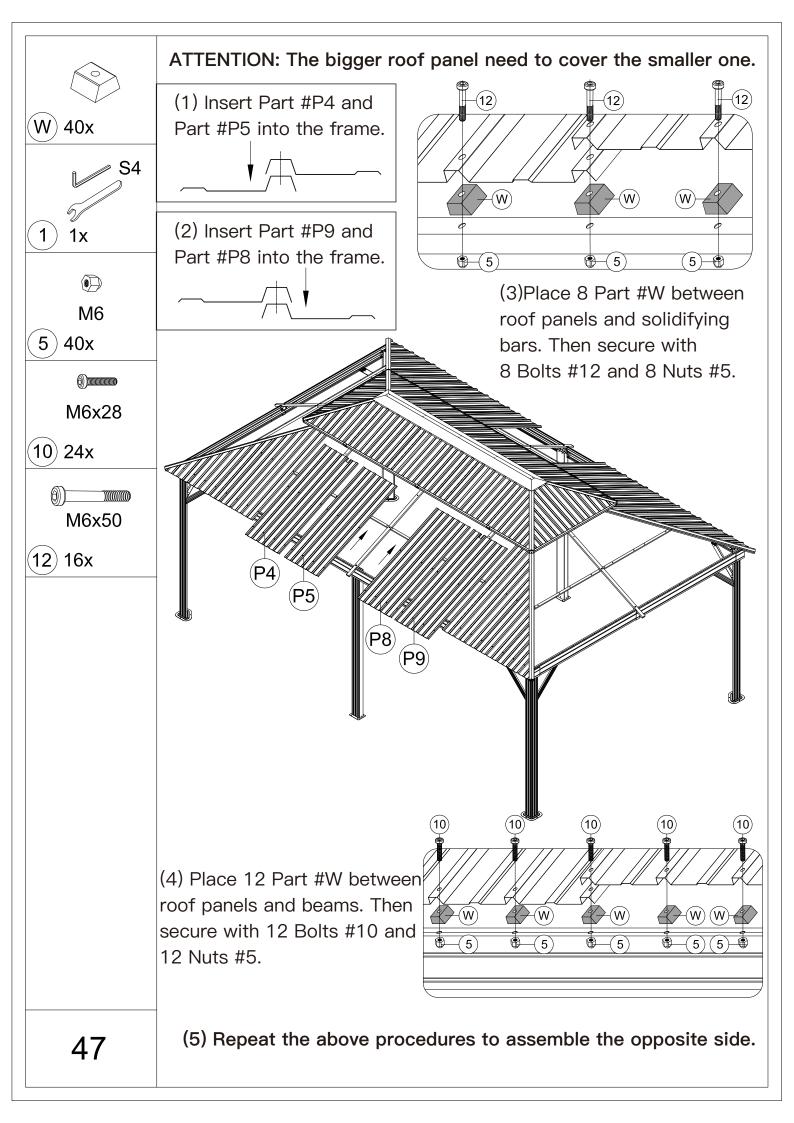

 $\triangle$  Use bolts to secure the frame to the ground to against the strong wind.

Repeat the above procedures to assemble the opposite side.

A Please don't tighten all bolts.

S4

1) 1x

**M6x16** 

8) 32x

(1) Affix Part #R and Part #R1 to the frame with 8 Bolts #8.