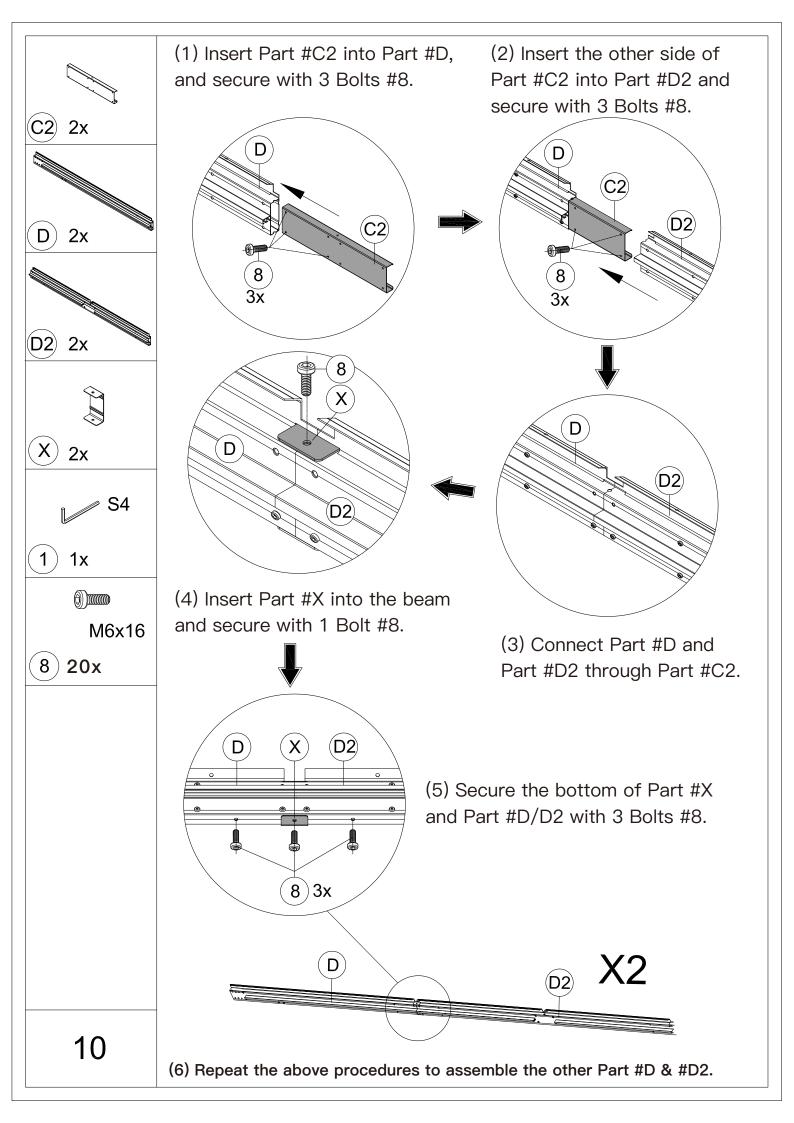

d.

#### Pre-assembly



1.Two or more people are required for assembly.



2. You will need one or more stepladders.



3. Wearing protective gloves is recommended.



4. You may need a safety hat.



5. Please use a Phillips screw driver.



6.For ease of construction, you may need a drill.



7. You may need a safety goggle.



8.Do not fully tighten screws prior to complete assembly.

### Warning & Attention

- -Try to assemble this product on the flat ground, otherwise it is difficult to carry out;
- -It would be much easier to assemble the product with three or more people;
- -After assembly, please check whether all screws are tightened, to prevent parts from falling apart.

 $\triangle$  Use bolts to secure the frame to the ground to against the strong wind.

































Repeat the above procedures to assemble the opposite side.

A Please don't tighten all bolts.



S4

1) 1x

**M6x16** 

8) 32x

(1) Affix Part #R and Part #R1 to the frame with 8 Bolts #8.





Repeat the above procedures to assemble the other 3 corners.

A Please don't tighten all bolts.











E1) 4x











M6x16

8) 12x

#### Assemble the 4 Corner Roof Bars:



(1) Connect Part #E1 and Part #E with 2 Bolts #8.



- (2) Attach Part #U to Part #E with Bolt #8.
- (3) Repeat the above procedures to assemble the other 3 corner roof bars.

















Secure 3 Part #T to Part #S and Part #S1. (From bottom to top)

ATTENTION: The holes of Part #S and Part #S1 need to be aligned, on the same vertical line.















M6x16

8) 6x



(1)Place the Assembled J1 & Q1, J3 &