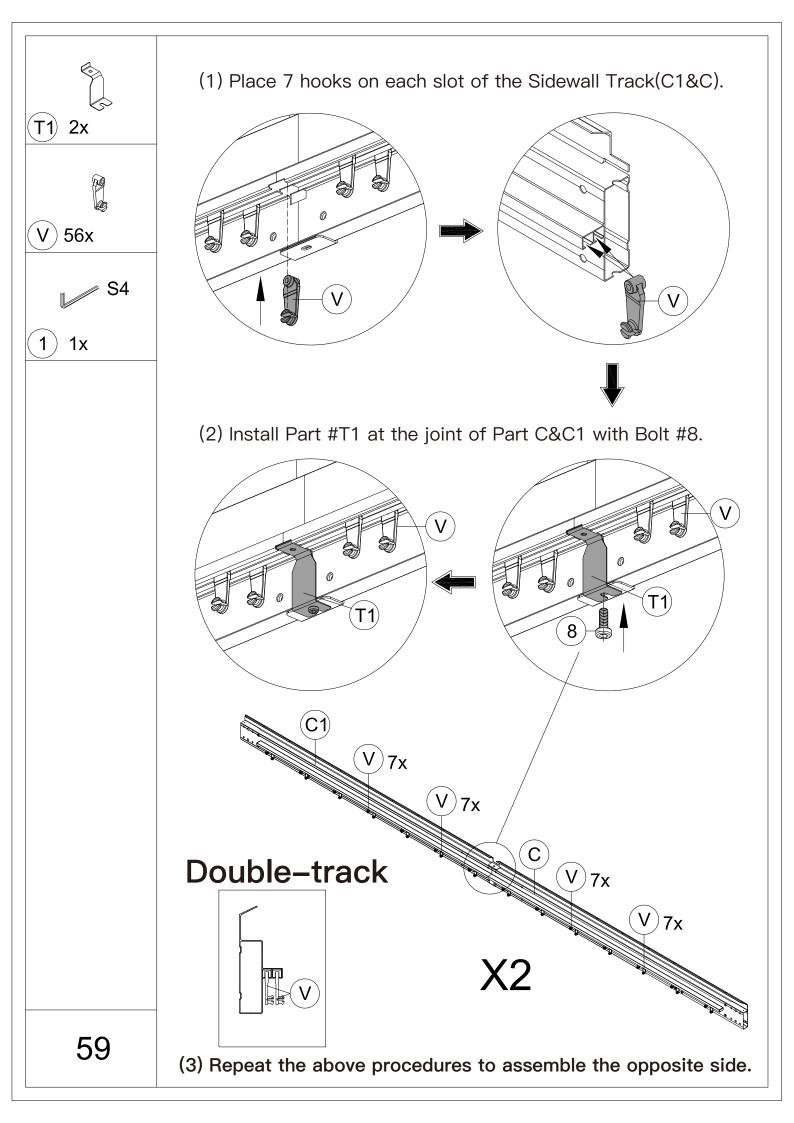

1x

(1) Insert 3 Part #N3 into the frame.



⚠ When installing Part #H1, K4, K5, H2, you should unscrew the bolt that have not been tightened.









(X3) 4x



ST6.3x15

2) 4x

(1) Place Part #H and Part #H2 on Part #E1; put on Part #X3 and secure with Self-tapping Screw #2.



(2) Repeat the above procedures to assemble the other 3 corners.





























(X3) 4x



ST6.3x15

2) 4x



- (1) Place Part #K3 and Part #K on Part #E; Put on Part #X3 and secure with Self-tapping Screw #2.
- (2) Repeat the above procedures to assemble the other 3 corners.



(3) 4x



- (1) Attach roof panels to finishing bars with 4 Self-tapping Screws #3.
- (2) Repeat the above procedures to assemble the opposite side.



## How to Put the 144 Hooks into the Double-track

## Double-track