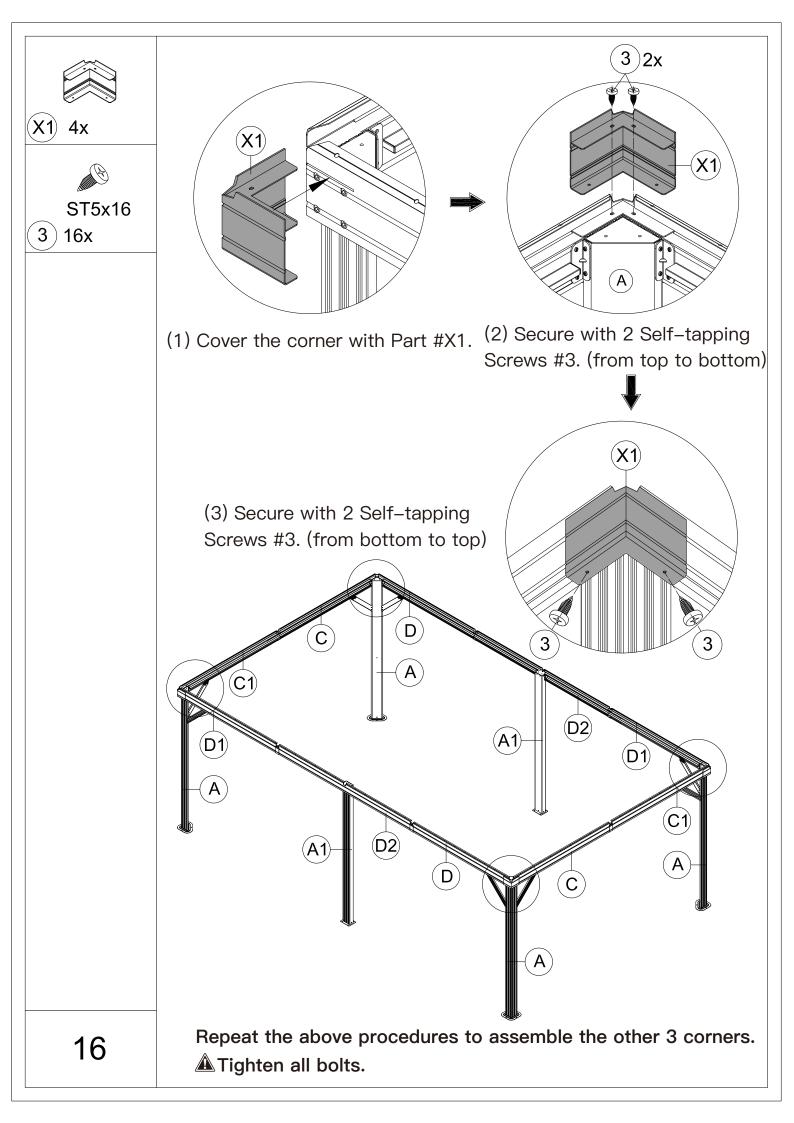

Repeat the above procedures to assemble the other 3 corners.

A Please don't tighten all bolts.

E1) 4x

M6x16

8) 12x