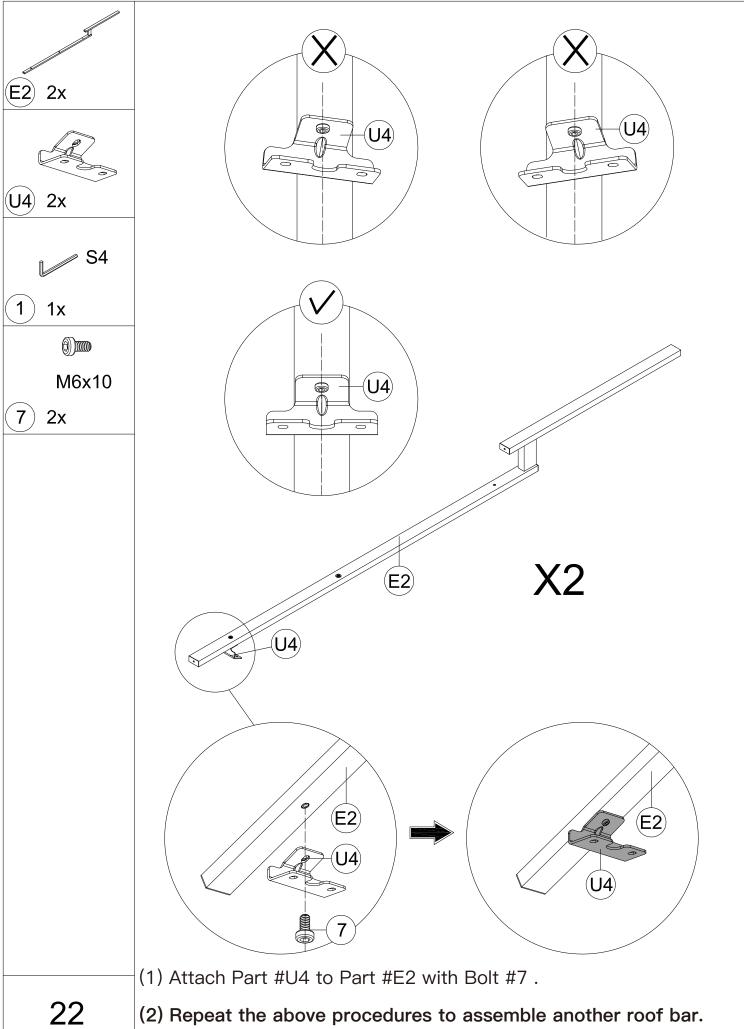

#### Assemble the 4 Corner Roof Bars:

(1) Connect Part #E1 and Part #E with 2 Bolts #8.

- (2) Attach Part #U to Part #E with Bolt #8.
- (3) Repeat the above procedures to assemble the other 3 corner roof bars.