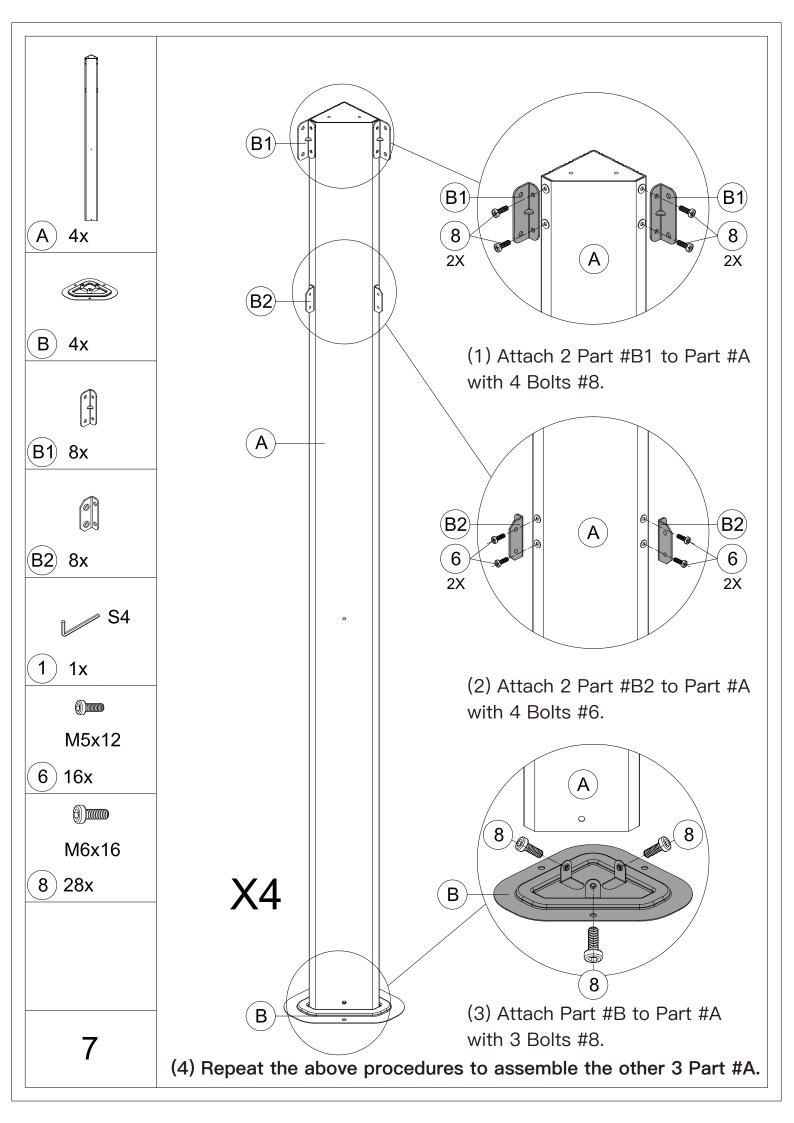

 $\triangle$  Use bolts to secure the frame to the ground to against the strong wind.

Repeat the above procedures to assemble the opposite side.

A Please don't tighten all bolts.

S4

1) 1x

**M6x16** 

8) 32x

(1) Affix Part #R and Part #R1 to the frame with 8 Bolts #8.