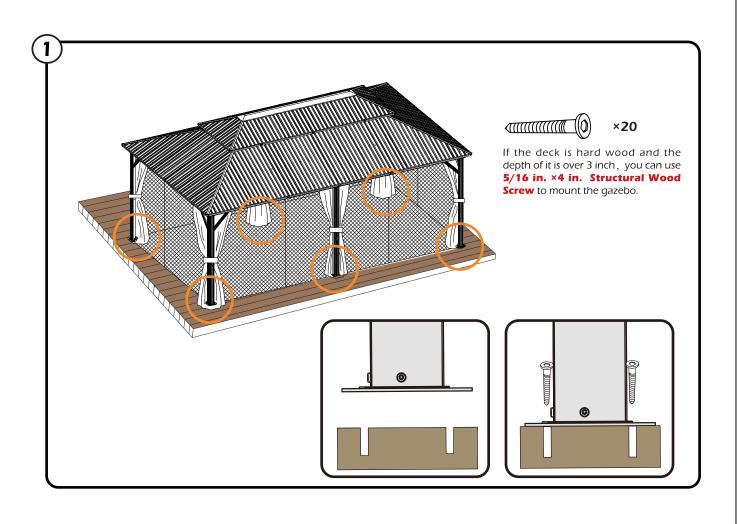

 $\triangle$  Use bolts to secure the frame to the ground to against the strong wind.

Repeat the above procedures to assemble the opposite side.

A Please don't tighten all bolts.

S4

1) 1x

**M6x16** 

8) 32x

(1) Affix Part #R and Part #R1 to the frame with 8 Bolts #8.