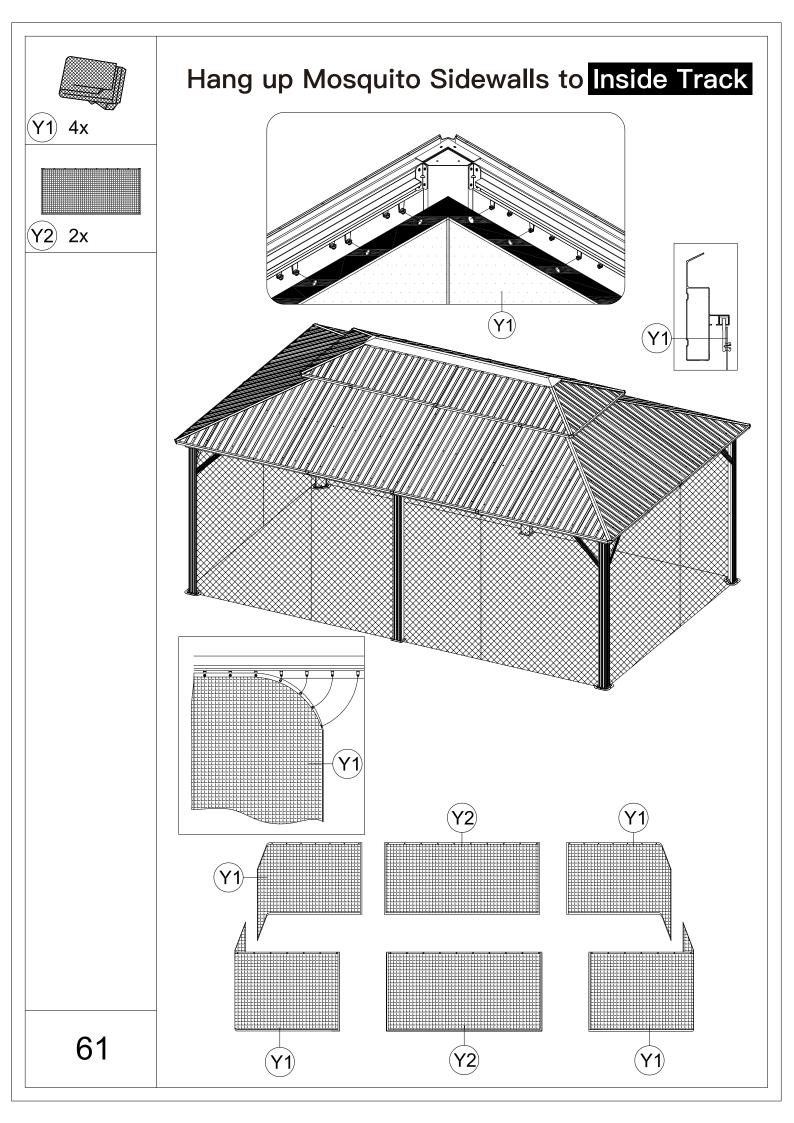

(1) Insert 3 Part #N3 into the frame.



⚠ When installing Part #H1, K4, K5, H2, you should unscrew the bolt that have not been tightened.









(X3) 4x



ST6.3x15

2) 4x

(1) Place Part #H and Part #H2 on Part #E1; put on Part #X3 and secure with Self-tapping Screw #2.



(2) Repeat the above procedures to assemble the other 3 corners.





























(X3) 4x



ST6.3x15

2) 4x



- (1) Place Part #K3 and Part #K on Part #E; Put on Part #X3 and secure with Self-tapping Screw #2.
- (2) Repeat the above procedures to assemble the other 3 corners.



(3) 4x



- (1) Attach roof panels to finishing bars with 4 Self-tapping Screws #3.
- (2) Repeat the above procedures to assemble the opposite side.



## How to Put the 144 Hooks into the Double-track

## Double-track