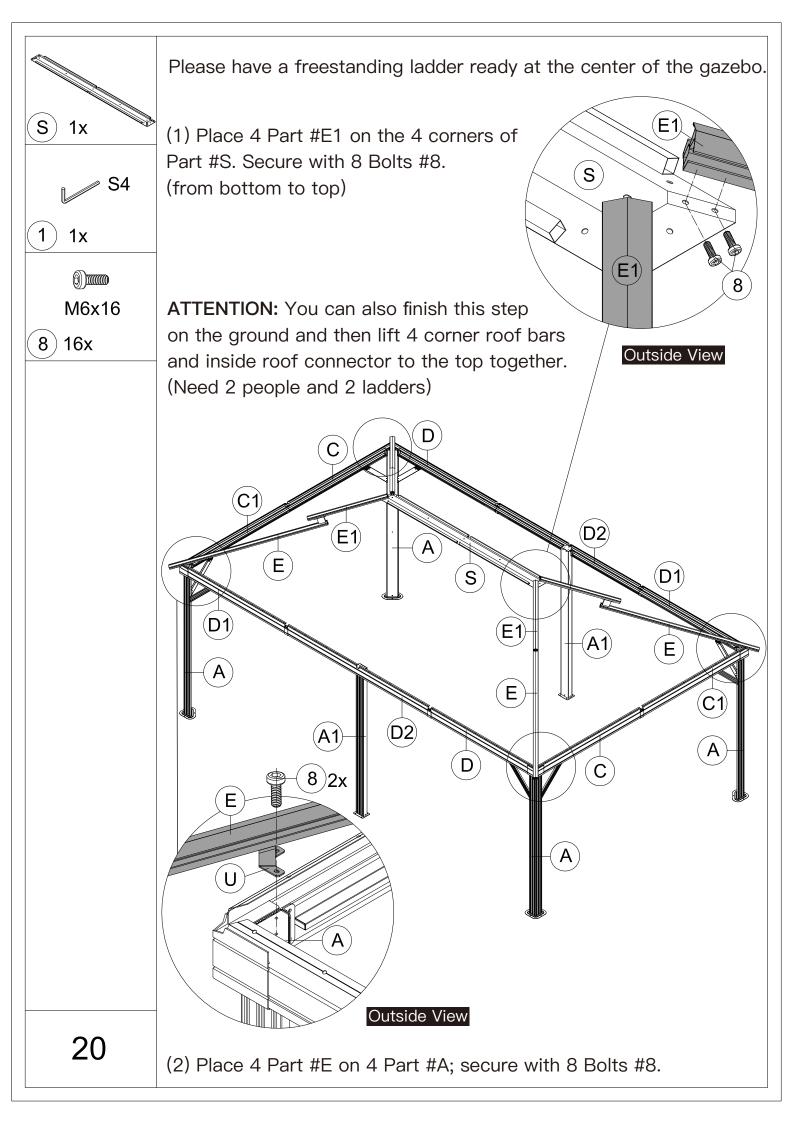

 $\triangle$  Use bolts to secure the frame to the ground to against the strong wind.

Repeat the above procedures to assemble the opposite side.

A Please don't tighten all bolts.

S4

1) 1x

**M6x16** 

8) 32x

(1) Affix Part #R and Part #R1 to the frame with 8 Bolts #8.

Repeat the above procedures to assemble the other 3 corners.

A Please don't tighten all bolts.

E1) 4x

M6x16

8) 12x