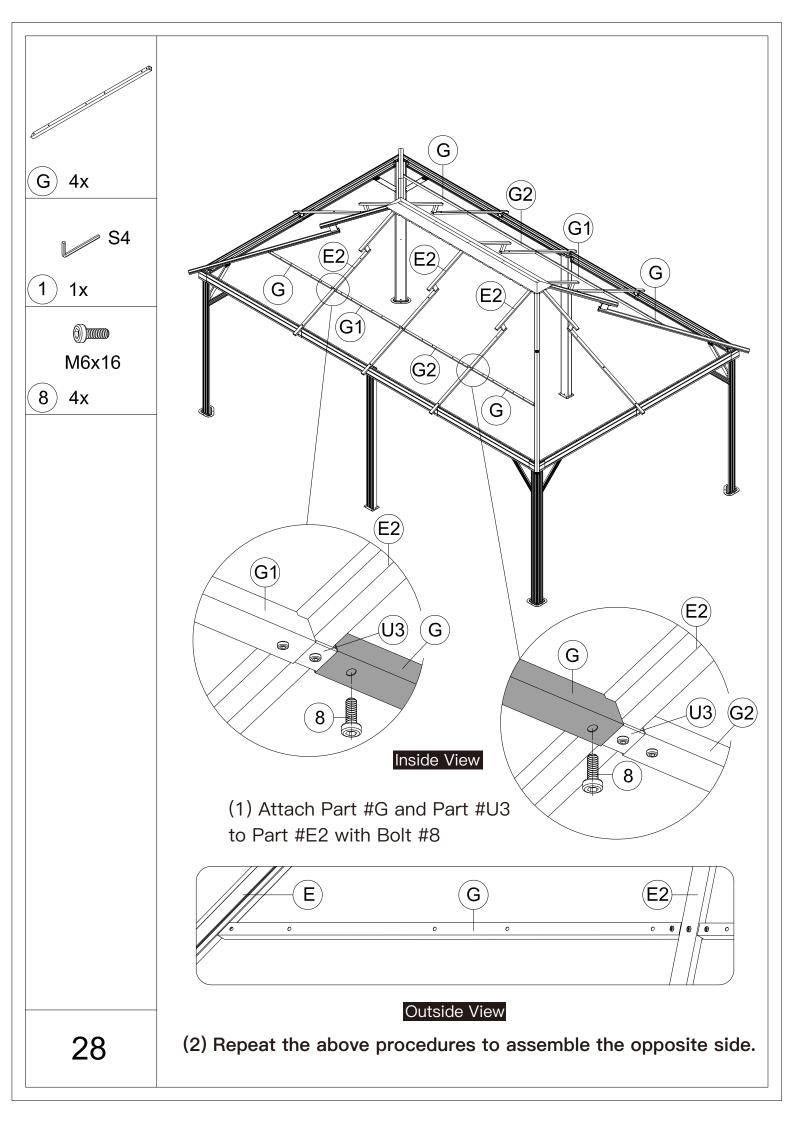

(2) Repeat the above procedures to assemble the opposite side.

1) 1x

(1) Insert 3 Part #N3 into the frame.

⚠ When installing Part #H1, K4, K5, H2, you should unscrew the bolt that have not been tightened.