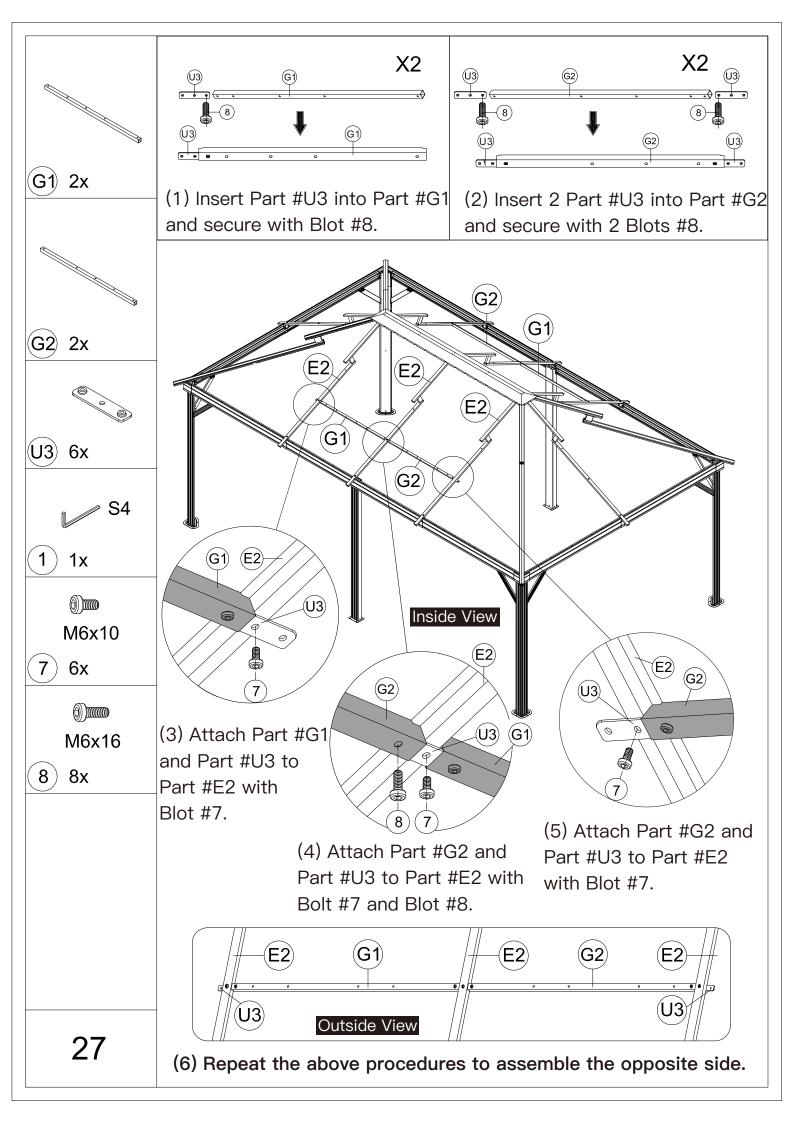

 $\triangle$  Use bolts to secure the frame to the ground to against the strong wind.

Repeat the above procedures to assemble the opposite side.

A Please don't tighten all bolts.

S4

1) 1x

**M6x16** 

8) 32x

(1) Affix Part #R and Part #R1 to the frame with 8 Bolts #8.