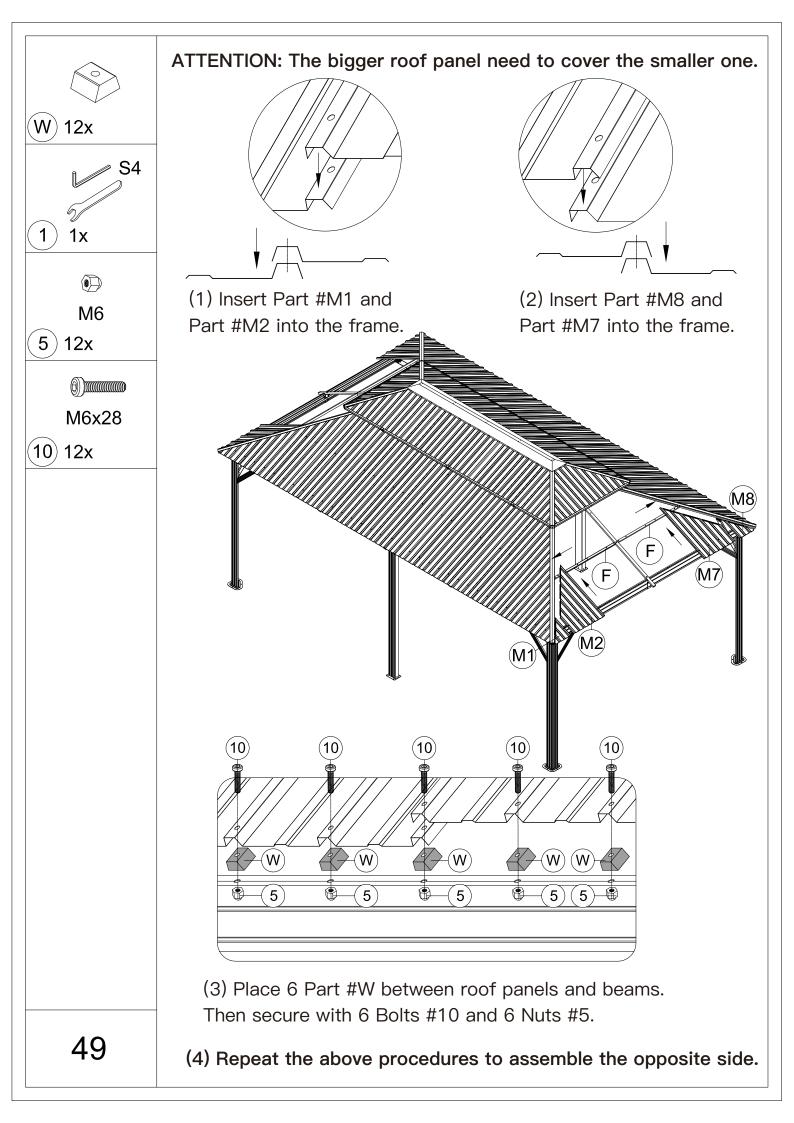

 $\triangle$  Use bolts to secure the frame to the ground to against the strong wind.

Repeat the above procedures to assemble the opposite side.

A Please don't tighten all bolts.

S4

1) 1x

**M6x16** 

8) 32x

(1) Affix Part #R and Part #R1 to the frame with 8 Bolts #8.