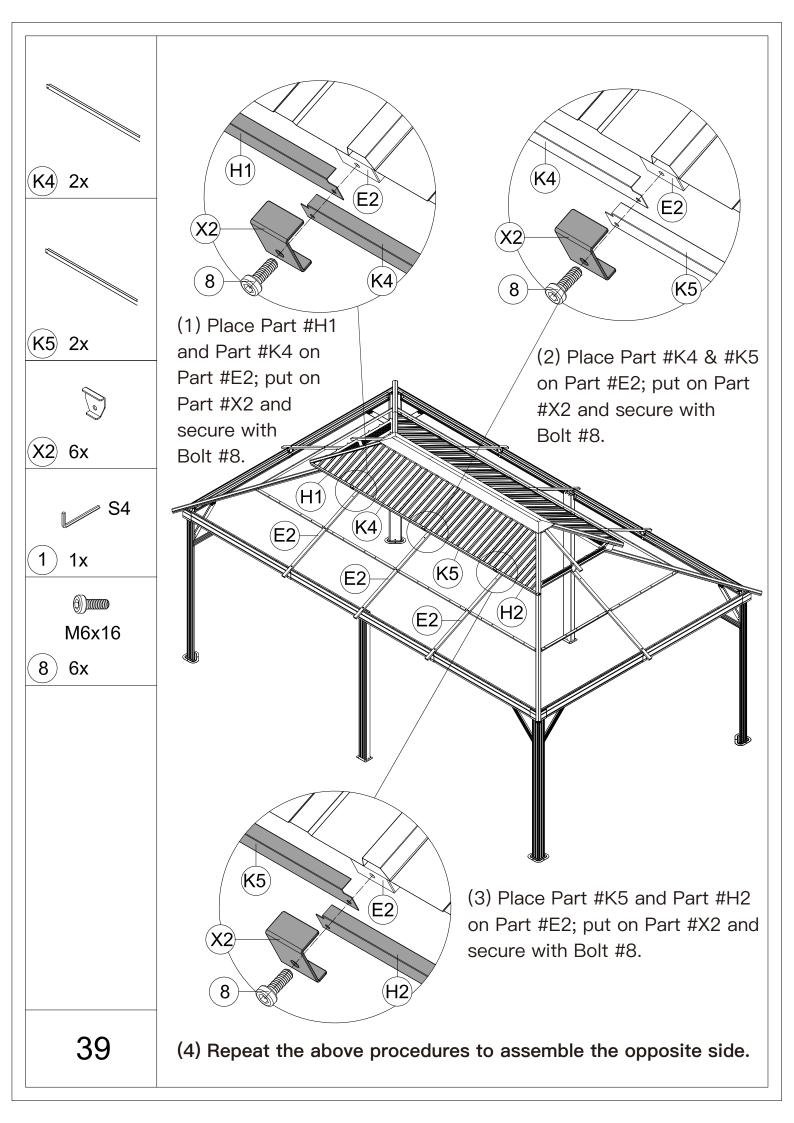

(2) Repeat the above procedures to assemble the opposite side.

1) 1x

(1) Insert 3 Part #N3 into the frame.

⚠ When installing Part #H1, K4, K5, H2, you should unscrew the bolt that have not been tightened.