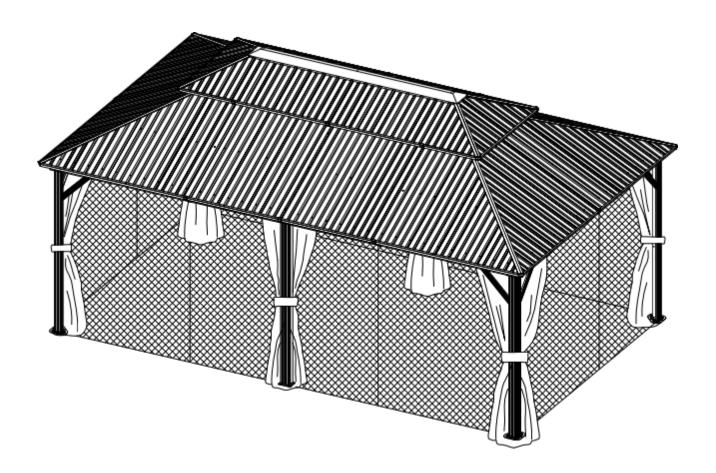

## 12' ×18' Metal Patio Gazebo

# **ASSEMBLY MANUAL**

MODEL#: LGMF1619

Missing part? Damaged? Contact us via email at domiservice01@outlook.com

© Copyright 2022-2024 domi LLC. I All Rights Reserved.