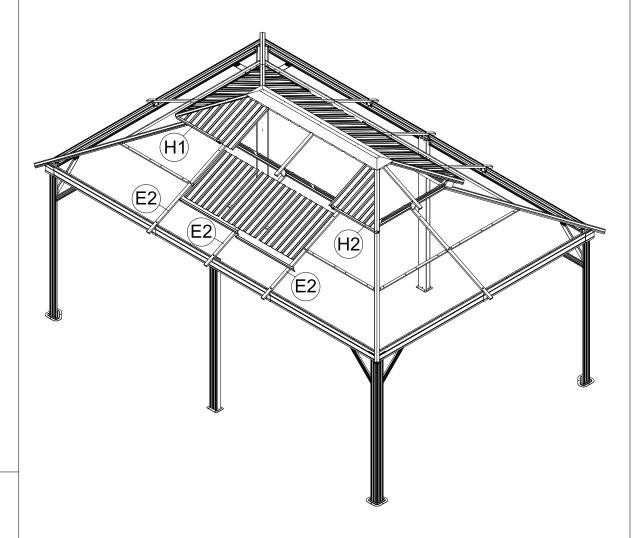

Secure 3 Part #T to Part #S and Part #S1. (From bottom to top)

ATTENTION: The holes of Part #S and Part #S1 need to be aligned, on the same vertical line.

M6x16

8) 6x

(1)Place the Assembled J1 & Q1, J3 & Q3, J3 & Q4 and J2 & Q2 on Part #E2, securing with 3 Bolts #8.

(2) Repeat the above procedures to assemble the opposite side.

1) 1x

(1) Insert 3 Part #N3 into the frame.

⚠ When installing Part #H1, K4, K5, H2, you should unscrew the bolt that have not been tightened.