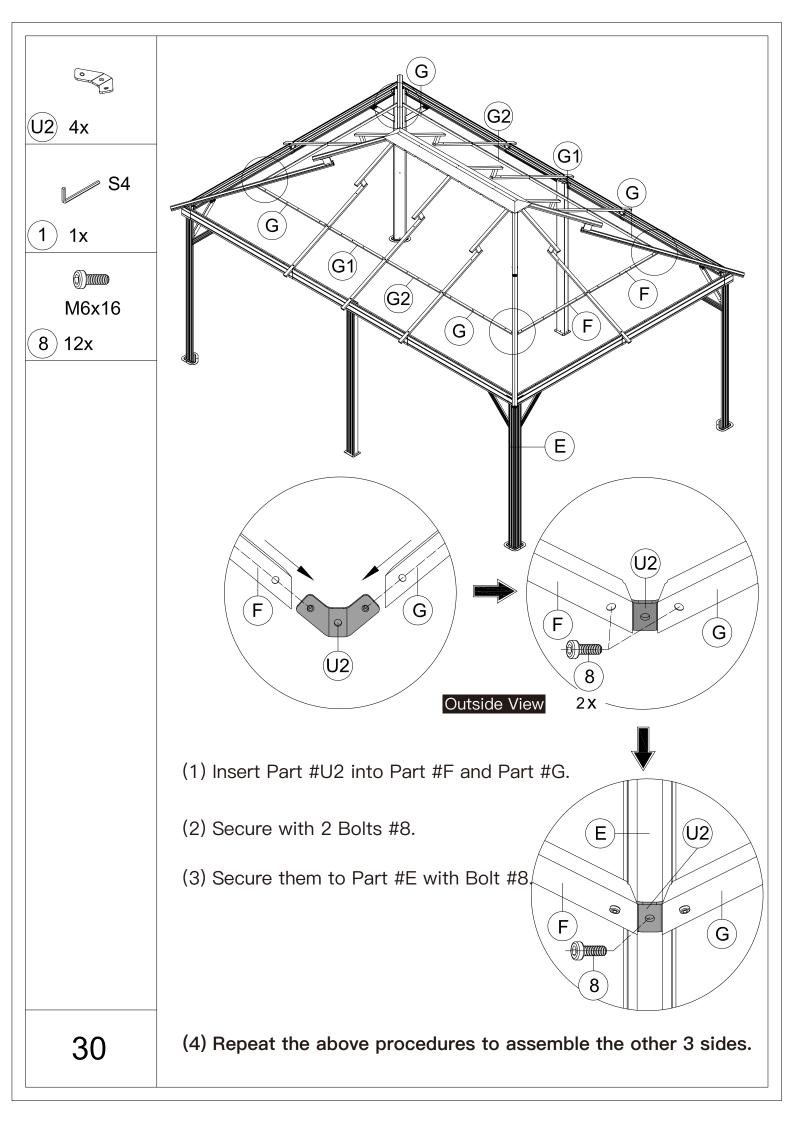

Repeat the above procedures to assemble the other 3 corners.

A Please don't tighten all bolts.

E1) 4x

M6x16

8) 12x