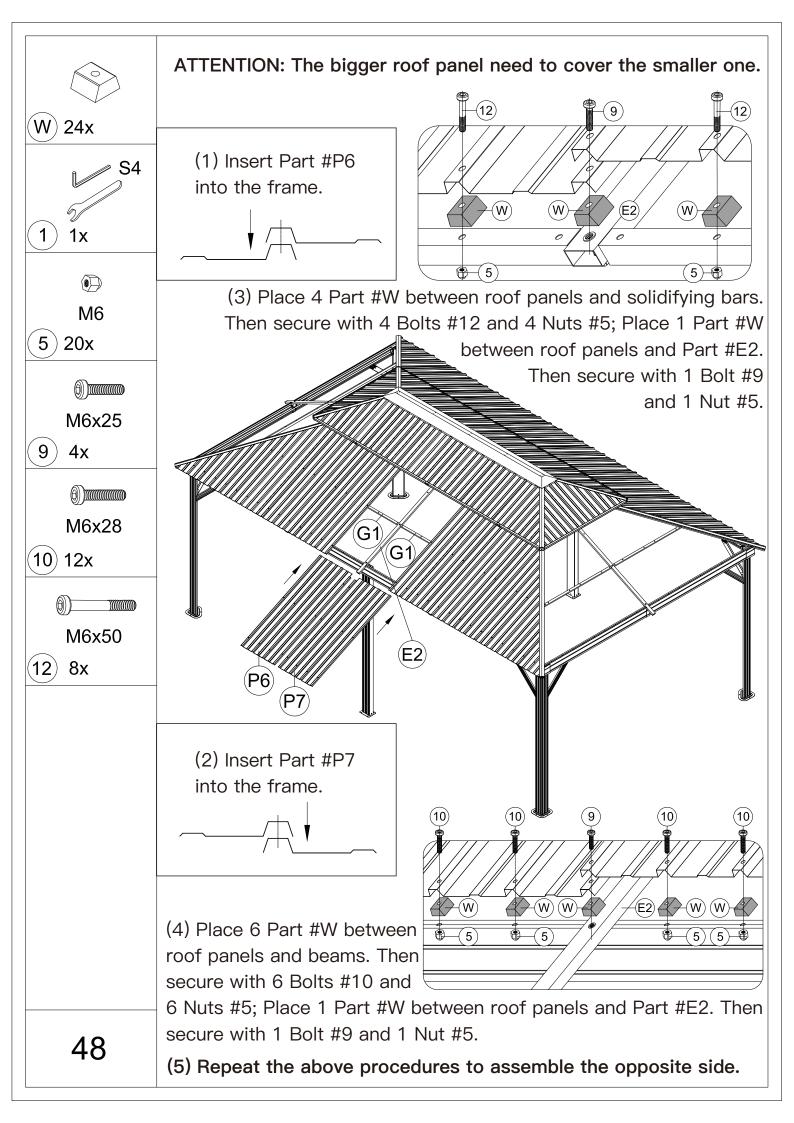

 $\triangle$  Use bolts to secure the frame to the ground to against the strong wind.

Repeat the above procedures to assemble the opposite side.

A Please don't tighten all bolts.

S4

1) 1x

**M6x16** 

8) 32x

(1) Affix Part #R and Part #R1 to the frame with 8 Bolts #8.