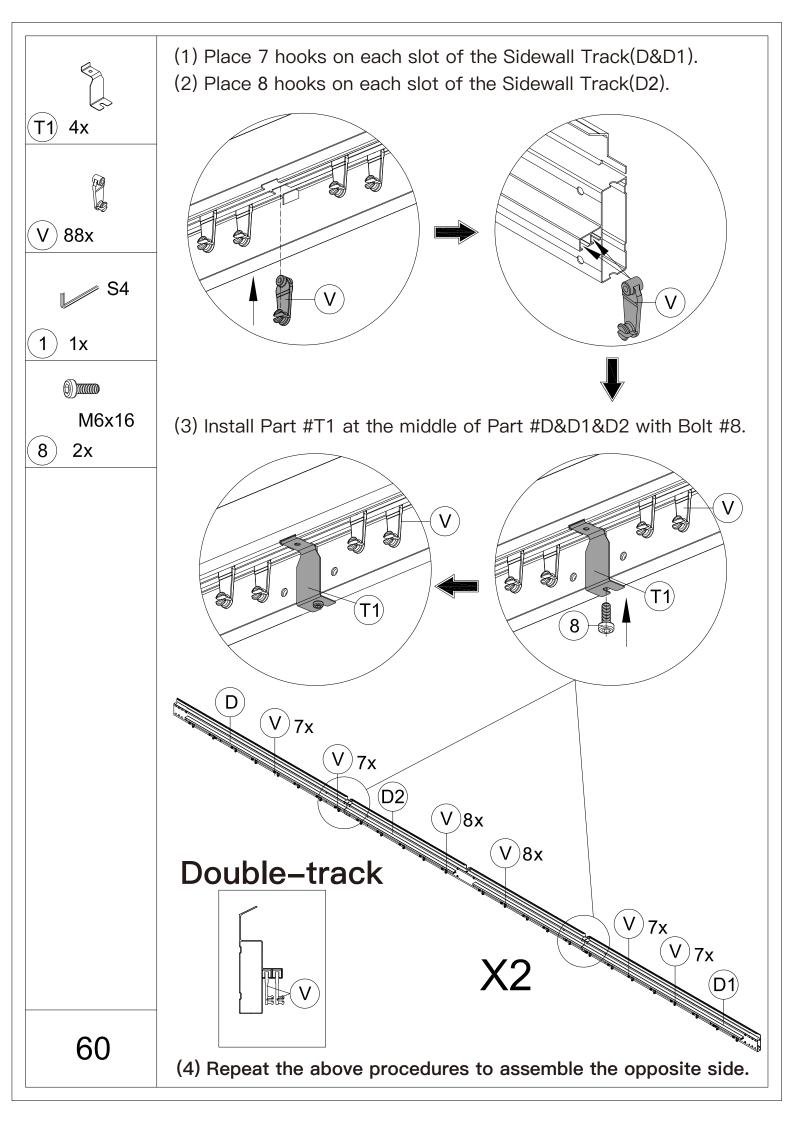

(1) Insert 3 Part #N3 into the frame.



⚠ When installing Part #H1, K4, K5, H2, you should unscrew the bolt that have not been tightened.









(X3) 4x



ST6.3x15

2) 4x

(1) Place Part #H and Part #H2 on Part #E1; put on Part #X3 and secure with Self-tapping Screw #2.



(2) Repeat the above procedures to assemble the other 3 corners.





























(X3) 4x



ST6.3x15

2) 4x



- (1) Place Part #K3 and Part #K on Part #E; Put on Part #X3 and secure with Self-tapping Screw #2.
- (2) Repeat the above procedures to assemble the other 3 corners.



(3) 4x



- (1) Attach roof panels to finishing bars with 4 Self-tapping Screws #3.
- (2) Repeat the above procedures to assemble the opposite side.



## How to Put the 144 Hooks into the Double-track

## Double-track