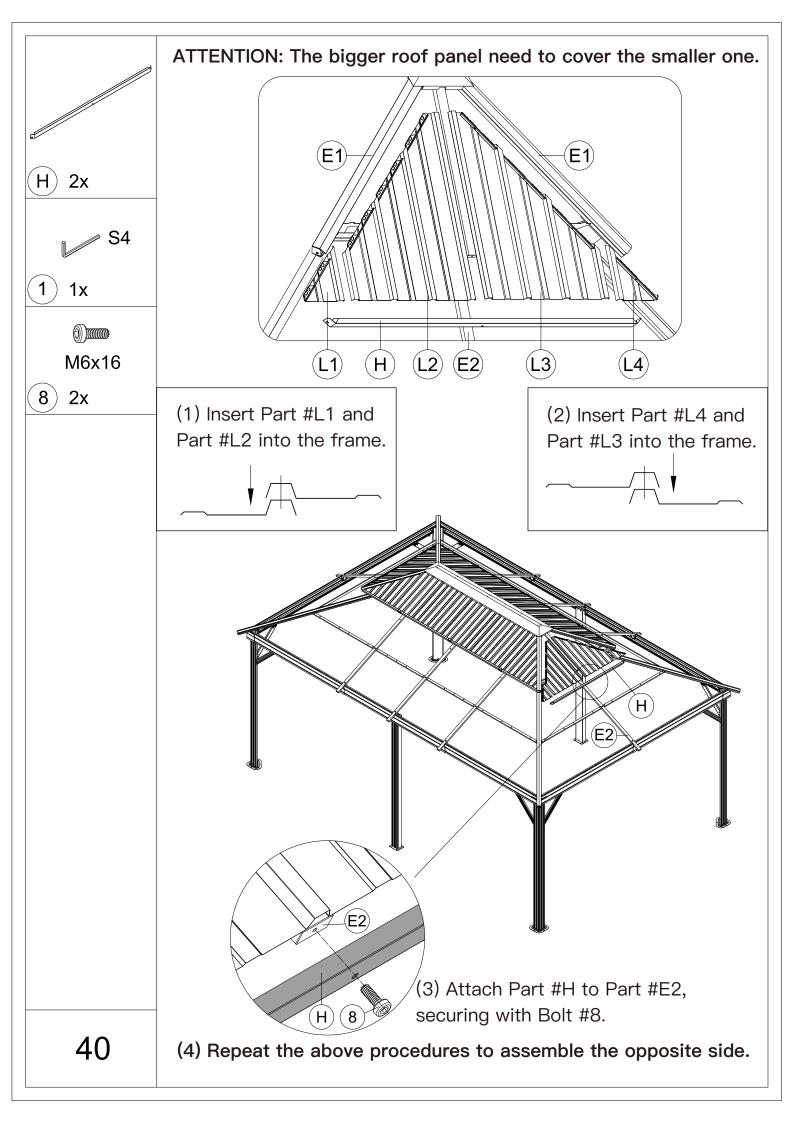

Repeat the above procedures to assemble the other 3 corners.

A Please don't tighten all bolts.

E1) 4x

M6x16

8) 12x