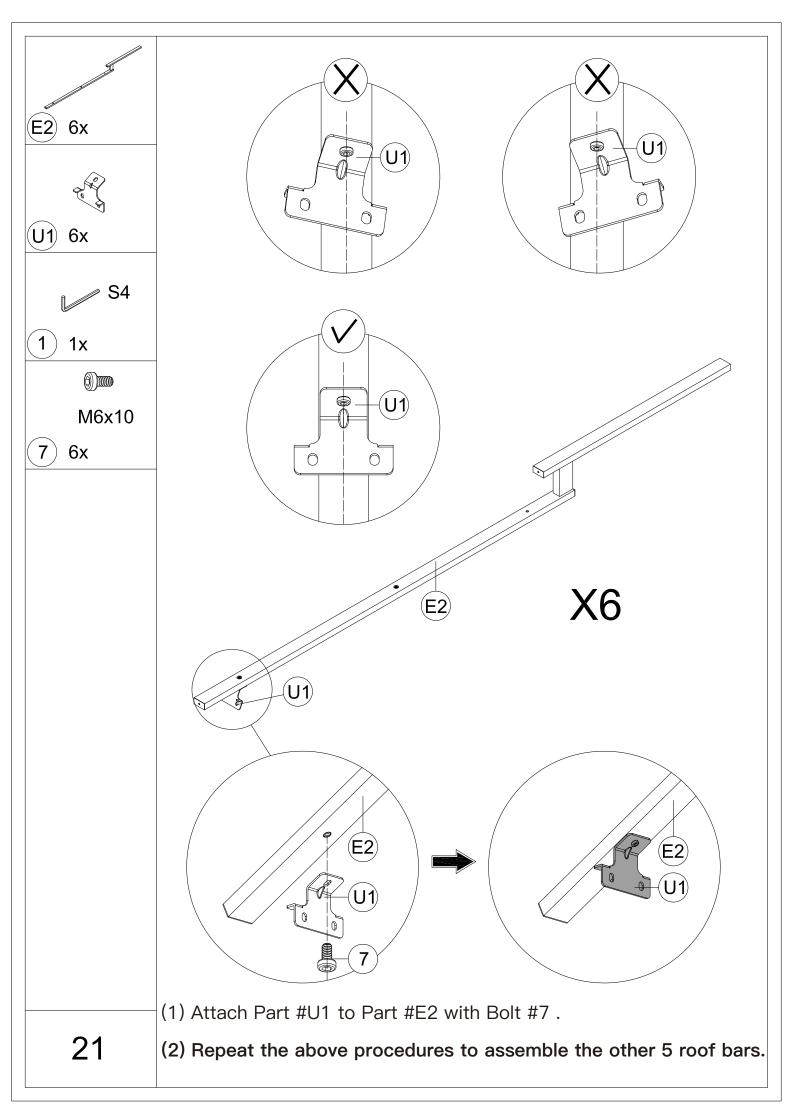

#### Assemble the 4 Corner Roof Bars:

(1) Connect Part #E1 and Part #E with 2 Bolts #8.

- (2) Attach Part #U to Part #E with Bolt #8.
- (3) Repeat the above procedures to assemble the other 3 corner roof bars.