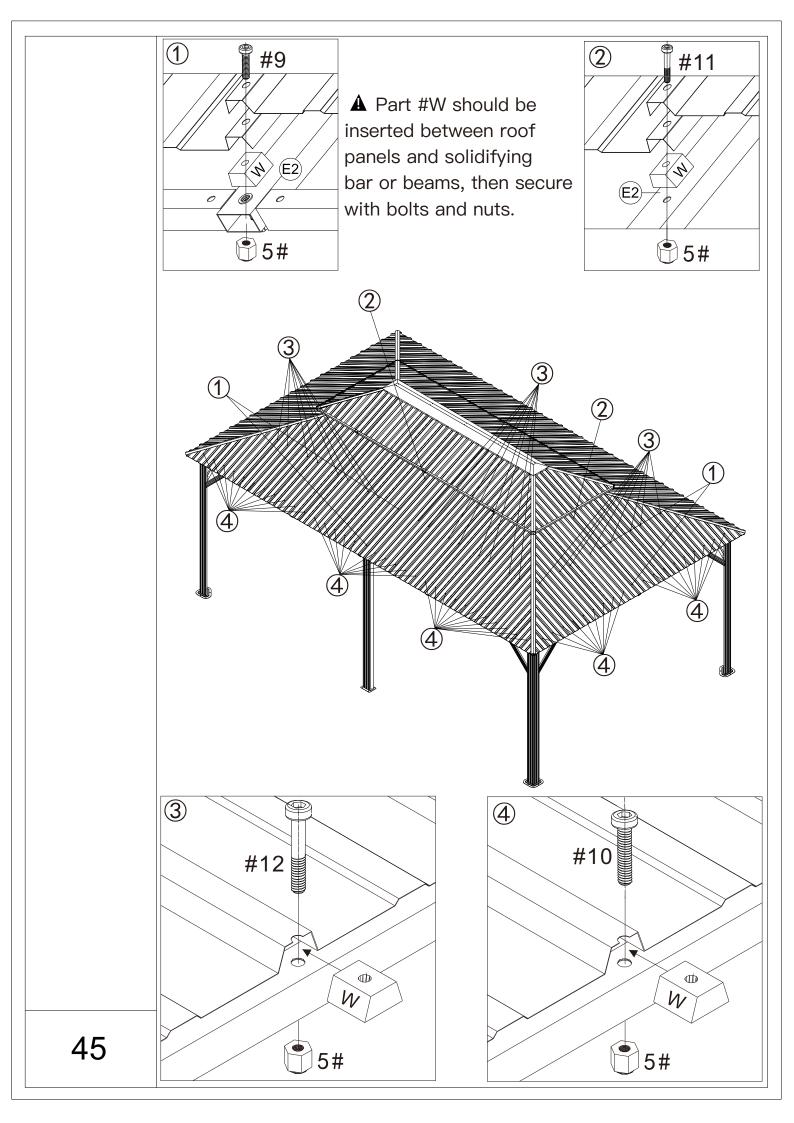

 $\triangle$  Use bolts to secure the frame to the ground to against the strong wind.

Repeat the above procedures to assemble the opposite side.

A Please don't tighten all bolts.

S4

1) 1x

**M6x16** 

8) 32x

(1) Affix Part #R and Part #R1 to the frame with 8 Bolts #8.