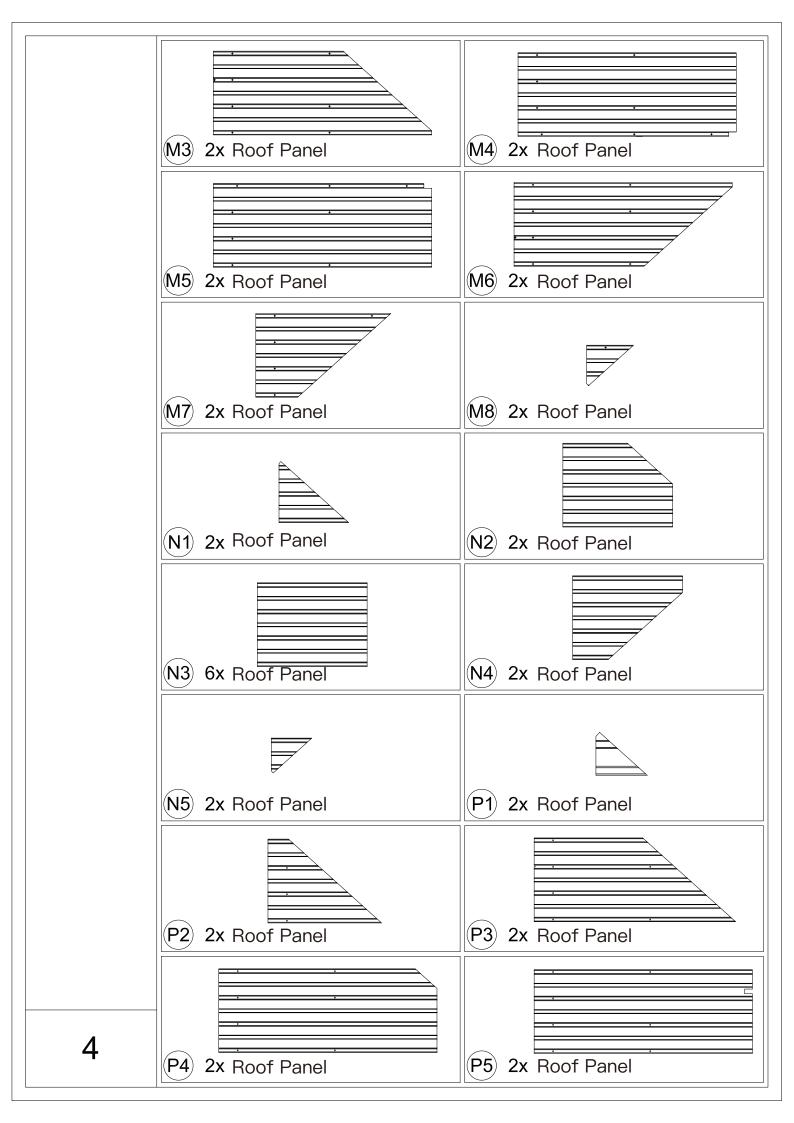

- (1) Place Part #K3 and Part #K on Part #E; Put on Part #X3 and secure with Self-tapping Screw #2.
- (2) Repeat the above procedures to assemble the other 3 corners.

(3) 4x

- (1) Attach roof panels to finishing bars with 4 Self-tapping Screws #3.
- (2) Repeat the above procedures to assemble the opposite side.