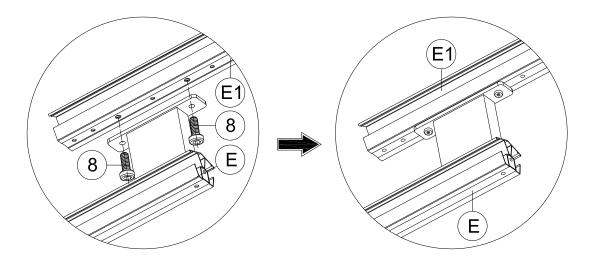

#### Assemble the 4 Corner Roof Bars:

(1) Connect Part #E1 and Part #E with 2 Bolts #8.

- (2) Attach Part #U to Part #E with Bolt #8.
- (3) Repeat the above procedures to assemble the other 3 corner roof bars.