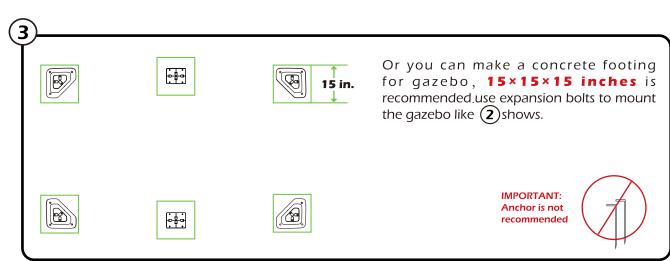

 $\triangle$  Use bolts to secure the frame to the ground to against the strong wind.

Repeat the above procedures to assemble the opposite side.

A Please don't tighten all bolts.

S4

1) 1x

**M6x16** 

8) 32x

(1) Affix Part #R and Part #R1 to the frame with 8 Bolts #8.