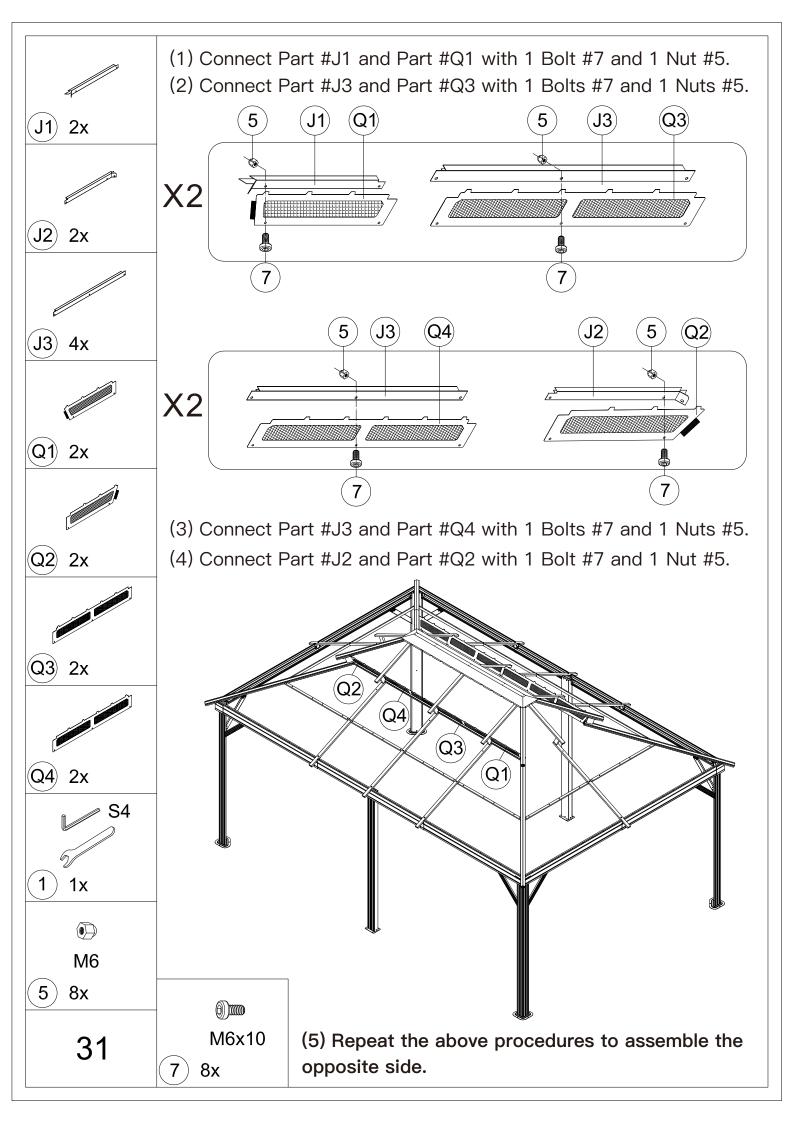

Secure 3 Part #T to Part #S and Part #S1. (From bottom to top)

ATTENTION: The holes of Part #S and Part #S1 need to be aligned, on the same vertical line.

M6x16

8) 6x

(1)Place the Assembled J1 & Q1, J3 & Q3, J3 & Q4 and J2 & Q2 on Part #E2, securing with 3 Bolts #8.

(2) Repeat the above procedures to assemble the opposite side.

1) 1x

(1) Insert 3 Part #N3 into the frame.

⚠ When installing Part #H1, K4, K5, H2, you should unscrew the bolt that have not been tightened.