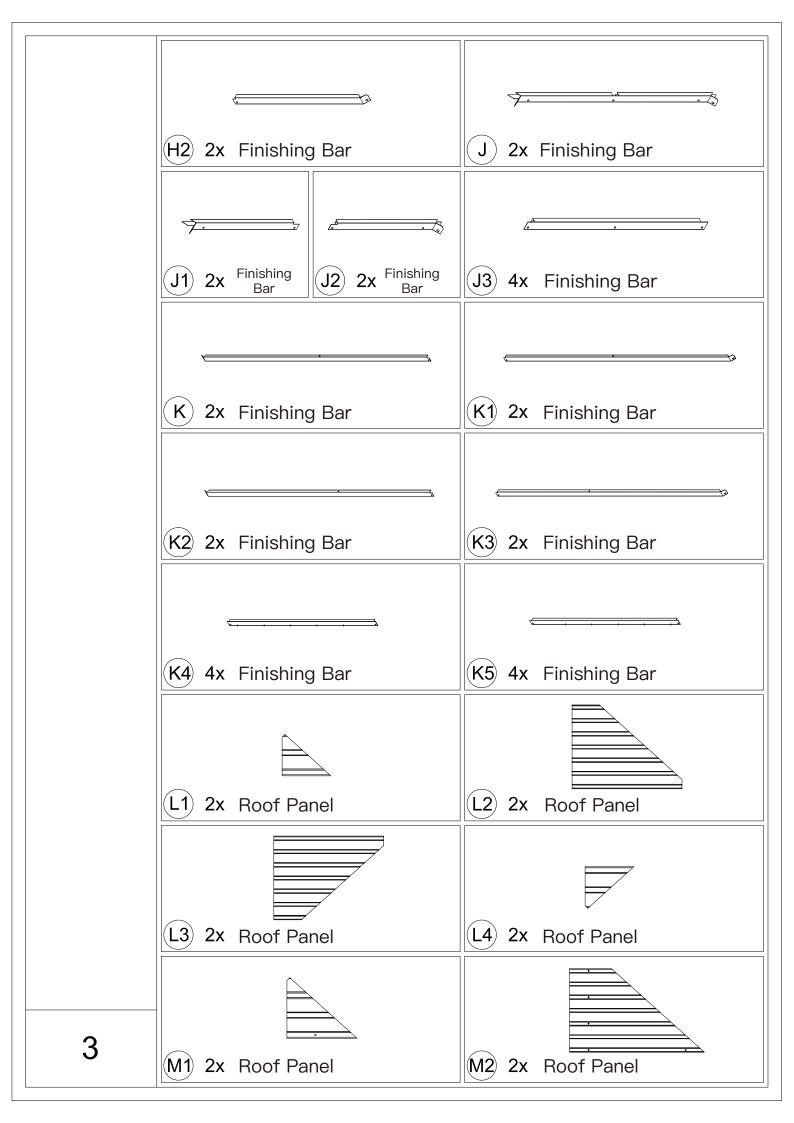

- (1) Place Part #K3 and Part #K on Part #E; Put on Part #X3 and secure with Self-tapping Screw #2.
- (2) Repeat the above procedures to assemble the other 3 corners.

(3) 4x

- (1) Attach roof panels to finishing bars with 4 Self-tapping Screws #3.
- (2) Repeat the above procedures to assemble the opposite side.