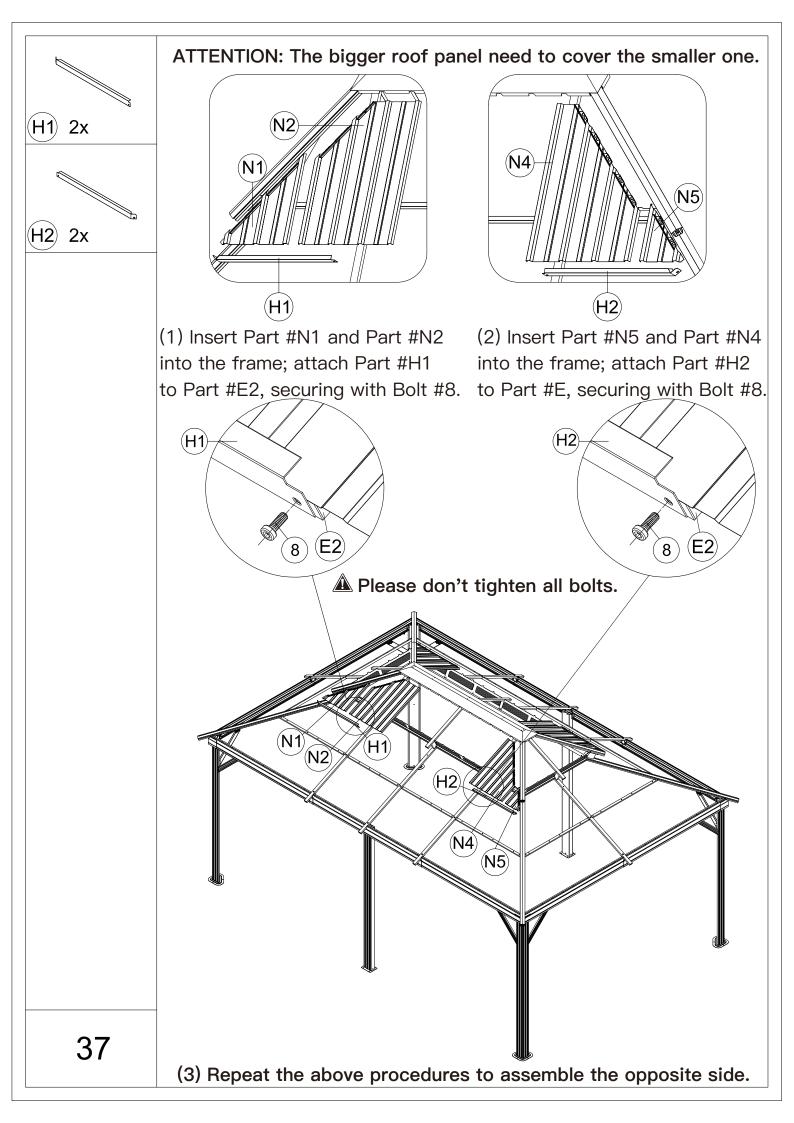

 $\triangle$  Use bolts to secure the frame to the ground to against the strong wind.

Repeat the above procedures to assemble the opposite side.

A Please don't tighten all bolts.

S4

1) 1x

**M6x16** 

8) 32x

(1) Affix Part #R and Part #R1 to the frame with 8 Bolts #8.

Repeat the above procedures to assemble the other 3 corners.

A Please don't tighten all bolts.

E1) 4x

M6x16

8) 12x

#### Assemble the 4 Corner Roof Bars:

(1) Connect Part #E1 and Part #E with 2 Bolts #8.

- (2) Attach Part #U to Part #E with Bolt #8.
- (3) Repeat the above procedures to assemble the other 3 corner roof bars.

Secure 3 Part #T to Part #S and Part #S1. (From bottom to top)

ATTENTION: The holes of Part #S and Part #S1 need to be aligned, on the same vertical line.

M6x16

8) 6x

(1)Place the Assembled J1 & Q1, J3 & Q3, J3 & Q4 and J2 & Q2 on Part #E2, securing with 3 Bolts #8.

(2) Repeat the above procedures to assemble the opposite side.

1) 1x

(1) Insert 3 Part #N3 into the frame.

⚠ When installing Part #H1, K4, K5, H2, you should unscrew the bolt that have not been tightened.