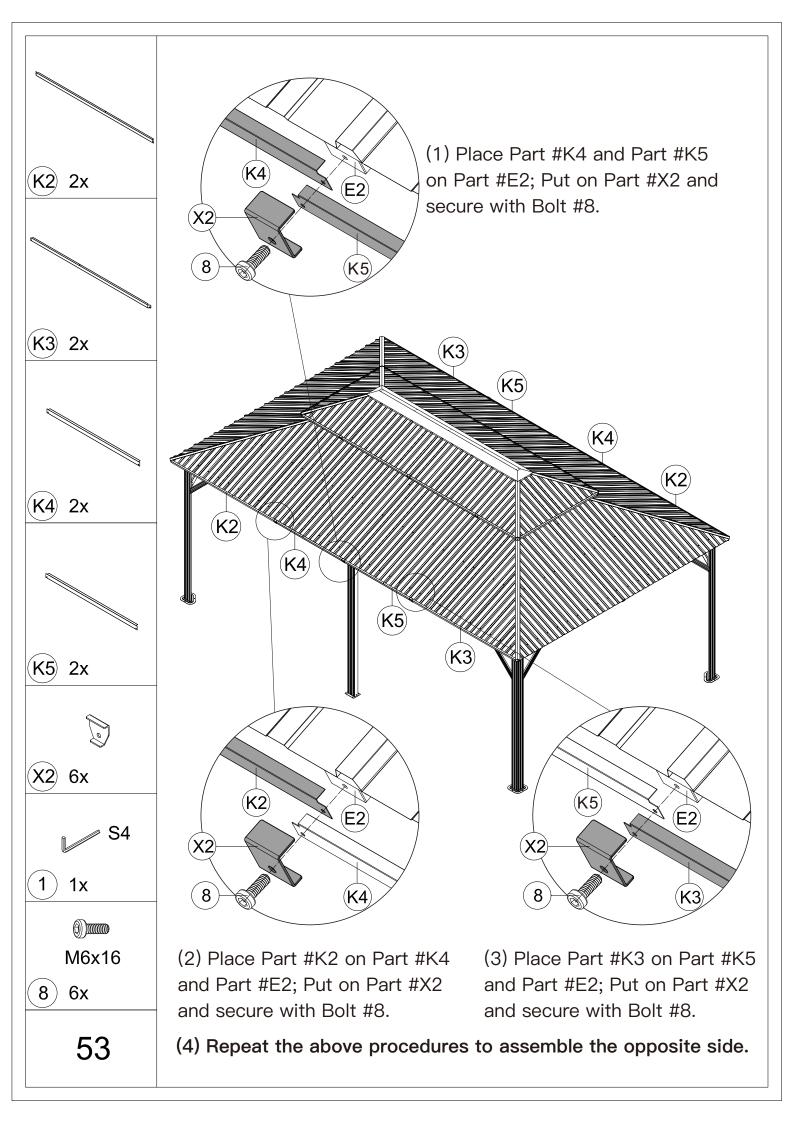

- (1) Place Part #K3 and Part #K on Part #E; Put on Part #X3 and secure with Self-tapping Screw #2.
- (2) Repeat the above procedures to assemble the other 3 corners.

(3) 4x

- (1) Attach roof panels to finishing bars with 4 Self-tapping Screws #3.
- (2) Repeat the above procedures to assemble the opposite side.