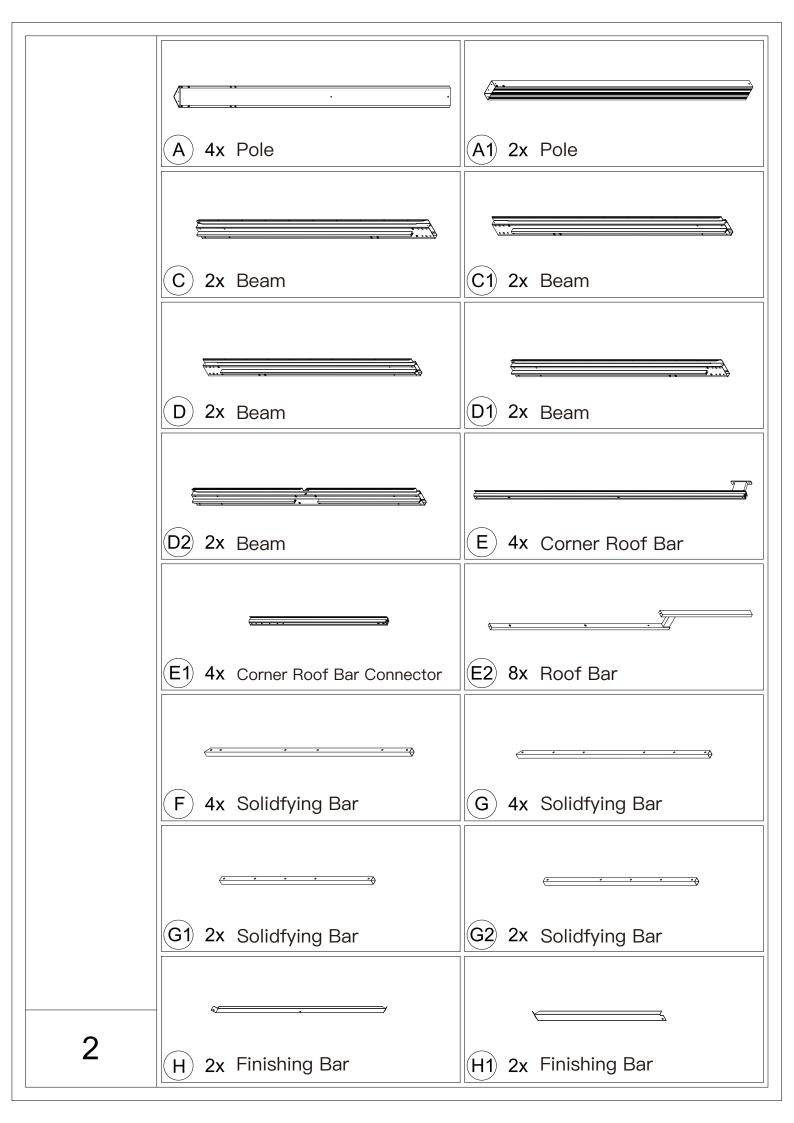

 $\triangle$  Use bolts to secure the frame to the ground to against the strong wind.

Repeat the above procedures to assemble the opposite side.

A Please don't tighten all bolts.

S4

1) 1x

**M6x16** 

8) 32x

(1) Affix Part #R and Part #R1 to the frame with 8 Bolts #8.

Repeat the above procedures to assemble the other 3 corners.

A Please don't tighten all bolts.

E1) 4x

M6x16

8) 12x

#### Assemble the 4 Corner Roof Bars:

(1) Connect Part #E1 and Part #E with 2 Bolts #8.

- (2) Attach Part #U to Part #E with Bolt #8.
- (3) Repeat the above procedures to assemble the other 3 corner roof bars.

Secure 3 Part #T to Part #S and Part #S1. (From bottom to top)

ATTENTION: The holes of Part #S and Part #S1 need to be aligned, on the same vertical line.

M6x16

8) 6x

(1)Place the Assembled J1 & Q1, J3 & Q3, J3 & Q4 and J2 & Q2 on Part #E2, securing with 3 Bolts #8.

(2) Repeat the above procedures to assemble the opposite side.

1) 1x

(1) Insert 3 Part #N3 into the frame.

⚠ When installing Part #H1, K4, K5, H2, you should unscrew the bolt that have not been tightened.

(X3) 4x

ST6.3x15

2) 4x

(1) Place Part #H and Part #H2 on Part #E1; put on Part #X3 and secure with Self-tapping Screw #2.

(2) Repeat the above procedures to assemble the other 3 corners.

(X3) 4x

ST6.3x15

2) 4x

- (1) Place Part #K3 and Part #K on Part #E; Put on Part #X3 and secure with Self-tapping Screw #2.
- (2) Repeat the above procedures to assemble the other 3 corners.

(3) 4x

- (1) Attach roof panels to finishing bars with 4 Self-tapping Screws #3.
- (2) Repeat the above procedures to assemble the opposite side.