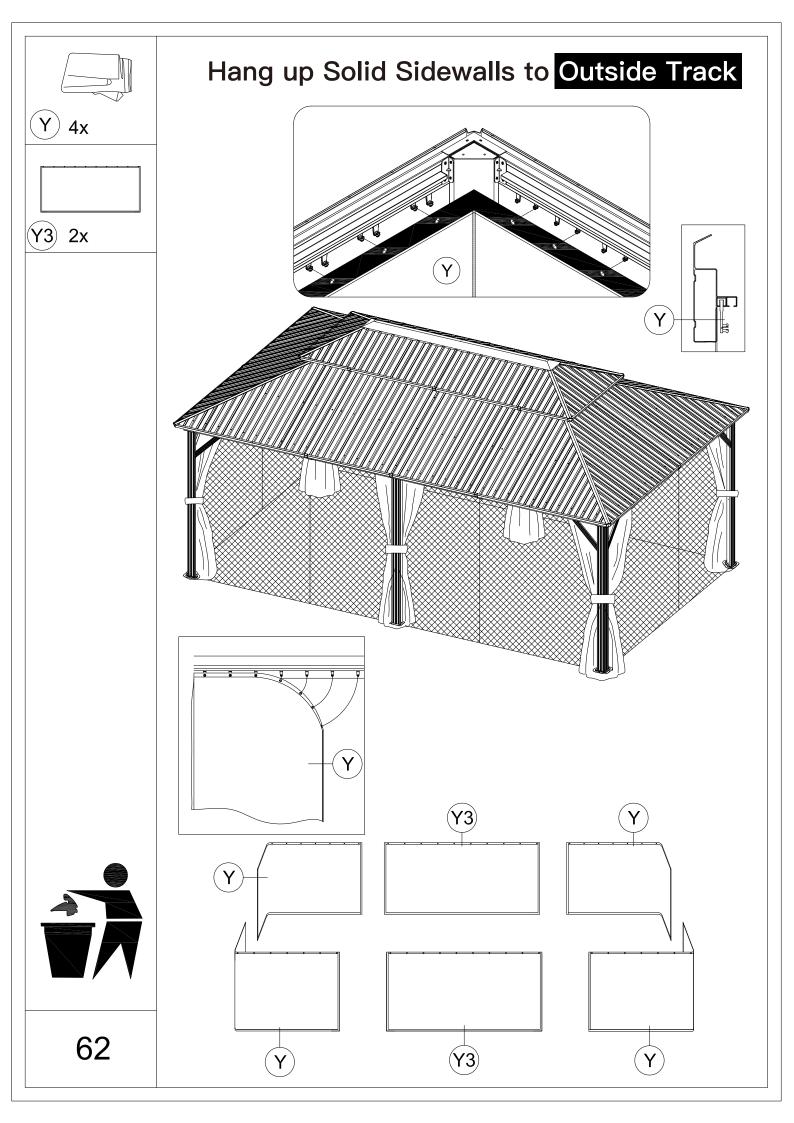

) Insert 3 Part #N3 into the frame.



⚠ When installing Part #H1, K4, K5, H2, you should unscrew the bolt that have not been tightened.









(X3) 4x



ST6.3x15

2) 4x

(1) Place Part #H and Part #H2 on Part #E1; put on Part #X3 and secure with Self-tapping Screw #2.



(2) Repeat the above procedures to assemble the other 3 corners.





























(X3) 4x



ST6.3x15

2) 4x



- (1) Place Part #K3 and Part #K on Part #E; Put on Part #X3 and secure with Self-tapping Screw #2.
- (2) Repeat the above procedures to assemble the other 3 corners.



(3) 4x



- (1) Attach roof panels to finishing bars with 4 Self-tapping Screws #3.
- (2) Repeat the above procedures to assemble the opposite side.



## How to Put the 144 Hooks into the Double-track

## Double-track