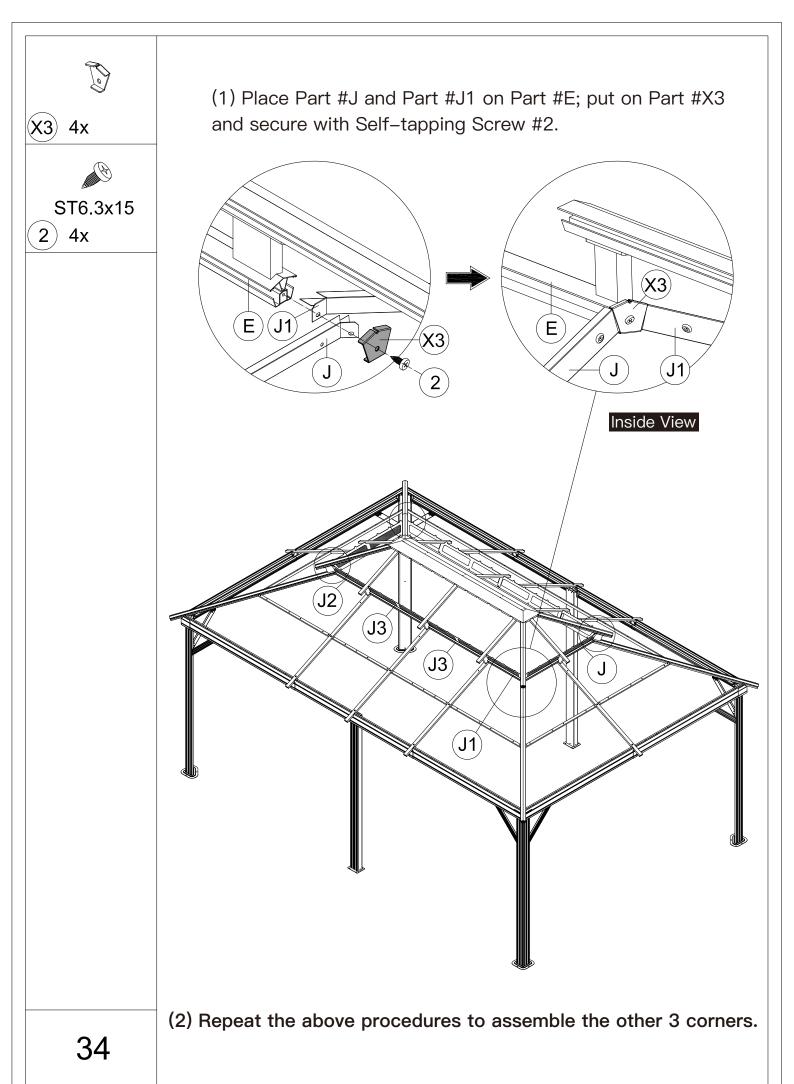

(X3) 4x

ST6.3x15

2) 4x

(1) Place Part #H and Part #H2 on Part #E1; put on Part #X3 and secure with Self-tapping Screw #2.

(2) Repeat the above procedures to assemble the other 3 corners.

(X3) 4x

ST6.3x15

2) 4x