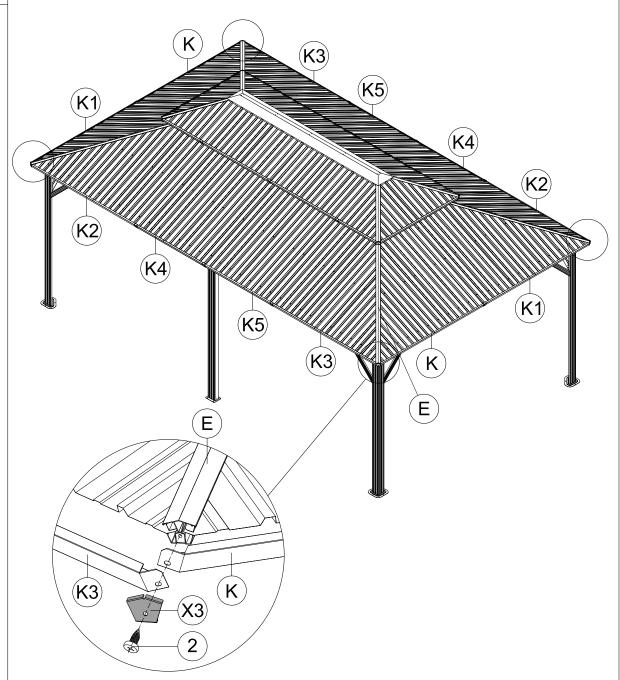

- (1) Place Part #K3 and Part #K on Part #E; Put on Part #X3 and secure with Self-tapping Screw #2.
- (2) Repeat the above procedures to assemble the other 3 corners.

(3) 4x

- (1) Attach roof panels to finishing bars with 4 Self-tapping Screws #3.
- (2) Repeat the above procedures to assemble the opposite side.