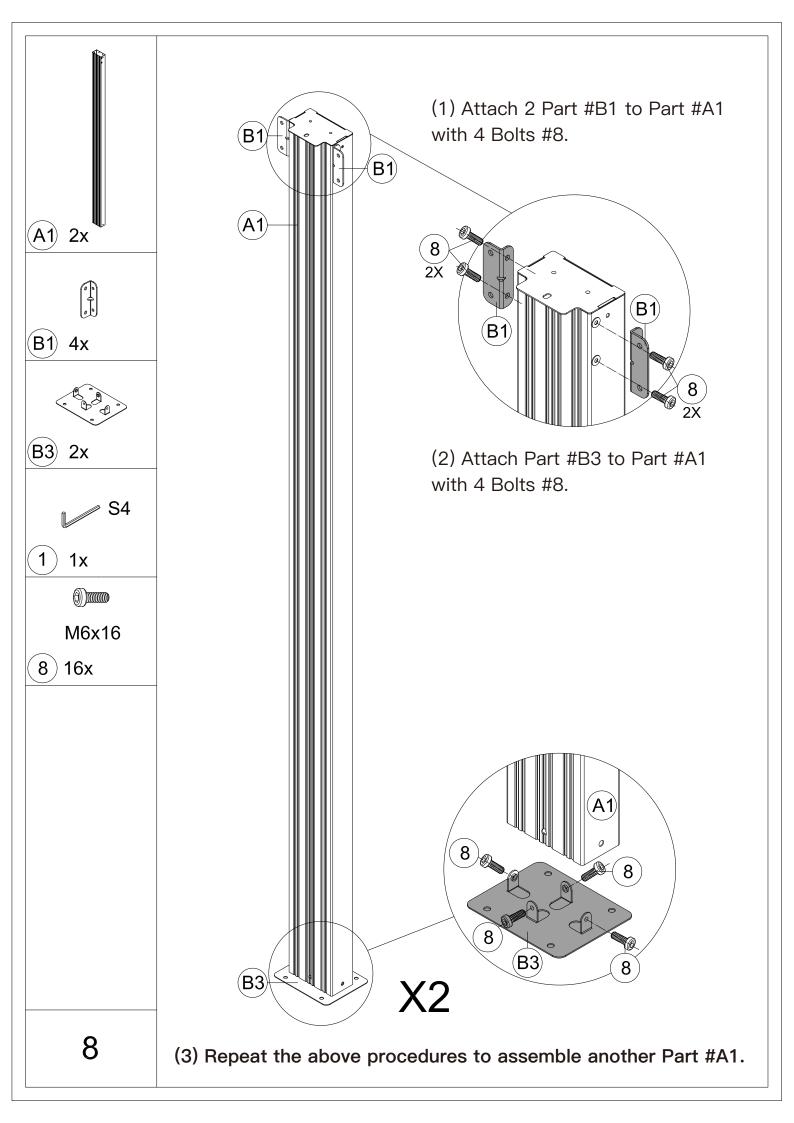

erved.

#### Pre-assembly



1.Two or more people are required for assembly.



2. You will need one or more stepladders.



3. Wearing protective gloves is recommended.



4. You may need a safety hat.



5. Please use a Phillips screw driver.



6.For ease of construction, you may need a drill.



7. You may need a safety goggle.



8.Do not fully tighten screws prior to complete assembly.

### Warning & Attention

- -Try to assemble this product on the flat ground, otherwise it is difficult to carry out;
- -It would be much easier to assemble the product with three or more people;
- -After assembly, please check whether all screws are tightened, to prevent parts from falling apart.

 $\triangle$  Use bolts to secure the frame to the ground to against the strong wind.

































Repeat the above procedures to assemble the opposite side.

A Please don't tighten all bolts.



S4

1) 1x

**M6x16** 

8) 32x

(1) Affix Part #R and Part #R1 to the frame with 8 Bolts #8.





Repeat the above procedures to assemble the other 3 corners.

A Please don't tighten all bolts.











E1) 4x











M6x16

8) 12x

#### Assemble the 4 Corner Roof Bars:



(1) Connect Part #E1 and Part #E with 2 Bolts #8.



- (2) Attach Part #U to Part #E with Bolt #8.
- (3) Repeat the above procedures to assemble the other 3 corner roof bars.

















Secure 3 Part #T to Part #S and Part #S1. (From bottom to top)

ATTENTION: The holes of Part #S and Part #S1 need to be aligned, on the same vertical line.















M6x16

8) 6x



(1)Place the Assembled J1 & Q1,