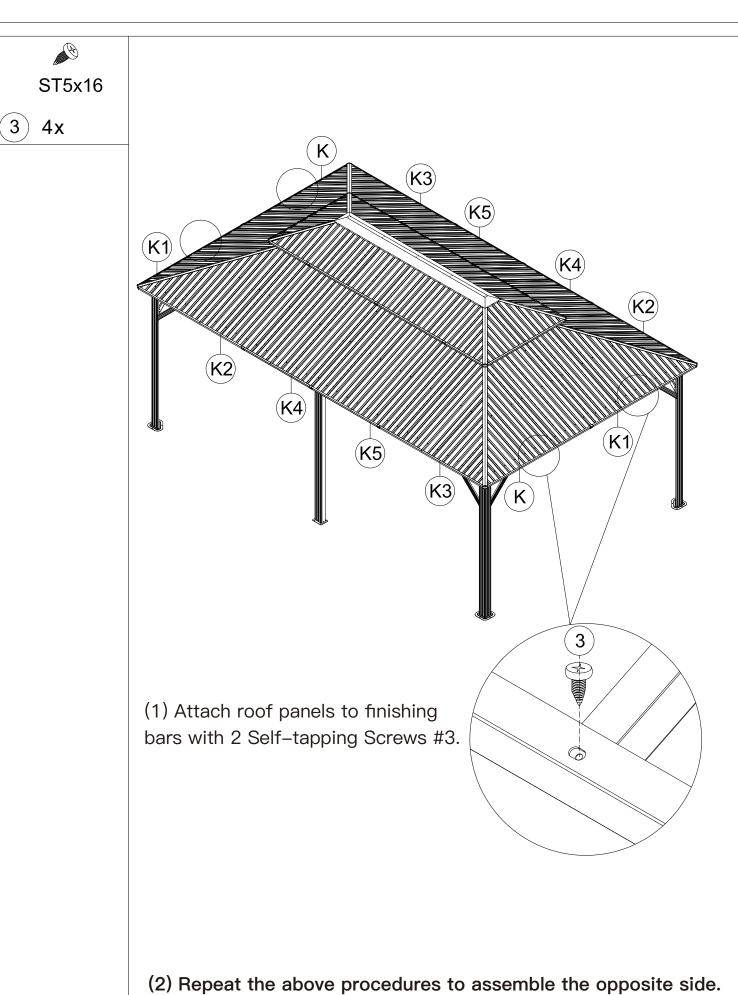

- (1) Place Part #K3 and Part #K on Part #E; Put on Part #X3 and secure with Self-tapping Screw #2.
- (2) Repeat the above procedures to assemble the other 3 corners.

(3) 4x

- (1) Attach roof panels to finishing bars with 4 Self-tapping Screws #3.
- (2) Repeat the above procedures to assemble the opposite side.