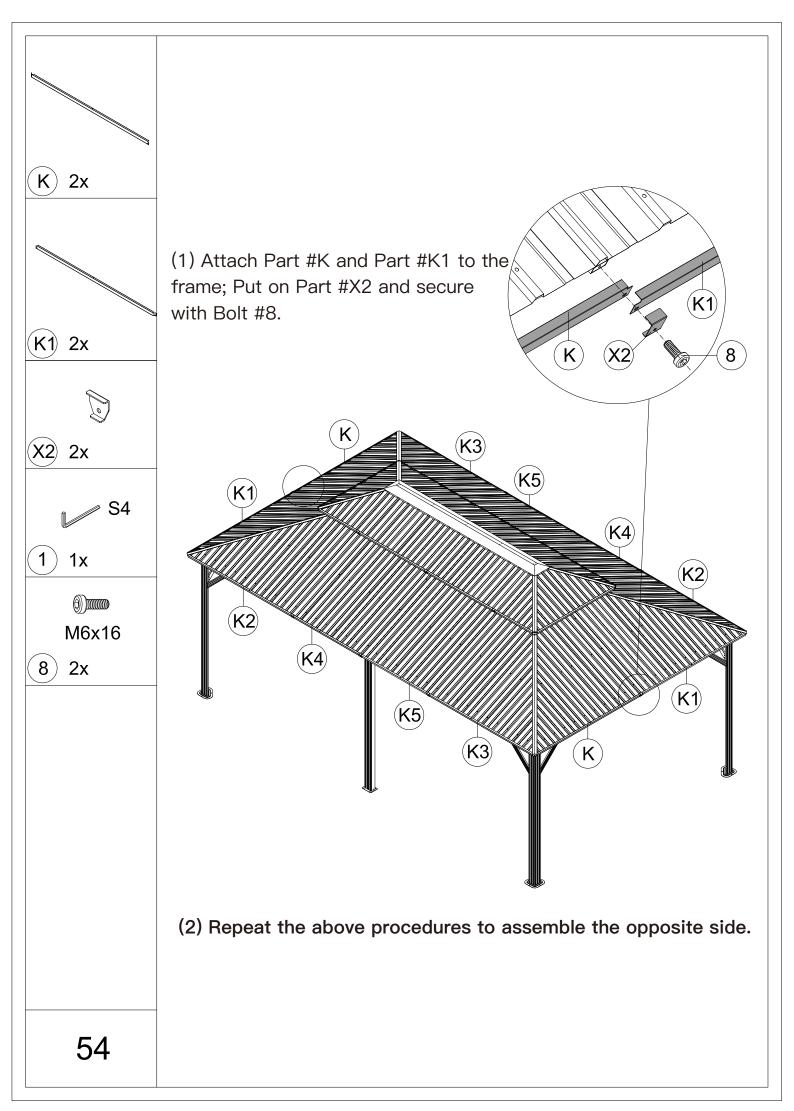

 $\triangle$  Use bolts to secure the frame to the ground to against the strong wind.

Repeat the above procedures to assemble the opposite side.

A Please don't tighten all bolts.

S4

1) 1x

**M6x16** 

8) 32x

(1) Affix Part #R and Part #R1 to the frame with 8 Bolts #8.