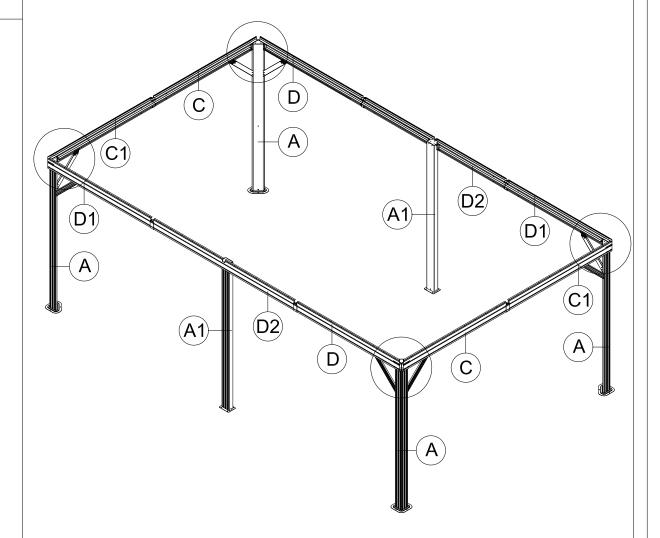

5. Please use a Phillips screw driver.



6.For ease of construction, you may need a drill.



7. You may need a safety goggle.



8.Do not fully tighten screws prior to complete assembly.

### Warning & Attention

- -Try to assemble this product on the flat ground, otherwise it is difficult to carry out;
- -It would be much easier to assemble the product with three or more people;
- -After assembly, please check whether all screws are tightened, to prevent parts from falling apart.

 $\triangle$  Use bolts to secure the frame to the ground to against the strong wind.

































Repeat the above procedures to assemble the opposite side.

A Please don't tighten all bolts.



S4

1) 1x

**M6x16** 

8) 32x

(1) Affix Part #R and Part #R1 to the frame with 8 Bolts #8.





Repeat the above procedures to assemble the other 3 corners.

A Please don't tighten all bolts.











E1) 4x











M6x16

8) 12x

#### Assemble the 4 Corner Roof Bars:



(1) Connect Part #E1 and Part #E with 2 Bolts #8.



- (2) Attach Part #U to Part #E with Bolt #8.
- (3) Repeat the above procedures to assemble the other 3 corner roof bars.

















Secure 3 Part #T to Part #S and Part #S1. (From bottom to top)

ATTENTION: The holes of Part #S and Part #S1 need to be aligned, on the same vertical line.















M6x16

8) 6x



(1)Place the Assembled J1 & Q1, J3 & Q3, J3 & Q4 and J2 & Q2 on Part #E2, securing with 3 Bolts #8.



(2) Repeat the above procedures to assemble the opposite side.













1) 1x

(1) Insert 3 Part #N3 into the frame.



⚠ When inst