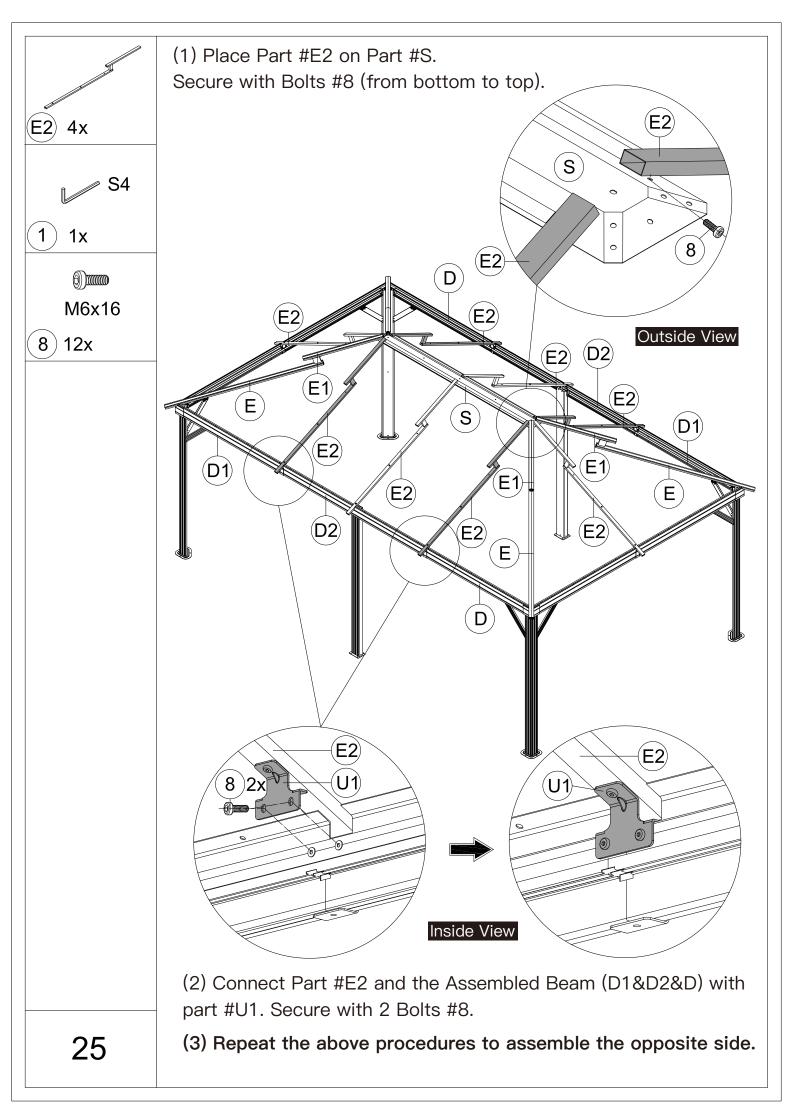

Secure 3 Part #T to Part #S and Part #S1. (From bottom to top)

ATTENTION: The holes of Part #S and Part #S1 need to be aligned, on the same vertical line.

M6x16

8) 6x

(1)Place the Assembled J1 & Q1, J3 & Q3, J3 & Q4 and J2 & Q2 on Part #E2, securing with 3 Bolts #8.