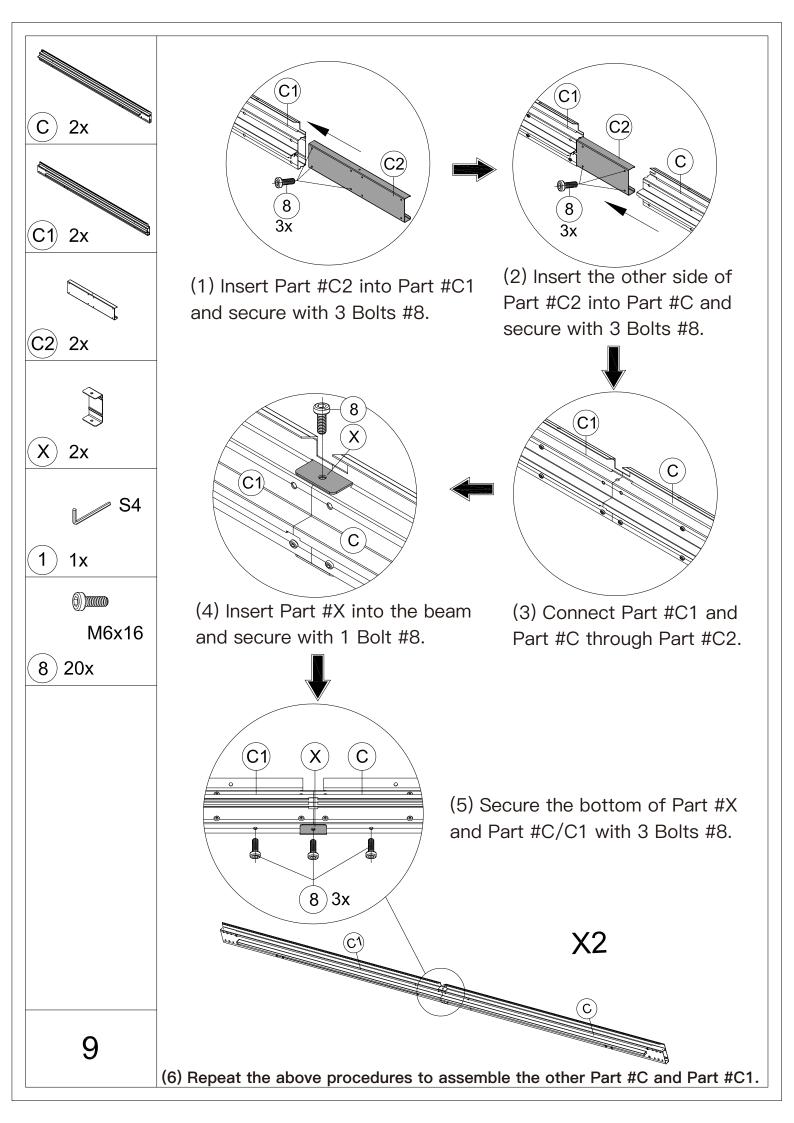

ved.

#### Pre-assembly



1.Two or more people are required for assembly.



2. You will need one or more stepladders.



3. Wearing protective gloves is recommended.



4. You may need a safety hat.



5. Please use a Phillips screw driver.



6.For ease of construction, you may need a drill.



7. You may need a safety goggle.



8.Do not fully tighten screws prior to complete assembly.

### Warning & Attention

- -Try to assemble this product on the flat ground, otherwise it is difficult to carry out;
- -It would be much easier to assemble the product with three or more people;
- -After assembly, please check whether all screws are tightened, to prevent parts from falling apart.

 $\triangle$  Use bolts to secure the frame to the ground to against the strong wind.

































Repeat the above procedures to assemble the opposite side.

A Please don't tighten all bolts.



S4

1) 1x

**M6x16** 

8) 32x

(1) Affix Part #R and Part #R1 to the frame with 8 Bolts #8.





Repeat the above procedures to assemble the other 3 corners.

A Please don't tighten all bolts.











E1) 4x











M6x16

8) 12x

#### Assemble the 4 Corner Roof Bars:



(1) Connect Part #E1 and Part #E with 2 Bolts #8.



- (2) Attach Part #U to Part #E with Bolt #8.
- (3) Repeat the above procedures to assemble the other 3 corner roof bars.

















Secure 3 Part #T to Part #S and Part #S1. (From bottom to top)

ATTENTION: The holes of Part #S and Part #S1 need to be aligned, on the same vertical line.















M6x16

8) 6x



(1)Place the Assembled J1 & Q1, J3