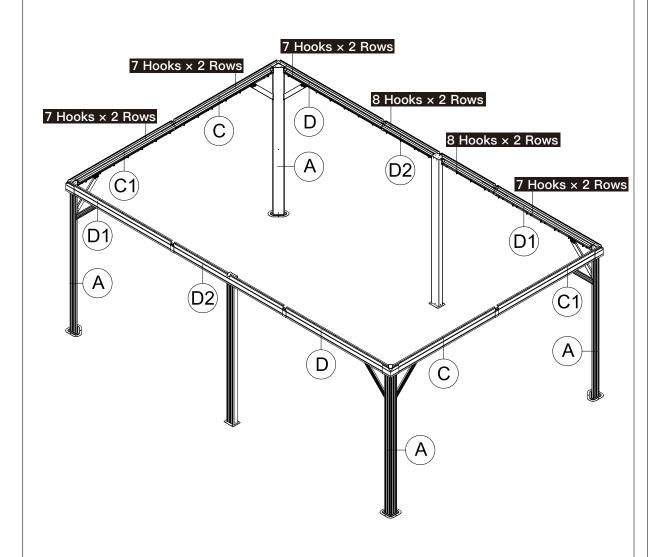

) 1x

(1) Insert 3 Part #N3 into the frame.



⚠ When installing Part #H1, K4, K5, H2, you should unscrew the bolt that have not been tightened.









(X3) 4x



ST6.3x15

2) 4x

(1) Place Part #H and Part #H2 on Part #E1; put on Part #X3 and secure with Self-tapping Screw #2.



(2) Repeat the above procedures to assemble the other 3 corners.





























(X3) 4x



ST6.3x15

2) 4x



- (1) Place Part #K3 and Part #K on Part #E; Put on Part #X3 and secure with Self-tapping Screw #2.
- (2) Repeat the above procedures to assemble the other 3 corners.



(3) 4x



- (1) Attach roof panels to finishing bars with 4 Self-tapping Screws #3.
- (2) Repeat the above procedures to assemble the opposite side.



## How to Put the 144 Hooks into the Double-track

## Double-track