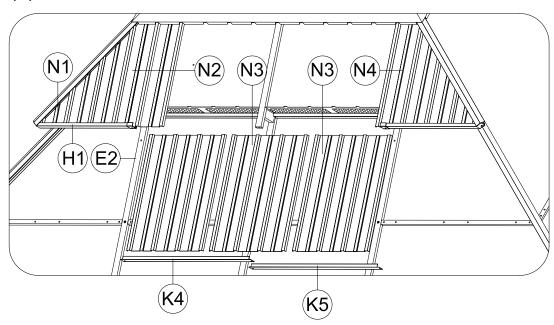

(2) Repeat the above procedures to assemble the opposite side.

1) 1x

(1) Insert 3 Part #N3 into the frame.

⚠ When installing Part #H1, K4, K5, H2, you should unscrew the bolt that have not been tightened.