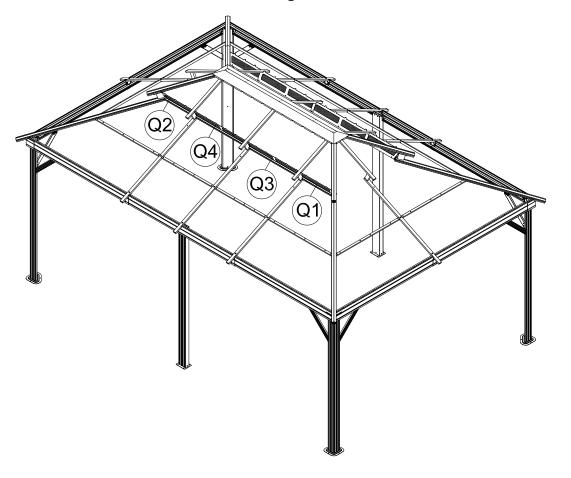

Secure 3 Part #T to Part #S and Part #S1. (From bottom to top)

ATTENTION: The holes of Part #S and Part #S1 need to be aligned, on the same vertical line.

M6x16

8) 6x

(1)Place the Assembled J1 & Q1, J3 & Q3, J3 & Q4 and J2 & Q2 on Part #E2, securing with 3 Bolts #8.

(2) Repeat the above procedures to assemble the opposite side.

1) 1x

(1) Insert 3 Part #N3 into the frame.

⚠ When installing Part #H1, K4, K5, H2, you should unscrew the bolt that have not been tightened.