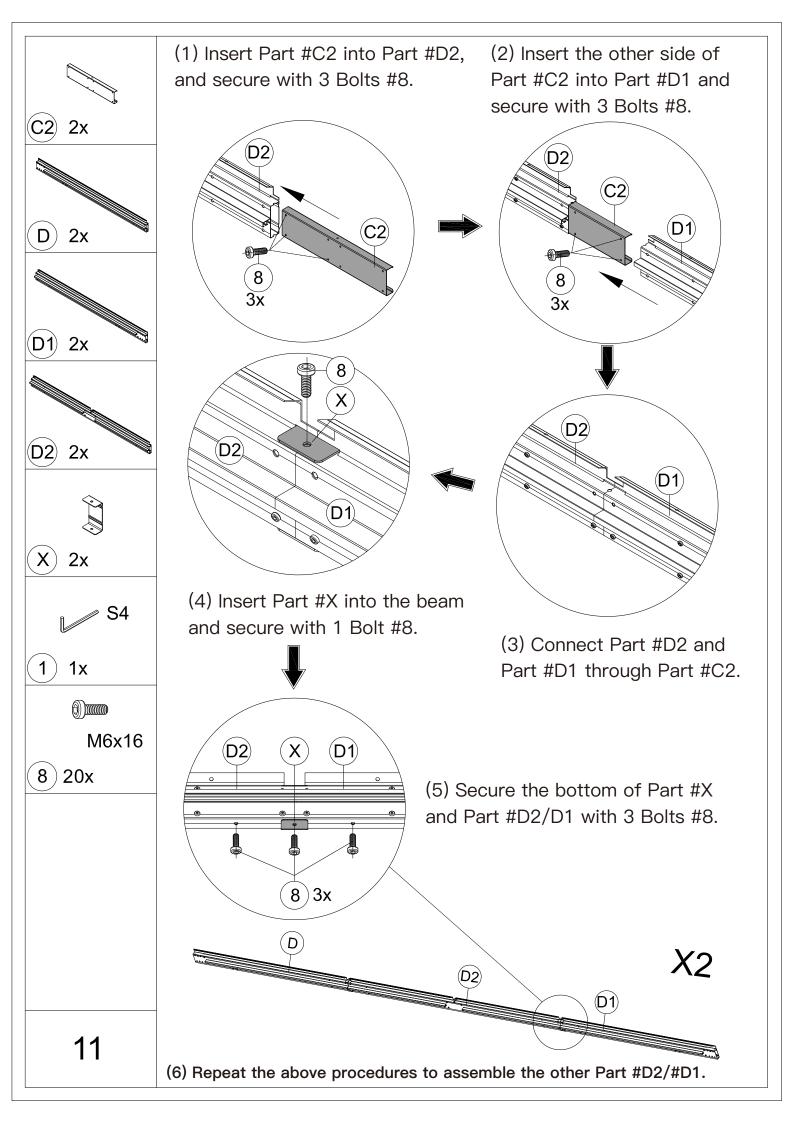

#### Pre-assembly



1.Two or more people are required for assembly.



2. You will need one or more stepladders.



3. Wearing protective gloves is recommended.



4. You may need a safety hat.



5. Please use a Phillips screw driver.



6.For ease of construction, you may need a drill.



7. You may need a safety goggle.



8.Do not fully tighten screws prior to complete assembly.

### Warning & Attention

- -Try to assemble this product on the flat ground, otherwise it is difficult to carry out;
- -It would be much easier to assemble the product with three or more people;
- -After assembly, please check whether all screws are tightened, to prevent parts from falling apart.

 $\triangle$  Use bolts to secure the frame to the ground to against the strong wind.

































Repeat the above procedures to assemble the opposite side.

A Please don't tighten all bolts.



S4

1) 1x

**M6x16** 

8) 32x

(1) Affix Part #R and Part #R1 to the frame with 8 Bolts #8.





Repeat the above procedures to assemble the other 3 corners.

A Please don't tighten all bolts.











E1) 4x











M6x16

8) 12x

#### Assemble the 4 Corner Roof Bars:



(1) Connect Part #E1 and Part #E with 2 Bolts #8.



- (2) Attach Part #U to Part #E with Bolt #8.
- (3) Repeat the above procedures to assemble the other 3 corner roof bars.

















Secure 3 Part #T to Part #S and Part #S1. (From bottom to top)

ATTENTION: The holes of Part #S and Part #S1 need to be aligned, on the same vertical line.















M6x16

8) 6x



(1)Place the Assembled J1 & Q1, J3 & Q