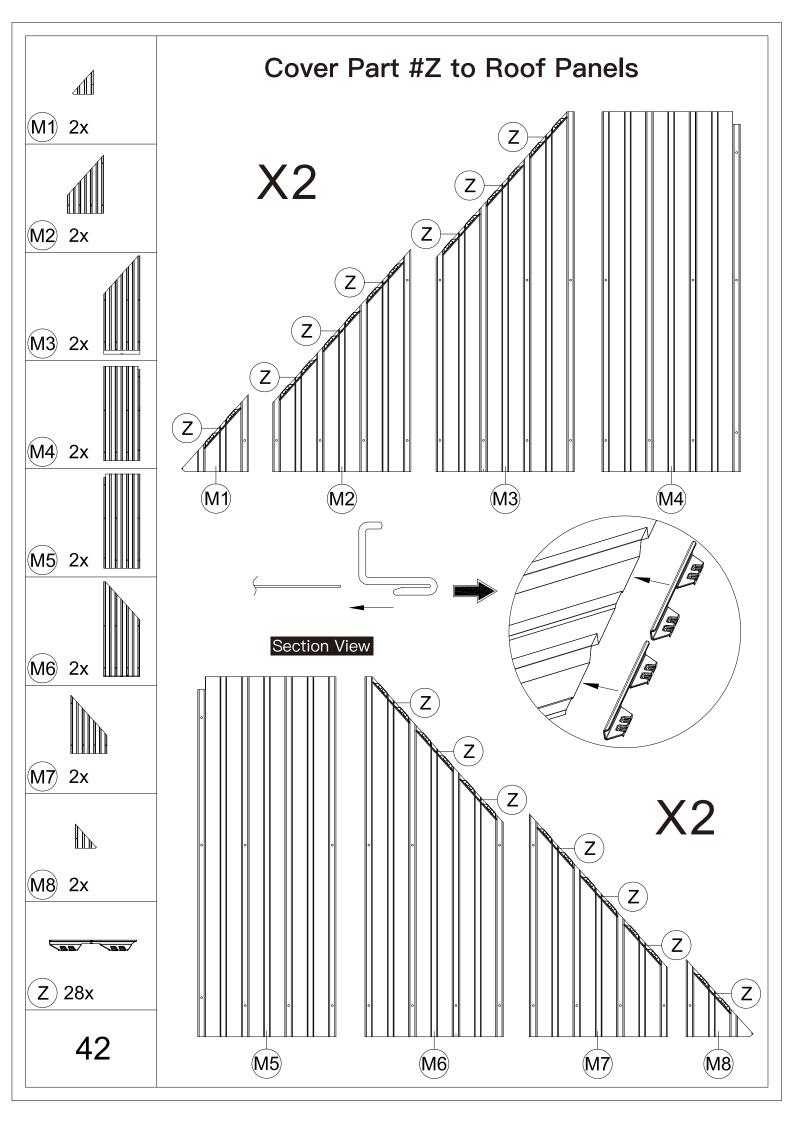

- (1) Place Part #K3 and Part #K on Part #E; Put on Part #X3 and secure with Self-tapping Screw #2.
- (2) Repeat the above procedures to assemble the other 3 corners.

(3) 4x

- (1) Attach roof panels to finishing bars with 4 Self-tapping Screws #3.
- (2) Repeat the above procedures to assemble the opposite side.