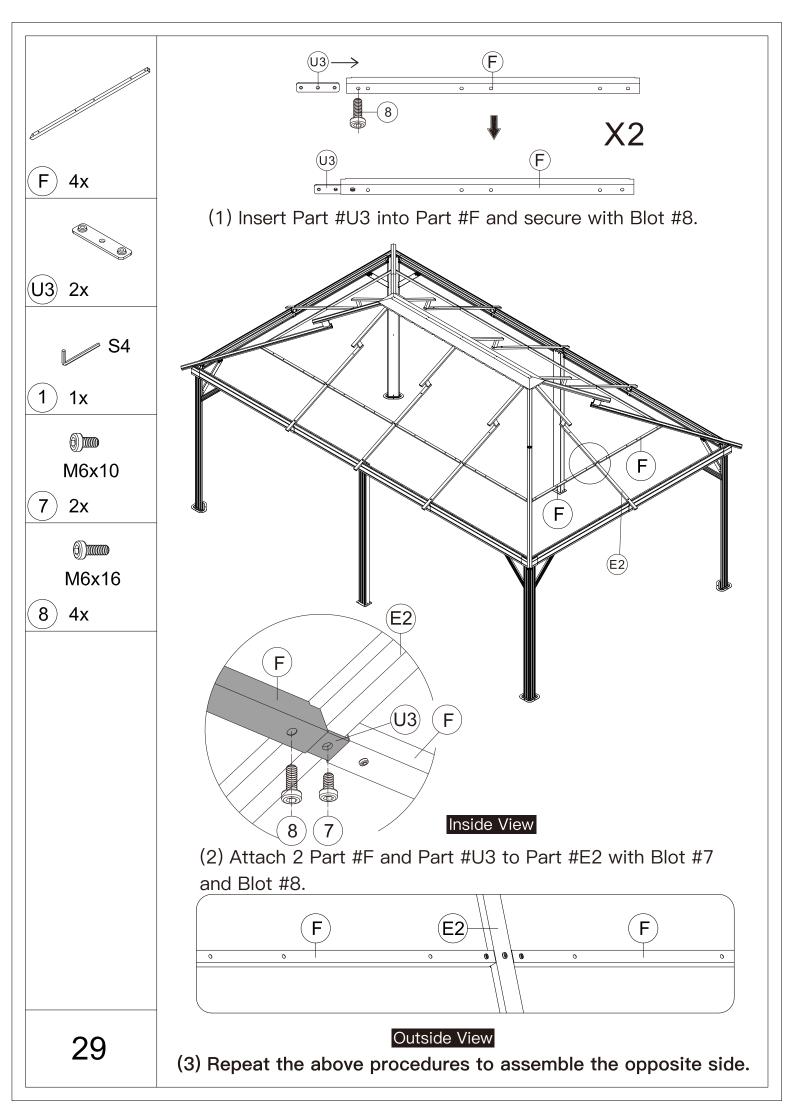

Secure 3 Part #T to Part #S and Part #S1. (From bottom to top)

ATTENTION: The holes of Part #S and Part #S1 need to be aligned, on the same vertical line.

M6x16

8) 6x

(1)Place the Assembled J1 & Q1, J3 & Q3, J3 & Q4 and J2 & Q2 on Part #E2, securing with 3 Bolts #8.