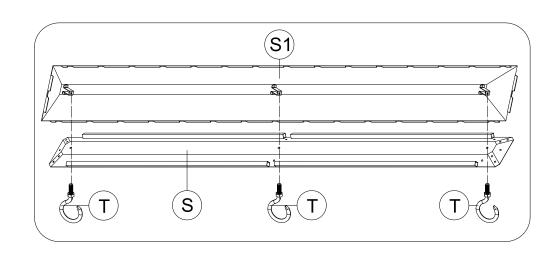

Secure 3 Part #T to Part #S and Part #S1. (From bottom to top)

ATTENTION: The holes of Part #S and Part #S1 need to be aligned, on the same vertical line.

M6x16

8) 6x

(1)Place the Assembled J1 & Q1, J3 & Q3, J3 & Q4 and J2 & Q2 on Part #E2, securing with 3 Bolts #8.