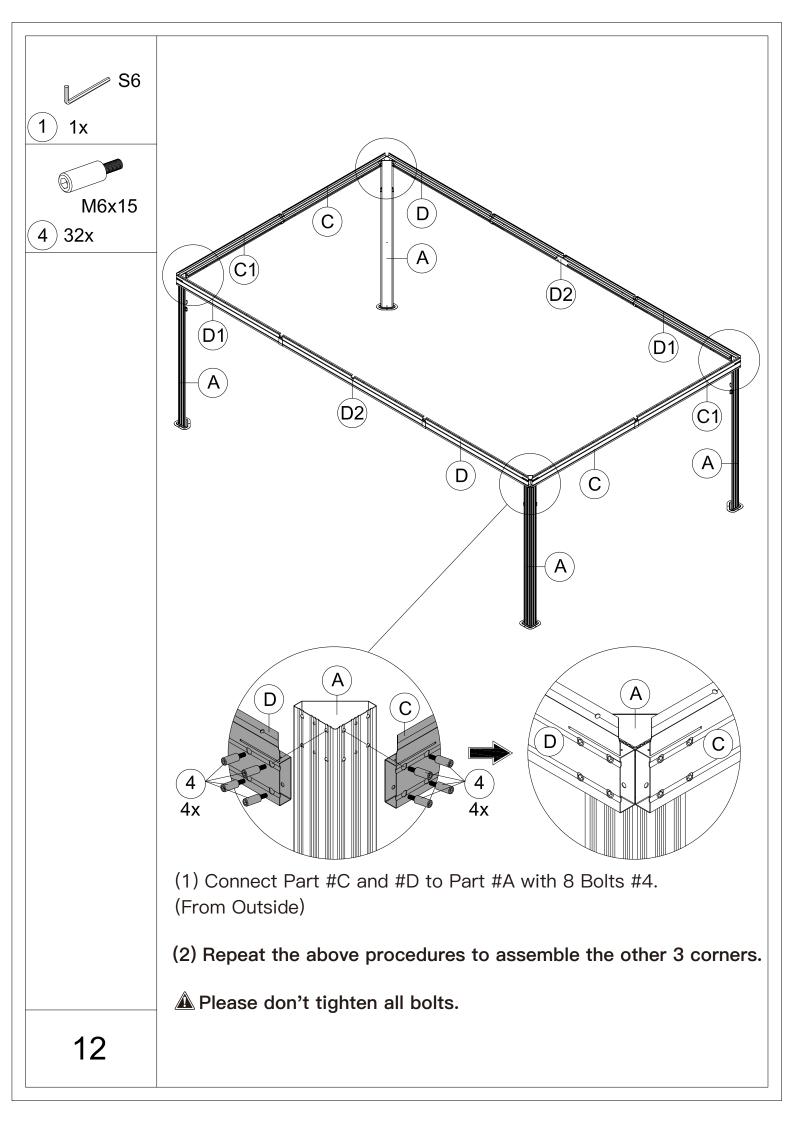

 $\triangle$  Use bolts to secure the frame to the ground to against the strong wind.

Repeat the above procedures to assemble the opposite side.

A Please don't tighten all bolts.

S4

1) 1x

**M6x16** 

8) 32x

(1) Affix Part #R and Part #R1 to the frame with 8 Bolts #8.

Repeat the above procedures to assemble the other 3 corners.

A Please don't tighten all bolts.

E1) 4x

M6x16

8) 12x