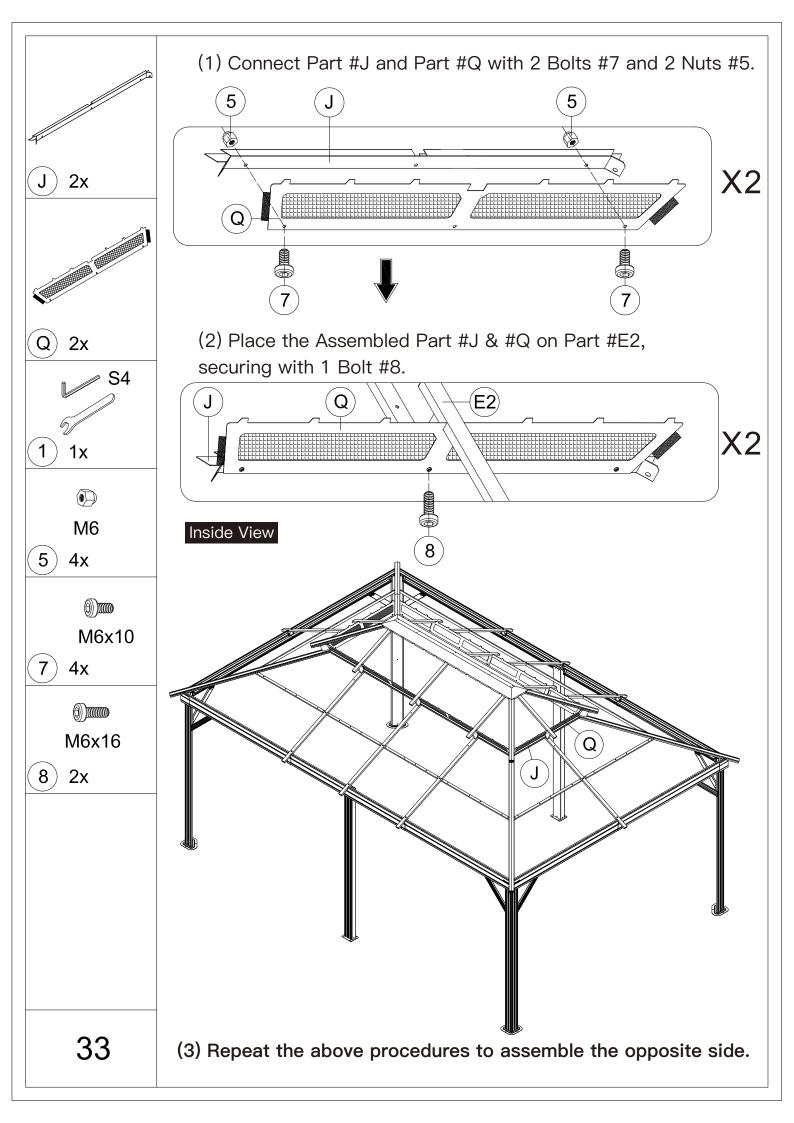

 $\triangle$  Use bolts to secure the frame to the ground to against the strong wind.

Repeat the above procedures to assemble the opposite side.

A Please don't tighten all bolts.

S4

1) 1x

**M6x16** 

8) 32x

(1) Affix Part #R and Part #R1 to the frame with 8 Bolts #8.