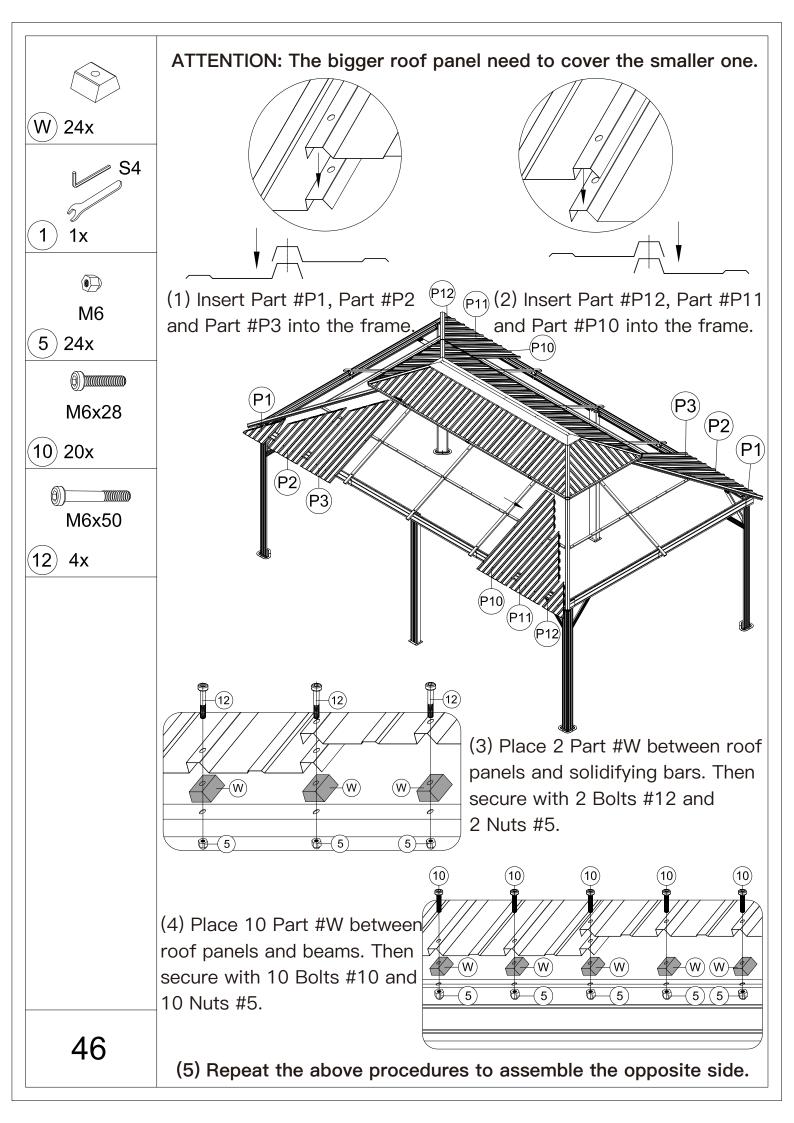

 $\triangle$  Use bolts to secure the frame to the ground to against the strong wind.

Repeat the above procedures to assemble the opposite side.

A Please don't tighten all bolts.

S4

1) 1x

**M6x16** 

8) 32x

(1) Affix Part #R and Part #R1 to the frame with 8 Bolts #8.