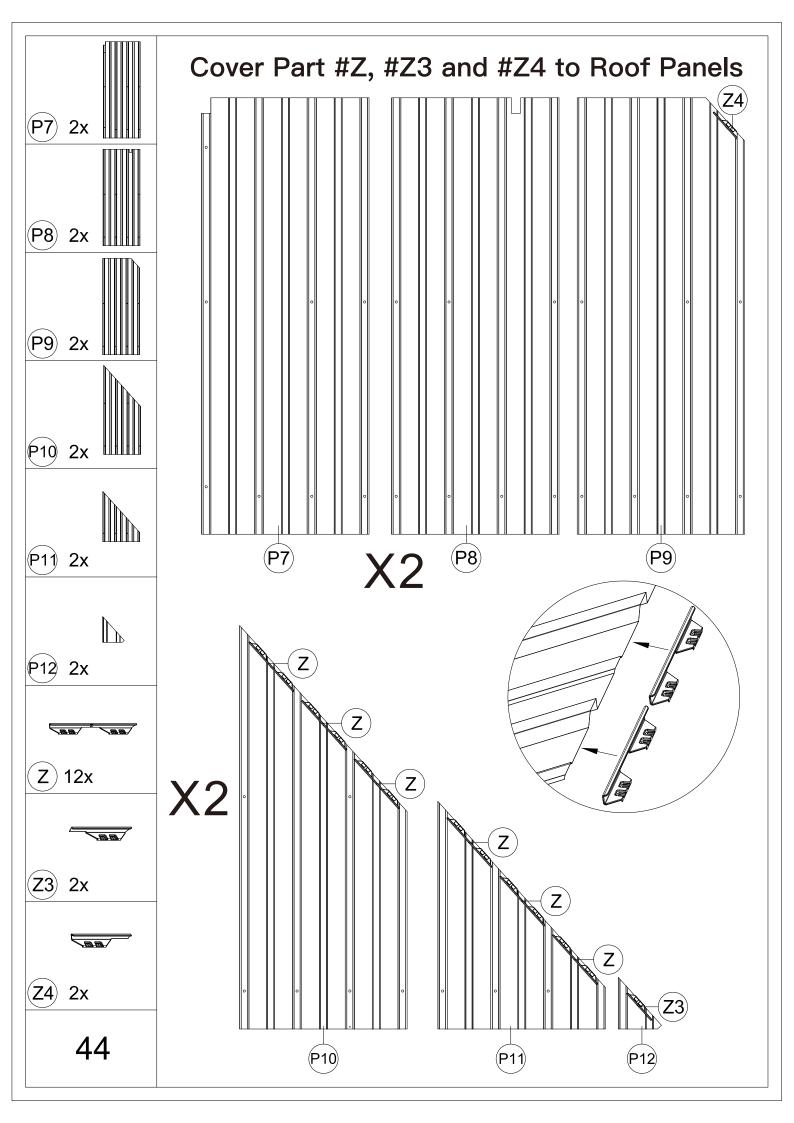

- (1) Place Part #K3 and Part #K on Part #E; Put on Part #X3 and secure with Self-tapping Screw #2.
- (2) Repeat the above procedures to assemble the other 3 corners.

(3) 4x

- (1) Attach roof panels to finishing bars with 4 Self-tapping Screws #3.
- (2) Repeat the above procedures to assemble the opposite side.