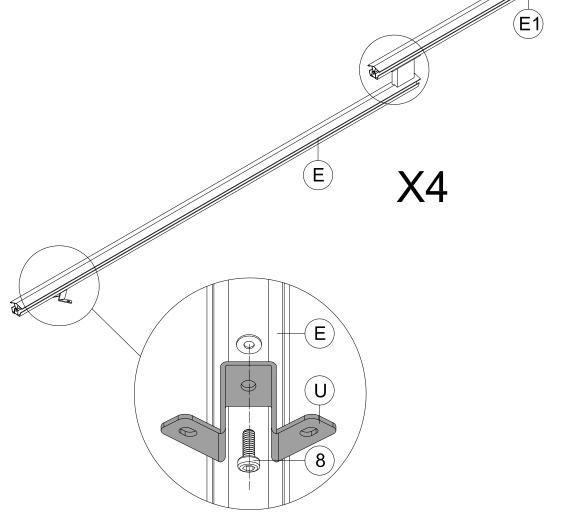

#### Assemble the 4 Corner Roof Bars:

(1) Connect Part #E1 and Part #E with 2 Bolts #8.

- (2) Attach Part #U to Part #E with Bolt #8.
- (3) Repeat the above procedures to assemble the other 3 corner roof bars.