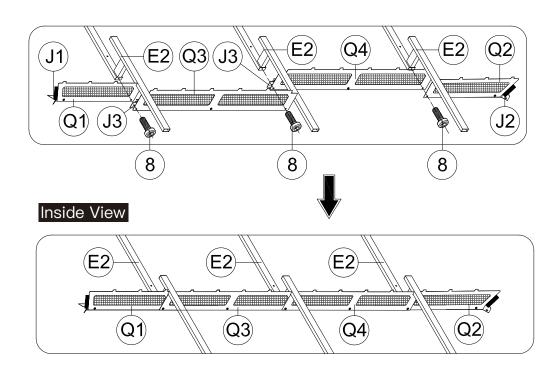

Secure 3 Part #T to Part #S and Part #S1. (From bottom to top)

ATTENTION: The holes of Part #S and Part #S1 need to be aligned, on the same vertical line.

M6x16

8) 6x

(1)Place the Assembled J1 & Q1, J3 & Q3, J3 & Q4 and J2 & Q2 on Part #E2, securing with 3 Bolts #8.

(2) Repeat the above procedures to assemble the opposite side.

1) 1x

(1) Insert 3 Part #N3 into the frame.

⚠ When installing Part #H1, K4, K5, H2, you should unscrew the bolt that have not been tightened.