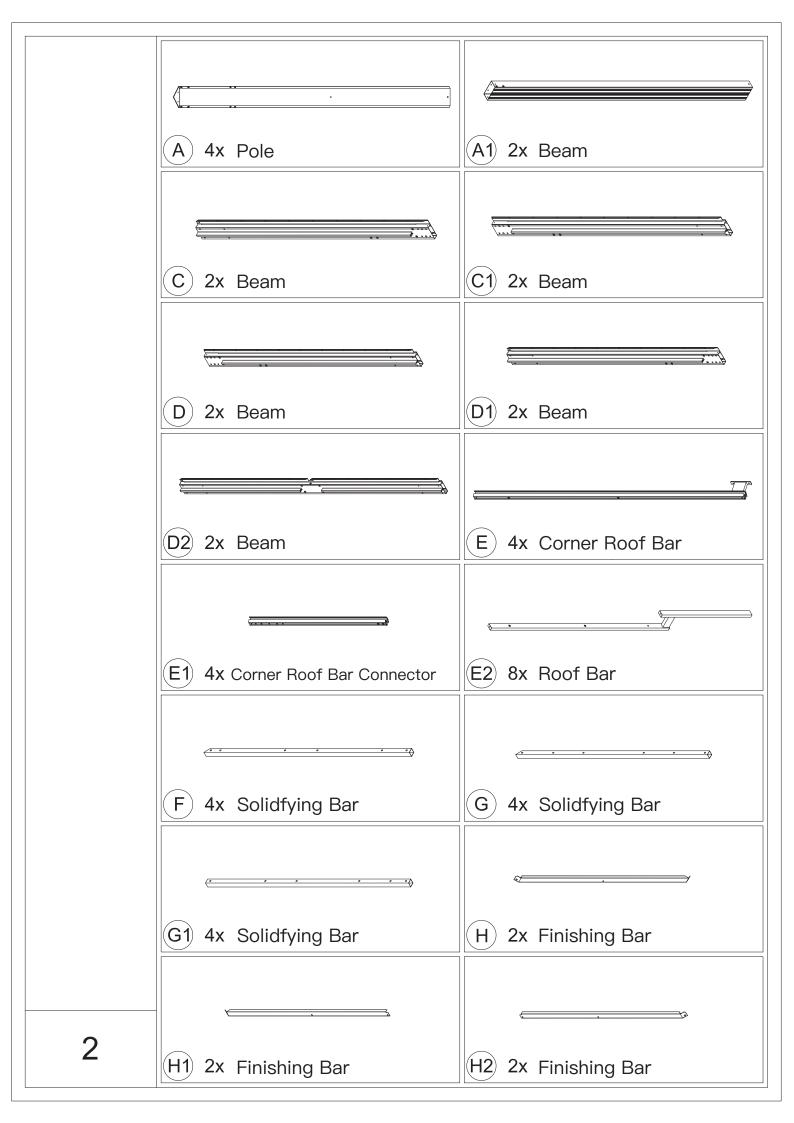

## 12' × 20' Metal Patio Gazebo ASSEMBLY MANUAL

MODEL#: LGMF1595

Missing part? Damaged? Contact us via email at service@domioutdoorliving.com

www.domioutdoorliving.com

© Copyright 2022–2024 domi LLC. I All Rights Reserved.