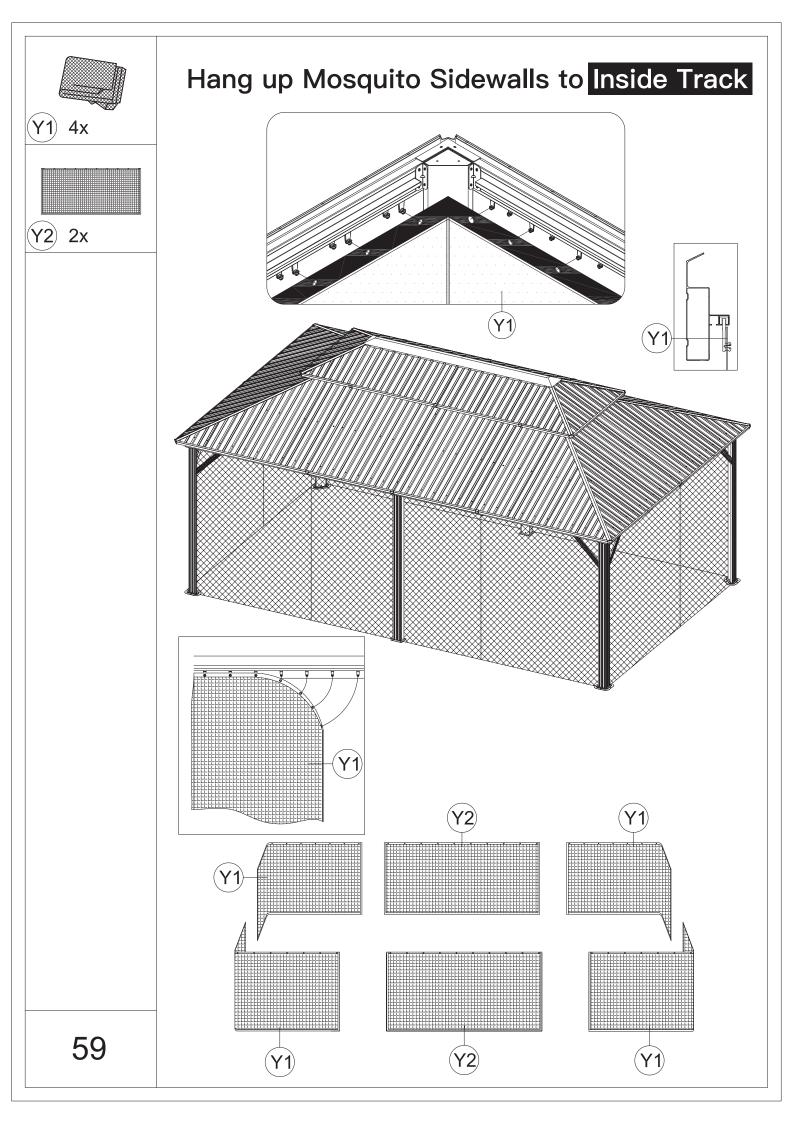

### How to Put the 152 Hooks into the Double-track

76 Hooks For Sidewall Package contains 76 hooks, another 76 Hooks For Curtains 76 hooks need to be purchased separately

#### Double-track