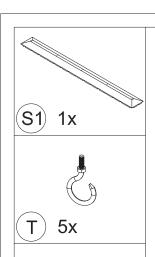

17

Secure 5 Part #T to Part #S and Part #S1. (From bottom to top)

ATTENTION: The holes of Part #S and Part #S1 need to be aligned, on the same vertical line.

M6x16

8) 6x

(1) Place the Assembled J1 & Q1, J2 & Q2 and J3 & Q3 on Part #E2, securing with 3 Bolts #8.