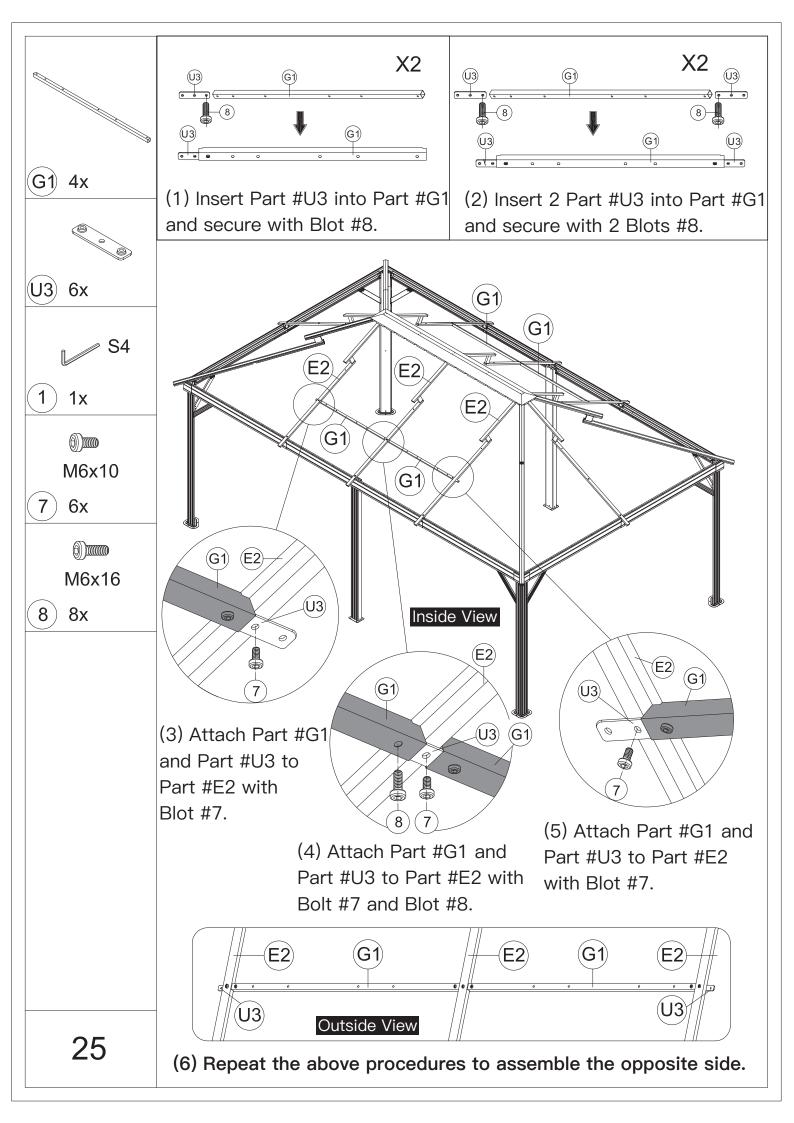

IMPORTANT: Anchor is not recommended

Repeat the above procedures to assemble the opposite side.

14 ▲ Please don't tighten all bolts.

1) 1x

M6x16

8) 32x

(1) Affix Part #R and Part #R1 to the frame with 8 Bolts #8.