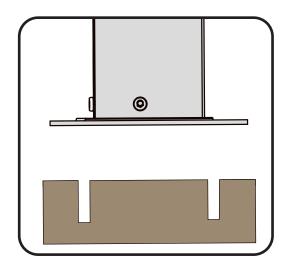

▲ Use bolts to secure the frame to the ground to against the strong wind.

depth of it is over 3 inch, you can use 5/16 in. ×4 in. Structural Wood Screw to mount the gazebo.

Or you can make a concrete footing for gazebo,  $15 \times 15 \times 15$  inches is recommended use expansion bolts to mount the pergola like (2) shows.