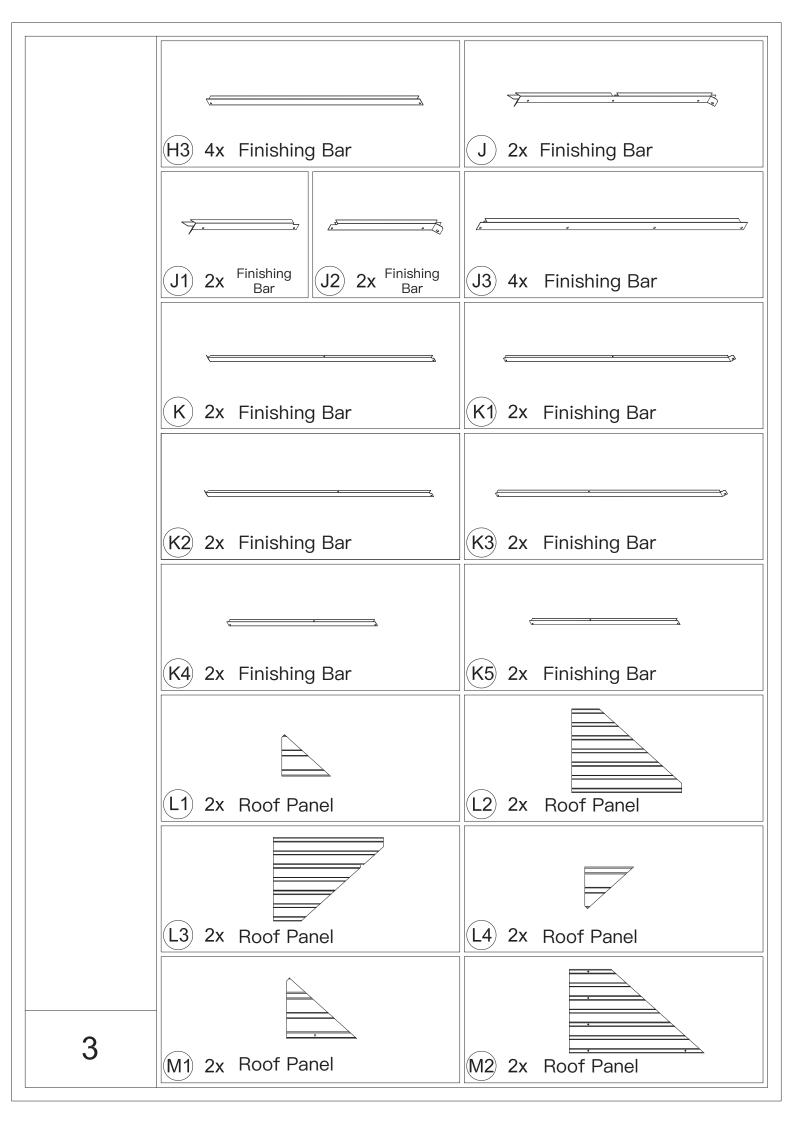

## 12' × 20' Metal Patio Gazebo ASSEMBLY MANUAL

MODEL#: LGMF1595

Missing part? Damaged? Contact us via email at service@domioutdoorliving.com

www.domioutdoorliving.com

© Copyright 2022–2024 domi LLC. I All Rights Reserved.