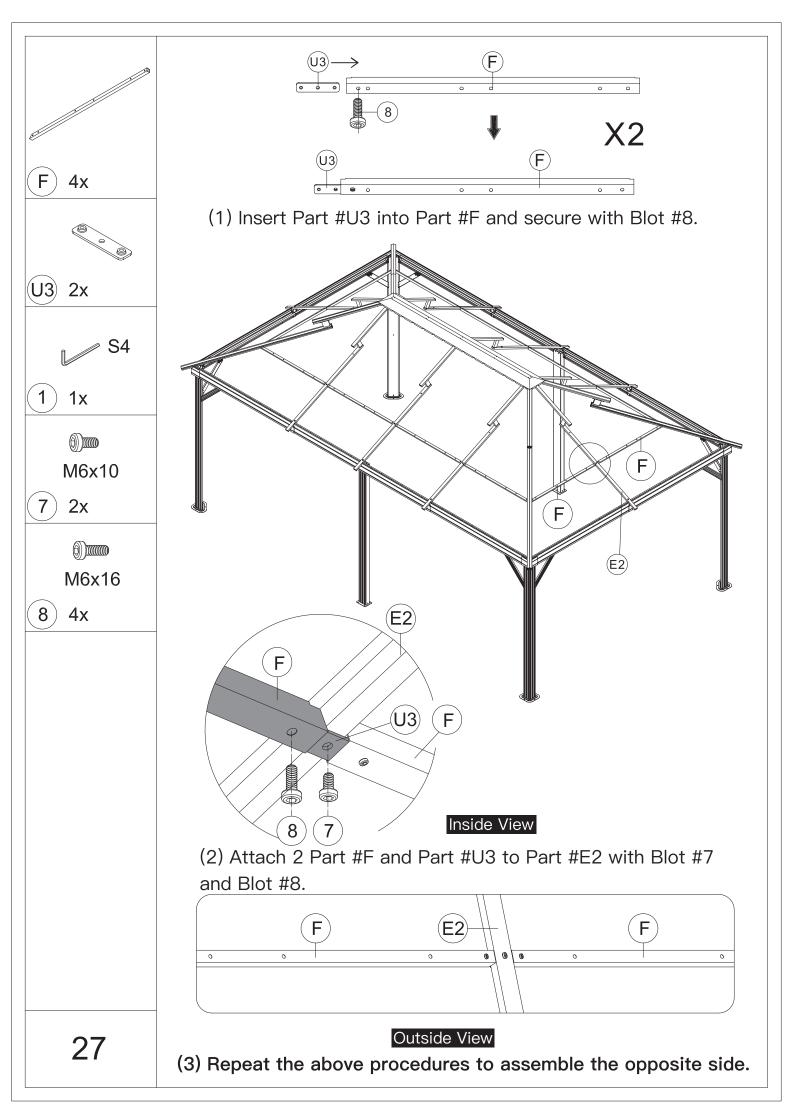

IMPORTANT: Anchor is not recommended

Repeat the above procedures to assemble the opposite side.

14 ▲ Please don't tighten all bolts.

1) 1x

M6x16

8) 32x

(1) Affix Part #R and Part #R1 to the frame with 8 Bolts #8.