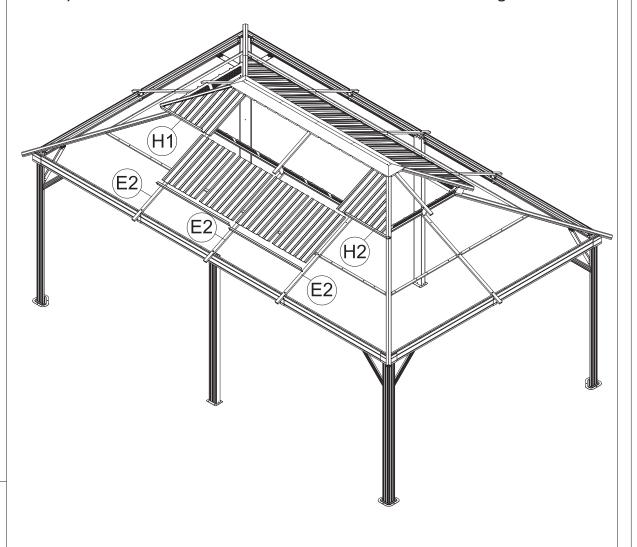

(2) Repeat the above procedures to assemble the opposite side.

30

1) 1x

(1) Insert 4 Part #N3 into the frame.

▲ When installing Part #H1/H2 & Part #H3, you should unscrew the bolt that have not been tightened.