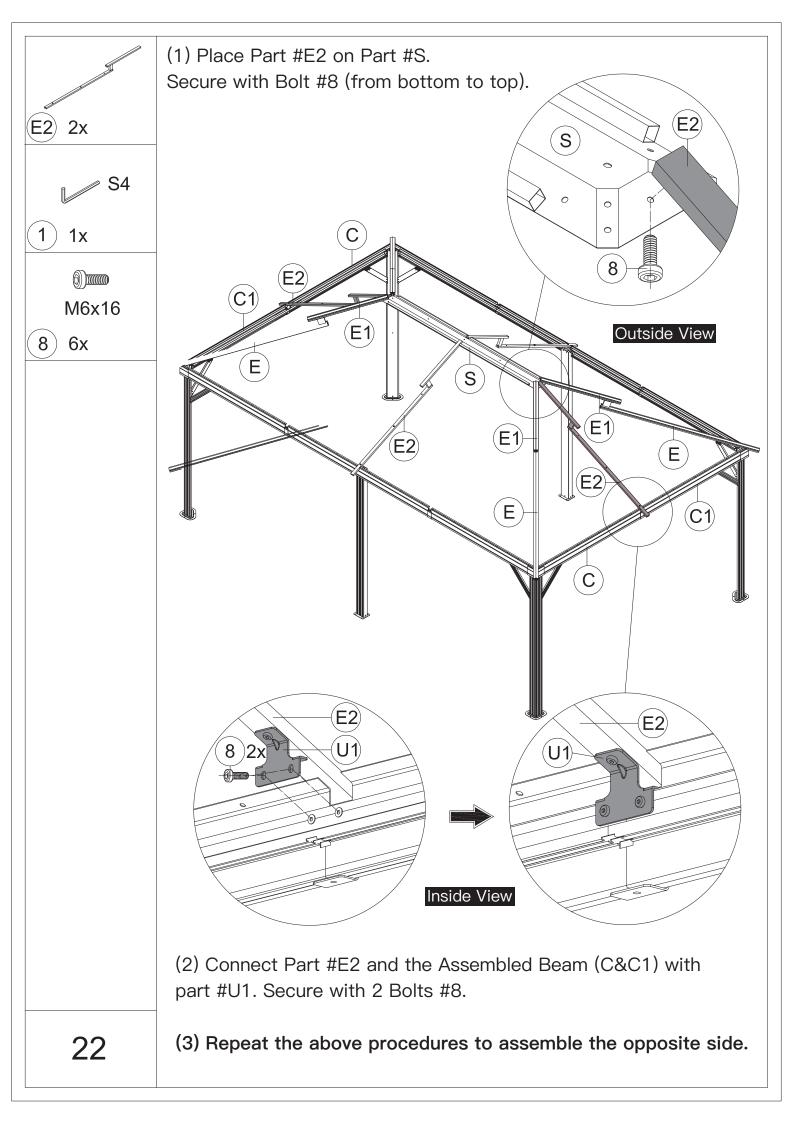

17

Secure 5 Part #T to Part #S and Part #S1. (From bottom to top)

ATTENTION: The holes of Part #S and Part #S1 need to be aligned, on the same vertical line.

M6x16

8) 6x

(1) Place the Assembled J1 & Q1, J2 & Q2 and J3 & Q3 on Part #E2, securing with 3 Bolts #8.

(2) Repeat the above procedures to assemble the opposite side.

30

1) 1x

(1) Insert 4 Part #N3 into the frame.

▲ When installing Part #H1/H2 & Part #H3, you should unscrew the bolt that have not been tightened.