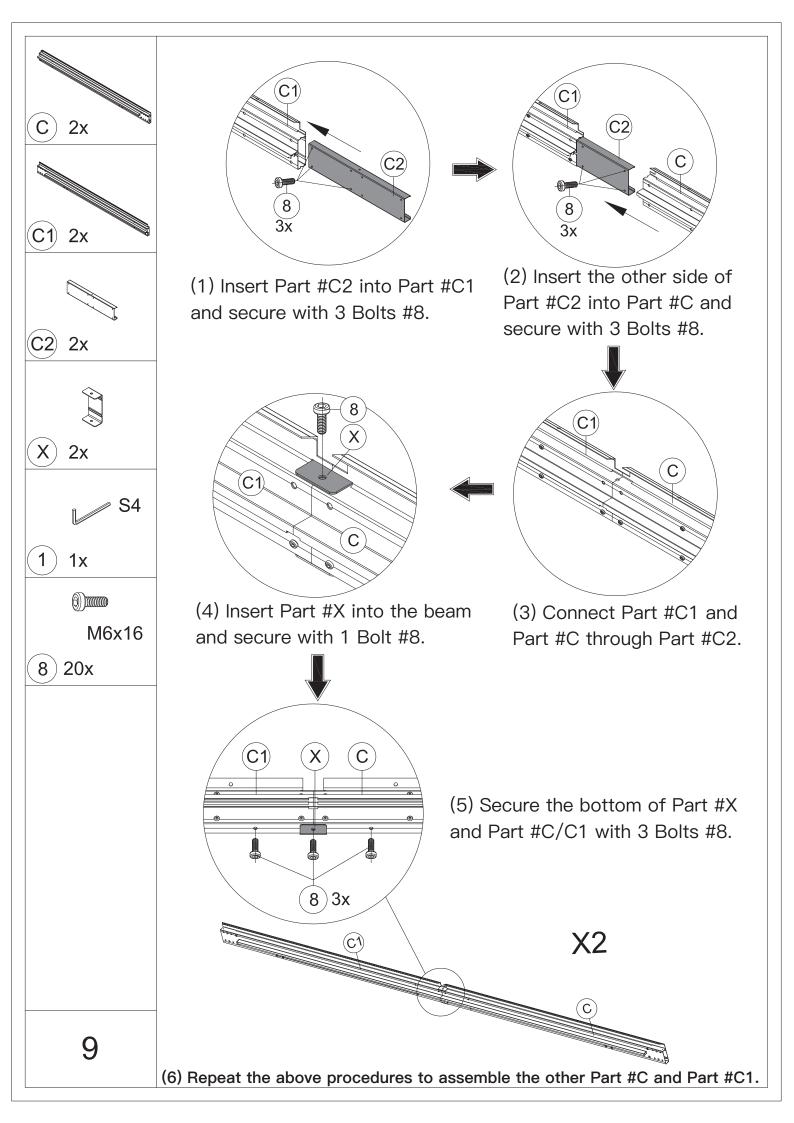

d a drill.



7. You may need a safety goggle.



8.Do not fully tighten screws prior to complete assembly.

## Warning & Attention

- -Try to assemble this product on the flat ground, otherwise it is difficult to carry out;
- -It would be much easier to assemble the product with three or more people;
- -After assembly, please check whether all screws are tightened, to prevent parts from falling apart.

▲ Use bolts to secure the frame to the ground to against the strong wind.



depth of it is over 3 inch, you can use 5/16 in. ×4 in. Structural Wood Screw to mount the gazebo.









Or you can make a concrete footing for gazebo,  $15 \times 15 \times 15$  inches is recommended use expansion bolts to mount the pergola like (2) shows.

IMPORTANT: Anchor is not recommended





























Repeat the above procedures to assemble the opposite side.

14 ▲ Please don't tighten all bolts.



1) 1x

M6x16

8) 32x

(1) Affix Part #R and Part #R1 to the frame with 8 Bolts #8.





Repeat the above procedures to assemble the other 3 corners.

▲ Please don't tighten all bolts.



















M6x16

8) 12x

## **Assemble the 4 Corner Roof Bars:**



(1) Connect Part #E1 and Part #E with 2 Bolts #8.



- (2) Attach Part #U to Part #E with Bolt #8.
- (3) Repeat the above procedures to assemble the other 3 corner roof bars.

17

















Secure 5 Part #T to Part #S and Part #S1. (From bottom to top)

ATTENTION: The holes of Part #S and Part #S1 need to be aligned, on the same vertical line.















M6x16

8) 6x



(1) Place the Assembled J1 & Q1, J2 & Q2 and