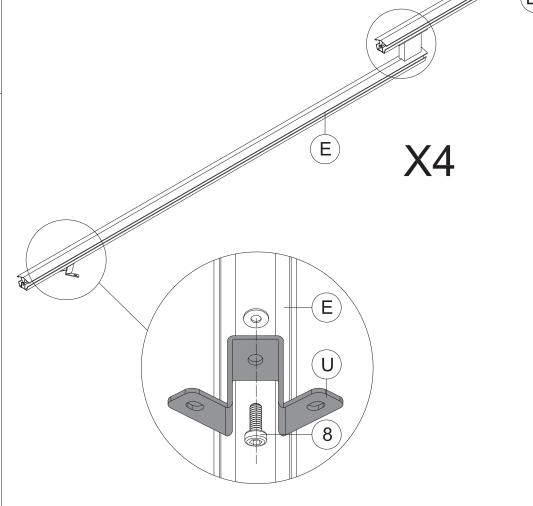

## **Assemble the 4 Corner Roof Bars:**

(1) Connect Part #E1 and Part #E with 2 Bolts #8.

- (2) Attach Part #U to Part #E with Bolt #8.
- (3) Repeat the above procedures to assemble the other 3 corner roof bars.