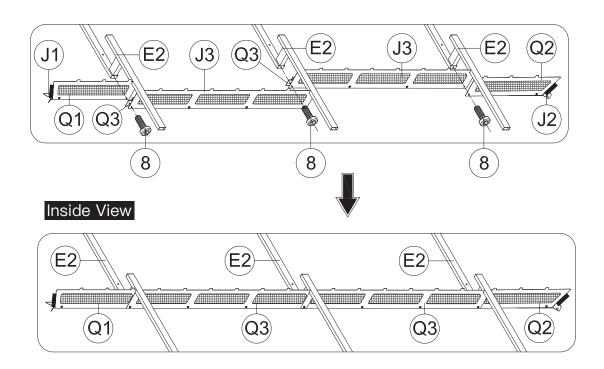

17

Secure 5 Part #T to Part #S and Part #S1. (From bottom to top)

ATTENTION: The holes of Part #S and Part #S1 need to be aligned, on the same vertical line.

M6x16

8) 6x

(1) Place the Assembled J1 & Q1, J2 & Q2 and J3 & Q3 on Part #E2, securing with 3 Bolts #8.

(2) Repeat the above procedures to assemble the opposite side.

30

1) 1x

(1) Insert 4 Part #N3 into the frame.

▲ When installing Part #H1/H2 & Part #H3, you should unscrew the bolt that have not been tightened.