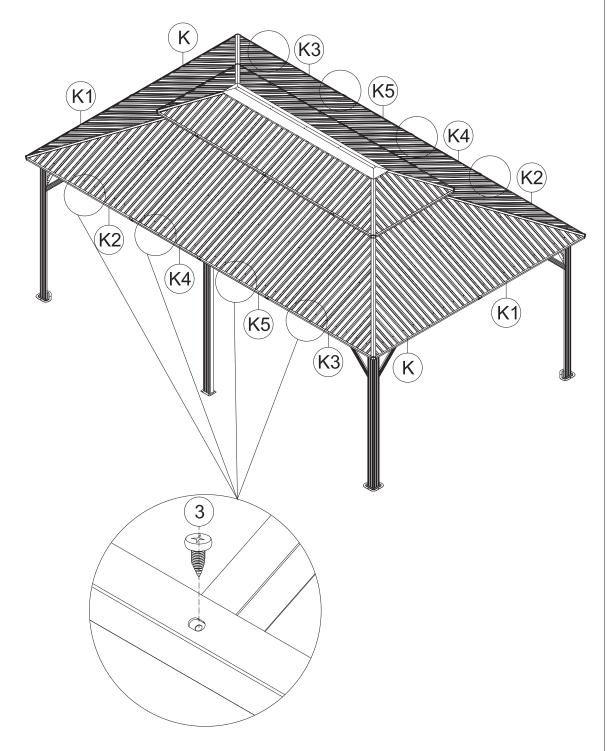

(3) 8x

- (1) Attach roof panels to finishing bars with 4 Self-tapping Screws #3.
- (2) Repeat the above procedures to assemble the opposite side.