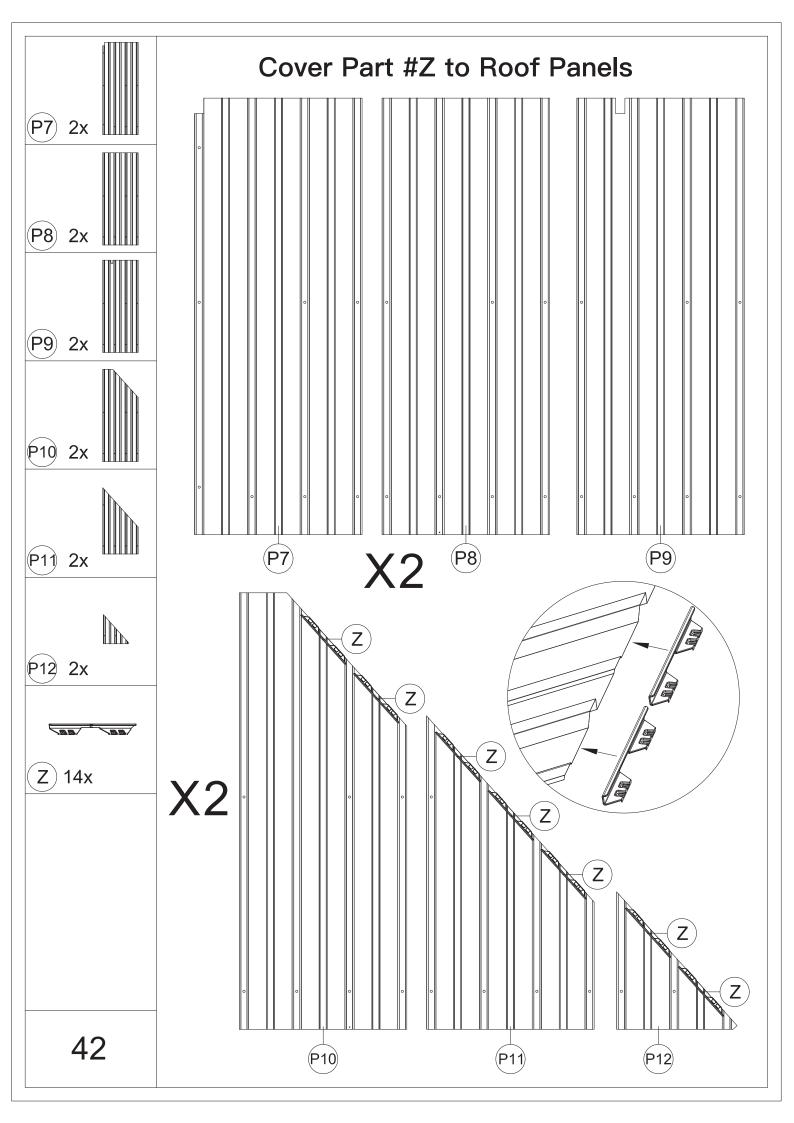

(3) 8x

- (1) Attach roof panels to finishing bars with 4 Self-tapping Screws #3.
- (2) Repeat the above procedures to assemble the opposite side.