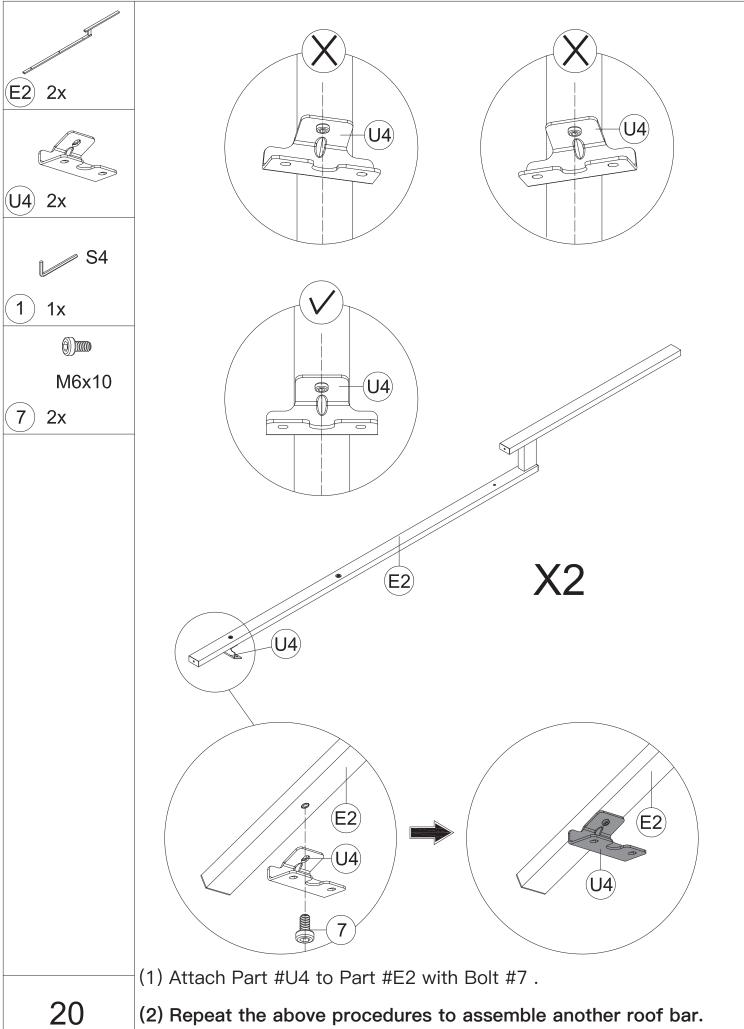

## **Assemble the 4 Corner Roof Bars:**

(1) Connect Part #E1 and Part #E with 2 Bolts #8.

- (2) Attach Part #U to Part #E with Bolt #8.
- (3) Repeat the above procedures to assemble the other 3 corner roof bars.