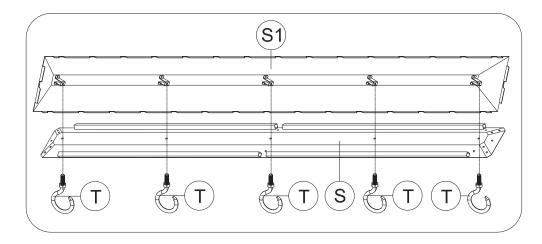

17

Secure 5 Part #T to Part #S and Part #S1. (From bottom to top)

ATTENTION: The holes of Part #S and Part #S1 need to be aligned, on the same vertical line.

M6x16

8) 6x

(1) Place the Assembled J1 & Q1, J2 & Q2 and J3 & Q3 on Part #E2, securing with 3 Bolts #8.