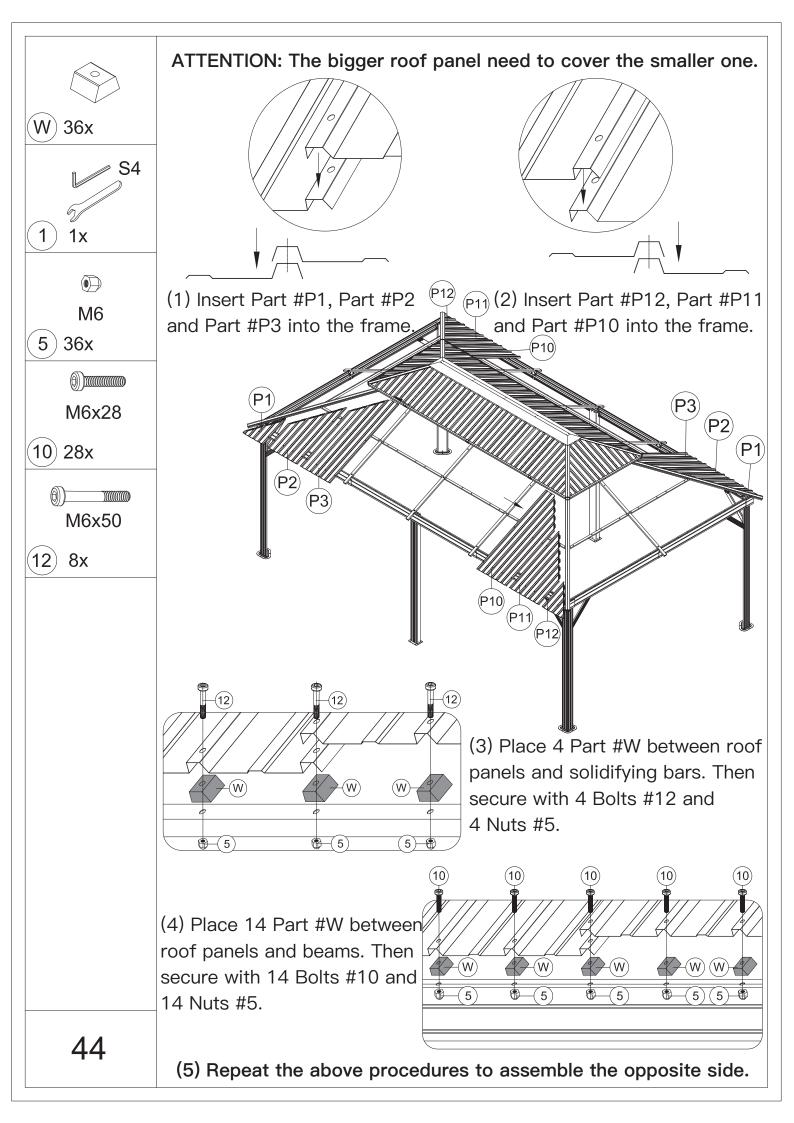

(3) 8x

- (1) Attach roof panels to finishing bars with 4 Self-tapping Screws #3.
- (2) Repeat the above procedures to assemble the opposite side.