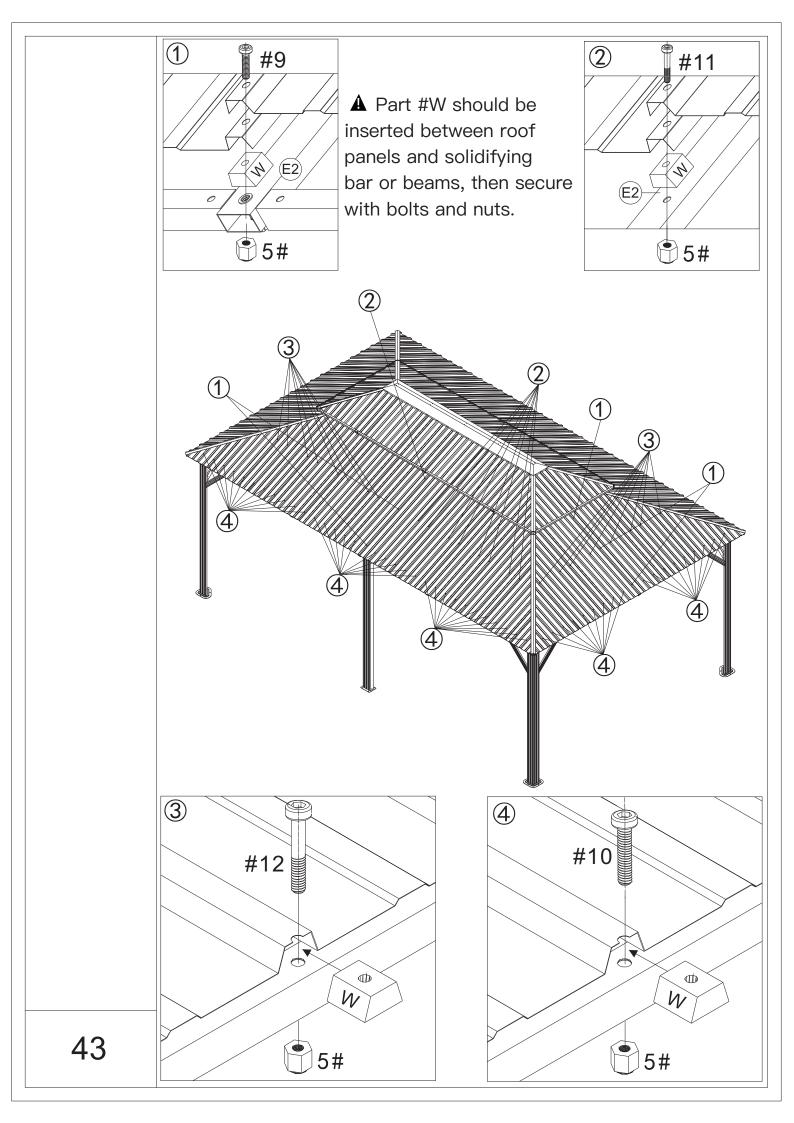

(2) Repeat the above procedures to assemble the opposite side.

30

1) 1x

(1) Insert 4 Part #N3 into the frame.

▲ When installing Part #H1/H2 & Part #H3, you should unscrew the bolt that have not been tightened.