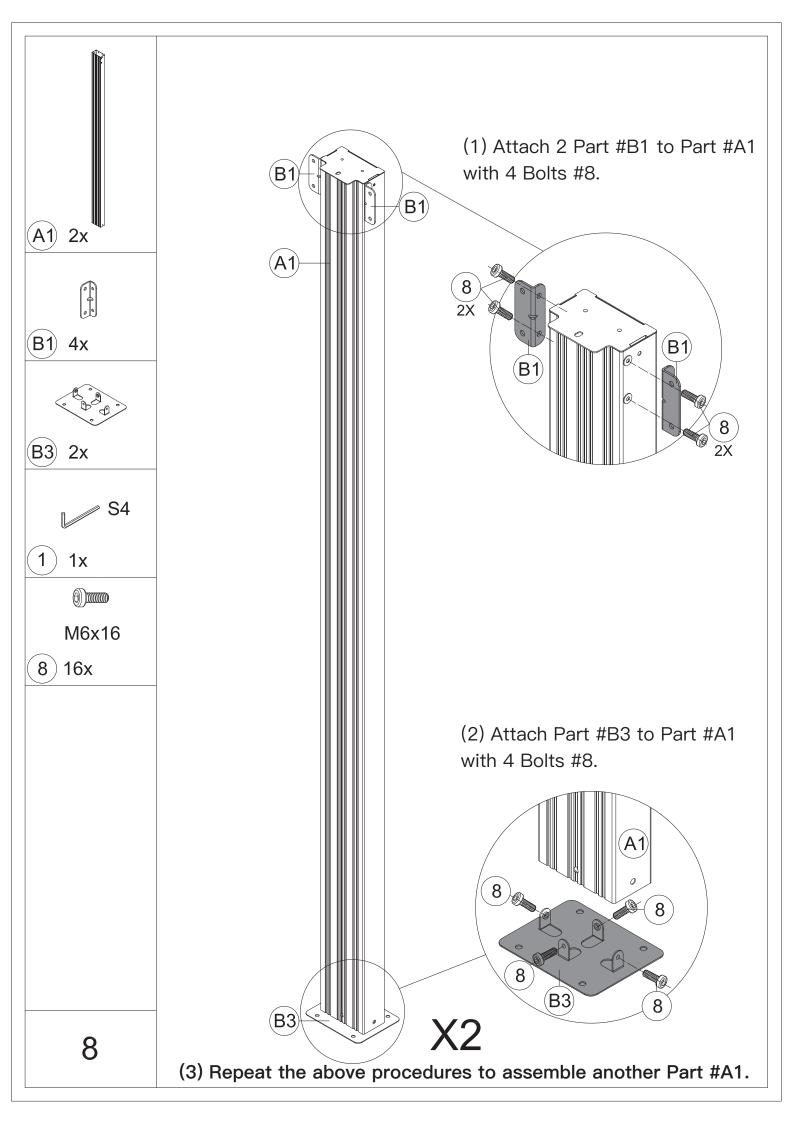

eed a drill.



7. You may need a safety goggle.



8.Do not fully tighten screws prior to complete assembly.

## Warning & Attention

- -Try to assemble this product on the flat ground, otherwise it is difficult to carry out;
- -It would be much easier to assemble the product with three or more people;
- -After assembly, please check whether all screws are tightened, to prevent parts from falling apart.

▲ Use bolts to secure the frame to the ground to against the strong wind.



depth of it is over 3 inch, you can use 5/16 in. ×4 in. Structural Wood Screw to mount the gazebo.









Or you can make a concrete footing for gazebo,  $15 \times 15 \times 15$  inches is recommended use expansion bolts to mount the pergola like (2) shows.

IMPORTANT: Anchor is not recommended





























Repeat the above procedures to assemble the opposite side.

14 ▲ Please don't tighten all bolts.



1) 1x

M6x16

8) 32x

(1) Affix Part #R and Part #R1 to the frame with 8 Bolts #8.





Repeat the above procedures to assemble the other 3 corners.

▲ Please don't tighten all bolts.



















M6x16

8) 12x

## **Assemble the 4 Corner Roof Bars:**



(1) Connect Part #E1 and Part #E with 2 Bolts #8.



- (2) Attach Part #U to Part #E with Bolt #8.
- (3) Repeat the above procedures to assemble the other 3 corner roof bars.

17

















Secure 5 Part #T to Part #S and Part #S1. (From bottom to top)

ATTENTION: The holes of Part #S and Part #S1 need to be aligned, on the same vertical line.















M6x16

8) 6x



(1) Place the Assembled J1 & Q1, J2 & Q2 a