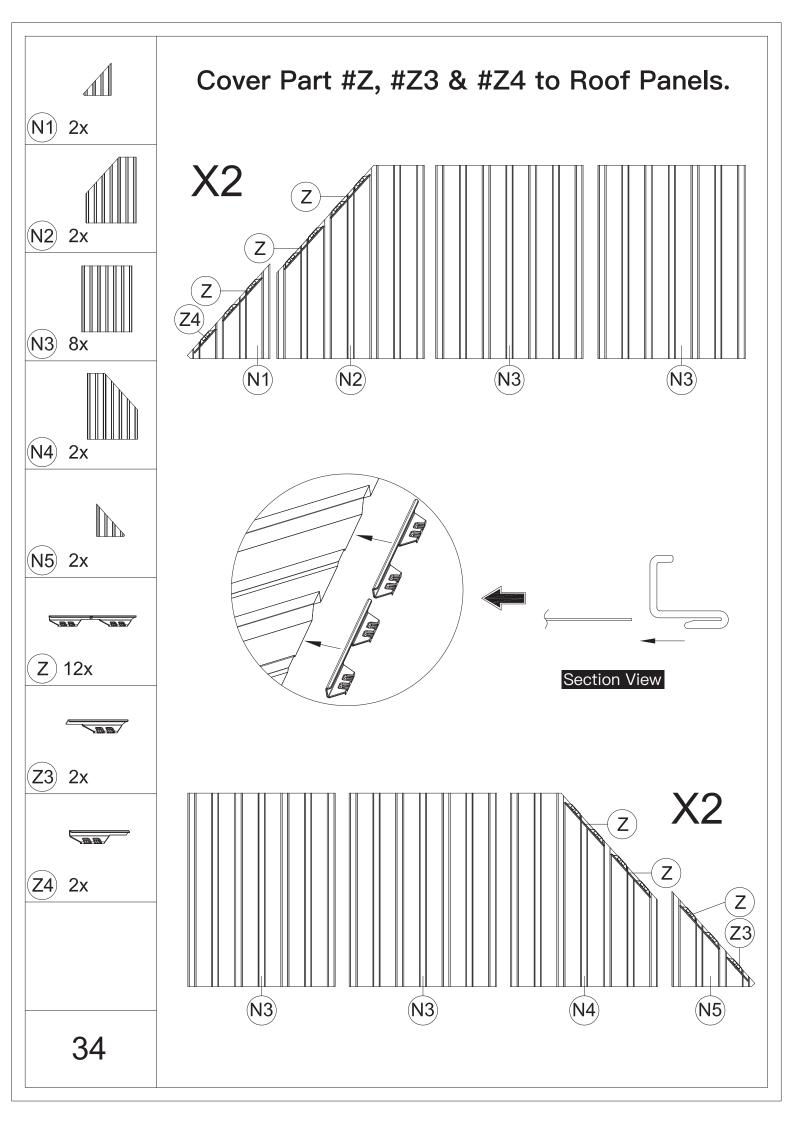

(3) 8x

- (1) Attach roof panels to finishing bars with 4 Self-tapping Screws #3.
- (2) Repeat the above procedures to assemble the opposite side.