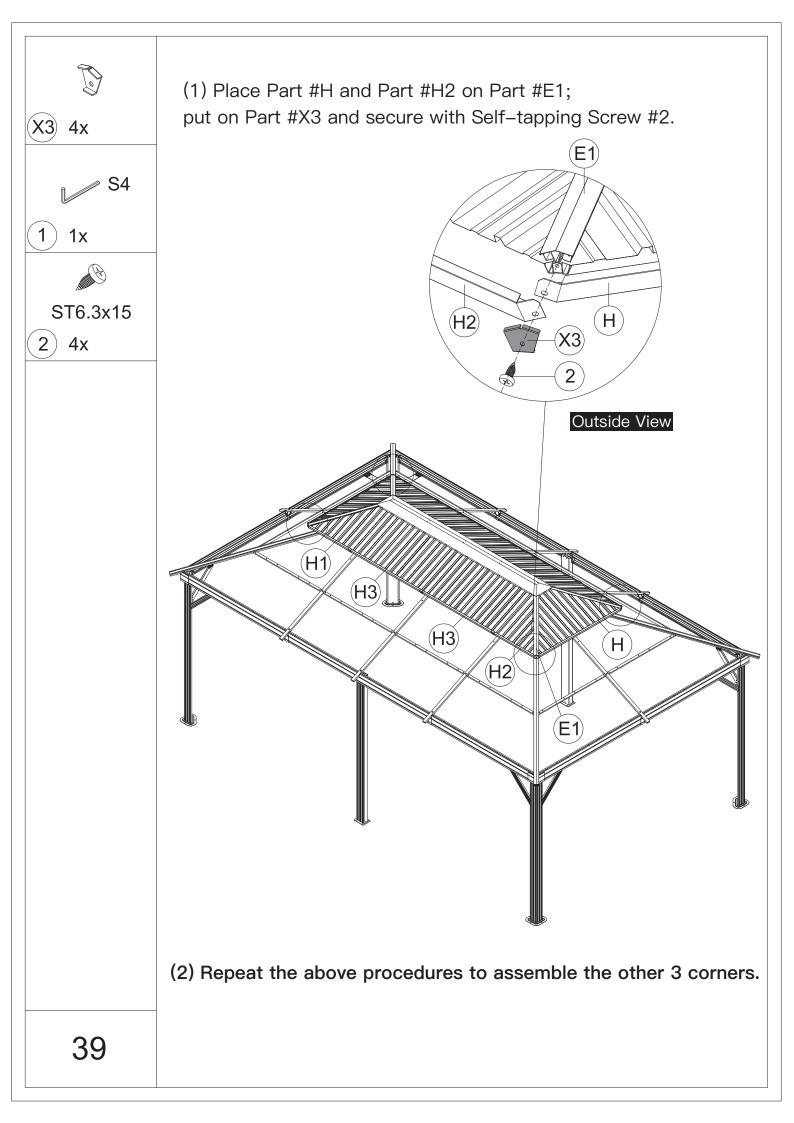

Repeat the above procedures to assemble the other 3 corners.

▲ Please don't tighten all bolts.

M6x16

8) 12x