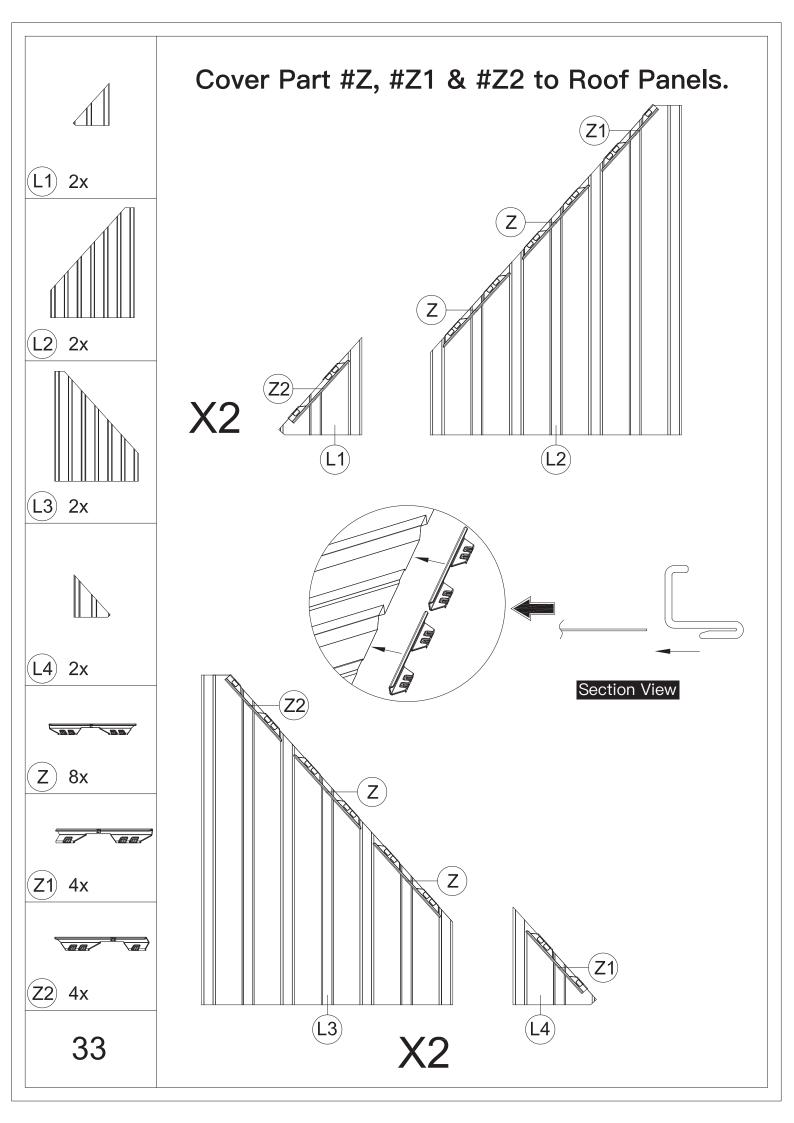

(3) 8x

- (1) Attach roof panels to finishing bars with 4 Self-tapping Screws #3.
- (2) Repeat the above procedures to assemble the opposite side.