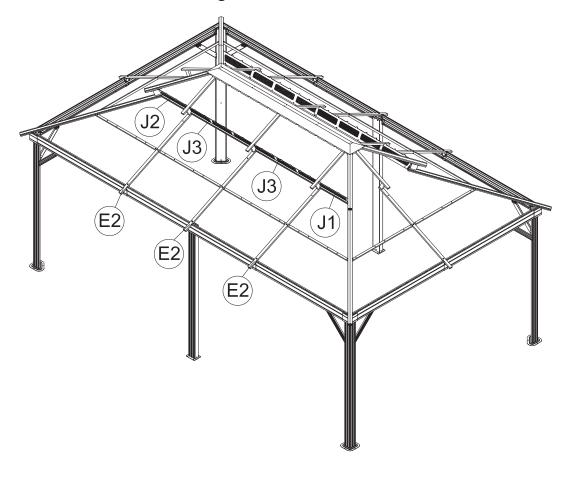

17

Secure 5 Part #T to Part #S and Part #S1. (From bottom to top)

ATTENTION: The holes of Part #S and Part #S1 need to be aligned, on the same vertical line.

M6x16

8) 6x

(1) Place the Assembled J1 & Q1, J2 & Q2 and J3 & Q3 on Part #E2, securing with 3 Bolts #8.

(2) Repeat the above procedures to assemble the opposite side.

30

1) 1x

(1) Insert 4 Part #N3 into the frame.

▲ When installing Part #H1/H2 & Part #H3, you should unscrew the bolt that have not been tightened.