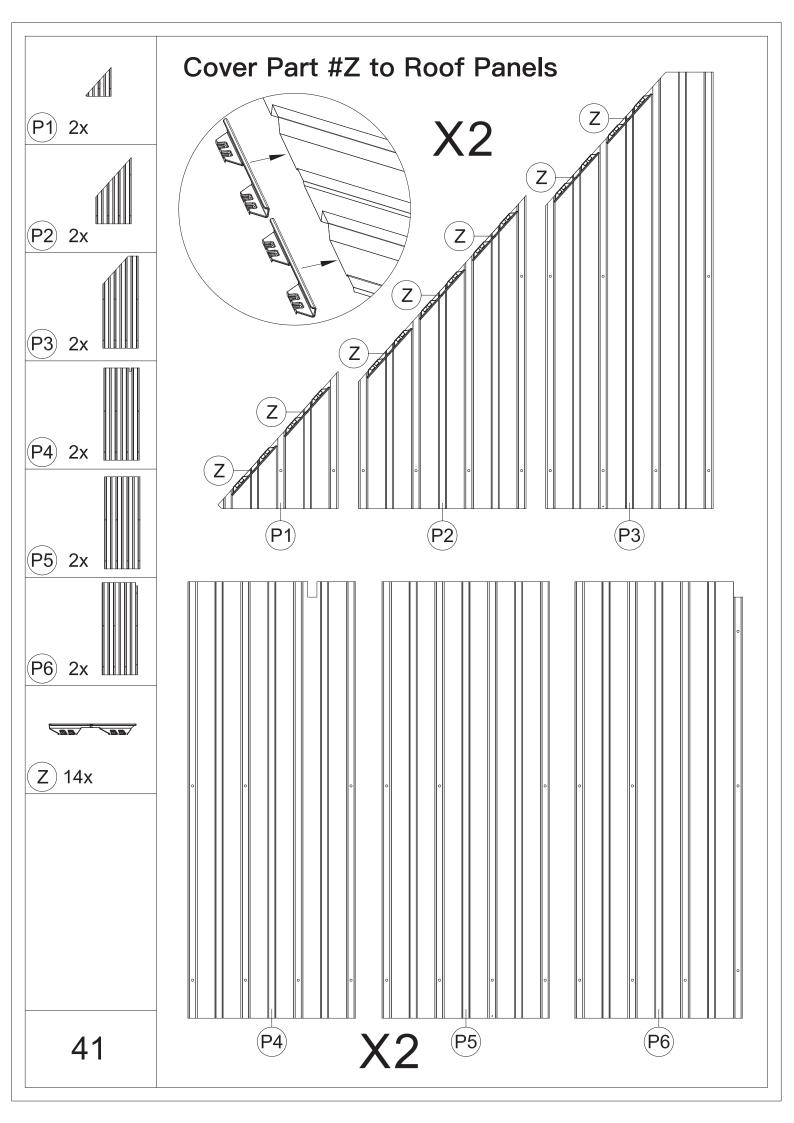

(3) 8x

- (1) Attach roof panels to finishing bars with 4 Self-tapping Screws #3.
- (2) Repeat the above procedures to assemble the opposite side.