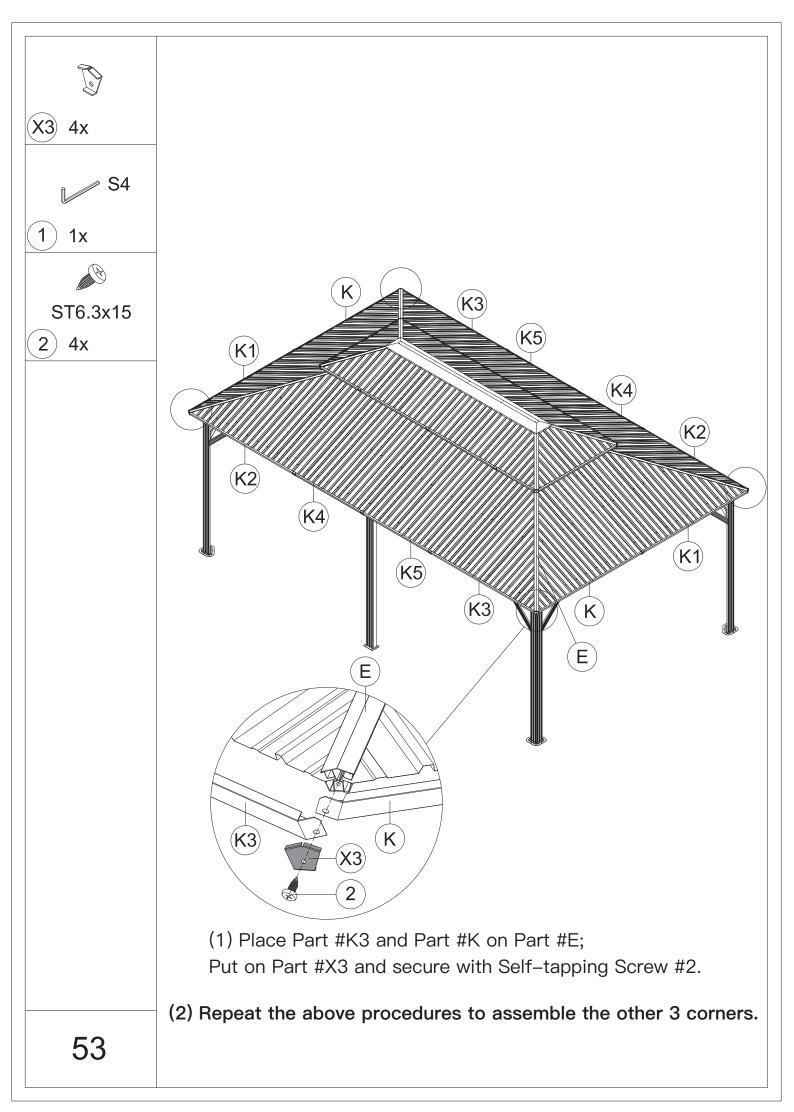

Repeat the above procedures to assemble the other 3 corners.

▲ Please don't tighten all bolts.

M6x16

8) 12x