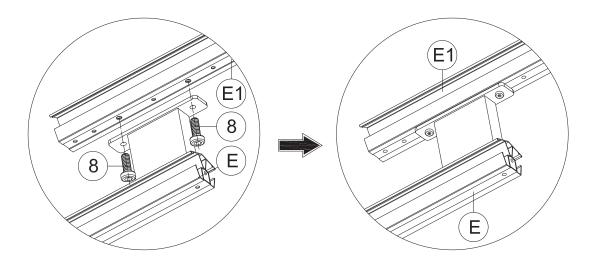

## **Assemble the 4 Corner Roof Bars:**

(1) Connect Part #E1 and Part #E with 2 Bolts #8.

- (2) Attach Part #U to Part #E with Bolt #8.
- (3) Repeat the above procedures to assemble the other 3 corner roof bars.