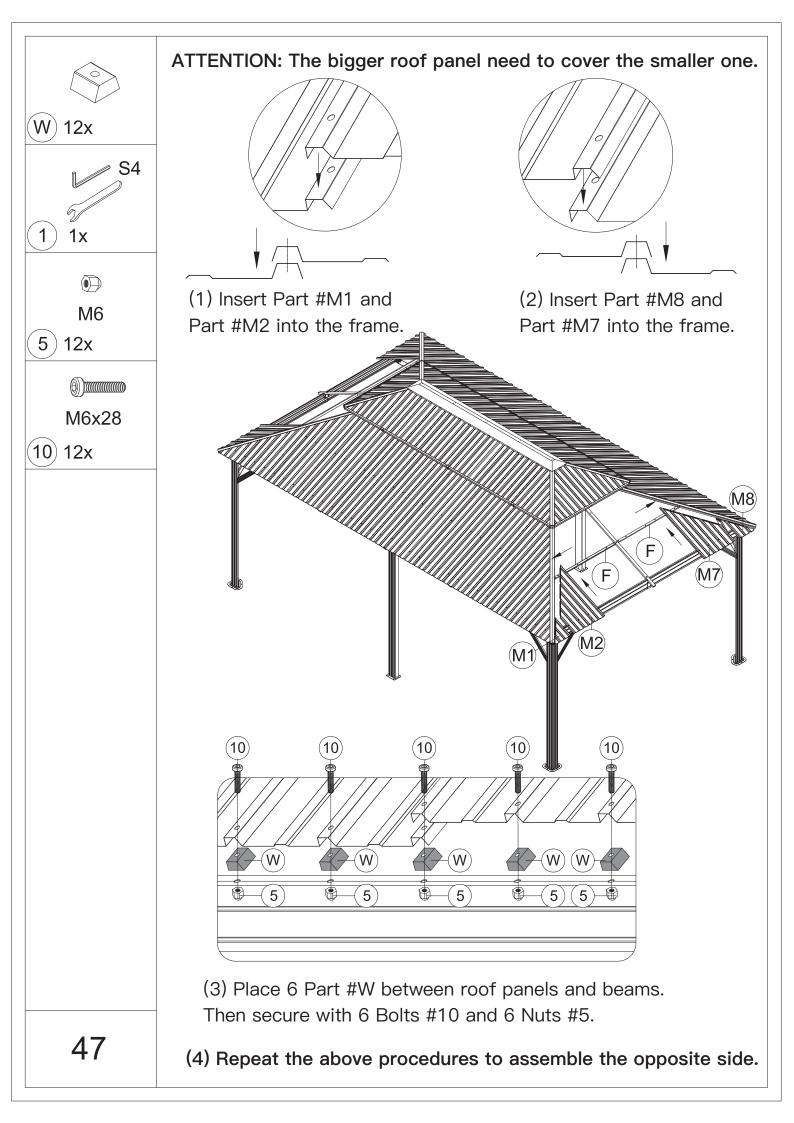

M6x16

8) 12x

## **Assemble the 4 Corner Roof Bars:**



(1) Connect Part #E1 and Part #E with 2 Bolts #8.



- (2) Attach Part #U to Part #E with Bolt #8.
- (3) Repeat the above procedures to assemble the other 3 corner roof bars.

17

















Secure 5 Part #T to Part #S and Part #S1. (From bottom to top)

ATTENTION: The holes of Part #S and Part #S1 need to be aligned, on the same vertical line.















M6x16

8) 6x



(1) Place the Assembled J1 & Q1, J2 & Q2 and J3 & Q3 on Part #E2, securing with 3 Bolts #8.



(2) Repeat the above procedures to assemble the opposite side.

30













1) 1x

(1) Insert 4 Part #N3 into the frame.



▲ When installing Part #H1/H2 & Part #H3, you should unscrew the bolt that have not been tightened.







































(3) 8x



- (1) Attach roof panels to finishing bars with 4 Self-tapping Screws #3.
- (2) Repeat the above procedures to assemble the opposite side.



### How to Put the 152 Hooks into the Double-track

76 Hooks For Sidewall Package contains 76 hooks, another 76 Hooks For Curtains 76 hooks need to be purchased separately

#### Double-track













## Thanks for your purchase.

At domi outdoor living, we believe in our products.

That's why we provide a 12-month warranty and

friendly, casy-to-reach after-sales service. So if you

have any questions about our product and assembly-

,please feel free to contact us. We will be here for you.

# **Support:**





#### **After-sales contact email:**

service@domioutdoorliving.com

Please tell us your order ID when contact.