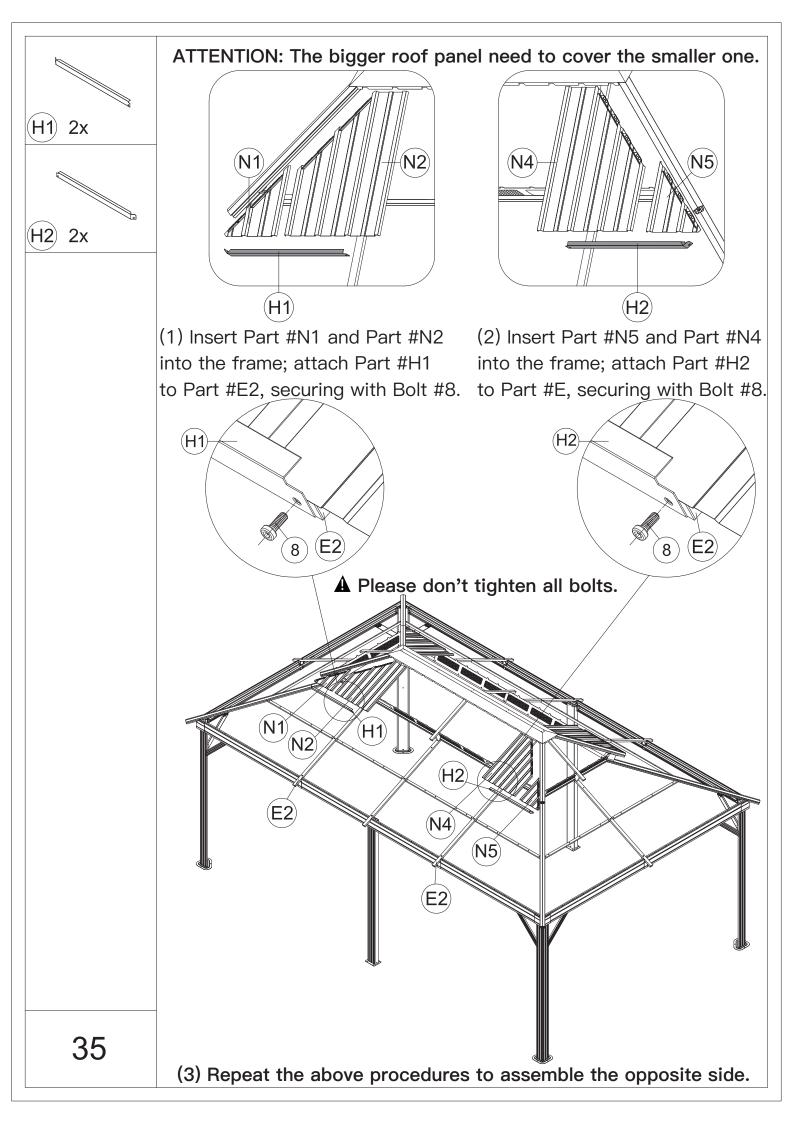

(2) Repeat the above procedures to assemble the opposite side.

30

1) 1x

(1) Insert 4 Part #N3 into the frame.

▲ When installing Part #H1/H2 & Part #H3, you should unscrew the bolt that have not been tightened.