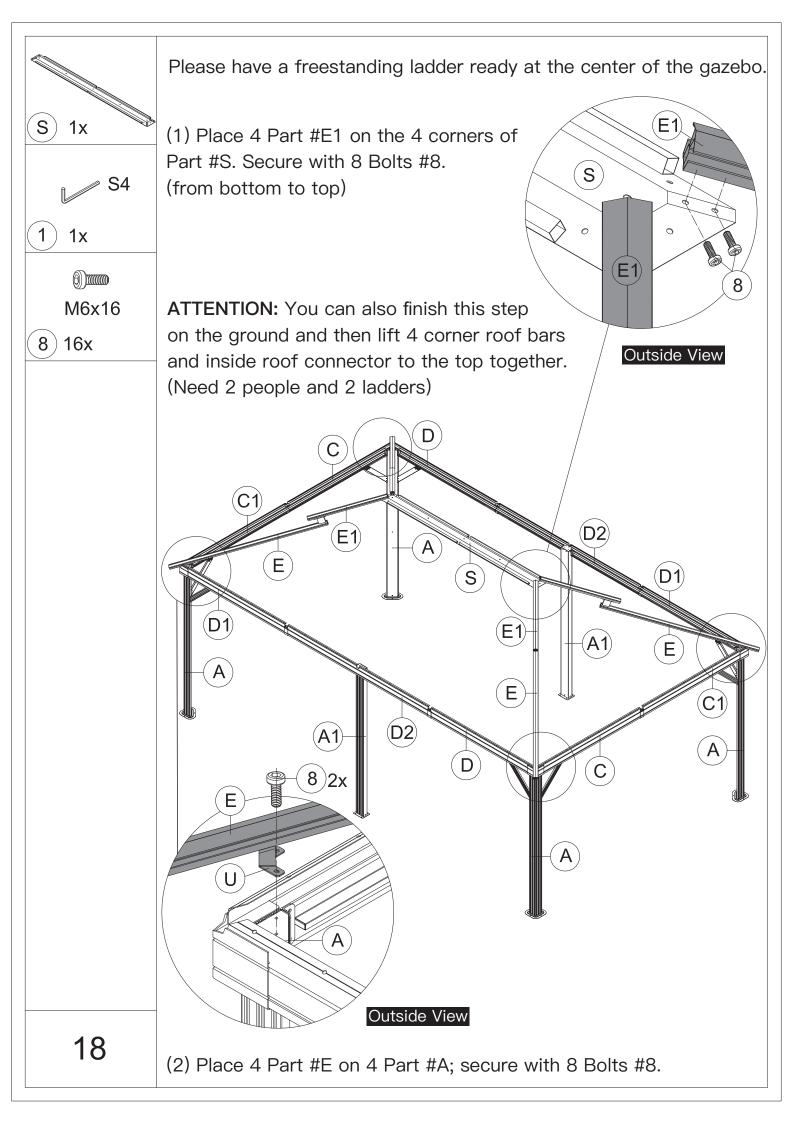

Repeat the above procedures to assemble the other 3 corners.

▲ Please don't tighten all bolts.

M6x16

8) 12x