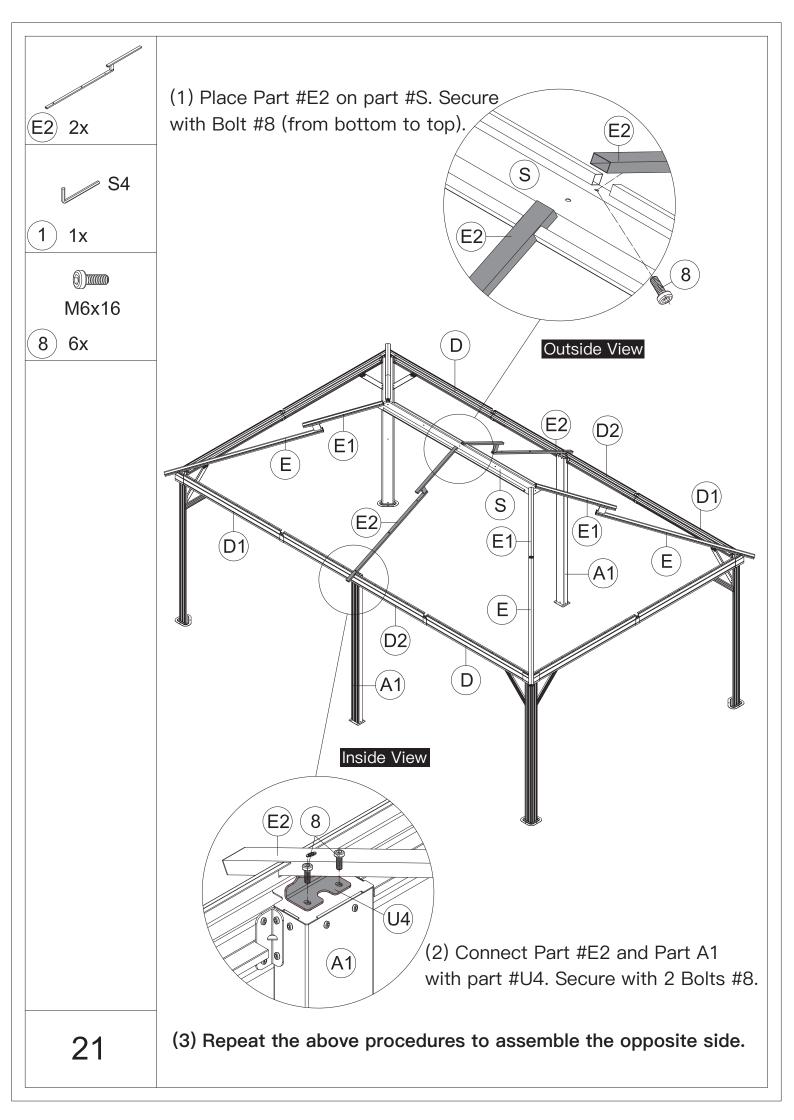

17

Secure 5 Part #T to Part #S and Part #S1. (From bottom to top)

ATTENTION: The holes of Part #S and Part #S1 need to be aligned, on the same vertical line.

M6x16

8) 6x

(1) Place the Assembled J1 & Q1, J2 & Q2 and J3 & Q3 on Part #E2, securing with 3 Bolts #8.

(2) Repeat the above procedures to assemble the opposite side.

30

1) 1x

(1) Insert 4 Part #N3 into the frame.

▲ When installing Part #H1/H2 & Part #H3, you should unscrew the bolt that have not been tightened.