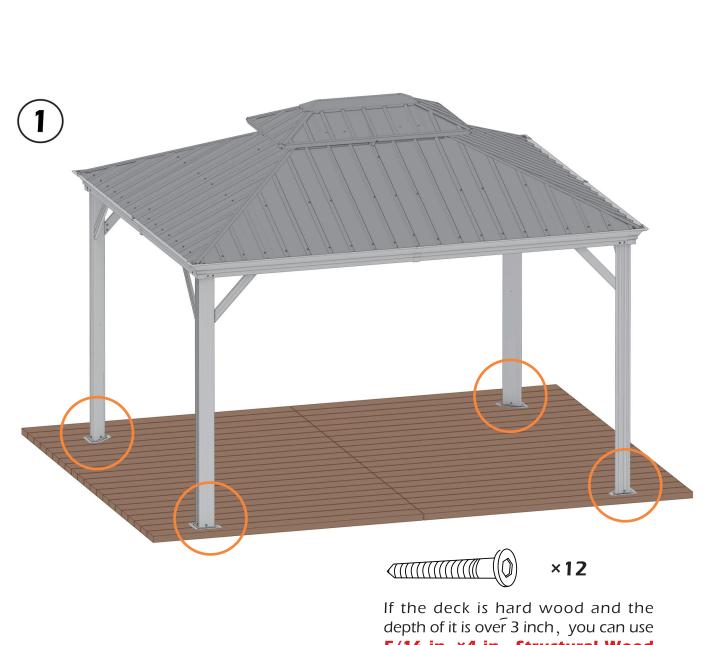

▲ Use bolts to secure the frame to the ground to against the strong wind.

depth of it is over 3 inch, you can use 5/16 in. ×4 in. Structural Wood Screw to mount the gazebo.

Or you can make a concrete footing for gazebo,  $15 \times 15 \times 15$  inches is recommended use expansion bolts to mount the pergola like (2) shows.