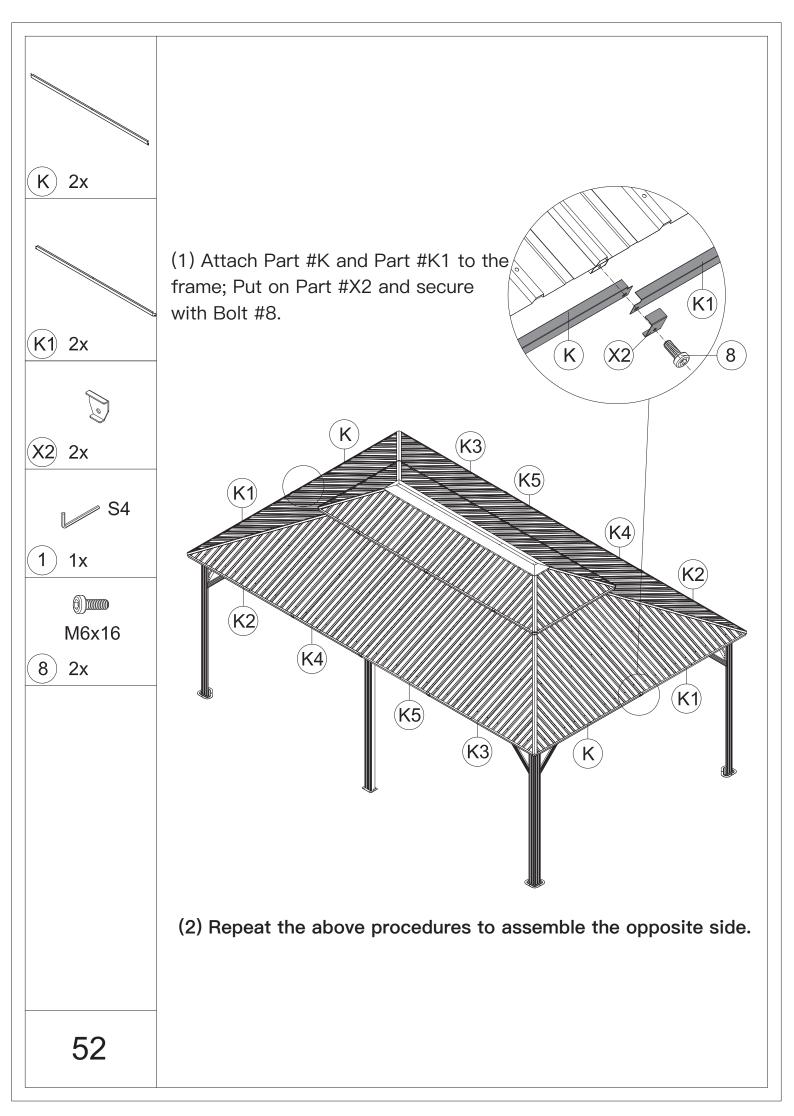

IMPORTANT: Anchor is not recommended

Repeat the above procedures to assemble the opposite side.

14 ▲ Please don't tighten all bolts.

1) 1x

M6x16

8) 32x

(1) Affix Part #R and Part #R1 to the frame with 8 Bolts #8.