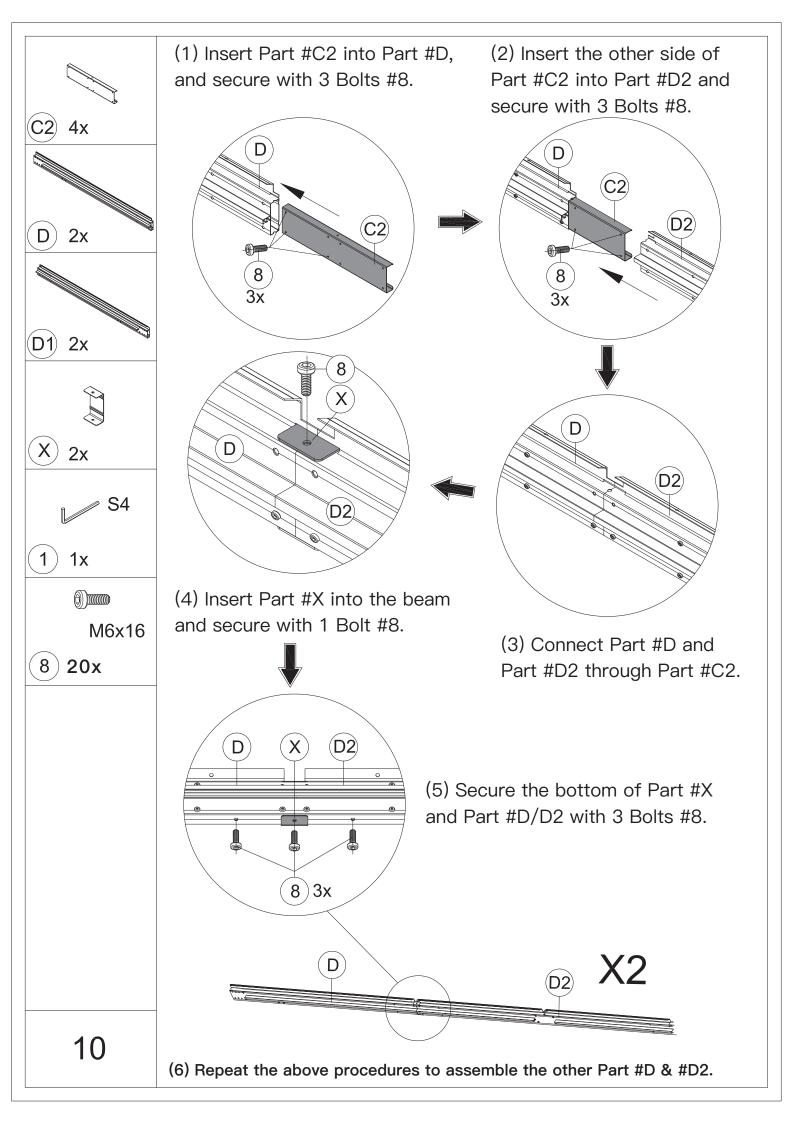

IMPORTANT: Anchor is not recommended

Repeat the above procedures to assemble the opposite side.

14 ▲ Please don't tighten all bolts.

1) 1x

M6x16

8) 32x

(1) Affix Part #R and Part #R1 to the frame with 8 Bolts #8.