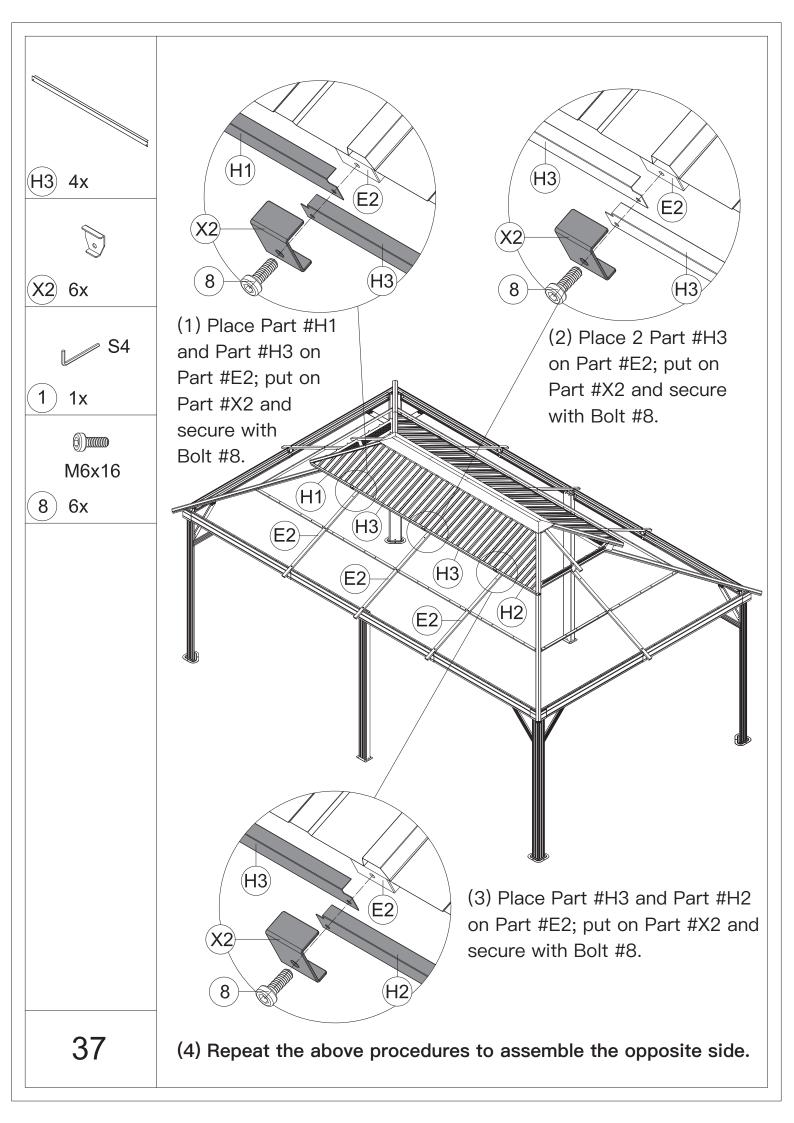

(2) Repeat the above procedures to assemble the opposite side.

30

1) 1x

(1) Insert 4 Part #N3 into the frame.

▲ When installing Part #H1/H2 & Part #H3, you should unscrew the bolt that have not been tightened.