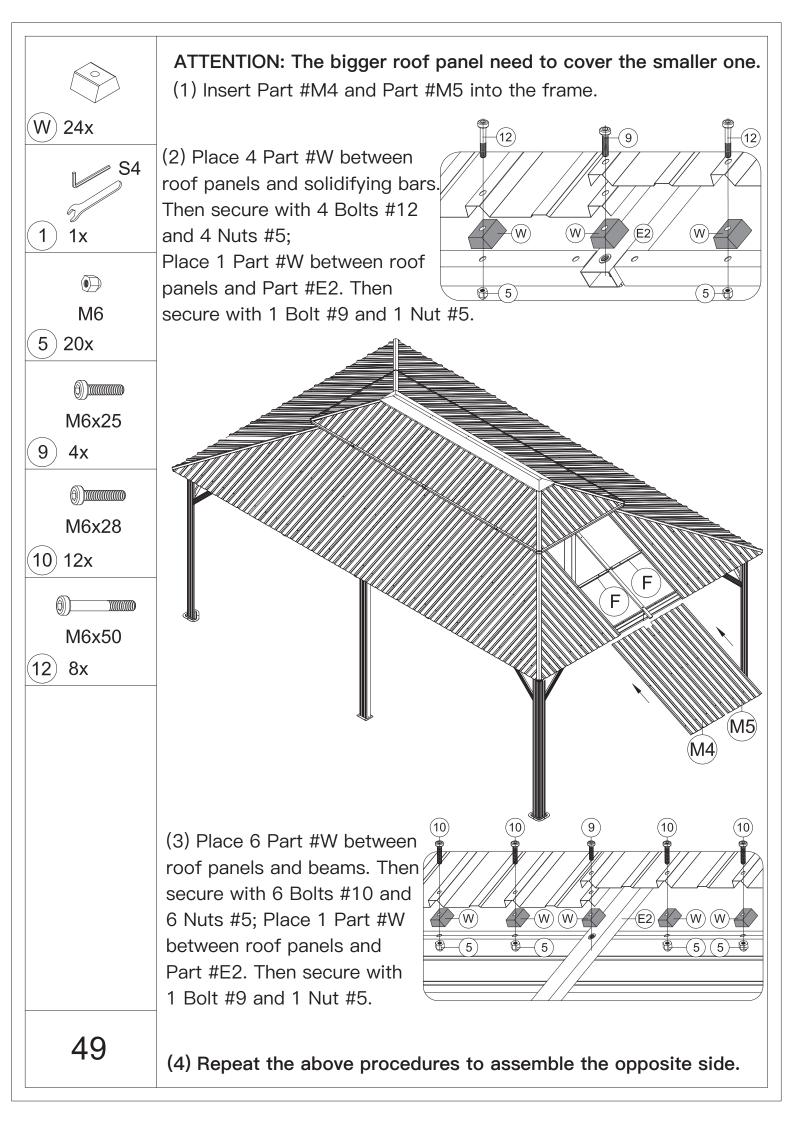

M6x16

8) 12x

## **Assemble the 4 Corner Roof Bars:**



(1) Connect Part #E1 and Part #E with 2 Bolts #8.



- (2) Attach Part #U to Part #E with Bolt #8.
- (3) Repeat the above procedures to assemble the other 3 corner roof bars.

17

















Secure 5 Part #T to Part #S and Part #S1. (From bottom to top)

ATTENTION: The holes of Part #S and Part #S1 need to be aligned, on the same vertical line.















M6x16

8) 6x



(1) Place the Assembled J1 & Q1, J2 & Q2 and J3 & Q3 on Part #E2, securing with 3 Bolts #8.



(2) Repeat the above procedures to assemble the opposite side.

30













1) 1x

(1) Insert 4 Part #N3 into the frame.



▲ When installing Part #H1/H2 & Part #H3, you should unscrew the bolt that have not been tightened.







































(3) 8x



- (1) Attach roof panels to finishing bars with 4 Self-tapping Screws #3.
- (2) Repeat the above procedures to assemble the opposite side.



### How to Put the 152 Hooks into the Double-track

76 Hooks For Sidewall Package contains 76 hooks, another 76 Hooks For Curtains 76 hooks need to be purchased separately

#### Double-track













## Thanks for your purchase.

At domi outdoor living, we believe in our products.

That's why we provide a 12-month warranty and

friendly, casy-to-reach after-sales service. So if you

have any questions about our product and assembly-

,please feel free to contact us. We will be here for you.

# **Support:**





#### **After-sales contact email:**

service@domioutdoorliving.com

Please tell us your order ID when contact.

Att