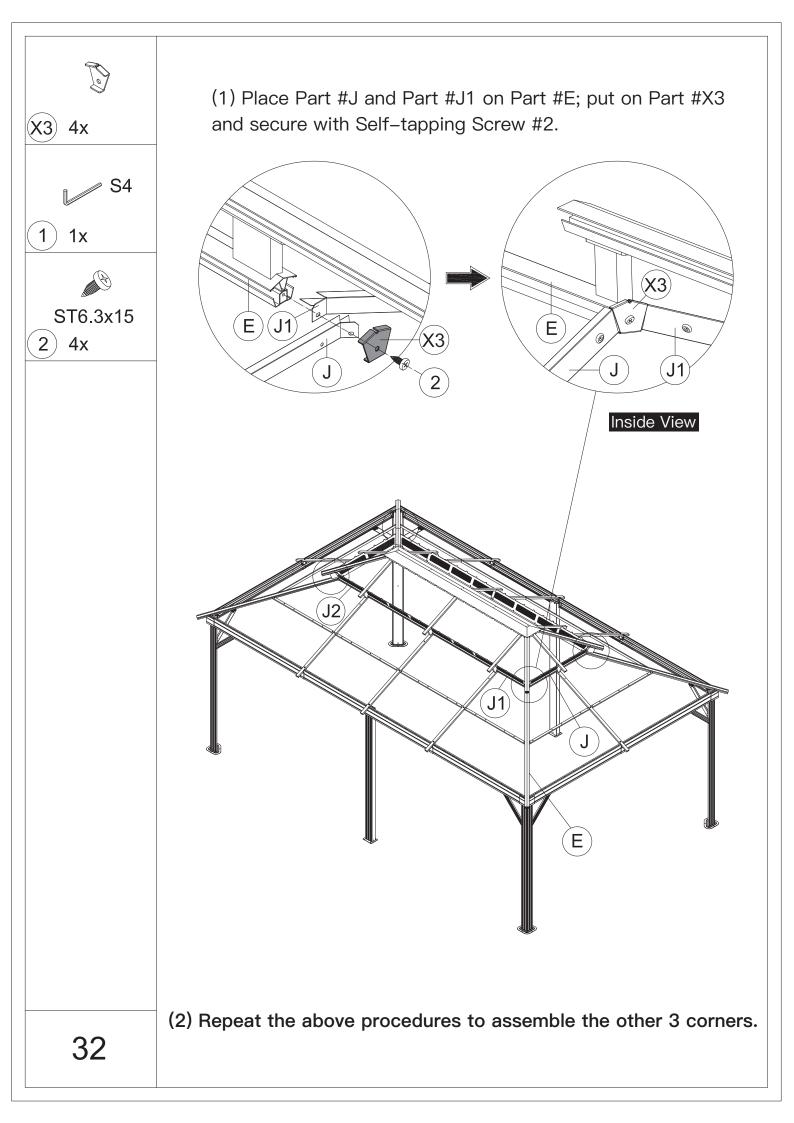

Repeat the above procedures to assemble the other 3 corners.

▲ Please don't tighten all bolts.

M6x16

8) 12x