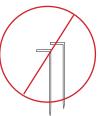

IMPORTANT: Anchor is not recommended

Repeat the above procedures to assemble the opposite side.

14 ▲ Please don't tighten all bolts.

1) 1x

M6x16

8) 32x

(1) Affix Part #R and Part #R1 to the frame with 8 Bolts #8.