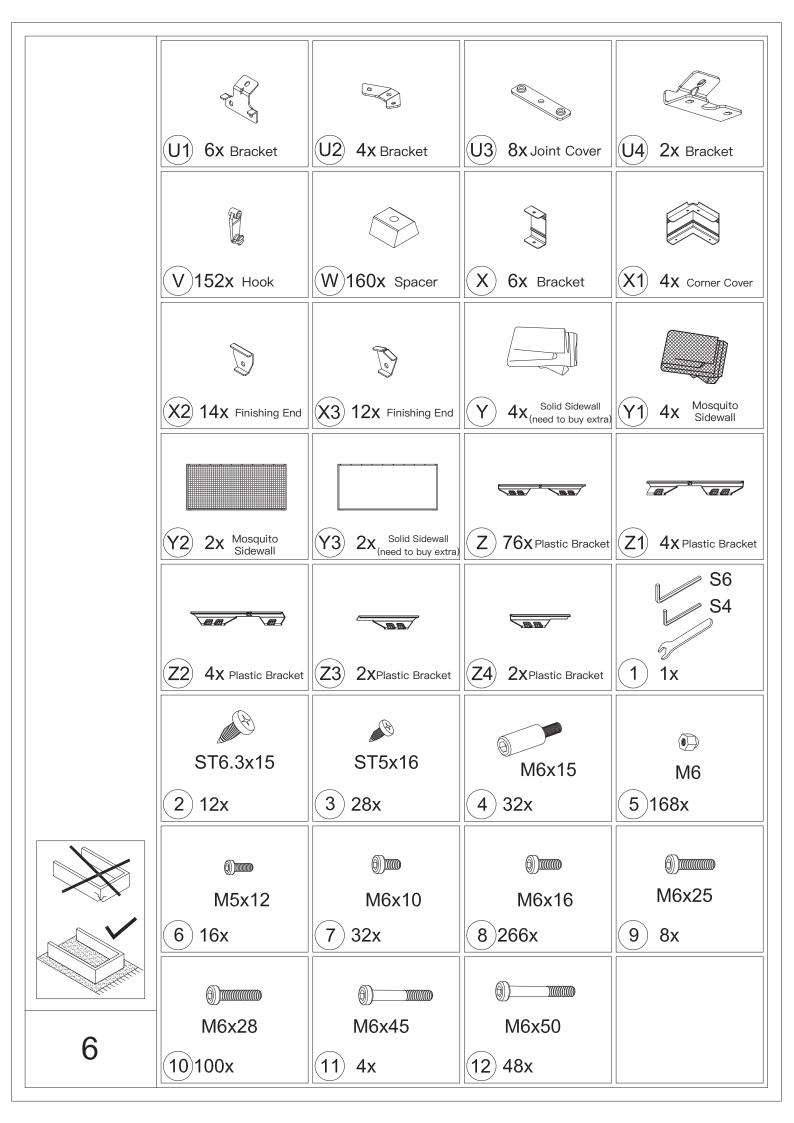

### How to Put the 152 Hooks into the Double-track

76 Hooks For Sidewall Package contains 76 hooks, another 76 Hooks For Curtains 76 hooks need to be purchased separately