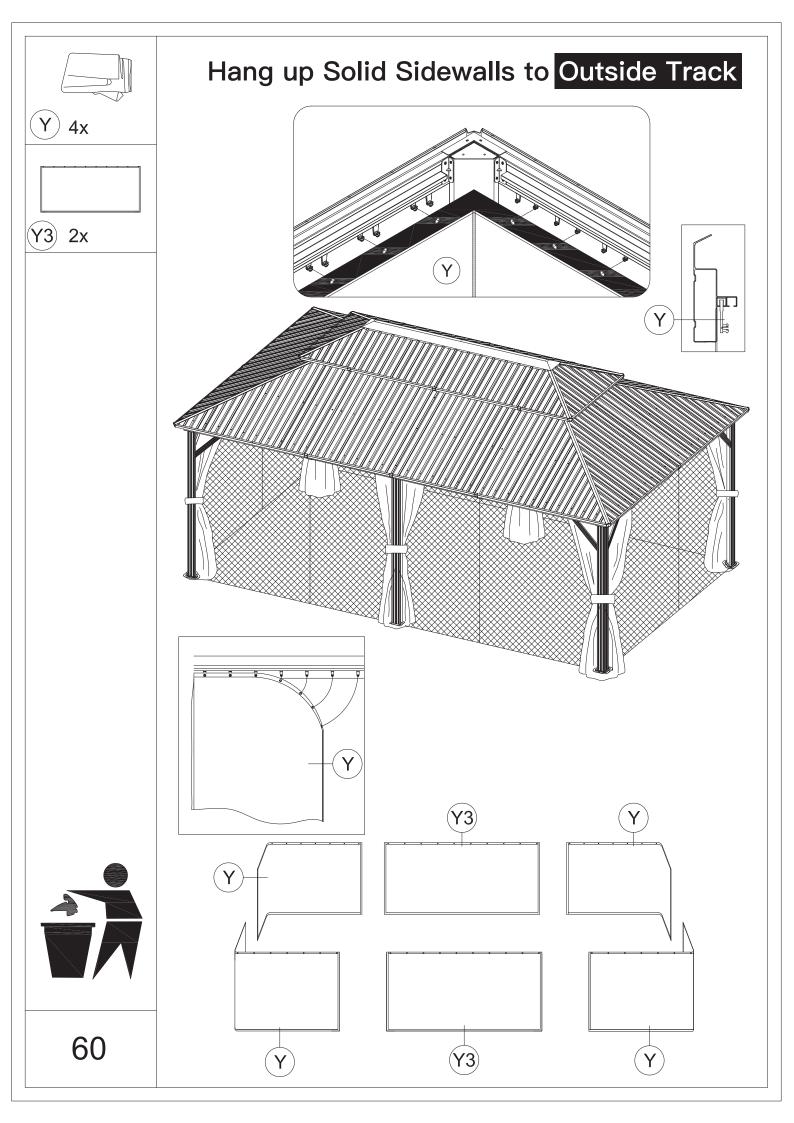

### How to Put the 152 Hooks into the Double-track

76 Hooks For Sidewall Package contains 76 hooks, another 76 Hooks For Curtains 76 hooks need to be purchased separately

#### Double-track