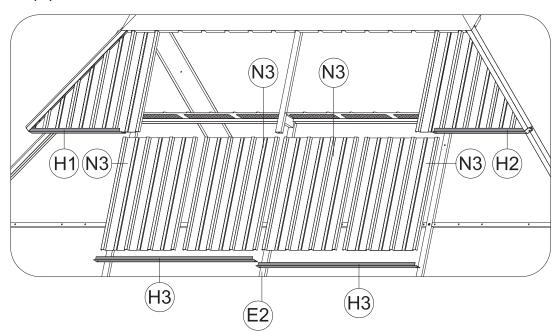

(2) Repeat the above procedures to assemble the opposite side.

30

1) 1x

(1) Insert 4 Part #N3 into the frame.

▲ When installing Part #H1/H2 & Part #H3, you should unscrew the bolt that have not been tightened.