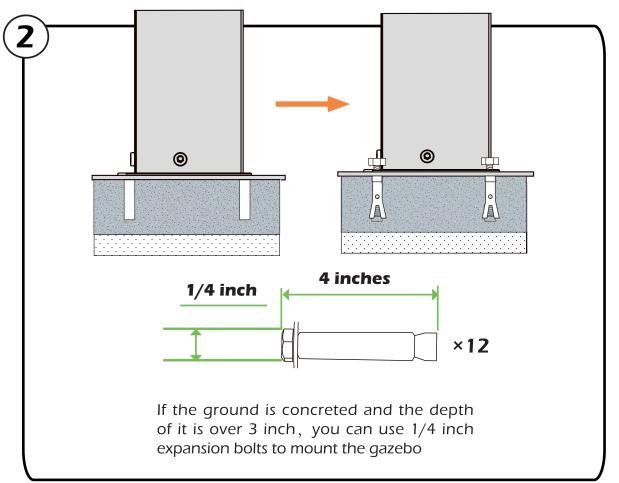

▲ Use bolts to secure the frame to the ground to against the strong wind.

depth of it is over 3 inch, you can use 5/16 in. ×4 in. Structural Wood Screw to mount the gazebo.

Or you can make a concrete footing for gazebo,  $15 \times 15 \times 15$  inches is recommended use expansion bolts to mount the pergola like (2) shows.