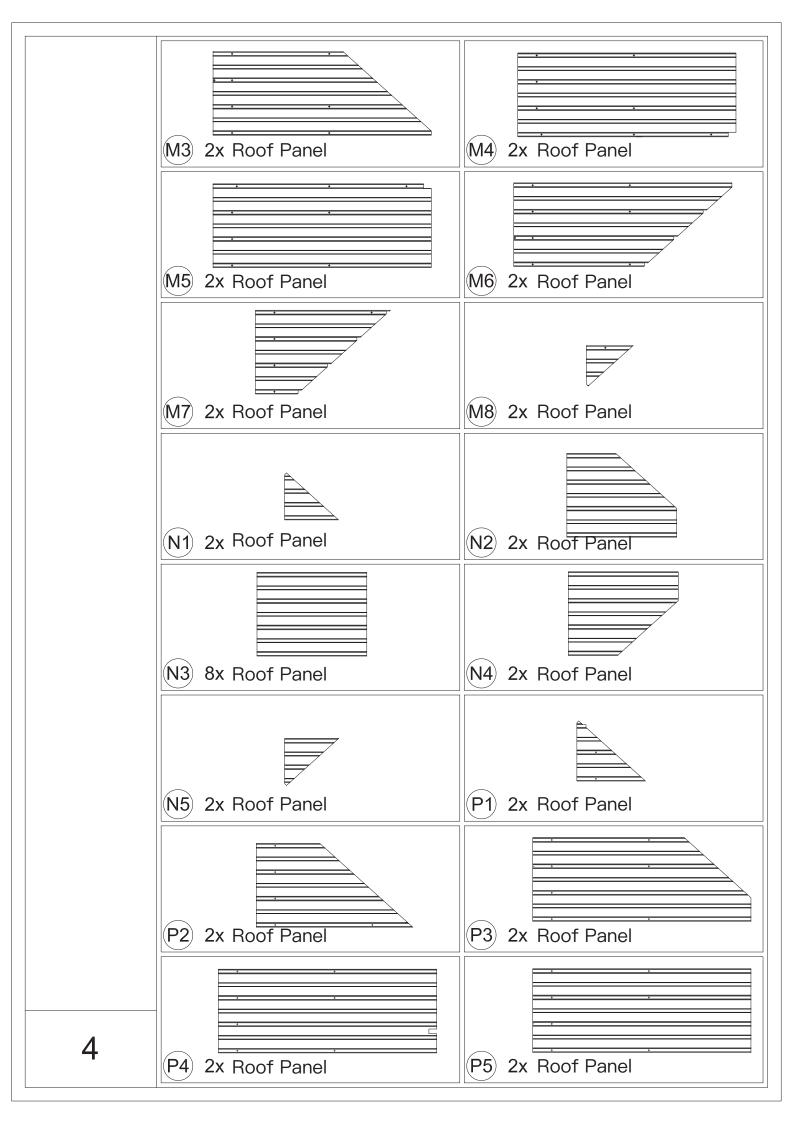

## 12' × 20' Metal Patio Gazebo ASSEMBLY MANUAL

MODEL#: LGMF1595

Missing part? Damaged? Contact us via email at service@domioutdoorliving.com

www.domioutdoorliving.com

© Copyright 2022–2024 domi LLC. I All Rights Reserved.