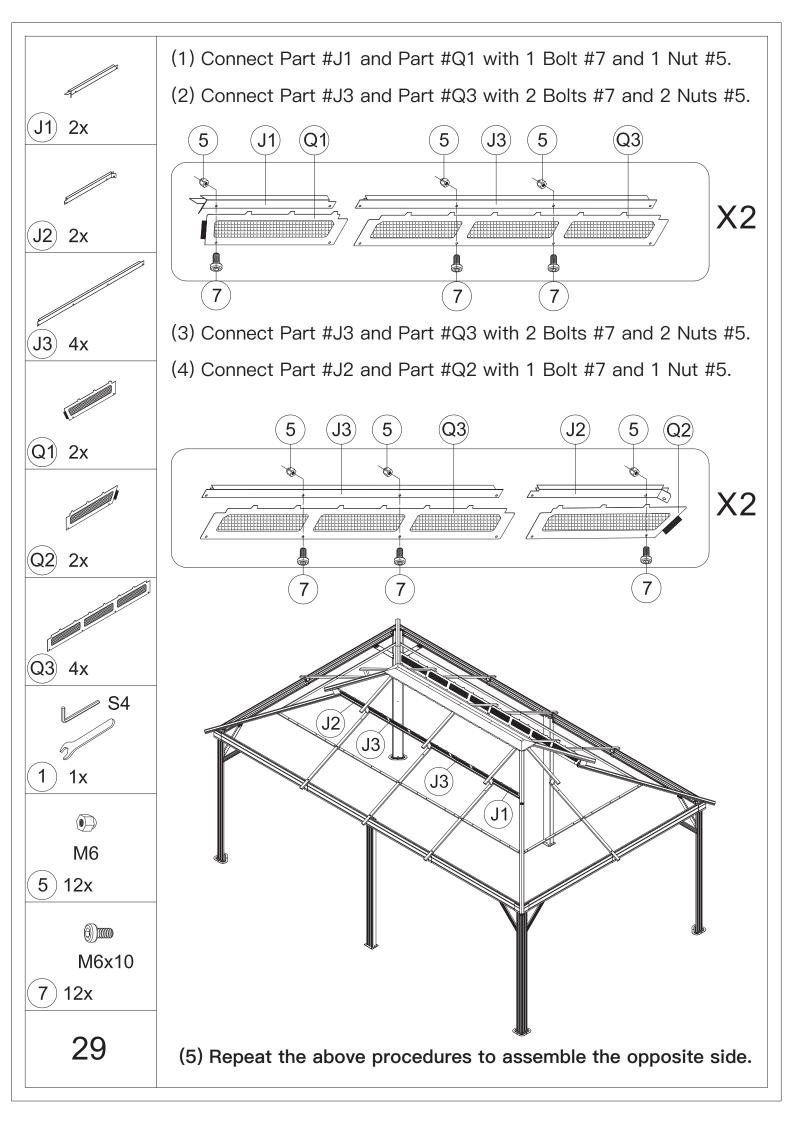

17

Secure 5 Part #T to Part #S and Part #S1. (From bottom to top)

ATTENTION: The holes of Part #S and Part #S1 need to be aligned, on the same vertical line.

M6x16

8) 6x

(1) Place the Assembled J1 & Q1, J2 & Q2 and J3 & Q3 on Part #E2, securing with 3 Bolts #8.

(2) Repeat the above procedures to assemble the opposite side.

30

1) 1x

(1) Insert 4 Part #N3 into the frame.

▲ When installing Part #H1/H2 & Part #H3, you should unscrew the bolt that have not been tightened.