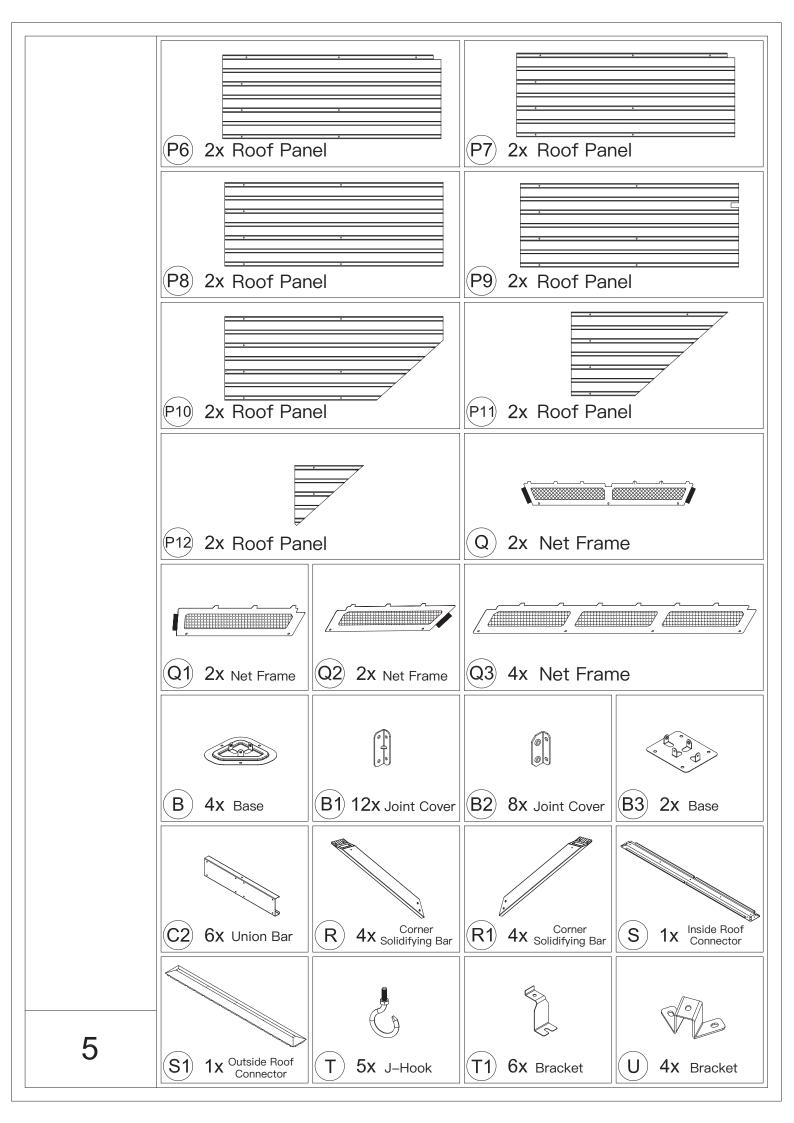

## 12' × 20' Metal Patio Gazebo ASSEMBLY MANUAL

MODEL#: LGMF1595

Missing part? Damaged? Contact us via email at service@domioutdoorliving.com

www.domioutdoorliving.com

© Copyright 2022–2024 domi LLC. I All Rights Reserved.