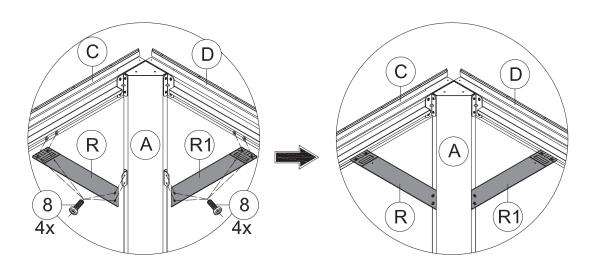

IMPORTANT: Anchor is not recommended

Repeat the above procedures to assemble the opposite side.

14 ▲ Please don't tighten all bolts.

1) 1x

M6x16

8) 32x

(1) Affix Part #R and Part #R1 to the frame with 8 Bolts #8.

Repeat the above procedures to assemble the other 3 corners.

▲ Please don't tighten all bolts.

M6x16

8) 12x