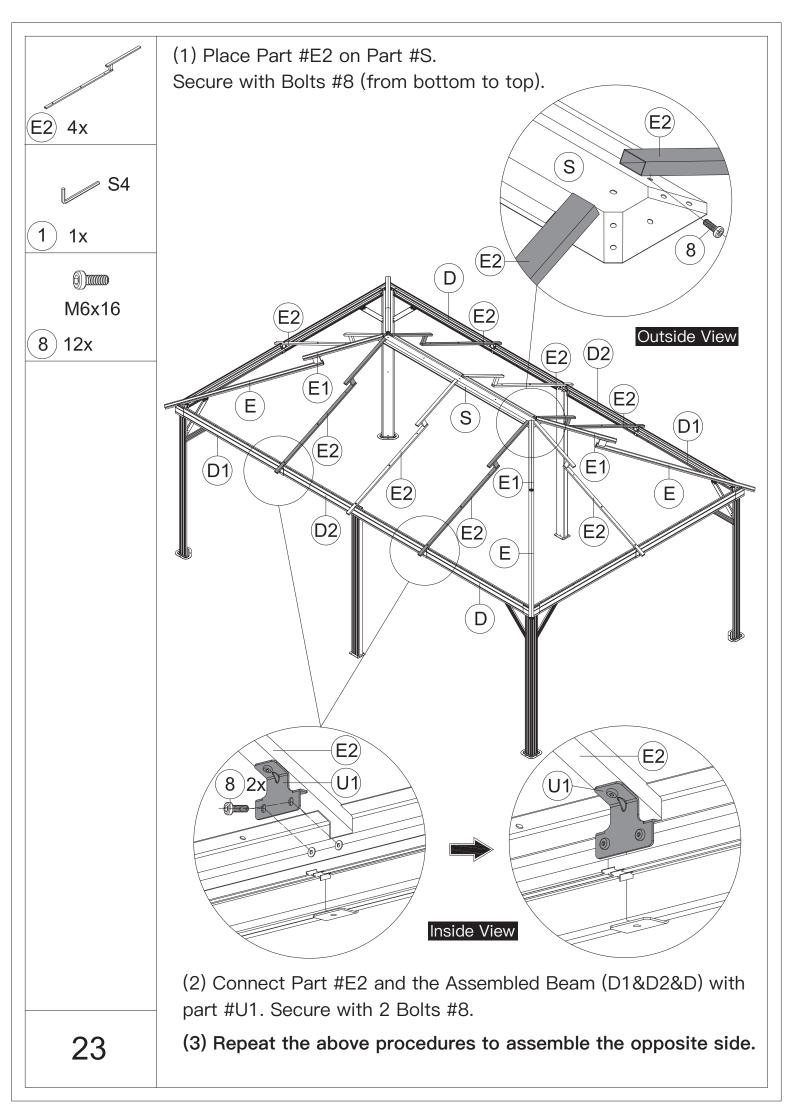

IMPORTANT: Anchor is not recommended

Repeat the above procedures to assemble the opposite side.

14 ▲ Please don't tighten all bolts.

1) 1x

M6x16

8) 32x

(1) Affix Part #R and Part #R1 to the frame with 8 Bolts #8.

Repeat the above procedures to assemble the other 3 corners.

▲ Please don't tighten all bolts.

M6x16

8) 12x