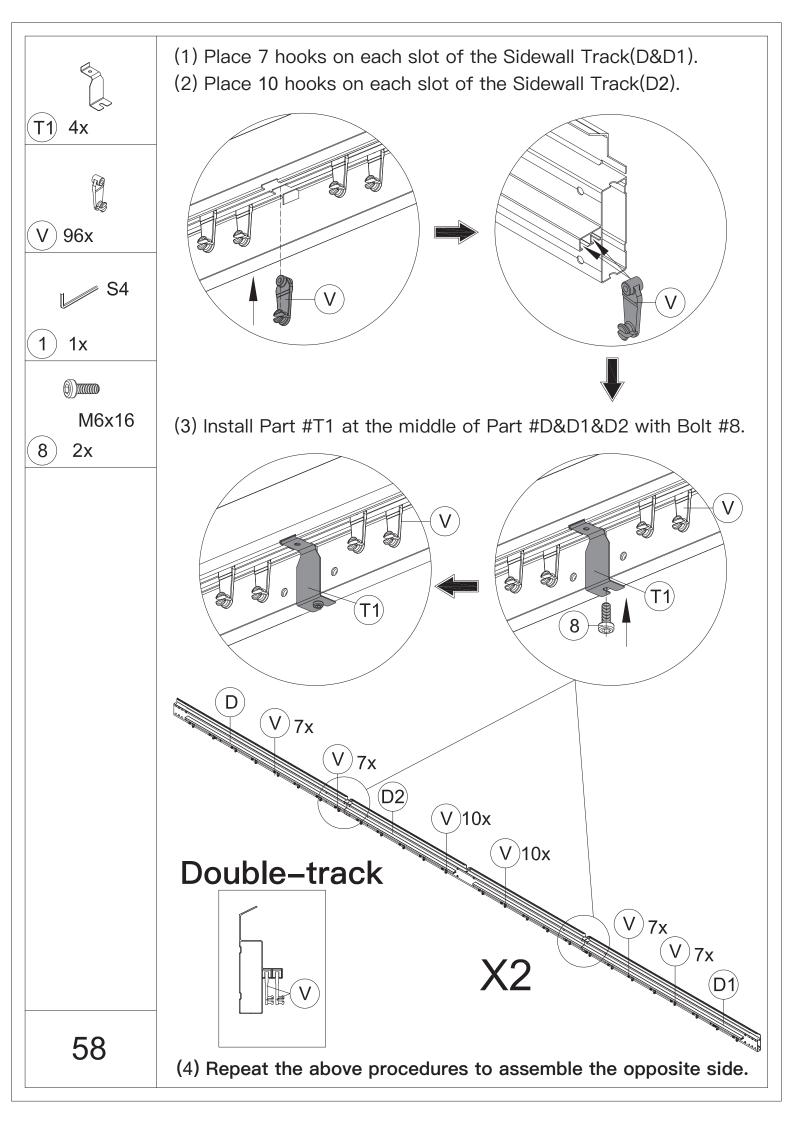

### How to Put the 152 Hooks into the Double-track

76 Hooks For Sidewall Package contains 76 hooks, another 76 Hooks For Curtains 76 hooks need to be purchased separately

#### Double-track