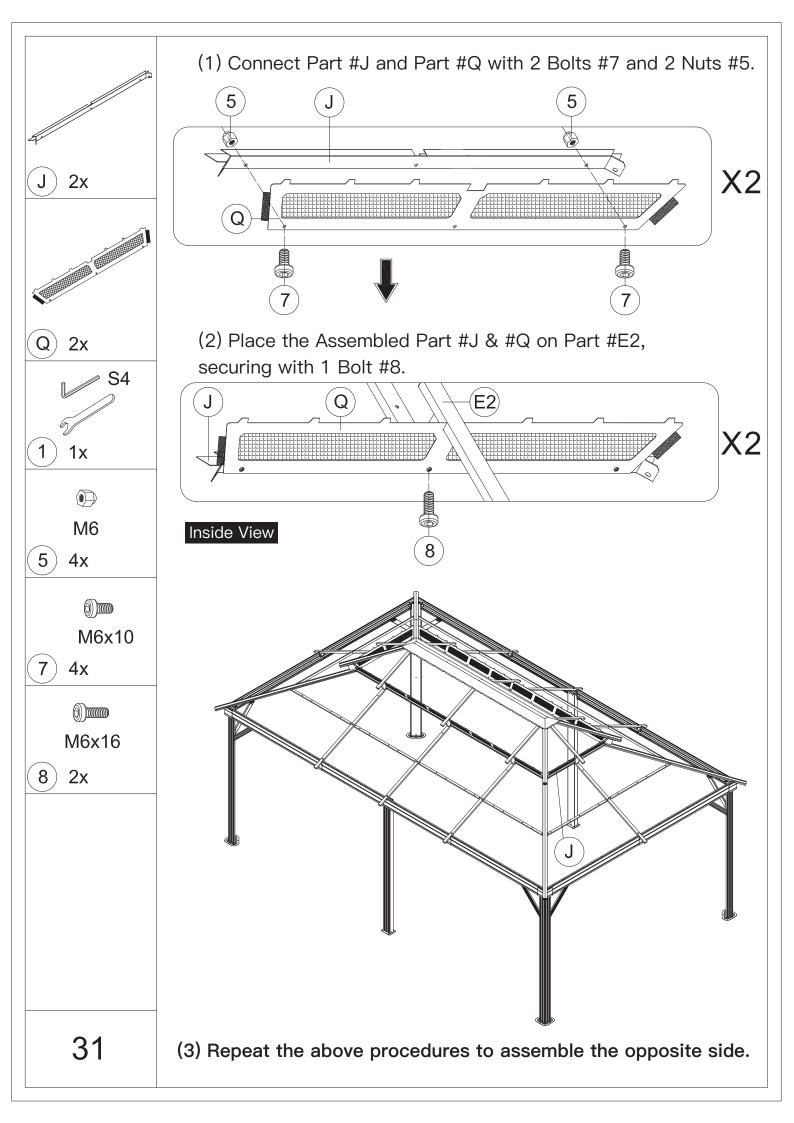

IMPORTANT: Anchor is not recommended

Repeat the above procedures to assemble the opposite side.

14 ▲ Please don't tighten all bolts.

1) 1x

M6x16

8) 32x

(1) Affix Part #R and Part #R1 to the frame with 8 Bolts #8.