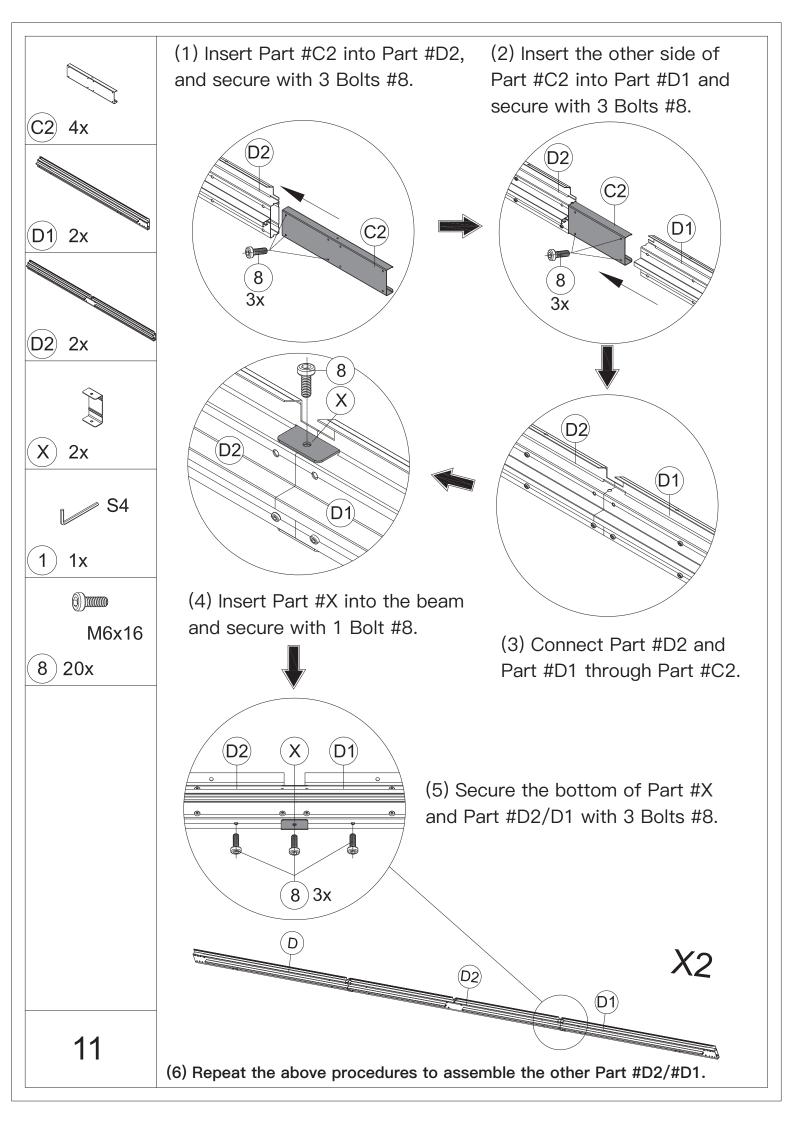

IMPORTANT: Anchor is not recommended

Repeat the above procedures to assemble the opposite side.

14 ▲ Please don't tighten all bolts.

1) 1x

M6x16

8) 32x

(1) Affix Part #R and Part #R1 to the frame with 8 Bolts #8.