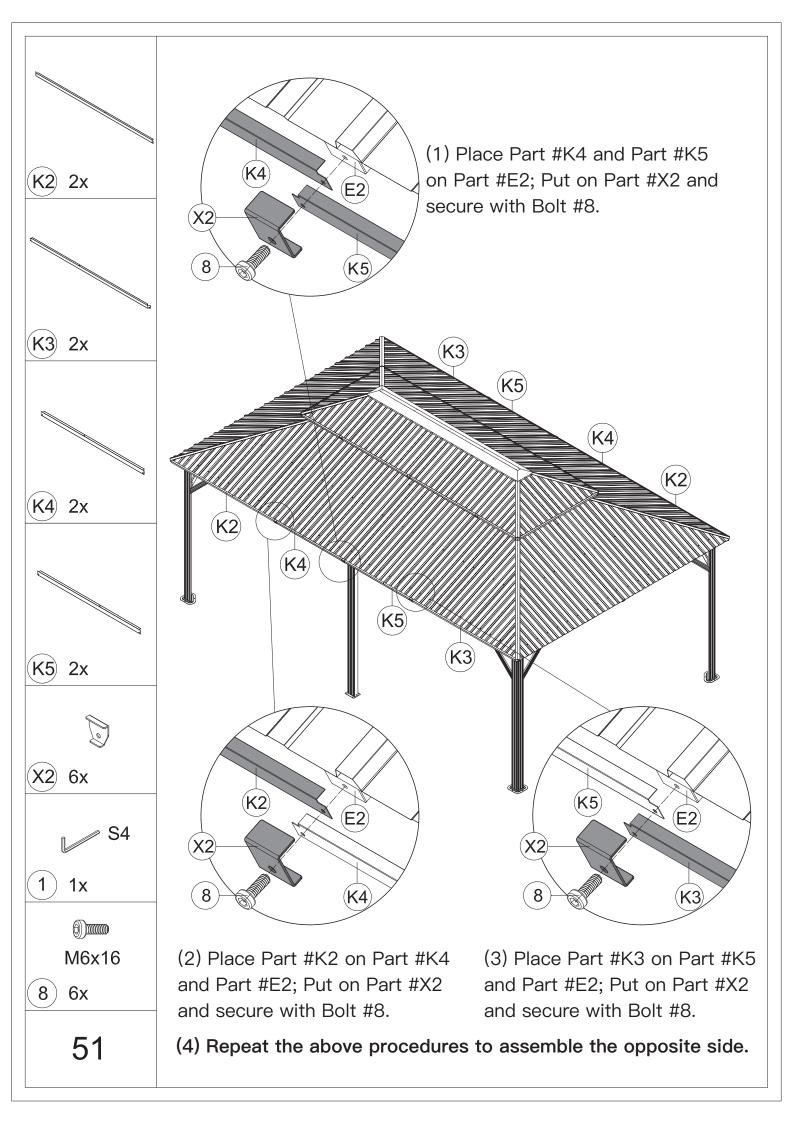

IMPORTANT: Anchor is not recommended

Repeat the above procedures to assemble the opposite side.

14 ▲ Please don't tighten all bolts.

1) 1x

M6x16

8) 32x

(1) Affix Part #R and Part #R1 to the frame with 8 Bolts #8.