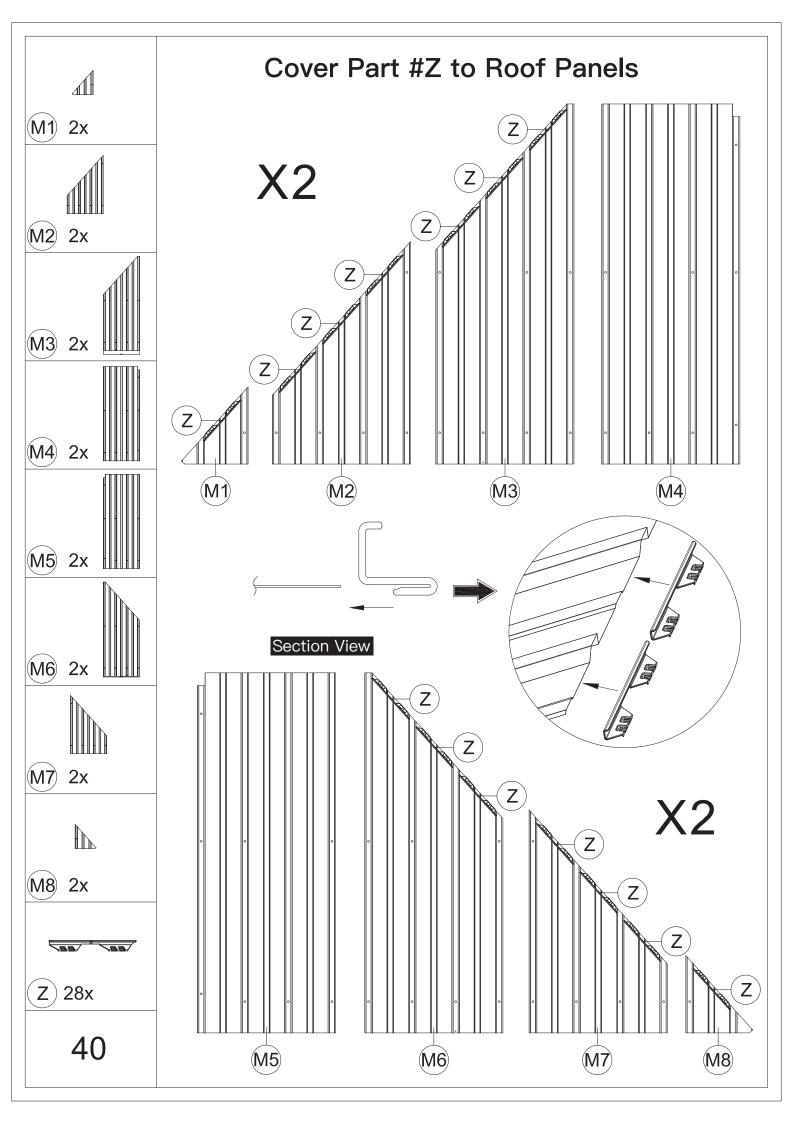

(3) 8x

- (1) Attach roof panels to finishing bars with 4 Self-tapping Screws #3.
- (2) Repeat the above procedures to assemble the opposite side.