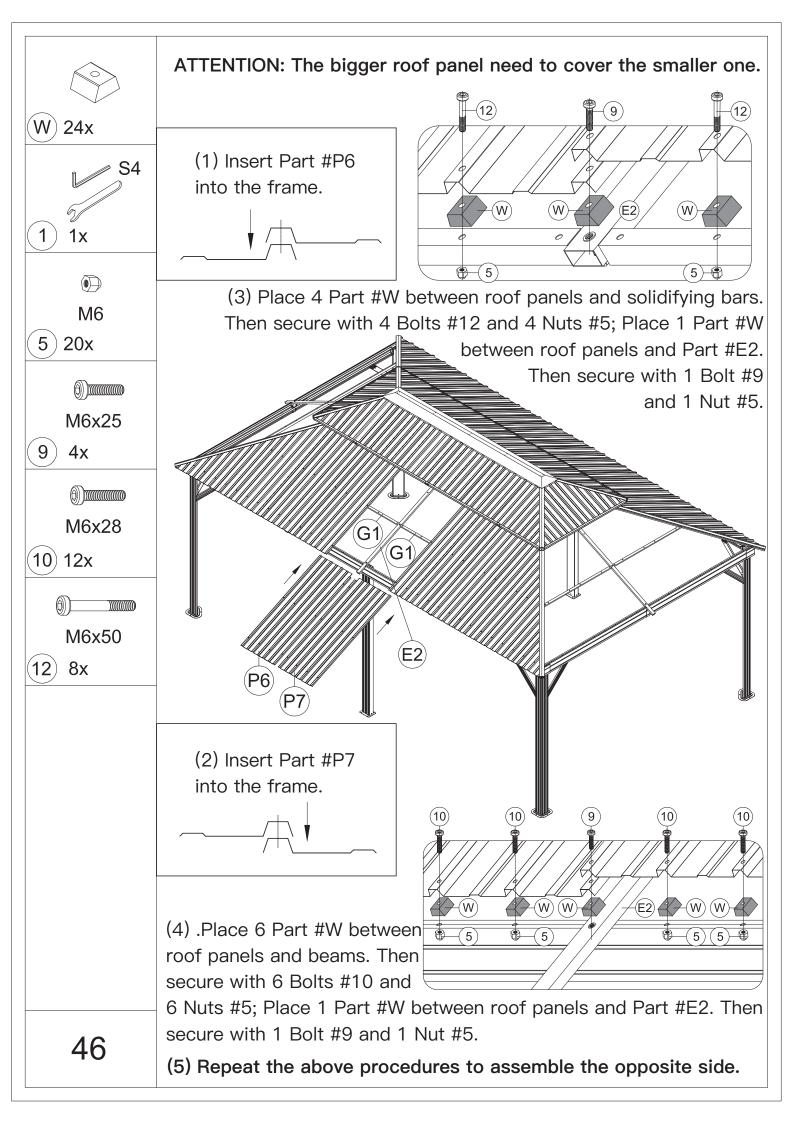

M6x16

8) 12x

## **Assemble the 4 Corner Roof Bars:**



(1) Connect Part #E1 and Part #E with 2 Bolts #8.



- (2) Attach Part #U to Part #E with Bolt #8.
- (3) Repeat the above procedures to assemble the other 3 corner roof bars.

17

















Secure 5 Part #T to Part #S and Part #S1. (From bottom to top)

ATTENTION: The holes of Part #S and Part #S1 need to be aligned, on the same vertical line.















M6x16

8) 6x



(1) Place the Assembled J1 & Q1, J2 & Q2 and J3 & Q3 on Part #E2, securing with 3 Bolts #8.



(2) Repeat the above procedures to assemble the opposite side.

30













1) 1x

(1) Insert 4 Part #N3 into the frame.



▲ When installing Part #H1/H2 & Part #H3, you should unscrew the bolt that have not been tightened.







































(3) 8x



- (1) Attach roof panels to finishing bars with 4 Self-tapping Screws #3.
- (2) Repeat the above procedures to assemble the opposite side.



### How to Put the 152 Hooks into the Double-track

76 Hooks For Sidewall Package contains 76 hooks, another 76 Hooks For Curtains 76 hooks need to be purchased separately

#### Double-track













## Thanks for your purchase.

At domi outdoor living, we believe in our products.

That's why we provide a 12-month warranty and

friendly, casy-to-reach after-sales service. So if you

have any questions about our product and assembly-

,please feel free to contact us. We will be here for you.

# **Support:**





#### **After-sales contact email:**

service@domioutdoorliving.com

Please tell us your order ID when contact