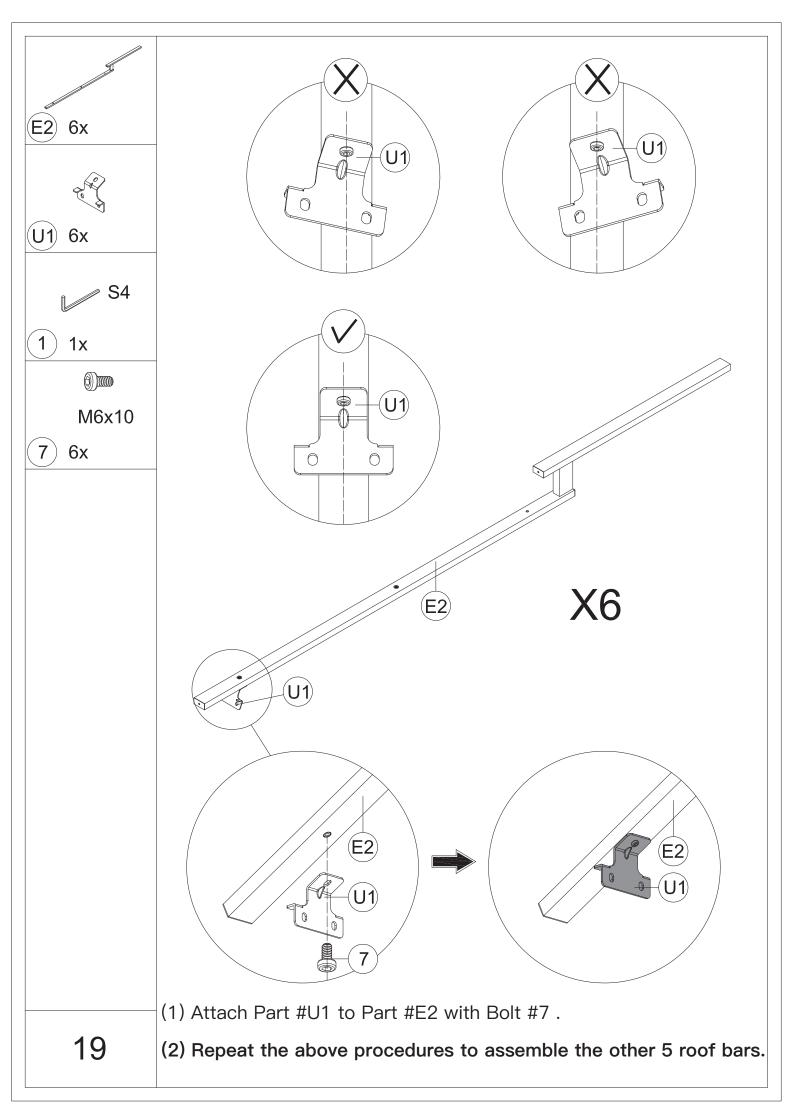

## **Assemble the 4 Corner Roof Bars:**

(1) Connect Part #E1 and Part #E with 2 Bolts #8.

- (2) Attach Part #U to Part #E with Bolt #8.
- (3) Repeat the above procedures to assemble the other 3 corner roof bars.