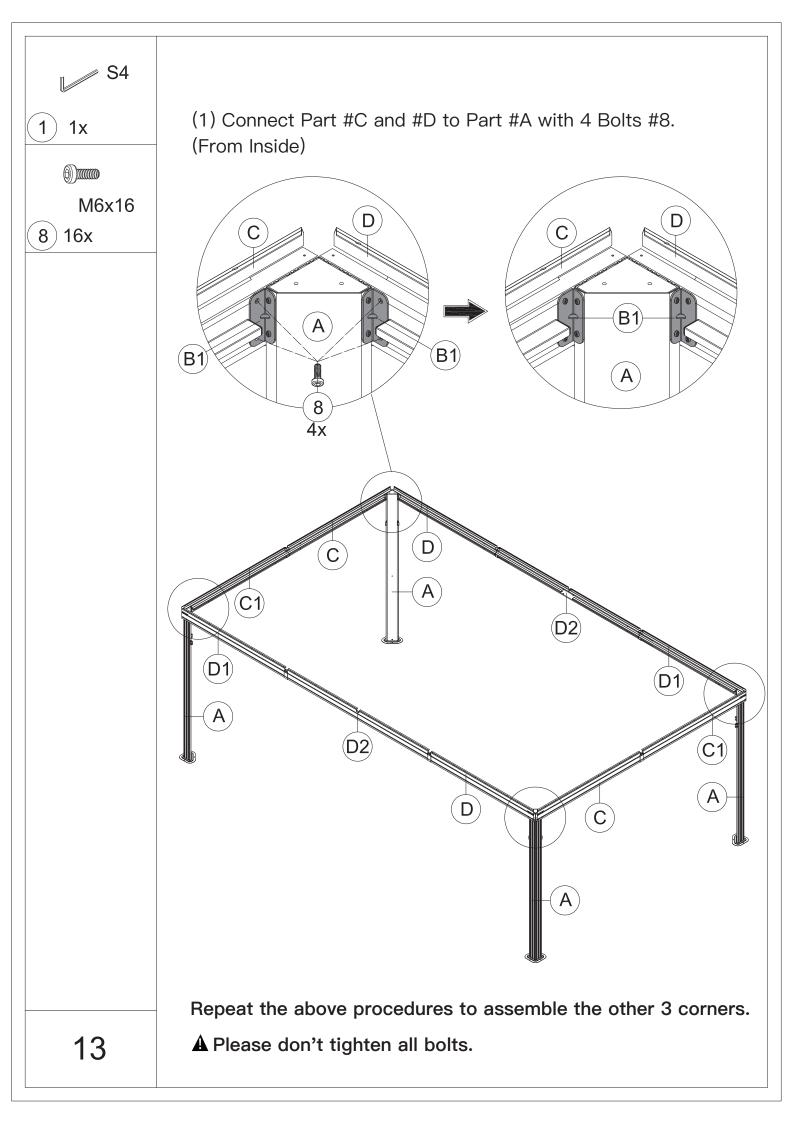

Repeat the above procedures to assemble the other 3 corners.

▲ Please don't tighten all bolts.

M6x16

8) 12x