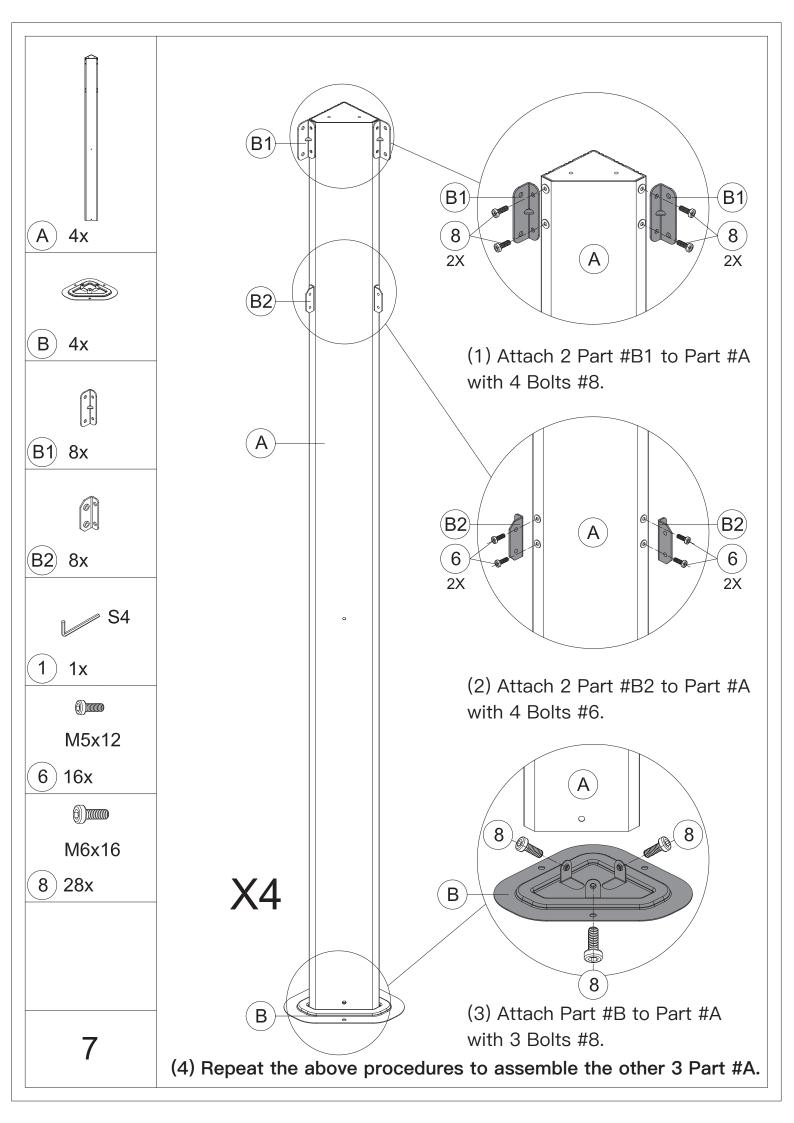

▲ Use bolts to secure the frame to the ground to against the strong wind.

depth of it is over 3 inch, you can use 5/16 in. ×4 in. Structural Wood Screw to mount the gazebo.

Or you can make a concrete footing for gazebo,  $15 \times 15 \times 15$  inches is recommended use expansion bolts to mount the pergola like (2) shows.