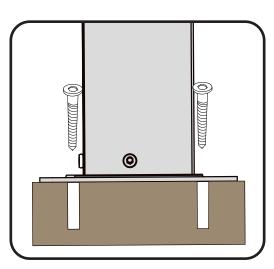

▲ Use bolts to secure the frame to the ground to against the strong wind.

depth of it is over 3 inch, you can use 5/16 in. ×4 in. Structural Wood Screw to mount the gazebo.

Or you can make a concrete footing for gazebo,  $15 \times 15 \times 15$  inches is recommended use expansion bolts to mount the pergola like (2) shows.