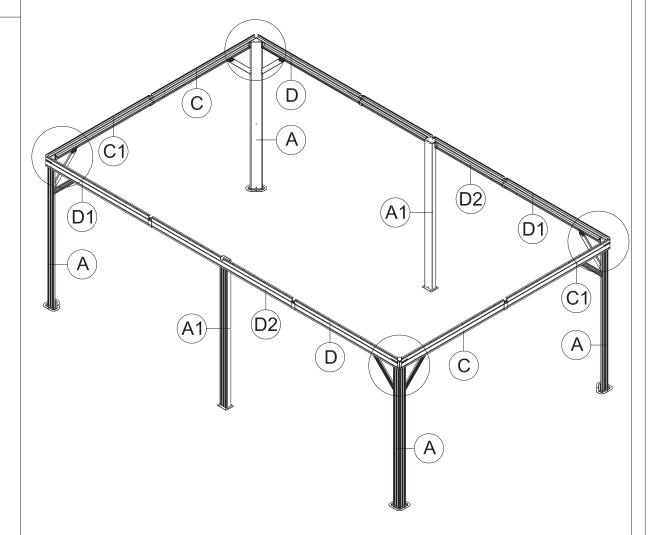

is difficult to carry out;
- -It would be much easier to assemble the product with three or more people;
- -After assembly, please check whether all screws are tightened, to prevent parts from falling apart.

▲ Use bolts to secure the frame to the ground to against the strong wind.



depth of it is over 3 inch, you can use 5/16 in. ×4 in. Structural Wood Screw to mount the gazebo.









Or you can make a concrete footing for gazebo,  $15 \times 15 \times 15$  inches is recommended use expansion bolts to mount the pergola like (2) shows.

IMPORTANT: Anchor is not recommended





























Repeat the above procedures to assemble the opposite side.

14 ▲ Please don't tighten all bolts.



1) 1x

M6x16

8) 32x

(1) Affix Part #R and Part #R1 to the frame with 8 Bolts #8.





Repeat the above procedures to assemble the other 3 corners.

▲ Please don't tighten all bolts.



















M6x16

8) 12x

## **Assemble the 4 Corner Roof Bars:**



(1) Connect Part #E1 and Part #E with 2 Bolts #8.



- (2) Attach Part #U to Part #E with Bolt #8.
- (3) Repeat the above procedures to assemble the other 3 corner roof bars.

17

















Secure 5 Part #T to Part #S and Part #S1. (From bottom to top)

ATTENTION: The holes of Part #S and Part #S1 need to be aligned, on the same vertical line.















M6x16

8) 6x



(1) Place the Assembled J1 & Q1, J2 & Q2 and J3 & Q3 on Part #E2, securing with 3 Bolts #8.



(2) Repeat the above procedures to assemble the opposite side.

30













1) 1x

(1) Insert 4 Part #N3 into the frame.



▲ When installing P