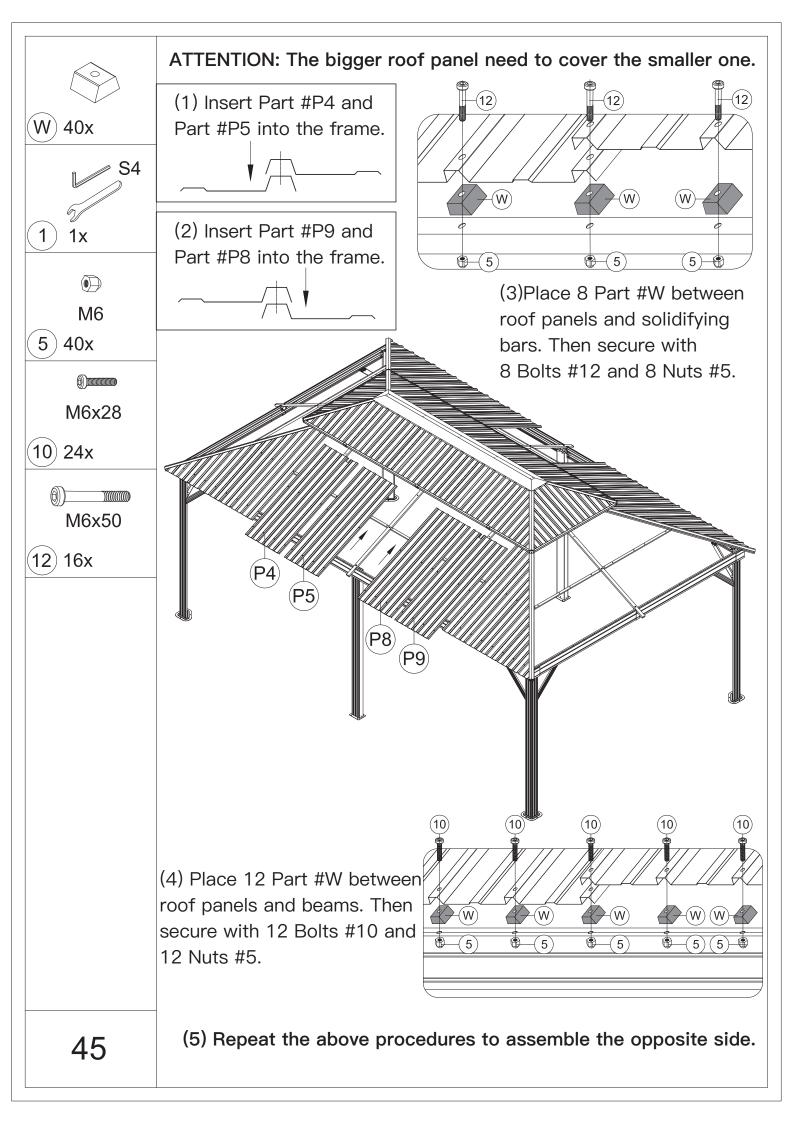

(3) 8x

- (1) Attach roof panels to finishing bars with 4 Self-tapping Screws #3.
- (2) Repeat the above procedures to assemble the opposite side.