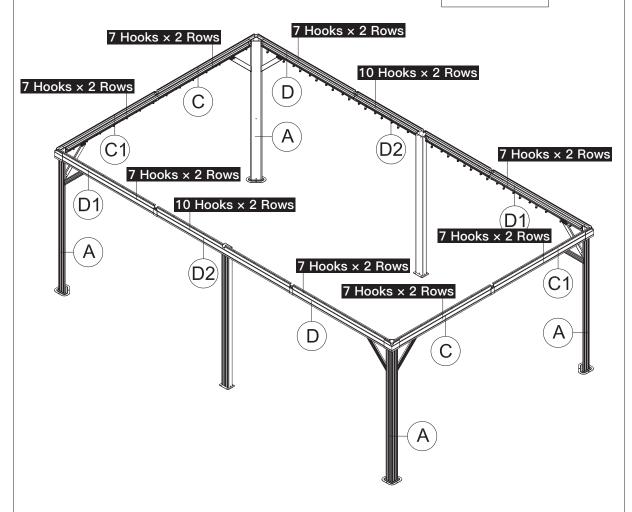

### How to Put the 152 Hooks into the Double-track

76 Hooks For Sidewall Package contains 76 hooks, another 76 Hooks For Curtains 76 hooks need to be purchased separately

#### Double-track