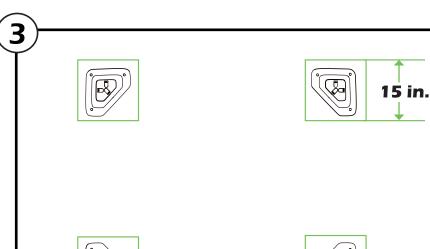

▲ Use bolts to secure the frame to the ground to against the strong wind.

depth of it is over 3 inch, you can use 5/16 in. ×4 in. Structural Wood Screw to mount the gazebo.

Or you can make a concrete footing for gazebo,  $15 \times 15 \times 15$  inches is recommended use expansion bolts to mount the pergola like (2) shows.