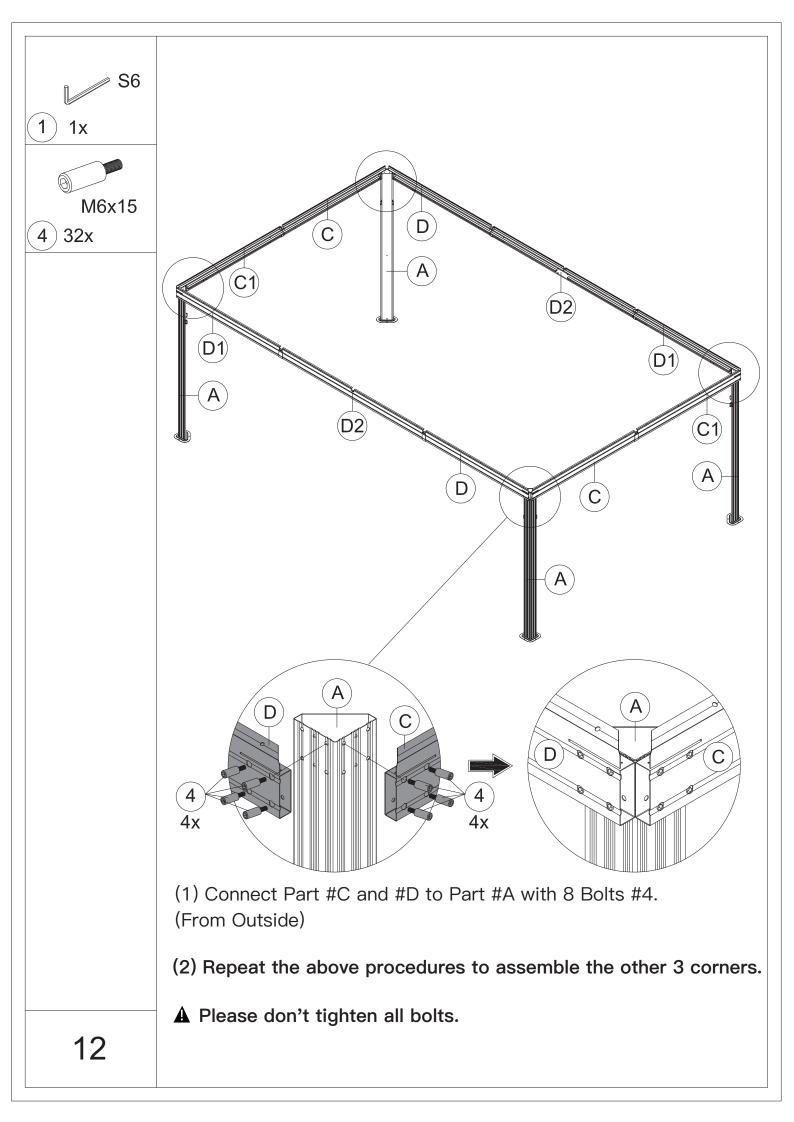

Repeat the above procedures to assemble the other 3 corners.

▲ Please don't tighten all bolts.

M6x16

8) 12x