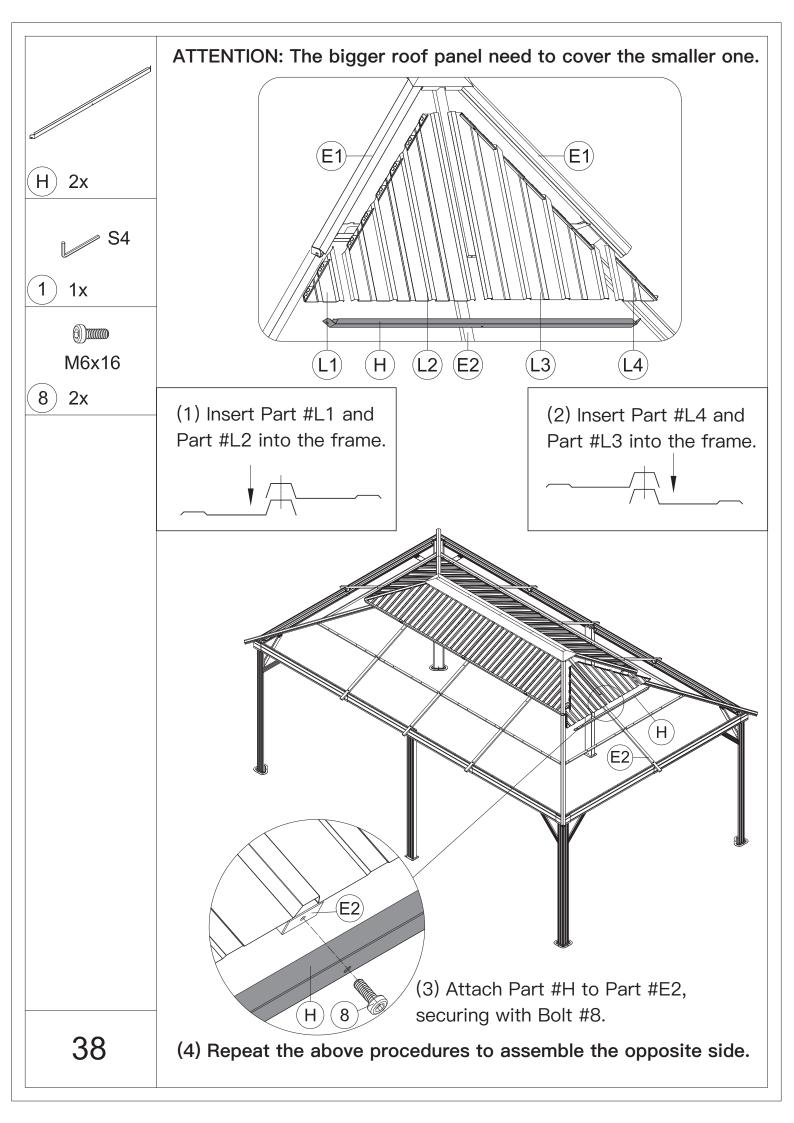

IMPORTANT: Anchor is not recommended

Repeat the above procedures to assemble the opposite side.

14 ▲ Please don't tighten all bolts.

1) 1x

M6x16

8) 32x

(1) Affix Part #R and Part #R1 to the frame with 8 Bolts #8.