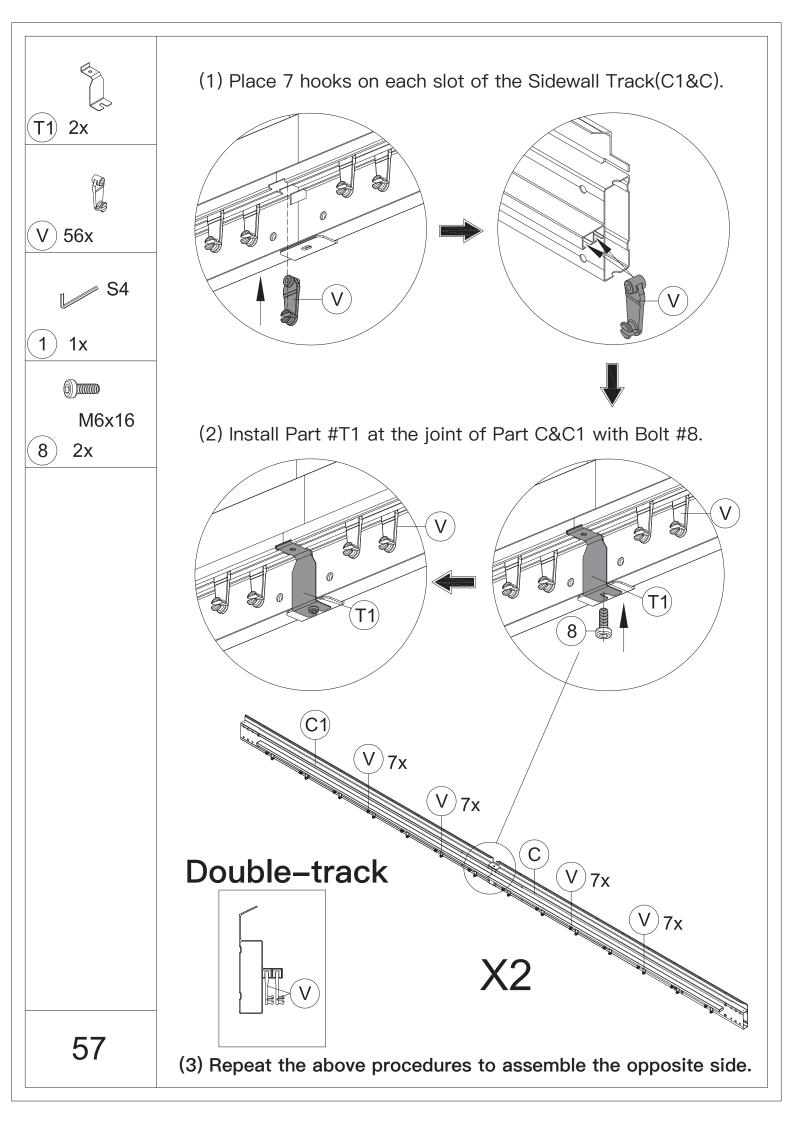

### How to Put the 152 Hooks into the Double-track

76 Hooks For Sidewall Package contains 76 hooks, another 76 Hooks For Curtains 76 hooks need to be purchased separately

#### Double-track