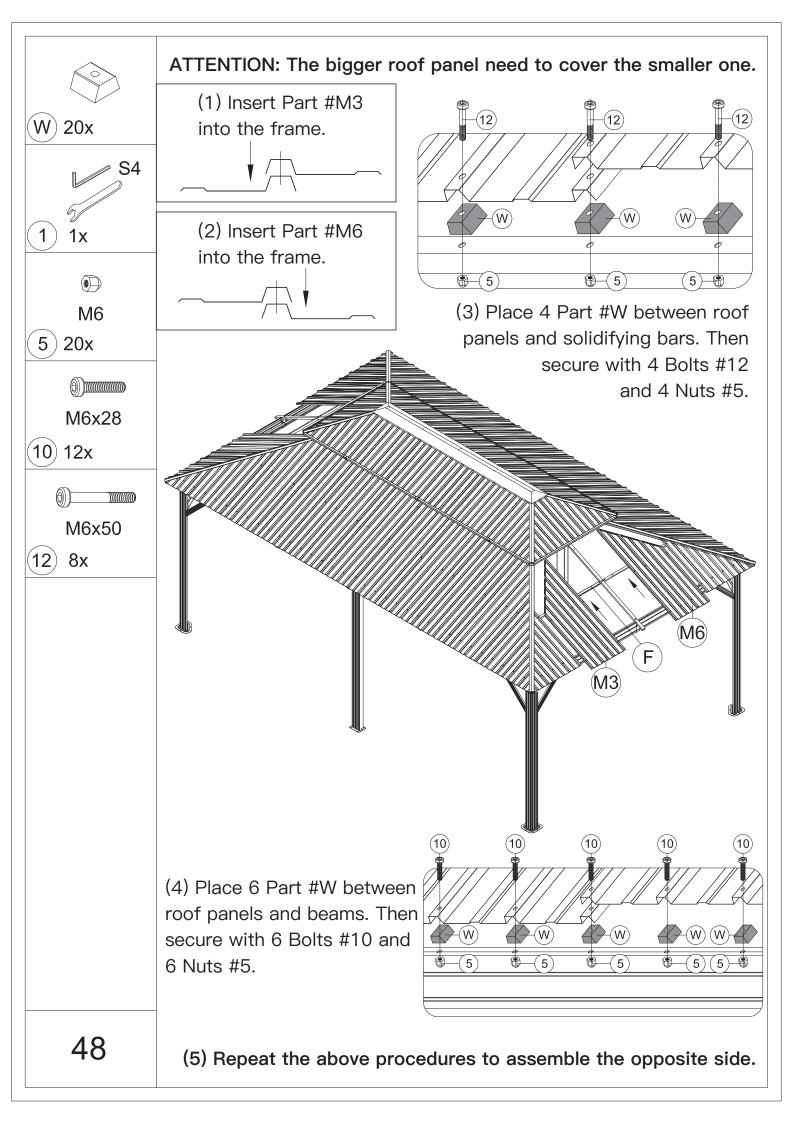

M6x16

8) 12x

## **Assemble the 4 Corner Roof Bars:**



(1) Connect Part #E1 and Part #E with 2 Bolts #8.



- (2) Attach Part #U to Part #E with Bolt #8.
- (3) Repeat the above procedures to assemble the other 3 corner roof bars.

17

















Secure 5 Part #T to Part #S and Part #S1. (From bottom to top)

ATTENTION: The holes of Part #S and Part #S1 need to be aligned, on the same vertical line.















M6x16

8) 6x



(1) Place the Assembled J1 & Q1, J2 & Q2 and J3 & Q3 on Part #E2, securing with 3 Bolts #8.



(2) Repeat the above procedures to assemble the opposite side.

30













1) 1x

(1) Insert 4 Part #N3 into the frame.



▲ When installing Part #H1/H2 & Part #H3, you should unscrew the bolt that have not been tightened.







































(3) 8x



- (1) Attach roof panels to finishing bars with 4 Self-tapping Screws #3.
- (2) Repeat the above procedures to assemble the opposite side.



### How to Put the 152 Hooks into the Double-track

76 Hooks For Sidewall Package contains 76 hooks, another 76 Hooks For Curtains 76 hooks need to be purchased separately

#### Double-track













## Thanks for your purchase.

At domi outdoor living, we believe in our products.

That's why we provide a 12-month warranty and

friendly, casy-to-reach after-sales service. So if you

have any questions about our product and assembly-

,please feel free to contact us. We will be here for you.

# **Support:**





#### **After-sales contact email:**

service@domioutdoorliving.com

Please tell us your order ID when contact.

A