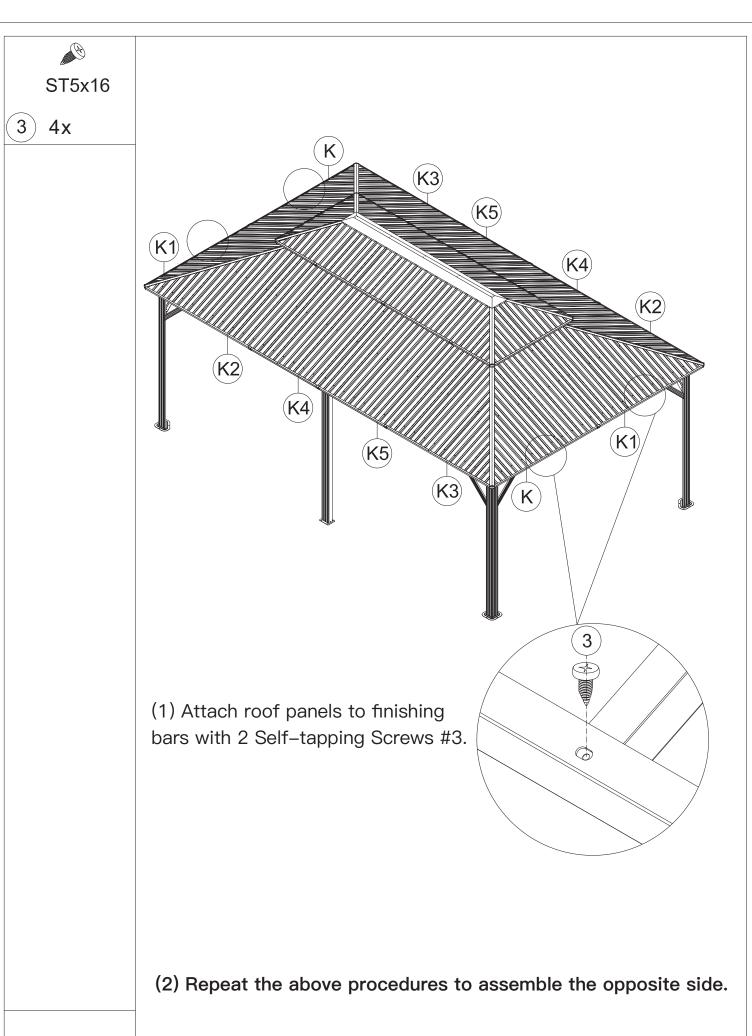

(3) 8x

- (1) Attach roof panels to finishing bars with 4 Self-tapping Screws #3.
- (2) Repeat the above procedures to assemble the opposite side.