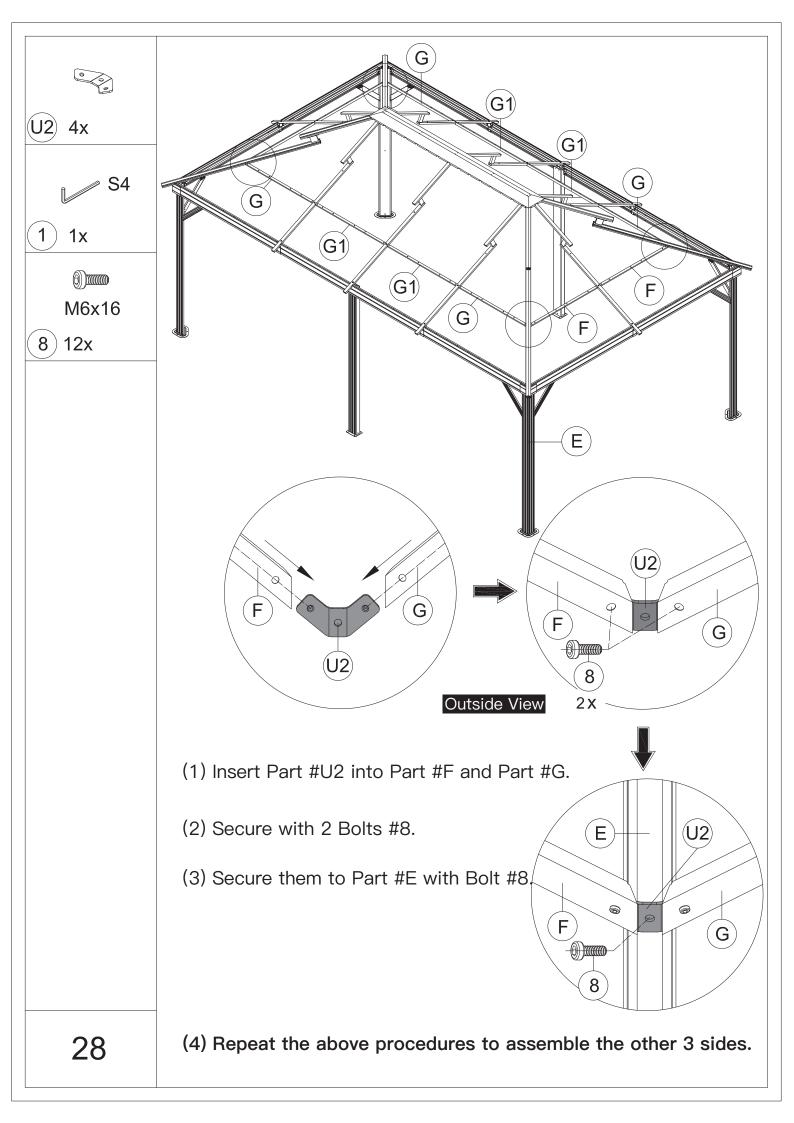

Repeat the above procedures to assemble the other 3 corners.

▲ Please don't tighten all bolts.

M6x16

8) 12x