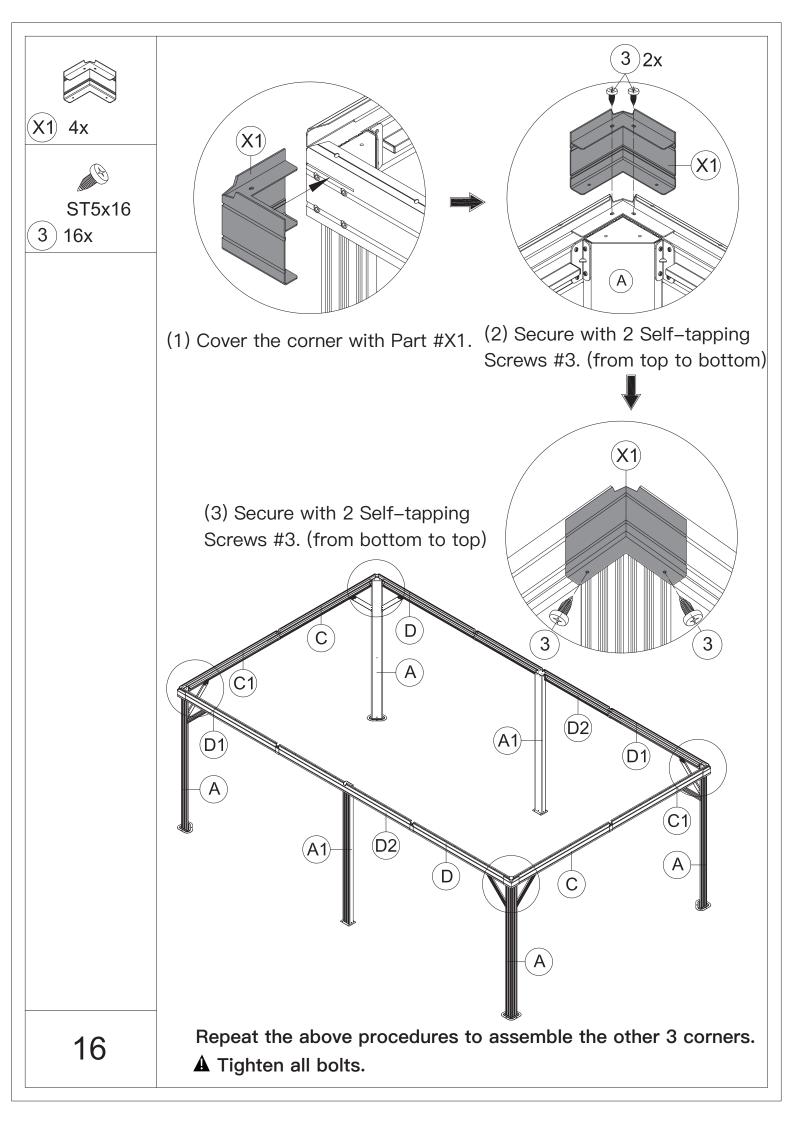

Repeat the above procedures to assemble the other 3 corners.

▲ Please don't tighten all bolts.

M6x16

8) 12x