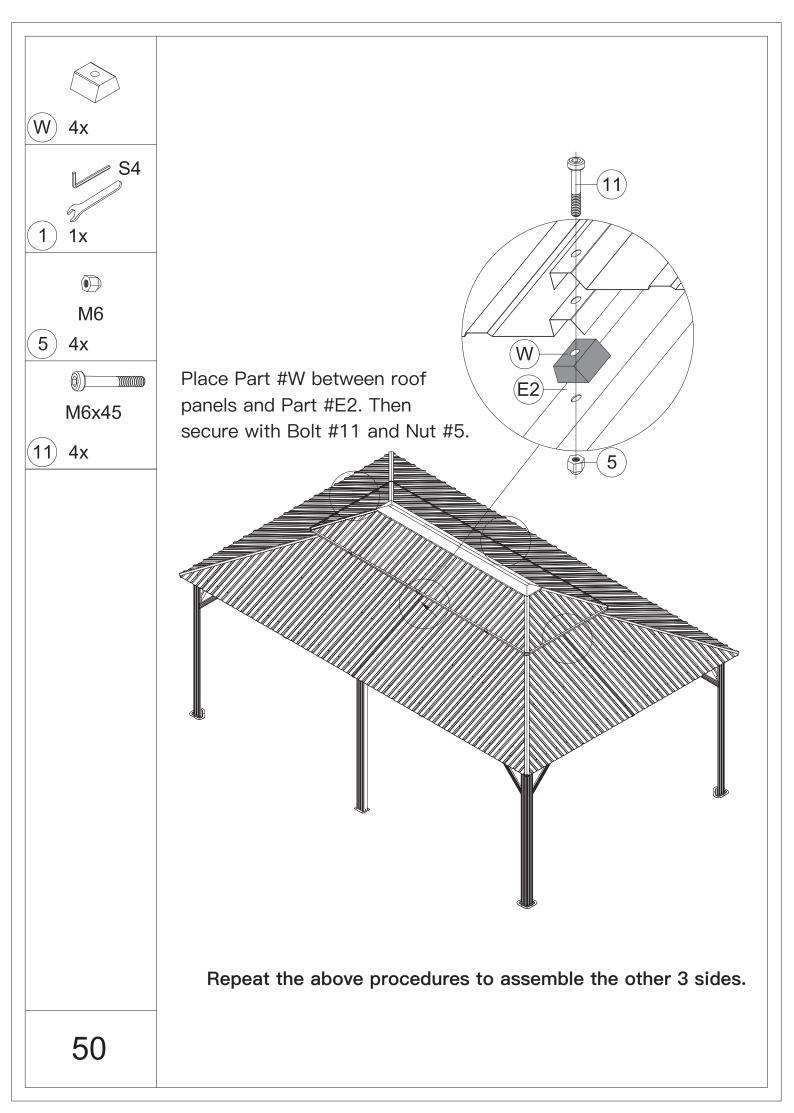

IMPORTANT: Anchor is not recommended

Repeat the above procedures to assemble the opposite side.

14 ▲ Please don't tighten all bolts.

1) 1x

M6x16

8) 32x

(1) Affix Part #R and Part #R1 to the frame with 8 Bolts #8.