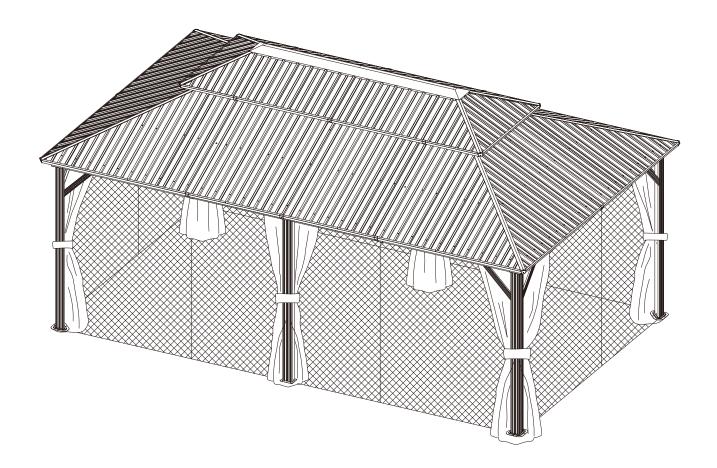

## 12' × 20' Metal Patio Gazebo ASSEMBLY MANUAL

MODEL#: LGMF1595

Missing part? Damaged? Contact us via email at service@domioutdoorliving.com

www.domioutdoorliving.com

© Copyright 2022–2024 domi LLC. I All Rights Reserved.