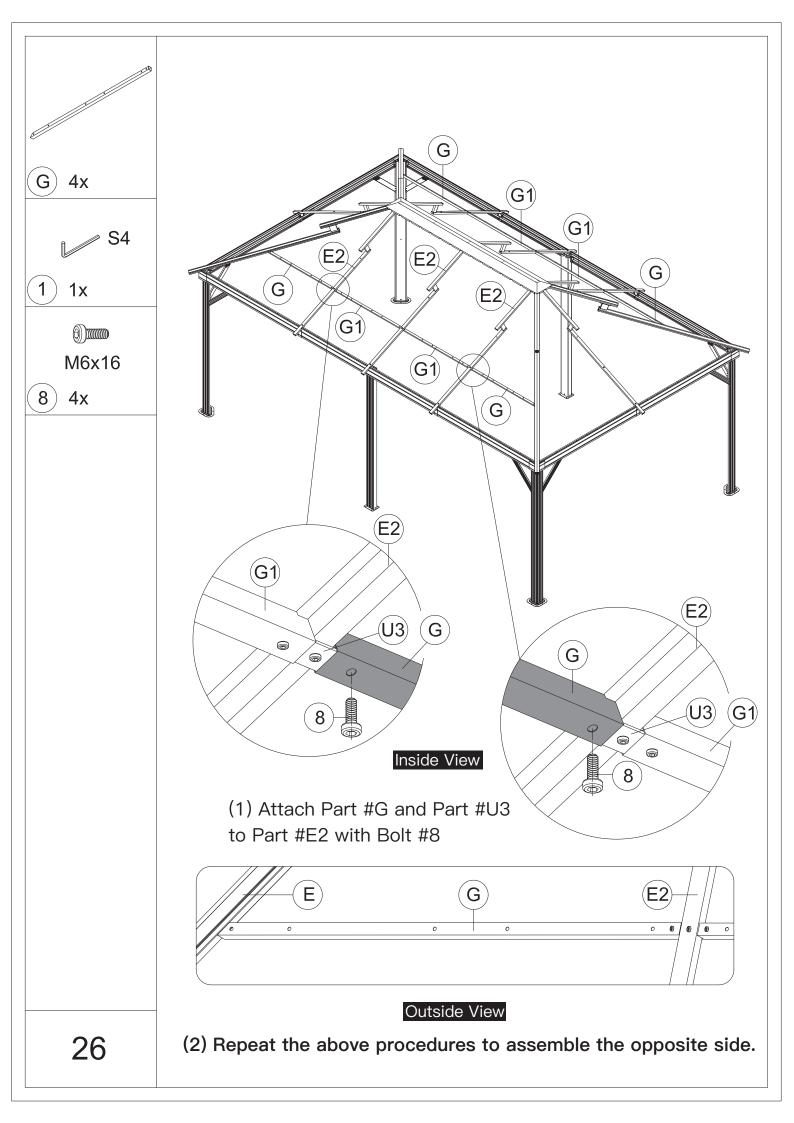

IMPORTANT: Anchor is not recommended

Repeat the above procedures to assemble the opposite side.

14 ▲ Please don't tighten all bolts.

1) 1x

M6x16

8) 32x

(1) Affix Part #R and Part #R1 to the frame with 8 Bolts #8.