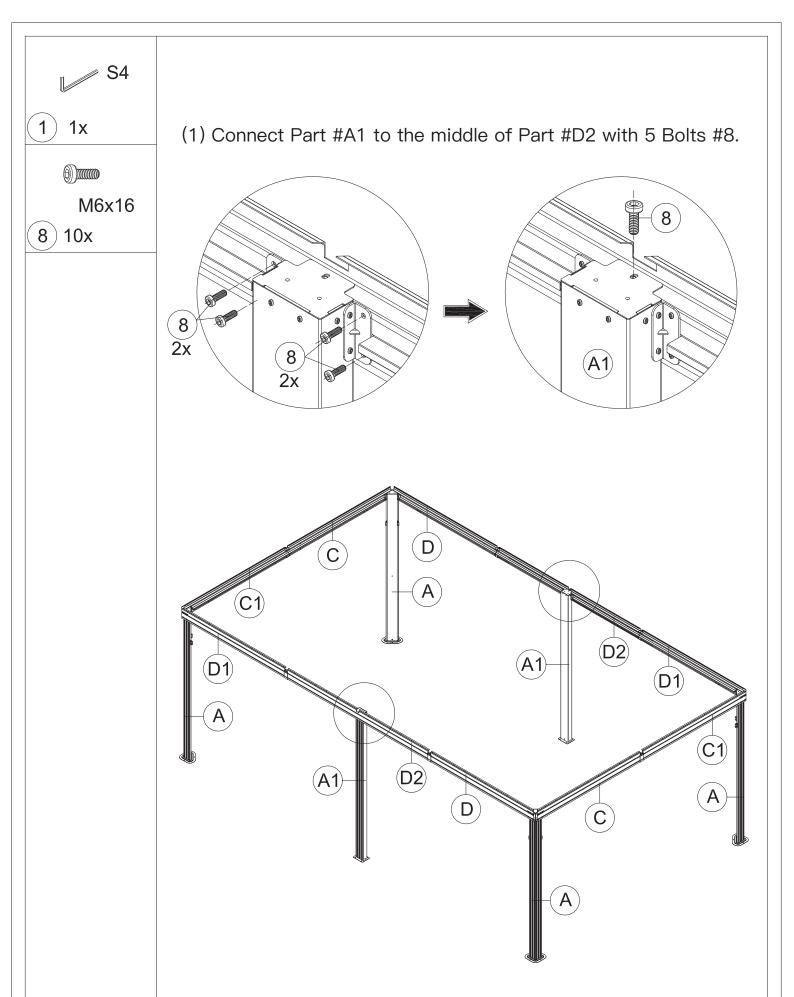

## 12' × 20' Metal Patio Gazebo ASSEMBLY MANUAL

MODEL#: LGMF1595

Missing part? Damaged? Contact us via email at service@domioutdoorliving.com

www.domioutdoorliving.com

© Copyright 2022–2024 domi LLC. I All Rights Reserved.