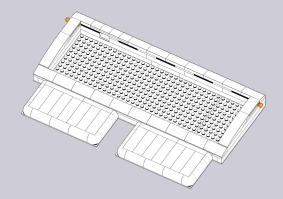

## Wrist Rest on Lilith

100 100 100 100 100 2000 - 100 - 100 - 100 - 100 - 100 - 100 - 100 - 100 - 100 - 100 - 100 - 100 - 100 - 100 - 100 - 100 - 100 - 100 - 100 - 100 - 100 - 100 - 100 - 100 - 100 - 100 - 100 - 100 - 100 - 100 - 100 - 100 - 100 - 100 - 100 - 100 - 100 - 100 - 100 - 100 - 100 - 100 - 100 - 100 - 100 - 100 - 100 - 100 - 100 - 100 - 100 - 100 - 100 - 100 - 100 - 100 - 100 - 100 - 100 - 100 - 100 - 100 - 100 - 100 - 100 - 100 - 100 - 100 - 100 - 100 - 100 - 100 - 100 - 100 - 100 - 100 - 100 - 100 - 100 - 100 - 100 - 100 - 100 - 100 - 100 - 100 - 100 - 100 - 100 - 100 - 100 - 100 - 100 - 100 - 100 - 100 - 100 - 100 - 100 - 100 - 100 - 100 - 100 - 100 - 100 - 100 - 100 - 100 - 100 - 100 - 100 - 100 - 100 - 100 - 100 - 100 - 100 - 100 - 100 - 100 - 100 - 100 - 100 - 100 - 100 - 100 - 100 - 100 - 100 - 100 - 100 - 100 - 100 - 100 - 100 - 100 - 100 - 100 - 100 - 100 - 100 - 100 - 100 - 100 - 100 - 100 - 100 - 100 - 100 - 100 - 100 - 100 - 100 - 100 - 100 - 100 - 100 - 100 - 100 - 100 - 100 - 100 - 100 - 100 - 100 - 100 - 100 - 100 - 100 - 100 - 100 - 100 - 100 - 100 - 100 - 100 - 100 - 100 - 100 - 100 - 100 - 100 - 100 - 100 - 100 - 100 - 100 - 100 - 100 - 100 - 100 - 100 - 100 - 100 - 100 - 100 - 100 - 100 - 100 - 100 - 100 - 100 - 100 - 100 - 100 - 100 - 100 - 100 - 100 - 100 - 100 - 100 - 100 - 100 - 100 - 100 - 100 - 100 - 100 - 100 - 100 - 100 - 100 - 100 - 100 - 100 - 100 - 100 - 100 - 100 - 100 - 100 - 100 - 100 - 100 - 100 - 100 - 100 - 100 - 100 - 100 - 100 - 100 - 100 - 100 - 100 - 100 - 100 - 100 - 100 - 100 - 100 - 100 - 100 - 100 - 100 - 100 - 100 - 100 - 100 - 100 - 100 - 100 - 100 - 100 - 100 - 100 - 100 - 100 - 100 - 100 - 100 - 100 - 100 - 100 - 100 - 100 - 100 - 100 - 100 - 100 - 100 - 100 - 100 - 100 - 100 - 100 - 100 - 100 - 100 - 100 - 100 - 100 - 100 - 100 - 100 - 100 - 100 - 100 - 100 - 100 - 100 - 100 - 100 - 100 - 100 - 100 - 100 - 100 - 100 - 100 - 100 - 100 - 100 - 100 - 100 - 100 - 100 - 100 - 100 - 100 - 100 - 100 - 100 - 100 - 100 - 100 - 100 - 100 - 100 - 100 - 100 - 100 - 100 - 100 - 100 - 100 - 100 - 100 - 100 -