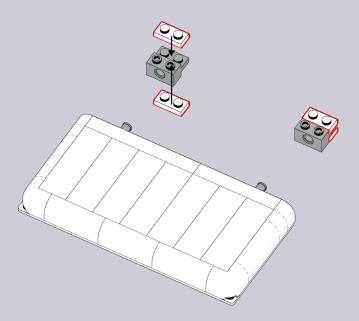

## Wrist Rest on Lilith

100 100 100 100 100 2000 - 100 - 100 - 100 - 100 - 100 - 100 - 100 - 100 - 100 - 100 - 100 - 100 - 100 - 100 - 100 - 100 - 100 - 100 - 100 - 100 - 100 - 100 - 100 - 100 - 100 - 100 - 100 - 100 - 100 - 100 - 100 - 100 - 100 - 100 - 100 - 100 - 100 - 100 - 100 - 100 - 100 - 100 - 100 - 100 - 100 - 100 - 100 - 100 - 100 - 100 - 100 - 100 - 100 - 100 - 100 - 100 - 100 - 100 - 100 - 100 - 100 - 100 - 100 - 100 - 100 - 100 - 100 - 100 - 100 - 100 - 100 - 100 - 100 - 100 - 100 - 100 - 100 - 100 - 100 - 100 - 100 - 100 - 100 - 100 - 100 - 100 - 100 - 100 - 100 - 100 - 100 - 100 - 100 - 100 - 100 - 100 - 100 - 100 - 100 - 100 - 100 - 100 - 100 - 100 - 100 - 100 - 100 - 100 - 100 - 100 - 100 - 100 - 100 - 100 - 100 - 100 - 100 - 100 - 100 - 100 - 100 - 100 - 100 - 100 - 100 - 100 - 100 - 100 - 100 - 100 - 100 - 100 - 100 - 100 - 100 - 100 - 100 - 100 - 100 - 100 - 100 - 100 - 100 - 100 - 100 - 100 - 100 - 100 - 100 - 100 - 100 - 100 - 100 - 100 - 100 - 100 - 100 - 100 - 100 - 100 - 100 - 100 - 100 - 100 - 100 - 100 - 100 - 100 - 100 - 100 - 100 - 100 - 100 - 100 - 100 - 100 - 100 - 100 - 100 - 100 - 100 - 100 - 100 - 100 - 100 - 100 - 100 - 100 - 100 - 100 - 100 - 100 - 100 - 100 - 100 - 100 - 100 - 100 - 100 - 100 - 100 - 100 - 100 - 100 - 100 - 100 - 100 - 100 - 100 - 100 - 100 - 100 - 100 - 100 - 100 - 100 - 100 - 100 - 100 - 100 - 100 - 100 - 100 - 100 - 100 - 100 - 100 - 100 - 100 - 100 - 100 - 100 - 100 - 100 - 100 - 100 - 100 - 100 - 100 - 100 - 100 - 100 - 100 - 100 - 100 - 100 - 100 - 100 - 100 - 100 - 100 - 100 - 100 - 100 - 100 - 100 - 100 - 100 - 100 - 100 - 100 - 100 - 100 - 100 - 100 - 100 - 100 - 100 - 100 - 100 - 100 - 100 - 100 - 100 - 100 - 100 - 100 - 100 - 100 - 100 - 100 - 100 - 100 - 100 - 100 - 100 - 100 - 100 - 100 - 100 - 100 - 100 - 100 - 100 - 100 - 100 - 100 - 100 - 100 - 100 - 100 - 100 - 100 - 100 - 100 - 100 - 100 - 100 - 100 - 100 - 100 - 100 - 100 - 100 - 100 - 100 - 100 - 100 - 100 - 100 - 100 - 100 - 100 - 100 - 100 - 100 - 100 - 100 - 100 - 100 - 100 - 100 - 100 - 100 - 100 - 100 - 100 - 100 - 100 - 100 -