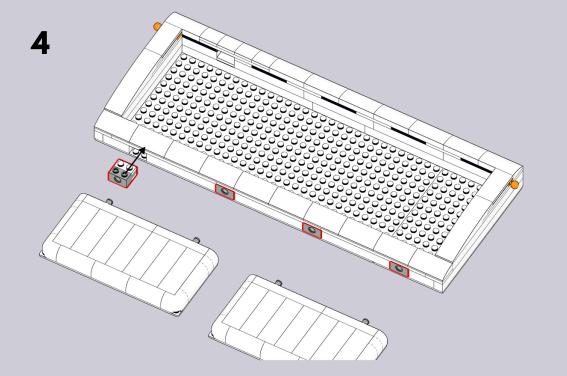

## Wrist Rest on Lilith

100 100 100 100 100 2000 - 100 - 100 - 100 - 100 - 100 - 100 - 100 - 100 - 100 - 100 - 100 - 100 - 100 - 100 - 100 - 100 - 100 - 100 - 100 - 100 - 100 - 100 - 100 - 100 - 100 - 100 - 100 - 100 - 100 - 100 - 100 - 100 - 100 - 100 - 100 - 100 - 100 - 100 - 100 - 100 - 100 - 100 - 100 - 100 - 100 - 100 - 100 - 100 - 100 - 100 - 100 - 100 - 100 - 100 - 100 - 100 - 100 - 100 - 100 - 100 - 100 - 100 - 100 - 100 - 100 - 100 - 100 - 100 - 100 - 100 - 100 - 100 - 100 - 100 - 100 - 100 - 100 - 100 - 100 - 100 - 100 - 100 - 100 - 100 - 100 - 100 - 100 - 100 - 100 - 100 - 100 - 100 - 100 - 100 - 100 - 100 - 100 - 100 - 100 - 100 - 100 - 100 - 100 - 100 - 100 - 100 - 100 - 100 - 100 - 100 - 100 - 100 - 100 - 100 - 100 - 100 - 100 - 100 - 100 - 100 - 100 - 100 - 100 - 100 - 100 - 100 - 100 - 100 - 100 - 100 - 100 - 100 - 100 - 100 - 100 - 100 - 100 - 100 - 100 - 100 - 100 - 100 - 100 - 100 - 100 - 100 - 100 - 100 - 100 - 100 - 100 - 100 - 100 - 100 - 100 - 100 - 100 - 100 - 100 - 100 - 100 - 100 - 100 - 100 - 100 - 100 - 100 - 100 - 100 - 100 - 100 - 100 - 100 - 100 - 100 - 100 - 100 - 100 - 100 - 100 - 100 - 100 - 100 - 100 - 100 - 100 - 100 - 100 - 100 - 100 - 100 - 100 - 100 - 100 - 100 - 100 - 100 - 100 - 100 - 100 - 100 - 100 - 100 - 100 - 100 - 100 - 100 - 100 - 100 - 100 - 100 - 100 - 100 - 100 - 100 - 100 - 100 - 100 - 100 - 100 - 100 - 100 - 100 - 100 - 100 - 100 - 100 - 100 - 100 - 100 - 100 - 100 - 100 - 100 - 100 - 100 - 100 - 100 - 100 - 100 - 100 - 100 - 100 - 100 - 100 - 100 - 100 - 100 - 100 - 100 - 100 - 100 - 100 - 100 - 100 - 100 - 100 - 100 - 100 - 100 - 100 - 100 - 100 - 100 - 100 - 100 - 100 - 100 - 100 - 100 - 100 - 100 - 100 - 100 - 100 - 100 - 100 - 100 - 100 - 100 - 100 - 100 - 100 - 100 - 100 - 100 - 100 - 100 - 100 - 100 - 100 - 100 - 100 - 100 - 100 - 100 - 100 - 100 - 100 - 100 - 100 - 100 - 100 - 100 - 100 - 100 - 100 - 100 - 100 - 100 - 100 - 100 - 100 - 100 - 100 - 100 - 100 - 100 - 100 - 100 - 100 - 100 - 100 - 100 - 100 - 100 - 100 - 100 - 100 - 100 - 100 - 100 - 100 - 100 - 100 - 100 - 100 - 100 - 100 - 100 -