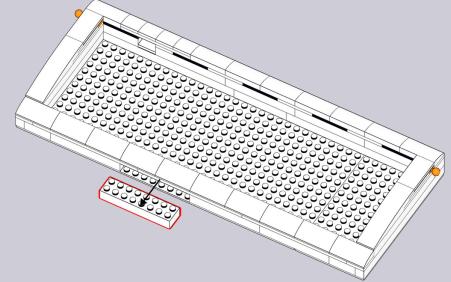

## Wrist Rest on Lilith

100 100 100 100 100 2000 - 100 - 100 - 100 - 100 - 100 - 100 - 100 - 100 - 100 - 100 - 100 - 100 - 100 - 100 - 100 - 100 - 100 - 100 - 100 - 100 - 100 - 100 - 100 - 100 - 100 - 100 - 100 - 100 - 100 - 100 - 100 - 100 - 100 - 100 - 100 - 100 - 100 - 100 - 100 - 100 - 100 - 100 - 100 - 100 - 100 - 100 - 100 - 100 - 100 - 100 - 100 - 100 - 100 - 100 - 100 - 100 - 100 - 100 - 100 - 100 - 100 - 100 - 100 - 100 - 100 - 100 - 100 - 100 - 100 - 100 - 100 - 100 - 100 - 100 - 100 - 100 - 100 - 100 - 100 - 100 - 100 - 100 - 100 - 100 - 100 - 100 - 100 - 100 - 100 - 100 - 100 - 100 - 100 - 100 - 100 - 100 - 100 - 100 - 100 - 100 - 100 - 100 - 100 - 100 - 100 - 100 - 100 - 100 - 100 - 100 - 100 - 100 - 100 - 100 - 100 - 100 - 100 - 100 - 100 - 100 - 100 - 100 - 100 - 100 - 100 - 100 - 100 - 100 - 100 - 100 - 100 - 100 - 100 - 100 - 100 - 100 - 100 - 100 - 100 - 100 - 100 - 100 - 100 - 100 - 100 - 100 - 100 - 100 - 100 - 100 - 100 - 100 - 100 - 100 - 100 - 100 - 100 - 100 - 100 - 100 - 100 - 100 - 100 - 100 - 100 - 100 - 100 - 100 - 100 - 100 - 100 - 100 - 100 - 100 - 100 - 100 - 100 - 100 - 100 - 100 - 100 - 100 - 100 - 100 - 100 - 100 - 100 - 100 - 100 - 100 - 100 - 100 - 100 - 100 - 100 - 100 - 100 - 100 - 100 - 100 - 100 - 100 - 100 - 100 - 100 - 100 - 100 - 100 - 100 - 100 - 100 - 100 - 100 - 100 - 100 - 100 - 100 - 100 - 100 - 100 - 100 - 100 - 100 - 100 - 100 - 100 - 100 - 100 - 100 - 100 - 100 - 100 - 100 - 100 - 100 - 100 - 100 - 100 - 100 - 100 - 100 - 100 - 100 - 100 - 100 - 100 - 100 - 100 - 100 - 100 - 100 - 100 - 100 - 100 - 100 - 100 - 100 - 100 - 100 - 100 - 100 - 100 - 100 - 100 - 100 - 100 - 100 - 100 - 100 - 100 - 100 - 100 - 100 - 100 - 100 - 100 - 100 - 100 - 100 - 100 - 100 - 100 - 100 - 100 - 100 - 100 - 100 - 100 - 100 - 100 - 100 - 100 - 100 - 100 - 100 - 100 - 100 - 100 - 100 - 100 - 100 - 100 - 100 - 100 - 100 - 100 - 100 - 100 - 100 - 100 - 100 - 100 - 100 - 100 - 100 - 100 - 100 - 100 - 100 - 100 - 100 - 100 - 100 - 100 - 100 - 100 - 100 - 100 - 100 - 100 - 100 - 100 - 100 - 100 - 100 - 100 - 100 - 100 - 100 - 100 -