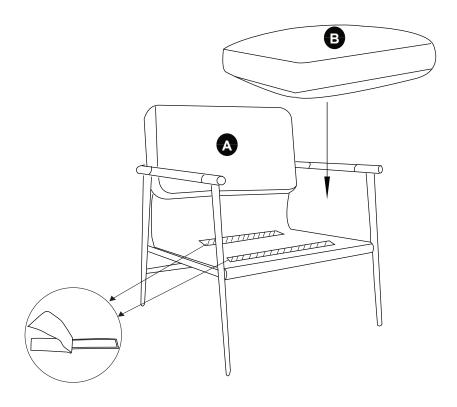

## Assembly Steps

Remove the black fabric cover on velcro then pulling the fabric towards front as shown then stick the flap to the velcro under the front bar.

4

Engage the bolts(H1) then put the chair on a leveled surface before fullimg tighten the bolts.

Remove the fabric cover on velcro then put the seat cushion and back cushion