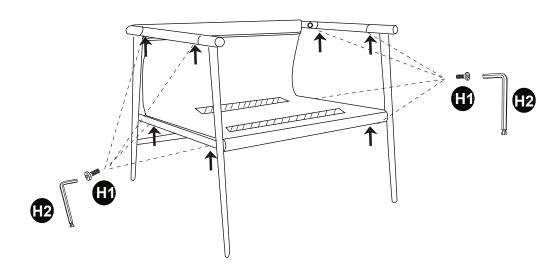

| Hardware List |       |             |     |  |
|---------------|-------|-------------|-----|--|
| LABEL         |       | DESCRIPTION | QTY |  |
| H1            | M6*14 | Bolts       | 8   |  |
| H2            |       | Allen Key   | 1   |  |

## Assembly Steps

Remove the black fabric cover on velcro then pulling the fabric towards front as shown then stick the flap to the velcro under the front bar.

4

Engage the bolts(H1) then put the chair on a leveled surface before fullimg tighten the bolts.