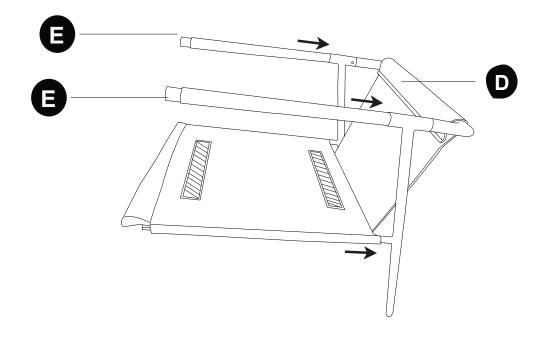

## Accent Chair DY-WX19005/19005P-1PC

| Component List |     |              |     |  |
|----------------|-----|--------------|-----|--|
| LABEL          |     | DESCRIPTION  | QTY |  |
| А              |     | Back Cushion | 1   |  |
| В              |     | Seat Cushion | 1   |  |
| С              |     | Front Leg    | 1   |  |
| D              |     | Seat Frame   | 1   |  |
| Е              | (e) | Armrest      | 2   |  |

## Assembly Steps

Remove the black fabric cover on velcro then pulling the fabric towards front as shown then stick the flap to the velcro under the front bar.

4

Engage the bolts(H1) then put the chair on a leveled surface before fullimg tighten the bolts.