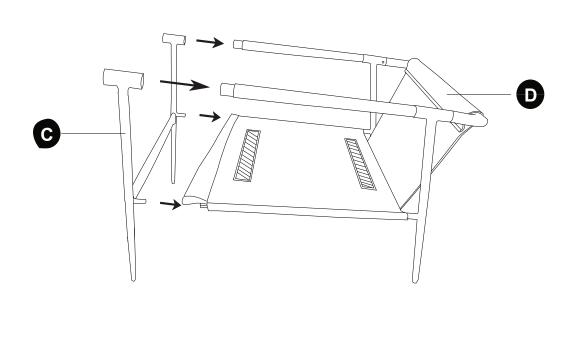

## Accent Chair DY-WX19005/19005P-1PC

| Component List |     |              |     |  |
|----------------|-----|--------------|-----|--|
| LABEL          |     | DESCRIPTION  | QTY |  |
| А              |     | Back Cushion | 1   |  |
| В              |     | Seat Cushion | 1   |  |
| С              |     | Front Leg    | 1   |  |
| D              |     | Seat Frame   | 1   |  |
| Е              | (e) | Armrest      | 2   |  |

| Hardware List |       |             |     |  |
|---------------|-------|-------------|-----|--|
| LABEL         |       | DESCRIPTION | QTY |  |
| H1            | M6*14 | Bolts       | 8   |  |
| H2            |       | Allen Key   | 1   |  |

## Assembly Steps

Remove the black fabric cover on velcro then pulling the fabric towards front as shown then stick the flap to the velcro under the front bar.

4

Engage the bolts(H1) then put the chair on a leveled surface before fullimg tighten the bolts.