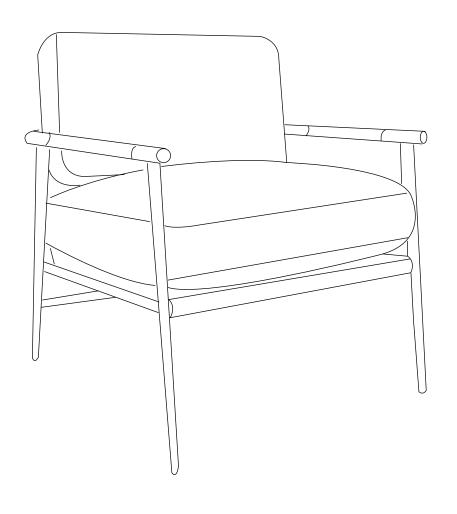

## Accent Chair DY-WX19005/19005P-1PC

| Component List |     |              |     |  |
|----------------|-----|--------------|-----|--|
| LABEL          |     | DESCRIPTION  | QTY |  |
| А              |     | Back Cushion | 1   |  |
| В              |     | Seat Cushion | 1   |  |
| С              |     | Front Leg    | 1   |  |
| D              |     | Seat Frame   | 1   |  |
| Е              | (e) | Armrest      | 2   |  |