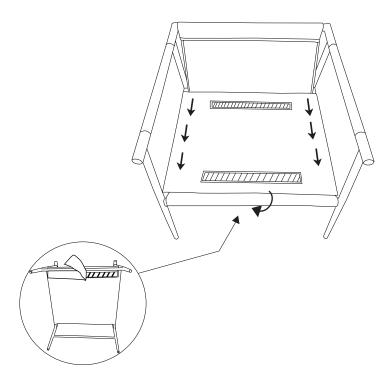

## Assembly Steps

Remove the black fabric cover on velcro then pulling the fabric towards front as shown then stick the flap to the velcro under the front bar.

4

Engage the bolts(H1) then put the chair on a leveled surface before fullimg tighten the bolts.

Remove the fabric cover on velcro then put the seat cushion and back cushion