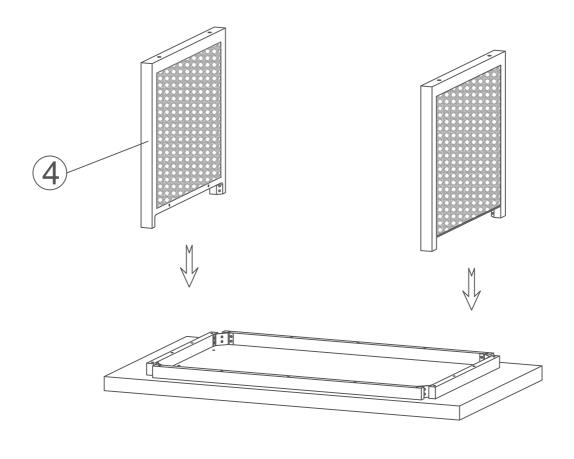

## Parts List

| LABEL | PICTURE | DESCRIPTION       | QTY |
|-------|---------|-------------------|-----|
| 1     |         | Table top         | x1  |
| 2     |         | Long cross bar    | x2  |
| 3     |         | Short cross bar   | x2  |
| 4     |         | Leg               | x2  |
| 5     |         | Metal fittings    | x4  |
| 6     | 0       | Strengthening rib | x4  |
| 7     |         | Bakancing<br>mat  | x4  |

| LABEL | PICTURE | DESCRIPTION        | QTY             |
|-------|---------|--------------------|-----------------|
| Α     |         | Bolts<br>(M6X20mm) | x24             |
| В     | <i></i> | Bolts<br>(M6X65mm) | x18             |
| С     |         | Bolts<br>(M8X55mm) | x8              |
| D     |         | Spring gaske       | t x24           |
| Е     |         | Flat gasket        | x24             |
| F     |         | Spring gaske       | t <sub>x8</sub> |
| G     |         | Flat gasket        | x8              |
| Н     |         | Allen key          | x1              |
|       |         | Allen key          | x1              |