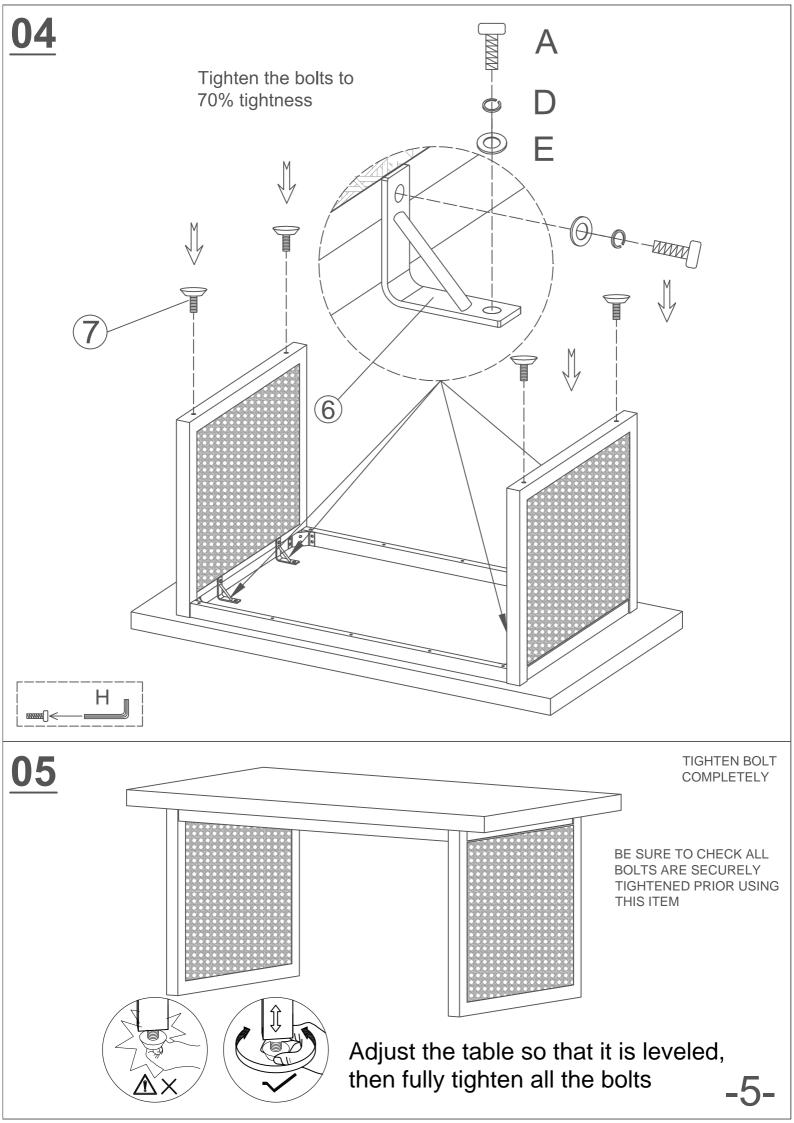

#### **Important**

- 1.it's recommended to have two people for the installation, this will significantly improve your efficiency.
- 2.Before you begin:lay out all of the parts on a non-abrasive surface to identify the number tags in the manual and count before assembly.
- 3. For a smooth assembly process, we suggest you keep a lite tightness for all the screws during assembly. After the whole table is assembled, firmly tighten all the screws.
- 4.If you have any questions during the installation, please contact us. We will help you as soon as possible.