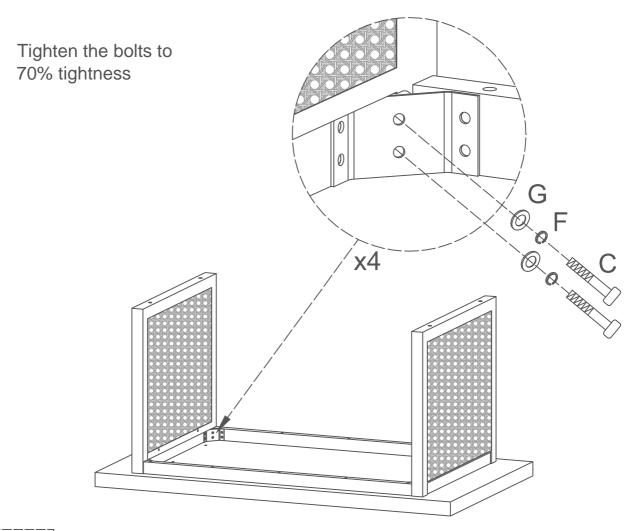

## Parts List

| LABEL | PICTURE | DESCRIPTION       | QTY |
|-------|---------|-------------------|-----|
| 1     |         | Table top         | x1  |
| 2     |         | Long cross bar    | x2  |
| 3     |         | Short cross bar   | x2  |
| 4     |         | Leg               | x2  |
| 5     |         | Metal fittings    | x4  |
| 6     | 0       | Strengthening rib | x4  |
| 7     |         | Bakancing<br>mat  | x4  |

| LABEL | PICTURE | DESCRIPTION        | QTY             |
|-------|---------|--------------------|-----------------|
| Α     |         | Bolts<br>(M6X20mm) | x24             |
| В     | <i></i> | Bolts<br>(M6X65mm) | x18             |
| С     |         | Bolts<br>(M8X55mm) | x8              |
| D     |         | Spring gaske       | t x24           |
| Е     |         | Flat gasket        | x24             |
| F     |         | Spring gaske       | t <sub>x8</sub> |
| G     |         | Flat gasket        | x8              |
| Н     |         | Allen key          | x1              |
|       |         | Allen key          | x1              |