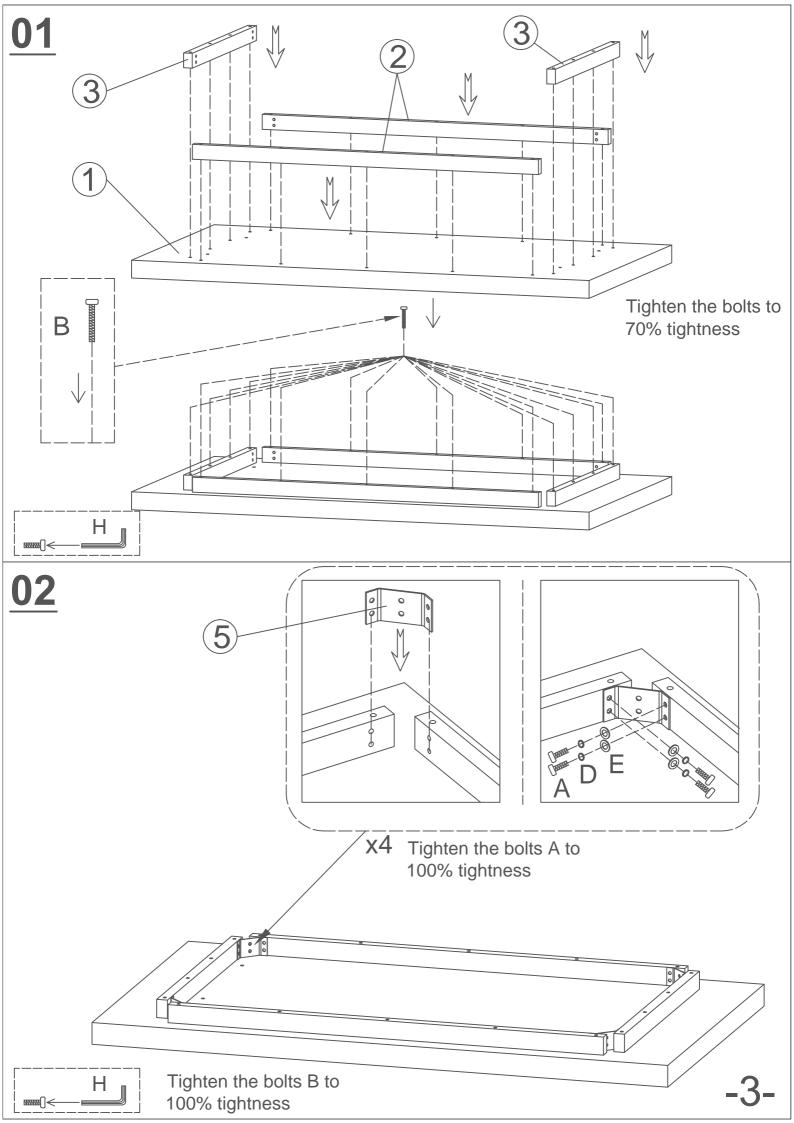

#### **Important**

- 1.it's recommended to have two people for the installation, this will significantly improve your efficiency.
- 2.Before you begin:lay out all of the parts on a non-abrasive surface to identify the number tags in the manual and count before assembly.
- 3. For a smooth assembly process, we suggest you keep a lite tightness for all the screws during assembly. After the whole table is assembled, firmly tighten all the screws.
- 4.If you have any questions during the installation, please contact us. We will help you as soon as possible.

## Parts List

| LABEL | PICTURE | DESCRIPTION       | QTY |
|-------|---------|-------------------|-----|
| 1     |         | Table top         | x1  |
| 2     |         | Long cross bar    | x2  |
| 3     |         | Short cross bar   | x2  |
| 4     |         | Leg               | x2  |
| 5     |         | Metal fittings    | x4  |
| 6     | 0       | Strengthening rib | x4  |
| 7     |         | Bakancing<br>mat  | x4  |

| LABEL | PICTURE | DESCRIPTION        | QTY             |
|-------|---------|--------------------|-----------------|
| Α     |         | Bolts<br>(M6X20mm) | x24             |
| В     | <i></i> | Bolts<br>(M6X65mm) | x18             |
| С     |         | Bolts<br>(M8X55mm) | x8              |
| D     |         | Spring gaske       | t x24           |
| Е     |         | Flat gasket        | x24             |
| F     |         | Spring gaske       | t <sub>x8</sub> |
| G     |         | Flat gasket        | x8              |
| Н     |         | Allen key          | x1              |
|       |         | Allen key          | x1              |