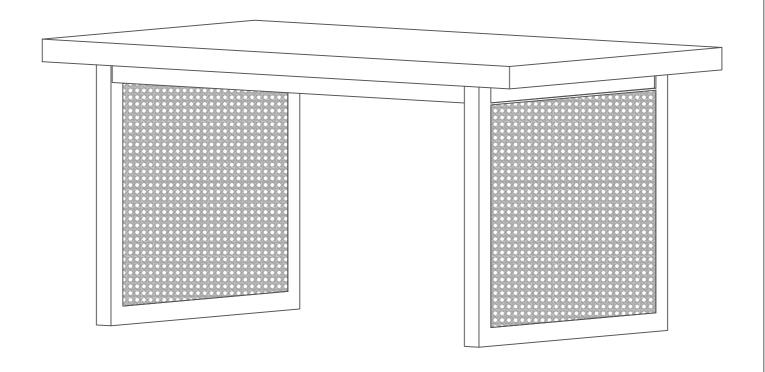

### **ASSEMBLY INSTRUCTION**

## HM20843





#### **Important**

- 1.it's recommended to have two people for the installation, this will significantly improve your efficiency.
- 2.Before you begin:lay out all of the parts on a non-abrasive surface to identify the number tags in the manual and count before assembly.
- 3. For a smooth assembly process, we suggest you keep a lite tightness for all the screws during assembly. After the whole table is assembled, firmly tighten all the screws.
- 4.If you have any questions during the installation, please contact us. We will help you as soon as possible.

## Parts List

| LABEL | PICTURE | DESCRIPTION       | QTY |
|-------|---------|-------------------|-----|
| 1     |         | Table top         | x1  |
| 2     |         | Long cross bar    | x2  |
| 3     |         | Short cross bar