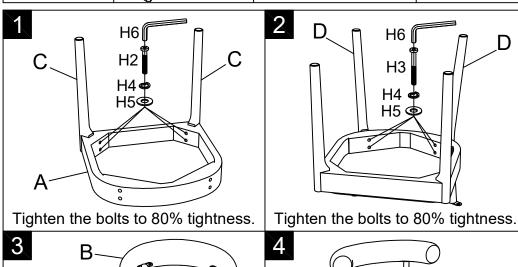

## **ASSEMBLY INSTRUCTION**

Dining chair TN-1929

| Component List |  |             |     |  |
|----------------|--|-------------|-----|--|
| LABEL          |  | DESCRIPTION | QTY |  |
| А              |  | Seat        | 1   |  |
| В              |  | Back        | 1   |  |
| С              |  | Front leg   | 2   |  |
| D              |  | Back leg    | 2   |  |

| Hardware List |     |                            |     |  |
|---------------|-----|----------------------------|-----|--|
| LABEL         |     | DESCRIPTION                | QTY |  |
| H1            |     | Bolts<br>M6×30mm           | 4   |  |
| H2            | (1) | Bolts<br>M8×65mm           | 4   |  |
| Н3            |     | Bolts<br>M8×90mm           | 4   |  |
| H4            |     | Spring washer              | 8   |  |
| H5            |     | Flat washer<br>M8×22×1.5mm | 8   |  |
| H6            |     | Allen key                  | 1   |  |