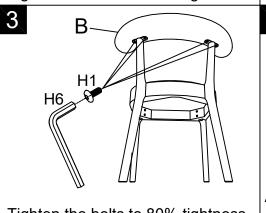

## **ASSEMBLY INSTRUCTION**

Dining chair TN-1929

| Component List |  |             |     |  |
|----------------|--|-------------|-----|--|
| LABEL          |  | DESCRIPTION | QTY |  |
| А              |  | Seat        | 1   |  |
| В              |  | Back        | 1   |  |
| С              |  | Front leg   | 2   |  |
| D              |  | Back leg    | 2   |  |

| Hardware List |     |                            |     |  |
|---------------|-----|----------------------------|-----|--|
| LABEL         |     | DESCRIPTION                | QTY |  |
| H1            |     | Bolts<br>M6×30mm           | 4   |  |
| H2            | (1) | Bolts<br>M8×65mm           | 4   |  |
| Н3            |     | Bolts<br>M8×90mm           | 4   |  |
| H4            |     | Spring washer              | 8   |  |
| H5            |     | Flat washer<br>M8×22×1.5mm | 8   |  |
| H6            |     | Allen key                  | 1   |  |