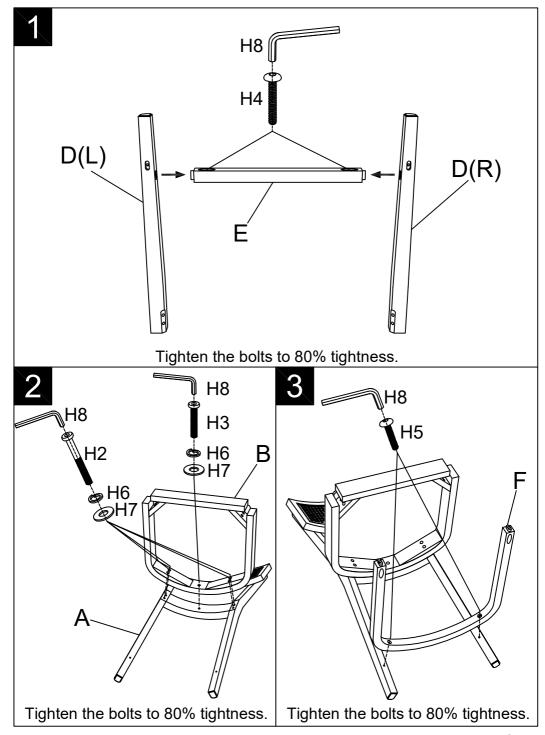

| Hardware List |   |                             |     |  |
|---------------|---|-----------------------------|-----|--|
| LABEL         |   | DESCRIPTION                 | QTY |  |
| H1            | Θ | Blots<br>M8×80mm            | 4   |  |
| H2            | Θ | Blots<br><sub>M8×70mm</sub> | 4   |  |
| НЗ            |   | Blots<br><sub>M8×50mm</sub> | 1   |  |
| H4            |   | Blots<br><sub>M6×50mm</sub> | 4   |  |
| H5            |   | Blots<br><sub>M6×40mm</sub> | 2   |  |
| H6            |   | Spring washer               | 9   |  |
| H7            |   | Flat washer<br>M8×22×1.5mm  | 9   |  |
| H8            |   | Allen key<br>M6             | 1   |  |

4

Tighten the bolts to 80% tightness.

5

Adjust the chair so that it is leveled, then fully tighten all the bolts.