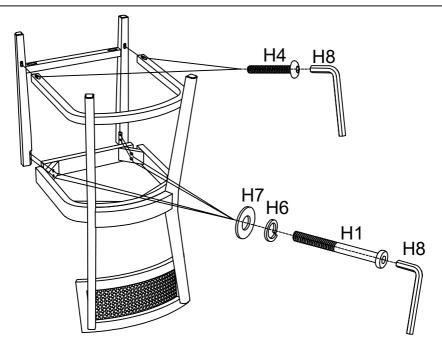

| Hardware List |   |                             |     |  |
|---------------|---|-----------------------------|-----|--|
| LABEL         |   | DESCRIPTION                 | QTY |  |
| H1            | Θ | Blots<br>M8×80mm            | 4   |  |
| H2            | Θ | Blots<br><sub>M8×70mm</sub> | 4   |  |
| НЗ            |   | Blots<br><sub>M8×50mm</sub> | 1   |  |
| H4            |   | Blots<br><sub>M6×50mm</sub> | 4   |  |
| H5            |   | Blots<br><sub>M6×40mm</sub> | 2   |  |
| H6            |   | Spring washer               | 9   |  |
| H7            |   | Flat washer<br>M8×22×1.5mm  | 9   |  |
| H8            |   | Allen key<br>M6             | 1   |  |

4

Tighten the bolts to 80% tightness.

5

Adjust the chair so that it is leveled, then fully tighten all the bolts.