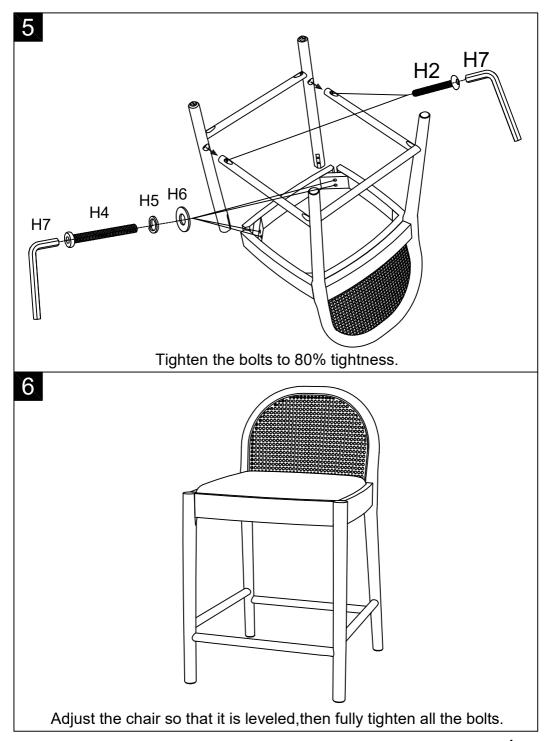

## **ASSEMBLY INSTRUCTION**

Counter chair & Bar chair TN-5696L & TN-5696H

| Component List |            |                            |     |  |
|----------------|------------|----------------------------|-----|--|
| LABEL          |            | DESCRIPTION                | QTY |  |
| А              |            | Seat                       | 1   |  |
| В              |            | Back                       | 1   |  |
| С              | ( )        | Front leg                  | 1   |  |
| D              | <b>©</b> 0 | Front leg                  | 1   |  |
| E              | <u> </u>   | Front footrest (Longer)    | 1   |  |
| F              | 0          | Side footrest<br>(Shorter) | 2   |  |

| Hardware List |  |                            |     |  |
|---------------|--|----------------------------|-----|--|
| LABEL         |  | DESCRIPTION                | QTY |  |
| H1            |  | Adjust gliders             | 2   |  |
| H2            |  | Blots<br>M6×45mm           | 6   |  |
| НЗ            |  | Blots<br>M8×50mm           | 5   |  |
| H4            |  | Blots<br>M8×75mm           | 4   |  |
| H5            |  | Spring washer              | 9   |  |
| H6            |  | Flat washer<br>M8×22×1.5mm | 9   |  |
| H7            |  | Allen key                  | 1   |  |