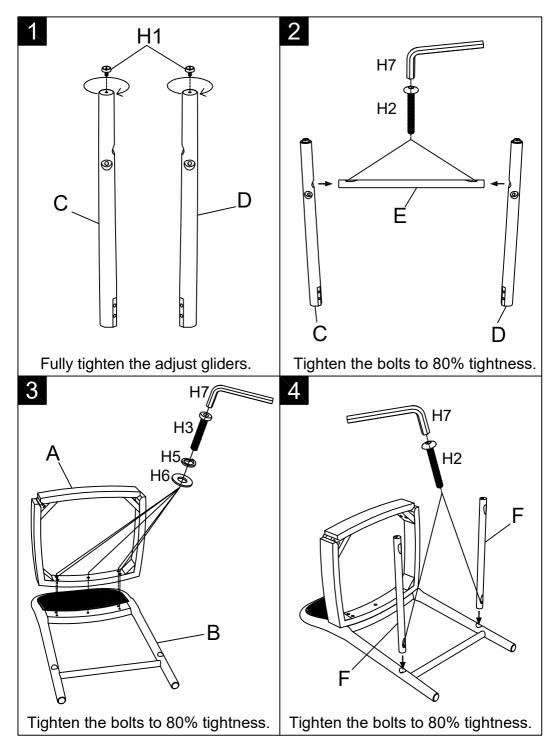

## **ASSEMBLY INSTRUCTION**

Counter chair & Bar chair TN-5696L & TN-5696H

| Component List |            |                            |     |  |
|----------------|------------|----------------------------|-----|--|
| LABEL          |            | DESCRIPTION                | QTY |  |
| А              |            | Seat                       | 1   |  |
| В              |            | Back                       | 1   |  |
| С              | ( )        | Front leg                  | 1   |  |
| D              | <b>©</b> 0 | Front leg                  | 1   |  |
| E              | <u> </u>   | Front footrest (Longer)    | 1   |  |
| F              | 0          | Side footrest<br>(Shorter) | 2   |  |

| Hardware List |  |                            |     |  |
|---------------|--|----------------------------|-----|--|
| LABEL         |  | DESCRIPTION                | QTY |  |
| H1            |  | Adjust gliders             | 2   |  |
| H2            |  | Blots<br>M6×45mm           | 6   |  |
| НЗ            |  | Blots<br>M8×50mm           | 5   |  |
| H4            |  | Blots<br>M8×75mm           | 4   |  |
| H5            |  | Spring washer              | 9   |  |
| H6            |  | Flat washer<br>M8×22×1.5mm | 9   |  |
| H7            |  | Allen key                  | 1   |  |