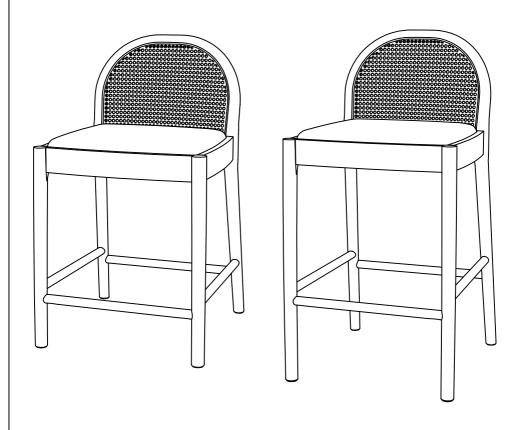

## **ASSEMBLY INSTRUCTION**

Counter chair & Bar chair TN-5696L & TN-5696H

| Component List |            |                            |     |  |
|----------------|------------|----------------------------|-----|--|
| LABEL          |            | DESCRIPTION                | QTY |  |
| А              |            | Seat                       | 1   |  |
| В              |            | Back                       | 1   |  |
| С              | ( )        | Front leg                  | 1   |  |
| D              | <b>©</b> 0 | Front leg                  | 1   |  |
| E              | <u> </u>   | Front footrest (Longer)    | 1   |  |
| F              | 0          | Side footrest<br>(Shorter) | 2   |  |