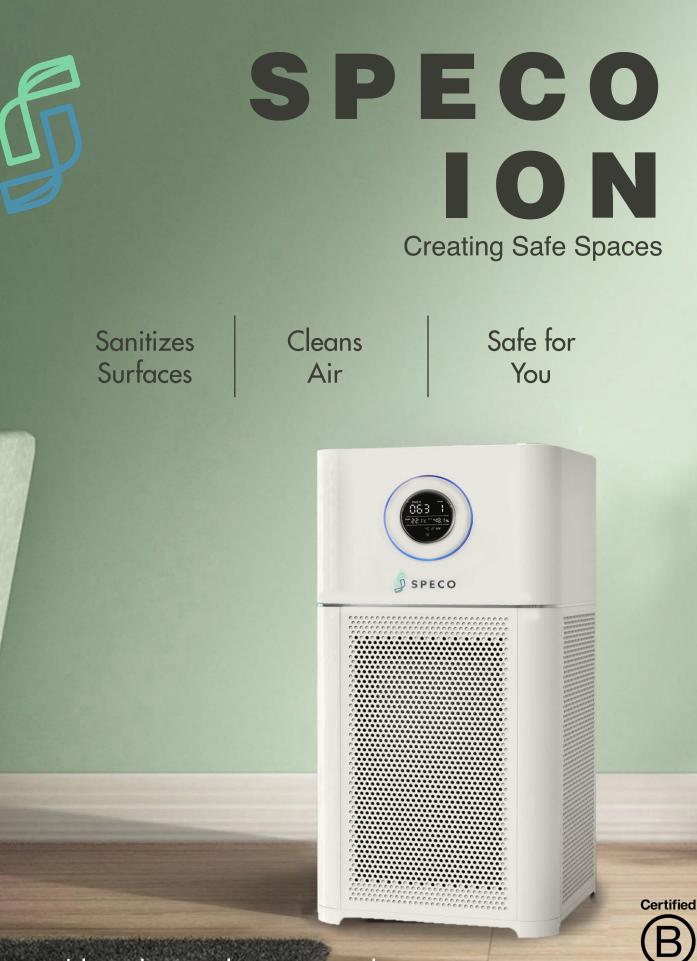

### **Creating Safe Spaces**

Speco is a Smart Hygiene company on a mission to create safe spaces by eliminating invisble dangers likes viruses and bacteria.

Our goal is a world with zero hidden dangers, and we do this through innovative products that protect the surfaces you touch and the air you breathe. Speco is designed to be easy to use, so you can focus on the things that matter most.

Compatible with Google Home & Alexa

Corporation

Speco Ion is the 1st All-in-One to sanitise surfaces and clean air in a safe and fuss-free manner.

it we set with

Activate Speco<sup>+</sup> mode for an effective protection of surface and air.