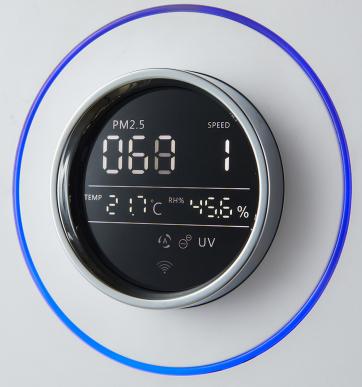

### Three Coloured Active Display Current Indoor Air Quality Levels

Excellent Moderate PM2.5 < 75 75 < PM2.5 < 250

Severe PM2.5 > 250

Three sensors precisely monitor, display and react to your air quality.