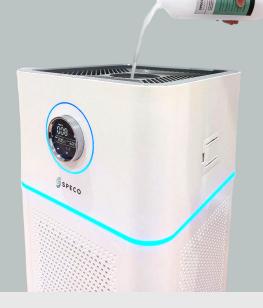

## The Science behind Speco<sup>+</sup>

Speco<sup>+</sup> will instantly attach onto both airborne and surface germs. The germs are eliminated through oxidizing and weakening of the cell membrane and protein coat.