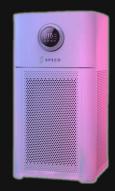

Compatible with Google Home & Alexa

Corporation

Speco Ion is the 1st All-in-One to sanitise surfaces and clean air in a safe and fuss-free manner.

it we set with

Activate Speco<sup>+</sup> mode for an effective protection of surface and air.

## Purifies a room within 3 minutes\*

\*Based on an average house size of 93sqm with a clean air flow (CADR) of 513 m/s

Medical-Grade H13 HEPA Filter

IP of the Year Anti Viral Coating