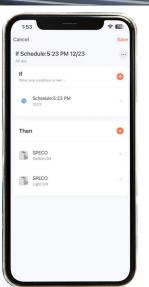

Compatible with Google Home & Alexa

Corporation

Speco Ion is the 1st All-in-One to sanitise surfaces and clean air in a safe and fuss-free manner.

it we set with

Activate Speco<sup>+</sup> mode for an effective protection of surface and air.



Schedule daily sanitisation via the Tuya Smart App



## Purifies a room within 3 minutes\*

\*Based on an average house size of 93sqm with a clean air flow (CADR) of 513 m/s







Medical-Grade H13 HEPA Filter





IP of the Year Anti Viral Coating

# 99.99%

Elimination of microscopic allergens and viruses

Remove harmful germs, particles and odours from your life









Viruses

Pollen & Mold

Formaldehyde & VOCŚ





Pet Fur

Smoke & Haze

Speco Ion processes the input from three sensors to continually monitor the Indoor Air Quality (IAQ).

#### Particulate Sensor

- Uses Laser measurement for constant particulate concentration analysis

# Humidity & Temperature Sensors - Constantly monitors the relative humidity and

temperature levels within the room



### Three Coloured Active