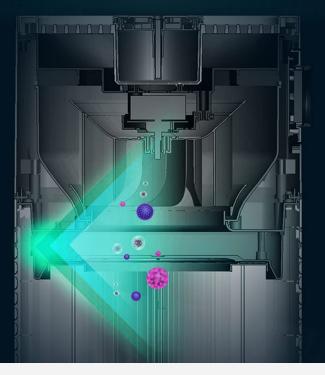

## The Science behind Speco<sup>+</sup>

Speco<sup>+</sup> will instantly attach onto both airborne and surface germs. The germs are eliminated through oxidizing and weakening of the cell membrane and protein coat.