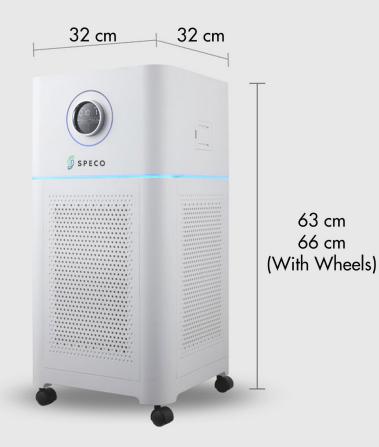

| Machine Name             | Speco Ion                                                                                                                             |
|--------------------------|---------------------------------------------------------------------------------------------------------------------------------------|
| Machine Size (L X B X H) | 32cm X 32cm x 63cm                                                                                                                    |
| Weight                   | 7 kg                                                                                                                                  |
| Air Flow Volume          | 700m³/h                                                                                                                               |
| CADR (CFM)               | 513m³/h                                                                                                                               |
| Power                    | 240V/ 45W                                                                                                                             |
| Noise Level (dBA)        | 50/30/25<br>(max/med/low)                                                                                                             |
| Speco Plus Capacity      | 300ml                                                                                                                                 |
| Filters                  | <ol> <li>Prefilter</li> <li>HEPA H13</li> <li>(0.3 Micron)</li> <li>Negative Ion</li> <li>Carbon Filter</li> <li>UVC Light</li> </ol> |