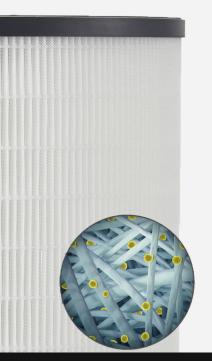

## Purifies a room within 3 minutes\*

\*Based on an average house size of 93sqm with a clean air flow (CADR) of 513 m/s

Medical-Grade H13 HEPA Filter

IP of the Year Anti Viral Coating

# 99.99%

Elimination of microscopic allergens and viruses

Remove harmful germs, particles and odours from your life

Viruses

Pollen & Mold

Formaldehyde & VOCŚ

Pet Fur

Smoke & Haze