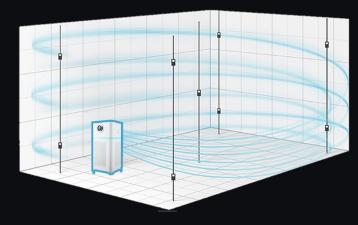

## Purifies a room within 3 minutes\*

\*Based on an average house size of 93sqm with a clean air flow (CADR) of 513 m/s

Medical-Grade H13 HEPA Filter

IP of the Year Anti Viral Coating

Working ultra silently at 25dBs, Speco Ion is a non-disruptive and non-invasive addition to your workplace or home.