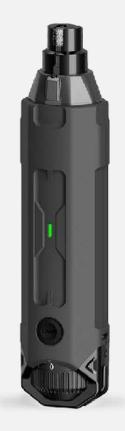

## petwant®

**Pet Nail Grinder** 

**Pet Hair Trimmer** 

N8

Classic

N10

**Best Selling** 

N50

With Light

N60

6 Speeds Adjustable

PHC-950

EC-21

2 in 1 Trimmers