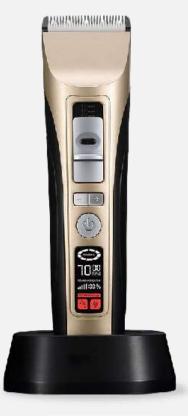

## petwant®

**Pet Nail Grinder** 

**Pet Hair Trimmer** 

N8

Classic

N10

**Best Selling** 

N50

With Light

N60

6 Speeds Adjustable

PHC-950

EC-21

2 in 1 Trimmers