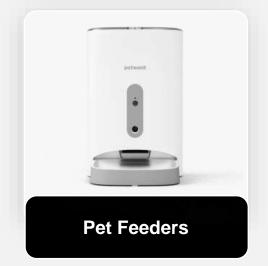

### **Pet Feeders**

F11
Classic Pet Feeder
4.5L
(LED & WIFI & Camera)

**F14**Competitve Price Feeder 3L

**F9**Unique Design Feeder 3.5L

F13
Six Meal
Pet Feeder