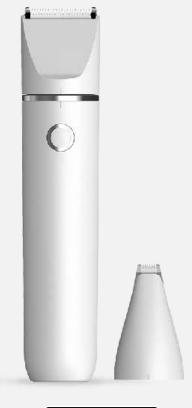

## petwant®

**Pet Nail Grinder** 

**Pet Hair Trimmer** 

N8

Classic

N10

**Best Selling** 

N50

With Light

N60

6 Speeds Adjustable

PHC-950

EC-21

2 in 1 Trimmers