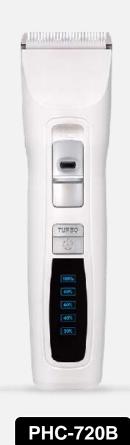

## petwant®

**Pet Nail Grinder** 

**Pet Hair Trimmer** 

N8

Classic

N10

**Best Selling** 

N50

With Light

N60

6 Speeds Adjustable

PHC-950

EC-21

2 in 1 Trimmers