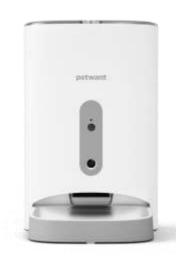

### **Pet Feeders**

F11
Classic Pet Feeder
4.5L
(LED & WIFI & Camera)

**F14**Competitve Price Feeder 3L

**F9**Unique Design Feeder 3.5L

F13
Six Meal
Pet Feeder