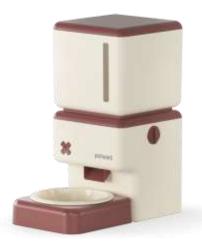

### **Pet Feeders**

F11
Classic Pet Feeder
4.5L
(LED & WIFI & Camera)

**F14**Competitve Price Feeder 3L

**F9**Unique Design Feeder 3.5L

F13
Six Meal
Pet Feeder