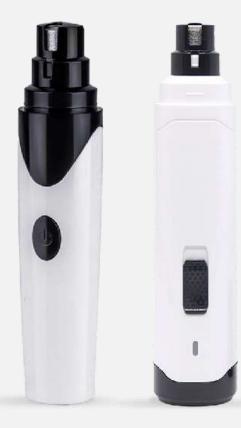

## petwant®

**Pet Nail Grinder** 

**Pet Hair Trimmer** 

N8

Classic

N10

**Best Selling** 

N50

With Light

N60

6 Speeds Adjustable

PHC-950

EC-21

2 in 1 Trimmers