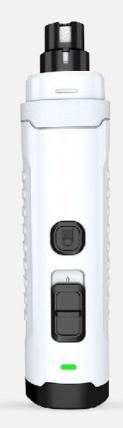

## petwant®

**Pet Nail Grinder** 

**Pet Hair Trimmer** 

N8

Classic

N10

**Best Selling** 

N50

With Light

N60

6 Speeds Adjustable

PHC-950

EC-21

2 in 1 Trimmers