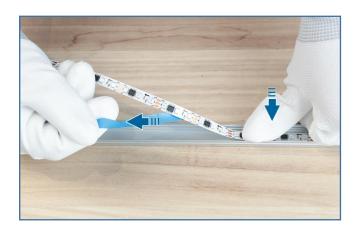

# 4. Installation steps

**Step 1 -** Install mounting clips with screws.

**Step 2 -** Press the channel into the mounting clips.

**Step 3 -** Attach the strip to the LED channel.

**Step 4 -** Press LED cover into channel.