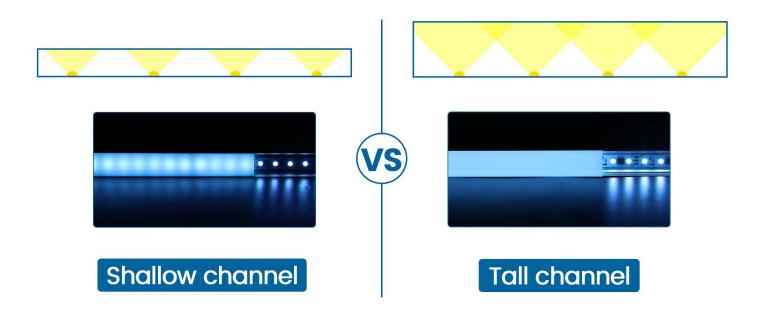

#### (2) Factor 2: Taller LED Channel

Taller LED channel achieves better spotless effect.

# 5. How to achieve spotless effect?

By matching the light strip with the LED channel, you can create a romantic atmosphere, but not all LED channels can achieve the spotless effect. There are 3 factors that influence spotless effects: the density of LEDs, the height of LED channels and the LED cover transmittance.