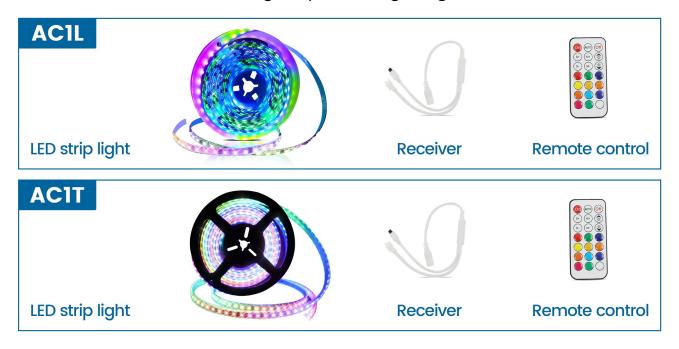

# RGB LED strip lights AC1L & AC1T

**User Guide** 

## 1. Overview

Muzata is a professional manufacturer dedicated to providing customers with One-stop Home Lighting. Muzata RGB LED strip AC1L and AC1T have a high density of 96 LEDs/meter 366 modes for adjusting the light, creating spotless neon effects with most LED channels. The RGB LED strip is flexible and easily cut for artistic lighting decorations. Muzata AC1T RGB light strips come with external waterproof sleeves, ensuring excellent water resistance, while the AC1L is non-waterproof.

# 2. Specifications

| Name           | RGB LED strip lights                             | RGB LED strip lights<br>(waterproof)                             |
|----------------|--------------------------------------------------|------------------------------------------------------------------|
| Model Number   | ACIL                                             | ACIT                                                             |
| Width          | 8mm                                              | 10mm                                                             |
| LED Density    | 96LEDs/m                                         | 96LEDs/m                                                         |
| Voltage        | 12V                                              | 12V                                                              |
| LED Chipset    | 3535 SMD                                         | 3535 SMD                                                         |
| Light Color    | RGB                                              | RGB                                                              |
| Power Supply   | DC                                               | DC                                                               |
| Control Method | Remote                                           | Remote                                                           |
| Features       | 366 lighting modes;<br>Spotless with LED channel | 366 lighting modes;<br>Spotless with LED channel;<br>Waterproof; |

## 3. Items included

Here are all the accessories related to RGB LED strip lights. They are all included in the package to support your installation. We recommend using 96LEDs/meter density LED strip Muzata AC1L&AC1T with Muzata LED channel U103, U108, U116, U117, V101 to get spotless lighting effects.