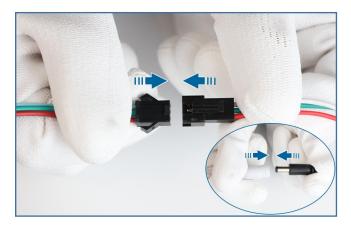

**Step 5 -** Connect the controller and power supply (Not included).

Please note that installation videos are available on our product pages for further details if needed.