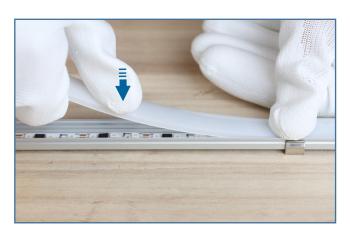

# 4. Installation steps

**Step 1 -** Install mounting clips with screws.

**Step 2 -** Press the channel into the mounting clips.

**Step 3 -** Attach the strip to the LED channel.

**Step 4 -** Press LED cover into channel.