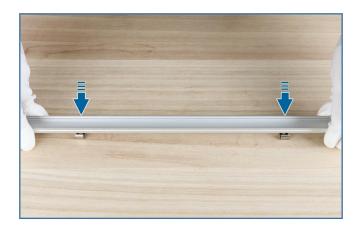

# 4. Installation steps

**Step 1 -** Install mounting clips with screws.

**Step 2 -** Press the channel into the mounting clips.

**Step 3 -** Attach the strip to the LED channel.

**Step 4 -** Press LED cover into channel.