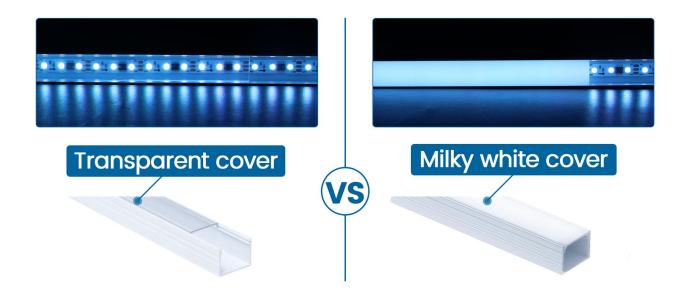

#### (3) Factor 3: LED Cover Transmittance

Thicker and milky white LED cover achieves better spotless effect.