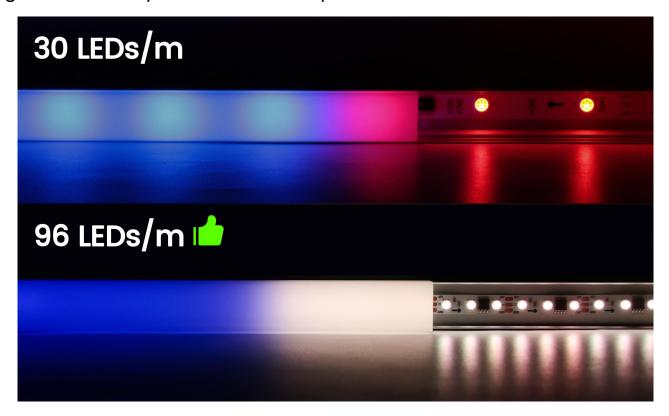

#### (1) Factor 1: Higher Density

Higher LED density achieves better spotless effect.

## 1. Overview

Muzata is a professional manufacturer dedicated to providing customers with One-stop Home Lighting. Muzata RGB LED strip AC1L and AC1T have a high density of 96 LEDs/meter 366 modes for adjusting the light, creating spotless neon effects with most LED channels. The RGB LED strip is flexible and easily cut for artistic lighting decorations. Muzata AC1T RGB light strips come with external waterproof sleeves, ensuring excellent water resistance, while the AC1L is non-waterproof.