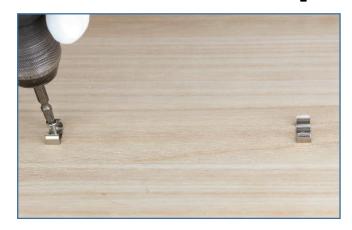

# 4. Installation steps

**Step 1 -** Install mounting clips with screws.

**Step 2 -** Press the channel into the mounting clips.

**Step 3 -** Attach the strip to the LED channel.

**Step 4 -** Press LED cover into channel.