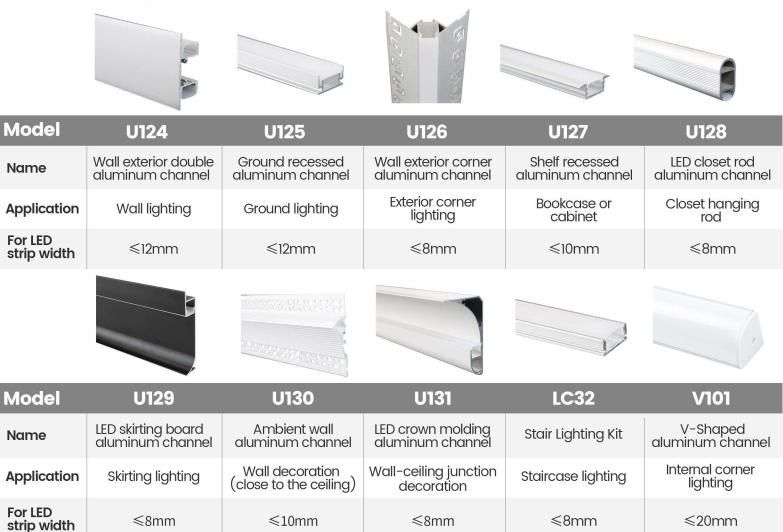

## **Matched LED Strip Recommendations**

LED strip listed below can create spotless effects with most LED channels. However, when choosing the LED strip, please pay attention to the width. You could search Muzata and model number to find them.

| Model       | AC1L                                             | AC1T                                                            | SH3L                                                                        |
|-------------|--------------------------------------------------|-----------------------------------------------------------------|-----------------------------------------------------------------------------|
| Name        | RGB LED strip lights                             | RGB LED strip lights (waterproof)                               | COB LED strip lights                                                        |
| Width       | 8mm                                              | 10mm                                                            | 8mm                                                                         |
| LED Density | 96LEDs/m                                         | 96LEDs/m                                                        | 320LEDs/m                                                                   |
| Features    | 366 lighting modes;<br>Spotless with LED channel | 366 lighting modes;<br>Spotless with LED channel;<br>Waterproof | High LED density;<br>Spotless with LED channel;<br>Color temperature: 3000K |