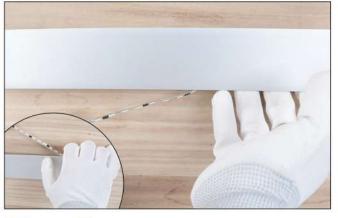

## **U124 Installation Steps**

**Step 1 –** Fix brackets with screws

**Step 3 –** Attach the LED strip to aluminum channel

**Step 5 -** Fix end caps with screws

**Step 2 -** Install the aluminum channel

**Step 4 -** Press the cover into aluminum channel