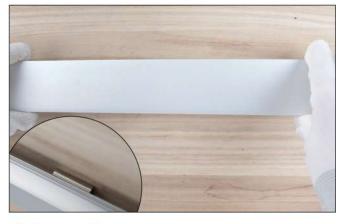

## **U124 Installation Steps**

**Step 1 –** Fix brackets with screws

**Step 3 –** Attach the LED strip to aluminum channel

**Step 5 -** Fix end caps with screws

**Step 2 -** Install the aluminum channel

**Step 4 -** Press the cover into aluminum channel