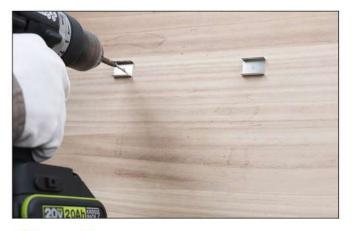

## **U124 Installation Steps**

**Step 1 –** Fix brackets with screws

**Step 3 –** Attach the LED strip to aluminum channel

**Step 5 -** Fix end caps with screws

**Step 2 -** Install the aluminum channel

**Step 4 -** Press the cover into aluminum channel