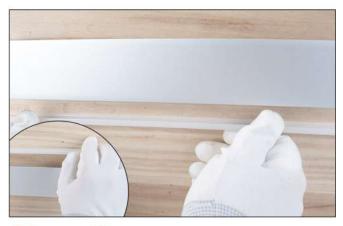

## **U124 Installation Steps**

**Step 1 –** Fix brackets with screws

**Step 3 –** Attach the LED strip to aluminum channel

**Step 5 -** Fix end caps with screws

**Step 2 -** Install the aluminum channel

**Step 4 -** Press the cover into aluminum channel