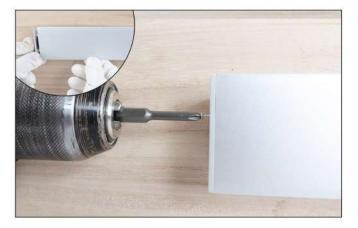

## **U124 Installation Steps**

**Step 1 –** Fix brackets with screws

**Step 3 –** Attach the LED strip to aluminum channel

**Step 5 -** Fix end caps with screws

**Step 2 -** Install the aluminum channel

**Step 4 -** Press the cover into aluminum channel