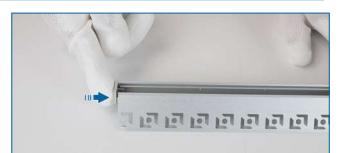

## **U126** Installation Steps

**Step 1 -** Reserve grooves before installing the channel.

**Step 3 –** Fix the aluminum channel with screws.

Step 5 - Apply latex paint.

Step 7 - Paint the wall.

**Step 9 -** Attach the LED strip to aluminum channel.