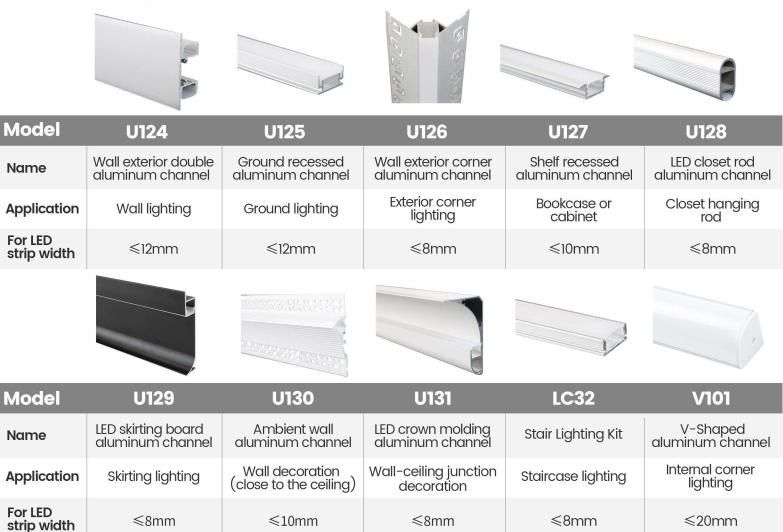

## **Redefine Your Home Lighting with Muzata**

Muzata provides a one-stop lighting system for your entire home. We offer a wide range of LED channels that can be installed in a variety of places. You can also create a spotless lighting effect with Muzata LED light strip.

## **Matched LED Strip Recommendations**

LED strip listed below can create spotless effects with most LED channels. However, when choosing the LED strip, please pay attention to the width. You could search Muzata and model number to find them.