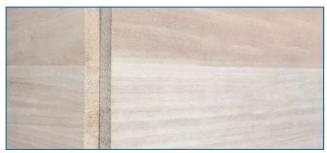

## **U126** Installation Steps

**Step 1 -** Reserve grooves before installing the channel.

**Step 3 –** Fix the aluminum channel with screws.

Step 5 - Apply latex paint.

Step 7 - Paint the wall.

**Step 9 -** Attach the LED strip to aluminum channel.