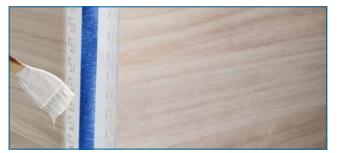

## **U126** Installation Steps

**Step 1 -** Reserve grooves before installing the channel.

**Step 3 –** Fix the aluminum channel with screws.

Step 5 - Apply latex paint.

Step 7 - Paint the wall.

**Step 9 -** Attach the LED strip to aluminum channel.

Step 2 - Install end caps.

**Step 4 -** Cover the channel with painter's tape.

Step 6 - Attach anti-cracking mesh.

**Step 8 -** Tear off the painter's tape.

**Step 10 -** Apply silicone sealant to end caps, then press the cover.