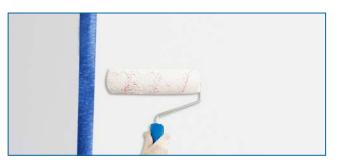

## **U126** Installation Steps

**Step 1 -** Reserve grooves before installing the channel.

**Step 3 –** Fix the aluminum channel with screws.

Step 5 - Apply latex paint.

Step 7 - Paint the wall.

**Step 9 -** Attach the LED strip to aluminum channel.