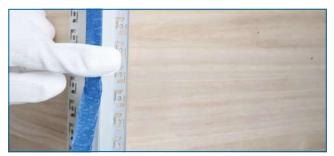

Step 2 - Install end caps.

**Step 4 -** Cover the channel with painter's tape.

Step 6 - Attach anti-cracking mesh.

**Step 8 -** Tear off the painter's tape.

**Step 10 -** Apply silicone sealant to end caps, then press the cover.