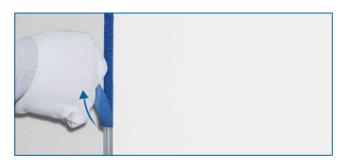

## **U126** Installation Steps

**Step 1 -** Reserve grooves before installing the channel.

**Step 3 –** Fix the aluminum channel with screws.

Step 5 - Apply latex paint.

Step 7 - Paint the wall.

**Step 9 -** Attach the LED strip to aluminum channel.

Step 2 - Install end caps.

**Step 4 -** Cover the channel with painter's tape.

Step 6 - Attach anti-cracking mesh.

**Step 8 -** Tear off the painter's tape.

**Step 10 -** Apply silicone sealant to end caps, then press the cover.