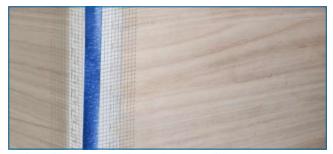

Step 2 - Install end caps.

**Step 4 -** Cover the channel with painter's tape.

Step 6 - Attach anti-cracking mesh.

**Step 8 -** Tear off the painter's tape.

**Step 10 -** Apply silicone sealant to end caps, then press the cover.