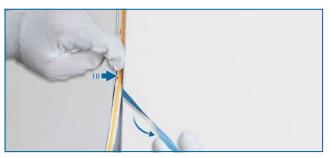

Step 2 - Install end caps.

**Step 4 -** Cover the channel with painter's tape.

Step 6 - Attach anti-cracking mesh.

**Step 8 -** Tear off the painter's tape.

**Step 10 -** Apply silicone sealant to end caps, then press the cover.