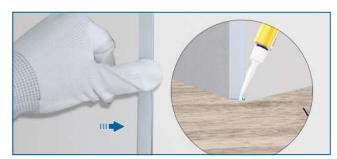

## **U126** Installation Steps

**Step 1 -** Reserve grooves before installing the channel.

**Step 3 –** Fix the aluminum channel with screws.

Step 5 - Apply latex paint.

Step 7 - Paint the wall.

**Step 9 -** Attach the LED strip to aluminum channel.

Step 2 - Install end caps.

**Step 4 -** Cover the channel with painter's tape.

Step 6 - Attach anti-cracking mesh.

**Step 8 -** Tear off the painter's tape.

**Step 10 -** Apply silicone sealant to end caps, then press the cover.