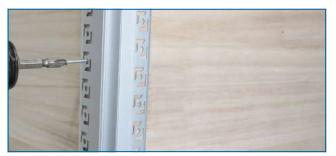

## **U126** Installation Steps

**Step 1 -** Reserve grooves before installing the channel.

**Step 3 –** Fix the aluminum channel with screws.

Step 5 - Apply latex paint.

Step 7 - Paint the wall.

**Step 9 -** Attach the LED strip to aluminum channel.

Step 2 - Install end caps.

**Step 4 -** Cover the channel with painter's tape.

Step 6 - Attach anti-cracking mesh.

**Step 8 -** Tear off the painter's tape.

**Step 10 -** Apply silicone sealant to end caps, then press the cover.