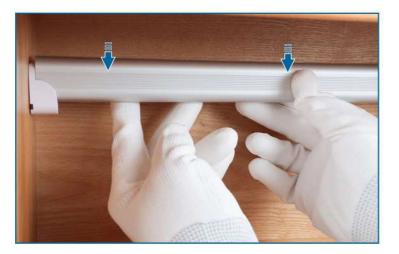

## **U128** Installation Steps

**Step 1 –** Fix the brackets with screws.

**Step 3 –** Attach the LED strip to aluminum channel.

**Step 5 -** Put the channel on the bracket.

**Step 2 –** Measure the required length and cut LED channels.