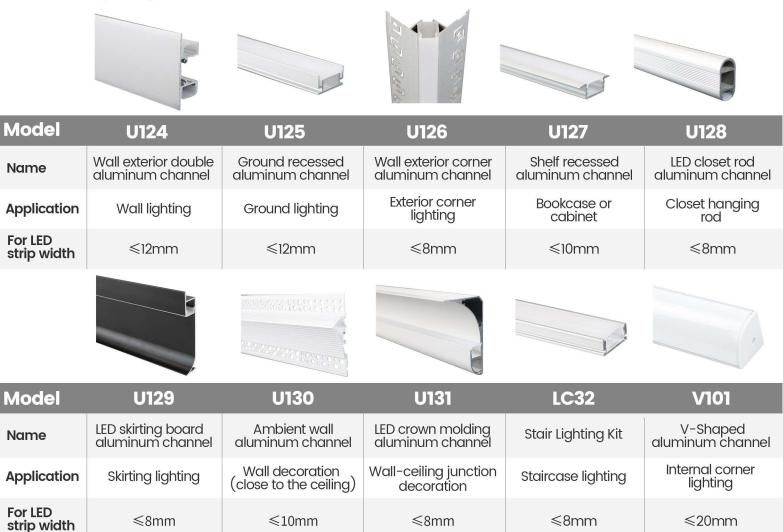

## **Matched LED Strip Recommendations**

LED strip listed below can create spotless effects with most LED channels. However, when choosing the LED strip, please pay attention to the width. You could search Muzata and model number to find them.