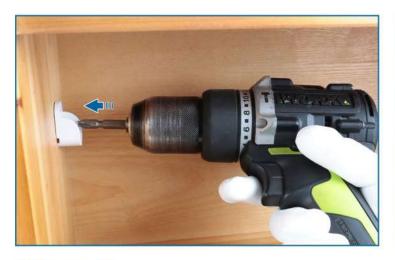

## **U128** Installation Steps

**Step 1 –** Fix the brackets with screws.

**Step 3 –** Attach the LED strip to aluminum channel.

**Step 5 -** Put the channel on the bracket.

**Step 2 –** Measure the required length and cut LED channels.