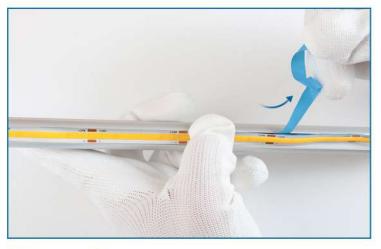

## **U128** Installation Steps

**Step 1 –** Fix the brackets with screws.

**Step 3 –** Attach the LED strip to aluminum channel.

**Step 5 -** Put the channel on the bracket.

**Step 2 –** Measure the required length and cut LED channels.

**Step 4 –** Slide the cover into the channel.