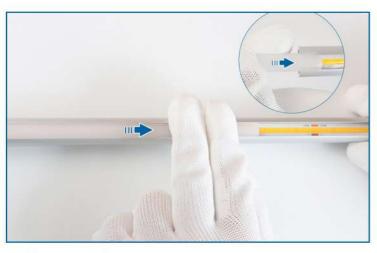

## **U128** Installation Steps



**Step 1 –** Fix the brackets with screws.



**Step 3 –** Attach the LED strip to aluminum channel.



**Step 5 -** Put the channel on the bracket.



**Step 2 –** Measure the required length and cut LED channels.



**Step 4 –** Slide the cover into the channel.

## **Redefine Your Home Lighting with Muzata**

Muzata provides a one-stop lighting system for your entire home. We offer a wide range of LED channels that can be installed in a variety of places. You can also create a spotless lighting effect with Muzata LED light strip.



## **Matched LED Strip Recommendations**

LED strip listed below can create spotless effects with most LED channels. However, when choosing the LED strip, please pay attention to the width. You could search Muzata and model number to find them.







| Model       | AC1L                                             | AC1T                                                            | SH3L                                                                        |
|----------