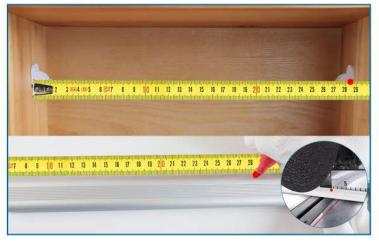

## **U128** Installation Steps

**Step 1 –** Fix the brackets with screws.

**Step 3 –** Attach the LED strip to aluminum channel.

**Step 5 -** Put the channel on the bracket.

**Step 2 –** Measure the required length and cut LED channels.