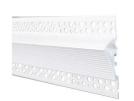

| Model                  | U129                                   | U130                                   | U131                               | LC32               | V101                         |
|------------------------|----------------------------------------|----------------------------------------|------------------------------------|--------------------|------------------------------|
| Name                   | LED skirting board<br>aluminum channel | Ambient wall aluminum channel          | LED crown molding aluminum channel | Stair Lighting Kit | V-Shaped<br>aluminum channel |
| Application            | Skirting lighting                      | Wall decoration (close to the ceiling) | Wall-ceiling junction decoration   | Staircase lighting | Internal corner<br>lighting  |
| For LED<br>strip width | ≤8mm                                   | ≤10mm                                  | ≤8mm                               | ≤8mm               | ≤20mm                        |