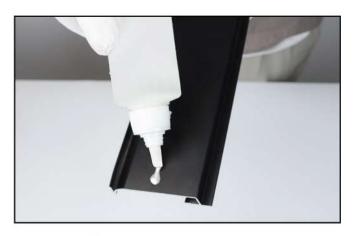

## **U129** Installation Steps

**Step 1 -** Reserve grooves before installing wall panels

**Step 2 -** Apply silicone sealant on the back of the channel

**Step 3 -** Attach the channel on the wall (Hold until it is firmly in place)