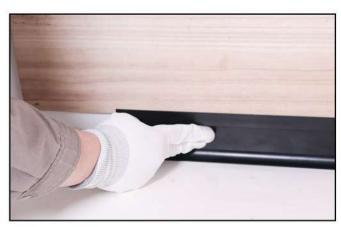

## **U129** Installation Steps

**Step 1 -** Reserve grooves before installing wall panels

**Step 2 -** Apply silicone sealant on the back of the channel

**Step 3 -** Attach the channel on the wall (Hold until it is firmly in place)