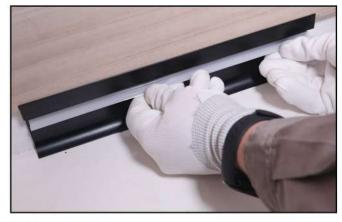

## **U129** Installation Steps

**Step 1 -** Reserve grooves before installing wall panels

**Step 2 -** Apply silicone sealant on the back of the channel

**Step 3 -** Attach the channel on the wall (Hold until it is firmly in place)

**Step 4** – Attach the LED strip to aluminum channel

**Step 5** - Press the cover into the channel