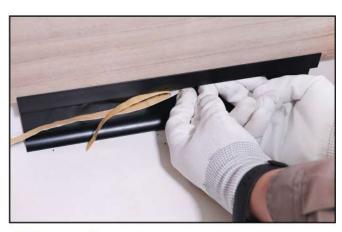

**Step 4** – Attach the LED strip to aluminum channel

**Step 5** - Press the cover into the channel