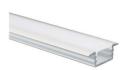

| Model                  | U129                                   | U130                                   | U131                               | LC32               | V101                         |
|------------------------|----------------------------------------|----------------------------------------|------------------------------------|--------------------|------------------------------|
| Name                   | LED skirting board<br>aluminum channel | Ambient wall aluminum channel          | LED crown molding aluminum channel | Stair Lighting Kit | V-Shaped<br>aluminum channel |
| Application            | Skirting lighting                      | Wall decoration (close to the ceiling) | Wall-ceiling junction decoration   | Staircase lighting | Internal corner<br>lighting  |
| For LED<br>strip width | ≤8mm                                   | ≤10mm                                  | ≤8mm                               | ≤8mm               | ≤20mm                        |