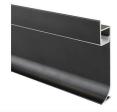

| Model                  | U129                                   | U130                                   | U131                               | LC32               | V101                         |
|------------------------|----------------------------------------|----------------------------------------|------------------------------------|--------------------|------------------------------|
| Name                   | LED skirting board<br>aluminum channel | Ambient wall aluminum channel          | LED crown molding aluminum channel | Stair Lighting Kit | V-Shaped<br>aluminum channel |
| Application            | Skirting lighting                      | Wall decoration (close to the ceiling) | Wall-ceiling junction decoration   | Staircase lighting | Internal corner<br>lighting  |
| For LED<br>strip width | ≤8mm                                   | ≤10mm                                  | ≤8mm                               | ≤8mm               | ≤20mm                        |