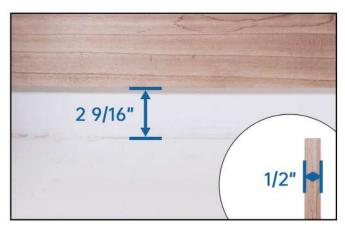

## **U129** Installation Steps

**Step 1 -** Reserve grooves before installing wall panels

**Step 2 -** Apply silicone sealant on the back of the channel

**Step 3 -** Attach the channel on the wall (Hold until it is firmly in place)