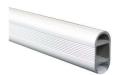

| Model                  | U129                                   | U130                                   | U131                               | LC32               | V101                         |
|------------------------|----------------------------------------|----------------------------------------|------------------------------------|--------------------|------------------------------|
| Name                   | LED skirting board<br>aluminum channel | Ambient wall aluminum channel          | LED crown molding aluminum channel | Stair Lighting Kit | V-Shaped<br>aluminum channel |
| Application            | Skirting lighting                      | Wall decoration (close to the ceiling) | Wall-ceiling junction decoration   | Staircase lighting | Internal corner<br>lighting  |
| For LED<br>strip width | ≤8mm                                   | ≤10mm                                  | ≤8mm                               | ≤8mm               | ≤20mm                        |