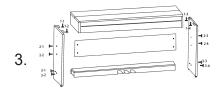

# **Installation Graphic Representation**

- ① 1-1 to 1-4 plastic fix part screw M6X20(4PCS)
- 2) 2-1 to 2-4 screws PWA5X60 (4 PCS)

- ① 1-1 to 1-4 plastic fix part screw M6X20(4PCS)
- 2 2-1 to 2-4 screws PWA5X60 (4 PCS)
- ③ 3-1 to 3-4 screws M6X60 (4 PCS)