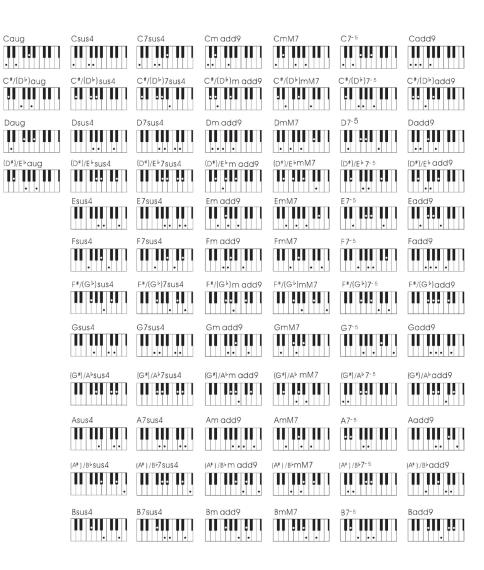

# TONE LIST:

| Number | Instrument        |
|--------|-------------------|
| PIANO  |                   |
| 001    | GRAND PIANO 1     |
| 002    | BRIGHT PIANO 1    |
| 003    | PIANO ELEC        |
| 004    | HONKY-TONK        |
| 005    | E PIANO1          |
| 006    | E PIANO2          |
| 007    | GRAND HARPSICHORD |
| 008    | CLAVI CHORD 1     |
| GLOCK  |                   |
| 009    | CELESTA           |
| 010    | GLOCKENSPIEL 1    |
| 011    | MUSIC BOX 1       |
| 012    | VIBRAPHONE 1      |
| 013    | MARIMBA 1         |
| 014    | XYLOPHONE 1       |
| 015    | TUBULR BELLS 1    |
| 016    | DULCIMER 1        |
| ORGAN  |                   |
| 017    | HAND ORGAN 1      |
| 018    | PERCHY ORGAN 1    |
| 019    | ROCK ORGAN        |
| 020    | CHURCH ORGAN 1    |
| 021    | REED ORGAN 1      |
| 022    | ACCORDN 1         |
| 023    | HARMONICA 1       |
| 024    | TANGO ACCORDN 1   |
| GUITAR |                   |
| 025    | GUITAR NYLON 1    |
| 026    | GUITAR STEEL 1    |
| 027    | GUITAR JAZZ 1     |
| 028    | GUITAR CLEAN 1    |