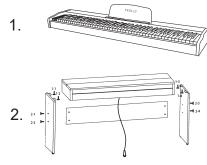

# **Installation Graphic Representation**

- ① 1-1 to 1-4 plastic fix part screw M6X20(4PCS)
- 2) 2-1 to 2-4 screws PWA5X60 (4 PCS)

- ① 1-1 to 1-4 plastic fix part screw M6X20(4PCS)
- 2 2-1 to 2-4 screws PWA5X60 (4 PCS)
- ③ 3-1 to 3-4 screws M6X60 (4 PCS)