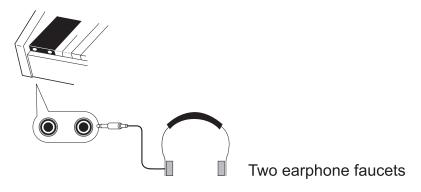

## **Earphone Output Terminal**

This product has two earphone output faucets, and turn down volume of the digital keyboard at first before connecting earphone. Adjust the volume to the satisfactory level after connection.