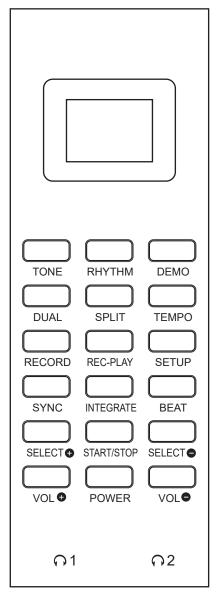

# **FUNCTIONAL INDICATOR**

# Piano performance

- 1. Press the power switch, Digital display"001" and then you can enter the playing state.
- 2. Play music on the piano keys.

# Volume adjustment

Use the volume knob to increase or decrease the volume until you are satisfied.

## Timbre selection

- 1. Press "TONE" button, enter timbre mode.
- 2. Press "select +" or "select -" to select any timbre, and the corresponding timbre number will be displayed digitally.
- 3. When the power switch is turned on, it is preset to the piano tone

# Rhythm selection

- 1. Press the "Rhythm" button, enters the rhythm mode.
- 2. Press "Select+" or "Select-" to select any rhythm, digital display of the corresponding rhythm number.
- 3. Press the "Start/Stop" key to start playing the selected rhythm. to stop the rhythm play press "Start/Stop".

# Speed adjustment

- 1. Press the "TEMPO" button and press "Select+" or "Select-" to adjust the speed and speed.
- 2. Speed control range (20-280), power-up preset in paragraph 001.

FESLEY FESLEY

# Chord accompaniment

- 1. Select the desired rhythm to play.
- 2. Press the "INTERATE" buttons at the same time to enter the chord state.
- 3. Playing chords can be played differently on the accompaniment keyboard (1-34 keys from left) according to different fingering.
- 4. Press the "INTERATE" buttons again to turn off the chord function.

# Synchronous start

Select the rhythm to use before beginning, set the speed value and select the chord accompaniment.

- 1. In the rhythmic state, press the "synch" button to enter the synchronous start state.
- 2. Play chords (1-34 keys from the left of the keyboard), and the accompaniment will start playing automatically.
- 3. To cancel the synchronization function, press the "start/stop" button.

## Set the feature.

- 1. Press the "SETUP" key for the first time, then "Select+" or "Select-" to choose the force to turn on or off.
- 2. Press the "SETUP" key for the second time, then "Select+" or "Select-" to select a different rhythmic volume (0-32).
- 3. Press the "SETUP" key for the third time, then press"Select+" or "Select-" to select different shifts (-12-12).

### Metronome features

Press the metronome button, the light lights up, the metronome function starts, and then press the key metronome function off.

## Built-in demo song

- 1. Press the "demo" button to display the current demo number and start playing the demo. Press this key again to stop.
- 2. After entering the demo mode, you can also select different demo songs by "select +" or "select -".

# Recording

- Key disc note recording
   Press the " REC " buttons simultaneously to digitally display
   "REC" into recording mode, recording 5000 notes.
- 2. Press the "play" buttom digitally display "PLY" to play the recorded notes.

# **Split**

- 1. Enter the timbre mode first and choose an instrument as the main timbre.
- 2. Press the "SPLIT" button Press the "SPLIT" button, then press "select +" or "select -" to select another tone. At this time to play the keyboard on both sides of the corresponding sound of the instrument.
- 3. Press the "SPLIT" button again to cancel the segmentation of the key disk and return to the normal keyboard state.

#### The dual tone

- 1. Enter the timbre mode first and choose an instrument as the main timbre.
- 2. Press the "DUAL" button to Press the "DUAL" button, then press the "select +" or " select -" button to select the second tone. At this point playing the keyboard can simultaneously emit two resonant timbre.
- 3. Press the "DUAL" button again to return to the normal tone state.