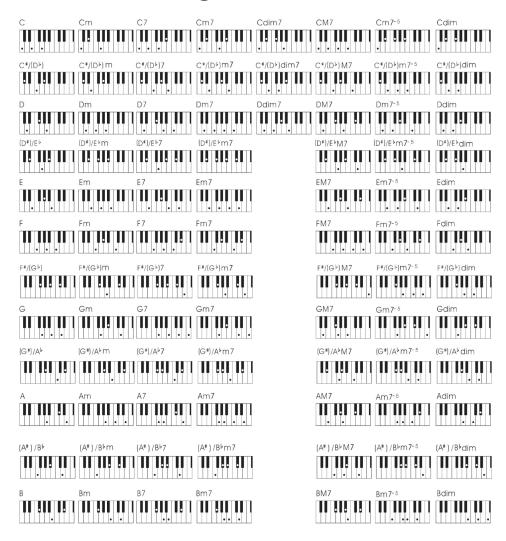

# TONE LIST:

| Number | Instrument        |
|--------|-------------------|
| PIANO  |                   |
| 001    | GRAND PIANO 1     |
| 002    | BRIGHT PIANO 1    |
| 003    | PIANO ELEC        |
| 004    | HONKY-TONK        |
| 005    | E PIANO1          |
| 006    | E PIANO2          |
| 007    | GRAND HARPSICHORD |
| 008    | CLAVI CHORD 1     |
| GLOCK  |                   |
| 009    | CELESTA           |
| 010    | GLOCKENSPIEL 1    |
| 011    | MUSIC BOX 1       |
| 012    | VIBRAPHONE 1      |
| 013    | MARIMBA 1         |
| 014    | XYLOPHONE 1       |
| 015    | TUBULR BELLS 1    |
| 016    | DULCIMER 1        |
| ORGAN  |                   |
| 017    | HAND ORGAN 1      |
| 018    | PERCHY ORGAN 1    |
| 019    | ROCK ORGAN        |
| 020    | CHURCH ORGAN 1    |
| 021    | REED ORGAN 1      |
| 022    | ACCORDN 1         |
| 023    | HARMONICA 1       |
| 024    | TANGO ACCORDN 1   |
| GUITAR |                   |
| 025    | GUITAR NYLON 1    |
| 026    | GUITAR STEEL 1    |
| 027    | GUITAR JAZZ 1     |
| 028    | GUITAR CLEAN 1    |