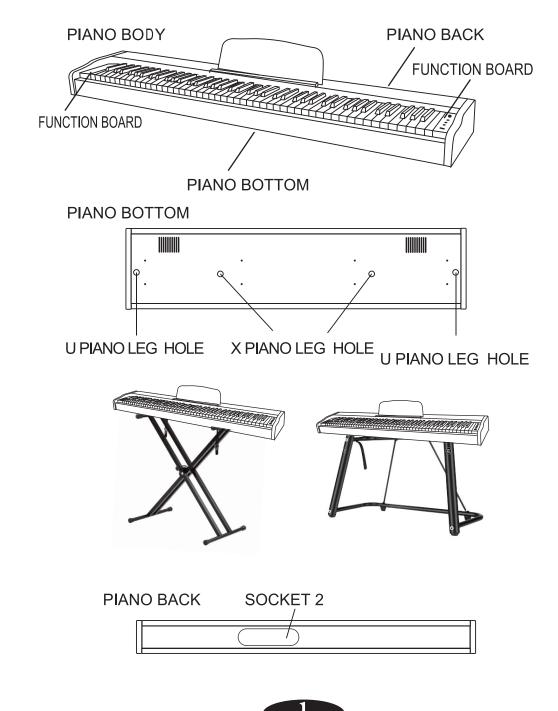

# FESLEY

Model A: FEP300 (Only Piano) Model B: FEP300X (With X-Keyboard Stand)

# X-Keyboard Stand Assembly Instruction

2

| RHY | THMS | LIST |
|-----|------|------|
|-----|------|------|

| 504        |                            |            |                                                                                                                                                                                                                                                                                                                                                                                                                                                                                                                                                   | 004  | 0 0547 40                | 054 |                                          |
|------------|----------------------------|------------|---------------------------------------------------------------------------------------------------------------------------------------------------------------------------------------------------------------------------------------------------------------------------------------------------------------------------------------------------------------------------------------------------------------------------------------------------------------------------------------------------------------------------------------------------|------|--------------------------|-----|------------------------------------------|
| 501        | O DEAT ODE                 | 551        | KAP BF                                                                                                                                                                                                                                                                                                                                                                                                                                                                                                                                            | 601  | 8 BEAT TO                | 001 | COUNTRY 1C                               |
| 502        | O DEAT 2DF                 | 552        | SLUW GUSPEL WUSIG DE                                                                                                                                                                                                                                                                                                                                                                                                                                                                                                                              | 002  | O DEAT 20                | 052 | COUNTRY 2C                               |
| 503        |                            | 003<br>554 | RAP BF<br>SLOW GOSPEL MUSIC BF<br>BLUES BF<br>SLOW BLUES BF<br>FOX TROT BF<br>HOT DISCO BF<br>DOUBLE DISCO BF<br>PASODOBLE BF<br>POLKA POP BF<br>WALTZ 1BF<br>POP WALTZ 1BF<br>POP WALTZ 2BF<br>LAE BF<br>TWIST 1BF<br>TWIST 2BF<br>MIAMI POP BF<br>DETROIT BF<br>REGGAE BF                                                                                                                                                                                                                                                                       | 604  | O DEAT JO                | 000 | COUNTRY ROCK C<br>COUNTRY SLIDING STEP C |
| 504        |                            | 554        | SLUW DLUES DF                                                                                                                                                                                                                                                                                                                                                                                                                                                                                                                                     | 60F  | O DEAT 40                | 004 | COUNTRY SWAY C                           |
| 505        | PERVUUI & BEAT BF          | 555        |                                                                                                                                                                                                                                                                                                                                                                                                                                                                                                                                                   | 000  | O DEAT (O                | 000 |                                          |
| 500        | O DEAT DOD ODE             | 000<br>557 |                                                                                                                                                                                                                                                                                                                                                                                                                                                                                                                                                   | 000  | O DEAT (O                | 000 | COUNTRY BALLAD C                         |
| 507        | O BEAT PUP ZEF             | 007<br>550 | DUUBLE DISCU BF                                                                                                                                                                                                                                                                                                                                                                                                                                                                                                                                   | 6007 |                          | 007 | COUNTRY WALTZ C                          |
| 500        | BALLADE 2 DE               | 220        | PASUDUBLE BF                                                                                                                                                                                                                                                                                                                                                                                                                                                                                                                                      | 000  | FERVUUI & BEAL U         | 000 | COUNTRY POP 1C                           |
| 509        |                            | 559        | PULKA PUP BF                                                                                                                                                                                                                                                                                                                                                                                                                                                                                                                                      | 640  | SUFI & BEAT U            | 009 | COUNTRY POP 2C                           |
| 510        | GUITAR BALLADE BE          | 500        | WALIZ IBF                                                                                                                                                                                                                                                                                                                                                                                                                                                                                                                                         | 010  | SUFT 8 BEAT 10           | 000 | INDOOR DANCE 1C                          |
| 511        | ORGAN BALLAD BE            | 507        | PUP WALIZ IBF                                                                                                                                                                                                                                                                                                                                                                                                                                                                                                                                     | 011  | SUFT 8 BEAT 20           | 001 | INDOOR DANCE 2C                          |
| 512        | BRUGE BALLAD DE            | 502        | PUP WALIZ ZBF                                                                                                                                                                                                                                                                                                                                                                                                                                                                                                                                     | 012  | SUFT 8 BEAT 30           | 002 | COOL DANCE 1C                            |
| 513        | ULU BALLAD BE              | 503        |                                                                                                                                                                                                                                                                                                                                                                                                                                                                                                                                                   | 013  | SUFT 8 BEAT 40           | 003 | COOL DANCE 2C                            |
| 514        | RUCK BALLAD BF             | 504        | IWISI IBF                                                                                                                                                                                                                                                                                                                                                                                                                                                                                                                                         | 014  | TO BEAT TO               | 004 | LENTO FOXTROT C                          |
| 515        | LENIU BALLAD BE            | 505        | IWISI ZBF                                                                                                                                                                                                                                                                                                                                                                                                                                                                                                                                         | 615  | 16 BEAT 20               | 665 | REYNELLA WALTZ 10                        |
| 510        | PUP BALLAD BF              | 500        | MIAMI PUP BF                                                                                                                                                                                                                                                                                                                                                                                                                                                                                                                                      | 010  | 16 BEAT 30               | 000 | REYNELLA WALTZ 2C                        |
| 517        | ELECTRUACOUSTIC BALLAD BE  | 507        | DEIRUII BF                                                                                                                                                                                                                                                                                                                                                                                                                                                                                                                                        | 617  | 16 BEAT 40<br>16 BEAT 50 | 667 | SALSA 10                                 |
| 518        | PULKA BALLAD BF            | 500        | REGUAE BF                                                                                                                                                                                                                                                                                                                                                                                                                                                                                                                                         | 010  | IO BEAT OU               | 000 | SALSA ZU                                 |
| 519        | IO BEAT IBF                | 509        | SWING ZIGGT BF                                                                                                                                                                                                                                                                                                                                                                                                                                                                                                                                    | 019  | IO BEAT OU               | 009 |                                          |
| 520        | IO BEAT 2 BF               | 570        | MANDU BE                                                                                                                                                                                                                                                                                                                                                                                                                                                                                                                                          | 020  | IO BEAT 70               | 070 |                                          |
| 521        | IO BEAT JBF                | 5/1        |                                                                                                                                                                                                                                                                                                                                                                                                                                                                                                                                                   | 021  | 10 BEAT BOD 10           | 0/1 |                                          |
| 522        | IO BEAT ABE                | 572        | MUSE (FRENGH FULK) BF                                                                                                                                                                                                                                                                                                                                                                                                                                                                                                                             | 022  | TO BEAT PUP TO           | 0/2 | SUUL DISCU C                             |
| 523        | 10 BEAT FUNK BF            | 5/3        | INDUUK DANGE BF                                                                                                                                                                                                                                                                                                                                                                                                                                                                                                                                   | 023  | TO BEAT PUP 20           | 0/3 |                                          |
| 524<br>525 | 10 BEAT PUP BF             | 5/4<br>575 |                                                                                                                                                                                                                                                                                                                                                                                                                                                                                                                                                   | 024  | TO BEAT BALLAD TO        | 0/4 |                                          |
| 525        | TO BEAT BALLAD BE          | 5/5        | REINELLA WALIZ BE                                                                                                                                                                                                                                                                                                                                                                                                                                                                                                                                 | 020  | 10 BEAT BALLAD 20        | 0/0 |                                          |
| 520        | BUSSANUVU BF               | 5/0<br>577 | SALSA BF                                                                                                                                                                                                                                                                                                                                                                                                                                                                                                                                          | 020  | TO BEAT FUNK 20          | 0/0 | ANUG PUP C                               |
| 52/        | GUTTAK BUSSANUVU BE        | 5//        |                                                                                                                                                                                                                                                                                                                                                                                                                                                                                                                                                   | 02/  | PUP FUNK C               | 670 | OLUB DANGE 10                            |
| 520        | PUP BUSSAINUVU BF          | 570<br>570 |                                                                                                                                                                                                                                                                                                                                                                                                                                                                                                                                                   | 020  |                          | 0/0 | ULUB DANGE ZU                            |
| 529        |                            | 5/9        |                                                                                                                                                                                                                                                                                                                                                                                                                                                                                                                                                   | 620  |                          | 600 |                                          |
| 530        |                            | 500        |                                                                                                                                                                                                                                                                                                                                                                                                                                                                                                                                                   | 624  | DALLADE 10               | 601 |                                          |
| 522        |                            | 501        |                                                                                                                                                                                                                                                                                                                                                                                                                                                                                                                                                   | 622  | DALLADE 20               | 692 | TID 10                                   |
| 522        |                            | 592        |                                                                                                                                                                                                                                                                                                                                                                                                                                                                                                                                                   | 622  | DALLADE 40               | 692 |                                          |
| 524        |                            | 584        | SWAY 1DE                                                                                                                                                                                                                                                                                                                                                                                                                                                                                                                                          | 624  |                          | 694 |                                          |
| 525        |                            | 585        |                                                                                                                                                                                                                                                                                                                                                                                                                                                                                                                                                   | 625  |                          | 695 |                                          |
| 526        | COUNTRY SLIDING SIEP OF    | 586        |                                                                                                                                                                                                                                                                                                                                                                                                                                                                                                                                                   | 626  | RELICE BALLAD C          | 686 |                                          |
| 537        | COUNTRY BALLAD BE          | 587        | MARCH RE                                                                                                                                                                                                                                                                                                                                                                                                                                                                                                                                          | 637  |                          | 687 | TECHNO 1C                                |
| 538        | COUNTRY WALTZ BE           | 588        | IIS MARCH RE                                                                                                                                                                                                                                                                                                                                                                                                                                                                                                                                      | 638  | ROCK BALLAD C            | 688 | TECHNO 2C                                |
| 530        | 50'S ROCK MUSIC BE         | 580        | SAMBA RE                                                                                                                                                                                                                                                                                                                                                                                                                                                                                                                                          | 630  | LENTO BALLAD C           | 680 |                                          |
| 540        | HEAVY METAL RE             | 500        |                                                                                                                                                                                                                                                                                                                                                                                                                                                                                                                                                   | 640  | POP BALLAD 1C            | 600 |                                          |
| 5/1        | ROCK 1 RE                  | 501        |                                                                                                                                                                                                                                                                                                                                                                                                                                                                                                                                                   | 6/1  | POP BALLAD 20            | 601 | WALTZ 1C                                 |
| 542        | ROCK 2 BE                  | 592        | TANANTELLAS RE                                                                                                                                                                                                                                                                                                                                                                                                                                                                                                                                    | 642  | POP BALLAD 3C            | 692 | POP WALTZ 1C                             |
| 543        | SOFT ROCK BE               | 593        | I ENTO WALTZ RE                                                                                                                                                                                                                                                                                                                                                                                                                                                                                                                                   | 643  | POP BALLAD 4C            | 603 | POP WALTZ 2C                             |
| 544        | SLOW ROCK BE               | 594        | ARMY WALTZ BE                                                                                                                                                                                                                                                                                                                                                                                                                                                                                                                                     | 644  | POP BALLAD 50            | 694 | BOOGLE C                                 |
| 545        | HARD ROCK BE               | 595        | PLANO SONGS RE                                                                                                                                                                                                                                                                                                                                                                                                                                                                                                                                    | 645  |                          | 695 |                                          |
| 546        | HEAVY METAL ROCK 1RE       | 596        | WALTZ 2 (PLANO ) RF                                                                                                                                                                                                                                                                                                                                                                                                                                                                                                                               | 646  | POLKA BALLAD C           | 696 | 80'S FUSE C                              |
| 547        | HEAVY METAL ROCK 2RE       | 597        | GUITA WALTZ BE                                                                                                                                                                                                                                                                                                                                                                                                                                                                                                                                    | 647  | MEW POP C                | 697 | JAZZ ROCK C                              |
| 548        | CHICAGO BLUES BE           | 598        | 2/4 BEAT PLANO ACCOMPANIMENT RE                                                                                                                                                                                                                                                                                                                                                                                                                                                                                                                   | 648  | SPRY BALLAD C            | 698 | SWAY 1C                                  |
| 549        | FAST GOSPEL MUSIC BE       | 599        | MIAMI POP BF<br>DETROIT BF<br>REGGAE BF<br>SWING ZIGGY BF<br>MANBO BF<br>COUNTRY DANCE BF<br>MUSE (FRENCH FOLK) BF<br>INDOOR DANCE BF<br>LENTO FOXTROT BF<br>REYNELLA WALTZ BF<br>SALSA BF<br>DISCO BF<br>POP HIP-HOP BF<br>ANOG POP BF<br>CLUB DANCE BF<br>BOOGIE BF<br>HIP POP BF<br>JAZZ ROCK BF<br>SWAY 1BF<br>DIXIE BF<br>JAZZ SAMBA BF<br>MARCH BF<br>US MARCH BF<br>SAMBA BF<br>POLKA BF<br>ARMY POLKA BF<br>TANANTELLAS BF<br>LENTO WALTZ BF<br>PIANO SONGS BF<br>WALTZ 2 (PIANO )BF<br>GUITA WALTZ BF<br>2/4 BEAT PIANO ACCOMPANIMENT BF | 649  | BLUEGRASS 10             | 699 | DIXIE                                    |
|            | TRADITIONAL SOUL GOSPEL BF |            | 4/4 BEAT PLANO ACCOMPANIMENT BF                                                                                                                                                                                                                                                                                                                                                                                                                                                                                                                   |      |                          |     |                                          |
|            |                            |            |                                                                                                                                                                                                                                                                                                                                                                                                                                                                                                                                                   |      |                          |     |                                          |