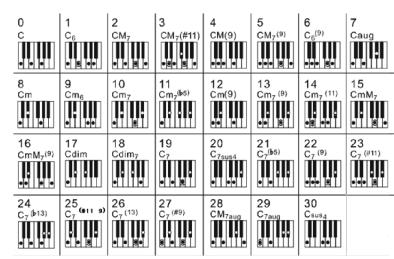

. Following tones selection method to select second tone. Through two tones combination to extend the tone of piano. Press [DOUBLE TONES] again to close.

#### **10.DUAL SPLIT**

Press [SPLIT] enter double keyboards, keyboard separated by middle C. Keyboard on the left will go up an octave, on the right will go down an octave automatically.

Press [SPLIT] again to switch off.

### 11.CHORD

Press [CHORD] enter chord playing mode. Several keys on the left keyboard, change into automatic chord keyboard.(Accompaniment separation point as boundary)

According to chord relationship, player playing chord on keyboard by left hand, piano will accompany for it automatically. "C Major chord fingering form" for reference, other tune is same analogize.





FESLEY

Chord control table is as follows:



### **12.METRONOME**

Press [METRONOME] beat sound starts, following the beat sound to play.Press [METRONOME] again to turn off.

Beat types automatically match according to rhythm type.

### 13.REC/PLAY

Press [REC], LED screen shows "REC", METRONOME auto-start.All notes will be recorded at this time.

Press [REC] again, recording stop. The storage capacity is around 5000 notes, storage operation include pedal operation, change

tones,etc.Playing metronome,beat be recorded before use metronome record. When playing record, couldn't change the type and tempo of metronome.

After record, press [PLAY], play the note just recorded.

#### **14.DEMO**

Press [DEMO], demo songs start, using SELECT + / - to select other songs.110 demo songs can be selected.

#### **TONES LIST**

| 601 | SOFT HAR