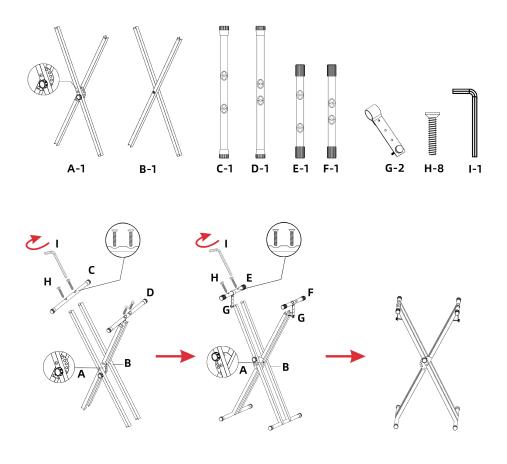

# X-Keyboard Stand Assembly Instruction

2

| RHY | THMS | LIST |
|-----|------|------|
|-----|------|------|

| 504        |                            |            |                                                                                                                                                                                                                                                                                                                                                                                                                                                                                                                                                   | 004  | 0 0547 40                | 054 |                                          |
|------------|----------------------------|------------|---------------------------------------------------------------------------------------------------------------------------------------------------------------------------------------------------------------------------------------------------------------------------------------------------------------------------------------------------------------------------------------------------------------------------------------------------------------------------------------------------------------------------------------------------|------|--------------------------|-----|------------------------------------------|
| 501        | O DEAT ODE                 | 551        | KAP BF                                                                                                                                                                                                                                                                                                                                                                                                                                                                                                                                            | 601  | 8 BEAT TO                | 001 | COUNTRY 1C                               |
| 502        | O DEAT 2DF                 | 552        | SLUW GUSPEL WUSIG DE                                                                                                                                                                                                                                                                                                                                                                                                                                                                                                                              | 002  | O DEAT 20                | 052 | COUNTRY 2C                               |
| 503        |                            | 003<br>554 | RAP BF<br>SLOW GOSPEL MUSIC BF<br>BLUES BF<br>SLOW BLUES BF<br>FOX TROT BF<br>HOT DISCO BF<br>DOUBLE DISCO BF<br>PASODOBLE BF<br>POLKA POP BF<br>WALTZ 1BF<br>POP WALTZ 1BF<br>POP WALTZ 2BF<br>LAE BF<br>TWIST 1BF<br>TWIST 2BF<br>MIAMI POP BF<br>DETROIT BF<br>REGGAE BF                                                                                                                                                                                                                                                                       | 604  | O DEAT JO                | 000 | COUNTRY ROCK C<br>COUNTRY SLIDING STEP C |
| 504        |                            | 554        | SLUW DLUES DF                                                                                                                                                                                                                                                                                                                                                                                                                                                                                                                                     | 60F  | O DEAT 40                | 004 | COUNTRY SWAY C                           |
| 505        | PERVUUI & BEAT BF          | 555        |                                                                                                                                                                                                                                                                                                                                                                                                                                                                                                                                                   | 000  | O DEAT (O                | 000 |                                          |
| 500        | O DEAT DOD ODE             | 000<br>557 |                                                                                                                                                                                                                                                                                                                                                                                                                                                                                                                                                   | 000  | O DEAT (O                | 000 | COUNTRY BALLAD C                         |
| 507        | O BEAT PUP ZEF             | 007<br>550 | DUUBLE DISCU BF                                                                                                                                                                                                                                                                                                                                                                                                                                                                                                                                   | 6007 |                          | 007 | COUNTRY WALTZ C                          |
| 500        | BALLADE 2 DE               | 220        | PASUDUBLE BF                                                                                                                                                                                                                                                                                                                                                                                                                                                                                                                                      | 000  | FERVUUI & BEAL U         | 000 | COUNTRY POP 1C                           |
| 509        |                            | 559        | PULKA PUP BF                                                                                                                                                                                                                                                                                                                                                                                                                                                                                                                                      | 640  | SUFI & BEAT U            | 009 | COUNTRY POP 2C                           |
| 510        | GUITAR BALLADE BE          | 500        | WALIZ IBF                                                                                                                                                                                                                                                                                                                                                                                                                                                                                                                                         | 010  | SUFT 8 BEAT 10           | 000 | INDOOR DANCE 1C                          |
| 511        | ORGAN BALLAD BE            | 507        | PUP WALIZ IBF                                                                                                                                                                                                                                                                                                                                                                                                                                                                                                                                     | 011  | SUFT 8 BEAT 20           | 001 | INDOOR DANCE 2C                          |
| 512        | BRUGE BALLAD DE            | 502        | PUP WALIZ ZBF                                                                                                                                                                                                                                                                                                                                                                                                                                                                                                                                     | 012  | SUFT 8 BEAT 30           | 002 | COOL DANCE 1C                            |
| 513        | ULU BALLAD BE              | 503        |                                                                                                                                                                                                                                                                                                                                                                                                                                                                                                                                                   | 013  | SUFT 8 BEAT 40           | 003 | COOL DANCE 2C                            |
| 514        | RUCK BALLAD BF             | 504        | IWISI IBF                                                                                                                                                                                                                                                                                                                                                                                                                                                                                                                                         | 014  | TO BEAT TO               | 004 | LENTO FOXTROT C                          |
| 515        | LENIU BALLAD BE            | 505        | IWISI ZBF                                                                                                                                                                                                                                                                                                                                                                                                                                                                                                                                         | 615  | 16 BEAT 20               | 665 | REYNELLA WALTZ 10                        |
| 510        | PUP BALLAD BF              | 500        | MIAMI PUP BF                                                                                                                                                                                                                                                                                                                                                                                                                                                                                                                                      | 010  | 16 BEAT 30               | 000 | REYNELLA WALTZ 2C                        |
| 517        | ELECTRUACOUSTIC BALLAD BE  | 507        | DEIRUII BF                                                                                                                                                                                                                                                                                                                                                                                                                                                                                                                                        | 617  | 16 BEAT 40<br>16 BEAT 50 | 667 | SALSA 10                                 |
| 518        | PULKA BALLAD BF            | 500        | REGUAE BF                                                                                                                                                                                                                                                                                                                                                                                                                                                                                                                                         | 010  | IO BEAT OU               | 000 | SALSA ZU                                 |
| 519        | IO BEAT IBF                | 509        | SWING ZIGGT BF                                                                                                                                                                                                                                                                                                                                                                                                                                                                                                                                    | 019  | IO BEAT OU               | 009 |                                          |
| 520        | IO BEAT 2 BF               | 570        | MANDU BE                                                                                                                                                                                                                                                                                                                                                                                                                                                                                                                                          | 020  | IO BEAT 70               | 070 |                                          |
| 521        | IO BEAT JBF                | 5/1        |                                                                                                                                                                                                                                                                                                                                                                                                                                                                                                                                                   | 021  | 10 BEAT BOD 10           | 0/1 |                                          |
| 522        | IO BEAT ABE                | 572        | MUSE (FRENGH FULK) BF                                                                                                                                                                                                                                                                                                                                                                                                                                                                                                                             | 022  | TO BEAT PUP TO           | 0/2 | SUUL DISCU C                             |
| 523        | 10 BEAT FUNK BF            | 5/3        | INDUUK DANGE BF                                                                                                                                                                                                                                                                                                                                                                                                                                                                                                                                   | 023  | TO BEAT PUP 20           | 0/3 |                                          |
| 524<br>525 | 10 BEAT PUP BF             | 5/4<br>575 |                                                                                                                                                                                                                                                                                                                                                                                                                                                                                                                                                   | 024  | TO BEAT BALLAD TO        | 0/4 |                                          |
| 525        | TO BEAT BALLAD BE          | 5/5        | REINELLA WALIZ BE                                                                                                                                                                                                                                                                                                                                                                                                                                                                                                                                 | 020  | 10 BEAT BALLAD 20        | 0/0 |                                          |
| 520        | BUSSANUVU BF               | 5/0<br>577 | SALSA BF                                                                                                                                                                                                                                                                                                                                                                                                                                                                                                                                          | 020  | TO BEAT FUNK 20          | 0/0 | ANUG PUP C                               |
| 52/        | GUTTAK BUSSANUVU BE        | 5//        |                                                                                                                                                                                                                                                                                                                                                                                                                                                                                                                                                   | 02/  | PUP FUNK C               | 670 | OLUB DANGE 10                            |
| 520        | PUP BUSSAINUVU BF          | 570<br>570 |                                                                                                                                                                                                                                                                                                                                                                                                                                                                                                                                                   | 020  |                          | 0/0 | ULUB DANGE ZU                            |
| 529        |                            | 5/9        |                                                                                                                                                                                                                                                                                                                                                                                                                                                                                                                                                   | 620  |                          | 600 |                                          |
| 530        |                            | 500        |                                                                                                                                                                                                                                                                                                                                                                                                                                                                                                                                                   | 624  | DALLADE 10               | 601 |                                          |
| 522        |                            | 501        |                                                                                                                                                                                                                                                                                                                                                                                                                                                                                                                                                   | 622  | DALLADE 20               | 692 | TID 10                                   |
| 522        |                            | 592        |                                                                                                                                                                                                                                                                                                                                                                                                                                                                                                                                                   | 622  | DALLADE 40               | 692 |                                          |
| 524        |                            | 584        | SWAY 1DE                                                                                                                                                                                                                                                                                                                                                                                                                                                                                                                                          | 624  |                          | 694 |                                          |
| 525        |                            | 585        |                                                                                                                                                                                                                                                                                                                                                                                                                                                                                                                                                   | 625  |                          | 695 |                                          |
| 526        | COUNTRY SLIDING SIEP OF    | 586        |                                                                                                                                                                                                                                                                                                                                                                                                                                                                                                                                                   | 626  | RELICE BALLAD C          | 686 |                                          |
| 537        | COUNTRY BALLAD BE          | 587        | MARCH RE                                                                                                                                                                                                                                                                                                                                                                                                                                                                                                                                          | 637  |                          | 687 | TECHNO 1C                                |
| 538        | COUNTRY WALTZ BE           | 588        | IIS MARCH RE                                                                                                                                                                                                                                                                                                                                                                                                                                                                                                                                      | 638  | ROCK BALLAD C            | 688 | TECHNO 2C                                |
| 530        | 50'S ROCK MUSIC BE         | 580        | SAMBA RE                                                                                                                                                                                                                                                                                                                                                                                                                                                                                                                                          | 630  | LENTO BALLAD C           | 680 |                                          |
| 540        | HEAVY METAL RE             | 500        |                                                                                                                                                                                                                                                                                                                                                                                                                                                                                                                                                   | 640  | POP BALLAD 1C            | 600 |                                          |
| 5/1        | ROCK 1 RE                  | 501        |                                                                                                                                                                                                                                                                                                                                                                                                                                                                                                                                                   | 6/1  | POP BALLAD 20            | 601 | WALTZ 1C                                 |
| 542        | ROCK 2 BE                  | 592        | TANANTELLAS RE                                                                                                                                                                                                                                                                                                                                                                                                                                                                                                                                    | 642  | POP BALLAD 3C            | 692 | POP WALTZ 1C                             |
| 543        | SOFT ROCK BE               | 593        | I ENTO WALTZ RE                                                                                                                                                                                                                                                                                                                                                                                                                                                                                                                                   | 643  | POP BALLAD 4C            | 603 | POP WALTZ 2C                             |
| 544        | SLOW ROCK BE               | 594        | ARMY WALTZ BE                                                                                                                                                                                                                                                                                                                                                                                                                                                                                                                                     | 644  | POP BALLAD 50            | 694 | BOOGLE C                                 |
| 545        | HARD ROCK BE               | 595        | PLANO SONGS RE                                                                                                                                                                                                                                                                                                                                                                                                                                                                                                                                    | 645  |                          | 695 |                                          |
| 546        | HEAVY METAL ROCK 1RE       | 596        | WALTZ 2 (PLANO ) RF                                                                                                                                                                                                                                                                                                                                                                                                                                                                                                                               | 646  | POLKA BALLAD C           | 696 | 80'S FUSE C                              |
| 547        | HEAVY METAL ROCK 2RE       | 597        | GUITA WALTZ BE                                                                                                                                                                                                                                                                                                                                                                                                                                                                                                                                    | 647  | MEW POP C                | 697 | JAZZ ROCK C                              |
| 548        | CHICAGO BLUES BE           | 598        | 2/4 BEAT PLANO ACCOMPANIMENT RE                                                                                                                                                                                                                                                                                                                                                                                                                                                                                                                   | 648  | SPRY BALLAD C            | 698 | SWAY 1C                                  |
| 549        | FAST GOSPEL MUSIC BE       | 599        | MIAMI POP BF<br>DETROIT BF<br>REGGAE BF<br>SWING ZIGGY BF<br>MANBO BF<br>COUNTRY DANCE BF<br>MUSE (FRENCH FOLK) BF<br>INDOOR DANCE BF<br>LENTO FOXTROT BF<br>REYNELLA WALTZ BF<br>SALSA BF<br>DISCO BF<br>POP HIP-HOP BF<br>ANOG POP BF<br>CLUB DANCE BF<br>BOOGIE BF<br>HIP POP BF<br>JAZZ ROCK BF<br>SWAY 1BF<br>DIXIE BF<br>JAZZ SAMBA BF<br>MARCH BF<br>US MARCH BF<br>SAMBA BF<br>POLKA BF<br>ARMY POLKA BF<br>TANANTELLAS BF<br>LENTO WALTZ BF<br>PIANO SONGS BF<br>WALTZ 2 (PIANO )BF<br>GUITA WALTZ BF<br>2/4 BEAT PIANO ACCOMPANIMENT BF | 649  | BLUEGRASS 10             | 699 | DIXIE                                    |
|            | TRADITIONAL SOUL GOSPEL BF |            | 4/4 BEAT PLANO ACCOMPANIMENT BF                                                                                                                                                                                                                                                                                                                                                                                                                                                                                                                   |      |                          |     |                                          |
|            |                            |            |                                                                                                                                                                                                                                                                                                                                                                                                                                                                                                                                                   |      |                          |     |                                          |