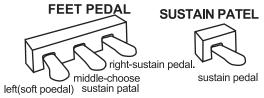

# **Function Introduction**

 Built-in multi-core highly professional top-class chip •DREAM SAM5504 Audio chip have built-in 424-bits DSP. Keyboard:support 88 key hammer,spring and other types of keyboard, equipped with a variety of strength curve optional. •900 Tones,700 Rhythms,110 Demo Songs •3 Digital display. • Digital display choose. Note record/play function. Piano tones use YAMAHA tones with the latest Italian 3-layer dynamic sampling technology. •The elaborate multi-track rhythm include variety of music styles from around the world. •TEMPO speed control •Synthesize chord function Key drum&Dual keyboard Metronome, Transpose •MP3 play Sustain pedal