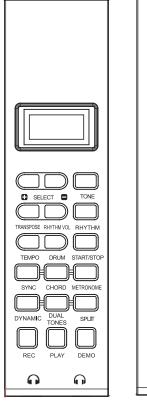

### 1.TONE:

Press [Tone] then press [+] or [-] button for choosing different tones.900 tones for selecting.

Note: Tones full list can be found in the "TONES LIST"

### 2.RHYTHM:

Press [Rhythm],then press [+] or [-] button for choosing different Rhythms.700 Rhythms for selecting. Note:Rhythms full list can be found in the "RHYTHMS LIST"

### 3.START/STOP:

Press [Start/Stop], all rhythms start, re-press is stop.

### 4.TRANSPOSE :

Transpose function is for turning all key sound into a up or down tonality to perform other tonal songs conveniently with a acquainted skill.Press Tonality Movebutton,the function is starting,then press [+] or [-] button for turning the tonality up or down a half .The maximum is 8.

### **5.RHYTHM VOLUME:**

Press [Rhythm Volume], then press[+]or[-] for changing the rhythm volume.

### 6.SPEED:

Press [Speed], then press [+] or [-] for changing the speed of rhythm and metronome.