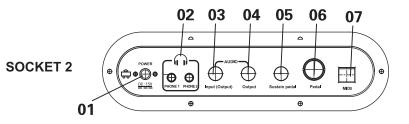

|     |                        |     |                      |     |                      |              |                        |





**WORKING VOLTAGE:**Input voltage rangeDC15V.(PIC 01)

◆ **HEADPHONE INPUT**: Connect headphone plug into phone jack in the rear of piano. Now the internal speakers are automatically switched off ,use of headphone in performance does't inerfere with anyboby else, suiting personal monitor and exercising at night.(PIC 02)

◆ AUDIO INPUT:Pls use audio cable insert the "audio input to connect the mobile phone directly to play music, can use volume button to adjust the volume and make the piano and sound to pronounce at the same time, also can use the volume botton to control the volume(PIC 03)

◆AUDIO OUPUT:Professional equipment output jack,the stereo can be output by sound equipment.(PIC 04)

◆SUSTAIN PEDAL :socket only have sustain function(PIC 05)

#### ◆FEET PEDAL:,LEFT-SOFT PEDAL :

To