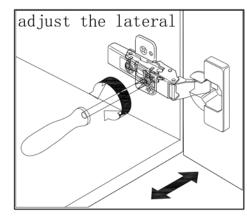

# INSTALLATION INSTRUCTIONS Confidentional : A SKU: 20048-CAB SIZE:47.2"x21.7"x35" PROHIBIT COPY

Prior to installation please check received items against the Packing List Please report any missing items to your local dealer immediately.

Protect all surfaces from sharp objects, high heat sources, direct prolonged sunlight and chemical hazards.

Professional installation recommended!

### PACKING LIST











### **INSTALLATION INSTRUCTIONS**

SKU: 20048-CAB

SIZE:47.2"x21.7"x35"

**PROHIBIT COPY** 

Confidentional: A

# REQUIRED TOOLS



# DRAWER SLIDER ATTACHMENT AND DETACHMENT











# INSTALLATION AND ADJUSTION OF HINGE







### **INSTALLATION INSTRUCTIONS**

PROHIBIT COPY

Confidentional : A

SKU:

20048-CAB

SIZE:47.2"x21.7"x35"















### **Product Features:**

Extra thick LED light
Touch switch with memory
Touch switch dim function
Anti-fog
LED Mirror

# **Installation And Operating Manual**



### For easy and safe installation, please refer to the following:

Read all instructions thoroughly before installing the enclosed product. Read and take note of all safety, care and maintenance information.

PLEASE KEEP THIS INSTRUCTION MANUAL FOR FUTURE REFERENCE DURING PRODUCT OPERATION AND MAINTENANCE.



### WARNING AND SAFETY INSTRUCTIONS

Before assembling your LED Lighted Mirror fixture, please make sure that you carefully read through this instruction sheet, refer back to them during installati