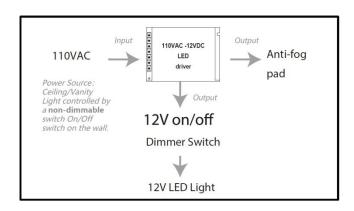

### Internal Power Flow Diagram

# Scenario 1 (Direct Wired)

This is the most common way to connect the mirror. The LED light & anti fog pad are both controlled by the built-in touch switch on the mirror.

\*The LED light is dimmable.