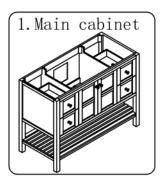

# INSTALLATION INSTRUCTIONS Confidentional : A SKU: 20048-CAB SIZE:47.2"x21.7"x35" PROHIBIT COPY

Prior to installation please check received items against the Packing List Please report any missing items to your local dealer immediately.

Protect all surfaces from sharp objects, high heat sources, direct prolonged sunlight and chemical hazards.

Professional installation recommended!

### PACKING LIST











### **INSTALLATION INSTRUCTIONS**

SKU: 20048-CAB

SIZE:47.2"x21.7"x35"

**PROHIBIT COPY** 

Confidentional: A

# REQUIRED TOOLS



# DRAWER SLIDER ATTACHMENT AND DETACHMENT











# INSTALLATION AND ADJUSTION OF HINGE







### **INSTALLATION INSTRUCTIONS**

PROHIBIT COPY

Confidentional : A

SKU:

20048-CAB

SIZE:47.2"x21.7"x35"















### **Product Features:**

Extra thick LED light
Touch switch with memory
Touch switch dim function
Anti-fog
LED Mirror

# **Installation And Operating Manual**



### For easy and safe installation, please refer to the following:

Read all instructions thoroughly before installing the enclosed product. Read and take note of all safety, care and maintenance information.

PLEASE KEEP THIS INSTRUCTION MANUAL FOR FUTURE REFERENCE DURING