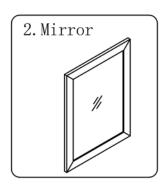

# INSTALLATION INSTRUCTIONS Confidentional : A SKU: 20048-CAB SIZE:47.2"x21.7"x35" PROHIBIT COPY

Prior to installation please check received items against the Packing List Please report any missing items to your local dealer immediately.

Protect all surfaces from sharp objects, high heat sources, direct prolonged sunlight and chemical hazards.

Professional installation recommended!

### PACKING LIST











### **INSTALLATION INSTRUCTIONS**

SKU: 20048-CAB

SIZE:47.2"x21.7"x35"

**PROHIBIT COPY** 

Confidentional: A

# REQUIRED TOOLS



# DRAWER SLIDER ATTACHMENT AND DETACHMENT











# INSTALLATION AND ADJUSTION OF HINGE







### **INSTALLATION INSTRUCTIONS**

PROHIBIT COPY

Confidentional : A

SKU:

20048-CAB

SIZE:47.2"x21.7"x35"















### **Product Features:**

Extra thick LED light
Touch switch with memory
Touch switch dim function
Anti-fog
LED Mirror

# **Installation And Operating Manual**



### For easy and safe installation, please refer to the following:

Read all instructions thoroughly before installing the enclosed product. Read and take note of all safety, care and maintenance information.

PLEASE KEEP THIS INSTRUCTION MANUAL FOR FUTURE REFERENCE DURING P