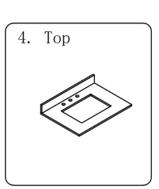

# INSTALLATION INSTRUCTIONS Confidentional : A SKU: 20048-CAB SIZE:47.2"x21.7"x35" PROHIBIT COPY

Prior to installation please check received items against the Packing List Please report any missing items to your local dealer immediately.

Protect all surfaces from sharp objects, high heat sources, direct prolonged sunlight and chemical hazards.

Professional installation recommended!

### PACKING LIST











### **INSTALLATION INSTRUCTIONS**

SKU: 20048-CAB

SIZE:47.2"x21.7"x35"

**PROHIBIT COPY** 

Confidentional: A

# REQUIRED TOOLS



# DRAWER SLIDER ATTACHMENT AND DETACHMENT











# INSTALLATION AND ADJUSTION OF HINGE







### **INSTALLATION INSTRUCTIONS**

PROHIBIT COPY

Confidentional : A

SKU:

20048-CAB

SIZE:47.2"x21.7"x35"















### **Product Features:**

Extra thick LED light
Touch switch with memory
Touch switch dim function
Anti-fog
LED Mirror

# **Installation And Operating Manual**



### For easy and safe installation, please refer to the following:

Read all instructions thoroughly before installing the enclosed product. Read and take note of all safety, care and maintenance information.

PLEASE KEEP THIS INSTRUCTION MANUAL FOR FUTURE REFERENCE DURING PRODU