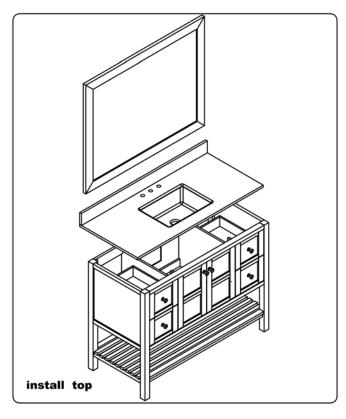

# INSTALLATION INSTRUCTIONS Confidentional : A SKU: 20048-CAB SIZE:47.2"x21.7"x35" PROHIBIT COPY

Prior to installation please check received items against the Packing List Please report any missing items to your local dealer immediately.

Protect all surfaces from sharp objects, high heat sources, direct prolonged sunlight and chemical hazards.

Professional installation recommended!

### PACKING LIST











### **INSTALLATION INSTRUCTIONS**

SKU: 20048-CAB

SIZE:47.2"x21.7"x35"

**PROHIBIT COPY** 

Confidentional: A

# REQUIRED TOOLS



# DRAWER SLIDER ATTACHMENT AND DETACHMENT











# INSTALLATION AND ADJUSTION OF HINGE







### **INSTALLATION INSTRUCTIONS**

PROHIBIT COPY

Confidentional : A

SKU:

20048-CAB

SIZE:47.2"x21.7"x35"















### **Product Features:**

Extra thick LED light
Touch switch with memory
Touch switch dim function
Anti-fog
LED Mirror

# **Installation And Operating Manual**



### For easy and safe installation, please refer to the following:

Read all instructions thoroughly before installing the enclosed product. Read and take note of all safety, care and maintenance information.

PLEASE KEEP THIS INSTRUCTION MANUAL FOR FUTURE REFERENCE DURING PRODUCT OPERATION AND MAINTENANCE.



### WARNING AND SAFETY INSTRUCTIONS

Before assembling your LED Lighted Mirror fixture, please make sure that you carefully read through this instruction sheet, refer back to them during installation to ensure your product is fitted safely and correctly. Keep these instructions for future use.

### WARNING Risk of Fire