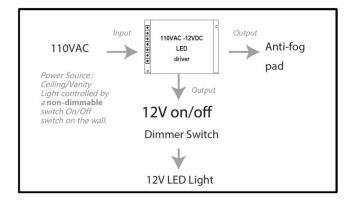

mensions and proportions position will vary.

# **LED Mirror Power Source FAQ**

# Scenario 1 (Direct Wired)

This is the most common way to connect the mirror. The LED light & anti fog pad are both controlled by the built-in touch switch on the mirror.

\*The LED light is dimmable.

# Scenario 2 (Wall Switch)

By doing so, the mirror is now bridged to the wall switch. In order to turn on the mirror, the wall switch needs to be on. The touch switch can be used to turn on the LED mirror and anti-fog pad. The mirror shuts down once the wallswitch is filpped to OFF.

### Scenario 3



(Wall Dimmer Switch – Not Accepted)
This is a scenario that is not acceptable.
There is no work around for our mirror.
Do not try this way as it will damage the LED driver.

### Internal Power Flow Diagram









### DEAR CUSTOMER,

Thank you very much for using our products. We believe that you will like the 100% quality products that CASAINC bring to you. We will grateful if you could leave us a positive feedback.

The satisfaction of customer is our goal, if there is anything we can do to improve your shopping experience, please contact us!

Thanks again for your purchase sincerely, welcome to your next visit.

;-)

#### Get More Help by

Contact Phone Number: 001 888-257-3857 Service Contact: service@casainc.com

You can also view more products at www.casainc.com