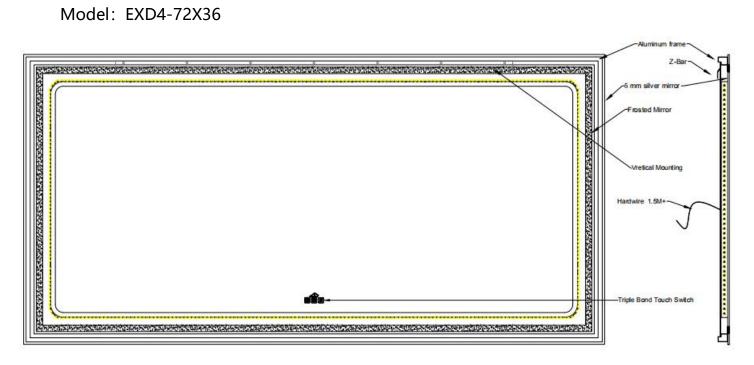

# **PRODUCT DESCRIPTION**

Model: EXD4-48X36

Model: EXD4-60X36

Model: EXD4-72X36