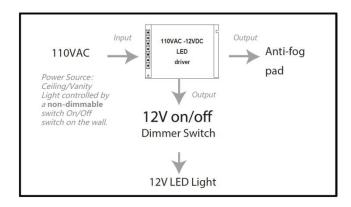

### Internal Power Flow Diagram

# Scenario 1 (Direct Wired)

This is the most common way to connect the mirror. The LED light & anti fog pad are both controlled by the built-in touch switch on the mirror.

\*The LED light is dimmable.