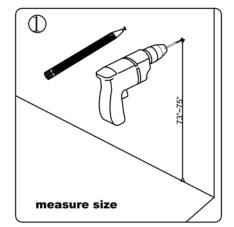

# INSTALLATION INSTRUCTIONS Confidentional : A SKU: 20048-CAB SIZE:47.2"x21.7"x35" PROHIBIT COPY

Prior to installation please check received items against the Packing List Please report any missing items to your local dealer immediately.

Protect all surfaces from sharp objects, high heat sources, direct prolonged sunlight and chemical hazards.

Professional installation recommended!

### PACKING LIST











### **INSTALLATION INSTRUCTIONS**

SKU: 20048-CAB

SIZE:47.2"x21.7"x35"

**PROHIBIT COPY** 

Confidentional: A

# REQUIRED TOOLS



# DRAWER SLIDER ATTACHMENT AND DETACHMENT











# INSTALLATION AND ADJUSTION OF HINGE







### **INSTALLATION INSTRUCTIONS**

PROHIBIT COPY

Confidentional : A

SKU:

20048-CAB

SIZE:47.2"x21.7"x35"















### **Product Features:**

Extra thick LED light
Touch switch with memory
Touch switch dim function
Anti-fog
LED Mirror

# **Installation And Operating Manual**



### For easy and safe installation, please refer to the following:

Read all instructions thoroughly before installing the enclosed product. Read and take note of all safety, care and maintenance information.

PLEASE KEEP THIS INSTRUCTION MANUAL FOR FUTURE REFERENCE DURING PRODUCT OPERATION AND MAINTENANCE.



### WARNING AND SAFETY INSTRUCTIONS

Before assembling your LED Lighted Mirror fixture, please make sure that you carefully read through this instruction sheet, refer back to them during installation to ensure your product is fitted safely and correctly. Keep these instructions for future use.

### WARNING Ri