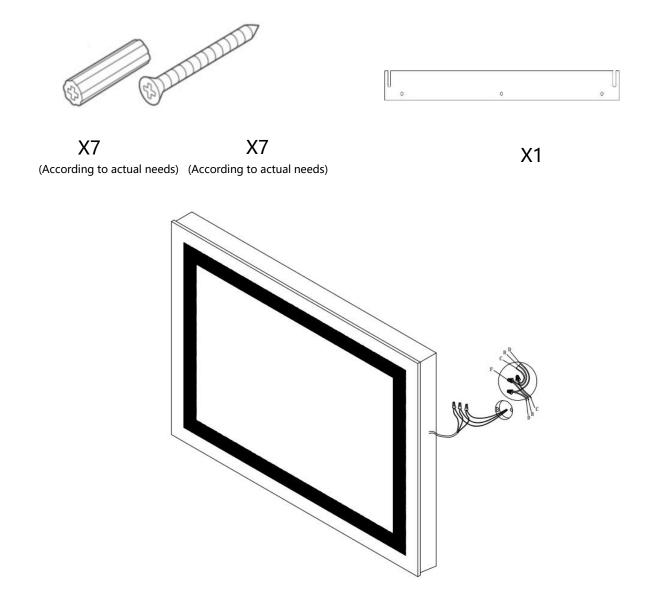

# CHECK PRODUCT LIST AFTER OPENING THE PACKAGE

- •LED Lighted Mirror
- •Installation Manual
- ●Z-bar
- •Wall Mount Screw
- Drywall Anchor

- **-1pcs**
- **-**1pcs
- -1pcs
- -7pcs (One as a spare part)
- -7pcs (One as a spare part)