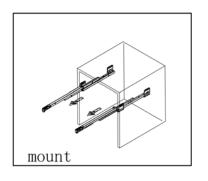

# INSTALLATION INSTRUCTIONS Confidentional : A SKU: 20048-CAB SIZE:47.2"x21.7"x35" PROHIBIT COPY

Prior to installation please check received items against the Packing List Please report any missing items to your local dealer immediately.

Protect all surfaces from sharp objects, high heat sources, direct prolonged sunlight and chemical hazards.

Professional installation recommended!

### PACKING LIST











### **INSTALLATION INSTRUCTIONS**

SKU: 20048-CAB

SIZE:47.2"x21.7"x35"

**PROHIBIT COPY** 

Confidentional: A

# REQUIRED TOOLS



# DRAWER SLIDER ATTACHMENT AND DETACHMENT











# INSTALLATION AND ADJUSTION OF HINGE







### **INSTALLATION INSTRUCTIONS**

PROHIBIT COPY

Confidentional : A

SKU:

20048-CAB

SIZE:47.2"x21.7"x35"















### **Product Features:**

Extra thick LED light
Touch switch with memory
Touch switch dim function
Anti-fog
LED Mirror

# **Installation And Operating Manual**



### For easy and safe installation, please refer to the following:

Read all instructions thoroughly before installing the enclosed product. Read and take note of all safety, care and maintenance information.

PLEASE KEEP THIS INSTRUCTION MANUAL FOR FUTURE REFERENCE DURING PRODUCT OPERATION AND MAINTENANCE.



### WARNING AND SAFETY INSTRUCTIONS

Before assembling your LED Lighted Mirror fixture, please make sure that you carefully read through this inst