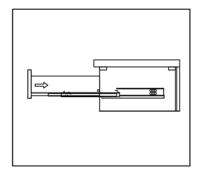

# INSTALLATION INSTRUCTIONS Confidentional : A SKU: 20048-CAB SIZE:47.2"x21.7"x35" PROHIBIT COPY

Prior to installation please check received items against the Packing List Please report any missing items to your local dealer immediately.

Protect all surfaces from sharp objects, high heat sources, direct prolonged sunlight and chemical hazards.

Professional installation recommended!

### PACKING LIST











### **INSTALLATION INSTRUCTIONS**

SKU: 20048-CAB

SIZE:47.2"x21.7"x35"

**PROHIBIT COPY** 

Confidentional: A

# REQUIRED TOOLS



# DRAWER SLIDER ATTACHMENT AND DETACHMENT











# INSTALLATION AND ADJUSTION OF HINGE







### **INSTALLATION INSTRUCTIONS**

PROHIBIT COPY

Confidentional : A

SKU:

20048-CAB

SIZE:47.2"x21.7"x35"















### **Product Features:**

Extra thick LED light
Touch switch with memory
Touch switch dim function
Anti-fog
LED Mirror

# **Installation And Operating Manual**



### For easy and safe installation, please refer to the following:

Read all instructions thoroughly before installing the enclosed product. Read and take note of all safety, care and maintenance information.

PLEASE KEEP THIS INSTRUCTION MANUAL FOR FUTURE REFERENCE DURING PRODUCT OPERATION AND MAINTENANCE.



### WARNING AND SAFETY INSTRUCTIONS

Before assembling your LED Lighted Mirror fixture, please make sure that you carefully read through this instru