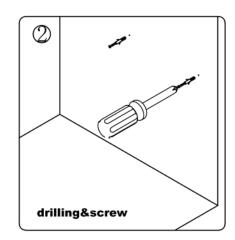

# INSTALLATION INSTRUCTIONS Confidentional : A SKU: 20048-CAB SIZE:47.2"x21.7"x35" PROHIBIT COPY

Prior to installation please check received items against the Packing List Please report any missing items to your local dealer immediately.

Protect all surfaces from sharp objects, high heat sources, direct prolonged sunlight and chemical hazards.

Professional installation recommended!

### PACKING LIST











### **INSTALLATION INSTRUCTIONS**

SKU: 20048-CAB

SIZE:47.2"x21.7"x35"

**PROHIBIT COPY** 

Confidentional: A

# REQUIRED TOOLS



# DRAWER SLIDER ATTACHMENT AND DETACHMENT











# INSTALLATION AND ADJUSTION OF HINGE







### **INSTALLATION INSTRUCTIONS**

PROHIBIT COPY

Confidentional : A

SKU:

20048-CAB

SIZE:47.2"x21.7"x35"















### **Product Features:**

Extra thick LED light
Touch switch with memory
Touch switch dim function
Anti-fog
LED Mirror

# **Installation And Operating Manual**



### For easy and safe installation, please refer to the following:

Read all instructions thoroughly before installing the enclosed product. Read and take note of all safety, care and maintenance information.

PLEASE KEEP THIS INSTRUCTION MANUAL FOR FUTURE REFERENCE DURING PRODUCT OPERATION AND MAINTENANCE.



### WARNING AND SAFETY INSTRUCTIONS

Before assembling your LED Lighted Mirror fixture, please make sure that you carefully read through this instruction sheet, refer back to them during installation to ensure your product is fitted safely and correctly. Keep these instructions for future use.

### WARNING Risk