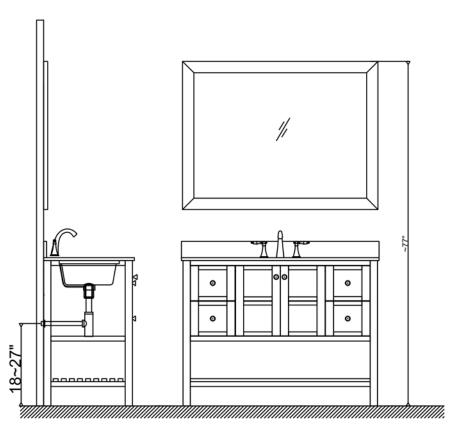

# INSTALLATION INSTRUCTIONS Confidentional : A SKU: 20048-CAB SIZE:47.2"x21.7"x35" PROHIBIT COPY

Prior to installation please check received items against the Packing List Please report any missing items to your local dealer immediately.

### **INSTALLATION INSTRUCTIONS**

SKU: 20048-CAB

SIZE:47.2"x21.7"x35"

**PROHIBIT COPY** 

Confidentional: A

### **INSTALLATION INSTRUCTIONS**

PROHIBIT COPY

Confidentional : A

SKU:

20048-CAB

SIZE:47.2"x21.7"x35"