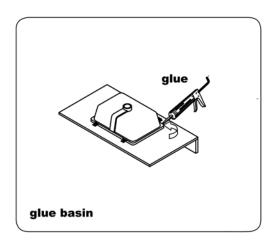

# INSTALLATION INSTRUCTIONS Confidentional : A SKU: 20048-CAB SIZE:47.2"x21.7"x35" PROHIBIT COPY

Prior to installation please check received items against the Packing List Please report any missing items to your local dealer immediately.

Protect all surfaces from sharp objects, high heat sources, direct prolonged sunlight and chemical hazards.

Professional installation recommended!

### PACKING LIST











### **INSTALLATION INSTRUCTIONS**

SKU: 20048-CAB

SIZE:47.2"x21.7"x35"

**PROHIBIT COPY** 

Confidentional: A

# REQUIRED TOOLS



# DRAWER SLIDER ATTACHMENT AND DETACHMENT











# INSTALLATION AND ADJUSTION OF HINGE







### **INSTALLATION INSTRUCTIONS**

PROHIBIT COPY

Confidentional : A

SKU:

20048-CAB

SIZE:47.2"x21.7"x35"















### **Product Features:**

Extra thick LED light
Touch switch with memory
Touch switch dim function
Anti-fog
LED Mirror

# **Installation And Operating Manual**



### For easy and safe installation, please refer to the following:

Read all instructions thoroughly before installing the enclosed product. Read and take note of all safety, care and maintenance information.

PLEASE KEEP THIS INSTRUCTION MANUAL FOR FUTURE REFERENCE DURING PRODUCT OPERATION AND MAINTENANCE.



### WARNING AND SAFETY INSTRUCTIONS

Before assembling your LED Lighted Mirror fixture, please make sure that you carefully read through this instruction sheet, refer back to them during installation to ensure your product is fitted safely and correctly. Keep these instructions for future use.

### WARNING Risk of