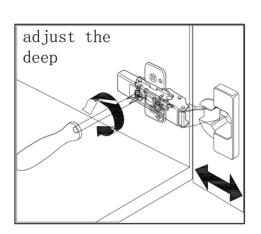

# INSTALLATION INSTRUCTIONS Confidentional : A SKU: 20048-CAB SIZE:47.2"x21.7"x35" PROHIBIT COPY

Prior to installation please check received items against the Packing List Please report any missing items to your local dealer immediately.

Protect all surfaces from sharp objects, high heat sources, direct prolonged sunlight and chemical hazards.

Professional installation recommended!

### PACKING LIST











### **INSTALLATION INSTRUCTIONS**

SKU: 20048-CAB

SIZE:47.2"x21.7"x35"

**PROHIBIT COPY** 

Confidentional: A

# REQUIRED TOOLS



# DRAWER SLIDER ATTACHMENT AND DETACHMENT











# INSTALLATION AND ADJUSTION OF HINGE







### **INSTALLATION INSTRUCTIONS**

PROHIBIT COPY

Confidentional : A

SKU:

20048-CAB

SIZE:47.2"x21.7"x35"















### **Product Features:**

Extra thick LED light
Touch switch with memory
Touch switch dim function
Anti-fog
LED Mirror

# **Installation And Operating Manual**



### For easy and safe installation, please refer to the following:

Read all instructions thoroughly before installing the enclosed product. Read and take note of all safety, care and maintenance information.

PLEASE KEEP THIS INSTRUCTION MANUAL FOR FUTURE REFERENCE DURING PRODUCT OPERATION AND MAINTENANCE.



### WARNING AND SAFETY INSTRUCTIONS

Before assembling your LED Lighted Mirror fixture, please make sure that you carefully read through this instruction sheet, refer back to them during installation