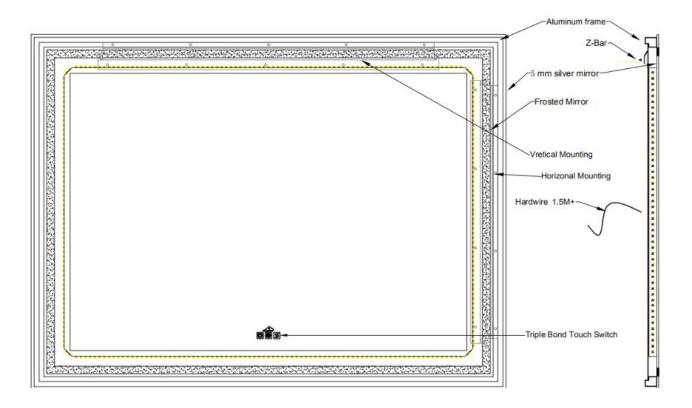

# **PRODUCT DESCRIPTION**

Model: EXD4-48X36

Model: EXD4-60X36

Model: EXD4-72X36