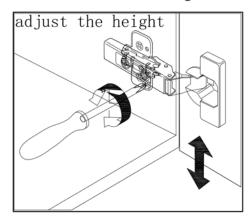

# INSTALLATION INSTRUCTIONS Confidentional : A SKU: 20048-CAB SIZE:47.2"x21.7"x35" PROHIBIT COPY

Prior to installation please check received items against the Packing List Please report any missing items to your local dealer immediately.

Protect all surfaces from sharp objects, high heat sources, direct prolonged sunlight and chemical hazards.

Professional installation recommended!

### PACKING LIST











### **INSTALLATION INSTRUCTIONS**

SKU: 20048-CAB

SIZE:47.2"x21.7"x35"

**PROHIBIT COPY** 

Confidentional: A

# REQUIRED TOOLS



# DRAWER SLIDER ATTACHMENT AND DETACHMENT











# INSTALLATION AND ADJUSTION OF HINGE







### **INSTALLATION INSTRUCTIONS**

PROHIBIT COPY

Confidentional : A

SKU:

20048-CAB

SIZE:47.2"x21.7"x35"















### **Product Features:**

Extra thick LED light
Touch switch with memory
Touch switch dim function
Anti-fog
LED Mirror

# **Installation And Operating Manual**



### For easy and safe installation, please refer to the following:

Read all instructions thoroughly before installing the enclosed product. Read and take note of all safety, care and maintenance information.

PLEASE KEEP THIS INSTRUCTION MANUAL FOR FUTURE REFERENCE DURING PRODUCT OPERATION AND MAINTENANCE.



### WARNING AND SAFETY INSTRUCTIONS

Before assembling your LED Lighted Mirror fixture, please make sure that you carefully read through this instruction sheet, refer back to them during installa