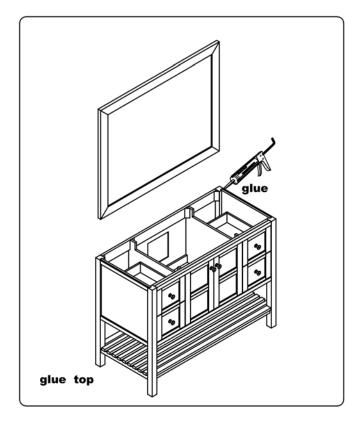

# INSTALLATION INSTRUCTIONS Confidentional : A SKU: 20048-CAB SIZE:47.2"x21.7"x35" PROHIBIT COPY

Prior to installation please check received items against the Packing List Please report any missing items to your local dealer immediately.

Protect all surfaces from sharp objects, high heat sources, direct prolonged sunlight and chemical hazards.

Professional installation recommended!

### PACKING LIST











### **INSTALLATION INSTRUCTIONS**

SKU: 20048-CAB

SIZE:47.2"x21.7"x35"

**PROHIBIT COPY** 

Confidentional: A

# REQUIRED TOOLS



# DRAWER SLIDER ATTACHMENT AND DETACHMENT











# INSTALLATION AND ADJUSTION OF HINGE







### **INSTALLATION INSTRUCTIONS**

PROHIBIT COPY

Confidentional : A

SKU:

20048-CAB

SIZE:47.2"x21.7"x35"















### **Product Features:**

Extra thick LED light
Touch switch with memory
Touch switch dim function
Anti-fog
LED Mirror

# **Installation And Operating Manual**



### For easy and safe installation, please refer to the following:

Read all instructions thoroughly before installing the enclosed product. Read and take note of all safety, care and maintenance information.

PLEASE KEEP THIS INSTRUCTION MANUAL FOR FUTURE REFERENCE DURING PRODUCT OPERATION AND MAINTENANCE.



### WARNING AND SAFETY INSTRUCTIONS

Before assembling your LED Lighted Mirror fixture, please make sure that you carefully read through this instruction sheet, refer back to them during installation to ensure your product is fitted safely and correctly. Keep these instructions for future use.

### WARNING Risk of Fi