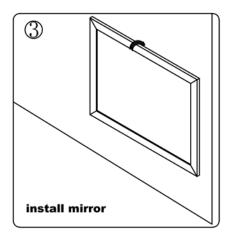

# INSTALLATION INSTRUCTIONS Confidentional : A SKU: 20048-CAB SIZE:47.2"x21.7"x35" PROHIBIT COPY

Prior to installation please check received items against the Packing List Please report any missing items to your local dealer immediately.

Protect all surfaces from sharp objects, high heat sources, direct prolonged sunlight and chemical hazards.

Professional installation recommended!

### PACKING LIST











### **INSTALLATION INSTRUCTIONS**

SKU: 20048-CAB

SIZE:47.2"x21.7"x35"

**PROHIBIT COPY** 

Confidentional: A

# REQUIRED TOOLS



# DRAWER SLIDER ATTACHMENT AND DETACHMENT











# INSTALLATION AND ADJUSTION OF HINGE







### **INSTALLATION INSTRUCTIONS**

PROHIBIT COPY

Confidentional : A

SKU:

20048-CAB

SIZE:47.2"x21.7"x35"















### **Product Features:**

Extra thick LED light
Touch switch with memory
Touch switch dim function
Anti-fog
LED Mirror

# **Installation And Operating Manual**



### For easy and safe installation, please refer to the following:

Read all instructions thoroughly before installing the enclosed product. Read and take note of all safety, care and maintenance information.

PLEASE KEEP THIS INSTRUCTION MANUAL FOR FUTURE REFERENCE DURING PRODUCT OPERATION AND MAINTENANCE.



### WARNING AND SAFETY INSTRUCTIONS

Before assembling your LED Lighted Mirror fixture, please make sure that you carefully read through this instruction sheet, refer back to them during installation to ensure your product is fitted safely and correctly. Keep these instructions for future use.

### WARNING Risk o