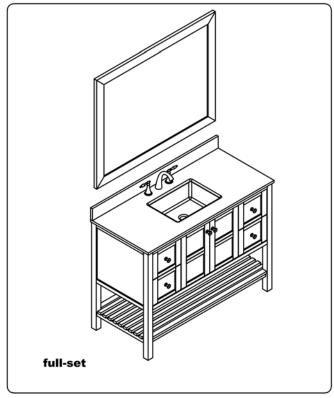

# INSTALLATION INSTRUCTIONS Confidentional : A SKU: 20048-CAB SIZE:47.2"x21.7"x35" PROHIBIT COPY

Prior to installation please check received items against the Packing List Please report any missing items to your local dealer immediately.

### **INSTALLATION INSTRUCTIONS**

SKU: 20048-CAB

SIZE:47.2"x21.7"x35"

**PROHIBIT COPY** 

Confidentional: A

### **INSTALLATION INSTRUCTIONS**

PROHIBIT COPY

Confidentional : A

SKU:

20048-CAB

SIZE:47.2"x21.7"x35"