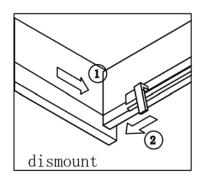

# INSTALLATION INSTRUCTIONS Confidentional : A SKU: 20048-CAB SIZE:47.2"x21.7"x35" PROHIBIT COPY

Prior to installation please check received items against the Packing List Please report any missing items to your local dealer immediately.

Protect all surfaces from sharp objects, high heat sources, direct prolonged sunlight and chemical hazards.

Professional installation recommended!

### PACKING LIST











### **INSTALLATION INSTRUCTIONS**

SKU: 20048-CAB

SIZE:47.2"x21.7"x35"

**PROHIBIT COPY** 

Confidentional: A

# REQUIRED TOOLS



# DRAWER SLIDER ATTACHMENT AND DETACHMENT











# INSTALLATION AND ADJUSTION OF HINGE







### **INSTALLATION INSTRUCTIONS**

PROHIBIT COPY

Confidentional : A

SKU:

20048-CAB

SIZE:47.2"x21.7"x35"















### **Product Features:**

Extra thick LED light
Touch switch with memory
Touch switch dim function
Anti-fog
LED Mirror

# **Installation And Operating Manual**



### For easy and safe installation, please refer to the following:

Read all instructions thoroughly before installing the enclosed product. Read and take note of all safety, care and maintenance information.

PLEASE KEEP THIS INSTRUCTION MANUAL FOR FUTURE REFERENCE DURING PRODUCT OPERATION AND MAINTENANCE.



### WARNING AND SAFETY INSTRUCTIONS

Before assembling your LED Lighted Mirror fixture, please make sure that you carefully read through this instructio