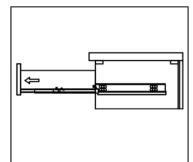

# INSTALLATION INSTRUCTIONS Confidentional : A SKU: 20048-CAB SIZE:47.2"x21.7"x35" PROHIBIT COPY

Prior to installation please check received items against the Packing List Please report any missing items to your local dealer immediately.

Protect all surfaces from sharp objects, high heat sources, direct prolonged sunlight and chemical hazards.

Professional installation recommended!

### PACKING LIST











### **INSTALLATION INSTRUCTIONS**

SKU: 20048-CAB

SIZE:47.2"x21.7"x35"

**PROHIBIT COPY** 

Confidentional: A

# REQUIRED TOOLS



# DRAWER SLIDER ATTACHMENT AND DETACHMENT











# INSTALLATION AND ADJUSTION OF HINGE







### **INSTALLATION INSTRUCTIONS**

PROHIBIT COPY

Confidentional : A

SKU:

20048-CAB

SIZE:47.2"x21.7"x35"















### **Product Features:**

Extra thick LED light
Touch switch with memory
Touch switch dim function
Anti-fog
LED Mirror

# **Installation And Operating Manual**



### For easy and safe installation, please refer to the following:

Read all instructions thoroughly before installing the enclosed product. Read and take note of all safety, care and maintenance information.

PLEASE KEEP THIS INSTRUCTION MANUAL FOR FUTURE REFERENCE DURING PRODUCT OPERATION AND MAINTENANCE.



### WARNING AND SAFETY INSTRUCTIONS

Before assembling your LED Lighted Mirror fixture, please make sure that you carefully read through this instruction