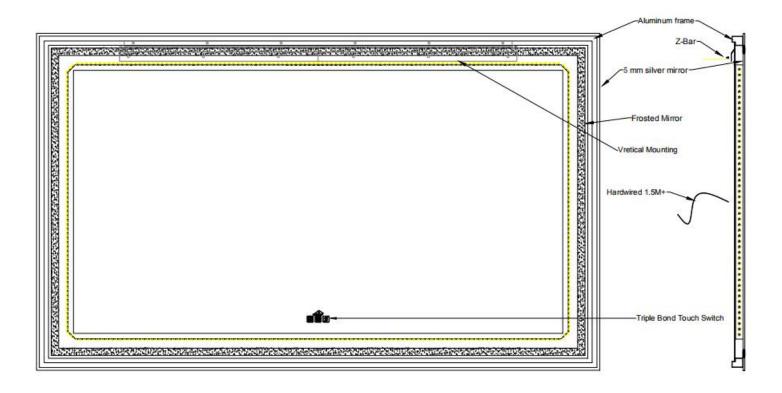

# **PRODUCT DESCRIPTION**

Model: EXD4-48X36

Model: EXD4-60X36

Model: EXD4-72X36