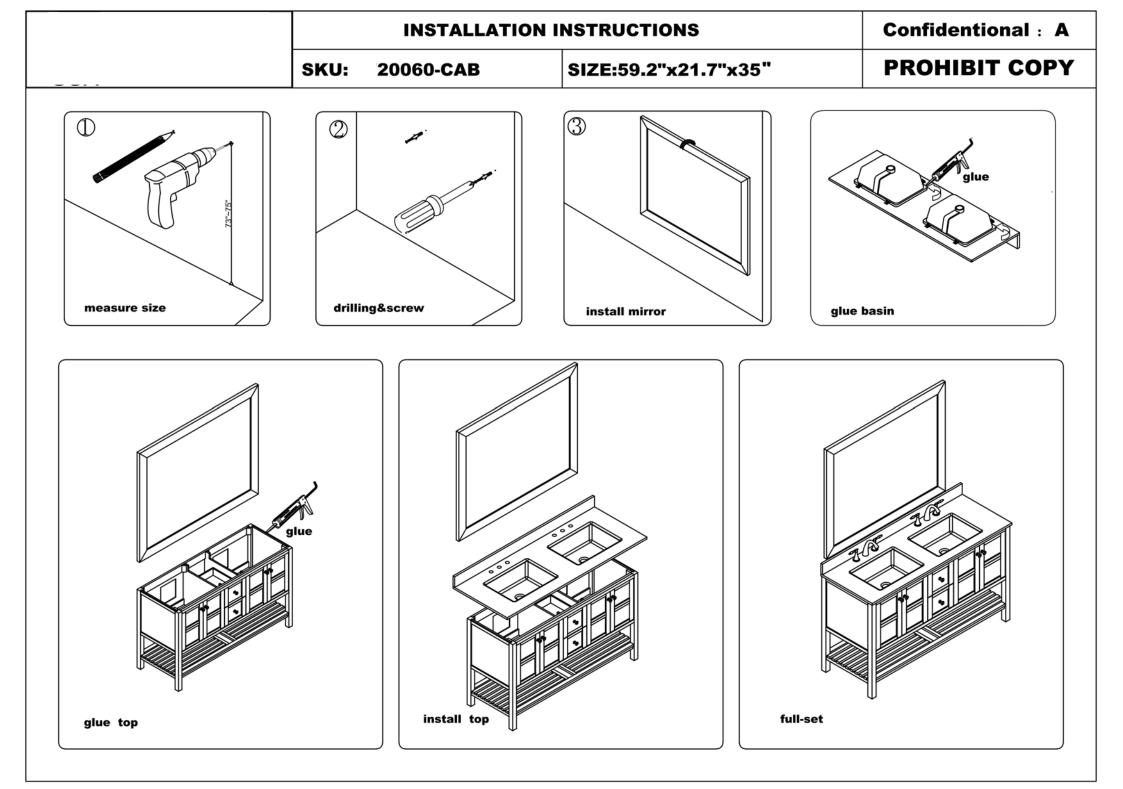

| INSTALLATION INSTRUCTIONS |           |                      | Confidentional : A |
|---------------------------|-----------|----------------------|--------------------|
| SKU:                      | 20060-CAB | SIZE:59.2"x21.7"x35" | PROHIBIT COPY      |

REQUIRED TOOLS