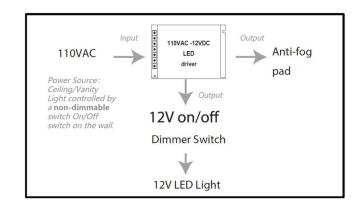

in turn .

\* All diagrams are for reference only. All model dimensions and proportions position will vary.

#### Scenario 1 (Direct Wired)

This is the most common way to connect the mirror. The LED light & anti fog pad are both controlled by the built-in touch switch on the mirror.

\*The LED light is dimmable.

~

Scenario 2 (Wall Switch)

By doing so, the mirror is now bridged to the wall switch. In order to turn on the mirror, the wall switch needs to be on. The touch switch can be used to turn on the LED mirror and anti-fog pad. The mirror shuts down once the wallswitch is filpped to OFF.

Scenario 3

S 🛛 🛛

(Wall Dimmer Switch – Not Accepted) This is a scenario that is not acceptable. There is no work around for our mirror. Do not try this way as it will damage the LED driver.







#### Internal Power Flow Diagram



#### DEAR CUSTOMER,

Thank you very much for using our products. We believe that you will like the 100% quality products that CASAINC bring to you. We will grateful if you could leave us a positive feedback.

The satisfaction of customer is our goal, if there is anything we can do to improve your shopping experience, please contact us!

Thanks again for your purchase sincerely, welcome to your next visit.

# ;-)

Get More Help by Contact Phone Number : 001 888-257-3857 Service Contact : service@casainc.com

You can also view more products at www.casainc.com