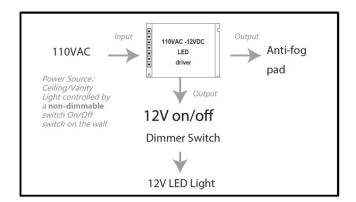

#### Internal Power Flow Diagram

#### Scenario 1 (Direct Wired)

This is the most common way to connect the mirror. The LED light & anti fog pad are both controlled by the built-in touch switch on the mirror.

\*The LED light is dimmable.