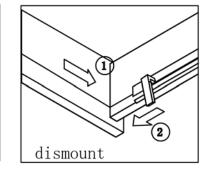

| 20060-CAB | SIZE:59.2"x21.7"x35" | PROHIBIT COPY      |

Prior to installation please check received items against the Packing List Please report any missing items to your local dealer immediately.

Protect all surfaces from sharp objects, high heat sources,direct prolonged sunlight and chemical hazards.

Professional installation recommended !



## PACKING LIST









| INSTALLATION INSTRUCTIONS |           |                      | Confidentional : A |
|---------------------------|-----------|----------------------|--------------------|
| SKU:                      | 20060-CAB | SIZE:59.2"x21.7"x35" | PROHIBIT COPY      |
|                           |           |                      |                    |

REQUIRED TOOLS



## DRAWER SLIDER ATTACHMENT AND DETACHMENT











## INSTALLATION AND ADJUSTION OF HINGE









#### **Product Features:**

Extra thick LED light Touch switch with memory Touch switch dim function Anti-fog **LED Mirror** 

## **Installation And Operating Manual**



### For easy and safe installation, please refer to the following:

Read all instructions thoroughly before installing the enclosed product. Read and take note of all safety, care and maintenance information.

## PLEASE KEEP THIS INSTRUCTION MANUAL FOR FUTURE REFERENCE DURING PRODUCT OPERATION AND MAINTENANCE.



## WARNING AND SAFETY INSTRUCTIONS

Before assembling your LED Lighted Mirror fixture, please make sure that you carefully read through this instruction sheet, refer back to them during installation to ensure your product is fitted safely and correctly. Keep the