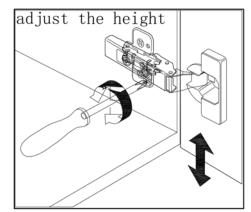

| PROHIBIT COPY      |

Prior to installation please check received items against the Packing List Please report any missing items to your local dealer immediately.

Protect all surfaces from sharp objects, high heat sources,direct prolonged sunlight and chemical hazards.

Professional installation recommended !



## PACKING LIST









| INSTALLATION INSTRUCTIONS |           |                      | Confidentional : A |
|---------------------------|-----------|----------------------|--------------------|
| SKU:                      | 20060-CAB | SIZE:59.2"x21.7"x35" | PROHIBIT COPY      |
|                           |           |                      |                    |

REQUIRED TOOLS



## DRAWER SLIDER ATTACHMENT AND DETACHMENT











## INSTALLATION AND ADJUSTION OF HINGE









#### **Product Features:**

Extra thick LED light Touch switch with memory Touch switch dim function Anti-fog **LED Mirror** 

## **Installation And Operating Manual**



### For easy and safe installation, please refer to the following:

Read all instructions thoroughly before installing the enclosed product. Read and take note of all safety, care and maintenance information.

## PLEASE KEEP THIS INSTRUCTION MANUAL FOR FUTURE REFERENCE DURING PRODUCT OPERATION AND MAINTENANCE.



## WARNING AND SAFETY INSTRUCTIONS

Before assembling your LED Lighted Mirror fixture, please make sure that you carefully read through this instruction sheet, refer back to them during installation to ensure your product is fitted safely and correctly. Keep these instructions for future use.

## WARNING