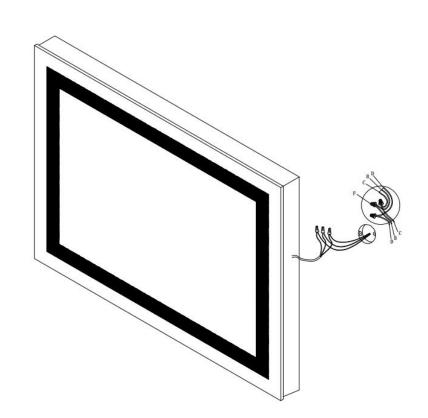

tions that appear in this manual are not meant to cover all possible conditions and situations that may occur. It must be understood that common sense, caution and care are factors that can't be built into any product. These factors must be supplied by the person(s) caring for and operating the fixture. Do not install this fixture in hazardous locations.

## **PRODUCT DESCRIPTION & INFORMATION**

#### CHECK PRODUCT LIST AFTER OPENING THE PACKAGE

- •LED Lighted Mirror
- Installation Manual
- •Z-bar
- •Wall Mount Screw
- •Drywall Anchor

- -1pcs
- -1pcs
- -1pcs
- -7pcs (One as a spare part)
- -7pcs (One as a spare part)

















(TOOLS YOU MAY NEED)



## **PRODUCT DESCRIPTION**

Model: EXD4-48X36



Model: EXD4-60X36



Model: EXD4-72X36



#### **INSTALLATION PROCESS**





X1





## **OPERATION PROCESS**





#### Button 1:

Short Press to turn on/off the light .

Press the switch button and hold on for 3-5seconds to active the dimmer function. The first long press, brightness from strong to weak; Second long press, brightness from weak to strong.

These two operations loop in turn.

#### **Button 2:**



Gently press to change the color temperature. First press causes the neutral light ,it is mixed light by 3000K+6400K; Second press causes the cool white light ,it is 6400K . Third press causes the warm yellow light ,it is 3000K . The three operations loop in turn .



#### **Button 3:**

First short press ,anti-fog function works . Second short press ,anti-fog function stops . The two operations loop in turn .

\* All diagrams are for reference only. All model d