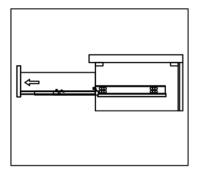

| 20060-CAB | SIZE:59.2"x21.7"x35" | PROHIBIT COPY      |

Prior to installation please check received items against the Packing List Please report any missing items to your local dealer immediately.

Protect all surfaces from sharp objects, high heat sources,direct prolonged sunlight and chemical hazards.

Professional installation recommended !



## PACKING LIST









| INSTALLATION INSTRUCTIONS |           |                      | Confidentional : A |
|---------------------------|-----------|----------------------|--------------------|
| SKU:                      | 20060-CAB | SIZE:59.2"x21.7"x35" | PROHIBIT COPY      |
|                           |           |                      |                    |

REQUIRED TOOLS



## DRAWER SLIDER ATTACHMENT AND DETACHMENT











## INSTALLATION AND ADJUSTION OF HINGE









#### **Product Features:**

Extra thick LED light Touch switch with memory Touch switch dim function Anti-fog **LED Mirror** 

## **Installation And Operating Manual**



### For easy and safe installation, please refer to the following:

Read all instructions thoroughly before installing the enclosed product. Read and take note of all safety, care and maintenance information.

## PLEASE KEEP THIS INSTRUCTION MANUAL FOR FUTURE REFERENCE DURING PRODUCT OPERATION AND MAINTENANCE.



## WARNING AND SAFETY INSTRUCTIONS

Before assembling your LED Lighted Mirror fixture, please make sure that you carefully read through this instruction sheet, refer back to them during installation to ensure your product is fitted safely and correctly. Keep these