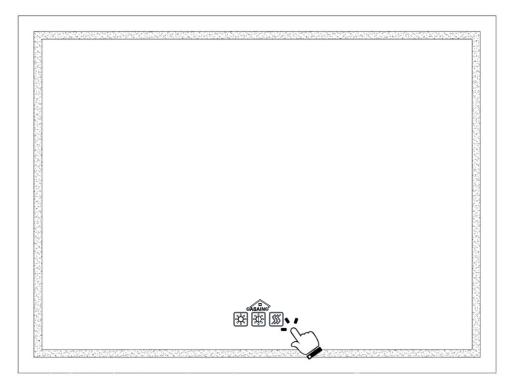

## **OPERATION PROCESS**

#### Button 1:

Short Press to turn on/off the light .

Press the switch button and hold on for 3-5seconds to active the dimmer function. The first long press, brightness from strong to weak; Second long press, brightness from weak to strong.

These two operations loop in turn.

#### **Button 2:**

Gently press to change the color temperature. First press causes the neutral light ,it is mixed light by 3000K+6400K; Second press causes the cool white light ,it is 6400K . Third press causes the warm yellow light ,it is 3000K . The three operations loop in turn .

#### **Button 3:**

First short press ,anti-fog function works . Second short press ,anti-fog function stops . The two operations loop in turn .

\* All diagrams are for reference only. All model dimensions and proportions position will vary.