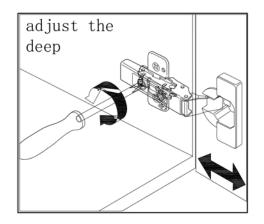

ROHIBIT COPY      |

Prior to installation please check received items against the Packing List Please report any missing items to your local dealer immediately.

Protect all surfaces from sharp objects, high heat sources,direct prolonged sunlight and chemical hazards.

Professional installation recommended !



## PACKING LIST









| INSTALLATION INSTRUCTIONS |           |                      | Confidentional : A |
|---------------------------|-----------|----------------------|--------------------|
| SKU:                      | 20060-CAB | SIZE:59.2"x21.7"x35" | PROHIBIT COPY      |
|                           |           |                      |                    |

REQUIRED TOOLS



## DRAWER SLIDER ATTACHMENT AND DETACHMENT











## INSTALLATION AND ADJUSTION OF HINGE









#### **Product Features:**

Extra thick LED light Touch switch with memory Touch switch dim function Anti-fog **LED Mirror** 

## **Installation And Operating Manual**



### For easy and safe installation, please refer to the following:

Read all instructions thoroughly before installing the enclosed product. Read and take note of all safety, care and maintenance information.

## PLEASE KEEP THIS INSTRUCTION MANUAL FOR FUTURE REFERENCE DURING PRODUCT OPERATION AND MAINTENANCE.



## WARNING AND SAFETY INSTRUCTIONS

Before assembling your LED Lighted Mirror fixture, please make sure that you carefully read through this instruction sheet, refer back to them during installation to ensure your product is fitted safely and correctly. Keep these instructions for future use.

## WARNING Risk