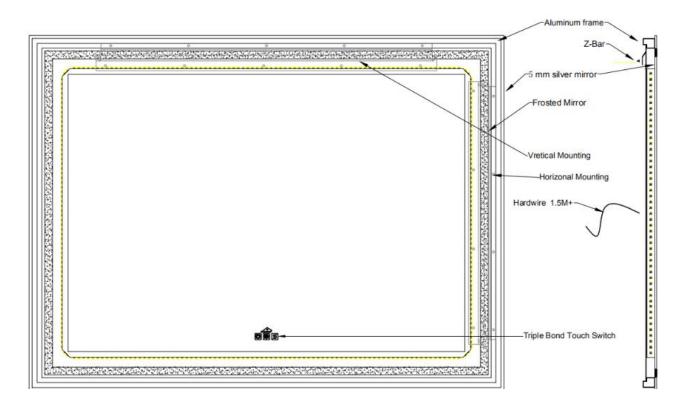

## **PRODUCT DESCRIPTION & INFORMATION**

#### CHECK PRODUCT LIST AFTER OPENING THE PACKAGE

- •LED Lighted Mirror
- Installation Manual
- •Z-bar
- •Wall Mount Screw
- •Drywall Anchor

- -1pcs
- -1pcs
- -1pcs
- -7pcs (One as a spare part)
- -7pcs (One as a spare part)

## **PRODUCT DESCRIPTION**

Model: EXD4-48X36

Model: EXD4-60X36

Model: EXD4-72X36