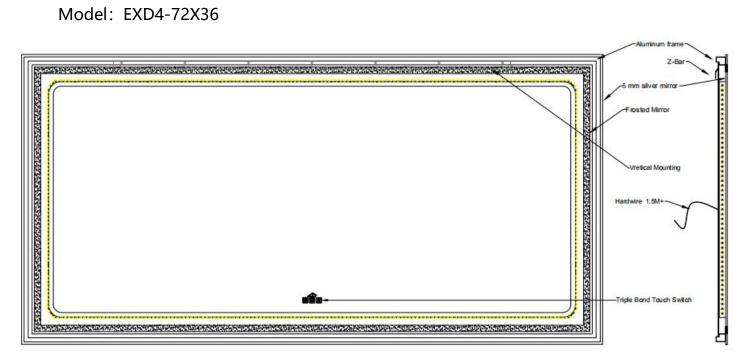

## **PRODUCT DESCRIPTION**

Model: EXD4-48X36

Model: EXD4-60X36

Model: EXD4-72X36