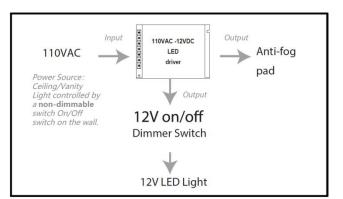

#### Internal Power Flow Diagram

#### Scenario 1 (Direct Wired)

This is the most common way to connect the mirror. The LED light & anti fog pad are both controlled by the built-in touch switch on the mirror.

\*The LED light is dimmable.