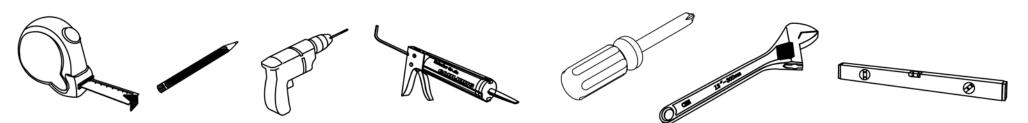

-----------|--------------------|
| SKU:                      | 20060-CAB | SIZE:59.2"x21.7"x35" | PROHIBIT COPY      |

Prior to installation please check received items against the Packing List Please report any missing items to your local dealer immediately.

Protect all surfaces from sharp objects, high heat sources,direct prolonged sunlight and chemical hazards.

Professional installation recommended !



## PACKING LIST









| INSTALLATION INSTRUCTIONS |           |                      | Confidentional : A |
|---------------------------|-----------|----------------------|--------------------|
| SKU:                      | 20060-CAB | SIZE:59.2"x21.7"x35" | PROHIBIT COPY      |
|                           |           |                      |                    |

REQUIRED TOOLS



## DRAWER SLIDER ATTACHMENT AND DETACHMENT











## INSTALLATION AND ADJUSTION OF HINGE









#### **Product Features:**

Extra thick LED light Touch switch with memory Touch switch dim function Anti-fog **LED Mirror** 

## **Installation And Operating Manual**



### For easy and safe installation, please refer to the following:

Read all instructions thoroughly before installing the enclosed product. Read and take note of all safety, care and maintenance information.

## PLEASE KEEP THIS INSTRUCTION MANUAL FOR FUTURE REFERENCE DURING PRODUCT OPERATION AND MAINTENANCE.



## WARNING AND SAFETY INSTRUCTIONS

Before assembling your LED Lighted Mirror fixture, please make sure that you carefully read through this instruction sheet, refer back to them during installation to ensure y