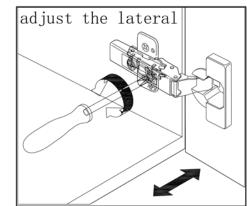

PROHIBIT COPY      |

Prior to installation please check received items against the Packing List Please report any missing items to your local dealer immediately.

Protect all surfaces from sharp objects, high heat sources,direct prolonged sunlight and chemical hazards.

Professional installation recommended !



## PACKING LIST









| INSTALLATION INSTRUCTIONS |           |                      | Confidentional : A |
|---------------------------|-----------|----------------------|--------------------|
| SKU:                      | 20060-CAB | SIZE:59.2"x21.7"x35" | PROHIBIT COPY      |
|                           |           |                      |                    |

REQUIRED TOOLS



## DRAWER SLIDER ATTACHMENT AND DETACHMENT











## INSTALLATION AND ADJUSTION OF HINGE









#### **Product Features:**

Extra thick LED light Touch switch with memory Touch switch dim function Anti-fog **LED Mirror** 

## **Installation And Operating Manual**



### For easy and safe installation, please refer to the following:

Read all instructions thoroughly before installing the enclosed product. Read and take note of all safety, care and maintenance information.

## PLEASE KEEP THIS INSTRUCTION MANUAL FOR FUTURE REFERENCE DURING PRODUCT OPERATION AND MAINTENANCE.



## WARNING AND SAFETY INSTRUCTIONS

Before assembling your LED Lighted Mirror fixture, please make sure that you carefully read through this instruction sheet, refer back to them during installation to ensure your product is fitted safely and correctly. Keep these instructions for future use.

## WARNING Ri