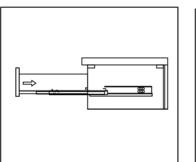

| 20060-CAB | SIZE:59.2"x21.7"x35" | PROHIBIT COPY      |

Prior to installation please check received items against the Packing List Please report any missing items to your local dealer immediately.

Protect all surfaces from sharp objects, high heat sources,direct prolonged sunlight and chemical hazards.

Professional installation recommended !



## PACKING LIST









| INSTALLATION INSTRUCTIONS |           |                      | Confidentional : A |
|---------------------------|-----------|----------------------|--------------------|
| SKU:                      | 20060-CAB | SIZE:59.2"x21.7"x35" | PROHIBIT COPY      |
|                           |           |                      |                    |

REQUIRED TOOLS



## DRAWER SLIDER ATTACHMENT AND DETACHMENT











## INSTALLATION AND ADJUSTION OF HINGE









#### **Product Features:**

Extra thick LED light Touch switch with memory Touch switch dim function Anti-fog **LED Mirror** 

## **Installation And Operating Manual**



### For easy and safe installation, please refer to the following:

Read all instructions thoroughly before installing the enclosed product. Read and take note of all safety, care and maintenance information.

## PLEASE KEEP THIS INSTRUCTION MANUAL FOR FUTURE REFERENCE DURING PRODUCT OPERATION AND MAINTENANCE.



## WARNING AND SAFETY INSTRUCTIONS

Before assembling your LED Lighted Mirror fixture, please make sure that you carefully read through this instruction sheet, refer back to them during installation to ensure your product is fitted safely and correctly. Keep