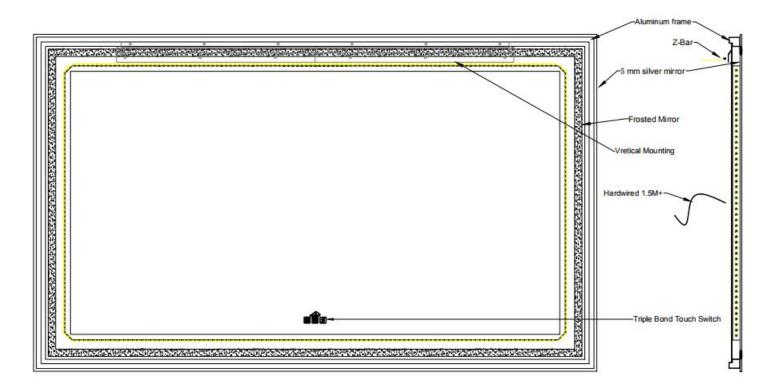

#### **Product Features:**

Extra thick LED light Touch switch with memory Touch switch dim function Anti-fog **LED Mirror** 

#### CHECK PRODUCT LIST AFTER OPENING THE PACKAGE

- •LED Lighted Mirror
- Installation Manual
- •Z-bar
- •Wall Mount Screw
- •Drywall Anchor

- -1pcs
- -1pcs
- -1pcs
- -7pcs (One as a spare part)
- -7pcs (One as a spare part)

## **PRODUCT DESCRIPTION**

Model: EXD4-48X36

Model: EXD4-60X36

Model: EXD4-72X36