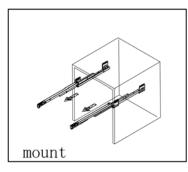

| 20060-CAB | SIZE:59.2"x21.7"x35" | PROHIBIT COPY      |

Prior to installation please check received items against the Packing List Please report any missing items to your local dealer immediately.

Protect all surfaces from sharp objects, high heat sources,direct prolonged sunlight and chemical hazards.

Professional installation recommended !



## PACKING LIST









| INSTALLATION INSTRUCTIONS |           |                      | Confidentional : A |
|---------------------------|-----------|----------------------|--------------------|
| SKU:                      | 20060-CAB | SIZE:59.2"x21.7"x35" | PROHIBIT COPY      |
|                           |           |                      |                    |

REQUIRED TOOLS



## DRAWER SLIDER ATTACHMENT AND DETACHMENT











## INSTALLATION AND ADJUSTION OF HINGE









#### **Product Features:**

Extra thick LED light Touch switch with memory Touch switch dim function Anti-fog **LED Mirror** 

## **Installation And Operating Manual**



### For easy and safe installation, please refer to the following:

Read all instructions thoroughly before installing the enclosed product. Read and take note of all safety, care and maintenance information.

## PLEASE KEEP THIS INSTRUCTION MANUAL FOR FUTURE REFERENCE DURING PRODUCT OPERATION AND MAINTENANCE.



## WARNING AND SAFETY INSTRUCTIONS

Before assembling your LED Lighted Mirror fixture, please make sure that you carefully read through this instruction sheet, refer back to them during installation to ensure your product is fitted safely and correctly. Ke