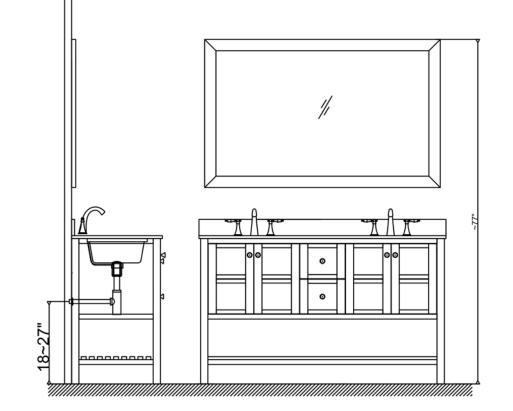

| INSTALLATION INSTRUCTIONS |           |                      | Confidentional : A |
|---------------------------|-----------|----------------------|--------------------|
| SKU:                      | 20060-CAB | SIZE:59.2"x21.7"x35" | PROHIBIT COPY      |

## PACKING LIST

| INSTALLATION INSTRUCTIONS |           |                      | Confidentional : A |
|---------------------------|-----------|----------------------|--------------------|
| SKU:                      | 20060-CAB | SIZE:59.2"x21.7"x35" | PROHIBIT COPY      |
|                           |           |                      |                    |