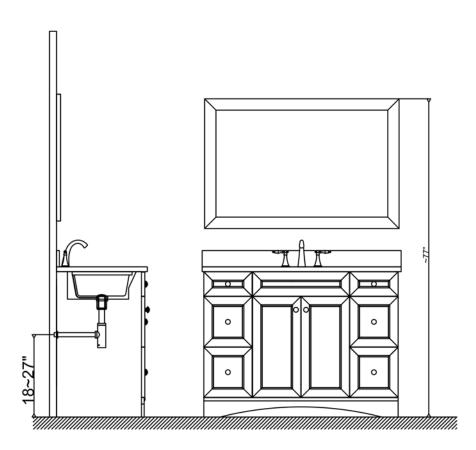

# INSTALLATION INSTRUCTIONS Confidentional : A SKU: 30048-CAB SIZE:47.2"x21.7"x35" PROHIBIT COPY

Prior to installation please check received items against the Packing List Please report any missing items to your local dealer immediately.

#### **INSTALLATION INSTRUCTIONS**

SKU: 30048-CAB SIZE:47.2"x21.7"x35"

#### **INSTALLATION INSTRUCTIONS**

SIZE:47.2"x21.7"x35"

## PROHIBIT COPY

Confidentional : A

30048-CAB

SKU: