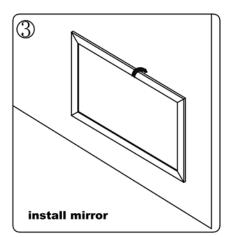

# INSTALLATION INSTRUCTIONS Confidentional : A SKU: 30048-CAB SIZE:47.2"x21.7"x35" PROHIBIT COPY

Prior to installation please check received items against the Packing List Please report any missing items to your local dealer immediately.

Protect all surfaces from sharp objects, high heat sources, direct prolonged sunlight and chemical hazards.

Professional installation recommended!

## PACKING LIST











#### **INSTALLATION INSTRUCTIONS**

SKU: 30048-CAB SIZE:47.2"x21.7"x35"

## PROHIBIT COPY

Confidentional: A

## REQUIRED TOOLS



## DRAWER SLIDER ATTACHMENT AND DETACHMENT











## INSTALLATION AND ADJUSTION OF HINGE







#### **INSTALLATION INSTRUCTIONS**

SIZE:47.2"x21.7"x35"

## PROHIBIT COPY

Confidentional : A





30048-CAB

SKU:











#### **Product Features:**

Extra thick LED light
Touch switch with memory
Touch switch dim function
Anti-fog
LED Mirror

## **Installation And Operating Manual**



## For easy and safe installation, please refer to the following:

Read all instructions thoroughly before installing the enclosed product. Read and take note of all safety, care and maintenance information.

PLEASE KEEP THIS INSTRUCTION MANUAL FOR FUTURE REFERENCE DURING PRODUCT OPERATION AND MAINTENANCE.



### WARNING AND SAFETY INSTRUCTIONS

Before assembling your LED Lighted Mirror fixture, please make sure that you carefully read through this instruction sheet, refer back to them during installation to ensure your product is fitted safely and correctly. Keep these instructions for future use.

#### WARNING Risk