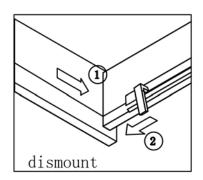

# INSTALLATION INSTRUCTIONS Confidentional : A SKU: 30048-CAB SIZE:47.2"x21.7"x35" PROHIBIT COPY

Prior to installation please check received items against the Packing List Please report any missing items to your local dealer immediately.

Protect all surfaces from sharp objects, high heat sources, direct prolonged sunlight and chemical hazards.

Professional installation recommended!

## PACKING LIST











#### **INSTALLATION INSTRUCTIONS**

SKU: 30048-CAB SIZE:47.2"x21.7"x35"

## PROHIBIT COPY

Confidentional: A

## REQUIRED TOOLS



## DRAWER SLIDER ATTACHMENT AND DETACHMENT











## INSTALLATION AND ADJUSTION OF HINGE







#### **INSTALLATION INSTRUCTIONS**

SIZE:47.2"x21.7"x35"

## PROHIBIT COPY

Confidentional : A





30048-CAB

SKU:











#### **Product Features:**

Extra thick LED light
Touch switch with memory
Touch switch dim function
Anti-fog
LED Mirror

## **Installation And Operating Manual**



## For easy and safe installation, please refer to the following:

Read all instructions thoroughly before installing the enclosed product. Read and take note of all safety, care and maintenance information.

PLEASE KEEP THIS INSTRUCTION MANUAL FOR FUTURE REFERENCE DURING PRODUCT OPERATION AND MAINTENANCE.



### WARNING AND SAFETY INSTRUCTIONS

Before assembling your LED Lighted Mirror fixture, please make sure that you carefully read through this inst