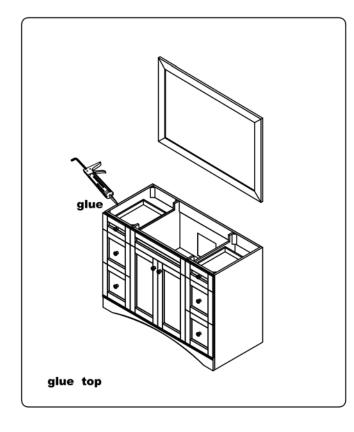

# INSTALLATION INSTRUCTIONS Confidentional : A SKU: 30048-CAB SIZE:47.2"x21.7"x35" PROHIBIT COPY

Prior to installation please check received items against the Packing List Please report any missing items to your local dealer immediately.

Protect all surfaces from sharp objects, high heat sources, direct prolonged sunlight and chemical hazards.

Professional installation recommended!

## PACKING LIST











#### **INSTALLATION INSTRUCTIONS**

SKU: 30048-CAB SIZE:47.2"x21.7"x35"

## PROHIBIT COPY

Confidentional: A

## REQUIRED TOOLS



## DRAWER SLIDER ATTACHMENT AND DETACHMENT











## INSTALLATION AND ADJUSTION OF HINGE







#### **INSTALLATION INSTRUCTIONS**

SIZE:47.2"x21.7"x35"

## PROHIBIT COPY

Confidentional : A





30048-CAB

SKU:











#### **Product Features:**

Extra thick LED light
Touch switch with memory
Touch switch dim function
Anti-fog
LED Mirror

## **Installation And Operating Manual**



## For easy and safe installation, please refer to the following:

Read all instructions thoroughly before installing the enclosed product. Read and take note of all safety, care and maintenance information.

PLEASE KEEP THIS INSTRUCTION MANUAL FOR FUTURE REFERENCE DURING PRODUCT OPERATION AND MAINTENANCE.



### WARNING AND SAFETY INSTRUCTIONS

Before assembling your LED Lighted Mirror fixture, please make sure that you carefully read through this instruction sheet, refer back to them during installation to ensure your product is fitted safely and correctly. Keep these instructions for future use.

#### WARNING Risk of