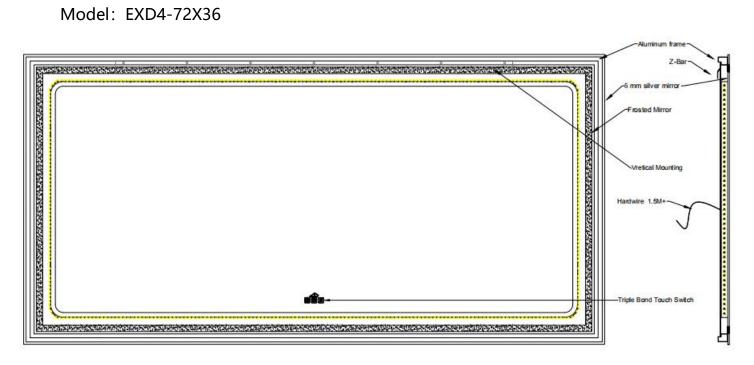

## CHECK PRODUCT LIST AFTER OPENING THE PACKAGE

- •LED Lighted Mirror
- •Installation Manual
- ●Z-bar
- •Wall Mount Screw
- Drywall Anchor

- **-1pcs**
- **-**1pcs
- -1pcs
- -7pcs (One as a spare part)
- -7pcs (One as a spare part)

## **PRODUCT DESCRIPTION**

Model: EXD4-48X36

Model: EXD4-60X36

Model: EXD4-72X36