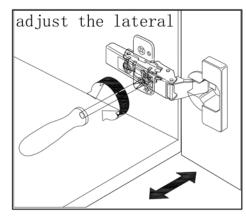

# INSTALLATION INSTRUCTIONS Confidentional : A SKU: 30048-CAB SIZE:47.2"x21.7"x35" PROHIBIT COPY

Prior to installation please check received items against the Packing List Please report any missing items to your local dealer immediately.

Protect all surfaces from sharp objects, high heat sources, direct prolonged sunlight and chemical hazards.

Professional installation recommended!

## PACKING LIST











#### **INSTALLATION INSTRUCTIONS**

SKU: 30048-CAB SIZE:47.2"x21.7"x35"

## PROHIBIT COPY

Confidentional: A

## REQUIRED TOOLS



## DRAWER SLIDER ATTACHMENT AND DETACHMENT











## INSTALLATION AND ADJUSTION OF HINGE







#### **INSTALLATION INSTRUCTIONS**

SIZE:47.2"x21.7"x35"

## PROHIBIT COPY

Confidentional : A





30048-CAB

SKU:











#### **Product Features:**

Extra thick LED light
Touch switch with memory
Touch switch dim function
Anti-fog
LED Mirror

## **Installation And Operating Manual**



## For easy and safe installation, please refer to the following:

Read all instructions thoroughly before installing the enclosed product. Read and take note of all safety, care and maintenance information.

PLEASE KEEP THIS INSTRUCTION MANUAL FOR FUTURE REFERENCE DURING PRODUCT OPERATION AND MAINTENANCE.



### WARNING AND SAFETY INSTRUCTIONS

Before assembling your LED Lighted Mirror fixture, please make sure that you carefully read through this instruction sheet, refer back to them during insta