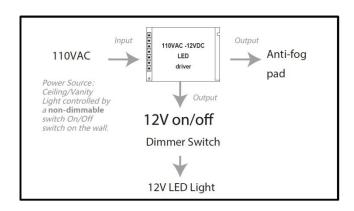

#### Internal Power Flow Diagram

## Scenario 1 (Direct Wired)

This is the most common way to connect the mirror. The LED light & anti fog pad are both controlled by the built-in touch switch on the mirror.

\*The LED light is dimmable.

## Scenario 2 (Wall Switch)

By doing so, the mirror is now bridged to the wall switch. In order to turn on the mirror, the wall switch needs to be on. The touch switch can be used to turn on the LED mirror and anti-fog pad. The mirror shuts down once the wallswitch is filpped to OFF.

## Scenario 3

(Wall Dimmer Switch – Not Accepted)
This is a scenario that is not acceptable.
There is no work around for our mirror.
Do not try this way as it will damage the LED driver.