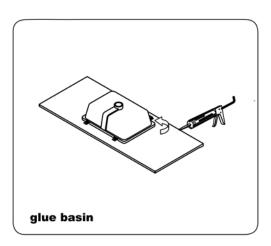

# INSTALLATION INSTRUCTIONS Confidentional : A SKU: 30048-CAB SIZE:47.2"x21.7"x35" PROHIBIT COPY

Prior to installation please check received items against the Packing List Please report any missing items to your local dealer immediately.

Protect all surfaces from sharp objects, high heat sources, direct prolonged sunlight and chemical hazards.

Professional installation recommended!

## PACKING LIST











#### **INSTALLATION INSTRUCTIONS**

SKU: 30048-CAB SIZE:47.2"x21.7"x35"

## PROHIBIT COPY

Confidentional: A

## REQUIRED TOOLS



## DRAWER SLIDER ATTACHMENT AND DETACHMENT











## INSTALLATION AND ADJUSTION OF HINGE







#### **INSTALLATION INSTRUCTIONS**

SIZE:47.2"x21.7"x35"

## PROHIBIT COPY

Confidentional : A





30048-CAB

SKU:











#### **Product Features:**

Extra thick LED light
Touch switch with memory
Touch switch dim function
Anti-fog
LED Mirror

## **Installation And Operating Manual**



## For easy and safe installation, please refer to the following:

Read all instructions thoroughly before installing the enclosed product. Read and take note of all safety, care and maintenance information.

PLEASE KEEP THIS INSTRUCTION MANUAL FOR FUTURE REFERENCE DURING PRODUCT OPERATION AND MAINTENANCE.



### WARNING AND SAFETY INSTRUCTIONS

Before assembling your LED Lighted Mirror fixture, please make sure that you carefully read through this instruction sheet, refer back to them during installation to ensure your product is fitted safely and correctly. Keep these instructions for future use.

#### WARNING Risk o