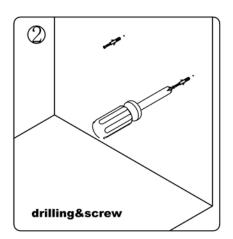

# INSTALLATION INSTRUCTIONS Confidentional : A SKU: 30048-CAB SIZE:47.2"x21.7"x35" PROHIBIT COPY

Prior to installation please check received items against the Packing List Please report any missing items to your local dealer immediately.

Protect all surfaces from sharp objects, high heat sources, direct prolonged sunlight and chemical hazards.

Professional installation recommended!

## PACKING LIST











#### **INSTALLATION INSTRUCTIONS**

SKU: 30048-CAB SIZE:47.2"x21.7"x35"

## PROHIBIT COPY

Confidentional: A

## REQUIRED TOOLS



## DRAWER SLIDER ATTACHMENT AND DETACHMENT











## INSTALLATION AND ADJUSTION OF HINGE







#### **INSTALLATION INSTRUCTIONS**

SIZE:47.2"x21.7"x35"

## PROHIBIT COPY

Confidentional : A





30048-CAB

SKU:











#### **Product Features:**

Extra thick LED light
Touch switch with memory
Touch switch dim function
Anti-fog
LED Mirror

## **Installation And Operating Manual**



## For easy and safe installation, please refer to the following:

Read all instructions thoroughly before installing the enclosed product. Read and take note of all safety, care and maintenance information.

PLEASE KEEP THIS INSTRUCTION MANUAL FOR FUTURE REFERENCE DURING PRODUCT OPERATION AND MAINTENANCE.



### WARNING AND SAFETY INSTRUCTIONS

Before assembling your LED Lighted Mirror fixture, please make sure that you carefully read through this instruction sheet, refer back to them during installation to ensure your product is fitted safely and correctly. Keep these instructions for future use.