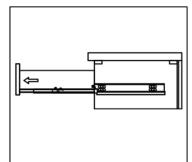

# INSTALLATION INSTRUCTIONS Confidentional : A SKU: 30048-CAB SIZE:47.2"x21.7"x35" PROHIBIT COPY

Prior to installation please check received items against the Packing List Please report any missing items to your local dealer immediately.

Protect all surfaces from sharp objects, high heat sources, direct prolonged sunlight and chemical hazards.

Professional installation recommended!

## PACKING LIST











#### **INSTALLATION INSTRUCTIONS**

SKU: 30048-CAB SIZE:47.2"x21.7"x35"

## PROHIBIT COPY

Confidentional: A

## REQUIRED TOOLS



## DRAWER SLIDER ATTACHMENT AND DETACHMENT











## INSTALLATION AND ADJUSTION OF HINGE







#### **INSTALLATION INSTRUCTIONS**

SIZE:47.2"x21.7"x35"

## PROHIBIT COPY

Confidentional : A





30048-CAB

SKU:











#### **Product Features:**

Extra thick LED light
Touch switch with memory
Touch switch dim function
Anti-fog
LED Mirror

## **Installation And Operating Manual**



## For easy and safe installation, please refer to the following:

Read all instructions thoroughly before installing the enclosed product. Read and take note of all safety, care and maintenance information.

PLEASE KEEP THIS INSTRUCTION MANUAL FOR FUTURE REFERENCE DURING PRODUCT OPERATION AND MAINTENANCE.



### WARNING AND SAFETY INSTRUCTIONS

Before assembling your LED Lighted Mirror fixture, please make sure that you carefully read through this instru