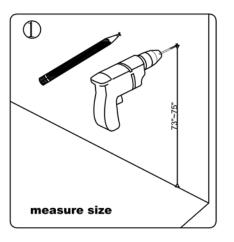

# INSTALLATION INSTRUCTIONS Confidentional : A SKU: 30048-CAB SIZE:47.2"x21.7"x35" PROHIBIT COPY

Prior to installation please check received items against the Packing List Please report any missing items to your local dealer immediately.

Protect all surfaces from sharp objects, high heat sources, direct prolonged sunlight and chemical hazards.

Professional installation recommended!

## PACKING LIST











#### **INSTALLATION INSTRUCTIONS**

SKU: 30048-CAB SIZE:47.2"x21.7"x35"

## PROHIBIT COPY

Confidentional: A

## REQUIRED TOOLS



## DRAWER SLIDER ATTACHMENT AND DETACHMENT











## INSTALLATION AND ADJUSTION OF HINGE







#### **INSTALLATION INSTRUCTIONS**

SIZE:47.2"x21.7"x35"

## PROHIBIT COPY

Confidentional : A





30048-CAB

SKU:











#### **Product Features:**

Extra thick LED light
Touch switch with memory
Touch switch dim function
Anti-fog
LED Mirror

## **Installation And Operating Manual**



## For easy and safe installation, please refer to the following:

Read all instructions thoroughly before installing the enclosed product. Read and take note of all safety, care and maintenance information.

PLEASE KEEP THIS INSTRUCTION MANUAL FOR FUTURE REFERENCE DURING PRODUCT OPERATION AND MAINTENANCE.



### WARNING AND SAFETY INSTRUCTIONS

Before assembling your LED Lighted Mirror fixture, please make sure that you carefully read through this instruction sheet, refer back to them during installation to ensure your product is fitted safely and correctly. Keep these instructions for future us