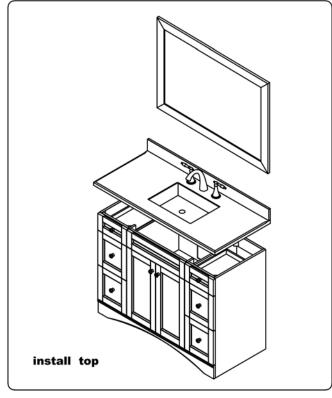

# INSTALLATION INSTRUCTIONS Confidentional : A SKU: 30048-CAB SIZE:47.2"x21.7"x35" PROHIBIT COPY

Prior to installation please check received items against the Packing List Please report any missing items to your local dealer immediately.

Protect all surfaces from sharp objects, high heat sources, direct prolonged sunlight and chemical hazards.

Professional installation recommended!

## PACKING LIST











#### **INSTALLATION INSTRUCTIONS**

SKU: 30048-CAB SIZE:47.2"x21.7"x35"

## PROHIBIT COPY

Confidentional: A

## REQUIRED TOOLS



## DRAWER SLIDER ATTACHMENT AND DETACHMENT











## INSTALLATION AND ADJUSTION OF HINGE







#### **INSTALLATION INSTRUCTIONS**

SIZE:47.2"x21.7"x35"

## PROHIBIT COPY

Confidentional : A





30048-CAB

SKU:











#### **Product Features:**

Extra thick LED light
Touch switch with memory
Touch switch dim function
Anti-fog
LED Mirror

## **Installation And Operating Manual**



## For easy and safe installation, please refer to the following:

Read all instructions thoroughly before installing the enclosed product. Read and take note of all safety, care and maintenance information.

PLEASE KEEP THIS INSTRUCTION MANUAL FOR FUTURE REFERENCE DURING PRODUCT OPERATION AND MAINTENANCE.



### WARNING AND SAFETY INSTRUCTIONS

Before assembling your LED Lighted Mirror fixture, please make sure that you carefully read through this instruction sheet, refer back to them during installation to ensure your product is fitted safely and correctly. Keep these instructions for future use.

#### WARNING Risk of Fi