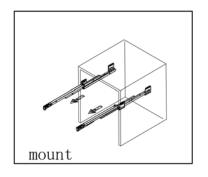

# INSTALLATION INSTRUCTIONS Confidentional : A SKU: 30048-CAB SIZE:47.2"x21.7"x35" PROHIBIT COPY

Prior to installation please check received items against the Packing List Please report any missing items to your local dealer immediately.

Protect all surfaces from sharp objects, high heat sources, direct prolonged sunlight and chemical hazards.

Professional installation recommended!

## PACKING LIST











#### **INSTALLATION INSTRUCTIONS**

SKU: 30048-CAB SIZE:47.2"x21.7"x35"

## PROHIBIT COPY

Confidentional: A

## REQUIRED TOOLS



## DRAWER SLIDER ATTACHMENT AND DETACHMENT











## INSTALLATION AND ADJUSTION OF HINGE







#### **INSTALLATION INSTRUCTIONS**

SIZE:47.2"x21.7"x35"

## PROHIBIT COPY

Confidentional : A





30048-CAB

SKU:











#### **Product Features:**

Extra thick LED light
Touch switch with memory
Touch switch dim function
Anti-fog
LED Mirror

## **Installation And Operating Manual**



## For easy and safe installation, please refer to the following:

Read all instructions thoroughly before installing the enclosed product. Read and take note of all safety, care and maintenance information.

PLEASE KEEP THIS INSTRUCTION MANUAL FOR FUTURE REFERENCE DURING PRODUCT OPERATION AND MAINTENANCE.



### WARNING AND SAFETY INSTRUCTIONS

Before assembling your LED Lighted Mirror fixture, please make sure that you carefully read through thi