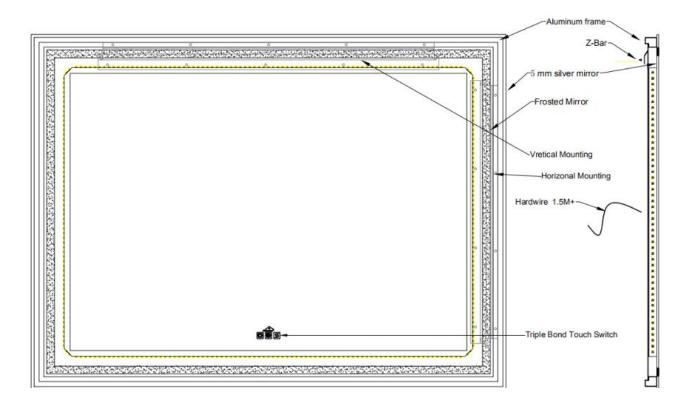

## CHECK PRODUCT LIST AFTER OPENING THE PACKAGE

- •LED Lighted Mirror
- •Installation Manual
- ●Z-bar
- •Wall Mount Screw
- Drywall Anchor

- **-1pcs**
- **-**1pcs
- -1pcs
- -7pcs (One as a spare part)
- -7pcs (One as a spare part)

## **PRODUCT DESCRIPTION**

Model: EXD4-48X36

Model: EXD4-60X36

Model: EXD4-72X36