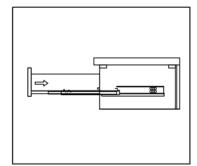

# INSTALLATION INSTRUCTIONS Confidentional : A SKU: 30048-CAB SIZE:47.2"x21.7"x35" PROHIBIT COPY

Prior to installation please check received items against the Packing List Please report any missing items to your local dealer immediately.

Protect all surfaces from sharp objects, high heat sources, direct prolonged sunlight and chemical hazards.

Professional installation recommended!

## PACKING LIST











#### **INSTALLATION INSTRUCTIONS**

SKU: 30048-CAB SIZE:47.2"x21.7"x35"

## PROHIBIT COPY

Confidentional: A

## REQUIRED TOOLS



## DRAWER SLIDER ATTACHMENT AND DETACHMENT











## INSTALLATION AND ADJUSTION OF HINGE







#### **INSTALLATION INSTRUCTIONS**

SIZE:47.2"x21.7"x35"

## PROHIBIT COPY

Confidentional : A





30048-CAB

SKU:











#### **Product Features:**

Extra thick LED light
Touch switch with memory
Touch switch dim function
Anti-fog
LED Mirror

## **Installation And Operating Manual**



## For easy and safe installation, please refer to the following:

Read all instructions thoroughly before installing the enclosed product. Read and take note of all safety, care and maintenance information.

PLEASE KEEP THIS INSTRUCTION MANUAL FOR FUTURE REFERENCE DURING PRODUCT OPERATION AND MAINTENANCE.



### WARNING AND SAFETY INSTRUCTIONS

Before assembling your LED Lighted Mirror fixture, please make sure that you carefully read through this