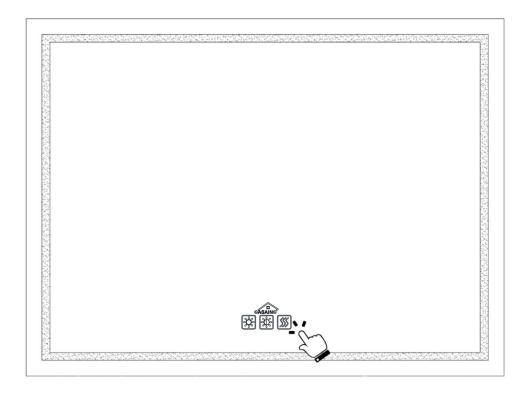

#### **Button 1:**

Short Press to turn on/off the light .

Press the switch button and hold on for 3-5seconds to active the dimmer function.

The first long press, brightness from strong to weak;

Second long press, brightness from weak to strong.

These two operations loop in turn.

Gently press to change the color temperature.

First press causes the neutral light ,it is mixed light by 3000K+6400K;

Second press causes the cool white light ,it is 6400K.

Third press causes the warm yellow light, it is 3000K.

The three operations loop in turn.

#### **Button 3:**

First short press ,anti-fog function works . Second short press ,anti-fog function stops .

The two operations loop in turn .

<sup>\*</sup> All diagrams are for reference only. All model dimensions and proportions position will vary.