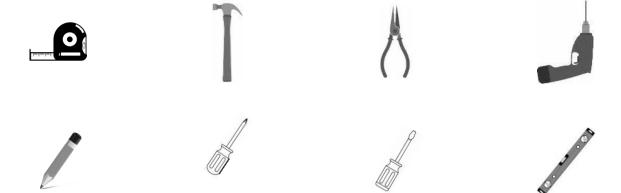

ct is non-changeable light diodes (LED). Do not disassemble the product, as the light diodes can cause damage to the eyes.

NOTE: The important safeguards and instructions that appear in this manual are not meant to cover all possible conditions and situations that may occur. It must be understood that common sense, caution and care are factors that can't be built into any product. These factors must be supplied by the person(s) caring for and operating the fixture. Do not install this fixture in hazardous locations.

## **PRODUCT DESCRIPTION & INFORMATION**

## CHECK PRODUCT LIST AFTER OPENING THE PACKAGE

- •LED Lighted Mirror
- •Installation Manual
- ●Z-bar
- •Wall Mount Screw
- Drywall Anchor

- **-1pcs**
- **-**1pcs
- -1pcs
- -7pcs (One as a spare part)
- -7pcs (One as a spare part)



(TOOLS YOU MAY NEED)



## **PRODUCT DESCRIPTION**

Model: EXD4-48X36



Model: EXD4-60X36



Model: EXD4-72X36



### **INSTALLATION PROCESS**



### **OPERATION PROCESS**





#### **Button 1:**

Short Press to turn on/off the light .

Press the switch button and hold on for 3-5seconds to active the dimmer function.

The first long press, brightness from strong to weak;

Second long press, brightness from weak to strong.

These two operations loop in turn.





Gently press to change the color temperature.

First press causes the neutral light ,it is mixed light by 3000K+6400K;

Second press causes the cool white light ,it is 6400K.

Third press causes the warm yellow light, it is 3000K.

The three operations loop in turn.



#### **Button 3:**

First short press ,anti-fog function wor