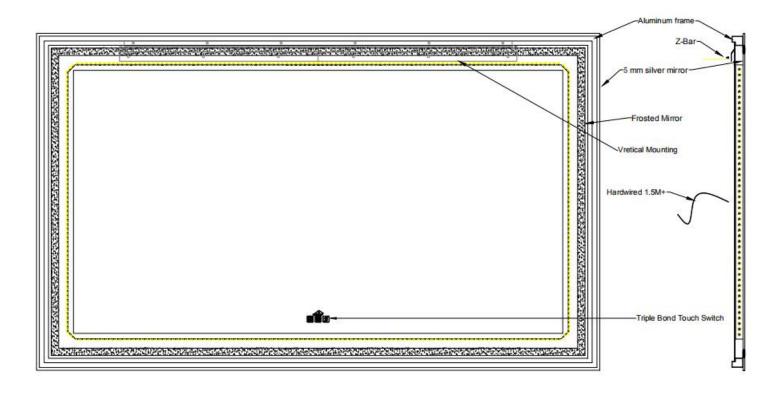

## CHECK PRODUCT LIST AFTER OPENING THE PACKAGE

- •LED Lighted Mirror
- •Installation Manual
- ●Z-bar
- •Wall Mount Screw
- Drywall Anchor

- **-1pcs**
- **-**1pcs
- -1pcs
- -7pcs (One as a spare part)
- -7pcs (One as a spare part)

## **PRODUCT DESCRIPTION**

Model: EXD4-48X36

Model: EXD4-60X36

Model: EXD4-72X36