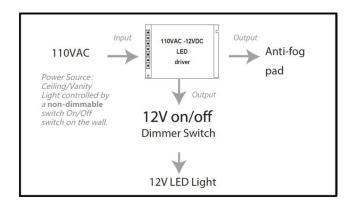

#### Internal Power Flow Diagram

## Scenario 1 (Direct Wired)

This is the most common way to connect the mirror. The LED light & anti fog pad are both controlled by the built-in touch switch on the mirror.

\*The LED light is dimmable.

## Scenario 2 (Wall Switch)

By doing so, the mirror is now bridged to the wall switch. In order to turn on the mirror, the wall switch needs to be on. The touch switch can be used to turn on the LED mirror and anti-fog pad. The mirror shuts down once the wallswitch is filpped to OFF.

## Scenario 3

(Wall Dimmer Switch – Not Accepted)
This is a scenario that is not acceptable.
There is no work around for our mirror.
Do not try this way as it will damage the LED driver.