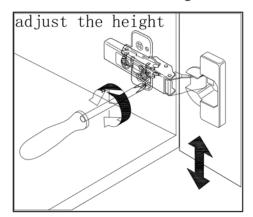

# INSTALLATION INSTRUCTIONS Confidentional : A SKU: 30048-CAB SIZE:47.2"x21.7"x35" PROHIBIT COPY

Prior to installation please check received items against the Packing List Please report any missing items to your local dealer immediately.

Protect all surfaces from sharp objects, high heat sources, direct prolonged sunlight and chemical hazards.

Professional installation recommended!

## PACKING LIST











#### **INSTALLATION INSTRUCTIONS**

SKU: 30048-CAB SIZE:47.2"x21.7"x35"

## PROHIBIT COPY

Confidentional: A

## REQUIRED TOOLS



## DRAWER SLIDER ATTACHMENT AND DETACHMENT











## INSTALLATION AND ADJUSTION OF HINGE







#### **INSTALLATION INSTRUCTIONS**

SIZE:47.2"x21.7"x35"

## PROHIBIT COPY

Confidentional : A





30048-CAB

SKU:











#### **Product Features:**

Extra thick LED light
Touch switch with memory
Touch switch dim function
Anti-fog
LED Mirror

## **Installation And Operating Manual**



## For easy and safe installation, please refer to the following:

Read all instructions thoroughly before installing the enclosed product. Read and take note of all safety, care and maintenance information.

PLEASE KEEP THIS INSTRUCTION MANUAL FOR FUTURE REFERENCE DURING PRODUCT OPERATION AND MAINTENANCE.



### WARNING AND SAFETY INSTRUCTIONS

Before assembling your LED Lighted Mirror fixture, please make sure that you carefully read through this instruction sheet, refer back to them during ins