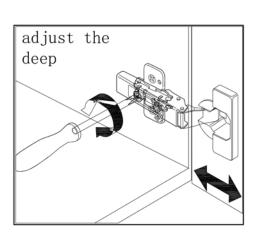

# INSTALLATION INSTRUCTIONS Confidentional : A SKU: 30048-CAB SIZE:47.2"x21.7"x35" PROHIBIT COPY

Prior to installation please check received items against the Packing List Please report any missing items to your local dealer immediately.

Protect all surfaces from sharp objects, high heat sources, direct prolonged sunlight and chemical hazards.

Professional installation recommended!

## PACKING LIST











#### **INSTALLATION INSTRUCTIONS**

SKU: 30048-CAB SIZE:47.2"x21.7"x35"

## PROHIBIT COPY

Confidentional: A

## REQUIRED TOOLS



## DRAWER SLIDER ATTACHMENT AND DETACHMENT











## INSTALLATION AND ADJUSTION OF HINGE







#### **INSTALLATION INSTRUCTIONS**

SIZE:47.2"x21.7"x35"

## PROHIBIT COPY

Confidentional : A





30048-CAB

SKU:











#### **Product Features:**

Extra thick LED light
Touch switch with memory
Touch switch dim function
Anti-fog
LED Mirror

## **Installation And Operating Manual**



## For easy and safe installation, please refer to the following:

Read all instructions thoroughly before installing the enclosed product. Read and take note of all safety, care and maintenance information.

PLEASE KEEP THIS INSTRUCTION MANUAL FOR FUTURE REFERENCE DURING PRODUCT OPERATION AND MAINTENANCE.



### WARNING AND SAFETY INSTRUCTIONS

Before assembling your LED Lighted Mirror fixture, please make sure that you carefully read through this instruction sheet, refer back to them during install