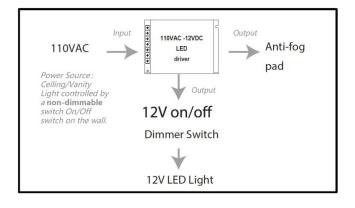

sions and proportions position will vary.

## **LED Mirror Power Source FAQ**

## Scenario 1 (Direct Wired)

This is the most common way to connect the mirror. The LED light & anti fog pad are both controlled by the built-in touch switch on the mirror.

\*The LED light is dimmable.

## Scenario 2 (Wall Switch)

By doing so, the mirror is now bridged to the wall switch. In order to turn on the mirror, the wall switch needs to be on. The touch switch can be used to turn on the LED mirror and anti-fog pad. The mirror shuts down once the wallswitch is filpped to OFF.

## Scenario 3



(Wall Dimmer Switch – Not Accepted)
This is a scenario that is not acceptable.
There is no work around for our mirror.
Do not try this way as it will damage the LED driver.

#### Internal Power Flow Diagram









### DEAR CUSTOMER,

Thank you very much for using our products. We believe that you will like the 100% quality products that CASAINC bring to you. We will grateful if you could leave us a positive feedback.

The satisfaction of customer is our goal, if there is anything we can do to improve your shopping experience, please contact us!

Thanks again for your purchase sincerely, welcome to your next visit.

;-)

#### Get More Help by

Contact Phone Number: 001 888-257-3857 Service Contact: service@casainc.com

You can also view more products at www.casainc.com