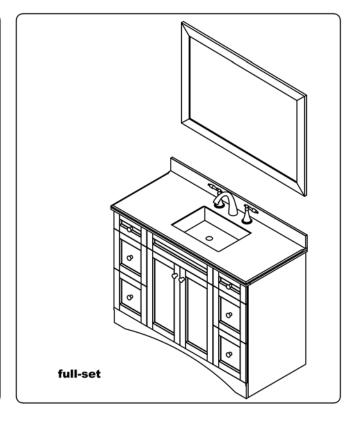

# INSTALLATION INSTRUCTIONS Confidentional : A SKU: 30048-CAB SIZE:47.2"x21.7"x35" PROHIBIT COPY

Prior to installation please check received items against the Packing List Please report any missing items to your local dealer immediately.

#### **INSTALLATION INSTRUCTIONS**

SKU: 30048-CAB SIZE:47.2"x21.7"x35"

#### **INSTALLATION INSTRUCTIONS**

SIZE:47.2"x21.7"x35"

## PROHIBIT COPY

Confidentional : A

30048-CAB

SKU: