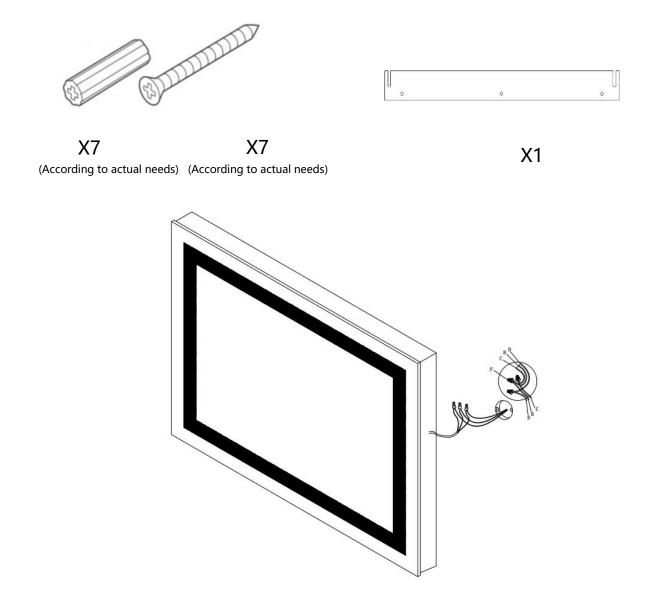

## CHECK PRODUCT LIST AFTER OPENING THE PACKAGE

- •LED Lighted Mirror
- •Installation Manual
- ●Z-bar
- •Wall Mount Screw
- Drywall Anchor

- **-1pcs**
- **-**1pcs
- -1pcs
- -7pcs (One as a spare part)
- -7pcs (One as a spare part)