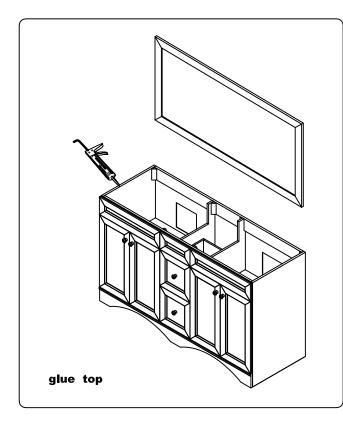

# INSTALLATION INSTRUCTIONS Confidentional : A SKU: 30060-CAB SIZE:59.2x21.7"x35.2" PROHIBIT COPY

Prior to installation please check received items against the Packing List Please report any missing items to your local dealer immediately.

Protect all surfaces from sharp objects, high heat sources, direct prolonged sunlight and chemical hazards.

Professional installation recommended!

### PACKING LIST











### **INSTALLATION INSTRUCTIONS**

**SKU: 30060-CAB** 

SIZE:59.2x21.7"x35.2"

**PROHIBIT COPY** 

Confidentional: A

# REQUIRED TOOLS



# DRAWER SLIDER ATTACHMENT AND DETACHMENT











# INSTALLATION AND ADJUSTION OF HINGE







### **INSTALLATION INSTRUCTIONS**

SIZE:59.2x21.7"x35.2"

**PROHIBIT COPY** 

Confidentional : A





30060-CAB

SKU:











### **Product Features:**

Extra thick LED light
Touch switch with memory
Touch switch dim function
Anti-fog
LED Mirror

# **Installation And Operating Manual**



### For easy and safe installation, please refer to the following:

Read all instructions thoroughly before installing the enclosed product. Read and take note of all safety, care and maintenance information.

PLEASE KEEP THIS INSTRUCTION MANUAL FOR FUTURE REFERENCE DURING PRODUCT OPERATION AND MAINTENANCE.



### WARNING AND SAFETY INSTRUCTIONS

Before assembling your LED Lighted Mirror fixture, please make sure that you carefully read through this instruction sheet, refer back to them during installation to ensure your product is fitted safely and correctly. Keep these instructions for future use.

### WARNING Risk of Fi