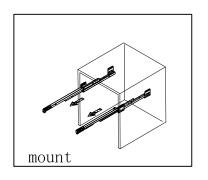

# INSTALLATION INSTRUCTIONS Confidentional : A SKU: 30060-CAB SIZE:59.2x21.7"x35.2" PROHIBIT COPY

Prior to installation please check received items against the Packing List Please report any missing items to your local dealer immediately.

Protect all surfaces from sharp objects, high heat sources, direct prolonged sunlight and chemical hazards.

Professional installation recommended!

### PACKING LIST











### **INSTALLATION INSTRUCTIONS**

**SKU: 30060-CAB** 

SIZE:59.2x21.7"x35.2"

**PROHIBIT COPY** 

Confidentional: A

# REQUIRED TOOLS



# DRAWER SLIDER ATTACHMENT AND DETACHMENT











# INSTALLATION AND ADJUSTION OF HINGE







### **INSTALLATION INSTRUCTIONS**

SIZE:59.2x21.7"x35.2"

**PROHIBIT COPY** 

Confidentional : A





30060-CAB

SKU:











### **Product Features:**

Extra thick LED light
Touch switch with memory
Touch switch dim function
Anti-fog
LED Mirror

# **Installation And Operating Manual**



### For easy and safe installation, please refer to the following:

Read all instructions thoroughly before installing the enclosed product. Read and take note of all safety, care and maintenance information.

PLEASE KEEP THIS INSTRUCTION MANUAL FOR FUTURE REFERENCE DURING PRODUCT OPERATION AND MAINTENANCE.



### WARNING AND SAFETY INSTRUCTIONS

Before assembling your LED Lighted Mirror fixture, please make sure that you carefully read through thi