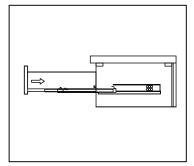

# INSTALLATION INSTRUCTIONS Confidentional : A SKU: 30060-CAB SIZE:59.2x21.7"x35.2" PROHIBIT COPY

Prior to installation please check received items against the Packing List Please report any missing items to your local dealer immediately.

Protect all surfaces from sharp objects, high heat sources, direct prolonged sunlight and chemical hazards.

Professional installation recommended!

### PACKING LIST











### **INSTALLATION INSTRUCTIONS**

**SKU: 30060-CAB** 

SIZE:59.2x21.7"x35.2"

**PROHIBIT COPY** 

Confidentional: A

# REQUIRED TOOLS



# DRAWER SLIDER ATTACHMENT AND DETACHMENT











# INSTALLATION AND ADJUSTION OF HINGE







### **INSTALLATION INSTRUCTIONS**

SIZE:59.2x21.7"x35.2"

**PROHIBIT COPY** 

Confidentional : A





30060-CAB

SKU:











### **Product Features:**

Extra thick LED light
Touch switch with memory
Touch switch dim function
Anti-fog
LED Mirror

# **Installation And Operating Manual**



### For easy and safe installation, please refer to the following:

Read all instructions thoroughly before installing the enclosed product. Read and take note of all safety, care and maintenance information.

PLEASE KEEP THIS INSTRUCTION MANUAL FOR FUTURE REFERENCE DURING PRODUCT OPERATION AND MAINTENANCE.



### WARNING AND SAFETY INSTRUCTIONS

Before assembling your LED Lighted Mirror fixture, please make sure that you carefully read through this