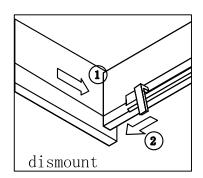

# INSTALLATION INSTRUCTIONS Confidentional : A SKU: 30060-CAB SIZE:59.2x21.7"x35.2" PROHIBIT COPY

Prior to installation please check received items against the Packing List Please report any missing items to your local dealer immediately.

Protect all surfaces from sharp objects, high heat sources, direct prolonged sunlight and chemical hazards.

Professional installation recommended!

### PACKING LIST











### **INSTALLATION INSTRUCTIONS**

**SKU: 30060-CAB** 

SIZE:59.2x21.7"x35.2"

**PROHIBIT COPY** 

Confidentional: A

# REQUIRED TOOLS



# DRAWER SLIDER ATTACHMENT AND DETACHMENT











# INSTALLATION AND ADJUSTION OF HINGE







### **INSTALLATION INSTRUCTIONS**

SIZE:59.2x21.7"x35.2"

**PROHIBIT COPY** 

Confidentional : A





30060-CAB

SKU:











### **Product Features:**

Extra thick LED light
Touch switch with memory
Touch switch dim function
Anti-fog
LED Mirror

# **Installation And Operating Manual**



### For easy and safe installation, please refer to the following:

Read all instructions thoroughly before installing the enclosed product. Read and take note of all safety, care and maintenance information.

PLEASE KEEP THIS INSTRUCTION MANUAL FOR FUTURE REFERENCE DURING PRODUCT OPERATION AND MAINTENANCE.



### WARNING AND SAFETY INSTRUCTIONS

Before assembling your LED Lighted Mirror fixture, please make sure that you carefully read through this inst