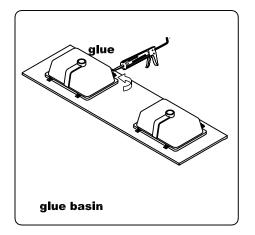

# INSTALLATION INSTRUCTIONS Confidentional : A SKU: 30060-CAB SIZE:59.2x21.7"x35.2" PROHIBIT COPY

Prior to installation please check received items against the Packing List Please report any missing items to your local dealer immediately.

Protect all surfaces from sharp objects, high heat sources, direct prolonged sunlight and chemical hazards.

Professional installation recommended!

### PACKING LIST











### **INSTALLATION INSTRUCTIONS**

**SKU: 30060-CAB** 

SIZE:59.2x21.7"x35.2"

**PROHIBIT COPY** 

Confidentional: A

# REQUIRED TOOLS



# DRAWER SLIDER ATTACHMENT AND DETACHMENT











# INSTALLATION AND ADJUSTION OF HINGE







### **INSTALLATION INSTRUCTIONS**

SIZE:59.2x21.7"x35.2"

**PROHIBIT COPY** 

Confidentional : A





30060-CAB

SKU:











### **Product Features:**

Extra thick LED light
Touch switch with memory
Touch switch dim function
Anti-fog
LED Mirror

# **Installation And Operating Manual**



### For easy and safe installation, please refer to the following:

Read all instructions thoroughly before installing the enclosed product. Read and take note of all safety, care and maintenance information.

PLEASE KEEP THIS INSTRUCTION MANUAL FOR FUTURE REFERENCE DURING PRODUCT OPERATION AND MAINTENANCE.



### WARNING AND SAFETY INSTRUCTIONS

Before assembling your LED Lighted Mirror fixture, please make sure that you carefully read through this instruction sheet, refer back to them during installation to ensure your product is fitted safely and correctly. Keep these instructions for future use.

### WARNING Risk of