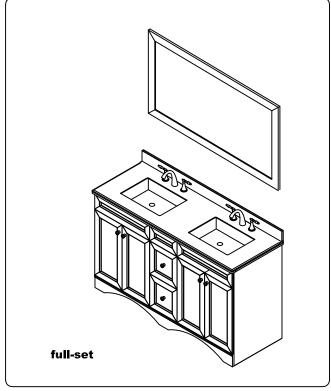

# INSTALLATION INSTRUCTIONS Confidentional : A SKU: 30060-CAB SIZE:59.2x21.7"x35.2" PROHIBIT COPY

Prior to installation please check received items against the Packing List Please report any missing items to your local dealer immediately.

### **INSTALLATION INSTRUCTIONS**

**SKU: 30060-CAB** 

SIZE:59.2x21.7"x35.2"

**PROHIBIT COPY** 

Confidentional: A

### **INSTALLATION INSTRUCTIONS**

SIZE:59.2x21.7"x35.2"

**PROHIBIT COPY** 

Confidentional : A

30060-CAB

SKU: