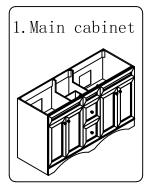

# INSTALLATION INSTRUCTIONS Confidentional : A SKU: 30060-CAB SIZE:59.2x21.7"x35.2" PROHIBIT COPY

Prior to installation please check received items against the Packing List Please report any missing items to your local dealer immediately.

Protect all surfaces from sharp objects, high heat sources, direct prolonged sunlight and chemical hazards.

Professional installation recommended!

### PACKING LIST











### **INSTALLATION INSTRUCTIONS**

**SKU: 30060-CAB** 

SIZE:59.2x21.7"x35.2"

**PROHIBIT COPY** 

Confidentional: A

# REQUIRED TOOLS



# DRAWER SLIDER ATTACHMENT AND DETACHMENT











# INSTALLATION AND ADJUSTION OF HINGE







### **INSTALLATION INSTRUCTIONS**

SIZE:59.2x21.7"x35.2"

**PROHIBIT COPY** 

Confidentional : A





30060-CAB

SKU:











### **Product Features:**

Extra thick LED light
Touch switch with memory
Touch switch dim function
Anti-fog
LED Mirror

# **Installation And Operating Manual**



### For easy and safe installation, please refer to the following:

Read all instructions thoroughly before installing the enclosed product. Read and take note of all safety, care and maintenance information.

PLEASE KEEP THIS INSTRUCTION MANUAL FOR FUTURE REFE