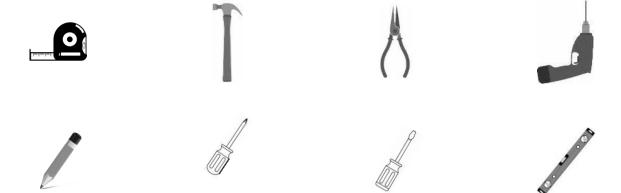

duct is non-changeable light diodes (LED). Do not disassemble the product, as the light diodes can cause damage to the eyes.

NOTE: The important safeguards and instructions that appear in this manual are not meant to cover all possible conditions and situations that may occur. It must be understood that common sense, caution and care are factors that can't be built into any product. These factors must be supplied by the person(s) caring for and operating the fixture. Do not install this fixture in hazardous locations.

# **PRODUCT DESCRIPTION & INFORMATION**

# CHECK PRODUCT LIST AFTER OPENING THE PACKAGE

- •LED Lighted Mirror
- •Installation Manual
- ●Z-bar
- •Wall Mount Screw
- Drywall Anchor

- **-1pcs**
- **-**1pcs
- -1pcs
- -7pcs (One as a spare part)
- -7pcs (One as a spare part)



(TOOLS YOU MAY NEED)



# **PRODUCT DESCRIPTION**

Model: EXD4-48X36



Model: EXD4-60X36



Model: EXD4-72X36



### **INSTALLATION PROCESS**



### **OPERATION PROCESS**





#### **Button 1:**

Short Press to turn on/off the light .

Press the switch button and hold on for 3-5seconds to active the dimmer function.

The first long press, brightness from strong to weak;

Second long press, brightness from weak to strong.

These two operations loop in turn.





Gently press to change the color temperature.

First press causes the neutral light ,it is mixed light by 3000K+6400K;

Second press causes the cool white light ,it is 6400K.

Third press causes the warm yellow light, it is 3000K.

The three operations loop in turn.



#### **Button 3:**

First short press ,anti-fog function work