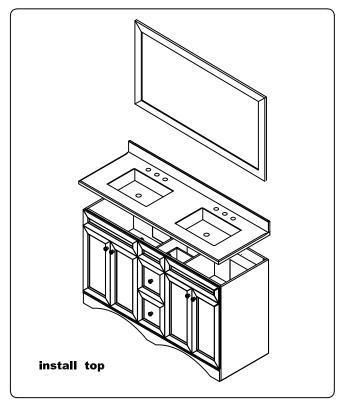

# INSTALLATION INSTRUCTIONS Confidentional : A SKU: 30060-CAB SIZE:59.2x21.7"x35.2" PROHIBIT COPY

Prior to installation please check received items against the Packing List Please report any missing items to your local dealer immediately.

Protect all surfaces from sharp objects, high heat sources, direct prolonged sunlight and chemical hazards.

Professional installation recommended!

### PACKING LIST











### **INSTALLATION INSTRUCTIONS**

**SKU: 30060-CAB** 

SIZE:59.2x21.7"x35.2"

**PROHIBIT COPY** 

Confidentional: A

# REQUIRED TOOLS



# DRAWER SLIDER ATTACHMENT AND DETACHMENT











# INSTALLATION AND ADJUSTION OF HINGE







### **INSTALLATION INSTRUCTIONS**

SIZE:59.2x21.7"x35.2"

**PROHIBIT COPY** 

Confidentional : A





30060-CAB

SKU:











### **Product Features:**

Extra thick LED light
Touch switch with memory
Touch switch dim function
Anti-fog
LED Mirror

# **Installation And Operating Manual**



### For easy and safe installation, please refer to the following:

Read all instructions thoroughly before installing the enclosed product. Read and take note of all safety, care and maintenance information.

PLEASE KEEP THIS INSTRUCTION MANUAL FOR FUTURE REFERENCE DURING PRODUCT OPERATION AND MAINTENANCE.



### WARNING AND SAFETY INSTRUCTIONS

Before assembling your LED Lighted Mirror fixture, please make sure that you carefully read through this instruction sheet, refer back to them during installation to ensure your product is fitted safely and correctly. Keep these instructions for future use.

### WARNING Risk of Fire