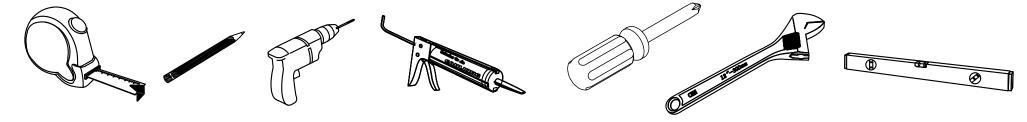

# INSTALLATION INSTRUCTIONS Confidentional : A SKU: 30060-CAB SIZE:59.2x21.7"x35.2" PROHIBIT COPY

Prior to installation please check received items against the Packing List Please report any missing items to your local dealer immediately.

Protect all surfaces from sharp objects, high heat sources, direct prolonged sunlight and chemical hazards.

Professional installation recommended!

### PACKING LIST











### **INSTALLATION INSTRUCTIONS**

**SKU: 30060-CAB** 

SIZE:59.2x21.7"x35.2"

**PROHIBIT COPY** 

Confidentional: A

# REQUIRED TOOLS



# DRAWER SLIDER ATTACHMENT AND DETACHMENT











# INSTALLATION AND ADJUSTION OF HINGE







### **INSTALLATION INSTRUCTIONS**

SIZE:59.2x21.7"x35.2"

**PROHIBIT COPY** 

Confidentional : A





30060-CAB

SKU:











### **Product Features:**

Extra thick LED light
Touch switch with memory
Touch switch dim function
Anti-fog
LED Mirror

# **Installation And Operating Manual**



### For easy and safe installation, please refer to the following:

Read all instructions thoroughly before installing the enclosed product. Read and take note of all safety, care and maintenance information.

PLEASE KEEP THIS INSTRUCTION MANUAL FOR FUTURE REFERENCE DURING PRODUCT OPERATION AND MAINTENANCE.



### WARNING AND SAFETY INSTRUCTIONS

Before assembling your LED Lighted Mirror fixture, please