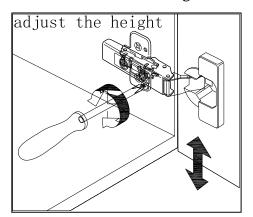

# INSTALLATION INSTRUCTIONS Confidentional : A SKU: 30060-CAB SIZE:59.2x21.7"x35.2" PROHIBIT COPY

Prior to installation please check received items against the Packing List Please report any missing items to your local dealer immediately.

Protect all surfaces from sharp objects, high heat sources, direct prolonged sunlight and chemical hazards.

Professional installation recommended!

### PACKING LIST











### **INSTALLATION INSTRUCTIONS**

**SKU: 30060-CAB** 

SIZE:59.2x21.7"x35.2"

**PROHIBIT COPY** 

Confidentional: A

# REQUIRED TOOLS



# DRAWER SLIDER ATTACHMENT AND DETACHMENT











# INSTALLATION AND ADJUSTION OF HINGE







### **INSTALLATION INSTRUCTIONS**

SIZE:59.2x21.7"x35.2"

**PROHIBIT COPY** 

Confidentional : A





30060-CAB

SKU:











### **Product Features:**

Extra thick LED light
Touch switch with memory
Touch switch dim function
Anti-fog
LED Mirror

# **Installation And Operating Manual**



### For easy and safe installation, please refer to the following:

Read all instructions thoroughly before installing the enclosed product. Read and take note of all safety, care and maintenance information.

PLEASE KEEP THIS INSTRUCTION MANUAL FOR FUTURE REFERENCE DURING PRODUCT OPERATION AND MAINTENANCE.



### WARNING AND SAFETY INSTRUCTIONS

Before assembling your LED Lighted Mirror fixture, please make sure that you carefully read through this instruction sheet, refer back to them during in