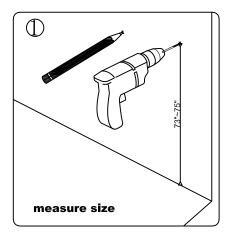

# INSTALLATION INSTRUCTIONS Confidentional : A SKU: 30060-CAB SIZE:59.2x21.7"x35.2" PROHIBIT COPY

Prior to installation please check received items against the Packing List Please report any missing items to your local dealer immediately.

Protect all surfaces from sharp objects, high heat sources, direct prolonged sunlight and chemical hazards.

Professional installation recommended!

### PACKING LIST











### **INSTALLATION INSTRUCTIONS**

**SKU: 30060-CAB** 

SIZE:59.2x21.7"x35.2"

**PROHIBIT COPY** 

Confidentional: A

# REQUIRED TOOLS



# DRAWER SLIDER ATTACHMENT AND DETACHMENT











# INSTALLATION AND ADJUSTION OF HINGE







### **INSTALLATION INSTRUCTIONS**

SIZE:59.2x21.7"x35.2"

**PROHIBIT COPY** 

Confidentional : A





30060-CAB

SKU:











### **Product Features:**

Extra thick LED light
Touch switch with memory
Touch switch dim function
Anti-fog
LED Mirror

# **Installation And Operating Manual**



### For easy and safe installation, please refer to the following:

Read all instructions thoroughly before installing the enclosed product. Read and take note of all safety, care and maintenance information.

PLEASE KEEP THIS INSTRUCTION MANUAL FOR FUTURE REFERENCE DURING PRODUCT OPERATION AND MAINTENANCE.



### WARNING AND SAFETY INSTRUCTIONS

Before assembling your LED Lighted Mirror fixture, please make sure that you carefully read through this instruction sheet, refer back to them during installation to ensure your product is fitted safely and correctly. Keep these instructions for future use