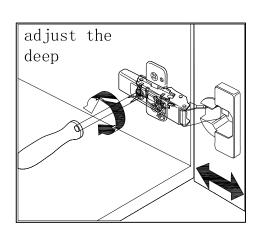

# INSTALLATION INSTRUCTIONS Confidentional : A SKU: 30060-CAB SIZE:59.2x21.7"x35.2" PROHIBIT COPY

Prior to installation please check received items against the Packing List Please report any missing items to your local dealer immediately.

Protect all surfaces from sharp objects, high heat sources, direct prolonged sunlight and chemical hazards.

Professional installation recommended!

### PACKING LIST











### **INSTALLATION INSTRUCTIONS**

**SKU: 30060-CAB** 

SIZE:59.2x21.7"x35.2"

**PROHIBIT COPY** 

Confidentional: A

# REQUIRED TOOLS



# DRAWER SLIDER ATTACHMENT AND DETACHMENT











# INSTALLATION AND ADJUSTION OF HINGE







### **INSTALLATION INSTRUCTIONS**

SIZE:59.2x21.7"x35.2"

**PROHIBIT COPY** 

Confidentional : A





30060-CAB

SKU:











### **Product Features:**

Extra thick LED light
Touch switch with memory
Touch switch dim function
Anti-fog
LED Mirror

# **Installation And Operating Manual**



### For easy and safe installation, please refer to the following:

Read all instructions thoroughly before installing the enclosed product. Read and take note of all safety, care and maintenance information.

PLEASE KEEP THIS INSTRUCTION MANUAL FOR FUTURE REFERENCE DURING PRODUCT OPERATION AND MAINTENANCE.



### WARNING AND SAFETY INSTRUCTIONS

Before assembling your LED Lighted Mirror fixture, please make sure that you carefully read through this instruction sheet, refer back to them during instal