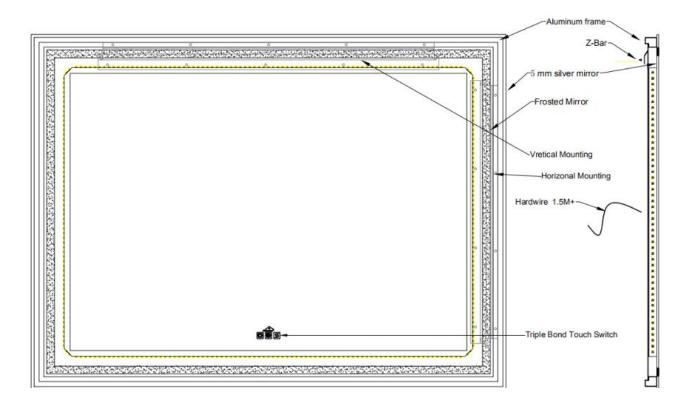

# **PRODUCT DESCRIPTION & INFORMATION**

# CHECK PRODUCT LIST AFTER OPENING THE PACKAGE

- •LED Lighted Mirror
- •Installation Manual
- ●Z-bar
- •Wall Mount Screw
- Drywall Anchor

- **-1pcs**
- **-**1pcs
- -1pcs
- -7pcs (One as a spare part)
- -7pcs (One as a spare part)