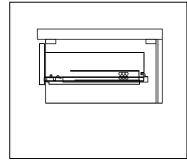

# INSTALLATION INSTRUCTIONS Confidentional : A SKU: 30060-CAB SIZE:59.2x21.7"x35.2" PROHIBIT COPY

Prior to installation please check received items against the Packing List Please report any missing items to your local dealer immediately.

Protect all surfaces from sharp objects, high heat sources, direct prolonged sunlight and chemical hazards.

Professional installation recommended!

### PACKING LIST











### **INSTALLATION INSTRUCTIONS**

**SKU: 30060-CAB** 

SIZE:59.2x21.7"x35.2"

**PROHIBIT COPY** 

Confidentional: A

# REQUIRED TOOLS



# DRAWER SLIDER ATTACHMENT AND DETACHMENT











# INSTALLATION AND ADJUSTION OF HINGE







### **INSTALLATION INSTRUCTIONS**

SIZE:59.2x21.7"x35.2"

**PROHIBIT COPY** 

Confidentional : A





30060-CAB

SKU:











### **Product Features:**

Extra thick LED light
Touch switch with memory
Touch switch dim function
Anti-fog
LED Mirror

# **Installation And Operating Manual**



### For easy and safe installation, please refer to the following:

Read all instructions thoroughly before installing the enclosed product. Read and take note of all safety, care and maintenance information.

PLEASE KEEP THIS INSTRUCTION MANUAL FOR FUTURE REFERENCE DURING PRODUCT OPERATION AND MAINTENANCE.



### WARNING AND SAFETY INSTRUCTIONS

Before assembling your LED Lighted Mirror fixture, please make sure that you carefully read through this in