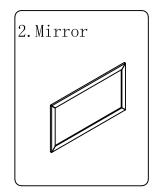

# INSTALLATION INSTRUCTIONS Confidentional : A SKU: 30060-CAB SIZE:59.2x21.7"x35.2" PROHIBIT COPY

Prior to installation please check received items against the Packing List Please report any missing items to your local dealer immediately.

Protect all surfaces from sharp objects, high heat sources, direct prolonged sunlight and chemical hazards.

Professional installation recommended!

### PACKING LIST











### **INSTALLATION INSTRUCTIONS**

**SKU: 30060-CAB** 

SIZE:59.2x21.7"x35.2"

**PROHIBIT COPY** 

Confidentional: A

# REQUIRED TOOLS



# DRAWER SLIDER ATTACHMENT AND DETACHMENT











# INSTALLATION AND ADJUSTION OF HINGE







### **INSTALLATION INSTRUCTIONS**

SIZE:59.2x21.7"x35.2"

**PROHIBIT COPY** 

Confidentional : A





30060-CAB

SKU:











### **Product Features:**

Extra thick LED light
Touch switch with memory
Touch switch dim function
Anti-fog
LED Mirror

# **Installation And Operating Manual**



### For easy and safe installation, please refer to the following:

Read all instructions thoroughly before installing the enclosed product. Read and take note of all safety, care and maintenance information.

PLEASE KEEP THIS INSTRUCTION MANUAL FOR FUTURE REFERE