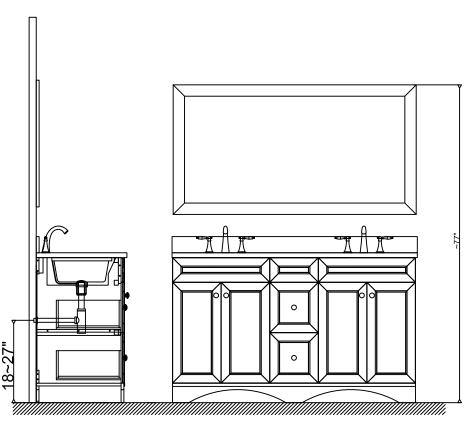

# INSTALLATION INSTRUCTIONS Confidentional : A SKU: 30060-CAB SIZE:59.2x21.7"x35.2" PROHIBIT COPY

Prior to installation please check received items against the Packing List Please report any missing items to your local dealer immediately.

### **INSTALLATION INSTRUCTIONS**

**SKU: 30060-CAB** 

SIZE:59.2x21.7"x35.2"

**PROHIBIT COPY** 

Confidentional: A

### **INSTALLATION INSTRUCTIONS**

SIZE:59.2x21.7"x35.2"

**PROHIBIT COPY** 

Confidentional : A

30060-CAB

SKU: