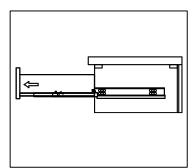

# INSTALLATION INSTRUCTIONS Confidentional : A SKU: 30060-CAB SIZE:59.2x21.7"x35.2" PROHIBIT COPY

Prior to installation please check received items against the Packing List Please report any missing items to your local dealer immediately.

Protect all surfaces from sharp objects, high heat sources, direct prolonged sunlight and chemical hazards.

Professional installation recommended!

### PACKING LIST











### **INSTALLATION INSTRUCTIONS**

**SKU: 30060-CAB** 

SIZE:59.2x21.7"x35.2"

**PROHIBIT COPY** 

Confidentional: A

# REQUIRED TOOLS



# DRAWER SLIDER ATTACHMENT AND DETACHMENT











# INSTALLATION AND ADJUSTION OF HINGE







### **INSTALLATION INSTRUCTIONS**

SIZE:59.2x21.7"x35.2"

**PROHIBIT COPY** 

Confidentional : A





30060-CAB

SKU:











### **Product Features:**

Extra thick LED light
Touch switch with memory
Touch switch dim function
Anti-fog
LED Mirror

# **Installation And Operating Manual**



### For easy and safe installation, please refer to the following:

Read all instructions thoroughly before installing the enclosed product. Read and take note of all safety, care and maintenance information.

PLEASE KEEP THIS INSTRUCTION MANUAL FOR FUTURE REFERENCE DURING PRODUCT OPERATION AND MAINTENANCE.



### WARNING AND SAFETY INSTRUCTIONS

Before assembling your LED Lighted Mirror fixture, please make sure that you carefully read through this instru