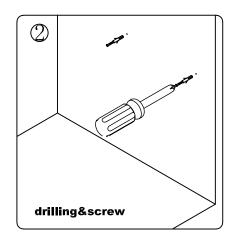

# INSTALLATION INSTRUCTIONS Confidentional : A SKU: 30060-CAB SIZE:59.2x21.7"x35.2" PROHIBIT COPY

Prior to installation please check received items against the Packing List Please report any missing items to your local dealer immediately.

Protect all surfaces from sharp objects, high heat sources, direct prolonged sunlight and chemical hazards.

Professional installation recommended!

### PACKING LIST











### **INSTALLATION INSTRUCTIONS**

**SKU: 30060-CAB** 

SIZE:59.2x21.7"x35.2"

**PROHIBIT COPY** 

Confidentional: A

# REQUIRED TOOLS



# DRAWER SLIDER ATTACHMENT AND DETACHMENT











# INSTALLATION AND ADJUSTION OF HINGE







### **INSTALLATION INSTRUCTIONS**

SIZE:59.2x21.7"x35.2"

**PROHIBIT COPY** 

Confidentional : A





30060-CAB

SKU:











### **Product Features:**

Extra thick LED light
Touch switch with memory
Touch switch dim function
Anti-fog
LED Mirror

# **Installation And Operating Manual**



### For easy and safe installation, please refer to the following:

Read all instructions thoroughly before installing the enclosed product. Read and take note of all safety, care and maintenance information.

PLEASE KEEP THIS INSTRUCTION MANUAL FOR FUTURE REFERENCE DURING PRODUCT OPERATION AND MAINTENANCE.



### WARNING AND SAFETY INSTRUCTIONS

Before assembling your LED Lighted Mirror fixture, please make sure that you carefully read through this instruction sheet, refer back to them during installation to ensure your product is fitted safely and correctly. Keep these instructions for future use.