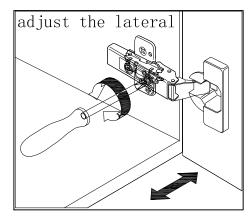

# INSTALLATION INSTRUCTIONS Confidentional : A SKU: 30060-CAB SIZE:59.2x21.7"x35.2" PROHIBIT COPY

Prior to installation please check received items against the Packing List Please report any missing items to your local dealer immediately.

Protect all surfaces from sharp objects, high heat sources, direct prolonged sunlight and chemical hazards.

Professional installation recommended!

### PACKING LIST











### **INSTALLATION INSTRUCTIONS**

**SKU: 30060-CAB** 

SIZE:59.2x21.7"x35.2"

**PROHIBIT COPY** 

Confidentional: A

# REQUIRED TOOLS



# DRAWER SLIDER ATTACHMENT AND DETACHMENT











# INSTALLATION AND ADJUSTION OF HINGE







### **INSTALLATION INSTRUCTIONS**

SIZE:59.2x21.7"x35.2"

**PROHIBIT COPY** 

Confidentional : A





30060-CAB

SKU:











### **Product Features:**

Extra thick LED light
Touch switch with memory
Touch switch dim function
Anti-fog
LED Mirror

# **Installation And Operating Manual**



### For easy and safe installation, please refer to the following:

Read all instructions thoroughly before installing the enclosed product. Read and take note of all safety, care and maintenance information.

PLEASE KEEP THIS INSTRUCTION MANUAL FOR FUTURE REFERENCE DURING PRODUCT OPERATION AND MAINTENANCE.



### WARNING AND SAFETY INSTRUCTIONS

Before assembling your LED Lighted Mirror fixture, please make sure that you carefully read through this instruction sheet, refer back to them during inst