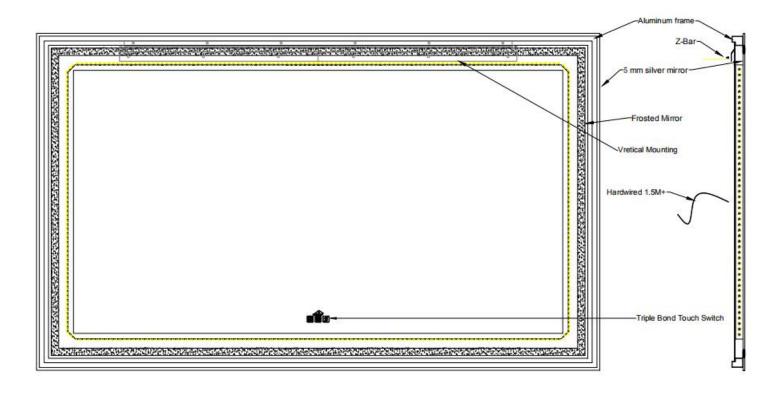

# **PRODUCT DESCRIPTION & INFORMATION**

# CHECK PRODUCT LIST AFTER OPENING THE PACKAGE

- •LED Lighted Mirror
- •Installation Manual
- ●Z-bar
- •Wall Mount Screw
- Drywall Anchor

- **-1pcs**
- **-**1pcs
- -1pcs
- -7pcs (One as a spare part)
- -7pcs (One as a spare part)