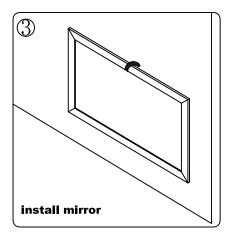

# INSTALLATION INSTRUCTIONS Confidentional : A SKU: 30060-CAB SIZE:59.2x21.7"x35.2" PROHIBIT COPY

Prior to installation please check received items against the Packing List Please report any missing items to your local dealer immediately.

Protect all surfaces from sharp objects, high heat sources, direct prolonged sunlight and chemical hazards.

Professional installation recommended!

### PACKING LIST











### **INSTALLATION INSTRUCTIONS**

**SKU: 30060-CAB** 

SIZE:59.2x21.7"x35.2"

**PROHIBIT COPY** 

Confidentional: A

# REQUIRED TOOLS



# DRAWER SLIDER ATTACHMENT AND DETACHMENT











# INSTALLATION AND ADJUSTION OF HINGE







### **INSTALLATION INSTRUCTIONS**

SIZE:59.2x21.7"x35.2"

**PROHIBIT COPY** 

Confidentional : A





30060-CAB

SKU:











### **Product Features:**

Extra thick LED light
Touch switch with memory
Touch switch dim function
Anti-fog
LED Mirror

# **Installation And Operating Manual**



### For easy and safe installation, please refer to the following:

Read all instructions thoroughly before installing the enclosed product. Read and take note of all safety, care and maintenance information.

PLEASE KEEP THIS INSTRUCTION MANUAL FOR FUTURE REFERENCE DURING PRODUCT OPERATION AND MAINTENANCE.



### WARNING AND SAFETY INSTRUCTIONS

Before assembling your LED Lighted Mirror fixture, please make sure that you carefully read through this instruction sheet, refer back to them during installation to ensure your product is fitted safely and correctly. Keep these instructions for future use.

### WARNING Risk o