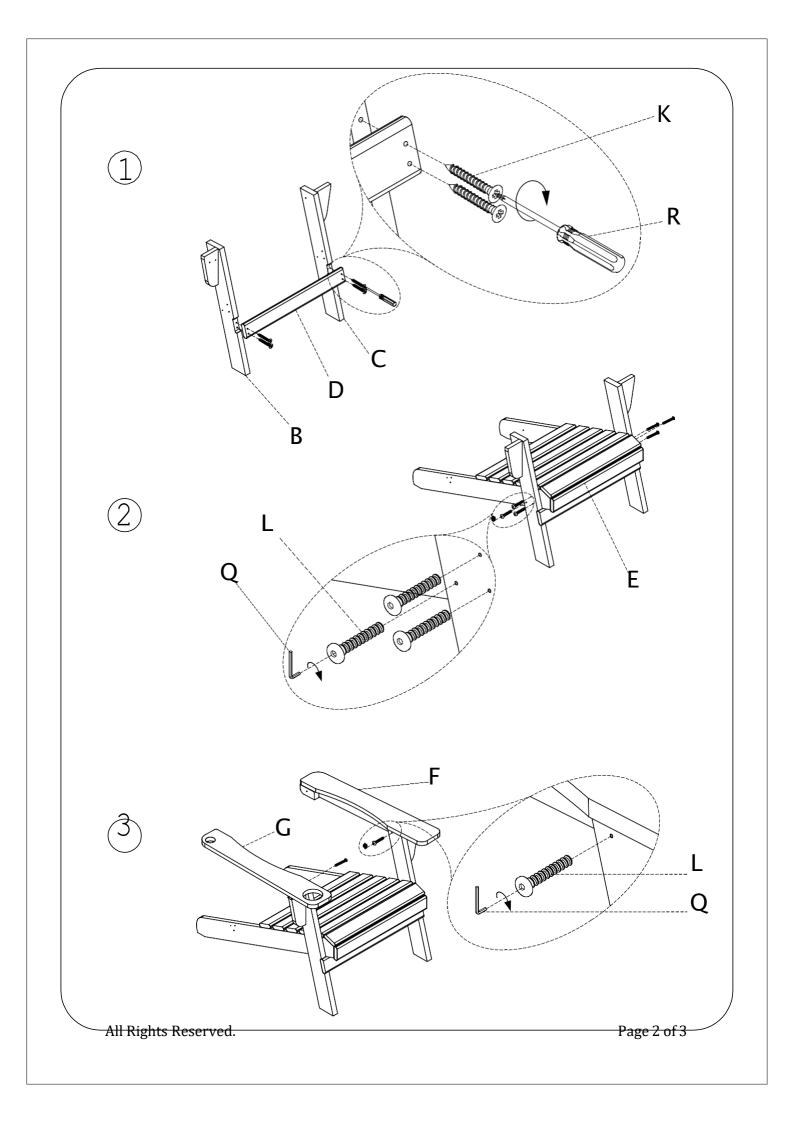

## NOTE: YOUR UNIT MAY LOOK DIFFERENT IN APPEARANCE FROM THE ONE SHOWN IN THE ILLUSTRATIONS ON THIS INSTRUCTION SHEET.

NOTE: UNIT SHOULD BE ASSEMBLED BY TWO OR MORE PEOPLE DO NOT TIGHTEN ANY BOLTS UNTIL ALL BOLTS HAVE BEEN STARTED!