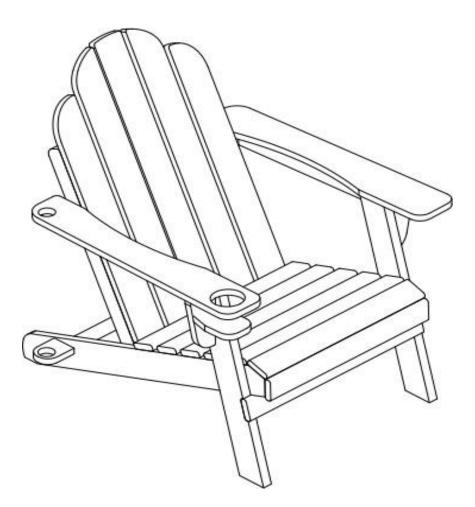

## NOTE: YOUR UNIT MAY LOOK DIFFERENT IN APPEARANCE FROM THE ONE SHOWN IN THE ILLUSTRATIONS ON THIS INSTRUCTION SHEET.

NOTE: UNIT SHOULD BE ASSEMBLED BY TWO OR MORE PEOPLE DO NOT TIGHTEN ANY BOLTS UNTIL ALL BOLTS HAVE BEEN STARTED!