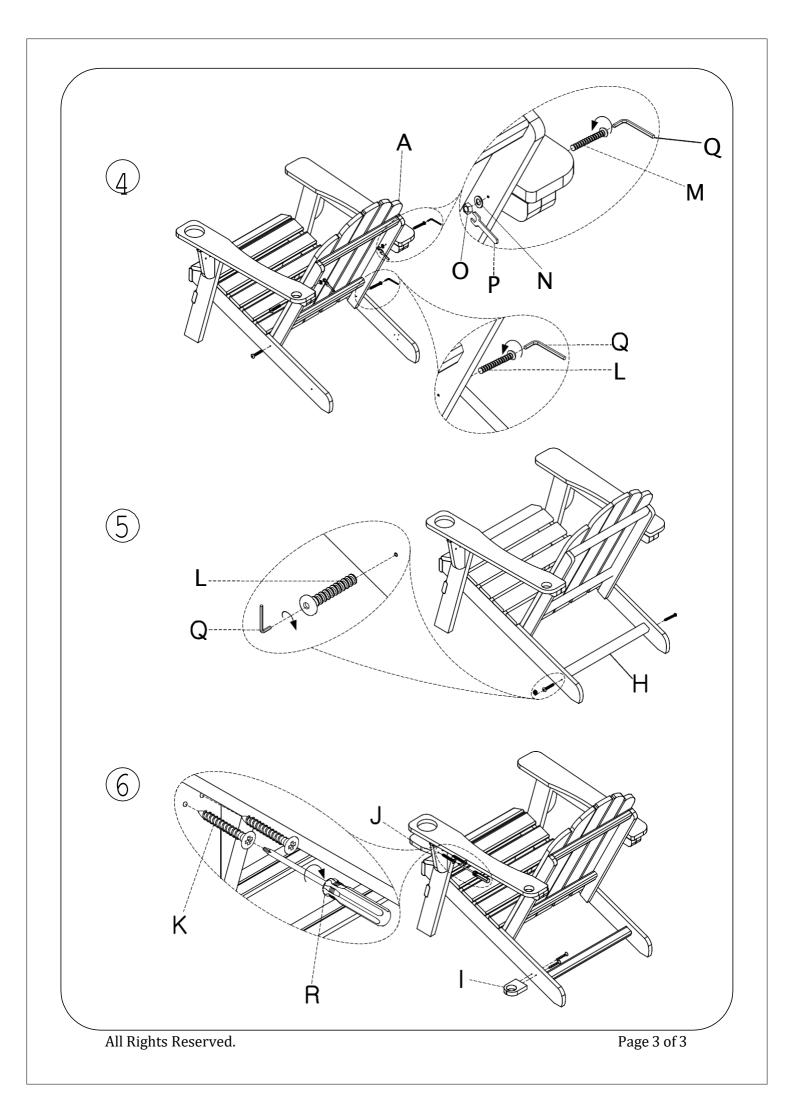

## NOTE: YOUR UNIT MAY LOOK DIFFERENT IN APPEARANCE FROM THE ONE SHOWN IN THE ILLUSTRATIONS ON THIS INSTRUCTION SHEET.

NOTE: UNIT SHOULD BE ASSEMBLED BY TWO OR MORE PEOPLE DO NOT TIGHTEN ANY BOLTS UNTIL ALL BOLTS HAVE BEEN STARTED!