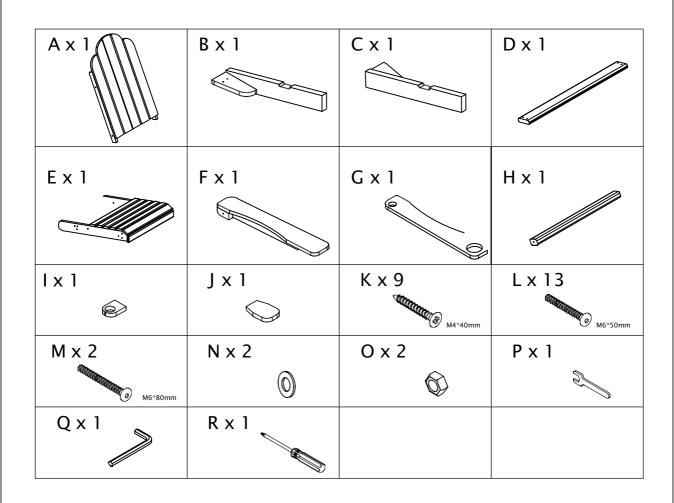

## NOTE: YOUR UNIT MAY LOOK DIFFERENT IN APPEARANCE FROM THE ONE SHOWN IN THE ILLUSTRATIONS ON THIS INSTRUCTION SHEET.

NOTE: UNIT SHOULD BE ASSEMBLED BY TWO OR MORE PEOPLE DO NOT TIGHTEN ANY BOLTS UNTIL ALL BOLTS HAVE BEEN STARTED!