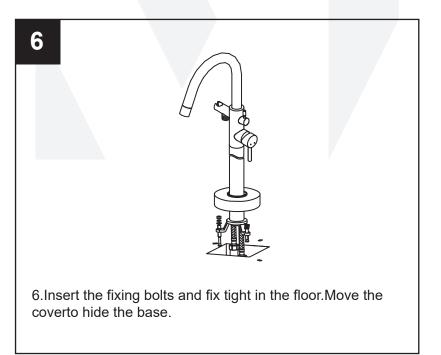

resssure testing before installation, Must under the guide of the professional Plumber with license. And air pressure do not over 125PSI. If you want to the Brust testing over 50±2PSI, you need to changed a new cartridge for normal using.





### TEL:(720)805-3223

Get More Help by sending emails at service@mondawe.com

You can also view more products at https://mondawe.com/

## **Technical drawing**







Before you begin



Note: Dimensions are for reference only.

Detailed information is in accordance with the final product.

### **Installation steps**

# — Main Body — inlet flexible hoses — square pole — square sliding cover 1.Insert the flexible hoses throw the square pole and assembling them to main body turning by hand.



# **Installation steps**





# **Installation steps**