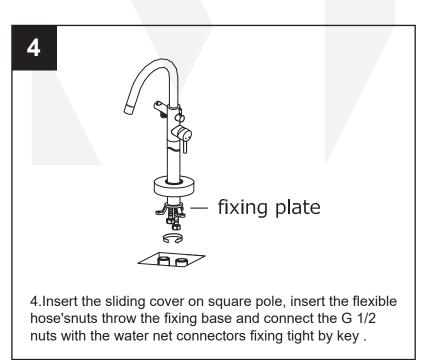

before ship out. If request presssure testing before installation, Must under the guide of the professional Plumber with license. And air pressure do not over 125PSI. If you want to the Brust testing over 50±2PSI, you need to changed a new cartridge for normal using.





### TEL:(720)805-3223

Get More Help by sending emails at service@mondawe.com

You can also view more products at https://mondawe.com/

## **Technical drawing**







Before you begin



Note: Dimensions are for reference only.

Detailed information is in accordance with the final product.

### **Installation steps**

# — Main Body — inlet flexible hoses — square pole — square sliding cover 1.Insert the flexible hoses throw the square pole and assembling them to main body turning by hand.



# **Installation steps**





# **Installation steps**