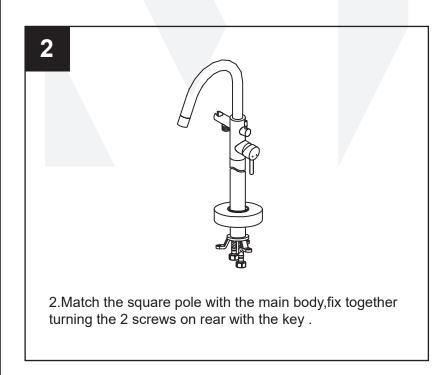

### **Installation steps**

# — Main Body — inlet flexible hoses — square pole — square sliding cover 1.Insert the flexible hoses throw the square pole and assembling them to main body turning by hand.