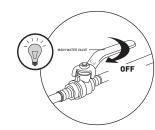

### **IMPORTANT**

- 1.Please check that all components are present.
- 2.Before installation ensure that all feed lines are clear of debris and on/off valve is present.
- 3.Ensure water pressure is between 20-125 PSI (includes combination of hot and cold feed lines).
- 4.Pictures in the manual are general in content and may not represent exactly your purchased faucet. If you are having difficulties please contact a professional plumber.
- 5.If you will be away from home for an extended period you should shut off the main water supply.
- 6.Please insure that to make a wash for all water pipe before installation to insure no impurity inside.
- 7.When you need to welding the shower valve to the water pipe of the valve , please remember to take out the cartridge and any seal parts of the valve . When finish welding , need to wait for body of the valve cool down and then install the cartridge and the seal parts.
- 8. Need to used the 11-13N.m power to lock the cartridge.