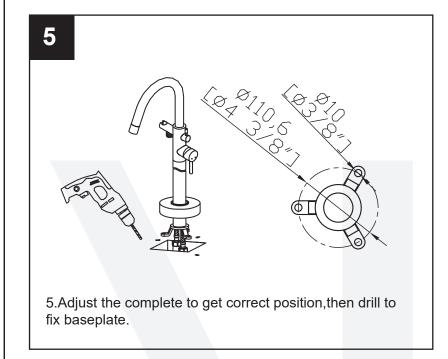

presssure testing before installation, Must under the guide of the professional Plumber with license. And air pressure do not over 125PSI. If you want to the Brust testing over 50±2PSI, you need to changed a new cartridge for normal using.





### TEL:(720)805-3223

Get More Help by sending emails at service@mondawe.com

You can also view more products at https://mondawe.com/

## **Technical drawing**







Before you begin



Note: Dimensions are for reference only.

Detailed information is in accordance with the final product.

### **Installation steps**

# — Main Body — inlet flexible hoses — square pole — square sliding cover 1.Insert the flexible hoses throw the square pole and assembling them to main body turning by hand.



# **Installation steps**





# **Installation steps**