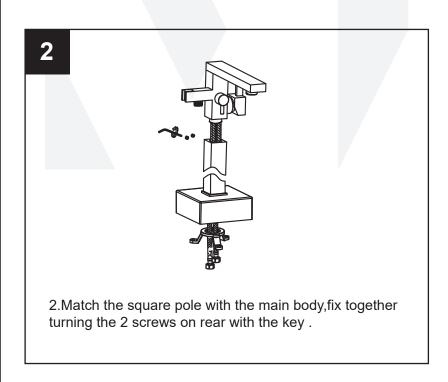

# Main Body —— inlet flexible hoses —— square pole —— square sliding cover 1.Insert the flexible hoses throw the square pole and assembling them to main body turning by hand.

# **Installation steps**