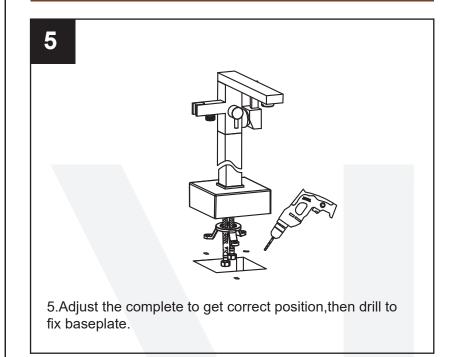

equest pressure testing before installation, Must under the guide of the professional Plumber with license. And air pressure do not over 125PSI. If you want to the Brust testing over 50±2PSI, you need to changed a new cartridge for normal using.





### TEL:(720)805-3223

Get More Help by sending emails at service@mondawe.com

You can also view more products at https://mondawe.com/

# Technical drawing







Before you begin



Note: Dimensions are for reference only.

Detailed information is in accordance with the final product.

## **Installation steps**

# Main Body —— inlet flexible hoses —— square pole —— square sliding cover 1.Insert the flexible hoses throw the square pole and assembling them to main body turning by hand.



# **Installation steps**





# **Installation steps**