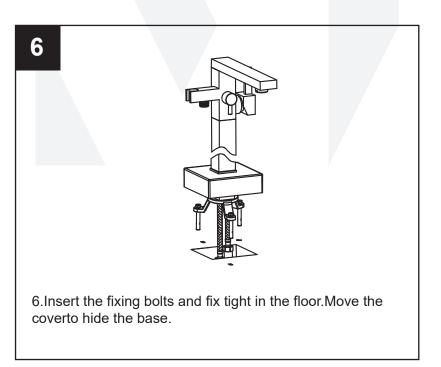

uest pressure testing before installation, Must under the guide of the professional Plumber with license. And air pressure do not over 125PSI. If you want to the Brust testing over 50±2PSI, you need to changed a new cartridge for normal using.





### TEL:(720)805-3223

Get More Help by sending emails at service@mondawe.com

You can also view more products at https://mondawe.com/

# Technical drawing







Before you begin



Note: Dimensions are for reference only.

Detailed information is in accordance with the final product.

## **Installation steps**

# Main Body —— inlet flexible hoses —— square pole —— square sliding cover 1.Insert the flexible hoses throw the square pole and assembling them to main body turning by hand.



# **Installation steps**





# **Installation steps**