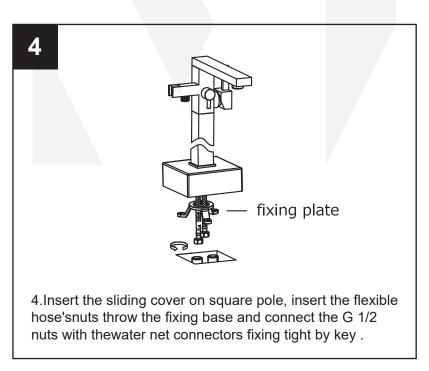

esting before ship out. If request pressure testing before installation, Must under the guide of the professional Plumber with license. And air pressure do not over 125PSI. If you want to the Brust testing over 50±2PSI, you need to changed a new cartridge for normal using.





### TEL:(720)805-3223

Get More Help by sending emails at service@mondawe.com

You can also view more products at https://mondawe.com/

# Technical drawing







Before you begin



Note: Dimensions are for reference only.

Detailed information is in accordance with the final product.

## **Installation steps**

# Main Body —— inlet flexible hoses —— square pole —— square sliding cover 1.Insert the flexible hoses throw the square pole and assembling them to main body turning by hand.



# **Installation steps**





# **Installation steps**