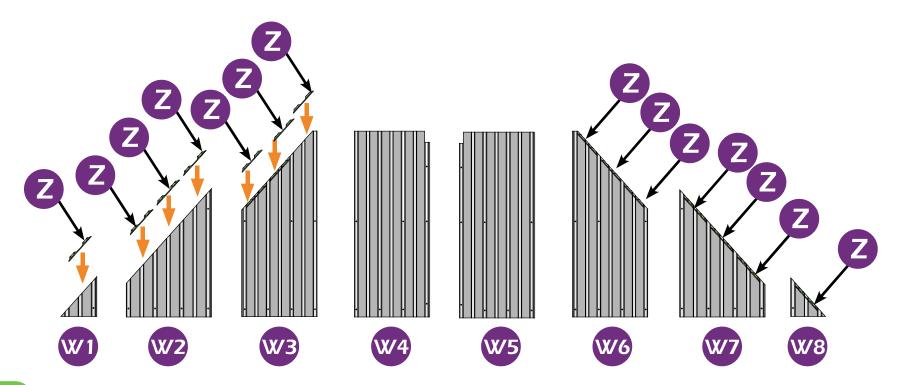

# **CHECK LIST**

STEP 1

▲ It's a normal situation that there's a gap between the 2 beams, please use silicone sealant (part #H2) and bracket #H to affix the gap. (see P43–44)

Don't fully tighten the screw 1#, It might cause problem on roofs installation.

### Check the the frame as pictures below shows.

STEP 2

**Z**×56 -

STEP 4

STEP 4