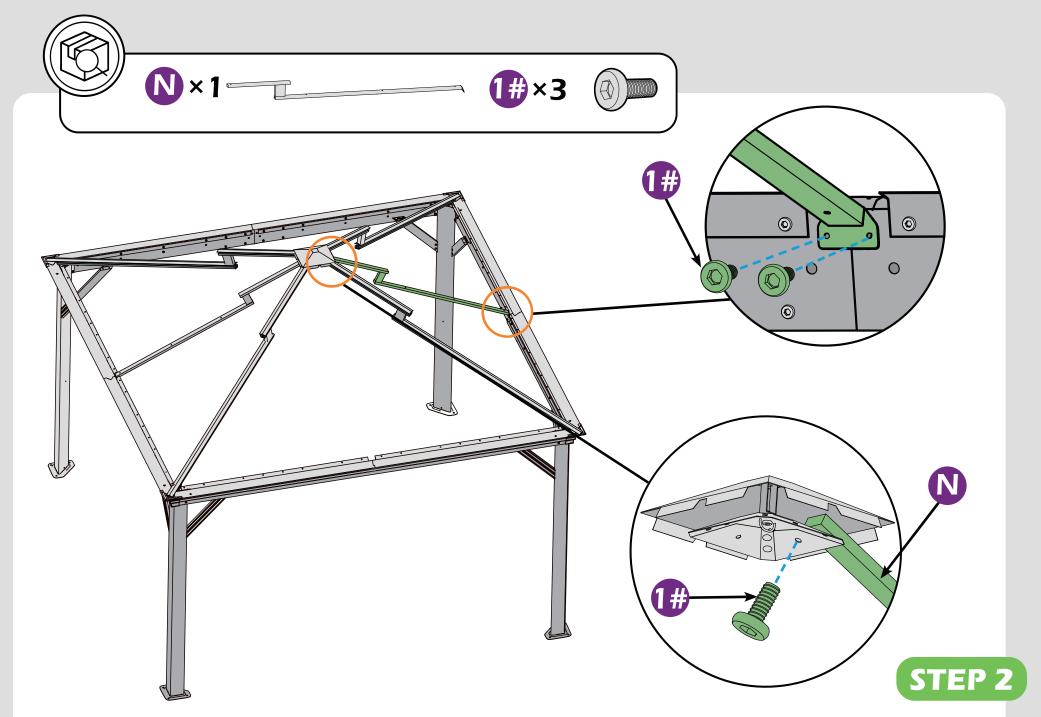

### Check the the frame as pictures below shows.

STEP 2

**Z**×56 -

STEP 4

STEP 4