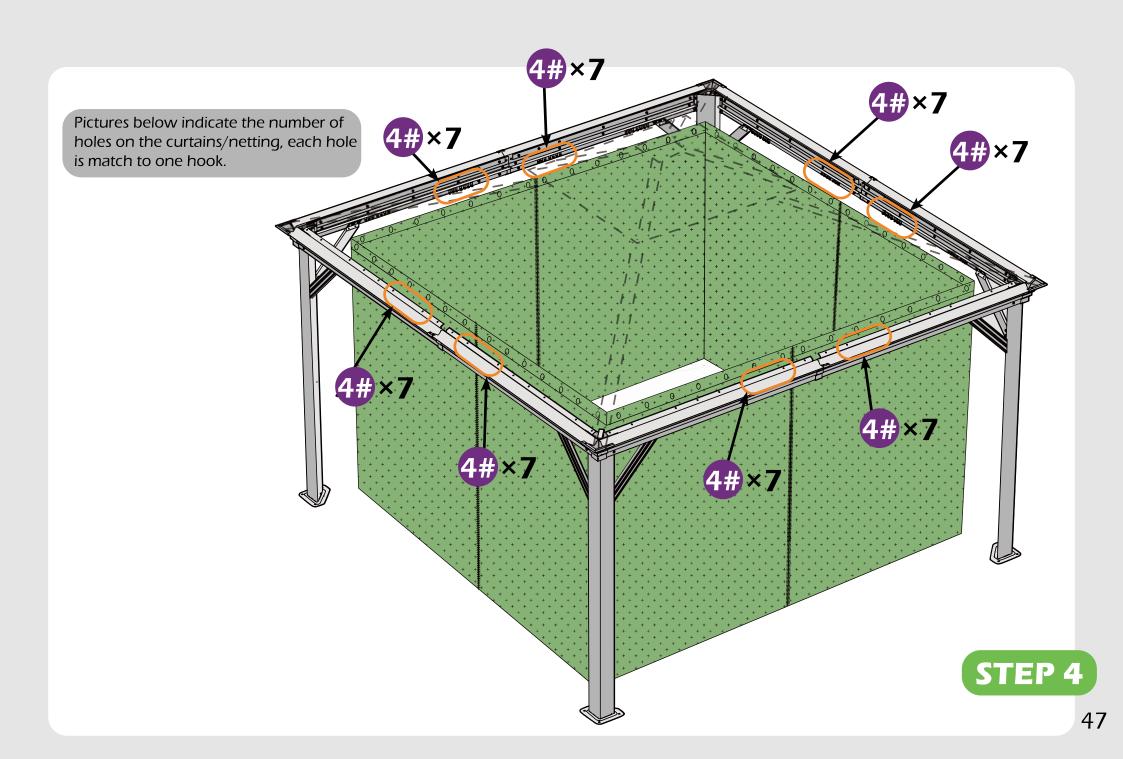

# **CHECK LIST**

STEP 1

▲ It's a normal situation that there's a gap between the 2 beams, please use silicone sealant (part #H2) and bracket #H to affix the gap. (see P43–44)

Don't fully tighten the screw 1#, It might cause problem on roofs installation.

### Check the the frame as pictures below shows.

STEP 2

**Z**×56 -

STEP 4

STEP 4