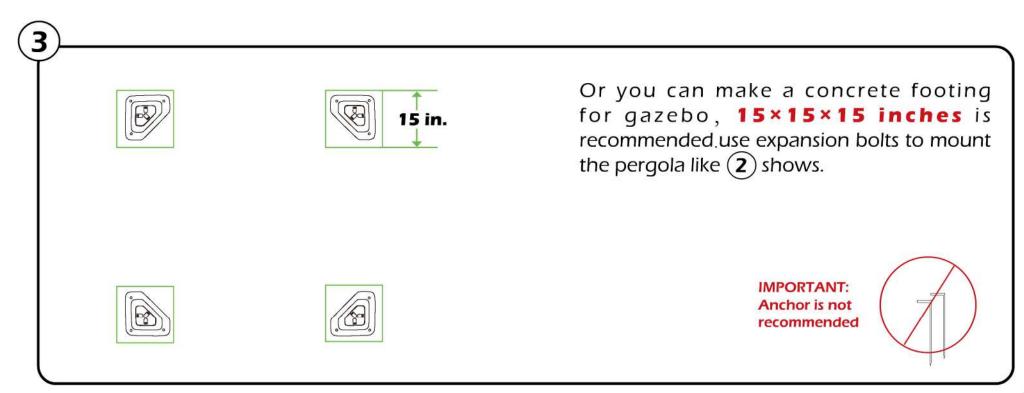

12'×12'

SKU:LGMF8226A

HARDTOP GAZEBO WITH DOUBLE ROOF

**Assembly Manual** 

### Pre-assembly

### TOOLS THAT MAY BE REQUIRED (Not included in boxes)

\*NOTE: Tools / equipment are not shown to actual size and scale.



LEVEL



RUBBER MALLET



PHILLIPS SCREW



DRILL



ALLEN KEY



ALLEN KEY

#### **EQUIPMENT REQUIRED (Not included in boxes)**

\*NOTE: Equipment are not shown to actual size and scale.



SAFETY HAT



GLOVES



SAFETY GOGGLES



STEPLADDER

### **Matters needing attention**



1. Two or more people are required for assembly.



2. Do not fully tighten screws prior to complete assembly.

## **MOUNTING BLUEPRINT**

### Gazebo 12×12









# **CHECK LIST**













































STEP 1







▲ It's a normal situation that there's a gap between the 2 beams, please use silicone sealant (part #H2) and bracket #H to affix the gap. (see P43–44)



















Don't fully tighten the screw 1#, It might cause problem on roofs installation.











### Check the the frame as pictures below shows.





STEP 2







































**Z**×56 -













































































STEP 4

















STEP 4













## **Care and Cleaning**

Wash frame parts and fabric with mild soap and water, rinse thoroughly.

Dry frame completely and allow the fabric to drip dry.

Do not use bleach, acid, or other solvents on the fabric or frame parts.