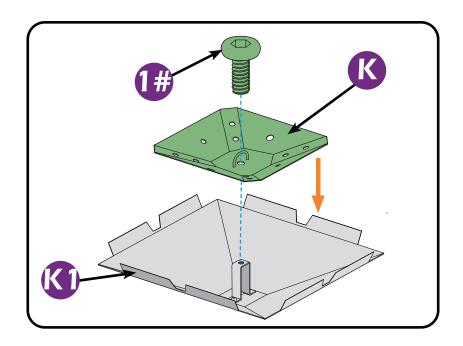

### Check the the frame as pictures below shows.

STEP 2

**Z**×56 -

STEP 4

STEP 4