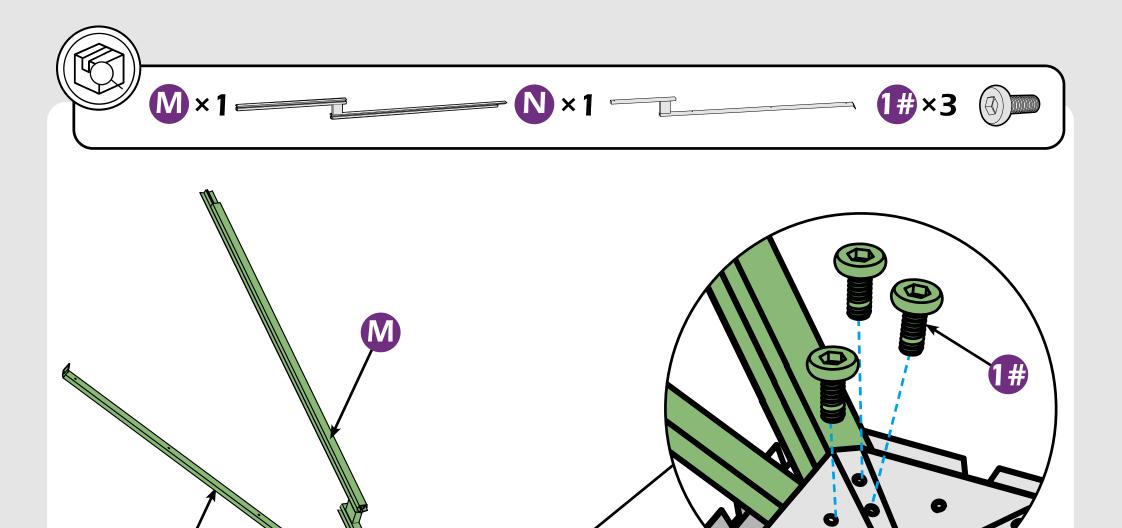

### Check the the frame as pictures below shows.

STEP 2

**Z**×56 -

STEP 4

STEP 4