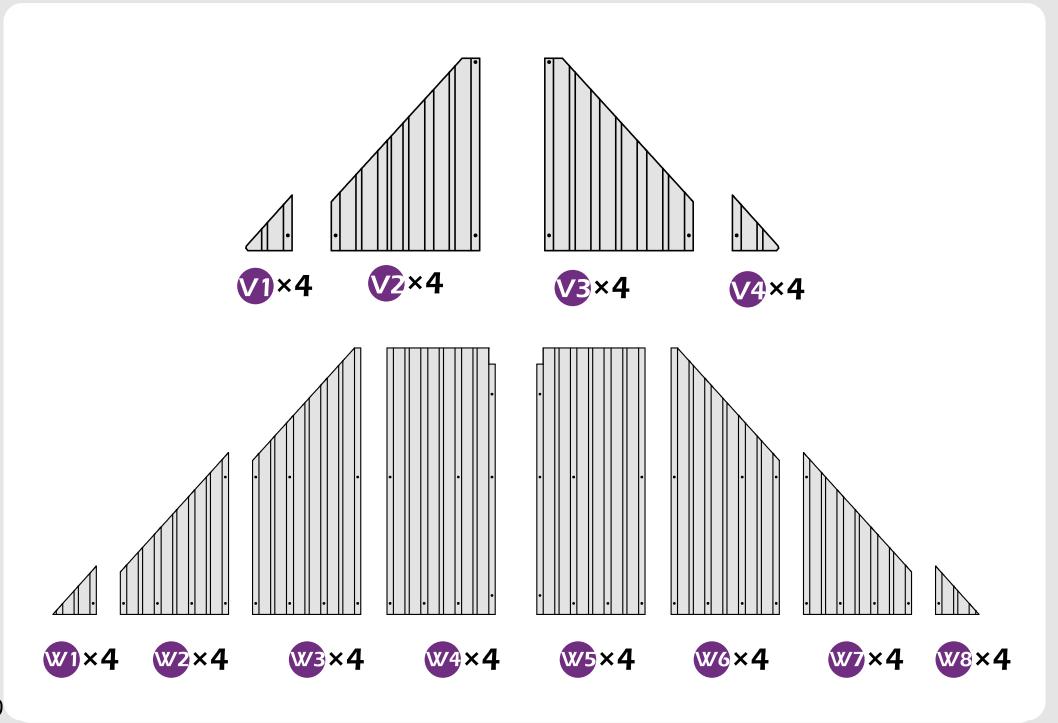

# **CHECK LIST**

STEP 1

▲ It's a normal situation that there's a gap between the 2 beams, please use silicone sealant (part #H2) and bracket #H to affix the gap. (see P43–44)

Don't fully tighten the screw 1#, It might cause problem on roofs installation.