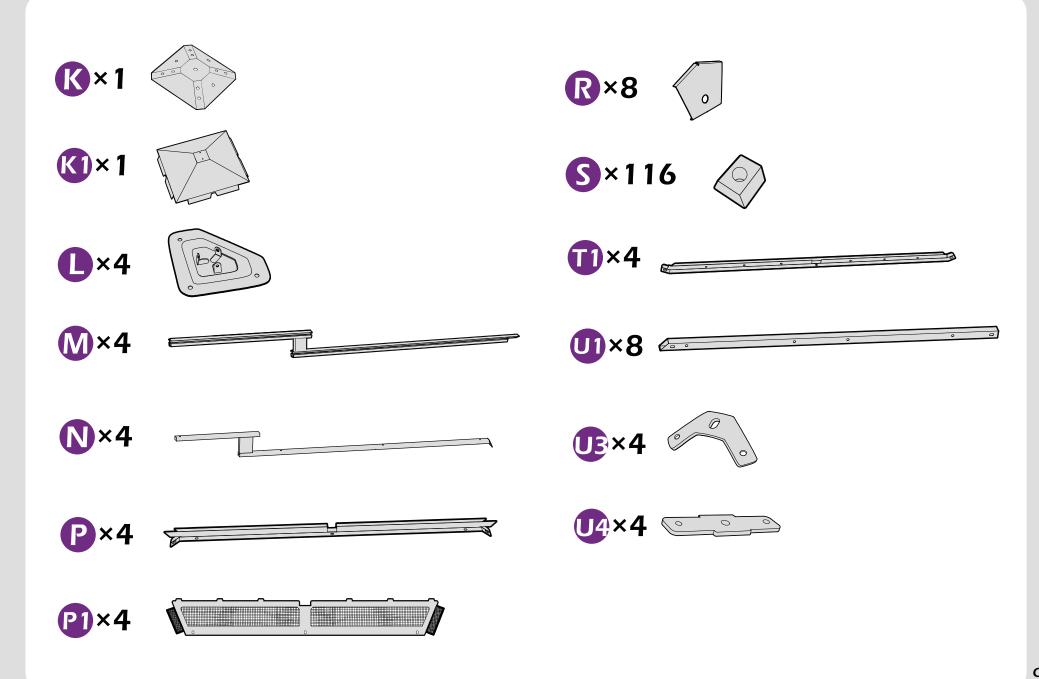

# **CHECK LIST**

STEP 1

▲ It's a normal situation that there's a gap between the 2 beams, please use silicone sealant (part #H2) and bracket #H to affix the gap. (see P43–44)

Don't fully tighten the screw 1#, It might cause problem on roofs installation.