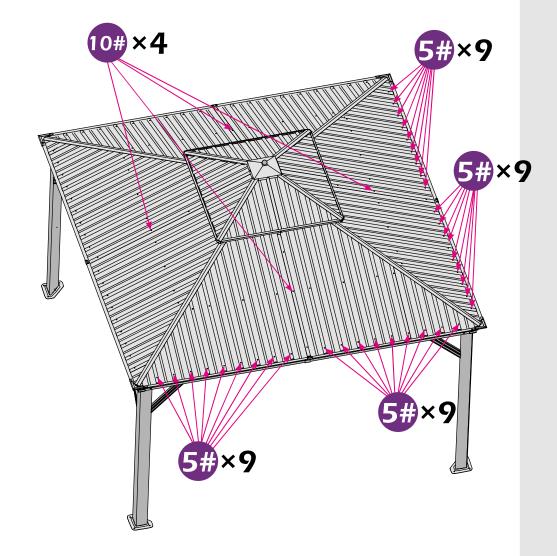

: Equipment are not shown to actual size and scale.



SAFETY HAT



GLOVES



SAFETY GOGGLES



STEPLADDER

### **Matters needing attention**



1. Two or more people are required for assembly.



2. Do not fully tighten screws prior to complete assembly.

## **MOUNTING BLUEPRINT**

### Gazebo 12×12









# **CHECK LIST**













































STEP 1







▲ It's a normal situation that there's a gap between the 2 beams, please use silicone sealant (part #H2) and bracket #H to affix the gap. (see P43–44)



















Don't fully tighten the screw 1#, It might cause problem on roofs installation.











### Check the the frame as pictures below shows.





STEP 2







































**Z**×56 -













































































STEP 4

















STEP 4













## **Care and Cleaning**

Wash frame parts and fabric with mild soap and water, rinse thoroughly.

Dry frame completely and allow the fabric to drip dry.

Do not use bleach, acid, or other solvents on the fabric or frame parts.

Please inspect and tighten all bolts or fasteners on a regular basis to ensure proper performance and safety of your gazebo.

# Warranty

#### **Frames**

Frames constructions are warranted to be free from defects in material and worksmanship for 1 year from item purchased. Damage to frame from negligence won't be covered by this warranty.

## **Netting**

Netting are warranted to be free from defects in material and worksmanship for 1 year from item purchased. Damage from exposure to c