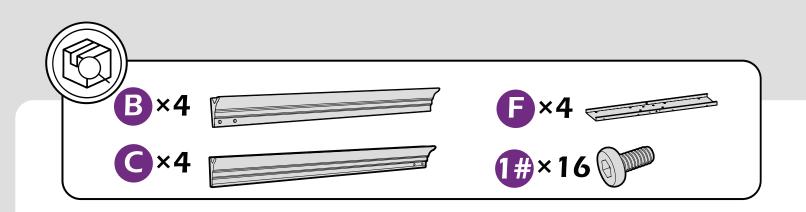

# **CHECK LIST**

STEP 1

▲ It's a normal situation that there's a gap between the 2 beams, please use silicone sealant (part #H2) and bracket #H to affix the gap. (see P43–44)

Don't fully tighten the screw 1#, It might cause problem on roofs installation.