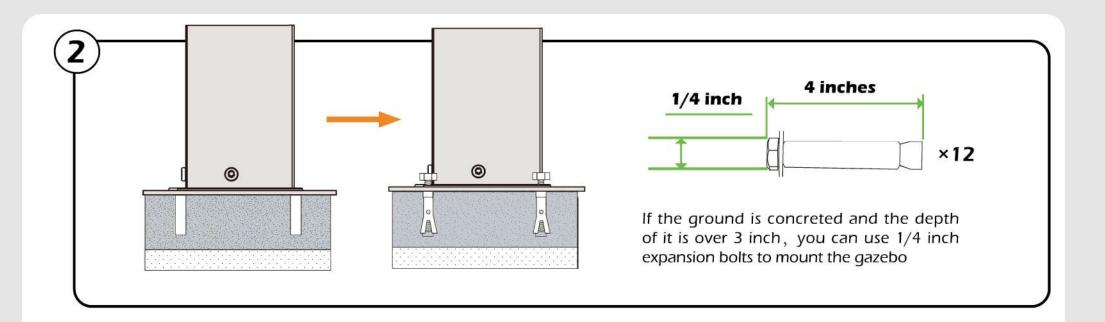

12'×12'

SKU:LGMF8226A

HARDTOP GAZEBO WITH DOUBLE ROOF

**Assembly Manual** 

### Pre-assembly

### TOOLS THAT MAY BE REQUIRED (Not included in boxes)

\*NOTE: Tools / equipment are not shown to actual size and scale.



LEVEL



RUBBER MALLET



PHILLIPS SCREW



DRILL



ALLEN KEY



ALLEN KEY

#### **EQUIPMENT REQUIRED (Not included in boxes)**

\*NOTE: Equipment are not shown to actual size and scale.



SAFETY HAT



GLOVES



SAFETY GOGGLES



STEPLADDER

### **Matters needing attention**



1. Two or more people are required for assembly.



2. Do not fully tighten screws prior to complete assembly.

## **MOUNTING BLUEPRINT**

### Gazebo 12×12









# **CHECK LIST**













































STEP 1







▲ It's a normal situation that there's a gap between the 2 beams, please use silicone sealant (part #H2) and bracket #H to affix the gap. (see P43–44)



















Don't fully tighten the screw 1#, It might cause problem on roofs installation.











### Check the the frame as pictures below shows.





STEP 2







































**Z**×56 -













































































STEP 4

















STEP 4













## **Care and Cleaning**

Wash frame parts and fabric with mild soap and water, rinse thoroughly.

Dry frame completely and allow the fabric to drip dry.

Do not use bleach, acid, or other solvents on the fabric or frame parts.