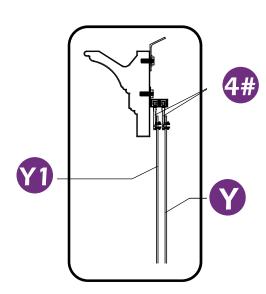

# **CHECK LIST**

STEP 1

▲ It's a normal situation that there's a gap between the 2 beams, please use silicone sealant (part #H2) and bracket #H to affix the gap. (see P43–44)

Don't fully tighten the screw 1#, It might cause problem on roofs installation.