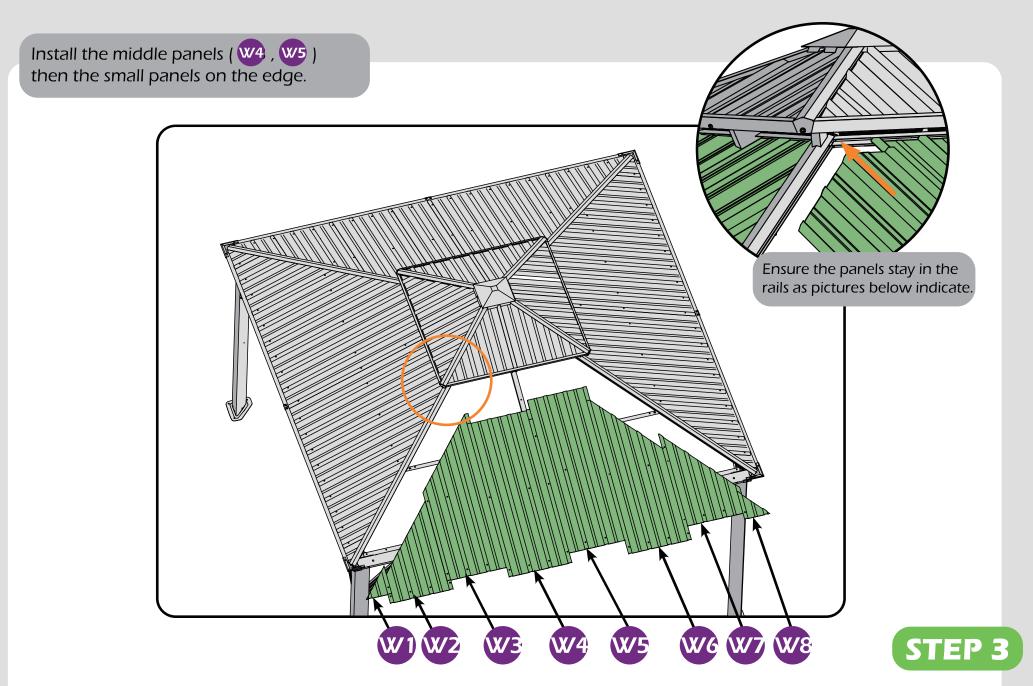

### Check the the frame as pictures below shows.

STEP 2

**Z**×56 -

STEP 4

STEP 4