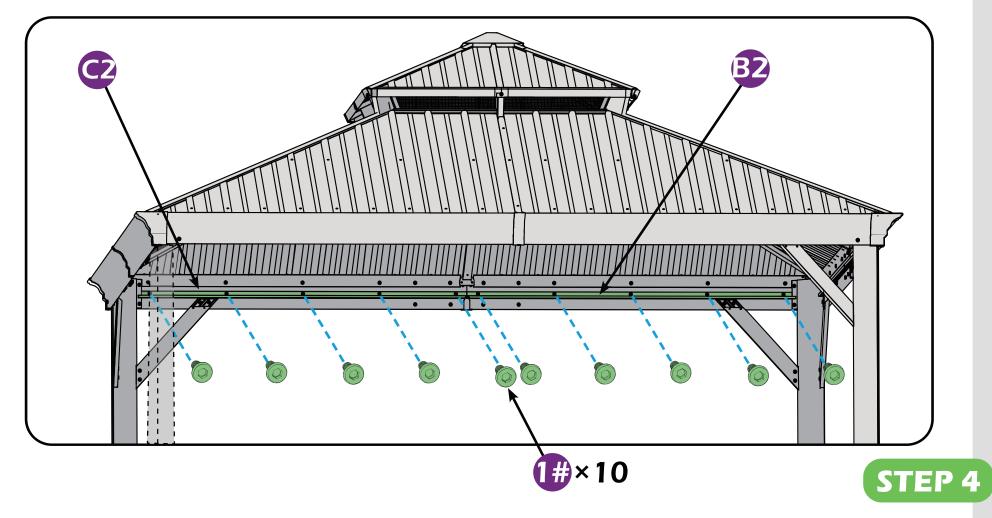

# **CHECK LIST**

STEP 1

▲ It's a normal situation that there's a gap between the 2 beams, please use silicone sealant (part #H2) and bracket #H to affix the gap. (see P43–44)

Don't fully tighten the screw 1#, It might cause problem on roofs installation.