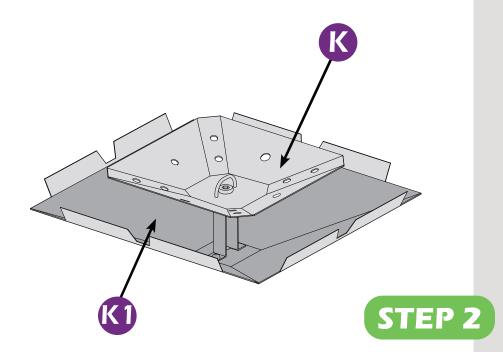

### Check the the frame as pictures below shows.

STEP 2

**Z**×56 -

STEP 4

STEP 4