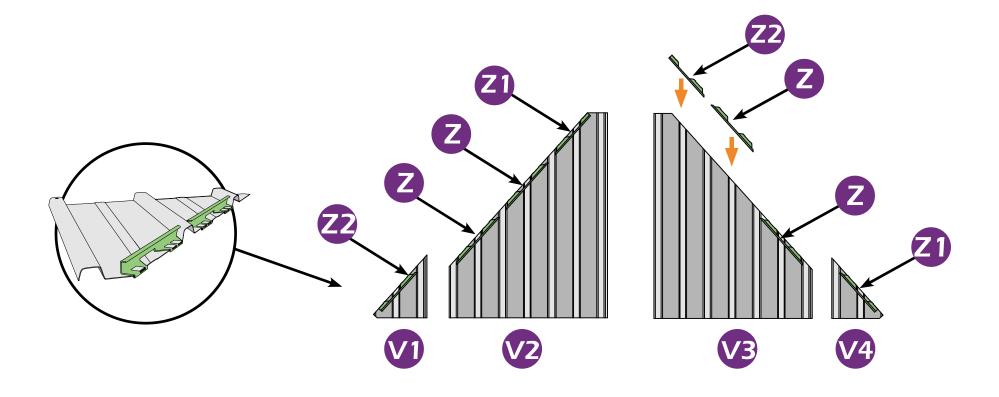

### Check the the frame as pictures below shows.

STEP 2

**Z**×56 -

STEP 4

STEP 4