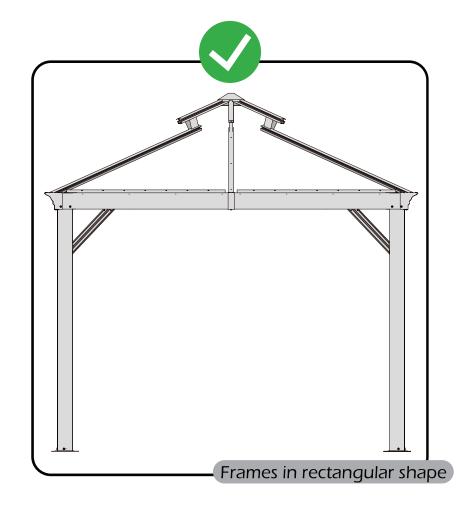

### Check the the frame as pictures below shows.

STEP 2

**Z**×56 -

STEP 4

STEP 4