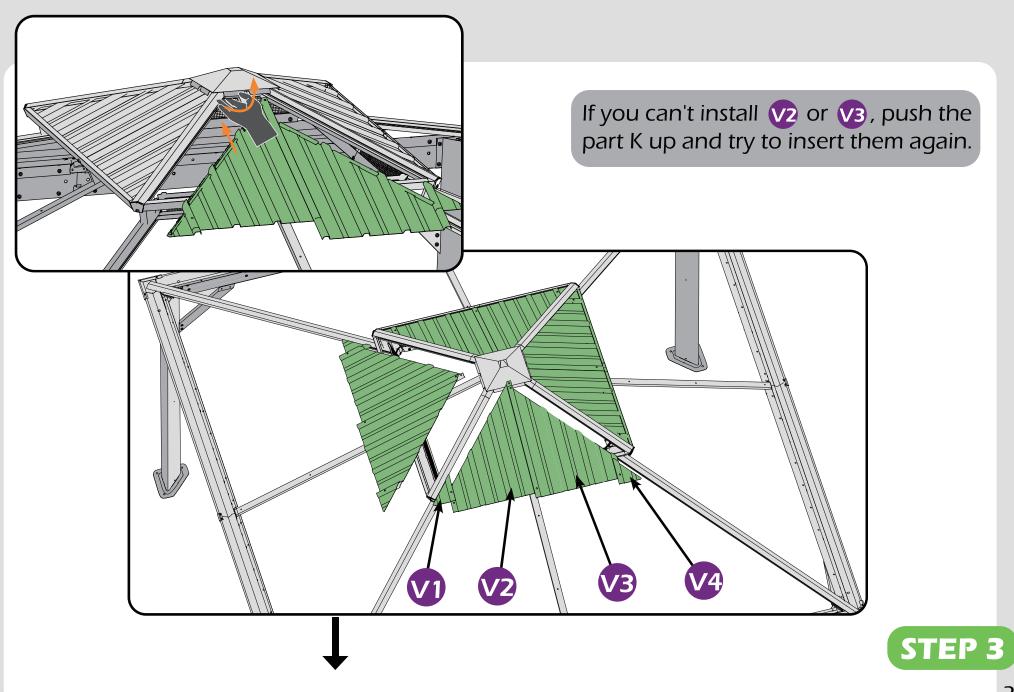

# **CHECK LIST**

STEP 1

▲ It's a normal situation that there's a gap between the 2 beams, please use silicone sealant (part #H2) and bracket #H to affix the gap. (see P43–44)

Don't fully tighten the screw 1#, It might cause problem on roofs installation.

### Check the the frame as pictures below shows.

STEP 2

**Z**×56 -

STEP 4

STEP 4