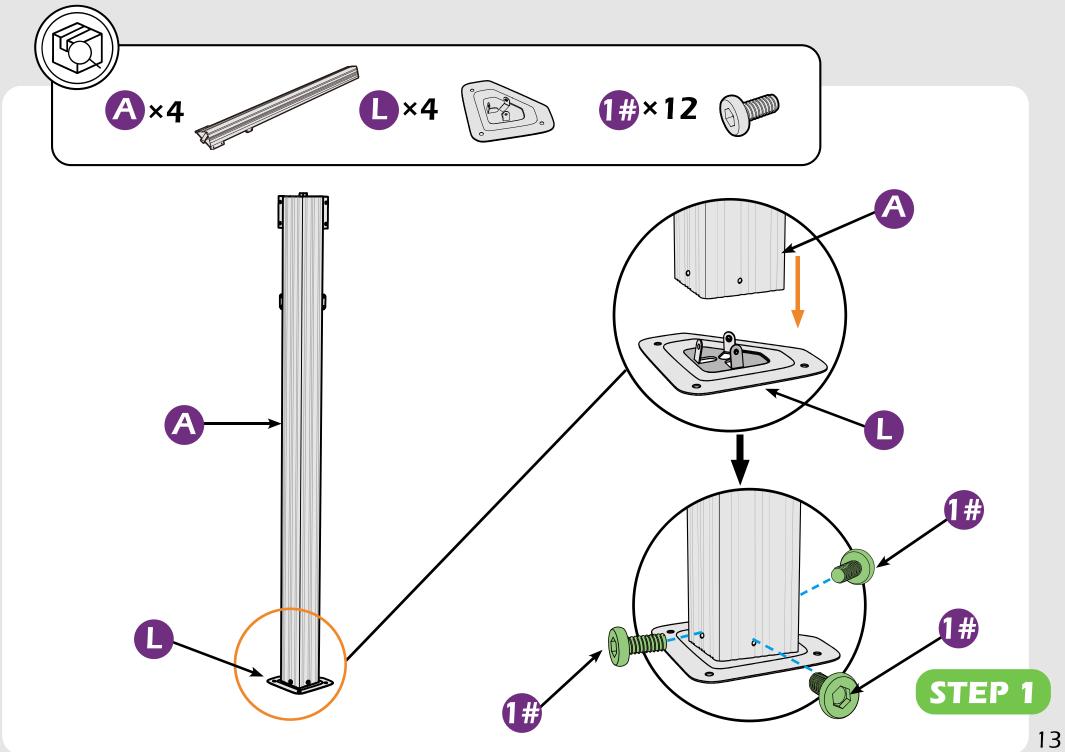

# **CHECK LIST**

STEP 1

▲ It's a normal situation that there's a gap between the 2 beams, please use silicone sealant (part #H2) and bracket #H to affix the gap. (see P43–44)

Don't fully tighten the screw 1#, It might cause problem on roofs installation.