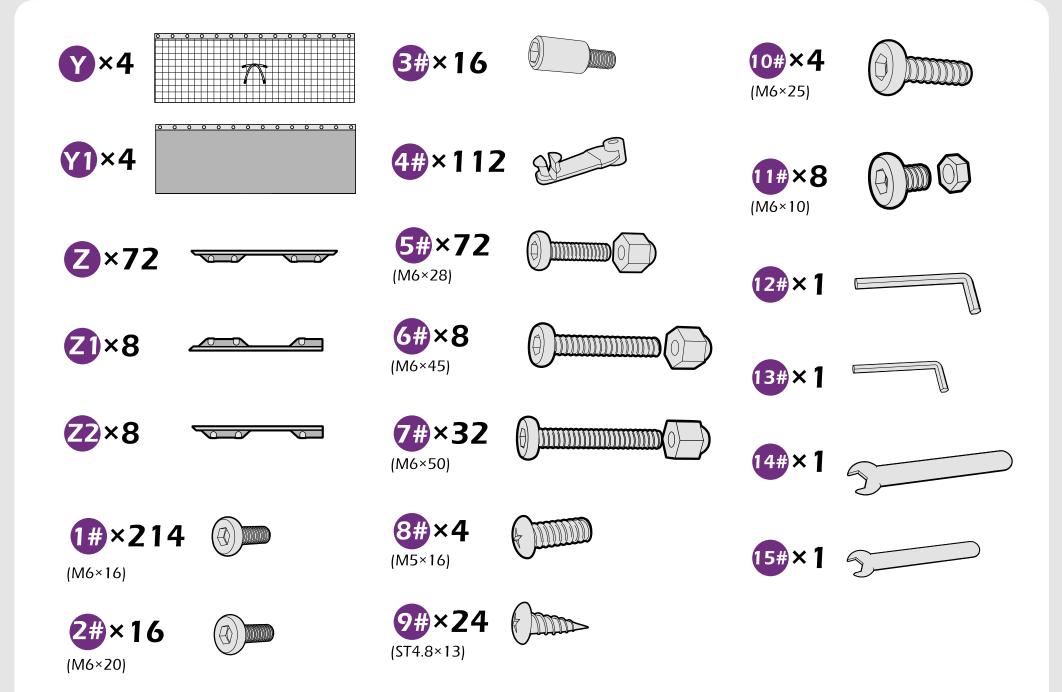

# **CHECK LIST**

STEP 1

▲ It's a normal situation that there's a gap between the 2 beams, please use silicone sealant (part #H2) and bracket #H to affix the gap. (see P43–44)

Don't fully tighten the screw 1#, It might cause problem on roofs installation.