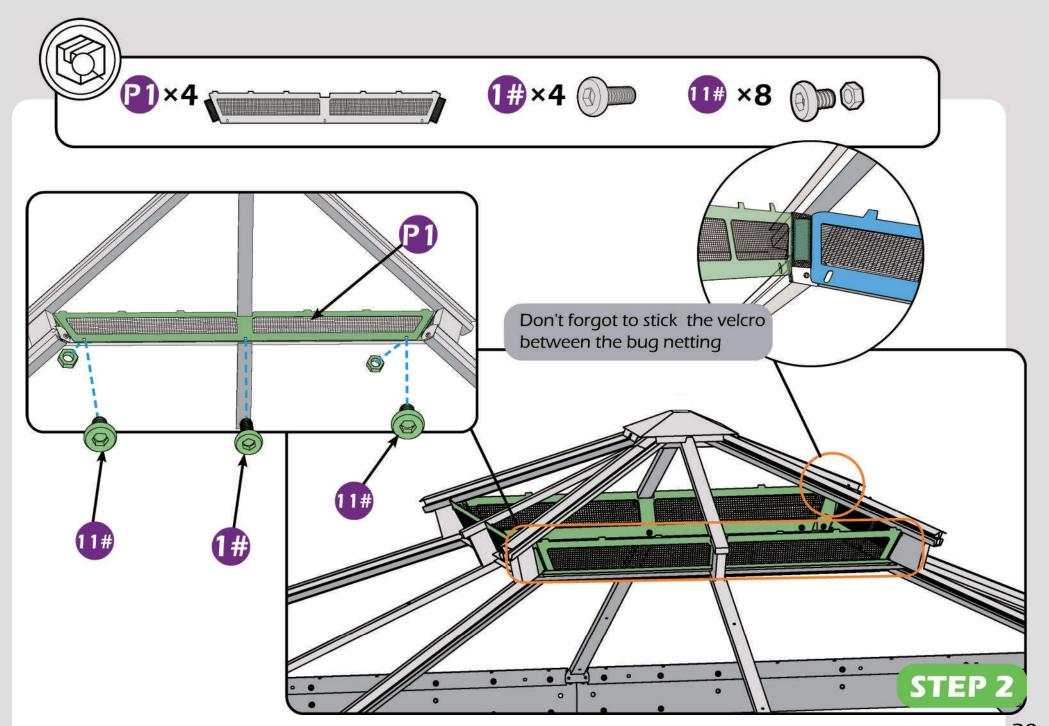

### Check the the frame as pictures below shows.

STEP 2

**Z**×56 -

STEP 4

STEP 4