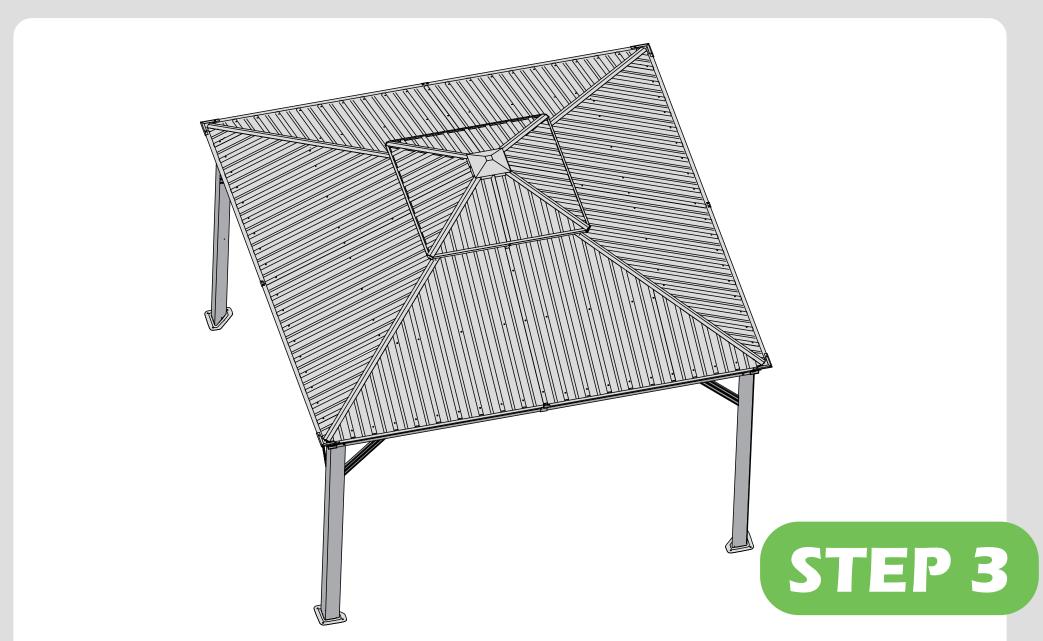

### Check the the frame as pictures below shows.

STEP 2

**Z**×56 -

STEP 4

STEP 4