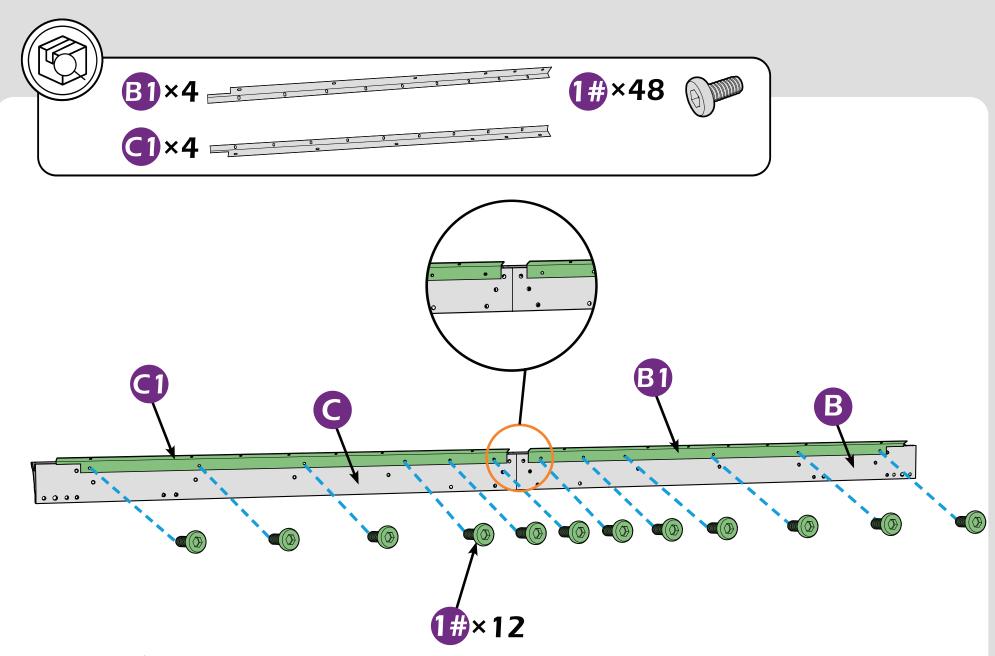

# **CHECK LIST**

STEP 1

▲ It's a normal situation that there's a gap between the 2 beams, please use silicone sealant (part #H2) and bracket #H to affix the gap. (see P43–44)

Don't fully tighten the screw 1#, It might cause problem on roofs installation.

### Check the the frame as pictures below shows.

STEP 2

**Z**×56 -

STEP 4

STEP 4