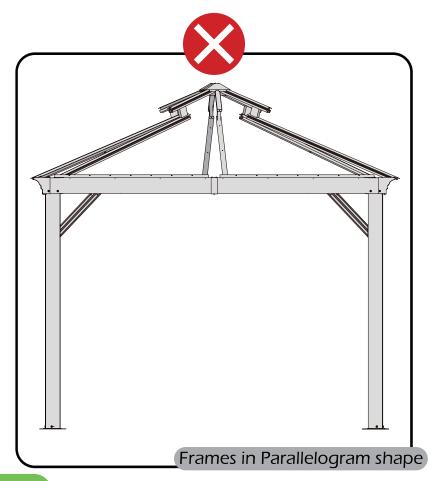

### Check the the frame as pictures below shows.

STEP 2

**Z**×56 -

STEP 4

STEP 4