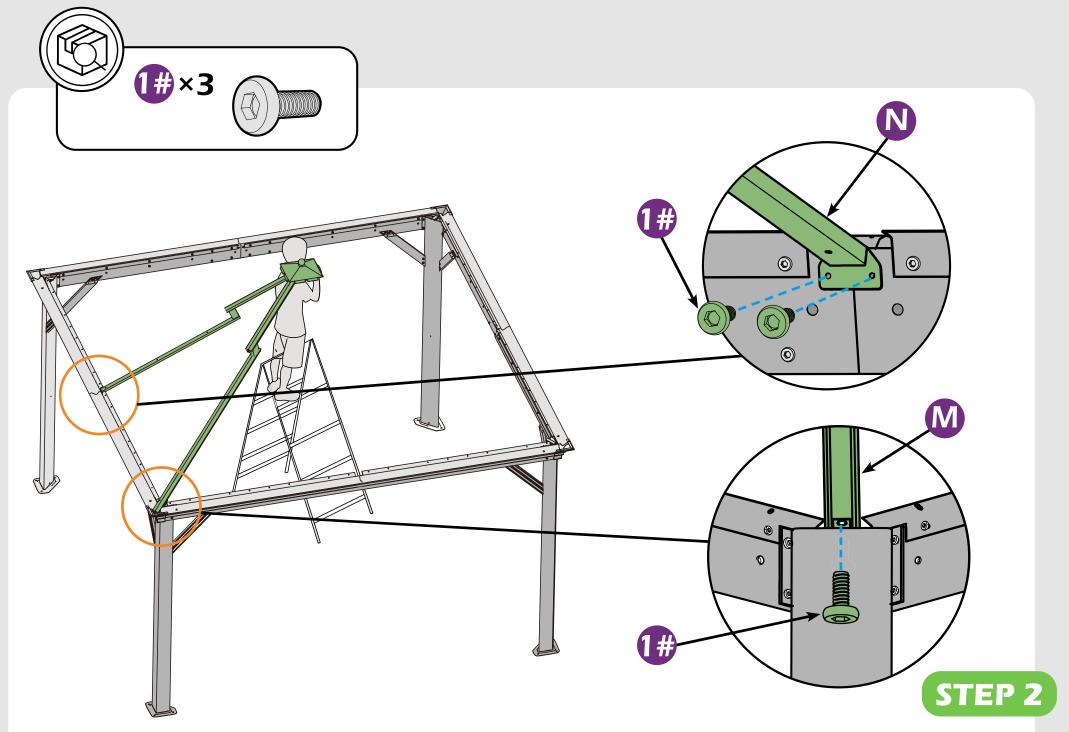

### Check the the frame as pictures below shows.

STEP 2

**Z**×56 -

STEP 4

STEP 4