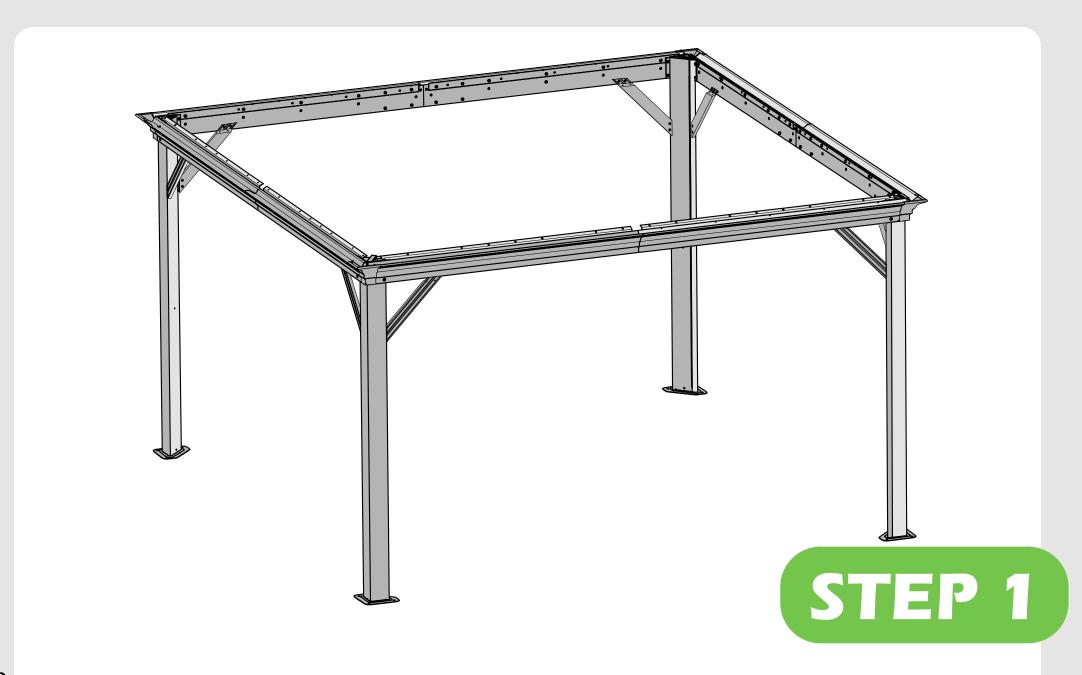

# **CHECK LIST**

STEP 1

▲ It's a normal situation that there's a gap between the 2 beams, please use silicone sealant (part #H2) and bracket #H to affix the gap. (see P43–44)

Don't fully tighten the screw 1#, It might cause problem on roofs installation.

### Check the the frame as pictures below shows.

STEP 2

**Z**×56 -

STEP 4

STEP 4