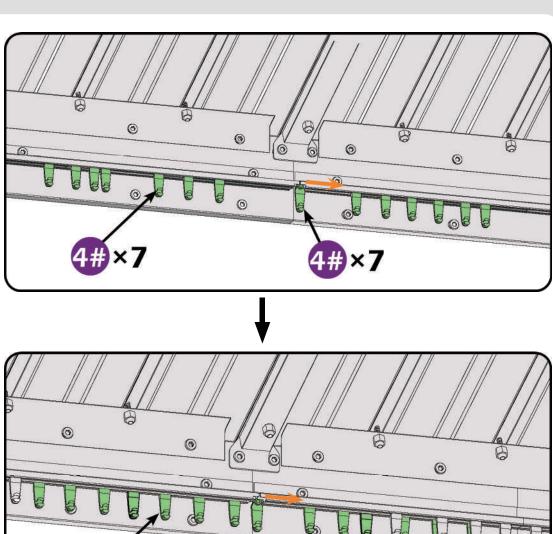

# **CHECK LIST**

STEP 1

▲ It's a normal situation that there's a gap between the 2 beams, please use silicone sealant (part #H2) and bracket #H to affix the gap. (see P43–44)

Don't fully tighten the screw 1#, It might cause problem on roofs installation.

### Check the the frame as pictures below shows.

STEP 2

**Z**×56 -

STEP 4

STEP 4