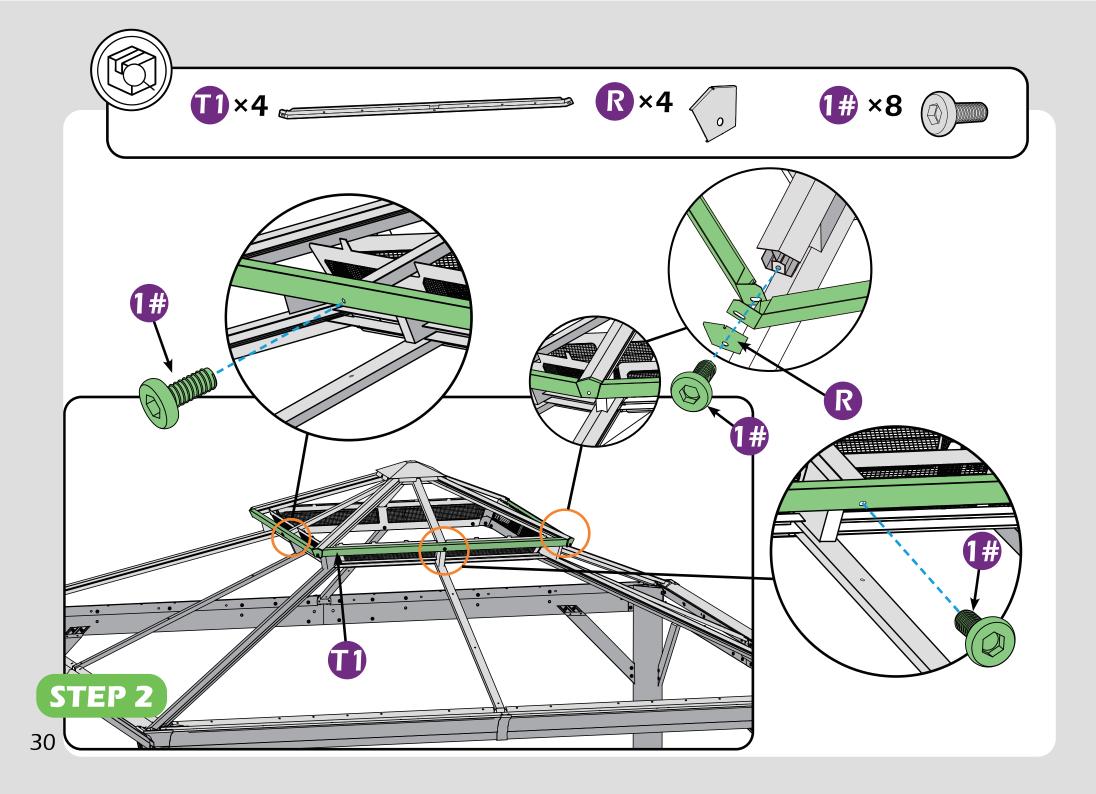

# **CHECK LIST**

STEP 1

▲ It's a normal situation that there's a gap between the 2 beams, please use silicone sealant (part #H2) and bracket #H to affix the gap. (see P43–44)

Don't fully tighten the screw 1#, It might cause problem on roofs installation.

### Check the the frame as pictures below shows.

STEP 2

**Z**×56 -

STEP 4

STEP 4