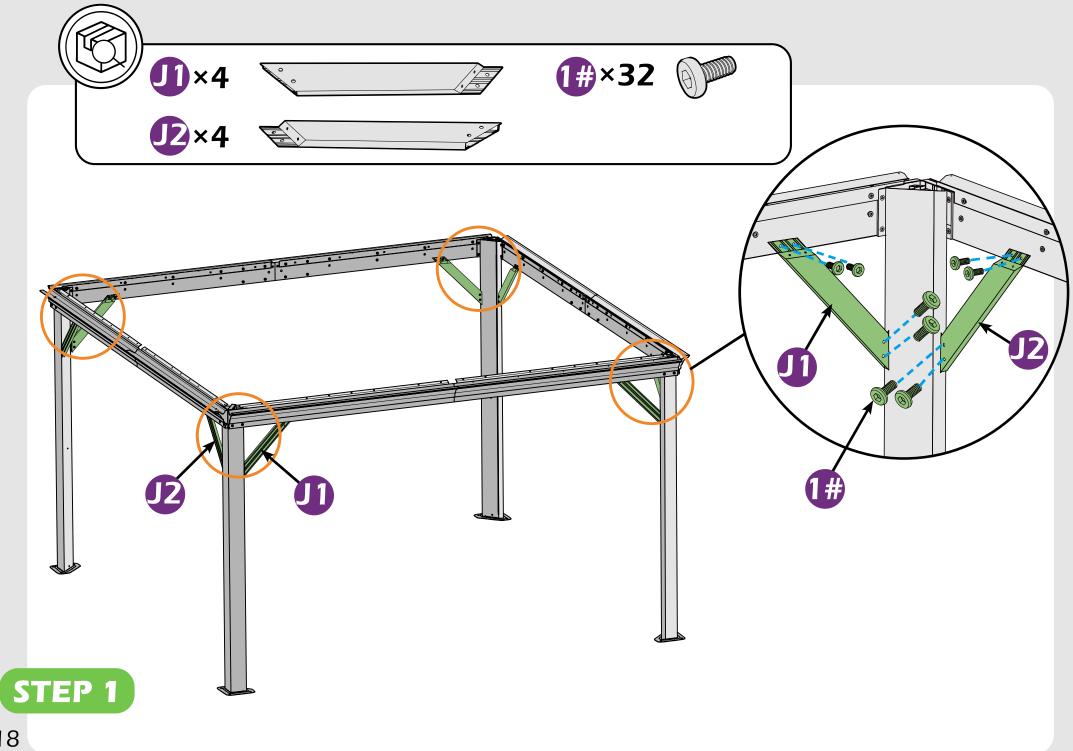

# **CHECK LIST**

STEP 1

▲ It's a normal situation that there's a gap between the 2 beams, please use silicone sealant (part #H2) and bracket #H to affix the gap. (see P43–44)

Don't fully tighten the screw 1#, It might cause problem on roofs installation.

### Check the the frame as pictures below shows.

STEP 2

**Z**×56 -

STEP 4

STEP 4