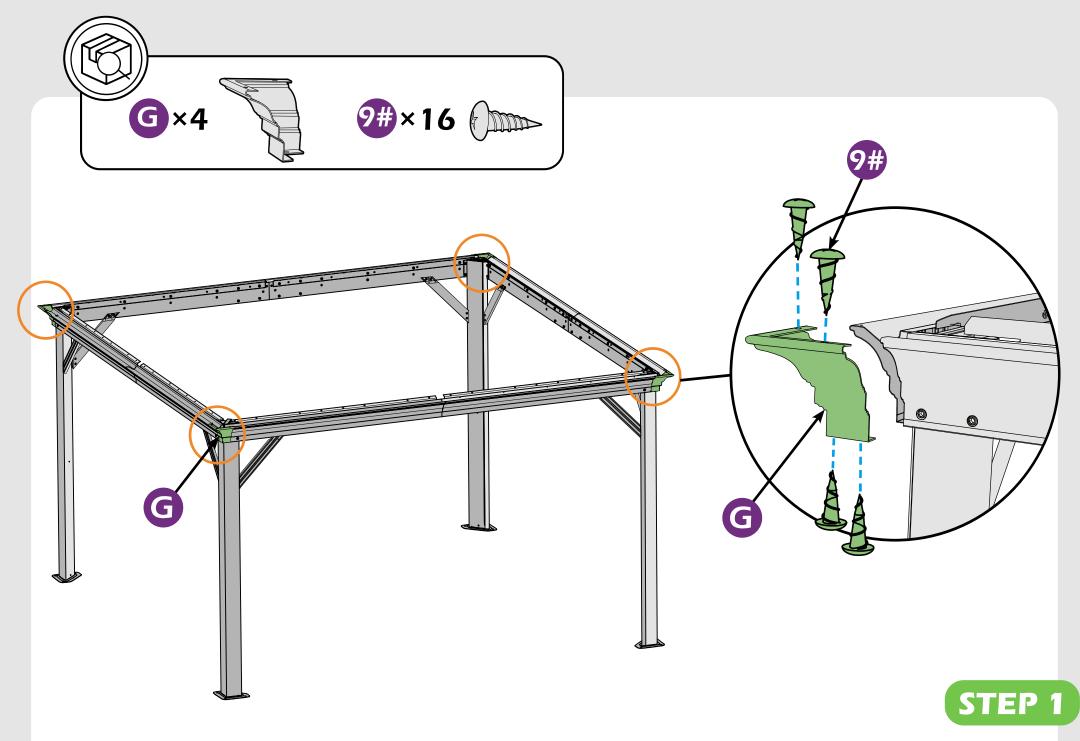

# **CHECK LIST**

STEP 1

▲ It's a normal situation that there's a gap between the 2 beams, please use silicone sealant (part #H2) and bracket #H to affix the gap. (see P43–44)

Don't fully tighten the screw 1#, It might cause problem on roofs installation.

### Check the the frame as pictures below shows.

STEP 2

**Z**×56 -

STEP 4

STEP 4