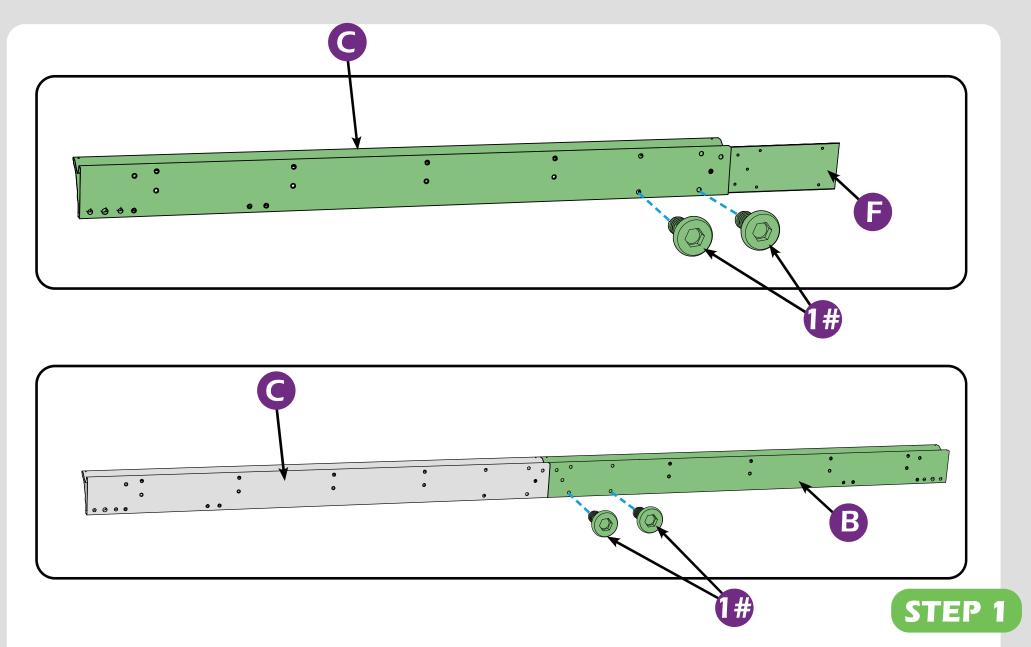

# **CHECK LIST**

STEP 1

▲ It's a normal situation that there's a gap between the 2 beams, please use silicone sealant (part #H2) and bracket #H to affix the gap. (see P43–44)

Don't fully tighten the screw 1#, It might cause problem on roofs installation.