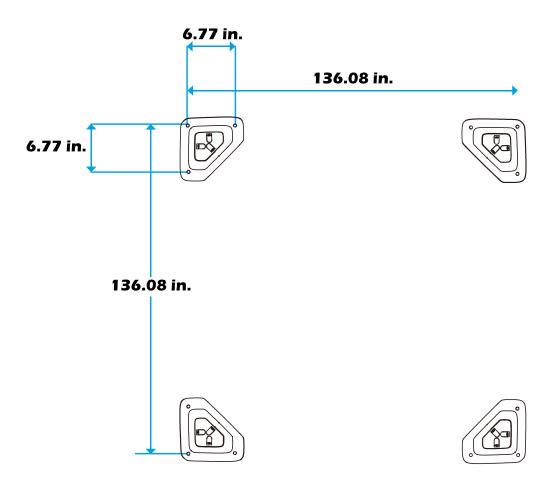

12'×12'

SKU:LGMF8226A

HARDTOP GAZEBO WITH DOUBLE ROOF

**Assembly Manual** 

### Pre-assembly

### TOOLS THAT MAY BE REQUIRED (Not included in boxes)

\*NOTE: Tools / equipment are not shown to actual size and scale.



LEVEL



RUBBER MALLET



PHILLIPS SCREW



DRILL



ALLEN KEY



ALLEN KEY

#### **EQUIPMENT REQUIRED (Not included in boxes)**

\*NOTE: Equipment are not shown to actual size and scale.



SAFETY HAT



GLOVES



SAFETY GOGGLES



STEPLADDER

### **Matters needing attention**



1. Two or more people are required for assembly.



2. Do not fully tighten screws prior to complete assembly.

## **MOUNTING BLUEPRINT**

### Gazebo 12×12









# **CHECK LIST**













































STEP 1







▲ It's a normal situation that there's a gap between the 2 beams, please use silicone sealant (part #H2) and bracket #H to affix the gap. (see P43–44)



















Don't fully tighten the screw 1#, It might cause problem on roofs installation.











### Check the the frame as pictures below shows.





STEP 2







































**Z**×56 -













































































STEP 4

















STEP 4













## **Care and Cleaning**

Wash frame parts and fabric with mild soap and water, rinse thoroughly.

Dry frame completely and allow the fabric to drip dry.

Do not use bleach, acid, or other solvents on the fabric or frame pa