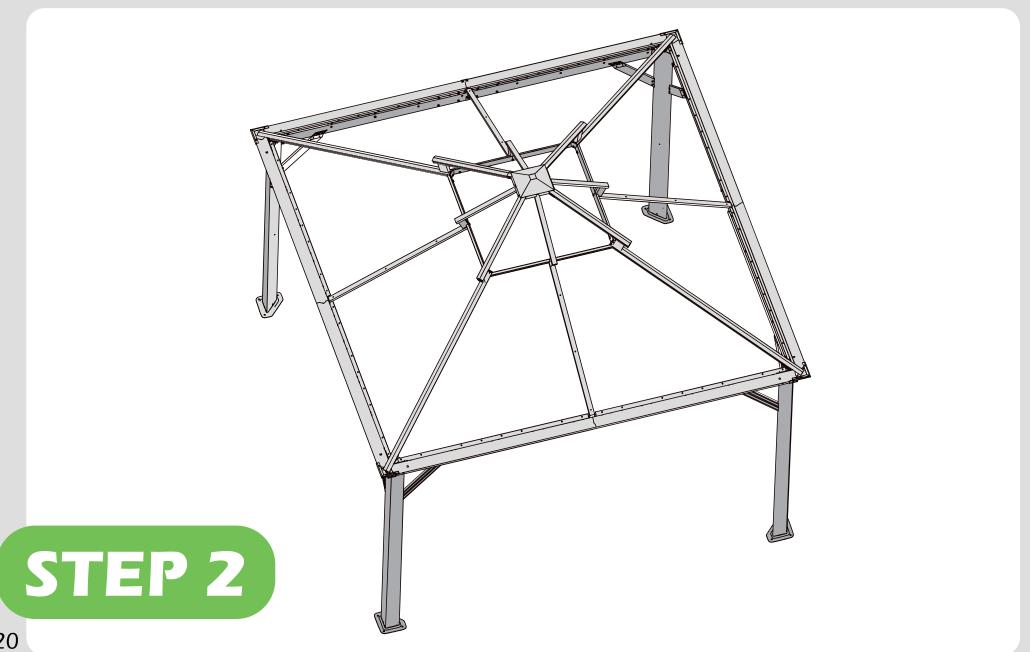

### Check the the frame as pictures below shows.

STEP 2

**Z**×56 -

STEP 4

STEP 4