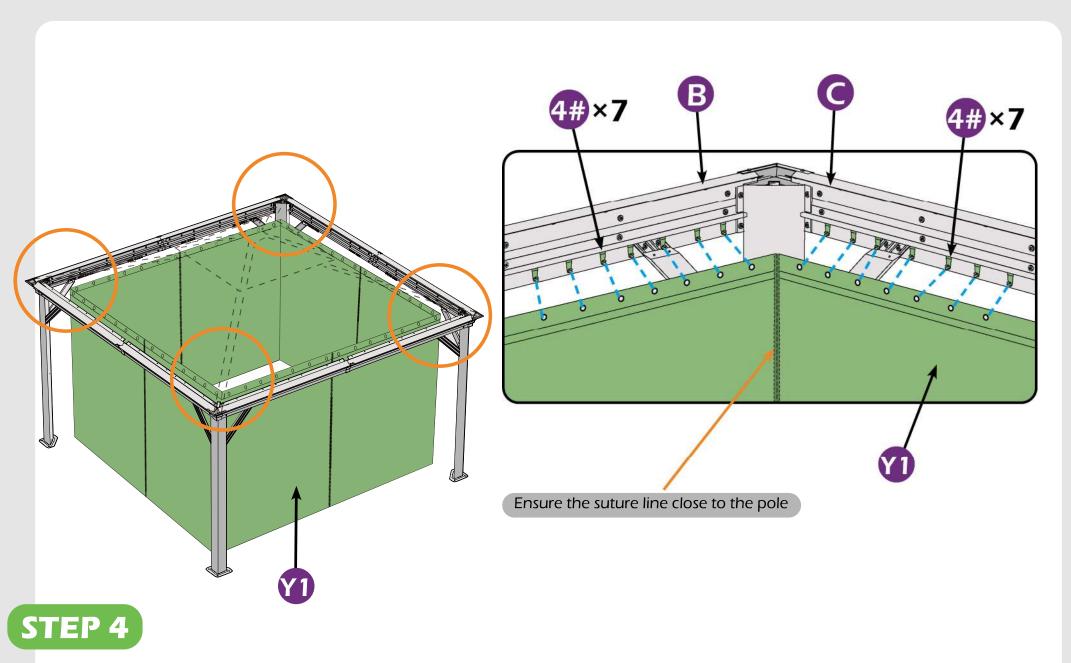

# **CHECK LIST**

STEP 1

▲ It's a normal situation that there's a gap between the 2 beams, please use silicone sealant (part #H2) and bracket #H to affix the gap. (see P43–44)

Don't fully tighten the screw 1#, It might cause problem on roofs installation.

### Check the the frame as pictures below shows.

STEP 2

**Z**×56 -

STEP 4

STEP 4