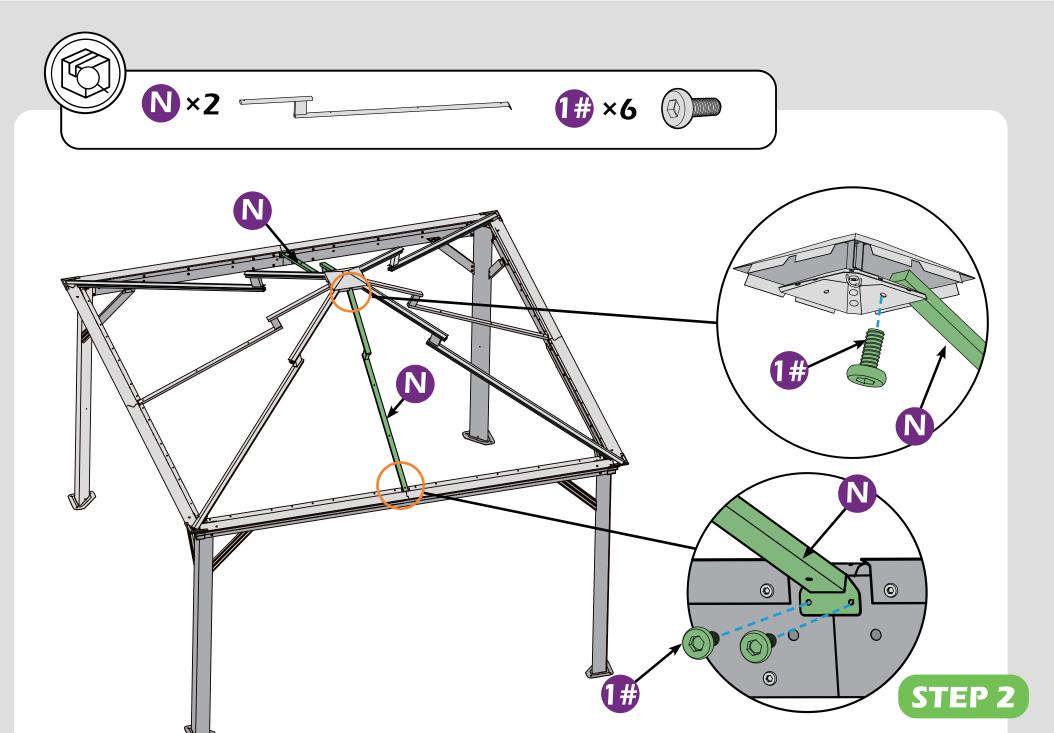

### Check the the frame as pictures below shows.

STEP 2

**Z**×56 -

STEP 4

STEP 4