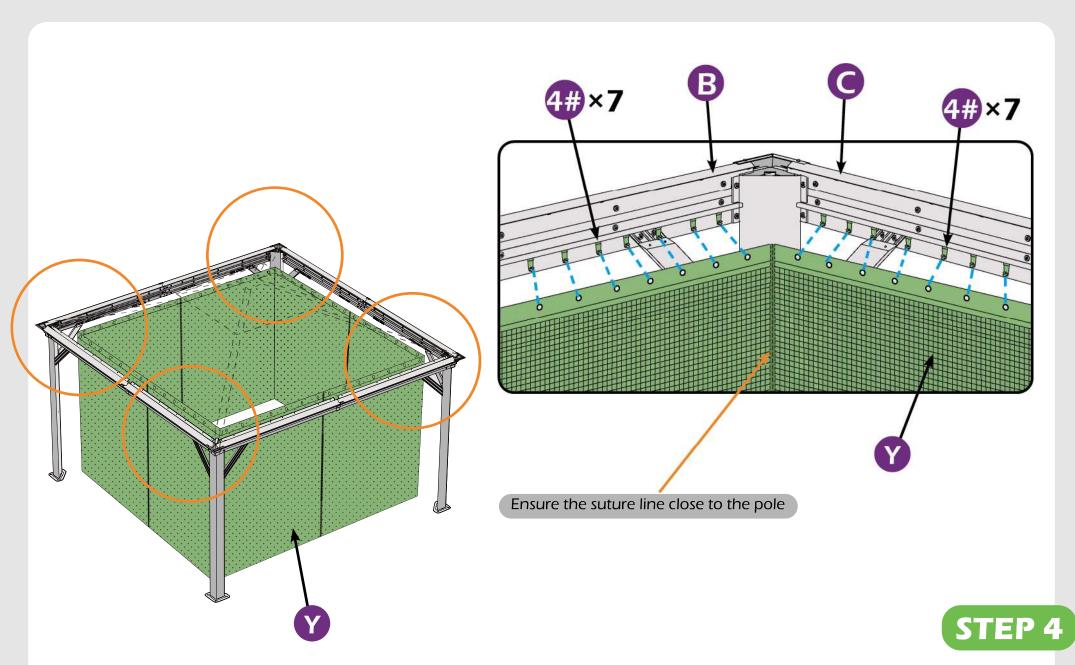

### Check the the frame as pictures below shows.

STEP 2

**Z**×56 -

STEP 4

STEP 4