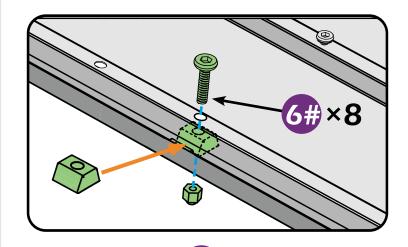

# **CHECK LIST**

STEP 1

▲ It's a normal situation that there's a gap between the 2 beams, please use silicone sealant (part #H2) and bracket #H to affix the gap. (see P43–44)

Don't fully tighten the screw 1#, It might cause problem on roofs installation.