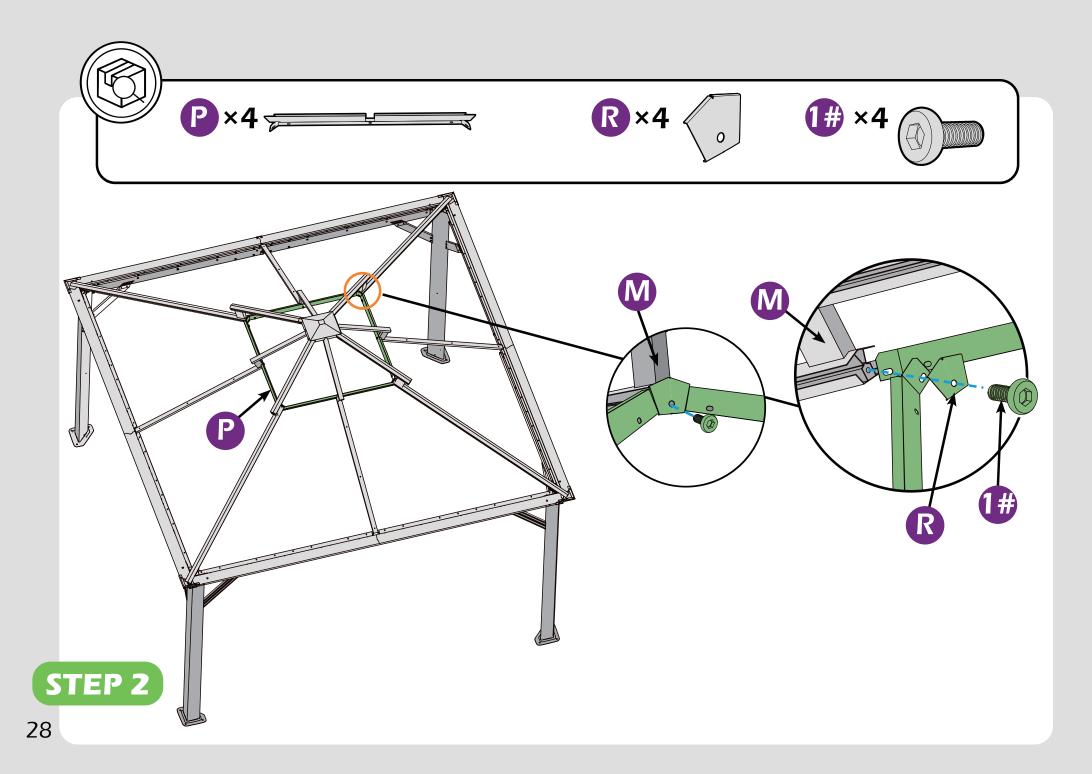

### Check the the frame as pictures below shows.

STEP 2

**Z**×56 -

STEP 4

STEP 4