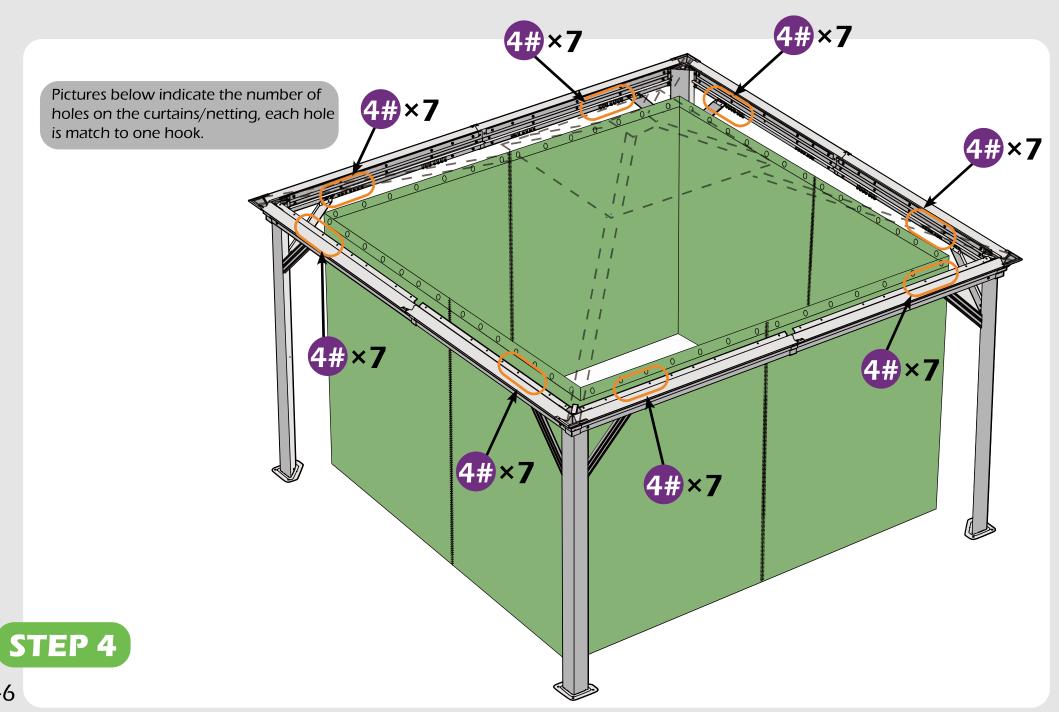

# **CHECK LIST**

STEP 1

▲ It's a normal situation that there's a gap between the 2 beams, please use silicone sealant (part #H2) and bracket #H to affix the gap. (see P43–44)

Don't fully tighten the screw 1#, It might cause problem on roofs installation.

### Check the the frame as pictures below shows.

STEP 2

**Z**×56 -

STEP 4

STEP 4