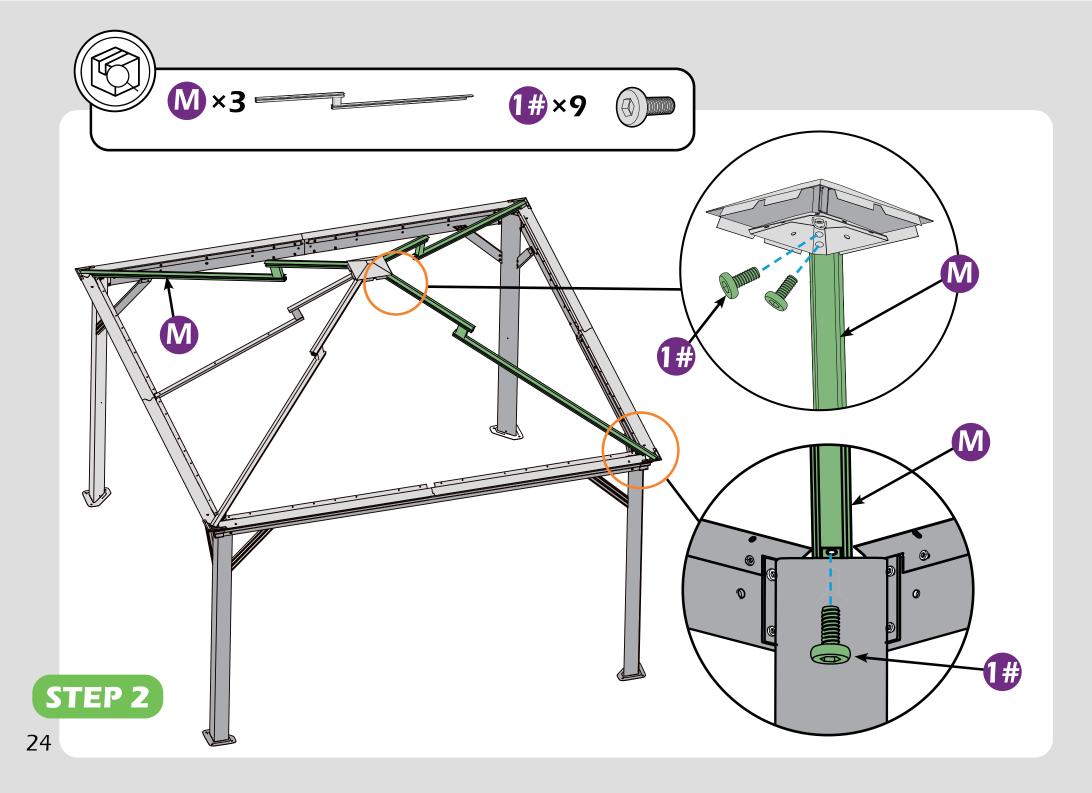

### Check the the frame as pictures below shows.

STEP 2

**Z**×56 -

STEP 4

STEP 4