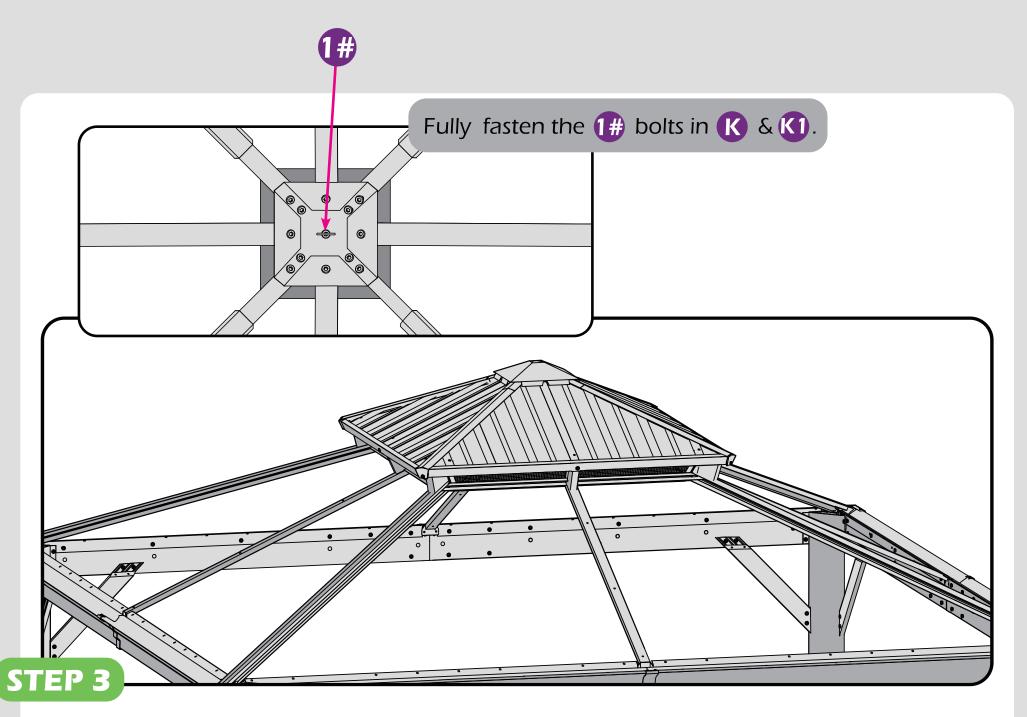

# **CHECK LIST**

STEP 1

▲ It's a normal situation that there's a gap between the 2 beams, please use silicone sealant (part #H2) and bracket #H to affix the gap. (see P43–44)

Don't fully tighten the screw 1#, It might cause problem on roofs installation.

### Check the the frame as pictures below shows.

STEP 2

**Z**×56 -

STEP 4

STEP 4