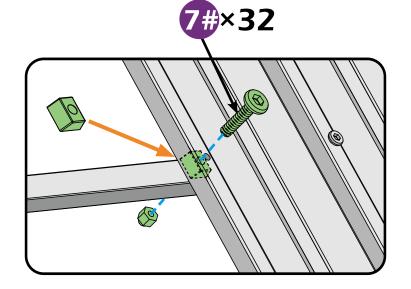

# **CHECK LIST**

STEP 1

▲ It's a normal situation that there's a gap between the 2 beams, please use silicone sealant (part #H2) and bracket #H to affix the gap. (see P43–44)

Don't fully tighten the screw 1#, It might cause problem on roofs installation.