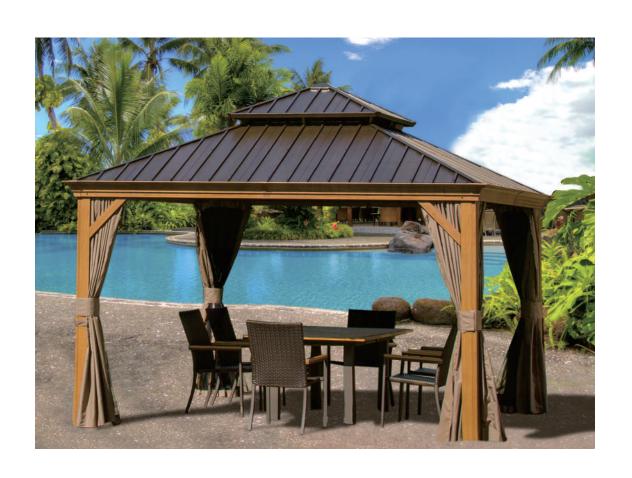

12'×12'

SKU:LGMF8226A

HARDTOP GAZEBO WITH DOUBLE ROOF

**Assembly Manual** 

## **MOUNTING BLUEPRINT**

### Gazebo 12×12