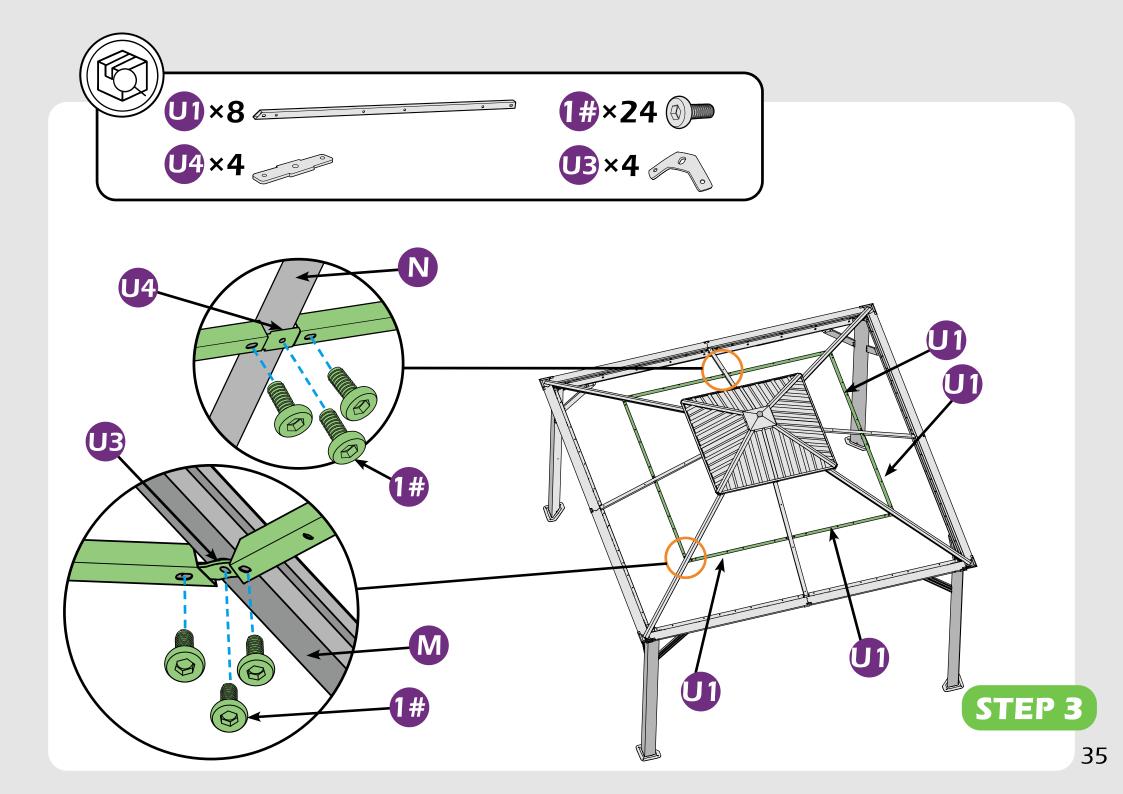

# **CHECK LIST**

STEP 1

▲ It's a normal situation that there's a gap between the 2 beams, please use silicone sealant (part #H2) and bracket #H to affix the gap. (see P43–44)

Don't fully tighten the screw 1#, It might cause problem on roofs installation.

### Check the the frame as pictures below shows.

STEP 2

**Z**×56 -

STEP 4

STEP 4