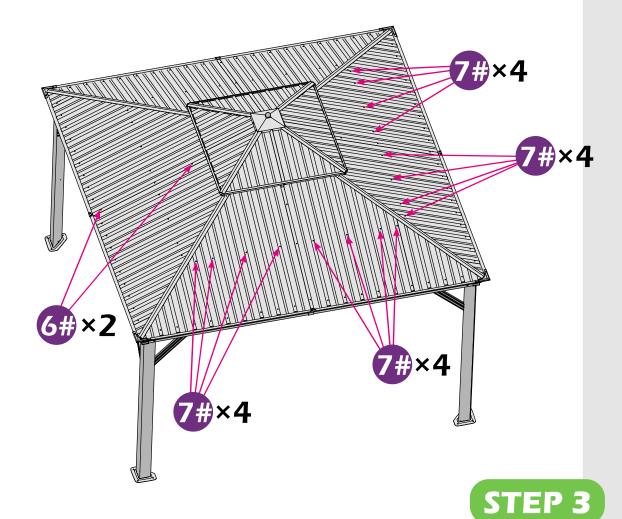

### Check the the frame as pictures below shows.

STEP 2

**Z**×56 -

STEP 4

STEP 4