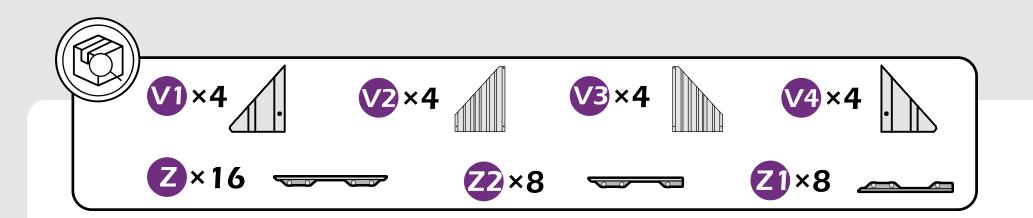

### Check the the frame as pictures below shows.

STEP 2

**Z**×56 -

STEP 4

STEP 4