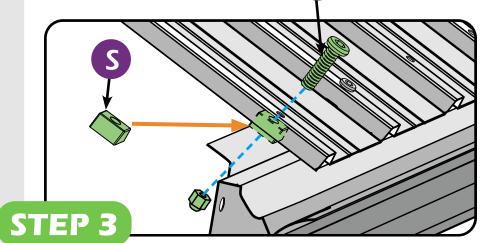

### Check the the frame as pictures below shows.

STEP 2

**Z**×56 -

STEP 4

STEP 4