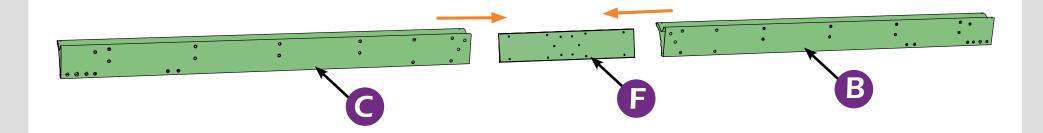

# **CHECK LIST**

STEP 1

▲ It's a normal situation that there's a gap between the 2 beams, please use silicone sealant (part #H2) and bracket #H to affix the gap. (see P43–44)

Don't fully tighten the screw 1#, It might cause problem on roofs installation.