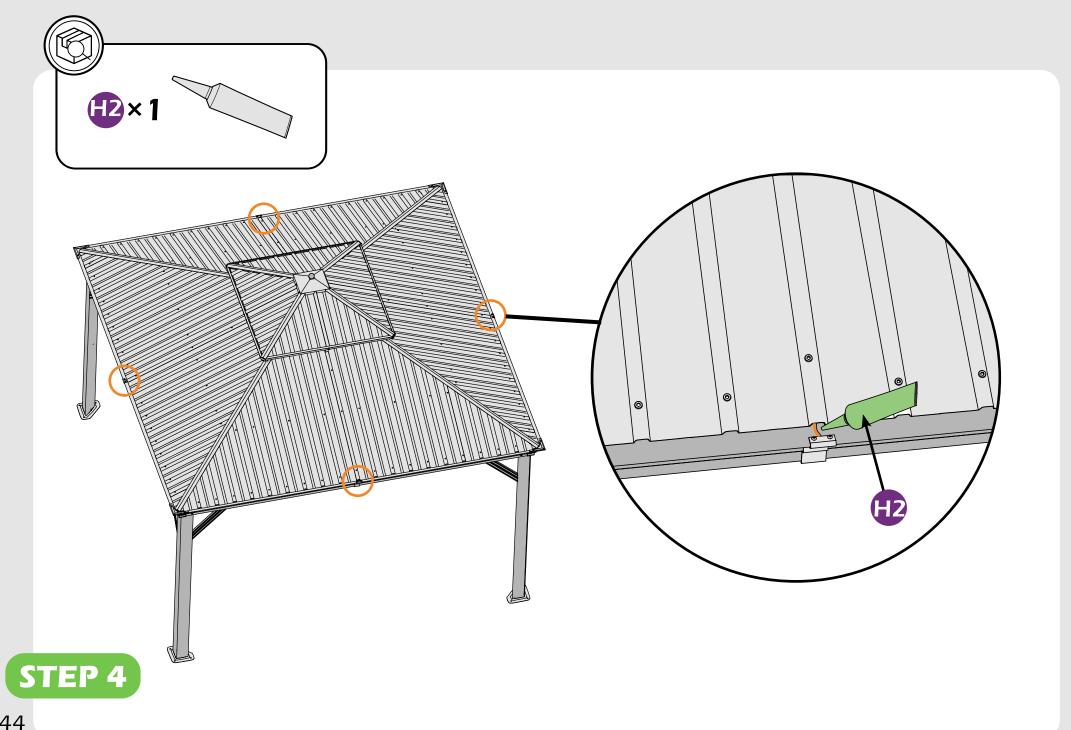

# **CHECK LIST**

STEP 1

▲ It's a normal situation that there's a gap between the 2 beams, please use silicone sealant (part #H2) and bracket #H to affix the gap. (see P43–44)

Don't fully tighten the screw 1#, It might cause problem on roofs installation.