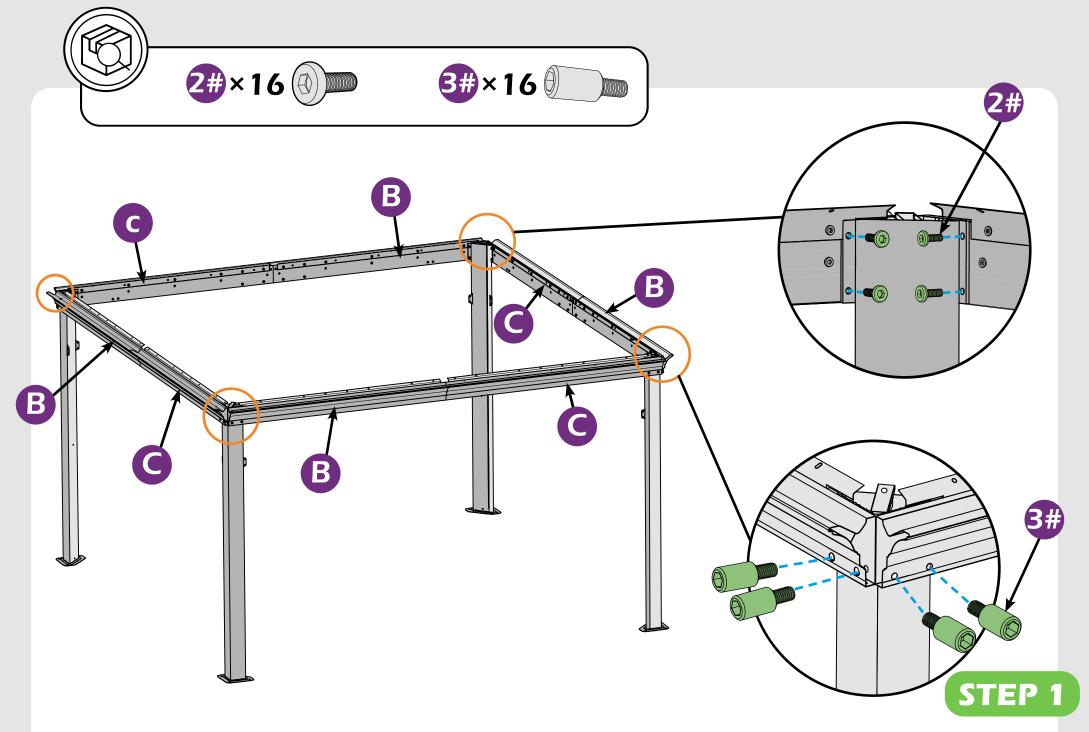

# **CHECK LIST**

STEP 1

▲ It's a normal situation that there's a gap between the 2 beams, please use silicone sealant (part #H2) and bracket #H to affix the gap. (see P43–44)

Don't fully tighten the screw 1#, It might cause problem on roofs installation.

### Check the the frame as pictures below shows.

STEP 2

**Z**×56 -

STEP 4

STEP 4