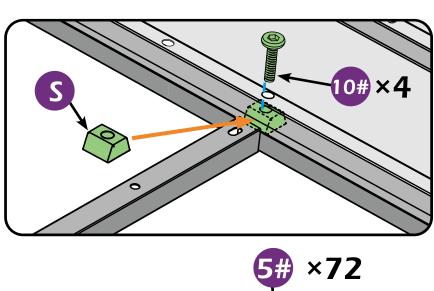

### Check the the frame as pictures below shows.

STEP 2

**Z**×56 -

STEP 4

STEP 4