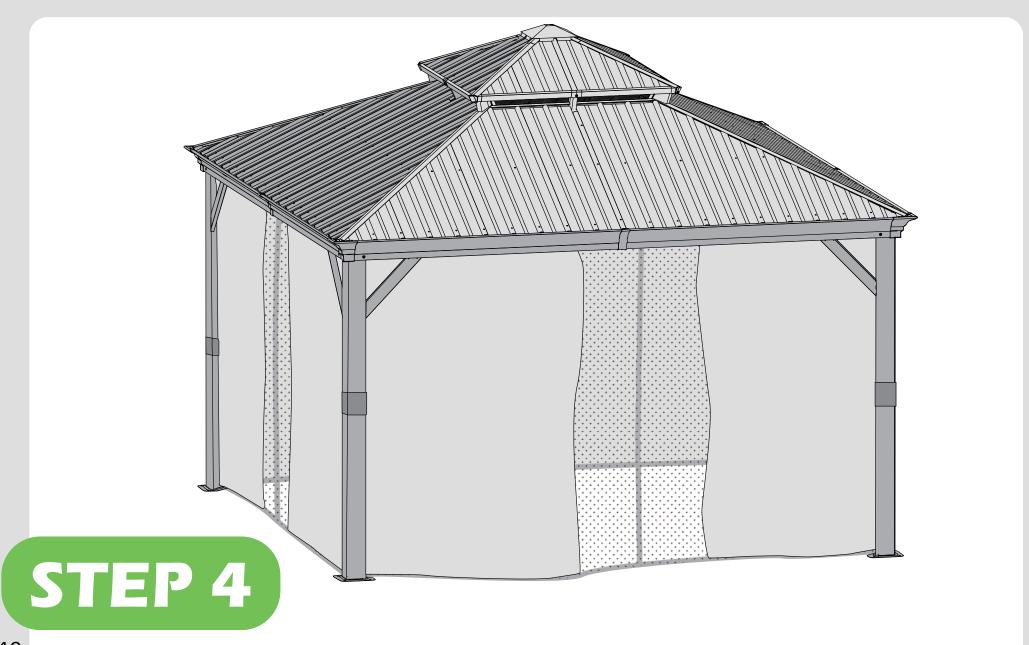

### Check the the frame as pictures below shows.

STEP 2

**Z**×56 -

STEP 4

STEP 4