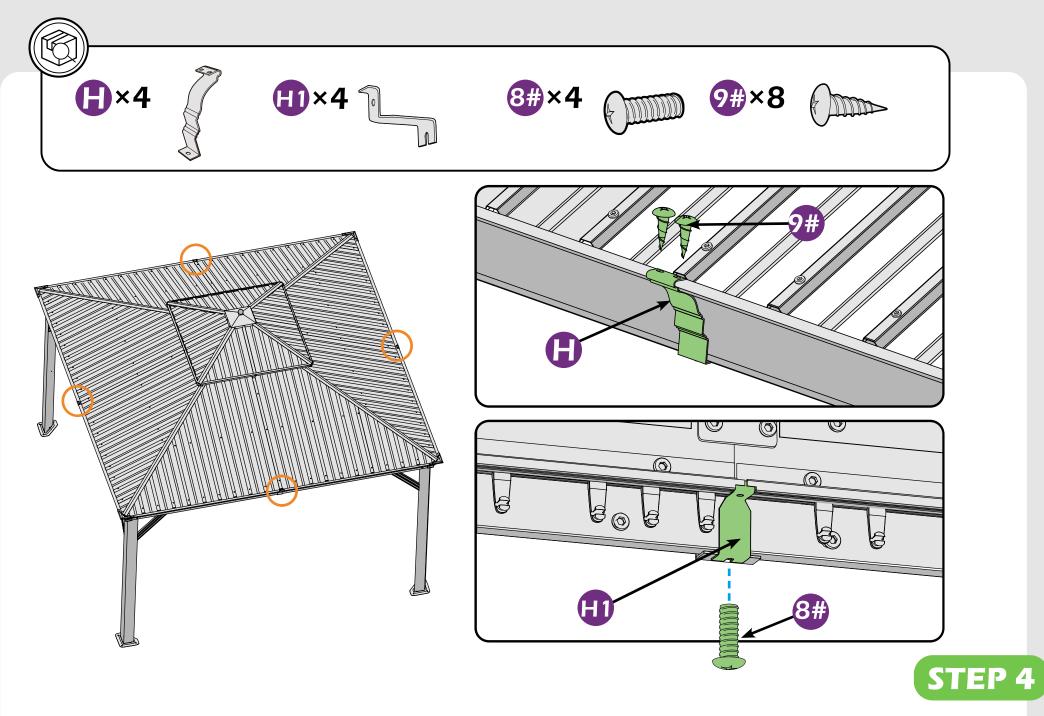

# **CHECK LIST**

STEP 1

▲ It's a normal situation that there's a gap between the 2 beams, please use silicone sealant (part #H2) and bracket #H to affix the gap. (see P43–44)

Don't fully tighten the screw 1#, It might cause problem on roofs installation.

### Check the the frame as pictures below shows.

STEP 2

**Z**×56 -

STEP 4

STEP 4