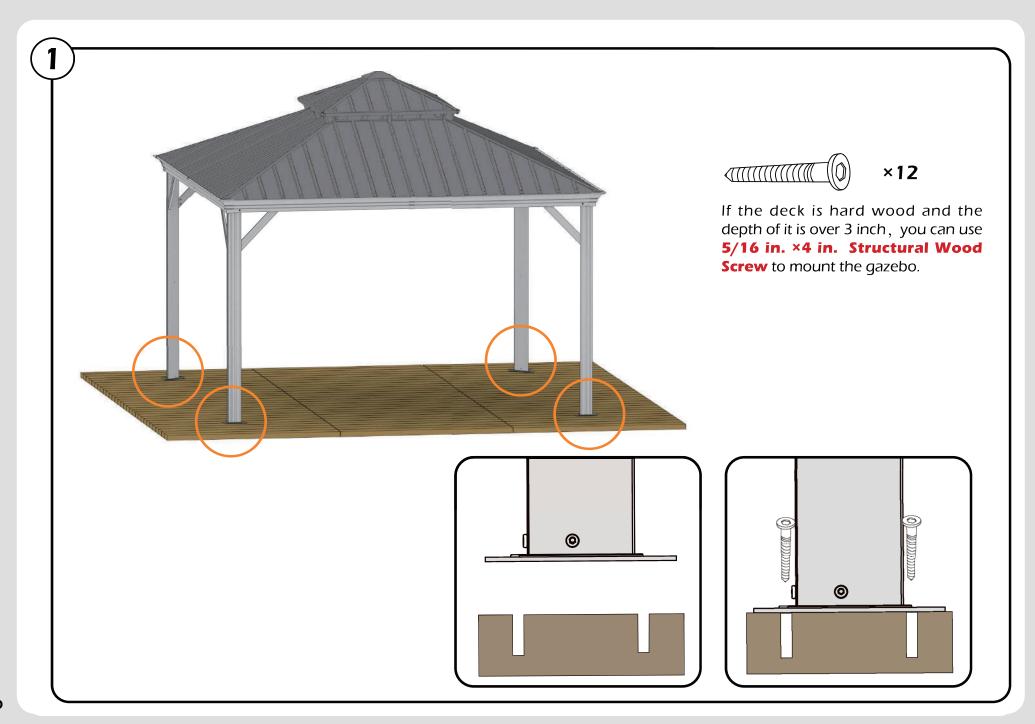

12'×12'

SKU:LGMF8226A

HARDTOP GAZEBO WITH DOUBLE ROOF

**Assembly Manual** 

### Pre-assembly

### TOOLS THAT MAY BE REQUIRED (Not included in boxes)

\*NOTE: Tools / equipment are not shown to actual size and scale.



LEVEL



RUBBER MALLET



PHILLIPS SCREW



DRILL



ALLEN KEY



ALLEN KEY

#### **EQUIPMENT REQUIRED (Not included in boxes)**

\*NOTE: Equipment are not shown to actual size and scale.



SAFETY HAT



GLOVES



SAFETY GOGGLES



STEPLADDER

### **Matters needing attention**



1. Two or more people are required for assembly.



2. Do not fully tighten screws prior to complete assembly.

## **MOUNTING BLUEPRINT**

### Gazebo 12×12









# **CHECK LIST**













































STEP 1







▲ It's a normal situation that there's a gap between the 2 beams, please use silicone sealant (part #H2) and bracket #H to affix the gap. (see P43–44)



















Don't fully tighten the screw 1#, It might cause problem on roofs installation.











### Check the the frame as pictures below shows.





STEP 2







































**Z**×56 -













































































STEP 4

















STEP 4













## **Care and Cleaning**

Wash frame parts and fabric with mild soap and water, rinse thoroughly.

Dry frame completely and allow the fabric to drip dry.

Do not use bleach, acid, or other solvents on the fabric or frame part