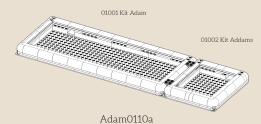

$000 \\ \$000 \\ \$000 \\ \$000 \\ \$000 \\ \$000 \\ \$000 \\ \$000 \\ \$000 \\ \$000 \\ \$000 \\ \$000 \\ \$000 \\ \$000 \\ \$000 \\ \$000 \\ \$000 \\ \$000 \\ \$000 \\ \$000 \\ \$000 \\ \$000 \\ \$000 \\ \$000 \\ \$000 \ 4000 C \$000 C ارم می است. مرم می است. مرم می است. ارم المراسطة 



O C 9x

Put the rubber feet on and check the sit.



# **Keycaps**







- ① Open a browser.
- ② Key in: get.vial.today then you can use the VIAL. Web version or download VIAL.
- ③ The keyboard will be recognized as Adam0110. The map will be loaded after you click connect.
- ① Test the installation result with the matrix tester. Make sure all buttons light up.

(§) The key value and RGBs lights are configurable.

Press Fn to active short cut keys of the layer (1):





# Modularity



08001 Wrist Rest



Adam0110b

#### **SHANGHAI**

## **KBDcraft**

Enjoy the build!