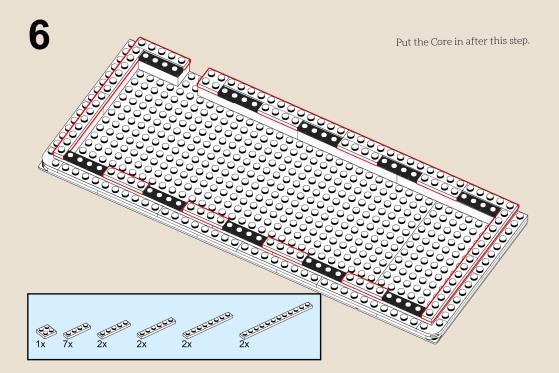

Align the Plate, Poron piece, and PCB as making a sandwich. Finish the Core by installing the switches.