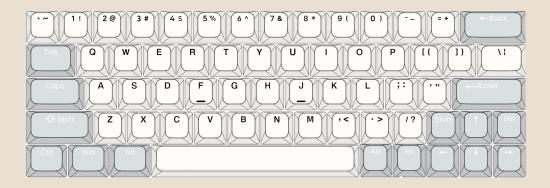

# **Keycaps**

- ① Open a browser.
- ② Key in: get.vial.today then you can use the VIAL. Web version or download VIAL.
- ③ The keyboard will be recognized as Adam0110. The map will be loaded after you click connect.
- ① Test the installation result with the matrix tester. Make sure all buttons light up.