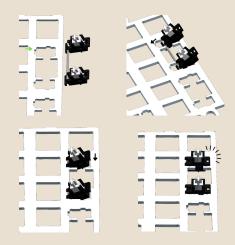

# 01001 Kit Adam



**VERSION 3.0** 

#### Stabi

 $\ensuremath{\textcircled{1}}$  Check the stabilizers. Make sure they're well put together.



② Lubricate the 05001 Stabi with the grace provided, especially the contact area of the wires. Be careful with the stems when you reassemble them.

\*The 05002 JWK Stabi is pre-lubed. Therefore no lube is offered.



③ Put the Stabis on the Plate. Align the wire towards the notch. Push the wire in first. Then push the back end down. Make sure the snaps are engaged.



Align the Plate, Poron piece, and PCB as making a sandwich. Finish the Core by installing the switches.

### Core



\*PCB type-a is designed for modular keyboard \*\*Check the PCB function before assembly. Now the fun part begins!









00/2000 C 00/2000 C 9000 C \$000. \$000. \$000. 9000 COO \$000 \\ \$000 \\ \$000 \\ \$000 \\ \$000 \\ \$000 \\ \$000 \\ \$000 \\ \$000 \\ \$000 \\ \$000 \\ \$000 \\ \$000 \\ \$000 \\ \$000 \\ \$000 \\ \$000 \\ \$000 \\ \$000 \\ \$000 \\ \$000 \\ \$000 \\ \$000 \\ \$000 \\ \$000 \\ \$000 \\ \$000 \\ \$000 \\ \$000 \\ \$000 \\ \$000 \\ \$000 \\ \$000 \\ \$000 \\ \$000 \\ \$000 \\ \$000 \\ \$000 \\ \$000 \\ \$000 \\ \$000 \\ \$000 \\ \$000 \\ \$000 \\ \$000 \\ \$000 \\ \$000 \\ \$000 \\ \$000 \\ \$000 \\ \$000 \\ \$000 \\ \$000 \\ \$000 \\ \$000 \\ \$000