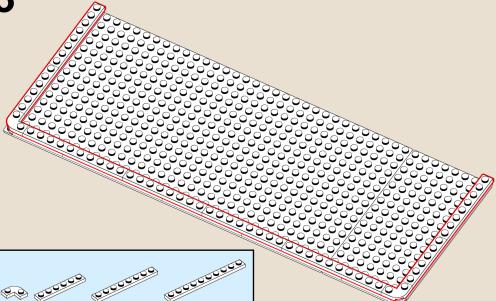

Align the Plate, Poron piece, and PCB as making a sandwich. Finish the Core by installing the switches.