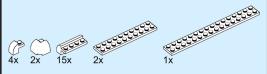

#### Stabi

 $\ensuremath{\textcircled{1}}$  Check the stabilizers. Make sure they're well put together.

② Lubricate the 05001 Stabi with the grace provided, especially the contact area of the wires. Be careful with the stems when you reassemble them.

\*The 05002 JWK Stabi is pre-lubed. Therefore no lube is offered.

③ Put the Stabis on the Plate. Align the wire towards the notch. Push the wire in first. Then push the back end down. Make sure the snaps are engaged.

Align the Plate, Poron piece, and PCB as making a sandwich. Finish the Core by installing the switches.