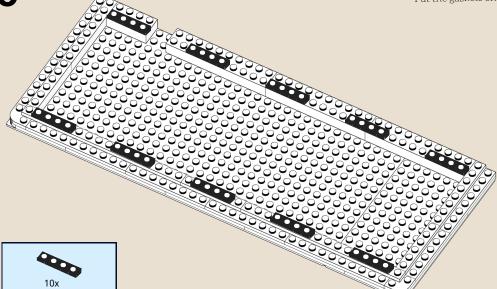

Align the Plate, Poron piece, and PCB as making a sandwich. Finish the Core by installing the switches.