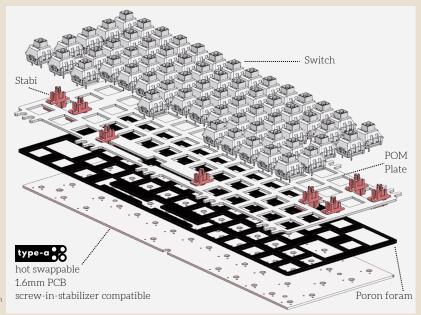

#### Stabi

 $\ensuremath{\textcircled{1}}$  Check the stabilizers. Make sure they're well put together.

② Lubricate the 05001 Stabi with the grace provided, especially the contact area of the wires. Be careful with the stems when you reassemble them.

\*The 05002 JWK Stabi is pre-lubed. Therefore no lube is offered.

③ Put the Stabis on the Plate. Align the wire towards the notch. Push the wire in first. Then push the back end down. Make sure the snaps are engaged.

Align the Plate, Poron piece, and PCB as making a sandwich. Finish the Core by installing the switches.

### Core

\*PCB type-a is designed for modular keyboard \*\*Check the PCB function before assembly. Now the fun part begins!

00/2000 C 00/2000 C 9000 C \$000. \$000. \$000. 9000 COO \$000 \\ \$000 \\ \$000 \\ \$000 \\ \$000 \\ \$000 \\ \$000 \\ \$000 \\ \$000 \\ \$000 \\ \$000 \\ \$000 \\ \$000 \\ \$000 \\ \$000 \\ \$000 \\ \$000 \\ \$000 \\ \$000 \\ \$000 \\ \$000 \\ \$000 \\ \$000 \\ \$000 \\ \$000 \\ \$000 \\ \$000 \\ \$000 \\ \$000 \\ \$000 \\ \$000 \\ \$000 \\ \$000 \\ \$000 \\ \$000 \\ \$000 \\ \$000 \\ \$000 \\ \$000 \\ \$000 \\ \$000 \\ \$000 \\ \$000 \\ \$000 \\ \$000 \\ \$000 \\ \$000 \\ \$000 \\ \$000 \\ \$000 \\ \$000 \\ \$000 \\ \$000 \\ \$000 \\ \$000 \\ \$000 \\ \$000 \\ \$000 \\ \$000 \\ \$000 \\ \$000 \\ \$000 \\ \$000 \\ \$000 \\ \$000 \\ \$000 \\ \$000 \\ \$000 \\ \$000 \\ \$000 \\ \$000 \\ \$000 \\ \$000 \\ \$000 \\ \$000 \\ \$000 \\ \$000 \\ \$000 \\ \$000 \\ \$000 \\ \$000 \\ \$000 \\ \$000 \\ \$000 \\ \$000 \\ \$000 \\ \$000 \\ \$000 \\ \$000 \\ \$000 \\ \$000 \\ \$000 \\ \$000 \\ \$000 \\ \$000 \\ \$000 \\ \$000 \\ \$000 \\ \$000 \\ \$000 \\ \$000 \\ \$000 \\ \$000 \\ \$000 \\ \$000 \\ \$000 \\ \$000 \\ \$000 \\ \$000 \\ \$000 \\ \$000 \\ \$000 \\ \$000 \\ \$000 \\ \$000 \\ \$000 \\ \$000 \\ \$000 \\ \$000 \\ \$000 \\ \$000 \\ \$000 \\ \$000 \\ \$000 \\ \$000 \\ \$000 \\ \$000 \\ \$000 \\ \$000 \\ \$000 \\ \$000 \\ \$000 \\ \$000 \\ \$000 \\ \$000 \\ \$000 \\ \$000 \\ \$000 \\ \$000 \\ \$000 \\ \$000 \\ \$000 \\ \$000 \\ \$000 \\ \$000 \\ \$000 \\ \$000 \\ \$000 \\ \$000 \\ \$000 \\ \$000 \\ \$000 \\ \$000 \\ \$000 \\ \$000 \\ \$000 \\ \$000 \\ \$000 \\ \$000 \\ \$000 \\ \$000 \\ \$000 \\ \$000 \\ \$000 \\ \$000 \\ \$000 \\ \$000 \\ \$000 \\ \$000 \\ \$000 \\ \$000 \\ \$000 \\ \$000 \\ \$000 \\ \$000 \\ \$000 \\ \$000 \\ \$000 \\ \$000 \\ \$000 \\ \$000 \\ \$000 \\ \$000 \\ \$000 \\ \$000 \\ \$000 \\ \$000 \\ \$000 \\ \$000 \\ \$000 \\ \$000 \\ \$000 \\ \$000 \\ \$000 \\ \$000 \\ \$000 \\ \$000 \\ \$000 \\ \$000 \\ \$000 \\ \$000 \\ \$000 \\ \$000 \\ \$000 \\ \$000 \\ \$000 \\ \$000 \\ \$000 \\ \$000 \\ \$000 \\ \$000 \\ \$000 \\ \$000 \\ \$000 \\ \$000 \\ \$000 \\ \$000 \\ \$000 \\ \$000 \\ \$000 \\ \$000 \\ \$000 \\ \$000 \\ \$000 \\ \$000 \\ \$000 \\ \$000 \\ \$000 \\ \$000 \\ \$000 \\ \$000 \\ \$000 \\ \$000 \\ \$000 \\ \$000 \\ \$000 \\ \$000 \\ \$000 \\ \$000 \\ \$000 \\ \$000 \\ \$000 \\ \$000 \\ \$000 \\ \$000 \\ \$000 \\ \$000 \\ \$000 \\ \$000 \\ \$000 \\ \$000 \\ \$000 \\ \$000 \\ \$000 \\ \$000 \\ \$000 \ 9000 C 00/2000 C O Ō O