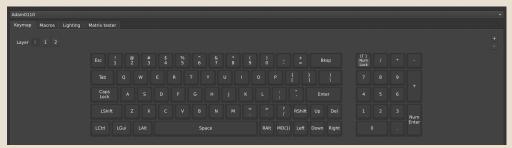

(§) The key value and RGBs lights are configurable.

Press Fn to active short cut keys of the layer (1):