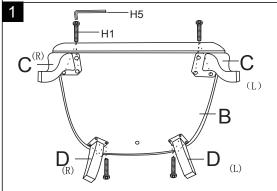

## **Assembly Steps**

1.Align the pre-installed v-brackets on the Chair Back(A) with the corresponding brackets on the back eage of Chair Seat (B), the v-brackets will slide down into the receiving brackets once both aligned.

2.Press firming down on Chair Back(A) to secure the Chair Back(A) to Chair Seat(B)