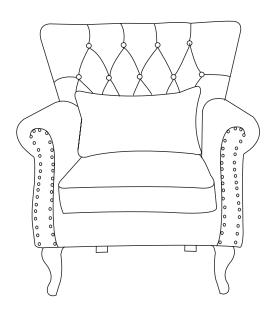

## Component List

| LABEL |           | DESCRIPTION | QTY |
|-------|-----------|-------------|-----|
| Α     |           | Chair Back  | 1   |
| В     |           | Chair Seat  | 1   |
| С     | L R       | Front Legs  | 2   |
| D     | e L Q R P | Rear Legs   | 2   |

| Hardware List |   |                         |     |  |
|---------------|---|-------------------------|-----|--|
| LABEL         |   | DESCRIPTION             | QTY |  |
| H1            |   | Bolts<br>M6*20MM        | 14  |  |
| H2            |   | Bolt<br>M6*140MM        | 1   |  |
| H3            |   | Flat Washer<br>Diam:2cm | 1   |  |
| H4            | 2 | Spanner<br>M6           | 1   |  |
| H5            |   | Allen Key<br>M5         | 1   |  |
| H6            |   | Felt Pad                | 4   |  |