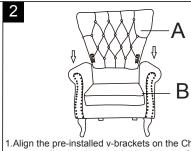

| Hardware List |   |                         |     |  |
|---------------|---|-------------------------|-----|--|
| LABEL         |   | DESCRIPTION             | QTY |  |
| H1            |   | Bolts<br>M6*20MM        | 14  |  |
| H2            |   | Bolt<br>M6*140MM        | 1   |  |
| H3            |   | Flat Washer<br>Diam:2cm | 1   |  |
| H4            | 2 | Spanner<br>M6           | 1   |  |
| H5            |   | Allen Key<br>M5         | 1   |  |
| H6            |   | Felt Pad                | 4   |  |