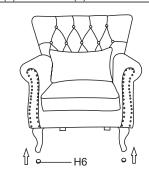

| Hardware List |   |                         |     |  |
|---------------|---|-------------------------|-----|--|
| LABEL         |   | DESCRIPTION             | QTY |  |
| H1            |   | Bolts<br>M6*20MM        | 14  |  |
| H2            |   | Bolt<br>M6*140MM        | 1   |  |
| H3            |   | Flat Washer<br>Diam:2cm | 1   |  |
| H4            | 2 | Spanner<br>M6           | 1   |  |
| H5            |   | Allen Key<br>M5         | 1   |  |
| H6            |   | Felt Pad                | 4   |  |