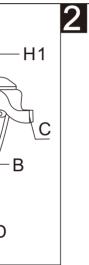

## **Component List**

| LABEL |       | DESCRIPTION | QTY |
|-------|-------|-------------|-----|
| А     |       | Chair Back  | 1   |
| В     |       | Chair Seat  | 1   |
| С     | L R   | Front Legs  | 2   |
| D     | C R R | Rear Legs   | 2   |

| Hardware List |  |                  |     |  |
|---------------|--|------------------|-----|--|
| LABEL         |  | DESCRIPTION      | QTY |  |
| H1            |  | Bolts<br>M6*20MM | 14  |  |
| H5            |  | Allen Key<br>M5  | 1   |  |
| H6            |  | Felt Pad         | 4   |  |

## Assembly Steps 1 H5 R C

- 1.Align the pre-installed v-brackets on the Chair Back(A)with the corresponding brackets on the back eage of Chair Seat(B), the v-brackets will slide down into the receiving brackets once both aligned.
- both aligned.