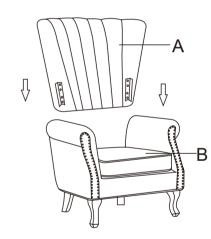

## Assembly Steps 1 H5 R C

- 1.Align the pre-installed v-brackets on the Chair Back(A)with the corresponding brackets on the back eage of Chair Seat(B), the v-brackets will slide down into the receiving brackets once both aligned.
- both aligned.

  2.Press firming down on Chair Back(A) to secure the Chair Back(A) to Chair Seat(B).