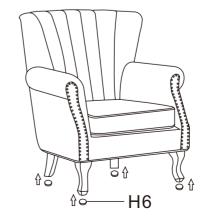

| Hardware List |  |                  |     |  |
|---------------|--|------------------|-----|--|
| LABEL         |  | DESCRIPTION      | QTY |  |
| H1            |  | Bolts<br>M6*20MM | 14  |  |
| H5            |  | Allen Key<br>M5  | 1   |  |
| H6            |  | Felt Pad         | 4   |  |