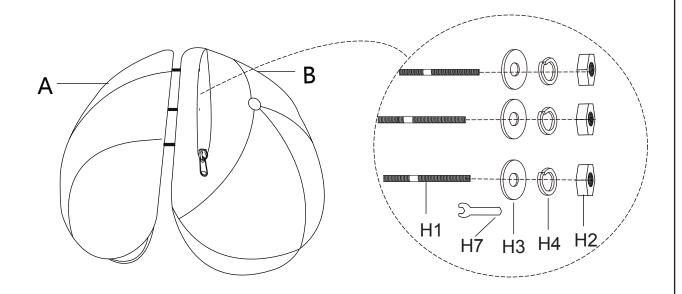

# Accent chair DY- WX 18839 -42-1PC

| Component List |                |                  |     |  |
|----------------|----------------|------------------|-----|--|
| LABEL          |                | DESCRIPTION      | QTY |  |
| Α              |                | Chair Back       | 1   |  |
| В              |                | Chair Seat       | 1   |  |
| С              |                | Footrest Cushion | 1   |  |
| D              | <b>†</b> FRONT | Footrest Frame   | 1   |  |
| E              |                | Gas Lift         | 1   |  |
| F              |                | Metal Rod        | 1   |  |
| G              | BIG            | Chair Base       | 1   |  |
| Н              | SMALL          | Footrest Base    | 1   |  |

| Hardware List |                    |               |     |  |
|---------------|--------------------|---------------|-----|--|
| LABEL         |                    | DESCRIPTION   | QTY |  |
| H1            | annanannan kananan | Hanger Bolts  | 3   |  |
| H2            |                    | Hex Nut       | 3   |  |
| H3            |                    | Flat Washer   | 3   |  |
| H4            |                    | Spring Washer | 3   |  |
| H5            |                    | Bolts         | 4   |  |
| H6            |                    | Allen Key     | 1   |  |
| H7            | 5                  | Wrench        | 1   |  |

## **Assembly Steps**

1

Place chair back (A) on a clean padded surface, fasten bolt (H1) to insert on bottom edge of the chair back (A)

Open zipper pocket under the chair seat (B)

3

Carefully align then insert bolts through holes on edge of chair seat (B)

#### Assembly Steps

4

Pierce the non-woven fabric on the inside of chair B Attach flat washer (H3),spring washer (H4),hex nut (H2)to bolts (H1) then fasten to secure.

5

Insert lift(E) to the metal base(G)