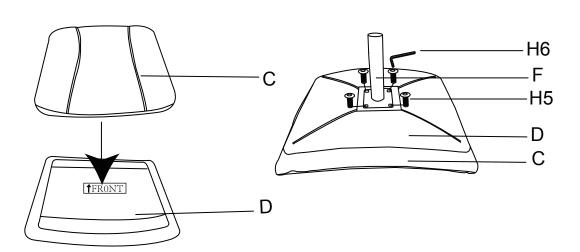

Carefully align center post (E) with hole on bottom of the chair seat (B)

7

Stick footrest cushion (C)onto footrest frame (D),then assembly the metal rod (F) to footrest frame with BOLTS (H5).

## Assembly Steps

8

Insert the metal rod (F)into the footrest base.

9