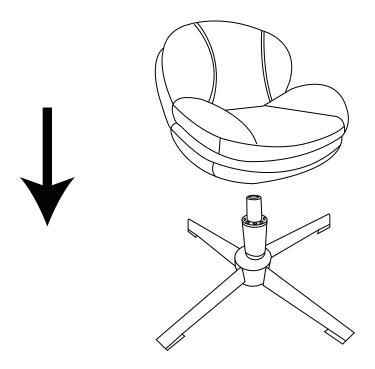

Carefully align center post (E) with hole on bottom of the chair seat (B)

7

Stick footrest cushion (C)onto footrest frame (D),then assembly the metal rod (F) to footrest frame with BOLTS (H5).