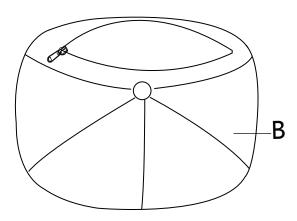

## **Assembly Steps**

1

Place chair back (A) on a clean padded surface, fasten bolt (H1) to insert on bottom edge of the chair back (A)

Open zipper pocket under the chair seat (B)

3

Carefully align then insert bolts through holes on edge of chair seat (B)

#### Assembly Steps

4

Pierce the non-woven fabric on the inside of chair B Attach flat washer (H3),spring washer (H4),hex nut (H2)to bolts (H1) then fasten to secure.

5

Insert lift(E) to the metal base(G)