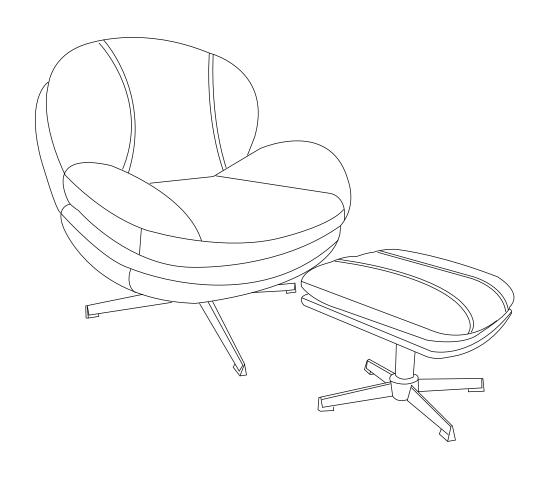

# Accent chair DY- WX 18839 -42-1PC

| Component List |                |                  |     |  |
|----------------|----------------|------------------|-----|--|
| LABEL          |                | DESCRIPTION      | QTY |  |
| Α              |                | Chair Back       | 1   |  |
| В              |                | Chair Seat       | 1   |  |
| С              |                | Footrest Cushion | 1   |  |
| D              | <b>†</b> FRONT | Footrest Frame   | 1   |  |
| E              |                | Gas Lift         | 1   |  |
| F              |                | Metal Rod        | 1   |  |
| G              | BIG            | Chair Base       | 1   |  |
| Н              | SMALL          | Footrest Base    | 1   |  |