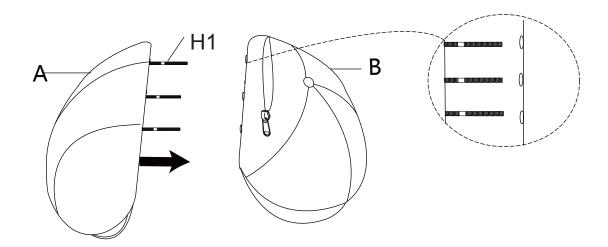

## **Assembly Steps**

1

Place chair back (A) on a clean padded surface, fasten bolt (H1) to insert on bottom edge of the chair back (A)

Open zipper pocket under the chair seat (B)

3

Carefully align then insert bolts through holes on edge of chair seat (B)

#### Assembly Steps

4

Pierce the non-woven fabric on the inside of chair B Attach flat washer (H3),spring washer (H4),hex nut (H2)to bolts (H1) then fasten to secure.

5

Insert lift(E) to the metal base(G)