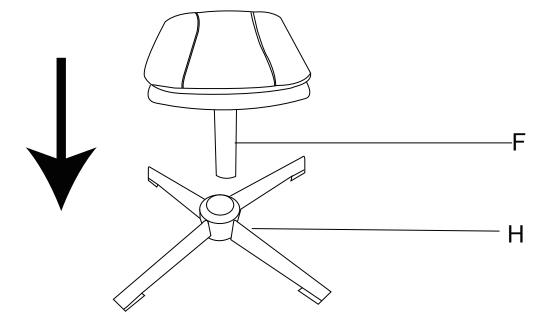

| Allen Key     | 1   |  |
| H7            | 5                  | Wrench        | 1   |  |

## **Assembly Steps**

1



Place chair back (A) on a clean padded surface, fasten bolt (H1) to insert on bottom edge of the chair back (A)



Open zipper pocket under the chair seat (B)

3



Carefully align then insert bolts through holes on edge of chair seat (B)

#### Assembly Steps

4



Pierce the non-woven fabric on the inside of chair B Attach flat washer (H3),spring washer (H4),hex nut (H2)to bolts (H1) then fasten to secure.

5



Insert lift(E) to the metal base(G)



Carefully align center post (E) with hole on bottom of the chair seat (B)

7



Stick footrest cushion (C)onto footrest frame (D),then assembly the metal rod (F) to footrest frame with BOLTS (H5).

## Assembly Steps

8



Insert the metal rod (F)into the footrest base.

9