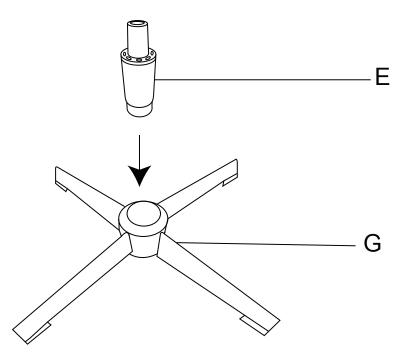

#### Assembly Steps

4

Pierce the non-woven fabric on the inside of chair B Attach flat washer (H3),spring washer (H4),hex nut (H2)to bolts (H1) then fasten to secure.

5

Insert lift(E) to the metal base(G)