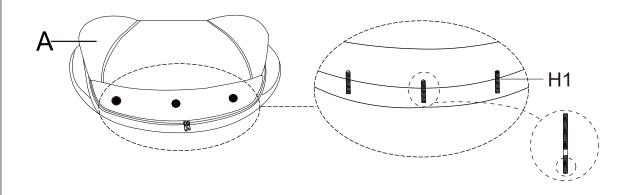

## **Assembly Steps**

1

Place chair back (A) on a clean padded surface, fasten bolt (H1) to insert on bottom edge of the chair back (A)

Open zipper pocket under the chair seat (B)

3

Carefully align then insert bolts through holes on edge of chair seat (B)

#### Assembly Steps

4

Pierce the non-woven fabric on the inside of chair B Attach flat washer (H3),spring washer (H4),hex nut (H2)to bolts (H1) then fasten to secure.

5

Insert lift(E) to the metal base(G)