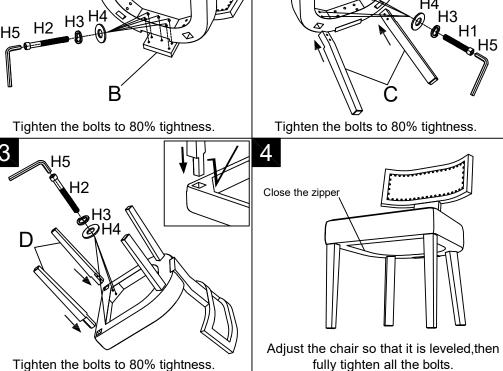

| Hardware List                                                                    |            |                                     |     |
|----------------------------------------------------------------------------------|------------|-------------------------------------|-----|
| LABEL                                                                            |            | DESCRIPTION                         | QTY |
| H1                                                                               |            | Bolts<br>M8×50mm                    | 4   |
| H2                                                                               |            | Bolts<br>M8×70mm                    | 9   |
| H3                                                                               | 0          | Spring washer<br><sup>M8</sup>      | 13  |
| H4                                                                               | $\bigcirc$ | Flat washer<br>M8×22×1.5mm          | 13  |
| H5                                                                               |            | Allen key<br><sup>M8</sup>          | 1   |
| 1 $A$ $H5$ $H2$ $H3$ $H4$ $H4$ $H4$ $H3$ $H4$ $H4$ $H4$ $H4$ $H4$ $H4$ $H4$ $H4$ |            |                                     |     |
| Tighten the bolts to 80% tightness.                                              |            | Tighten the bolts to 80% tightness. |     |
| 3<br>H5<br>H2<br>H3                                                              |            |                                     |     |