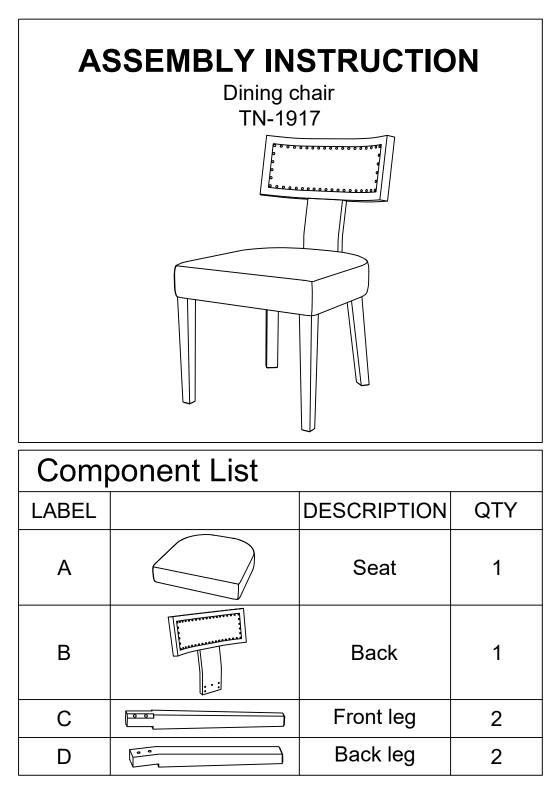

| Hardware List                                                                    |            |                                     |     |
|----------------------------------------------------------------------------------|------------|-------------------------------------|-----|
| LABEL                                                                            |            | DESCRIPTION                         | QTY |
| H1                                                                               |            | Bolts<br>M8×50mm                    | 4   |
| H2                                                                               |            | Bolts<br>M8×70mm                    | 9   |
| H3                                                                               | 0          | Spring washer<br><sup>M8</sup>      | 13  |
| H4                                                                               | $\bigcirc$ | Flat washer<br>M8×22×1.5mm          | 13  |
| H5                                                                               |            | Allen key<br><sup>M8</sup>          | 1   |
| 1 $A$ $H5$ $H2$ $H3$ $H4$ $H4$ $H4$ $H3$ $H4$ $H4$ $H4$ $H4$ $H4$ $H4$ $H4$ $H4$ |            |                                     |     |
| Tighten the bolts to 80% tightness.                                              |            | Tighten the bolts to 80% tightness. |     |
| 3<br>H5<br>H2<br>H3                                                              |            |                                     |     |