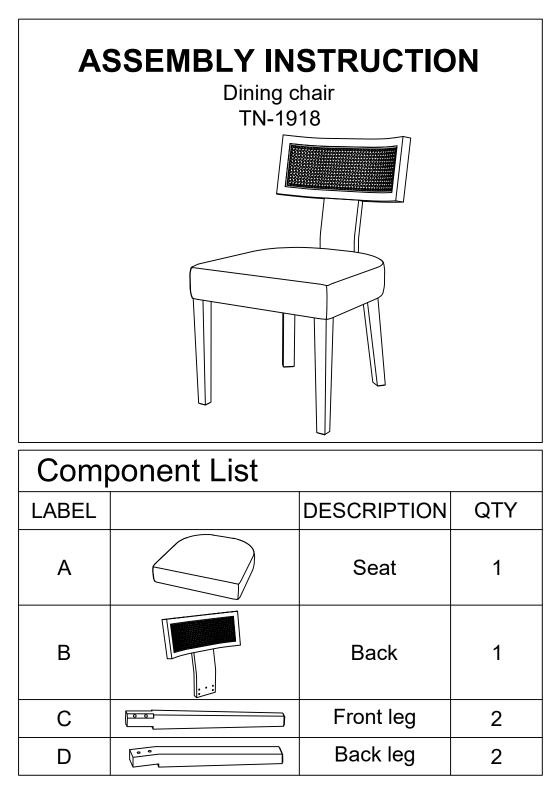

| Hardware List                                                                          |            |                                                                       |     |
|----------------------------------------------------------------------------------------|------------|-----------------------------------------------------------------------|-----|
| LABEL                                                                                  |            | DESCRIPTION                                                           | QTY |
| H1                                                                                     |            | Bolts<br>M8×50mm                                                      | 4   |
| H2                                                                                     |            | Bolts<br>M8×70mm                                                      | 9   |
| H3                                                                                     | 0          | Spring washer<br><sup>M8</sup>                                        | 13  |
| H4                                                                                     | $\bigcirc$ | Flat washer<br>M8×22×1.5mm                                            | 13  |
| H5                                                                                     |            | Allen key<br>M8                                                       | 1   |
| 1<br>A<br>H5<br>H2<br>H3<br>H4<br>H5<br>H2<br>B<br>Tighten the bolts to 80% tightness. |            | 2<br>H4<br>H3<br>H1<br>H5<br>C<br>Tighten the bolts to 80% tightness. |     |
| 4<br>Close the zipper                                                                  |            |                                                                       |     |

fully tighten all the bolts.

Tighten the bolts to 80% tightness.