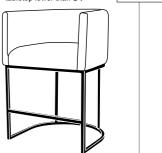

### **24"H SEAT**

Arm Height

31.6" H

Fits Tabletop:

34" - 39" H

\*Arms can't go under tabletop lower than **34**"

| Component List |  |              |     |  |
|----------------|--|--------------|-----|--|
| LABEL          |  | DESCRIPTION  | QTY |  |
| Α              |  | Seat         | 1   |  |
| В              |  | Top frame    | 1   |  |
| С              |  | Bottom frame | 1   |  |
| D              |  | Cross bar    | 2   |  |
| E              |  | Cross bar    | 1   |  |
| F              |  | Cross bar    | 2   |  |