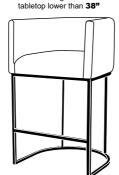

### 29"H SEAT

Arm Height:

36.6" H

Fits Tabletop:

**38" - 42" H** \*Arms can't go under