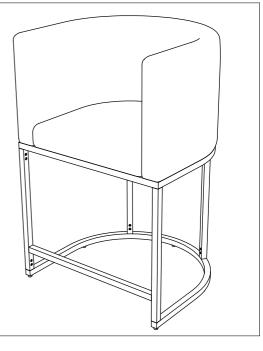

# ASSEMBLY INSTRUCTION

TN-5690 Stool

### **24"H SEAT**

Arm Height

31.6" H

Fits Tabletop:

34" - 39" H

\*Arms can't go under tabletop lower than **34**"

| Component List |  |              |     |  |
|----------------|--|--------------|-----|--|
| LABEL          |  | DESCRIPTION  | QTY |  |
| Α              |  | Seat         | 1   |  |
| В              |  | Top frame    | 1   |  |
| С              |  | Bottom frame | 1   |  |
| D              |  | Cross bar    | 2   |  |
| E              |  | Cross bar    | 1   |  |
| F              |  | Cross bar    | 2   |  |