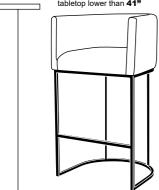

### 32"H SEAT

Arm Height:

39.6" H

Fits Tabletop:

41" - 44" H

\*Arms can't go under tabletop lower than 41"