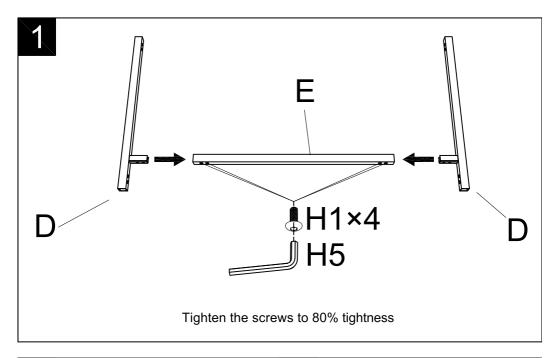

### **24"H SEAT**

Arm Height

31.6" H

Fits Tabletop:

34" - 39" H

\*Arms can't go under tabletop lower than **34**"

| Component List |  |              |     |  |
|----------------|--|--------------|-----|--|
| LABEL          |  | DESCRIPTION  | QTY |  |
| Α              |  | Seat         | 1   |  |
| В              |  | Top frame    | 1   |  |
| С              |  | Bottom frame | 1   |  |
| D              |  | Cross bar    | 2   |  |
| E              |  | Cross bar    | 1   |  |
| F              |  | Cross bar    | 2   |  |