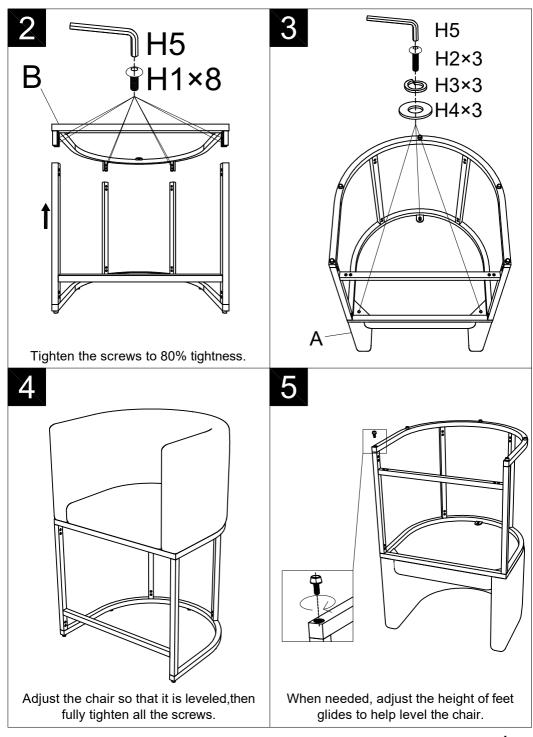

### **24"H SEAT**

Arm Height

31.6" H

Fits Tabletop:

34" - 39" H

\*Arms can't go under tabletop lower than **34**"

| Component List |  |              |     |  |
|----------------|--|--------------|-----|--|
| LABEL          |  | DESCRIPTION  | QTY |  |
| Α              |  | Seat         | 1   |  |
| В              |  | Top frame    | 1   |  |
| С              |  | Bottom frame | 1   |  |
| D              |  | Cross bar    | 2   |  |
| E              |  | Cross bar    | 1   |  |
| F              |  | Cross bar    | 2   |  |

| Hardware List |   |                            |     |  |
|---------------|---|----------------------------|-----|--|
| LABEL         |   | DESCRIPTION                | QTY |  |
| H1            | 0 | Bolts<br>M6×15mm           | 20  |  |
| H2            | 0 | Bolts<br>M6×25mm           | 3   |  |
| Н3            |   | Spring washer              | 3   |  |
| H4            |   | Flat washer<br>M8×22×1.5mm | 3   |  |
| H5            |   | Allen key<br>M6            | 1   |  |