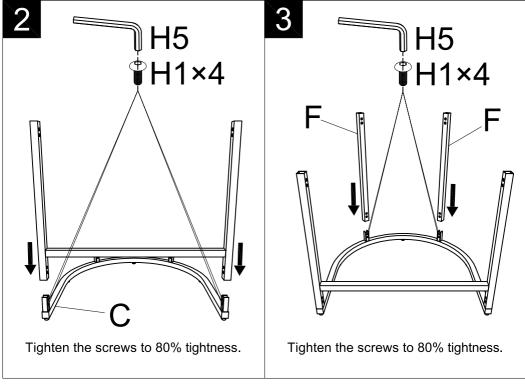

### **24"H SEAT**

Arm Height

31.6" H

Fits Tabletop:

34" - 39" H

\*Arms can't go under tabletop lower than **34**"

| Component List |  |              |     |  |
|----------------|--|--------------|-----|--|
| LABEL          |  | DESCRIPTION  | QTY |  |
| Α              |  | Seat         | 1   |  |
| В              |  | Top frame    | 1   |  |
| С              |  | Bottom frame | 1   |  |
| D              |  | Cross bar    | 2   |  |
| E              |  | Cross bar    | 1   |  |
| F              |  | Cross bar    | 2   |  |