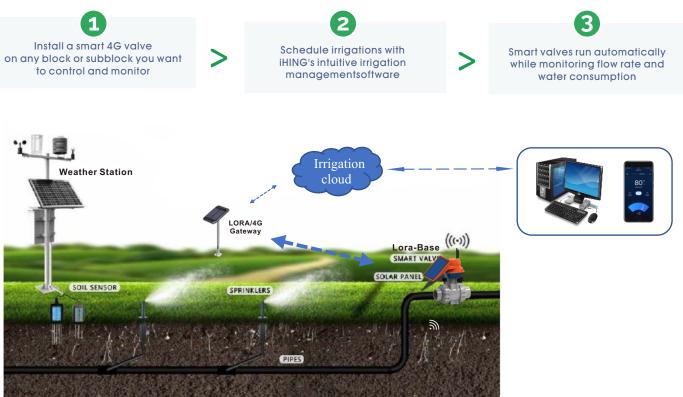

t irrigation valve boasts LORA communication and rechargeable batteries, with a detachable solar panel for additional power. It can easily replace standard valves on the market, thanks to its standard installation hole size.

With the convenience of remote control via our intuitive mobile app and web portal, this smart valve is perfect for a diverse range of applications including landscaping, greenhouse management, orchard irrigation, agricultural irrigation, and IoT flow control.

- Water-resistant design with protection class IP66 for outdoor installation.
- Real-time feedback of valve switch status
- Fault warning and low battery warning
- Multiple control functions including single/cyclic control, duration control, valve opening percentage control, and timed control

## How it work?





## Sol-Flow smart Valve Specification

|                   | Antena<br>Valve Controller<br>For Meter<br>For Meter<br>For Meter                                                                                |
|-------------------|--------------------------------------------------------------------------------------------------------------------------------------------------|
| Model No.         | > MTQ-02F-L                                                                                                                                      |
| Power Supply      | <ul> <li>DC 5V/2A</li> <li>Battery : 3200mAH(4cells 18650 packs)</li> <li>Solar Panel:polysilicon 6V 8.5W</li> <li>Data Transmit:3.8W</li> </ul> |
| Consumption       | <ul> <li>Block:25W</li> <li>working Current: 65mA,sleep:10<