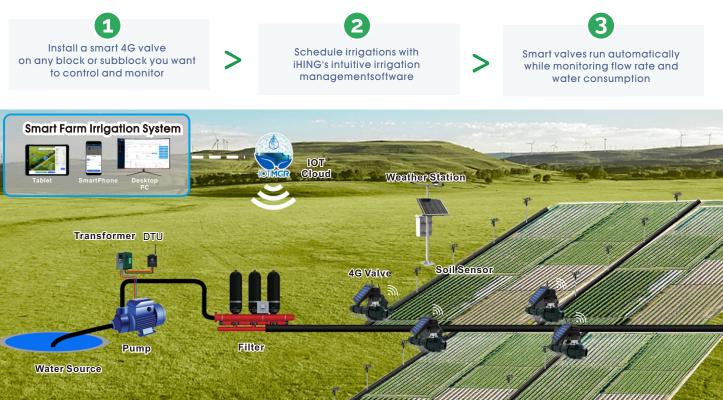

## How it work?

## Get going with the Sol-Flow Valve for farm warting, your essential smart watering Assistant

The Sol-Flow smart irrigation valve boasts 4G communication and rechargeable batteries, with a detachable solar panel for additional power. It can easily replace standard valves on the market, thanks to its standard installation hole size.

With the convenience of remote control via our intuitive mobile app and web portal, this smart valve is perfect for a diverse range of applications including landscaping, greenhouse management, orchard irrigation, agricultural irrigation, and IoT flow control.