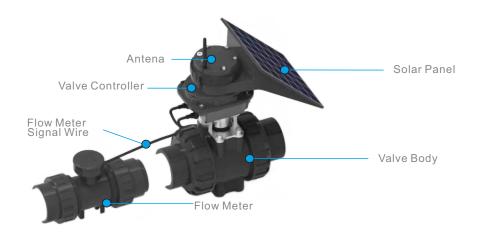

## Get going with the Sol-Flow Valve for farm warting, your essential smart watering Assistant

The Sol-Flow smart irrigation valve boasts 4G communication and rechargeable batteries, with a detachable solar panel for additional power. It can easily replace standard valves on the market, thanks to its standard installation hole size.

## Sol-Flow smart Valve Specification

| Model No.         | > MTQ-02F-G                                                                                                                                |
|-------------------|--------------------------------------------------------------------------------------------------------------------------------------------|
| Power Supply      | <ul> <li>DC 5V/2A</li> <li>Battery : 3200mAH(4cells 18650 packs)</li> <li>Solar Panel:polysilicon 6V 8.5W</li> </ul>                       |
| Consumption       | > Data Transmit:3.8W                                                                                                                       |
|                   | <ul> <li>&gt; Block:25W</li> <li>&gt; working Current: 65mA,sleep:10</li> </ul>                                                            |
| Flow Meter        | <ul> <li>&gt; working pressure : 5kg/cm^2</li> <li>&gt; Speed Range:0.3-10m/s</li> <li>&gt; Pipe size compatiability: DN32-DN65</li> </ul> |
| Working Temp.     | <ul> <li>&gt; Environment Temp: -30~65°C</li> <li>&gt; Water Temp:0~70°C</li> </ul>                                                        |
| Network           | > 4G Cellular Network                                                                                                                      |
| Available Size    | > DN32-DN65                                                                                                                                |
| Ball Valve Torque | › 60Nm                                                                                                                                     |
| IP Rated          | > Ip67                                                                                                                                     |