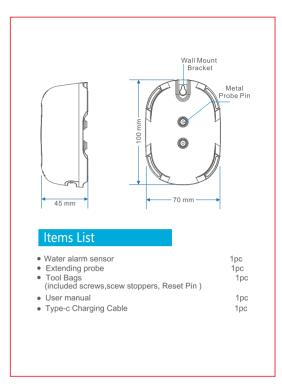

# Physical Knowlege Working LED Indicators Extending probe cable 200cm SH 40 Alarm Buzzer Power ON/Off 2.5 Audio Jack (Sensor Input) Charging Port (Type-C) Reset Smart Wi-Fi - (Green LED blink quickly) AP Mode - (Green LED blink slowly) Wi-Fi Disconnection - (Green LED blink slowly) Alarm Mode - ( Red LED Blink fast) Working LED Alarm Mode - (Red LED Blink fast) Sleeping - (LEDs are off) Low Battery - (Red LED blink slow) Reset - (RED LED lights up 4S and off. Green blink fast entering into wifi config Reset Holding Press 5S to recovery factory Setting

## **Technical Specification:**

Model: WLS-100w

Wi-fi Protocol: IEEE 802.11 b/g/n (2.4G) Power supply: Battery Operation, built-in 3000

-mAH Lithium battery

Charge Input: 5V DC/1A Working Current: <130mA

Standby: <7uA

Alarm Alerts: Buzzer sound/App MSG Alarm Sound: 100dB @ 3Meter Distance

Battery Time: 1.5 Year Unit Size: 100\*70\*45 mm Probe Cable: 200 cm

Working Environment:0-40°C,0%-90% Hum.

• How It works?

### Device Installation:

The product is designed with dual leak probe.

- Place the sensor on anywhere you want to monitor water leak and expand the monitoring area by the extending probe
- If you worry water will cover the sensor, you can choose "wall-mount" way and use extending probe to do detection.