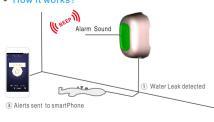

#### **Product Overview**

WLS-100w is a Wi-fi enabled wireless water leak alarm sensor. It's designed to protect your home or business from potentially costly water damage which could be prevented if discovered early on. This water detection alarm boasts a loud and powerful 100 dB alarm which will sound instantly if water bridges between the devices two contacts, and also generate alarm alerts to your enrolled phone App.

Alarm Alerts: Buzzer sound/App MSG Alarm Sound: 100dB @ 3Meter Distance

Battery Time: 1.5 Year Unit Size: 100\*70\*45 mm Probe Cable: 200 cm

Working Environment:0-40°C,0%-90% Hum.

• How It works?