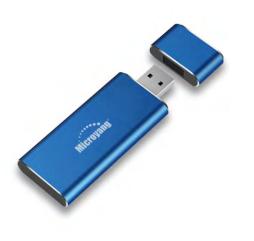

# Slim and High speed

- Use high-quality SSD and mature IC
- Size: 73x40x10mm
- Weight: 35g

• Color 1925 164 2283 2151 2000 CEFE 🐼 🗽

# Slim and High speed

Model PSSD-A1L

- Use high-quality SSD and mature IC
- Size: 100x29x10mm
- Weight: 30g

03 Portable SSD

Model PSSD-A2

# Slim and High speed

- Use high-quality SSD and mature IC
- Size: 94x41x10mm
- Weight: 35g

• Color 1925 184 228 2151 2080 C C FC  $\widehat{K}$   $\widehat{K}$   $\widehat{K}$ 