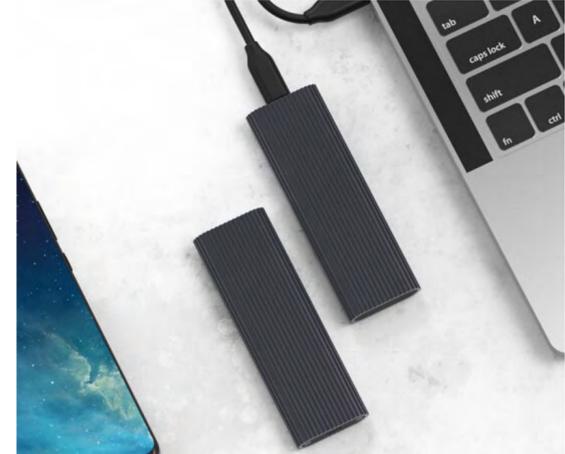

igh-quality SSD and mature IC
- Size: 74x57x10.5mm
- Weight: 45g









## Slim and High speed

Model PSSD-A6

- Use high-quality SSD and mature IC
- Size: 105x40x10mm
- Weight: 45g

• Color 1925 164 2283 2151 2080 CEFC 200 200



06 Portable SSD



## Slim and High speed

Model PSSD-A7

- Use high-quality SSD and mature IC
- Size: 83x43x11mm
- Weight: 35g







# Slim and High speed

- Use high-quality SSD and mature IC
- Size: 78x20x9mm
- Weight: 30g









## Slim and High speed

- Use high-quality SSD and mature IC
- Size: 70x45x10mm
- Weight: 35g









# Slim and High speed

- Use high-quality SSD and mature IC
- Size: 79x45x12mm
- Weight: 40g





Portable SSD



## Slim and High speed

Model PSSD-A12

- Use high-quality SSD and mature IC
- Size: 100x33x11mm
- Weight: 40g









## Slim and High speed

Model SCU-001

- Use high-quality SSD and mature IC
- Size: 70x20x10mm
- Weight:38g

Compatible for Mobile and Computer

#### Backup from Mobile to Computer

X

Part an

2

(ab

VE SPEED

HIN IS

÷.,





Model SCU-002

# Slim and High speed

- Use high-quality SSD and mature IC
- Size: 80x23x12mm
- Weight:21g

• Color 1925 164 2283 2151 2080 CEFC 200 200





USB3.1 / Type-C dual ports Portable Mini SSD



## Slim and High speed

Model SCU-003

- Use high-quality SSD and mature IC
- Size: 82x26x10mm
- Weight:29g
- Color 1925 164 2283 2151 2080 C C FC  $\overleftrightarrow{}$







## Slim and High speed

Model SC-004

- Use high-quality SSD and mature IC
- Size: 57x17x8mm
- Weight:12g

• Color 1925 164 228 2151 2080 C C FC  $\bigotimes$   $\bigotimes$   $\bi