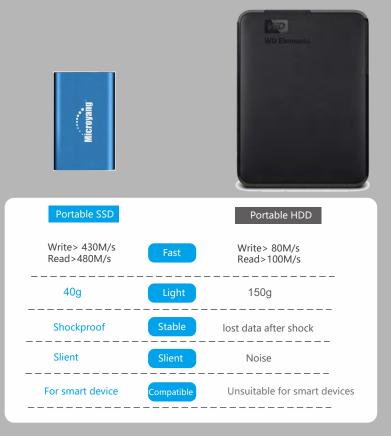

# **Storage Products in the 5G Era**

floppy disk era: slow like a turtle

2004: Netac invent the USB Flash Drive USB Flash Drive replace the floppy drive

Slim but speed too low

2019: PSSD replace the Mobile HDD and usb flash drive

Microyang

Slim

High speed

Strong compatibility

Normal speed, but too heavy

Size and weight comparison of various storage devices