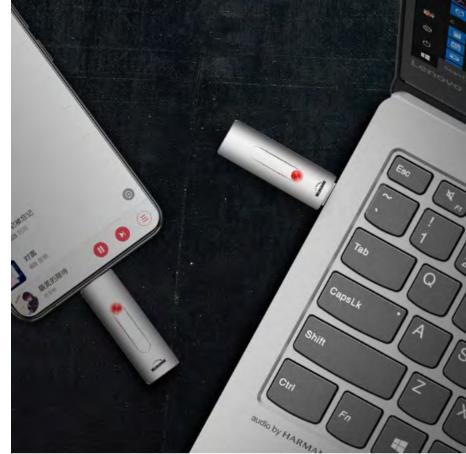

## Slim and High speed

Model SCU-001

- Use high-quality SSD and mature IC
- Size: 70x20x10mm
- Weight:38g

Compatible for Mobile and Computer

#### Backup from Mobile to Computer

X

Part an

2

(ab

VE SPEED

HIN IS

÷.,

Model SCU-002