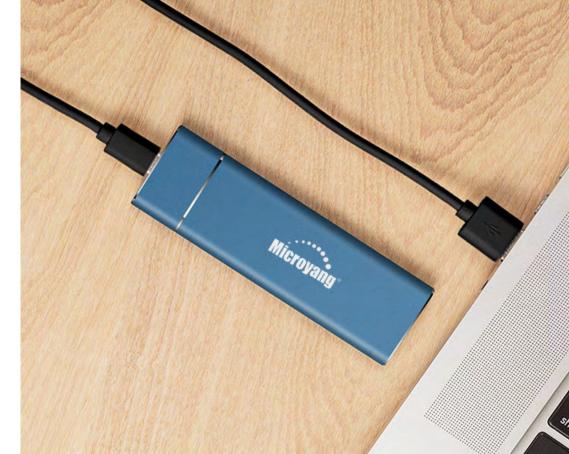

# Slim and High speed

Model PSSD-A1L

- Use high-quality SSD and mature IC
- Size: 100x29x10mm
- Weight: 30g

03 Portable SSD

Model PSSD-A2

#### Support Mac Computer Switching Windows System

Mac computer users may have the use demand of windows system. Z slim supports Windows TO Go, Plug and play, rapidly switching system, supporting standby work program.