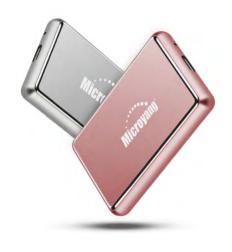

# Slim and High speed

- Use high-quality SSD and mature IC
- Size: 80x23x12mm
- Weight:21g

• Color 1925 164 2283 2151 2080 CEFC 200 200

USB3.1 / Type-C dual ports Portable Mini SSD