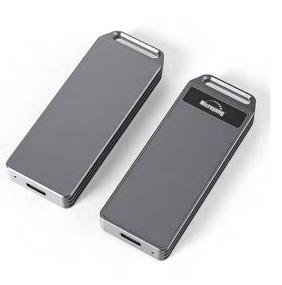

## Slim and High speed

- Use high-quality SSD and mature IC
- Size: 107x32x9mm
- Weight: 35g

• Color 1925 164 2283 2151 2000 CEFE 🐼 🗽

07 Portable SSD