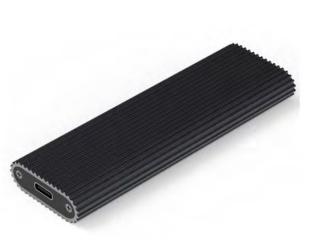

# Slim and High speed

- Use high-quality SSD and mature IC
- Size: 73x40x10mm
- Weight: 35g

• Color 1925 164 2283 2151 2000 CEFE 🐼 🗽

# Slim and High speed

Model PSSD-A1L

- Use high-quality SSD and mature IC
- Size: 100x29x10mm
- Weight: 30g

03 Portable SSD

Model PSSD-A2