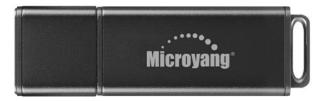

## Slim and High speed

Model SCU-001

- Use high-quality SSD and mature IC
- Size: 70x20x10mm
- Weight:38g

Compatible for Mobile and Computer

Model SCU-002