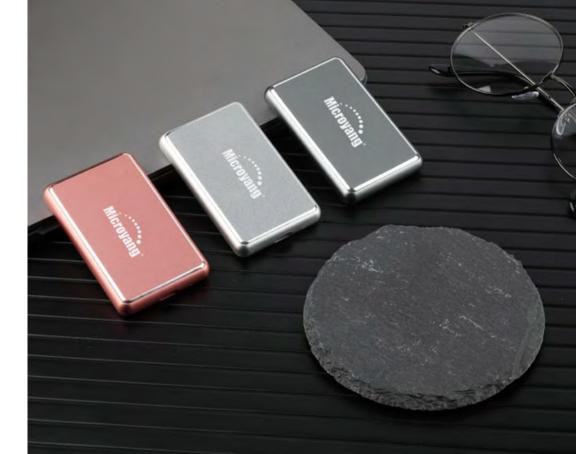

Microyang

Slim

High speed

Strong compatibility

Normal speed, but too heavy

Size and weight comparison of various storage devices

# Slim and High speed

- Use high-quality SSD and mature IC
- Size: 73x40x10mm
- Weight: 35g

• Color 1925 164 2283 2151 2000 CEFE 🐼 🗽