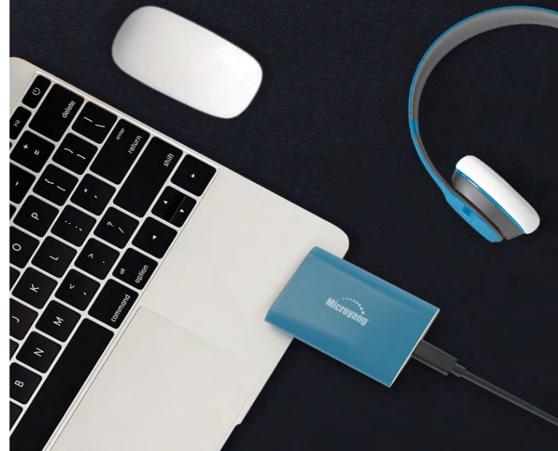

# Slim and High speed

Model PSSD-A1L

- Use high-quality SSD and mature IC
- Size: 100x29x10mm
- Weight: 30g

03 Portable SSD

Model PSSD-A2