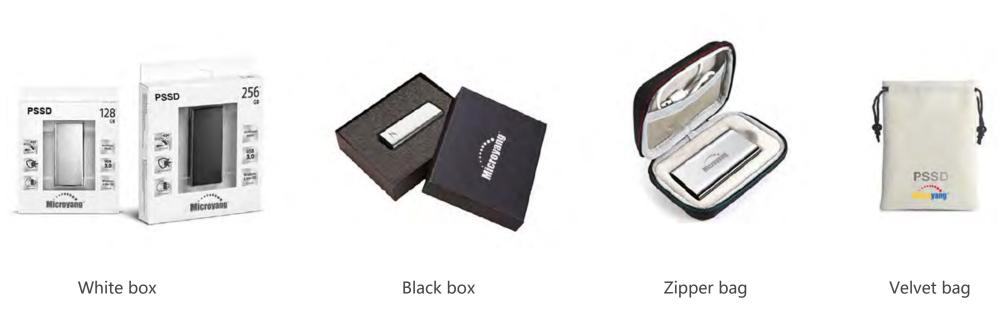

nute

Copy Movie

3.6GB/4.8GB



430M/S-500M/S PSSD USB3.1 Gen 1

Fastest

1 Minute

Copy Movie

25.8GB/30GB

1GB/S-2GB/S PSSD

PCIE/USB3.1 GEN 2

Super

1 Minute

Copy Movie

60GB/120GB

# PSSD: make the data transmission wait Zero second



Not only: storage disk But also: System disk, Software disk With others' computer

Run your own windows system and softwares

Safer / more convenient / more confidential



Your own system Your software disk Your own storage disk

### **PSSD** is like your computer

#### Support Mac Computer Switching Windows System

Mac computer users may have the use demand of windows system. Z slim supports Windows TO Go, Plug and play, rapidly switching system, supporting standby work program.



# **PSSD Pictures**





Fantastic products, make your life better