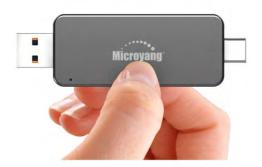

## Slim and High speed

Model SCU-001

- Use high-quality SSD and mature IC
- Size: 70x20x10mm
- Weight:38g

Compatible for Mobile and Computer

Model SCU-002