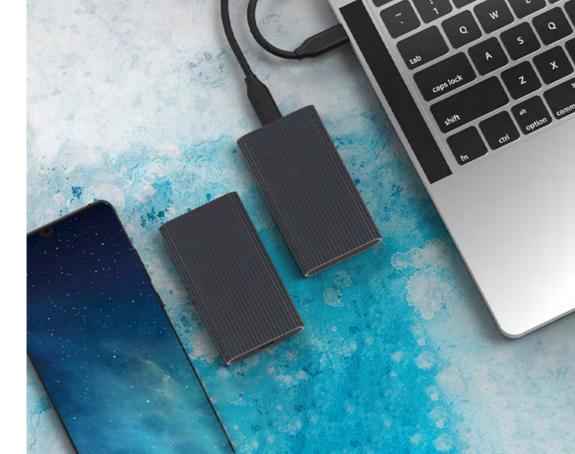

7x32x9mm
- Weight: 35g

• Color 1925 164 2283 2151 2000 CEFE 🐼 🗽



07 Portable SSD



# Slim and High speed

Model PSSD-A5

- Use high-quality SSD and mature IC
- Size: 74x57x10.5mm
- Weight: 45g









## Slim and High speed

Model PSSD-A6

- Use high-quality SSD and mature IC
- Size: 105x40x10mm
- Weight: 45g

• Color 1925 164 2283 2151 2080 CEFC 200 200



06 Portable SSD



## Slim and High speed

Model PSSD-A7

- Use high-quality SSD and mature IC
- Size: 83x43x11mm
- Weight: 35g







# Slim and High speed

- Use high-quality SSD and mature IC
- Size: 78x20x9mm
- Weight: 30g









## Slim and High speed

- Use high-quality SSD and mature IC
- Size: 70x45x10mm
- Weight: 35g









# Slim and High speed

- Use high-quality SSD and mature IC
- Size: 79x45x12mm
- Weight: 40g





Portable SSD



## Slim and High speed

Model PSSD-A12

- Use high-quality SSD and mature IC
- Size: 100x33x11mm
- Weight: 40g









## Slim and High speed

Model SCU-001

- Use high-quality SSD and mature IC
- Size: 70x20x10mm
- Weight:38g

Compatible for Mobile and Computer

#### Backup from Mobile to Computer

X

Part an

2

(ab

VE SPEED

HIN IS

÷.,





Model SCU-002

# Slim and High speed

- Use high-quality SSD and mature IC
- Size: 80x23x12mm
- Weight:21g

• Color 1925 164 2283 2151 2080 CEFC 200 200





USB3.1 / Type-C dual ports Portable Mini SSD



## Slim and High speed

Model SCU-003

- Use high-quality SSD and mature IC
- Size: 82x26x10mm
- Weight:29g
- Color 1925 164 2283 2151 2080 C C FC  $\overleftrightarrow{}$







## Slim and High speed

Model SC-004

- Use high