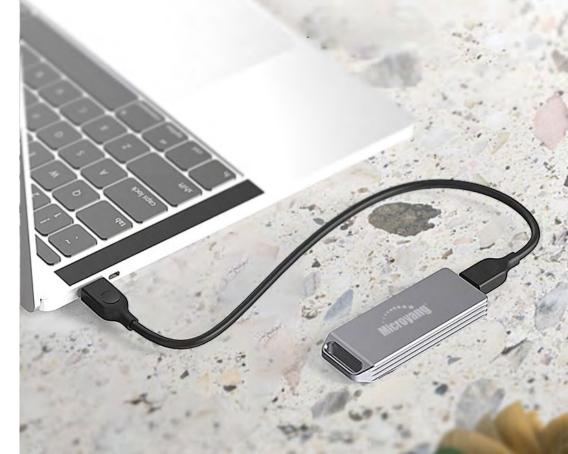

# Slim and High speed

Model PSSD-A1L

- Use high-quality SSD and mature IC
- Size: 100x29x10mm
- Weight: 30g

03 Portable SSD

Model PSSD-A2