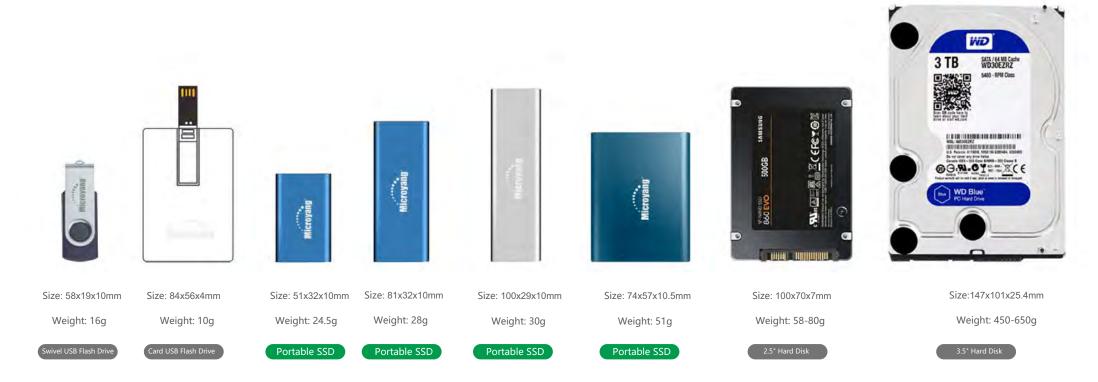

Microyang

Slim

High speed

Strong compatibility

Normal speed, but too heavy

Size and weight comparison of various storage devices