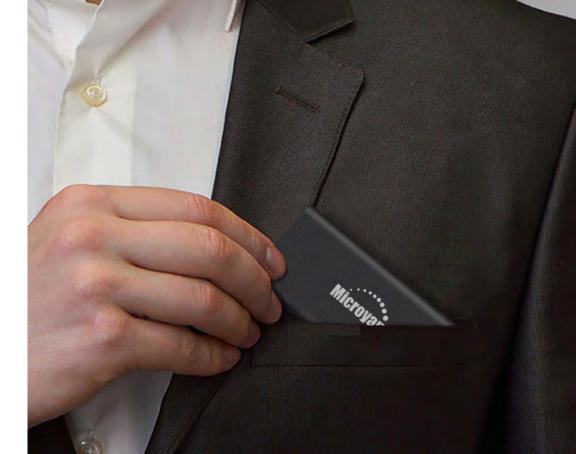

## Slim and High speed

- Use high-quality SSD and mature IC
- Size: 107x32x9mm
- Weight: 35g

• Color 1925 164 2283 2151 2000 CEFE 🐼 🗽

07 Portable SSD