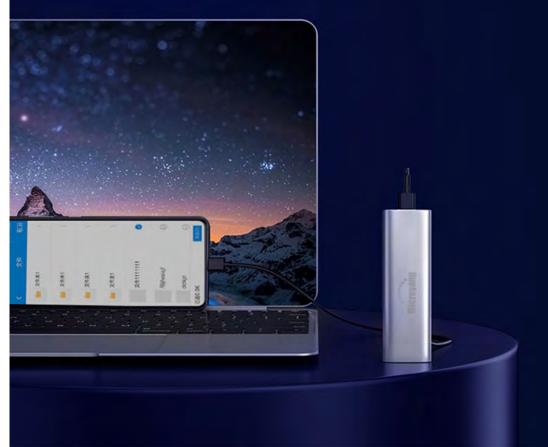

-450                                               | 410-450 | 410-460 | 430-480 |  |
| Write(M/s) NVME     | 594                                                   | 1145    | 1300    | 1500    |  |
| Read (MB/s) NVME    | 1500                                                  | 1800    | 2000    | 2100    |  |
| Working temperature | 0℃-70℃                                                |         |         |         |  |
| Storage temperature | -20℃-75℃                                              |         |         |         |  |







# Slim and High speed

- Use high-quality SSD and mature IC
- Size: 73x40x10mm
- Weight: 35g

• Color 1925 164 2283 2151 2000 CEFE 🐼 🗽







# Slim and High speed

Model PSSD-A1L

- Use high-quality SSD and mature IC
- Size: 100x29x10mm
- Weight: 30g





03 Portable SSD



Model PSSD-A2

# Slim and High speed

- Use high-quality SSD and mature IC
- Size: 94x41x10mm
- Weight: 35g

• Color 1925 184 228 2151 2080 C C FC  $\widehat{K}$   $\widehat{K}$   $\widehat{K}$ 





## Slim and High speed

- Use high-quality SSD and mature IC
- Size: 107x32x9mm
- Weight: 35g

• Color 1925 164 2283 2151 2000 CEFE 🐼 🗽



07 Portable SSD



# Slim and High speed

Model PSSD-A5

- Use high-quality SSD and mature IC
- Size: 74x57x10.5mm
- Weight: 45g









## Slim and High speed

Model PSSD-A6

- Use high-quality SSD and mature IC
- Size: 105x40x10mm
- Weight: 45g

• Color 1925 164 2283 2151 2080 CEFC 200 200



06 Portable SSD



## Slim and High speed

Model PSSD-A7

- Use high-quality SSD and mature IC
- Size: 83x43x11mm
- Weight: 35g







# Slim a