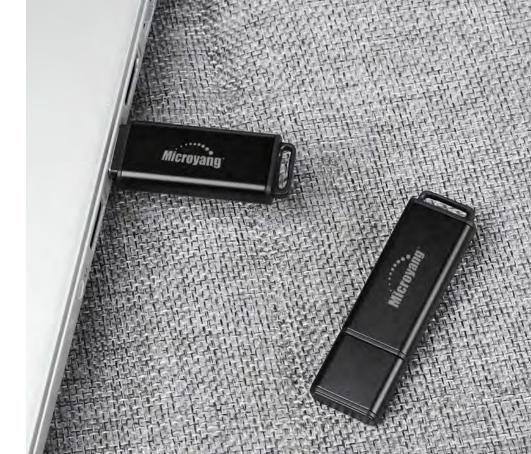

## Slim and High speed

Model SCU-001

- Use high-quality SSD and mature IC
- Size: 70x20x10mm
- Weight:38g

Compatible for Mobile and Computer

#### Backup from Mobile to Computer

X

Part an

2

(ab

VE SPEED

HIN IS

÷.,