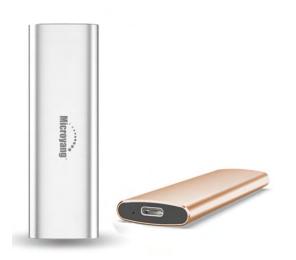

# Slim and High speed

Model PSSD-A1L

- Use high-quality SSD and mature IC
- Size: 100x29x10mm
- Weight: 30g

03 Portable SSD

Model PSSD-A2