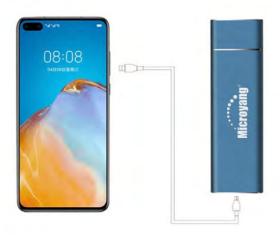

## Slim and High speed

Model SCU-001

- Use high-quality SSD and mature IC
- Size: 70x20x10mm
- Weight:38g

Compatible for Mobile and Computer

#### Backup from Mobile to Computer

X

Part an

2

(ab

VE SPEED

HIN IS

÷.,