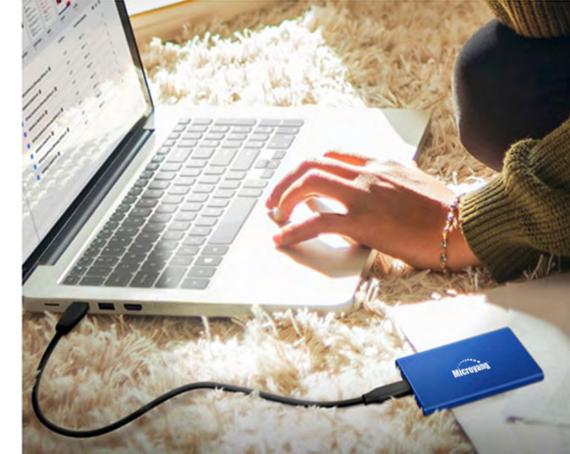

|         |         |         |  |







# Slim and High speed

- Use high-quality SSD and mature IC
- Size: 73x40x10mm
- Weight: 35g

• Color 1925 164 2283 2151 2000 CEFE 🐼 🗽







# Slim and High speed

Model PSSD-A1L

- Use high-quality SSD and mature IC
- Size: 100x29x10mm
- Weight: 30g





03 Portable SSD



Model PSSD-A2

# Slim and High speed

- Use high-quality SSD and mature IC
- Size: 94x41x10mm
- Weight: 35g

• Color 1925 184 228 2151 2080 C C FC  $\widehat{K}$   $\widehat{K}$   $\widehat{K}$ 





## Slim and High speed

- Use high-quality SSD and mature IC
- Size: 107x32x9mm
- Weight: 35g

• Color 1925 164 2283 2151 2000 CEFE 🐼 🗽



07 Portable SSD



# Slim and High speed

Model PSSD-A5

- Use high-quality SSD and mature IC
- Size: 74x57x10.5mm
- Weight: 45g









## Slim and High speed

Model PSSD-A6

- Use high-quality SSD and mature IC
- Size: 105x40x10mm
- Weight: 45g

• Color 1925 164 2283 2151 2080 CEFC 200 200



06 Portable SSD



## Slim and High speed

Model PSSD-A7

- Use high-quality SSD and mature IC
- Size: 83x43x11mm
- Weight: 35g







# Slim and High speed

- Use high-quality SSD and mature IC
- Size: 78x20x9mm
- Weight: 30g









## Slim and High speed

- Use high-quality SSD and mature IC
- Size: 70x45x10mm
- Weight: 35g









# Slim and High speed

- Use high-quality SSD and mature IC
- Size: 79x45x12mm
- Weight: 40g





Portable SSD



## Slim and High speed

Model PSSD-A12

- Use high-quality SSD and mature IC
- Size: 100x33x11mm
- Weight: 40g









## Slim and High speed

Model SCU-001

- Use high-quality SSD