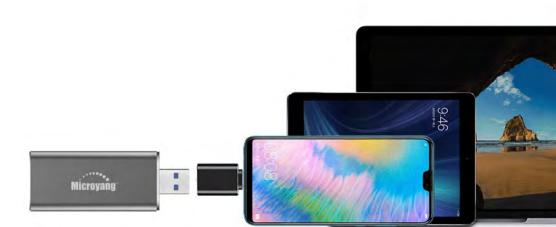

## Slim and High speed

Model SCU-001

- Use high-quality SSD and mature IC
- Size: 70x20x10mm
- Weight:38g

Compatible for Mobile and Computer

#### Backup from Mobile to Computer

X

Part an

2

(ab

VE SPEED

HIN IS

÷.,