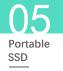

## Slim and High speed

Model PSSD-A6

- Use high-quality SSD and mature IC
- Size: 105x40x10mm
- Weight: 45g

• Color 1925 164 2283 2151 2080 CEFC 200 200

06 Portable SSD