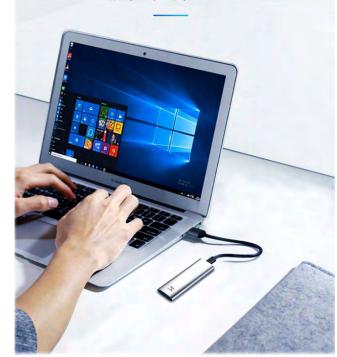

py Movie

900MB/1.2GB

60M/S-80M/S Por**table HDD** USB3.0

Fast

1 Minute

Copy Movie

3.6GB/4.8GB



430M/S-500M/S PSSD USB3.1 Gen 1

Fastest

1 Minute

Copy Movie

25.8GB/30GB

1GB/S-2GB/S PSSD

PCIE/USB3.1 GEN 2

Super

1 Minute

Copy Movie

60GB/120GB

# PSSD: make the data transmission wait Zero second



Not only: storage disk But also: System disk, Software disk With others' computer

Run your own windows system and softwares

Safer / more convenient / more confidential



Your own system Your software disk Your own storage disk

### **PSSD** is like your computer

#### Support Mac Computer Switching Windows System

Mac computer users may have the use demand of windows system. Z slim supports Windows TO Go, Plug and play, rapidly switching system, supporting standby work program.



# **PSSD Pictures**





Fantastic products, make your life better