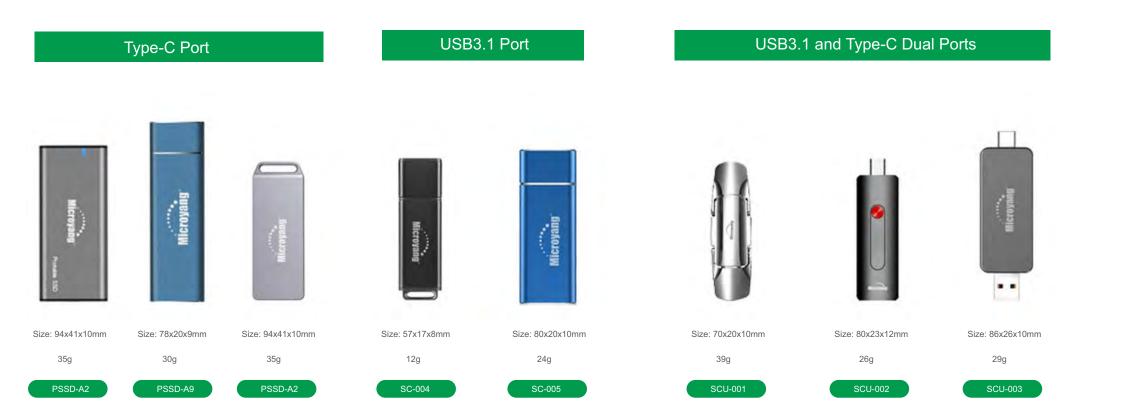

# Jg\Z`]`ZXk`fej

| Df[\c               | G&Xj\`i\]\i`kf`k_\`jg\Z`]`Z`df[\cY\&n                 |         |         |         |  |
|---------------------|-------------------------------------------------------|---------|---------|---------|--|
| Interface           | Type-C / USB3.1 (Gen 1 6Gb/s) USB3.2 ( Gen 2 10Gb/s ) |         |         |         |  |
| Dimensions          | Please refer to the specific model below              |         |         |         |  |
| Systems             | XP/Windows 7/Windows 8/Windows 10                     |         |         |         |  |
|                     | Mac 10.7 or upper                                     |         |         |         |  |
| Capacities          | 128GB                                                 | 256GB   | 512GB   | 1TB     |  |
| Write(M/s) NGFF     | 300-350                                               | 350-400 | 400-450 | 410-460 |  |
| Read (MB/s) NGFF    | 400-450                                               | 410-450 | 410-460 | 430-480 |  |
| Write(M/s) NVME     | 594                                                   | 1145    | 1300    | 1500    |  |
| Read (MB/s) NVME    | 1500                                                  | 1800    | 2000    | 2100    |  |
| Working temperature | 0℃-70℃                                                |         |         |         |  |
| Storage temperature | -20℃-75℃                                              |         |         |         |  |

# Slim and High speed

Model PSSD-A1L

- Use high-quality SSD and mature IC
- Size: 100x29x10mm
- Weight: 30g

03 Portable SSD

Model PSSD-A2

# Slim and High speed

- Use high-quality SSD and mature IC
- Size: 78x20x9mm
- Weight: 30g

## Slim and High speed

Model SCU-001

- Use high-quality SSD and mature IC
- Size: 70x20x10mm
- Weight:38g

Compatible for Mobile and Computer

Model SCU-002

# Slim and High speed

- Use high-quality SSD and mature IC
- Size: 80x23x12mm
- Weight:21g

• Color 1925 164 2283 2151 2080 CEFC 200 200

USB3.1 / Type-C dual ports Portable Mini SSD

## Slim and High speed

Model SCU-003

- Use high-quality SSD and mature IC
- Size: 82x26x10mm
- Weight:29g
- Color 1925 164 2283 2151 2080 C C FC  $\overleftrightarrow{}$

## Slim and High speed

Model SC-004

- Use high-quality SSD and mature IC
- Size: 57x17x8mm
- Weight:12g

• Color 1925 164 228 2151 2080 C C FC  $\bigotimes$   $\bigotimes$   $\bigotimes$ 

Model SC-005

# Slim and High speed

- Use high-quality SSD and mature IC
- Size: 80x29x10mm
- Weight:24g

• Color 1225 104 223 2151 2080 C C FC  $\overrightarrow{\text{FC}}$   $\overrightarrow{\text{C}}$   $\overrightarrow{\text{Fc}}$ 