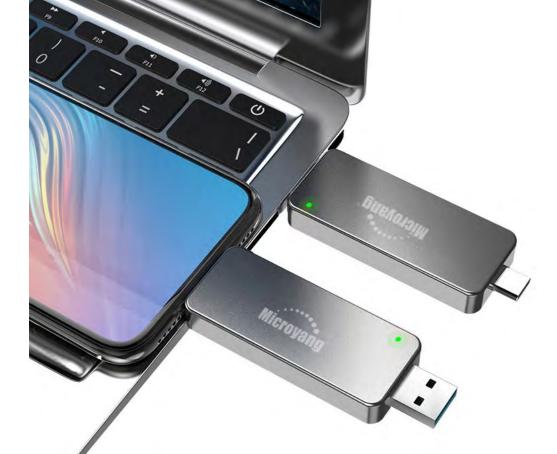

## Slim and High speed

Model SCU-001

- Use high-quality SSD and mature IC
- Size: 70x20x10mm
- Weight:38g

Compatible for Mobile and Computer

#### Backup from Mobile to Computer

X

Part an

2

(ab

VE SPEED

HIN IS

÷.,

Model SCU-002