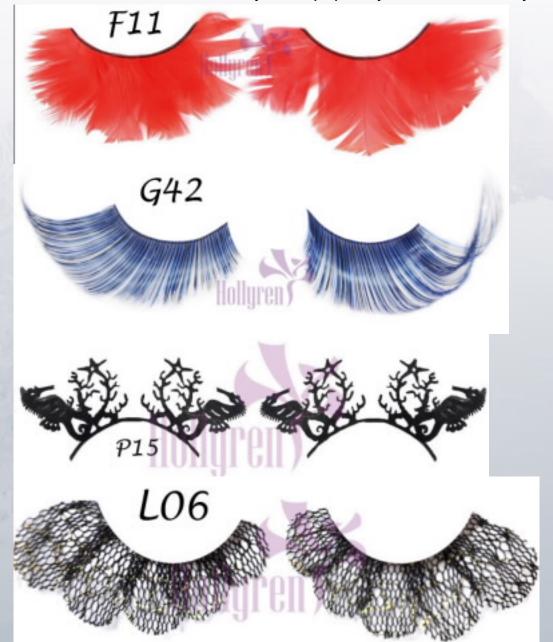

According to the material, eyelash including synthetic fiber, human hair material, animal fiber, feather eyelash, paper eyelash and lace eyelash.

Regarding to the eyelash terrier, it including fish tape and Cotton stalk.

## 2.the style of the eylash: