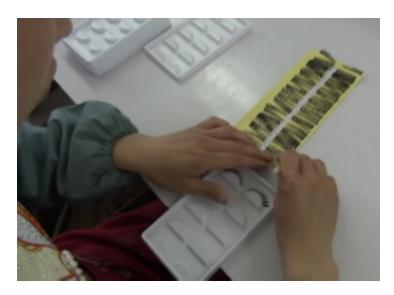

## 一、eyelash in pair

to be symmetry by the eyelash in pair

the length and the style to completely must be in accordance with customer requirements

the root number of eyelash can't lack, Density distribution is uniform to be neatly before put the eyelash in to the box, pick up the unflatness ones.

if have lengthen one in the end and middle of eyelash, be sure the distribution.

Before puting the eyelash into the nox,don't put more glue on the eyelash,apply gule to the uniform.

After puting the eyelash into the box, To ensure that the eyelash stick completely attached to the packing mode.

To be sure the eyelash boxes is natural appearance, neatly, delicate.

## $\equiv$ , salon eyelash

to be sure if the curl is right for the production.

to be sure if the length is right for the production.

to be sure if the thickness is right for the production.

to be neat and orderly before put the eyelash into the box.