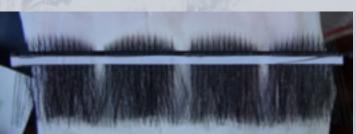

picture of hand-tied

picture of machine made

**Production Process** 

3.Clip the eyelash:cut the eyelash as the people needing,cut out the extra eyelash to be a shape one,please check the bellow pictures for your reference.