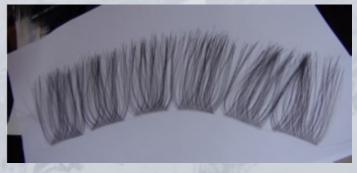

## 一、eyelash in pair

to be symmetry by the eyelash in pair

the length and the style to completely must be in accordance with customer requirements

the root number of eyelash can't lack, Density distribution is uniform to be neatly before put the eyelash in to the box, pick up the unflatness ones.

if have lengthen one in the end and middle of eyelash, be sure the distribution.

Before puting the eyelash into the nox,don't put more glue on the eyelash,apply gule to the uniform.

After puting the eyelash into the box, To ensure that the eyelash stick completely attached to the packing mode.

To be sure the eyelash boxes is natural appearance, neatly, delicate.