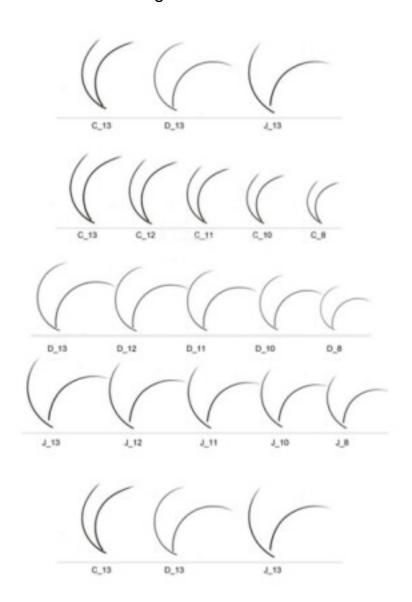

The fish tape is easy to wear, be more natural, but is easy to drop off.

Cotton stalk is very soft,never hurt your eye.but very easy to be curl and be out of shape.

The curl including:C/CC/D/J/B/L
The length including before finishing and after finishing.
The thickness including:0.07mm/0.1mm/1.5mm/2.0mm/2.5mm

## 2.the style of the eylash: