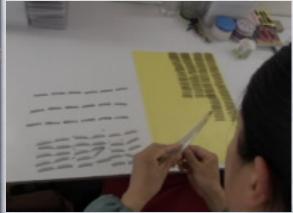

picture of hand-tied

picture of machine made

**Production Process** 

3.Clip the eyelash:cut the eyelash as the people needing,cut out the extra eyelash to be a shape one,please check the bellow pictures for your reference.

5. Disconnecting the tubes, put the eyelash on the desk when they are drying.

**6.cut them off to be seperated,** applying glue on the paper  $\circ$ 

7.put the eyelash sticking to the topkapi in the end