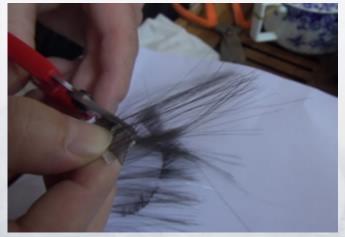

picture of hand-tied

picture of machine made

**Production Process** 

3.Clip the eyelash:cut the eyelash as the people needing,cut out the extra eyelash to be a shape one,please check the bellow pictures for your reference.