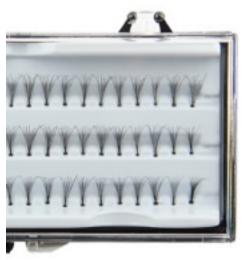

According to the broad heading, there are two styles of eyelash: eyelash in pair and Salon eyelash

Eyelash in pair:People who like the eyelash could wear it at home by themselves.Using the tools by pincet,scissors,eyelash glue,eyelash cream and eyelash curler.

Eyelash gule including importing glue and made in china glue. Customer usually ask the price according to the volume and the package they need.

Salon eyelash: Wear the beautician operation in Salon.

Salon eyelash:including bulk eyelash;wispy eyelash and encryption eyelash.