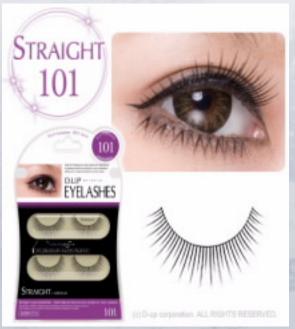

According to the broad heading, there are two styles of eyelash: eyelash in pair and Salon eyelash

Eyelash in pair:People who like the eyelash could wear it at home by themselves.Using the tools by pincet,scissors,eyelash glue,eyelash cream and eyelash curler.

Eyelash gule including importing glue and made in china glue. Customer usually ask the price according to the volume and the package they need.

Salon eyelash: Wear the beautician operation in Salon.

Salon eyelash:including bulk eyelash;wispy eyelash and encryption eyelash.