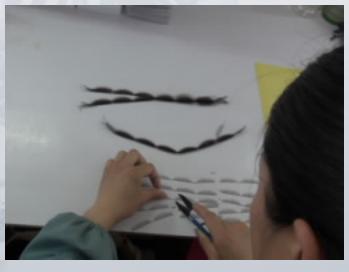

picture of hand-tied

picture of machine made

**Production Process** 

3.Clip the eyelash:cut the eyelash as the people needing,cut out the extra eyelash to be a shape one,please check the bellow pictures for your reference.

5. Disconnecting the tubes, put the eyelash on the desk when they are drying.

**6.cut them off to be seperated,** applying glue on the paper  $\circ$ 

7.put the eyelash sticking to the topkapi in the end