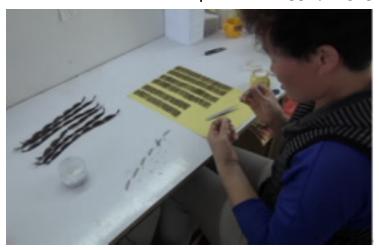

picture of hand-tied

picture of machine made

**Production Process** 

3.Clip the eyelash:cut the eyelash as the people needing,cut out the extra eyelash to be a shape one,please check the bellow pictures for your reference.

5. Disconnecting the tubes, put the eyelash on the desk when they are drying.

**6.cut them off to be seperated,** applying glue on the paper  $\circ$ 

7.put the eyelash sticking to the topkapi in the end