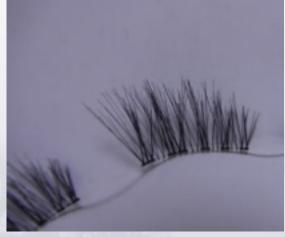

## 一、eyelash in pair

to be symmetry by the eyelash in pair

the length and the style to completely must be in accordance with customer requirements

the root number of eyelash can't lack, Density distribution is uniform to be neatly before put the eyelash in to the box, pick up the unflatness ones.

if have lengthen one in the end and middle of eyelash, be sure the distribution.

Before puting the eyelash into the nox,don't put more glue on the eyelash,apply gule to the uniform.

After puting the eyelash into the box, To ensure that the eyelash stick completely attached to the packing mode.

To be sure the eyelash boxes is natural appearance, neatly, delicate.