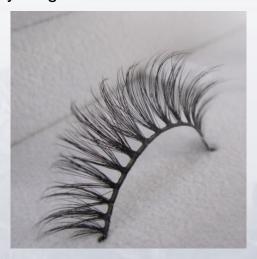

According to the material, eyelash including synthetic fiber, human hair material, animal fiber, feather eyelash, paper eyelash and lace eyelash.

Regarding to the eyelash terrier, it including fish tape and Cotton stalk.

The fish tape is easy to wear, be more natural, but is easy to drop off.

Cotton stalk is very soft,never hurt your eye.but very easy to be curl and be out of shape.

The curl including:C/CC/D/J/B/L
The length including before finishing and after finishing.
The thickness including:0.07mm/0.1mm/1.5mm/2.0mm/2.5mm