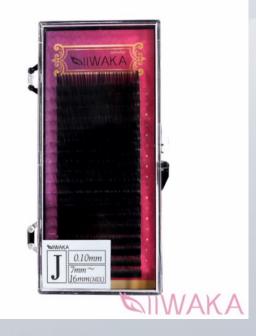

The fish tape is easy to wear, be more natural, but is easy to drop off.

Cotton stalk is very soft,never hurt your eye.but very easy to be curl and be out of shape.

The curl including:C/CC/D/J/B/L
The length including before finishing and after finishing.
The thickness including:0.07mm/0.1mm/1.5mm/2.0mm/2.5mm