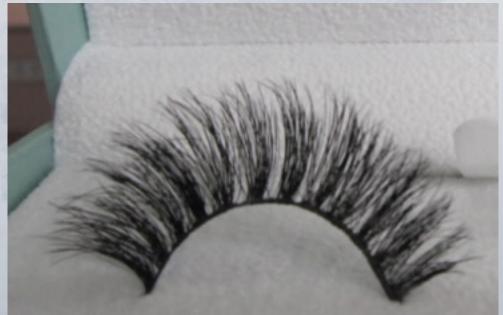

## 一、eyelash in pair

to be symmetry by the eyelash in pair

the length and the style to completely must be in accordance with customer requirements

the root number of eyelash can't lack, Density distribution is uniform to be neatly before put the eyelash in to the box, pick up the unflatness ones.

if have lengthen one in the end and middle of eyelash, be sure the distribution.

Before puting the eyelash into the nox,don't put more glue on the eyelash,apply gule to the uniform.

After puting the eyelash into the box, To ensure that the eyelash stick completely attached to the packing mode.

To be sure the eyelash boxes is natural appearance, neatly, delicate.