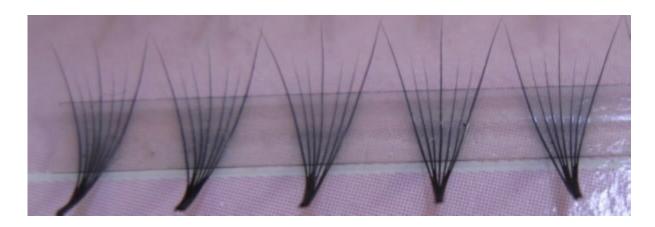

## $\equiv$ , salon eyelash

to be sure if the curl is right for the production.

to be sure if the length is right for the production.

to be sure if the thickness is right for the production.

to be neat and orderly before put the eyelash into the box.