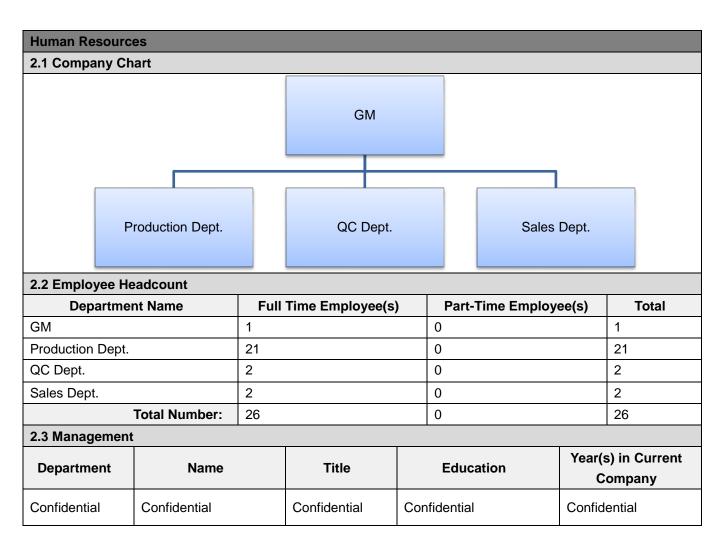

### **Section 2: Human Resources**

| Report No:  | 17403553_P+T | Report date:   | 27/Mar./2018 | Assessed By | Terry Yu |          |         |
|-------------|--------------|----------------|--------------|-------------|----------|----------|---------|
| CONFIDENTIA | \L           | All Rights Res | served       |             |          | Page No: | 6 of 19 |