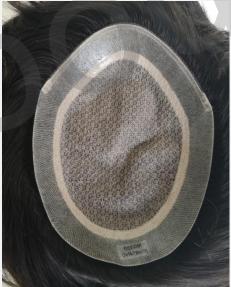

#### **3 - SKIN BASE SYSTEMS**

#### What's the difference between of NG/Mirage/Skin

• They are all made of thin PU, looks very natural.

NG(Next Generation Skin) is comprised solely of a micro thin layer(0.02-0.03 mm), when secured takes over where nature left off.
 So thin there is no definition between the client's natural hair and where the base begins

• Mirage is similar with NG, but the base is a little thick than NG. (0.04-0.05 mm)

• Skin Units has thickness skin(0.12-0.14 mm), it can last for 3-6 months. we make the poly-skin into medium thickness. And the density is in Medium 130%.

#### SKIN BASE – Best Selling