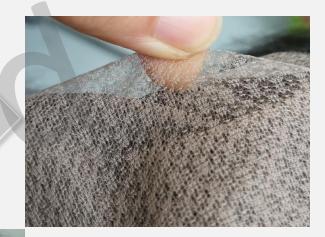

#### What's the difference between of NG/Mirage/Skin

• They are all made of thin PU, looks very natural.

NG(Next Generation Skin) is comprised solely of a micro thin layer(0.02-0.03 mm), when secured takes over where nature left off.
 So thin there is no definition between the client's natural hair and where the base begins

• Mirage is similar with NG, but the base is a little thick than NG. (0.04-0.05 mm)

• Skin Units has thickness skin(0.12-0.14 mm), it can last for 3-6 months. we make the poly-skin into medium thickness. And the density is in Medium 130%.