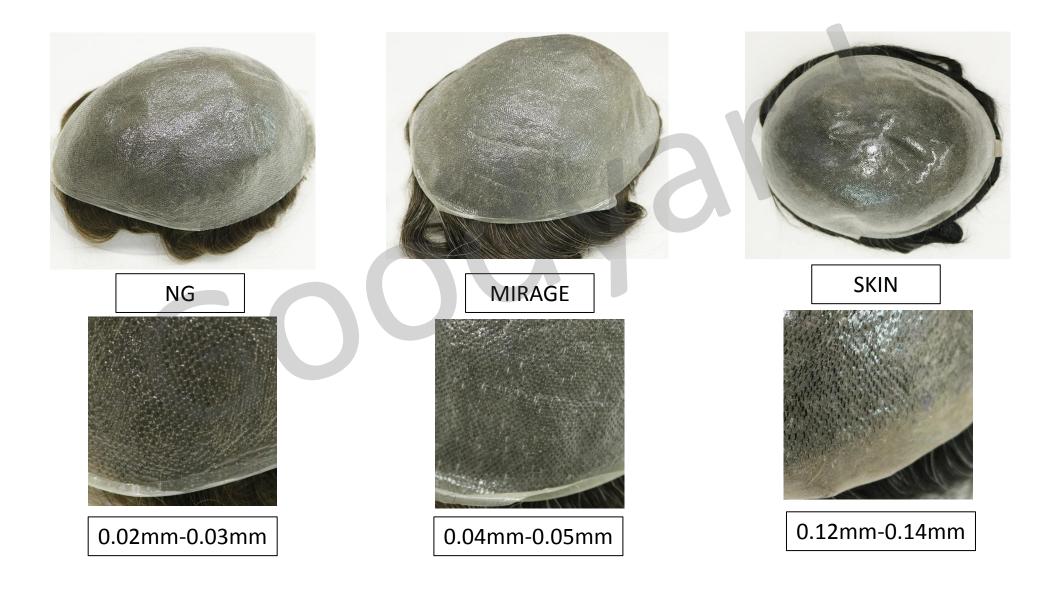

#### **3 - SKIN BASE SYSTEMS**

#### What's the difference between of NG/Mirage/Skin

• They are all made of thin PU, looks very natural.

NG(Next Generation Skin) is comprised solely of a micro thin layer(0.02-0.03 mm), when secured takes over where nature left off.
 So thin there is no definition between the client's natural hair and where the base begins

• Mirage is similar with NG, but the base is a little thick than NG. (0.04-0.05 mm)

• Skin Units has thickness skin(0.12-0.14 mm), it can last for 3-6 months. we make the poly-skin into medium thickness. And the density is in Medium 130%.

#### NG

- Base Design : Ultra thin skin all over
- 3mil Extended skin front without hair
- V-looped through out to give the most natural & invisible hairline
- Base Thickness(mm): 0.02-0.03
- Hair Density : Light to Medium Light 90%
- Base Size : 8"X10"
- Hair Wave : 28mm
- Hair Length : 6"
- Replacement Period : 30days
- Counter : A

#### MIRAGE

- •Base Design : 5mil Poly paper through with cut away extention
- •Front 1/8" v-injected hairline creating the most natural hairline. micro-knot throughout the rest of graft.
- •Can be cut down to accommodate any size
- •Base Thickness(mm) : 0.04-0.05
- Hair Density : Medium Light 95%
  Base Size : 8"X10"
  Hair Wave : 28mm
  Hair Length : 6"
  Replacement Perior 30days
  Counter: A