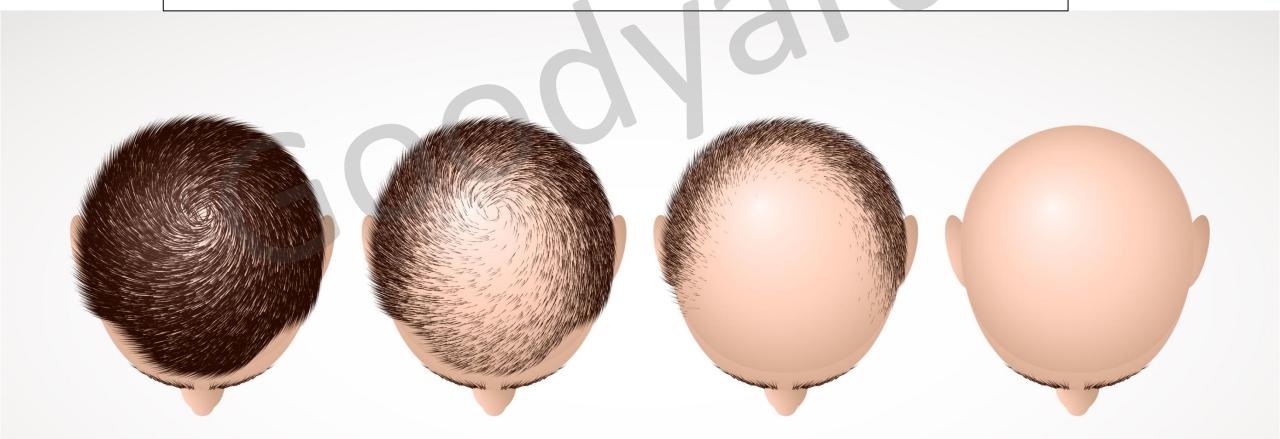

#### **ABOUT HAIR LOSS**

Hair loss is an extremely common phenomenon

with around 80% of men experiencing it to a varying degree at some point in their lives

Meanwhile, almost 40% of women will experience significant loss

It is more expected by society that a man will lose his hair as he ages