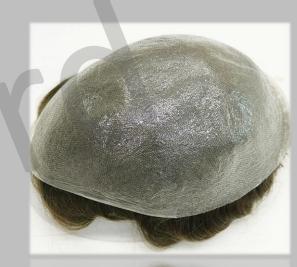

#### Which base suitable for you

Hair systems typically come in a choice of four types, covering the spectrum of durability and appearance

#### **3 - SKIN BASE SYSTEMS**