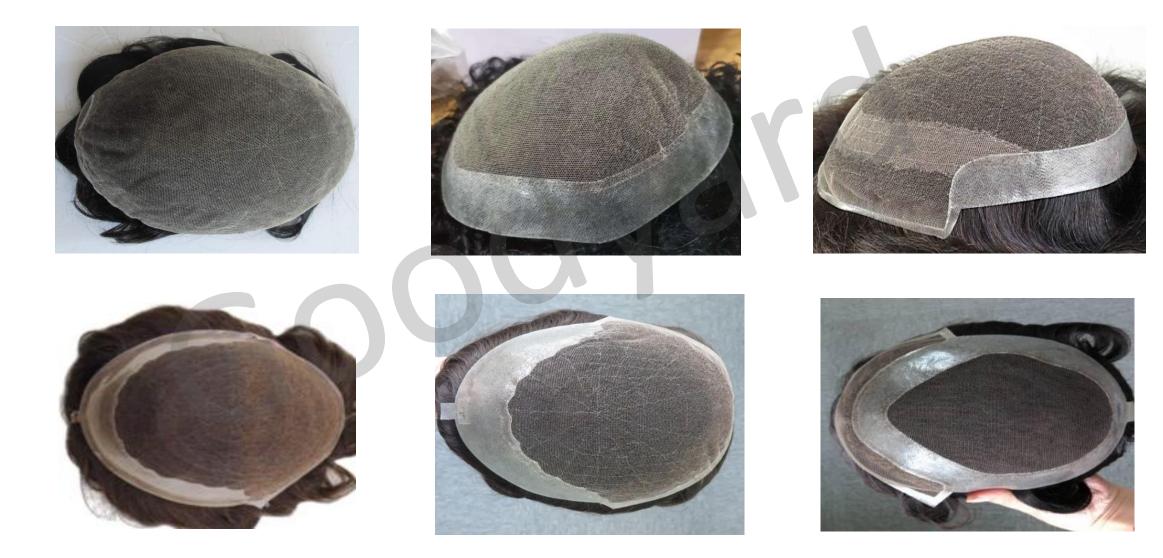

#### Which base suitable for you

Hair systems typically come in a choice of four types, covering the spectrum of durability and appearance

#### **1- LACE BASE SYSTEMS**

#### LACE BASE SYSTEMS

#### **Best Selling**

- Base: All Swiss lace/French Lace
- Density: Light to Medium Light 90%-105%
- Size: 8"x10" Can be cut to any size
- Length: 6"
- Texture: 30mm wave
- Indian Remy Hair
- Period: 60-90 days
- Counter: A Shape
- Freestyle
- Bleached Knot: YES