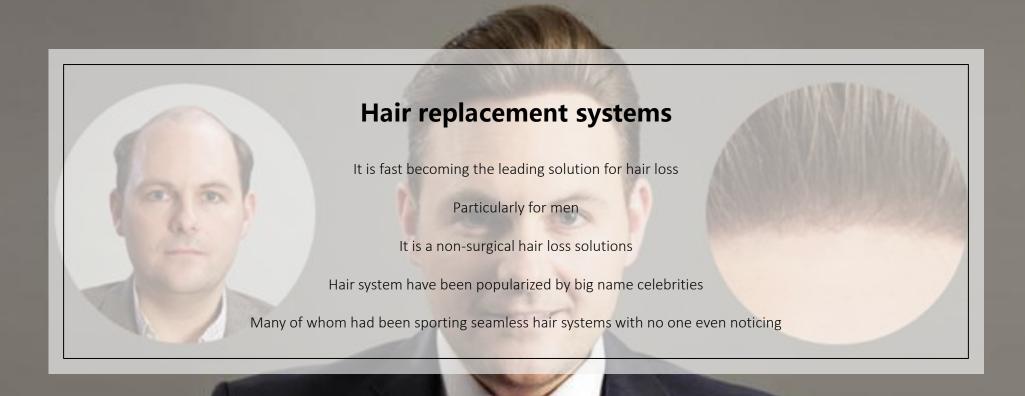

#### HAIR REPLACEMENT SYSTEMS

#### Who Need It ?

People who are looking for a longer term answer to hair loss

People who wish to cover up hair loss all the time not just when they are out and about

People with partial hair loss

People with complete hair loss