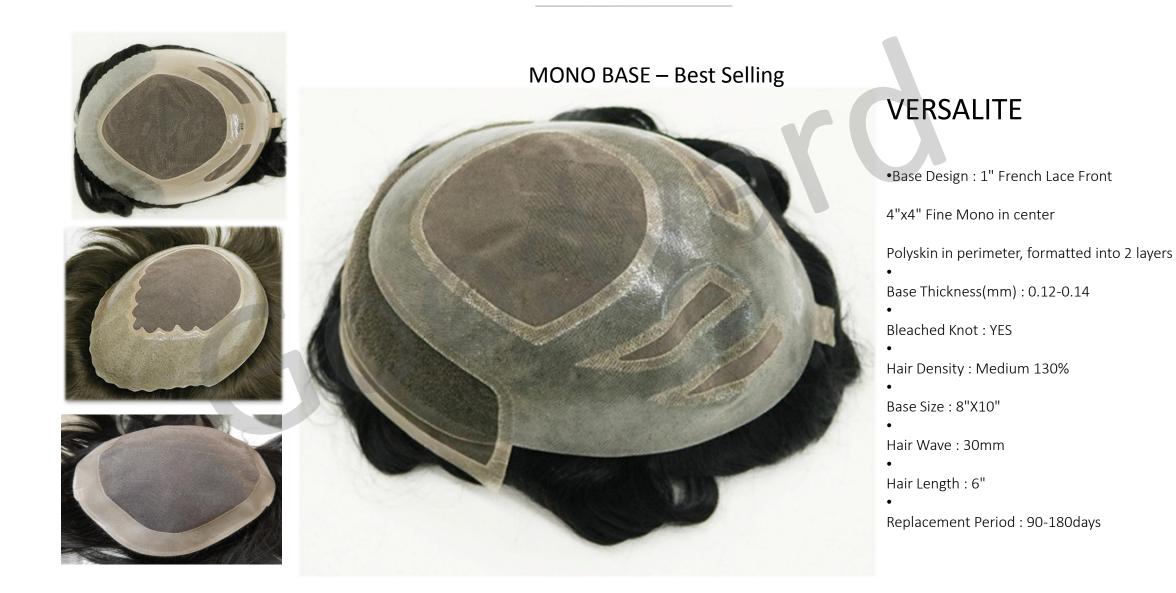

hair coverage like never before



#### HAIR REPLACEMENT SYSTEMS



#### Who Need It ?

People who are looking for a longer term answer to hair loss

People who wish to cover up hair loss all the time not just when they are out and about

People with partial hair loss

People with complete hair loss

#### Which base suitable for you

Hair systems typically come in a choice of four types, covering the spectrum of durability and appearance



#### **1- LACE BASE SYSTEMS**





#### LACE BASE SYSTEMS

#### **Best Selling**

- Base: All Swiss lace/French Lace
- Density: Light to Medium Light 90%-105%
- Size: 8"x10" Can be cut to any size
- Length: 6"
- Texture: 30mm wave
- Indian Remy Hair
- Period: 60-90 days
- Counter: A Shape
- Freestyle
- Bleached Knot: YES

#### **2- MONO BASE SYSTEMS**



#### **3 - SKIN BASE SYSTEMS**



#### What's the difference between of NG/Mirage/Skin

• They are all made of thin PU, looks very natural.

NG(Next Generation Skin) is comprised solely of a micro thin layer(0.02-0.03 mm), when secured takes over where nature left off.
 So thin there is no definition between the client's natural hair and where the base begins

• Mirage is similar with NG, but the base is a little thick than NG. (0.04-0.05 mm)

• Skin Units has thickness skin(0.12-0.14 mm), it can last for 3-6 months. we make the poly-skin into medium thickness. And the density is in Medium 130%.





#### SKIN BASE – Best Selling

#### NG

- Base Design : Ultra thin skin all over
- 3mil Extended skin front without hair
- V-looped through out to give the most natural & invisible hairline