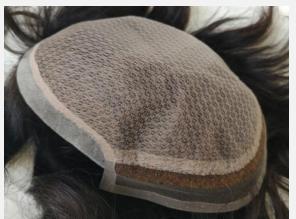

#### **1- LACE BASE SYSTEMS**

#### LACE BASE SYSTEMS

#### **Best Selling**

- Base: All Swiss lace/French Lace
- Density: Light to Medium Light 90%-105%
- Size: 8"x10" Can be cut to any size
- Length: 6"
- Texture: 30mm wave
- Indian Remy Hair
- Period: 60-90 days
- Counter: A Shape
- Freestyle
- Bleached Knot: YES