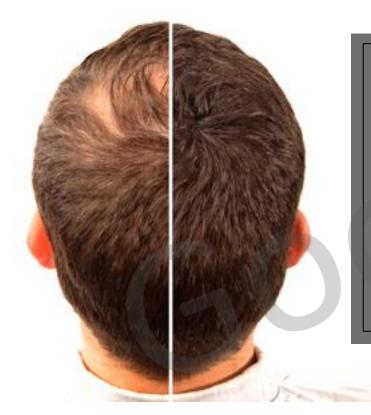

#### HAIR LOSS SOLUTION

From undetectable wigs and toupees to the newest technology, such as hair systems, men and women can enjoy hair coverage like never before

#### Which base suitable for you

Hair systems typically come in a choice of four types, covering the spectrum of durability and appearance