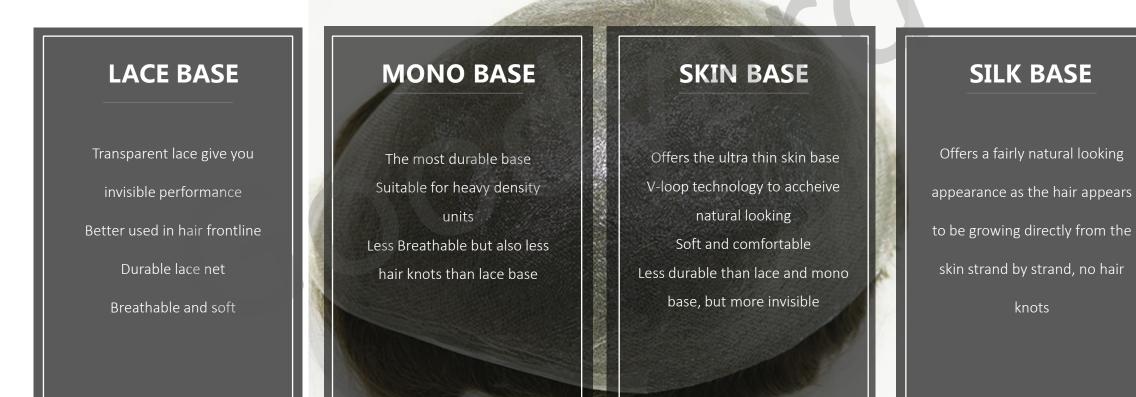

#### Which base suitable for you

Hair systems typically come in a choice of four types, covering the spectrum of durability and appearance

#### **1- LACE BASE SYSTEMS**

#### LACE BASE SYSTEMS

#### **2- MONO BASE SYSTEMS**

#### **3 - SKIN BASE SYSTEMS**

#### 4 - SILK BASE SYSTEMS

I LACE Bleached knot in front lace Diamond Lace Thin & Soft & Breathable

M LACE 1/8" Folded French Lace in front edge

The hair appears to be growing directly from the skin No hair knots